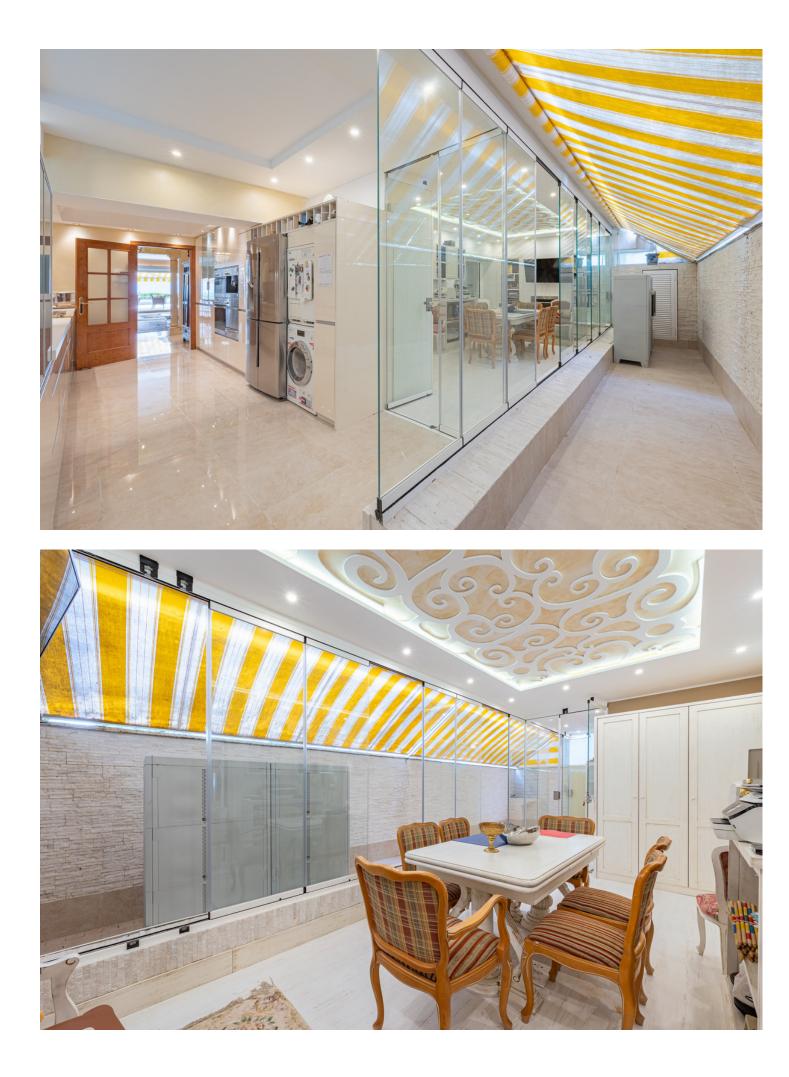

Immerse yourself in Golden Mile luxury at Terrazas de las Lomas del Marbella Club Imagine waking up to panoramic sea views on your expansive south-facing terrace, all within the exclusive gated community of Terrazas de las Lomas del Marbella Club. This stunning 3-bedroom ground floor apartment offers the perfect blend of luxury and comfort. Step inside to a spacious and inviting living area featuring a cozy wood-burning fireplace. Imagine relaxing in the warmth on chilly evenings, or opening the doors to your terrace and embracing the Mediterranean sunshine. A fully equipped kitchen with high-end appliances (Miele & Samsung) caters to your culinary needs, leading to a separate dining room for elegant soirées. Each of the three bedrooms is designed for comfort, with the master boasting direct terrace access, ample wardrobes, and an en-suite bathroom. Immaculate marble floors flow throughout the apartment, complemented by modern conveniences like electric shutters, awnings, air conditioning, and double-glazed windows. Enjoy the gated community's lush gardens, refreshing pool, 24/7 security, and even a fitness room and playground. Immerse yourself in the resort-style living, all within walking distance of the Golden Mile's vibrant offerings. This is more than just an apartment; it's a gateway to an extraordinary lifestyle. Don't miss this unique opportunity to call Terrazas de las Lomas del Marbella Club your home.