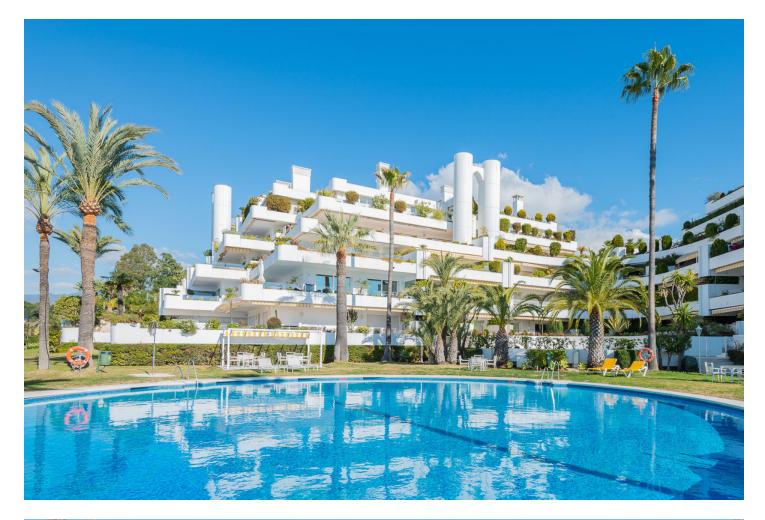

Immerse yourself in Golden Mile luxury at Terrazas de las Lomas del Marbella Club Imagine waking up to panoramic sea views on your expansive south-facing terrace, all within the exclusive gated community of Terrazas de las Lomas del Marbella Club. This stunning 3-bedroom ground floor apartment offers the perfect blend of luxury and comfort. Step inside to a spacious and inviting living area featuring a cozy wood-burning fireplace. Imagine relaxing in the warmth on chilly evenings, or opening the doors to your terrace and embracing the Mediterranean sunshine. A fully equipped kitchen with high-end appliances (Miele & Samsung) caters to your culinary needs, leading to a separate dining room for elegant soirées. Each of the three bedrooms is designed for comfort, with the master boasting direct terrace access, ample wardrobes, and an en-suite bathroom. Immaculate marble floors flow throughout the apartment, complemented by modern conveniences like electric shutters, awnings, air conditioning, and double-glazed windows. Enjoy the gated community's lush gardens, refreshing pool, 24/7 security, and even a fitness room and playground. Immerse yourself in the resort-style living, all within walking distance of the Golden Mile's vibrant offerings. This is more than just an apartment; it's a gateway to an extraordinary lifestyle. Don't miss this unique opportunity to call Terrazas de las Lomas del Marbella Club your home.