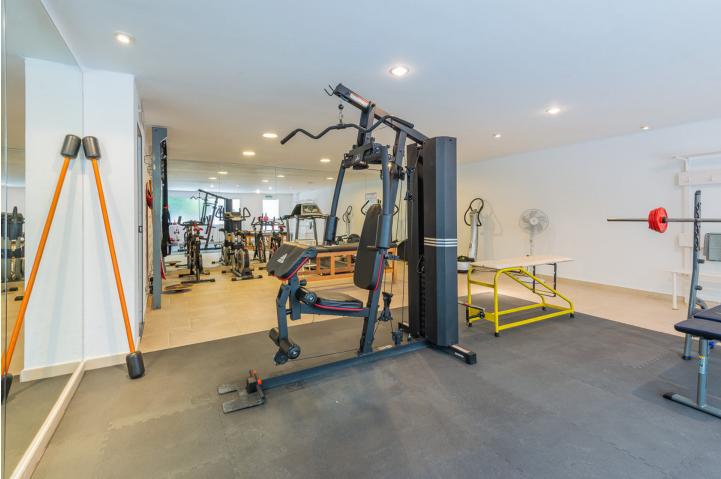

Immerse yourself in Golden Mile luxury at Terrazas de las Lomas del Marbella Club Imagine waking up to panoramic sea views on your expansive south-facing terrace, all within the exclusive gated community of Terrazas de las Lomas del Marbella Club. This stunning 3-bedroom ground floor apartment offers the perfect blend of luxury and comfort. Step inside to a spacious and inviting living area featuring a cozy wood-burning fireplace. Imagine relaxing in the warmth on chilly evenings, or opening the doors to your terrace and embracing the Mediterranean sunshine. A fully equipped kitchen with high-end appliances (Miele & Samsung) caters to your culinary needs, leading to a separate dining room for elegant soirées. Each of the three bedrooms is designed for comfort, with the master boasting direct terrace access, ample wardrobes, and an en-suite bathroom. Immaculate marble floors flow throughout the apartment, complemented by modern conveniences like electric shutters, awnings, air conditioning, and double-glazed windows. Enjoy the gated community's lush gardens, refreshing pool, 24/7 security, and even a fitness room and playground. Immerse yourself in the resort-style living, all within walking distance of the Golden Mile's vibrant offerings. This is more than just an apartment; it's a gateway to an extraordinary lifestyle. Don't miss this unique opportunity to call Terrazas de las Lomas del Marbella Club your home.