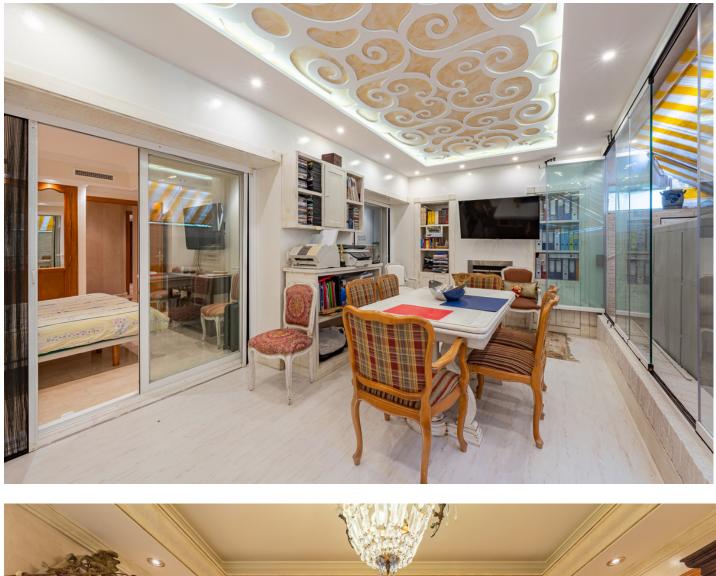

Immerse yourself in Golden Mile luxury at Terrazas de las Lomas del Marbella Club Imagine waking up to panoramic sea views on your expansive south-facing terrace, all within the exclusive gated community of Terrazas de las Lomas del Marbella Club. This stunning 3-bedroom ground floor apartment offers the perfect blend of luxury and comfort. Step inside to a spacious and inviting living area featuring a cozy wood-burning fireplace. Imagine relaxing in the warmth on chilly evenings, or opening the doors to your terrace and embracing the Mediterranean sunshine. A fully equipped kitchen with high-end appliances (Miele & Samsung) caters to your culinary needs, leading to a separate dining room for elegant soirées. Each of the three bedrooms is designed for comfort, with the master boasting direct terrace access, ample wardrobes, and an en-suite bathroom. Immaculate marble floors flow throughout the apartment, complemented by modern conveniences like electric shutters, awnings, air conditioning, and double-glazed windows. Enjoy the gated community's lush gardens, refreshing pool, 24/7 security, and even a fitness room and playground. Immerse yourself in the resort-style living, all within walking distance of the Golden Mile's vibrant offerings. This is more than just an apartment; it's a gateway to an extraordinary lifestyle. Don't miss this unique opportunity to call Terrazas de las Lomas del Marbella Club your home.