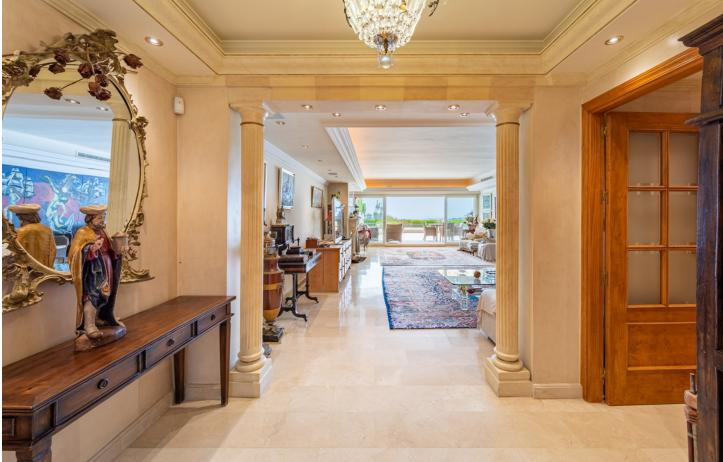

Immerse yourself in Golden Mile luxury at Terrazas de las Lomas del Marbella Club Imagine waking up to panoramic sea views on your expansive south-facing terrace, all within the exclusive gated community of Terrazas de las Lomas del Marbella Club. This stunning 3-bedroom ground floor apartment offers the perfect blend of luxury and comfort. Step inside to a spacious and inviting living area featuring a cozy wood-burning fireplace. Imagine relaxing in the warmth on chilly evenings, or opening the doors to your terrace and embracing the Mediterranean sunshine. A fully equipped kitchen with high-end appliances (Miele & Samsung) caters to your culinary needs, leading to a separate dining room for elegant soirées. Each of the three bedrooms is designed for comfort, with the master boasting direct terrace access, ample wardrobes, and an en-suite bathroom. Immaculate marble floors flow throughout the apartment, complemented by modern conveniences like electric shutters, awnings, air conditioning, and double-glazed windows. Enjoy the gated community's lush gardens, refreshing pool, 24/7 security, and even a fitness room and playground. Immerse yourself in the resort-style living, all within walking distance of the Golden Mile's vibrant offerings. This is more than just an apartment; it's a gateway to an extraordinary lifestyle. Don't miss this unique opportunity to call Terrazas de las Lomas del Marbella Club your home.