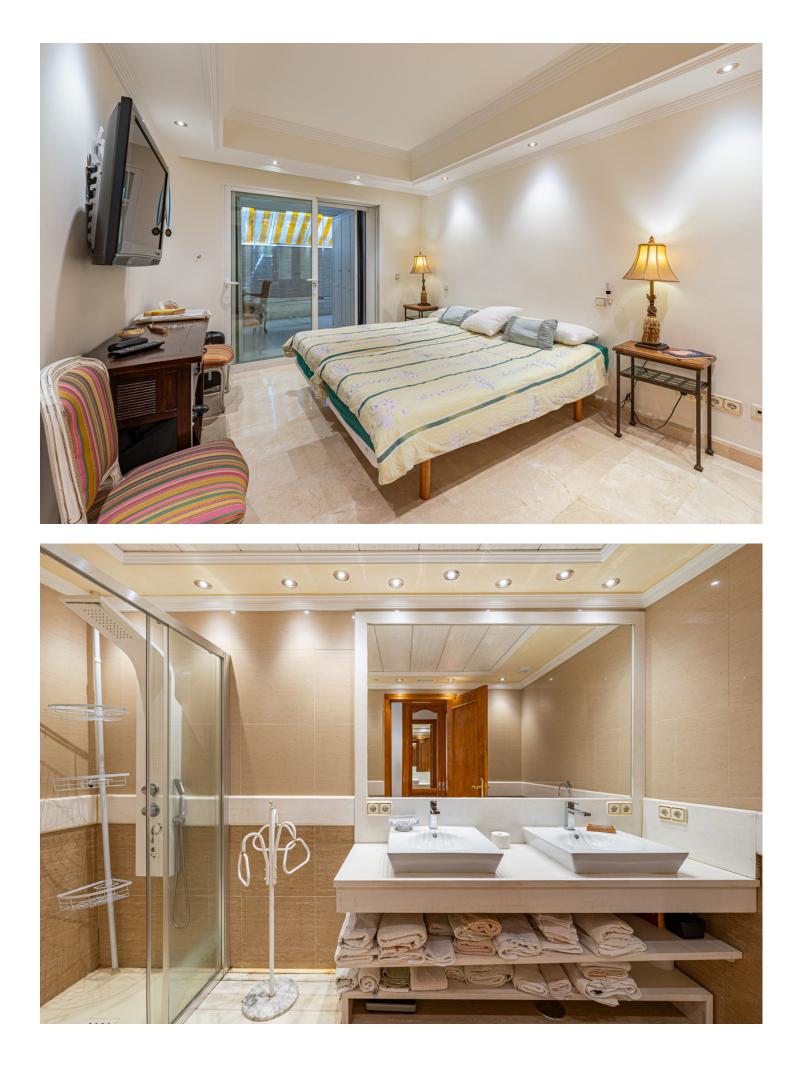

Immerse yourself in Golden Mile luxury at Terrazas de las Lomas del Marbella Club Imagine waking up to panoramic sea views on your expansive south-facing terrace, all within the exclusive gated community of Terrazas de las Lomas del Marbella Club. This stunning 3-bedroom ground floor apartment offers the perfect blend of luxury and comfort. Step inside to a spacious and inviting living area featuring a cozy wood-burning fireplace. Imagine relaxing in the warmth on chilly evenings, or opening the doors to your terrace and embracing the Mediterranean sunshine. A fully equipped kitchen with high-end appliances (Miele & Samsung) caters to your culinary needs, leading to a separate dining room for elegant soirées. Each of the three bedrooms is designed for comfort, with the master boasting direct terrace access, ample wardrobes, and an en-suite bathroom. Immaculate marble floors flow throughout the apartment, complemented by modern conveniences like electric shutters, awnings, air conditioning, and double-glazed windows. Enjoy the gated community's lush gardens, refreshing pool, 24/7 security, and even a fitness room and playground. Immerse yourself in the resort-style living, all within walking distance of the Golden Mile's vibrant offerings. This is more than just an apartment; it's a gateway to an extraordinary lifestyle. Don't miss this unique opportunity to call Terrazas de las Lomas del Marbella Club your home.