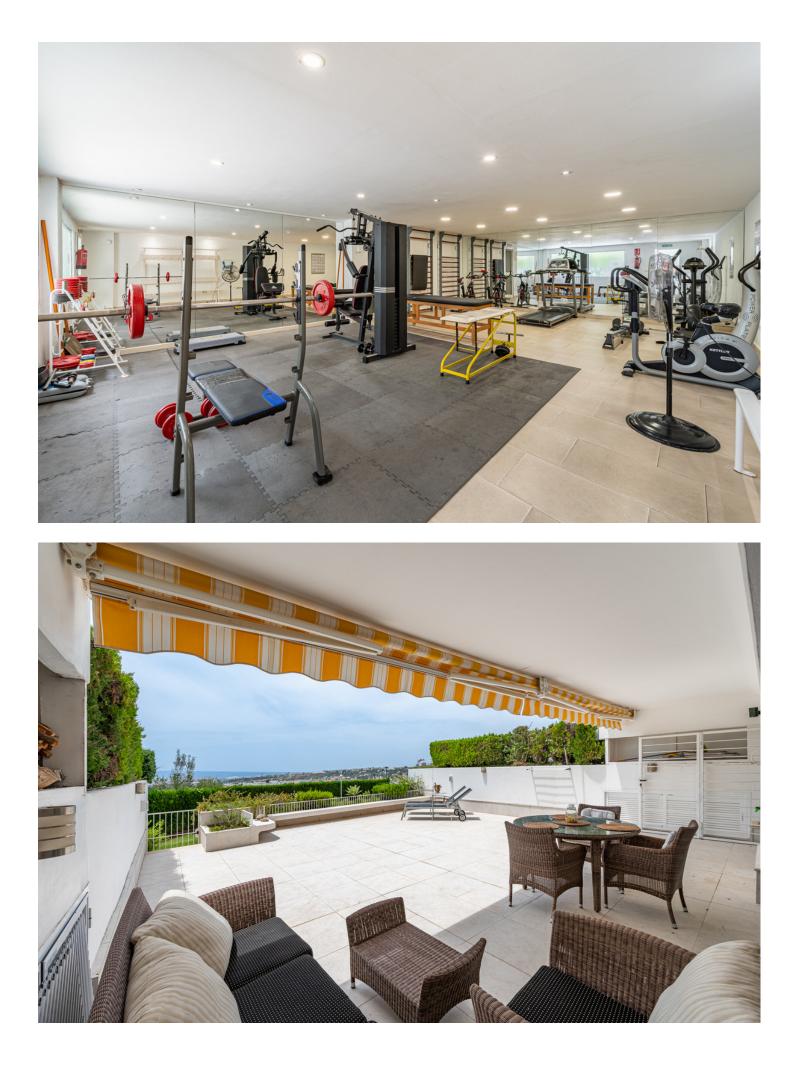

Immerse yourself in Golden Mile luxury at Terrazas de las Lomas del Marbella Club Imagine waking up to panoramic sea views on your expansive south-facing terrace, all within the exclusive gated community of Terrazas de las Lomas del Marbella Club. This stunning 3-bedroom ground floor apartment offers the perfect blend of luxury and comfort. Step inside to a spacious and inviting living area featuring a cozy wood-burning fireplace. Imagine relaxing in the warmth on chilly evenings, or opening the doors to your terrace and embracing the Mediterranean sunshine. A fully equipped kitchen with high-end appliances (Miele & Samsung) caters to your culinary needs, leading to a separate dining room for elegant soirées. Each of the three bedrooms is designed for comfort, with the master boasting direct terrace access, ample wardrobes, and an en-suite bathroom. Immaculate marble floors flow throughout the apartment, complemented by modern conveniences like electric shutters, awnings, air conditioning, and double-glazed windows. Enjoy the gated community's lush gardens, refreshing pool, 24/7 security, and even a fitness room and playground. Immerse yourself in the resort-style living, all within walking distance of the Golden Mile's vibrant offerings. This is more than just an apartment; it's a gateway to an extraordinary lifestyle. Don't miss this unique opportunity to call Terrazas de las Lomas del Marbella Club your home.