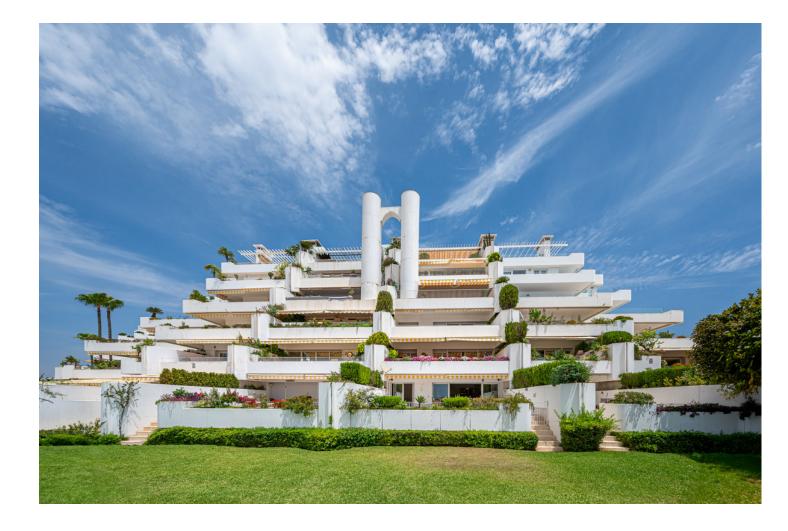

Immerse yourself in Golden Mile luxury at Terrazas de las Lomas del Marbella Club Imagine waking up to panoramic sea views on your expansive south-facing terrace, all within the exclusive gated community of Terrazas de las Lomas del Marbella Club. This stunning 3-bedroom ground floor apartment offers the perfect blend of luxury and comfort. Step inside to a spacious and inviting living area featuring a cozy wood-burning fireplace. Imagine relaxing in the warmth on chilly evenings, or opening the doors to your terrace and embracing the Mediterranean sunshine. A fully equipped kitchen with high-end appliances (Miele & Samsung) caters to your culinary needs, leading to a separate dining room for elegant soirées. Each of the three bedrooms is designed for comfort, with the master boasting direct terrace access, ample wardrobes, and an en-suite bathroom. Immaculate marble floors flow throughout the apartment, complemented by modern conveniences like electric shutters, awnings, air conditioning, and double-glazed windows. Enjoy the gated community's lush gardens, refreshing pool, 24/7 security, and even a fitness room and playground. Immerse yourself in the resort-style living, all within walking distance of the Golden Mile's vibrant offerings. This is more than just an apartment; it's a gateway to an extraordinary lifestyle. Don't miss this unique opportunity to call Terrazas de las Lomas del Marbella Club your home.