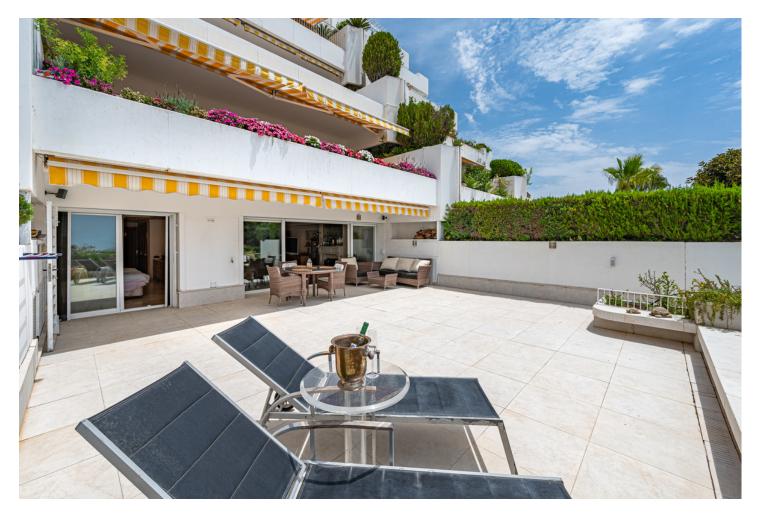

Immerse yourself in Golden Mile luxury at Terrazas de las Lomas del Marbella Club Imagine waking up to panoramic sea views on your expansive south-facing terrace, all within the exclusive gated community of Terrazas de las Lomas del Marbella Club. This stunning 3-bedroom ground floor apartment offers the perfect blend of luxury and comfort. Step inside to a spacious and inviting living area featuring a cozy wood-burning fireplace. Imagine relaxing in the warmth on chilly evenings, or opening the doors to your terrace and embracing the Mediterranean sunshine. A fully equipped kitchen with high-end appliances (Miele & Samsung) caters to your culinary needs, leading to a separate dining room for elegant soirées. Each of the three bedrooms is designed for comfort, with the master boasting direct terrace access, ample wardrobes, and an en-suite bathroom. Immaculate marble floors flow throughout the apartment, complemented by modern conveniences like electric shutters, awnings, air conditioning, and double-glazed windows. Enjoy the gated community's lush gardens, refreshing pool, 24/7 security, and even a fitness room and playground. Immerse yourself in the resort-style living, all within walking distance of the Golden Mile's vibrant offerings. This is more than just an apartment; it's a gateway to an extraordinary lifestyle. Don't miss this unique opportunity to call Terrazas de las Lomas del Marbella Club your home.