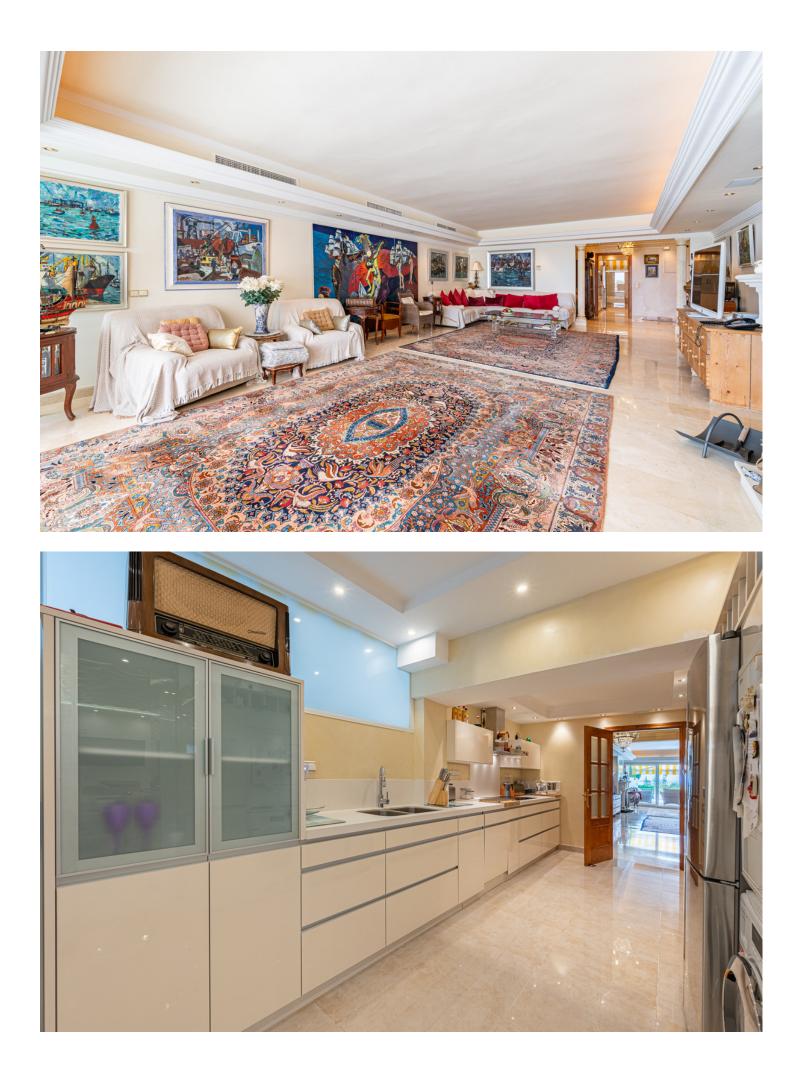

Immerse yourself in Golden Mile luxury at Terrazas de las Lomas del Marbella Club Imagine waking up to panoramic sea views on your expansive south-facing terrace, all within the exclusive gated community of Terrazas de las Lomas del Marbella Club. This stunning 3-bedroom ground floor apartment offers the perfect blend of luxury and comfort. Step inside to a spacious and inviting living area featuring a cozy wood-burning fireplace. Imagine relaxing in the warmth on chilly evenings, or opening the doors to your terrace and embracing the Mediterranean sunshine. A fully equipped kitchen with high-end appliances (Miele & Samsung) caters to your culinary needs, leading to a separate dining room for elegant soirées. Each of the three bedrooms is designed for comfort, with the master boasting direct terrace access, ample wardrobes, and an en-suite bathroom. Immaculate marble floors flow throughout the apartment, complemented by modern conveniences like electric shutters, awnings, air conditioning, and double-glazed windows. Enjoy the gated community's lush gardens, refreshing pool, 24/7 security, and even a fitness room and playground. Immerse yourself in the resort-style living, all within walking distance of the Golden Mile's vibrant offerings. This is more than just an apartment; it's a gateway to an extraordinary lifestyle. Don't miss this unique opportunity to call Terrazas de las Lomas del Marbella Club your home.