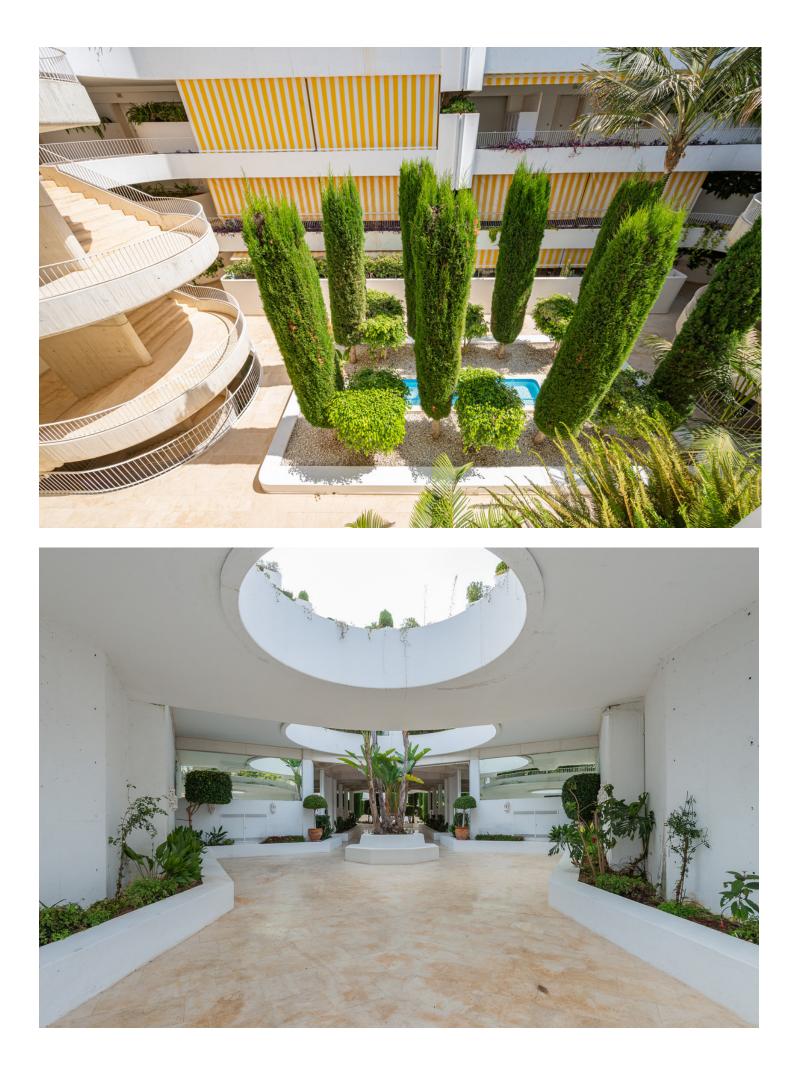

Immerse yourself in Golden Mile luxury at Terrazas de las Lomas del Marbella Club Imagine waking up to panoramic sea views on your expansive south-facing terrace, all within the exclusive gated community of Terrazas de las Lomas del Marbella Club. This stunning 3-bedroom ground floor apartment offers the perfect blend of luxury and comfort. Step inside to a spacious and inviting living area featuring a cozy wood-burning fireplace. Imagine relaxing in the warmth on chilly evenings, or opening the doors to your terrace and embracing the Mediterranean sunshine. A fully equipped kitchen with high-end appliances (Miele & Samsung) caters to your culinary needs, leading to a separate dining room for elegant soirées. Each of the three bedrooms is designed for comfort, with the master boasting direct terrace access, ample wardrobes, and an en-suite bathroom. Immaculate marble floors flow throughout the apartment, complemented by modern conveniences like electric shutters, awnings, air conditioning, and double-glazed windows. Enjoy the gated community's lush gardens, refreshing pool, 24/7 security, and even a fitness room and playground. Immerse yourself in the resort-style living, all within walking distance of the Golden Mile's vibrant offerings. This is more than just an apartment; it's a gateway to an extraordinary lifestyle. Don't miss this unique opportunity to call Terrazas de las Lomas del Marbella Club your home.