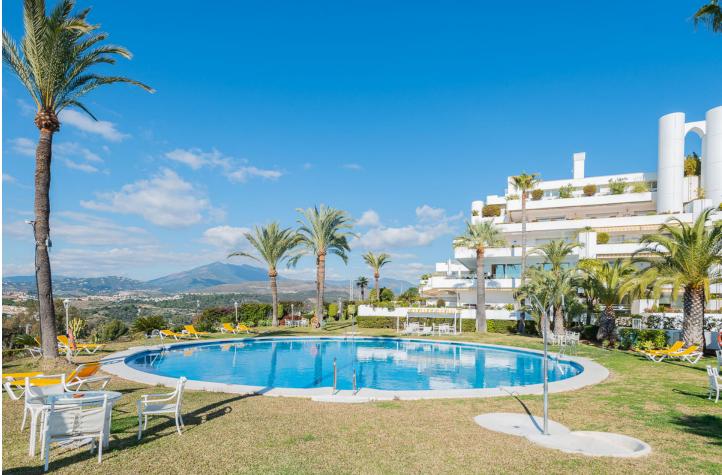

Immerse yourself in Golden Mile luxury at Terrazas de las Lomas del Marbella Club Imagine waking up to panoramic sea views on your expansive south-facing terrace, all within the exclusive gated community of Terrazas de las Lomas del Marbella Club. This stunning 3-bedroom ground floor apartment offers the perfect blend of luxury and comfort. Step inside to a spacious and inviting living area featuring a cozy wood-burning fireplace. Imagine relaxing in the warmth on chilly evenings, or opening the doors to your terrace and embracing the Mediterranean sunshine. A fully equipped kitchen with high-end appliances (Miele & Samsung) caters to your culinary needs, leading to a separate dining room for elegant soirées. Each of the three bedrooms is designed for comfort, with the master boasting direct terrace access, ample wardrobes, and an en-suite bathroom. Immaculate marble floors flow throughout the apartment, complemented by modern conveniences like electric shutters, awnings, air conditioning, and double-glazed windows. Enjoy the gated community's lush gardens, refreshing pool, 24/7 security, and even a fitness room and playground. Immerse yourself in the resort-style living, all within walking distance of the Golden Mile's vibrant offerings. This is more than just an apartment; it's a gateway to an extraordinary lifestyle. Don't miss this unique opportunity to call Terrazas de las Lomas del Marbella Club your home.