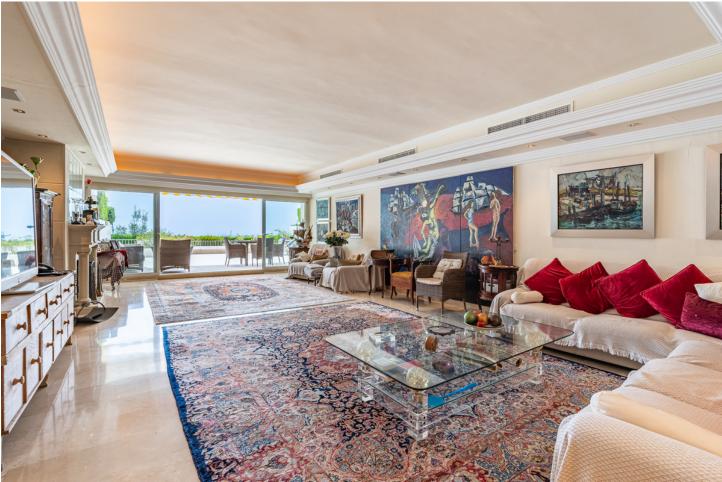

Immerse yourself in Golden Mile luxury at Terrazas de las Lomas del Marbella Club Imagine waking up to panoramic sea views on your expansive south-facing terrace, all within the exclusive gated community of Terrazas de las Lomas del Marbella Club. This stunning 3-bedroom ground floor apartment offers the perfect blend of luxury and comfort. Step inside to a spacious and inviting living area featuring a cozy wood-burning fireplace. Imagine relaxing in the warmth on chilly evenings, or opening the doors to your terrace and embracing the Mediterranean sunshine. A fully equipped kitchen with high-end appliances (Miele & Samsung) caters to your culinary needs, leading to a separate dining room for elegant soirées. Each of the three bedrooms is designed for comfort, with the master boasting direct terrace access, ample wardrobes, and an en-suite bathroom. Immaculate marble floors flow throughout the apartment, complemented by modern conveniences like electric shutters, awnings, air conditioning, and double-glazed windows. Enjoy the gated community's lush gardens, refreshing pool, 24/7 security, and even a fitness room and playground. Immerse yourself in the resort-style living, all within walking distance of the Golden Mile's vibrant offerings. This is more than just an apartment; it's a gateway to an extraordinary lifestyle. Don't miss this unique opportunity to call Terrazas de las Lomas del Marbella Club your home.