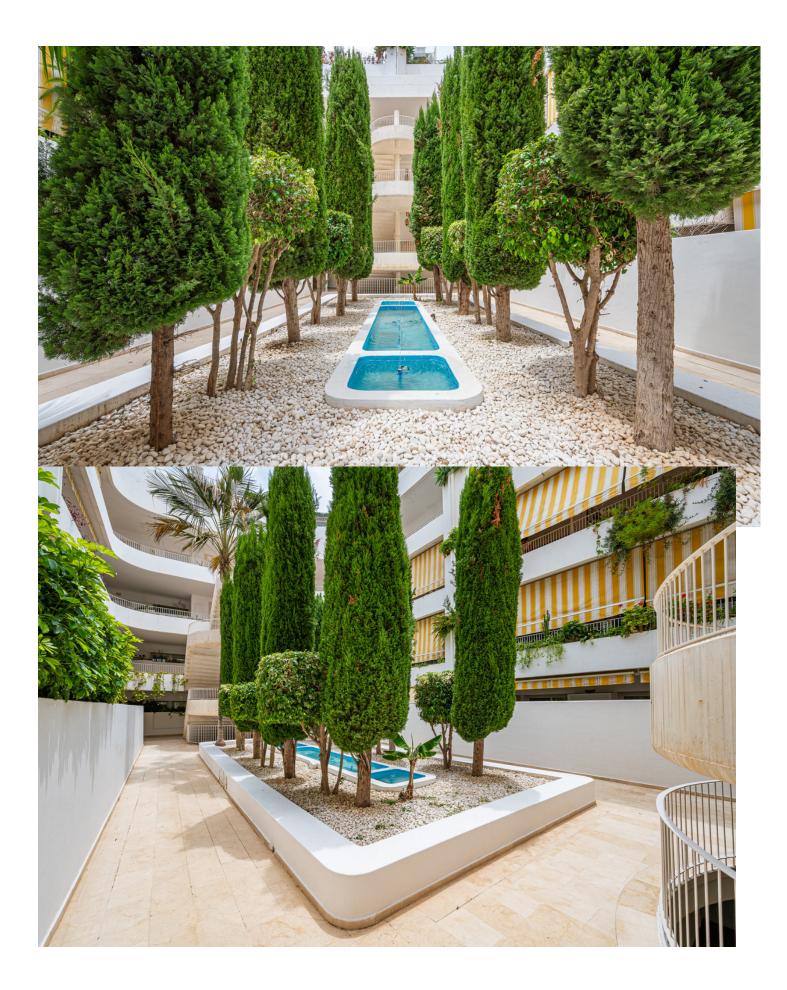

Immerse yourself in Golden Mile luxury at Terrazas de las Lomas del Marbella Club Imagine waking up to panoramic sea views on your expansive south-facing terrace, all within the exclusive gated community of Terrazas de las Lomas del Marbella Club. This stunning 3-bedroom ground floor apartment offers the perfect blend of luxury and comfort. Step inside to a spacious and inviting living area featuring a cozy wood-burning fireplace. Imagine relaxing in the warmth on chilly evenings, or opening the doors to your terrace and embracing the Mediterranean sunshine. A fully equipped kitchen with high-end appliances (Miele & Samsung) caters to your culinary needs, leading to a separate dining room for elegant soirées. Each of the three bedrooms is designed for comfort, with the master boasting direct terrace access, ample wardrobes, and an en-suite bathroom. Immaculate marble floors flow throughout the apartment, complemented by modern conveniences like electric shutters, awnings, air conditioning, and double-glazed windows. Enjoy the gated community's lush gardens, refreshing pool, 24/7 security, and even a fitness room and playground. Immerse yourself in the resort-style living, all within walking distance of the Golden Mile's vibrant offerings. This is more than just an apartment; it's a gateway to an extraordinary lifestyle. Don't miss this unique opportunity to call Terrazas de las Lomas del Marbella Club your home.