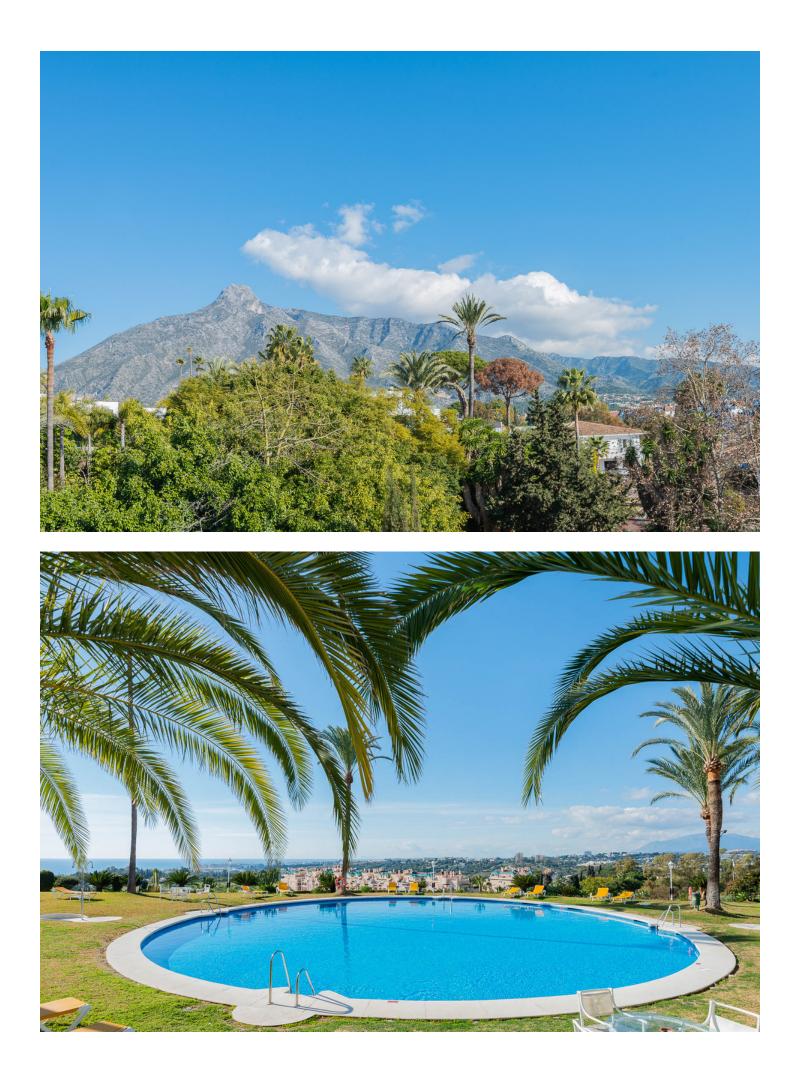

Immerse yourself in Golden Mile luxury at Terrazas de las Lomas del Marbella Club Imagine waking up to panoramic sea views on your expansive south-facing terrace, all within the exclusive gated community of Terrazas de las Lomas del Marbella Club. This stunning 3-bedroom ground floor apartment offers the perfect blend of luxury and comfort. Step inside to a spacious and inviting living area featuring a cozy wood-burning fireplace. Imagine relaxing in the warmth on chilly evenings, or opening the doors to your terrace and embracing the Mediterranean sunshine. A fully equipped kitchen with high-end appliances (Miele & Samsung) caters to your culinary needs, leading to a separate dining room for elegant soirées. Each of the three bedrooms is designed for comfort, with the master boasting direct terrace access, ample wardrobes, and an en-suite bathroom. Immaculate marble floors flow throughout the apartment, complemented by modern conveniences like electric shutters, awnings, air conditioning, and double-glazed windows. Enjoy the gated community's lush gardens, refreshing pool, 24/7 security, and even a fitness room and playground. Immerse yourself in the resort-style living, all within walking distance of the Golden Mile's vibrant offerings. This is more than just an apartment; it's a gateway to an extraordinary lifestyle. Don't miss this unique opportunity to call Terrazas de las Lomas del Marbella Club your home.