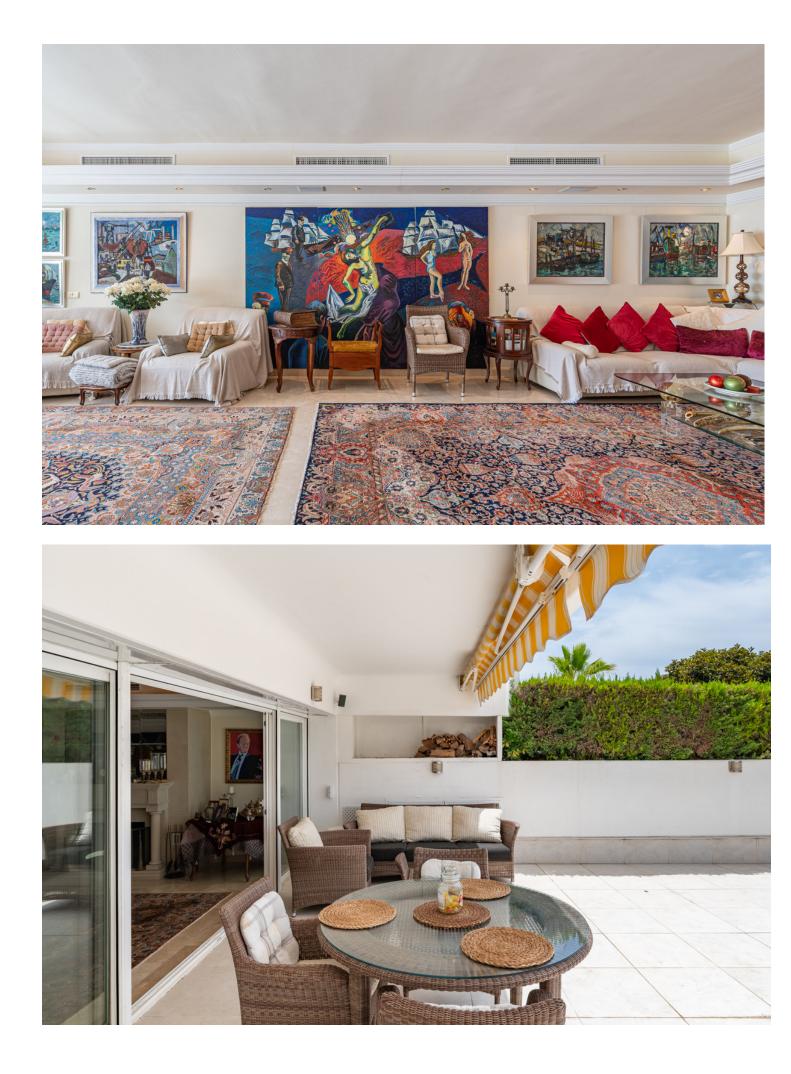

Immerse yourself in Golden Mile luxury at Terrazas de las Lomas del Marbella Club Imagine waking up to panoramic sea views on your expansive south-facing terrace, all within the exclusive gated community of Terrazas de las Lomas del Marbella Club. This stunning 3-bedroom ground floor apartment offers the perfect blend of luxury and comfort. Step inside to a spacious and inviting living area featuring a cozy wood-burning fireplace. Imagine relaxing in the warmth on chilly evenings, or opening the doors to your terrace and embracing the Mediterranean sunshine. A fully equipped kitchen with high-end appliances (Miele & Samsung) caters to your culinary needs, leading to a separate dining room for elegant soirées. Each of the three bedrooms is designed for comfort, with the master boasting direct terrace access, ample wardrobes, and an en-suite bathroom. Immaculate marble floors flow throughout the apartment, complemented by modern conveniences like electric shutters, awnings, air conditioning, and double-glazed windows. Enjoy the gated community's lush gardens, refreshing pool, 24/7 security, and even a fitness room and playground. Immerse yourself in the resort-style living, all within walking distance of the Golden Mile's vibrant offerings. This is more than just an apartment; it's a gateway to an extraordinary lifestyle. Don't miss this unique opportunity to call Terrazas de las Lomas del Marbella Club your home.