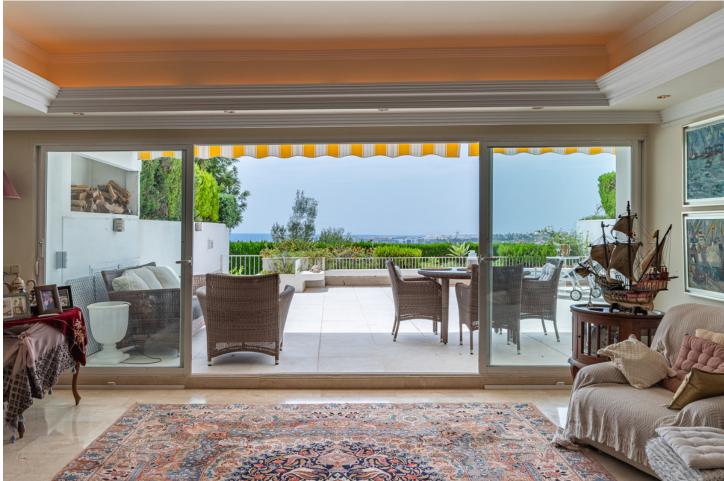

Immerse yourself in Golden Mile luxury at Terrazas de las Lomas del Marbella Club Imagine waking up to panoramic sea views on your expansive south-facing terrace, all within the exclusive gated community of Terrazas de las Lomas del Marbella Club. This stunning 3-bedroom ground floor apartment offers the perfect blend of luxury and comfort. Step inside to a spacious and inviting living area featuring a cozy wood-burning fireplace. Imagine relaxing in the warmth on chilly evenings, or opening the doors to your terrace and embracing the Mediterranean sunshine. A fully equipped kitchen with high-end appliances (Miele & Samsung) caters to your culinary needs, leading to a separate dining room for elegant soirées. Each of the three bedrooms is designed for comfort, with the master boasting direct terrace access, ample wardrobes, and an en-suite bathroom. Immaculate marble floors flow throughout the apartment, complemented by modern conveniences like electric shutters, awnings, air conditioning, and double-glazed windows. Enjoy the gated community's lush gardens, refreshing pool, 24/7 security, and even a fitness room and playground. Immerse yourself in the resort-style living, all within walking distance of the Golden Mile's vibrant offerings. This is more than just an apartment; it's a gateway to an extraordinary lifestyle. Don't miss this unique opportunity to call Terrazas de las Lomas del Marbella Club your home.