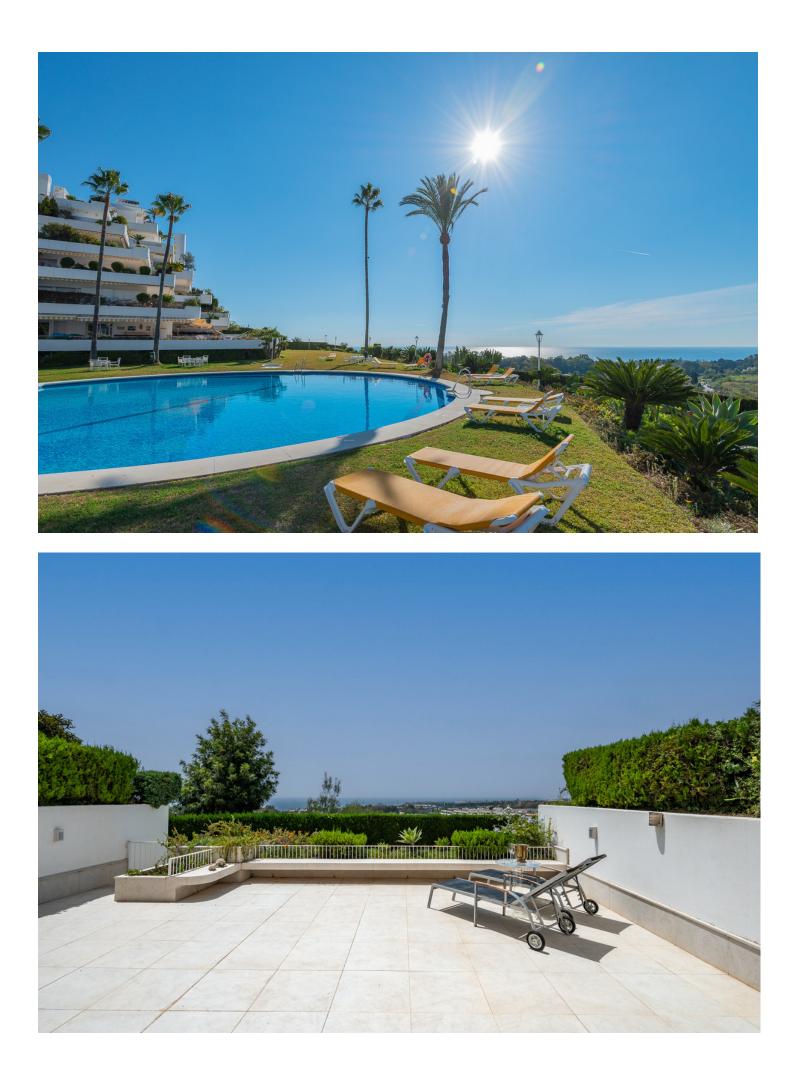

Immerse yourself in Golden Mile luxury at Terrazas de las Lomas del Marbella Club Imagine waking up to panoramic sea views on your expansive south-facing terrace, all within the exclusive gated community of Terrazas de las Lomas del Marbella Club. This stunning 3-bedroom ground floor apartment offers the perfect blend of luxury and comfort. Step inside to a spacious and inviting living area featuring a cozy wood-burning fireplace. Imagine relaxing in the warmth on chilly evenings, or opening the doors to your terrace and embracing the Mediterranean sunshine. A fully equipped kitchen with high-end appliances (Miele & Samsung) caters to your culinary needs, leading to a separate dining room for elegant soirées. Each of the three bedrooms is designed for comfort, with the master boasting direct terrace access, ample wardrobes, and an en-suite bathroom. Immaculate marble floors flow throughout the apartment, complemented by modern conveniences like electric shutters, awnings, air conditioning, and double-glazed windows. Enjoy the gated community's lush gardens, refreshing pool, 24/7 security, and even a fitness room and playground. Immerse yourself in the resort-style living, all within walking distance of the Golden Mile's vibrant offerings. This is more than just an apartment; it's a gateway to an extraordinary lifestyle. Don't miss this unique opportunity to call Terrazas de las Lomas del Marbella Club your home.