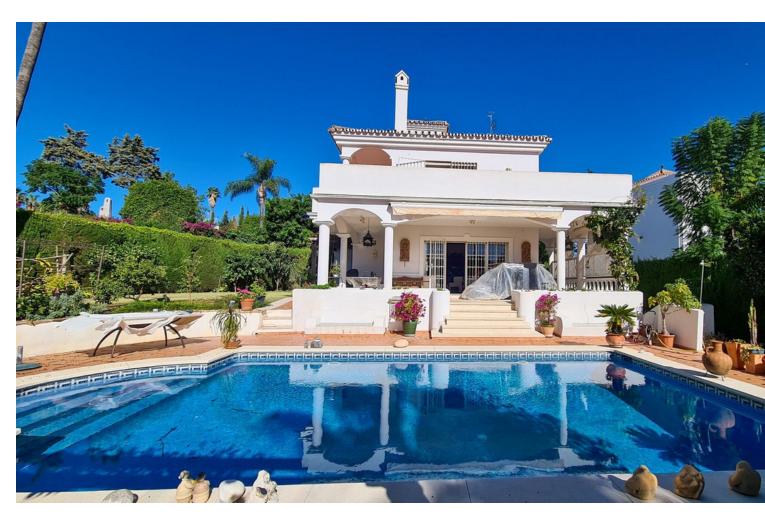

Welcome to this wonderful house, very well located in the Nueva Atalaya neighborhood, close to restaurants, shops, and all necessary services, as well as easy access to Benahavis, Marbella and Estepona. This beautiful house has views of the sea and the pool, in addition to having a unique and differentiated style, with a large living room facing the pool and green area. This Villa has enormous modernization potential to make it even more cozy for its future owner. Detached Villa, New Golden Mile, Costa del Sol. 3 Bedrooms, 3 Bathrooms, Built 395 m², Garden/Plot 842 m². Setting: Town, Commercial Area, Close To Golf, Close To Shops, Close To Town. Orientation: North, South. Condition: Good. Pool: Private. Climate Control: Air Conditioning, Pre Installed A/C. Views: Sea, Mountain, Garden. Features: Covered Terrace, Private Terrace, Solarium, WiFi, Storage Room. Furniture: Fully Furnished. Kitchen: Fully Fitted. Garden: Private. Parking: Underground, Garage, Covered. Utilities: Electricity, Drinkable Water. Category: Investment, Luxury.