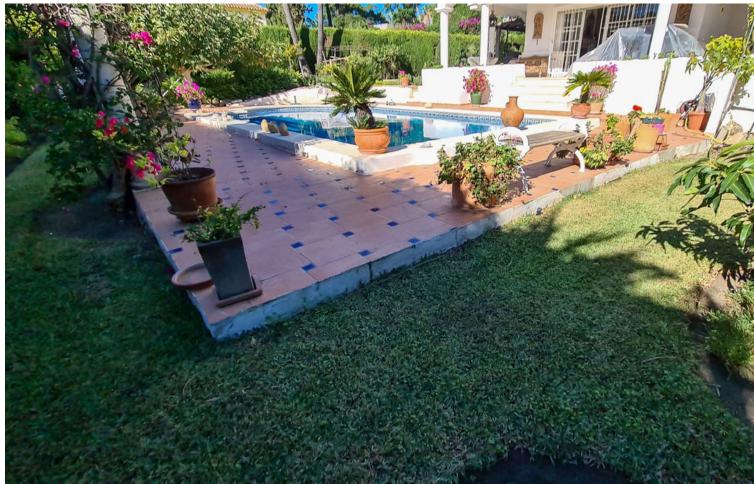

Welcome to this wonderful house, very well located in the Nueva Atalaya neighborhood, close to restaurants, shops, and all necessary services, as well as easy access to Benahavis, Marbella and Estepona. This beautiful house has views of the sea and the pool, in addition to having a unique and differentiated style, with a large living room facing the pool and green area. This Villa has enormous modernization potential to make it even more cozy for its future owner. Detached Villa, New Golden Mile, Costa del Sol. 3 Bedrooms, 3 Bathrooms, Built 395 m², Garden/Plot 842 m². Setting: Town, Commercial Area, Close To Golf, Close To Shops, Close To Town. Orientation: North, South. Condition: Good. Pool: Private. Climate Control: Air Conditioning, Pre Installed A/C. Views: Sea, Mountain, Garden. Features: Covered Terrace, Private Terrace, Solarium, WiFi, Storage Room. Furniture: Fully Furnished. Kitchen: Fully Fitted. Garden: Private. Parking: Underground, Garage, Covered. Utilities: Electricity, Drinkable Water. Category: Investment, Luxury.