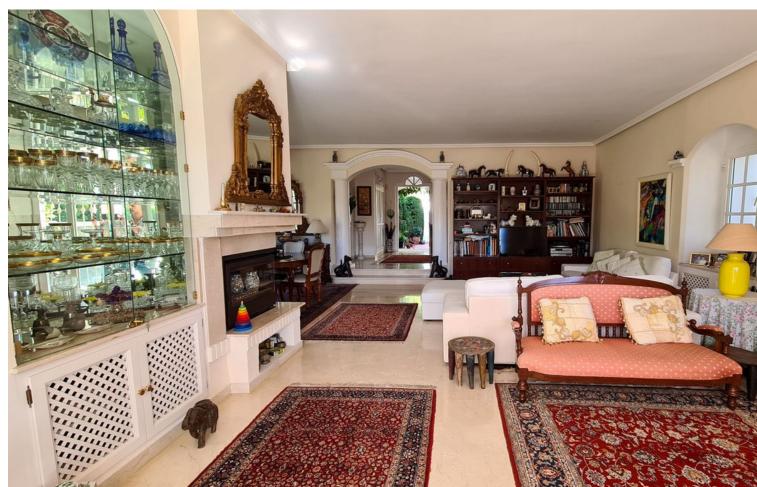

Welcome to this wonderful house, very well located in the Nueva Atalaya neighborhood, close to restaurants, shops, and all necessary services, as well as easy access to Benahavis, Marbella and Estepona. This beautiful house has views of the sea and the pool, in addition to having a unique and differentiated style, with a large living room facing the pool and green area. This Villa has enormous modernization potential to make it even more cozy for its future owner. Detached Villa, New Golden Mile, Costa del Sol. 3 Bedrooms, 3 Bathrooms, Built 395 m², Garden/Plot 842 m². Setting: Town, Commercial Area, Close To Golf, Close To Shops, Close To Town. Orientation: North, South. Condition: Good. Pool: Private. Climate Control: Air Conditioning, Pre Installed A/C. Views: Sea, Mountain, Garden. Features: Covered Terrace, Private Terrace, Solarium, WiFi, Storage Room. Furniture: Fully Furnished. Kitchen: Fully Fitted. Garden: Private. Parking: Underground, Garage, Covered. Utilities: Electricity, Drinkable Water. Category: Investment, Luxury.