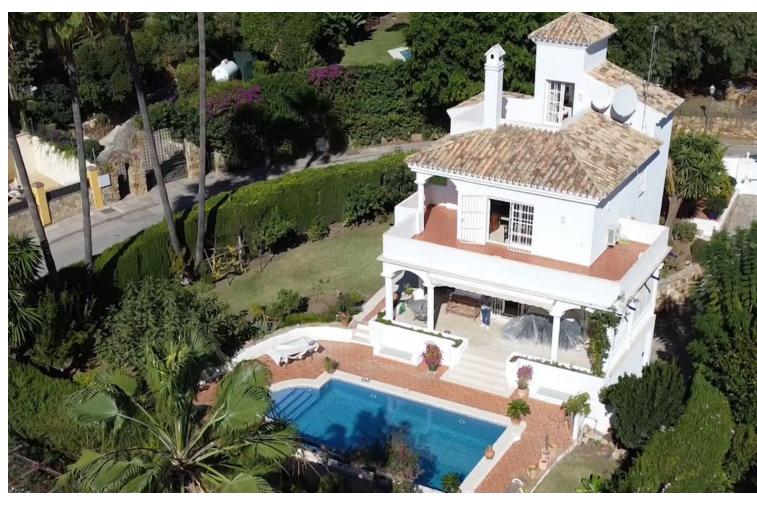

Welcome to this wonderful house, very well located in the Nueva Atalaya neighborhood, close to restaurants, shops, and all necessary services, as well as easy access to Benahavis, Marbella and Estepona. This beautiful house has views of the sea and the pool, in addition to having a unique and differentiated style, with a large living room facing the pool and green area. This Villa has enormous modernization potential to make it even more cozy for its future owner. Detached Villa, New Golden Mile, Costa del Sol. 3 Bedrooms, 3 Bathrooms, Built 395 m², Garden/Plot 842 m². Setting: Town, Commercial Area, Close To Golf, Close To Shops, Close To Town. Orientation: North, South. Condition: Good. Pool: Private. Climate Control: Air Conditioning, Pre Installed A/C. Views: Sea, Mountain, Garden. Features: Covered Terrace, Private Terrace, Solarium, WiFi, Storage Room. Furniture: Fully Furnished. Kitchen: Fully Fitted. Garden: Private. Parking: Underground, Garage, Covered. Utilities: Electricity, Drinkable Water. Category: Investment, Luxury.