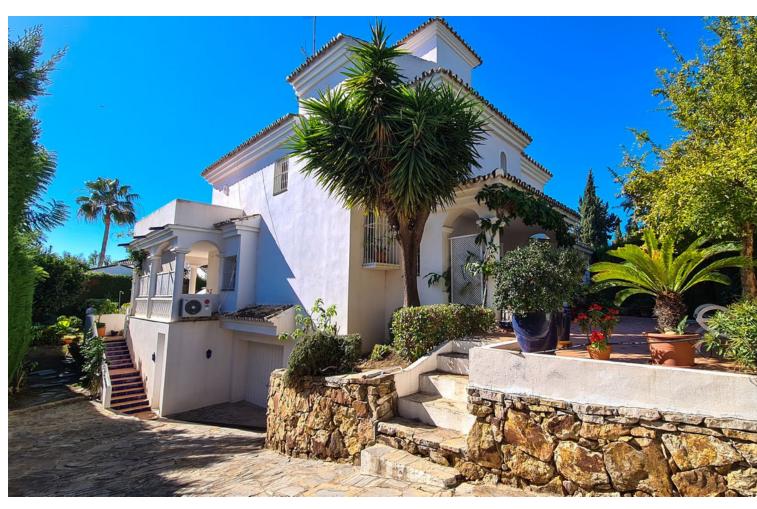

Welcome to this wonderful house, very well located in the Nueva Atalaya neighborhood, close to restaurants, shops, and all necessary services, as well as easy access to Benahavis, Marbella and Estepona. This beautiful house has views of the sea and the pool, in addition to having a unique and differentiated style, with a large living room facing the pool and green area. This Villa has enormous modernization potential to make it even more cozy for its future owner. Detached Villa, New Golden Mile, Costa del Sol. 3 Bedrooms, 3 Bathrooms, Built 395 m², Garden/Plot 842 m². Setting: Town, Commercial Area, Close To Golf, Close To Shops, Close To Town. Orientation: North, South. Condition: Good. Pool: Private. Climate Control: Air Conditioning, Pre Installed A/C. Views: Sea, Mountain, Garden. Features: Covered Terrace, Private Terrace, Solarium, WiFi, Storage Room. Furniture: Fully Furnished. Kitchen: Fully Fitted. Garden: Private. Parking: Underground, Garage, Covered. Utilities: Electricity, Drinkable Water. Category: Investment, Luxury.