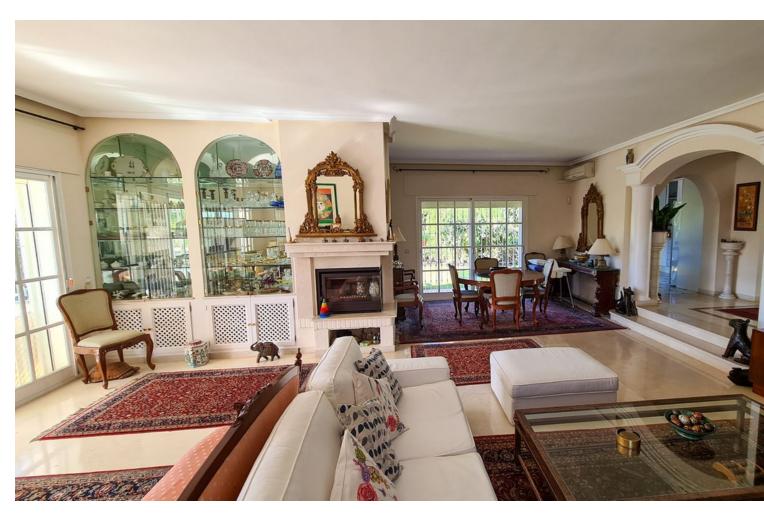

Welcome to this wonderful house, very well located in the Nueva Atalaya neighborhood, close to restaurants, shops, and all necessary services, as well as easy access to Benahavis, Marbella and Estepona. This beautiful house has views of the sea and the pool, in addition to having a unique and differentiated style, with a large living room facing the pool and green area. This Villa has enormous modernization potential to make it even more cozy for its future owner. Detached Villa, New Golden Mile, Costa del Sol. 3 Bedrooms, 3 Bathrooms, Built 395 m², Garden/Plot 842 m². Setting: Town, Commercial Area, Close To Golf, Close To Shops, Close To Town. Orientation: North, South. Condition: Good. Pool: Private. Climate Control: Air Conditioning, Pre Installed A/C. Views: Sea, Mountain, Garden. Features: Covered Terrace, Private Terrace, Solarium, WiFi, Storage Room. Furniture: Fully Furnished. Kitchen: Fully Fitted. Garden: Private. Parking: Underground, Garage, Covered. Utilities: Electricity, Drinkable Water. Category: Investment, Luxury.