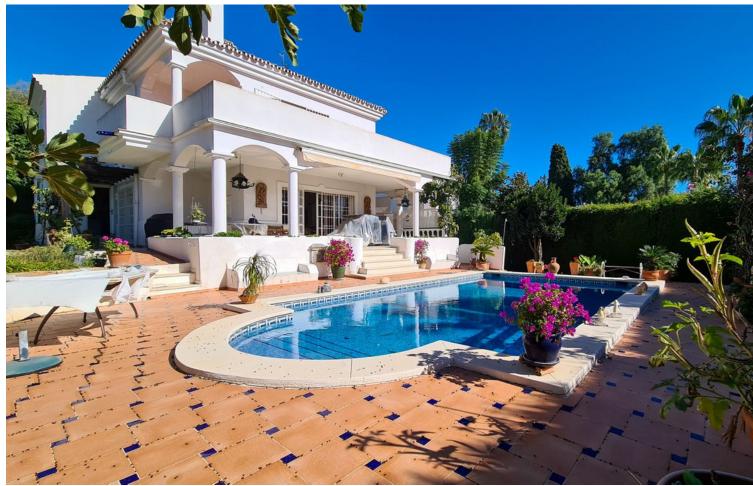

Welcome to this wonderful house, very well located in the Nueva Atalaya neighborhood, close to restaurants, shops, and all necessary services, as well as easy access to Benahavis, Marbella and Estepona. This beautiful house has views of the sea and the pool, in addition to having a unique and differentiated style, with a large living room facing the pool and green area. This Villa has enormous modernization potential to make it even more cozy for its future owner. Detached Villa, New Golden Mile, Costa del Sol. 3 Bedrooms, 3 Bathrooms, Built 395 m², Garden/Plot 842 m². Setting: Town, Commercial Area, Close To Golf, Close To Shops, Close To Town. Orientation: North, South. Condition: Good. Pool: Private. Climate Control: Air Conditioning, Pre Installed A/C. Views: Sea, Mountain, Garden. Features: Covered Terrace, Private Terrace, Solarium, WiFi, Storage Room. Furniture: Fully Furnished. Kitchen: Fully Fitted. Garden: Private. Parking: Underground, Garage, Covered. Utilities: Electricity, Drinkable Water. Category: Investment, Luxury.