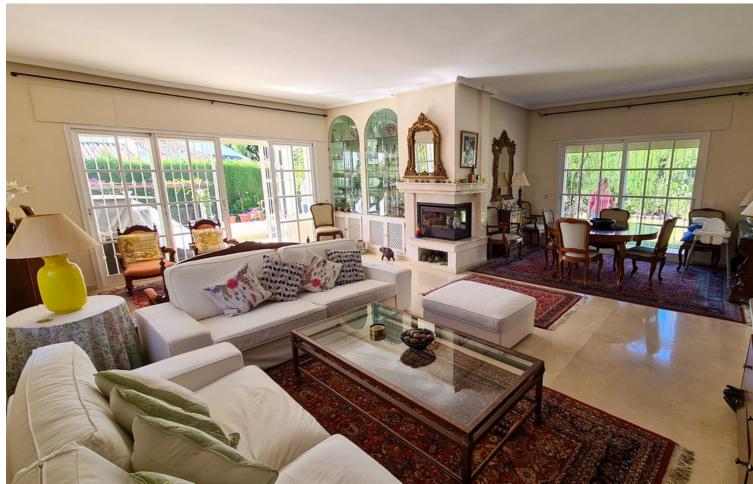

Welcome to this wonderful house, very well located in the Nueva Atalaya neighborhood, close to restaurants, shops, and all necessary services, as well as easy access to Benahavis, Marbella and Estepona. This beautiful house has views of the sea and the pool, in addition to having a unique and differentiated style, with a large living room facing the pool and green area. This Villa has enormous modernization potential to make it even more cozy for its future owner. Detached Villa, New Golden Mile, Costa del Sol. 3 Bedrooms, 3 Bathrooms, Built 395 m², Garden/Plot 842 m². Setting: Town, Commercial Area, Close To Golf, Close To Shops, Close To Town. Orientation: North, South. Condition: Good. Pool: Private. Climate Control: Air Conditioning, Pre Installed A/C. Views: Sea, Mountain, Garden. Features: Covered Terrace, Private Terrace, Solarium, WiFi, Storage Room. Furniture: Fully Furnished. Kitchen: Fully Fitted. Garden: Private. Parking: Underground, Garage, Covered. Utilities: Electricity, Drinkable Water. Category: Investment, Luxury.