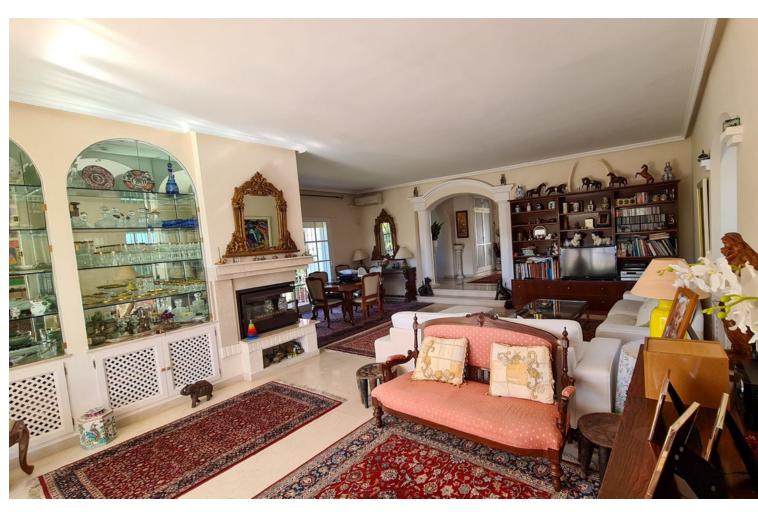

Welcome to this wonderful house, very well located in the Nueva Atalaya neighborhood, close to restaurants, shops, and all necessary services, as well as easy access to Benahavis, Marbella and Estepona. This beautiful house has views of the sea and the pool, in addition to having a unique and differentiated style, with a large living room facing the pool and green area. This Villa has enormous modernization potential to make it even more cozy for its future owner. Detached Villa, New Golden Mile, Costa del Sol. 3 Bedrooms, 3 Bathrooms, Built 395 m², Garden/Plot 842 m². Setting: Town, Commercial Area, Close To Golf, Close To Shops, Close To Town. Orientation: North, South. Condition: Good. Pool: Private. Climate Control: Air Conditioning, Pre Installed A/C. Views: Sea, Mountain, Garden. Features: Covered Terrace, Private Terrace, Solarium, WiFi, Storage Room. Furniture: Fully Furnished. Kitchen: Fully Fitted. Garden: Private. Parking: Underground, Garage, Covered. Utilities: Electricity, Drinkable Water. Category: Investment, Luxury.