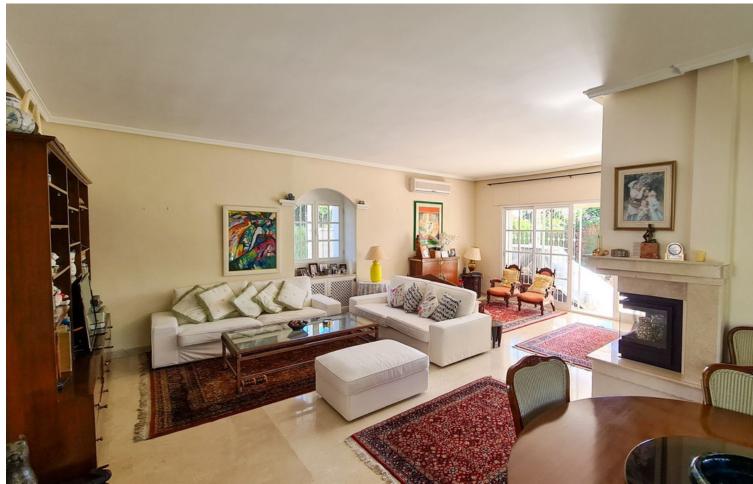

Welcome to this wonderful house, very well located in the Nueva Atalaya neighborhood, close to restaurants, shops, and all necessary services, as well as easy access to Benahavis, Marbella and Estepona. This beautiful house has views of the sea and the pool, in addition to having a unique and differentiated style, with a large living room facing the pool and green area. This Villa has enormous modernization potential to make it even more cozy for its future owner. Detached Villa, New Golden Mile, Costa del Sol. 3 Bedrooms, 3 Bathrooms, Built 395 m², Garden/Plot 842 m². Setting: Town, Commercial Area, Close To Golf, Close To Shops, Close To Town. Orientation: North, South. Condition: Good. Pool: Private. Climate Control: Air Conditioning, Pre Installed A/C. Views: Sea, Mountain, Garden. Features: Covered Terrace, Private Terrace, Solarium, WiFi, Storage Room. Furniture: Fully Furnished. Kitchen: Fully Fitted. Garden: Private. Parking: Underground, Garage, Covered. Utilities: Electricity, Drinkable Water. Category: Investment, Luxury.