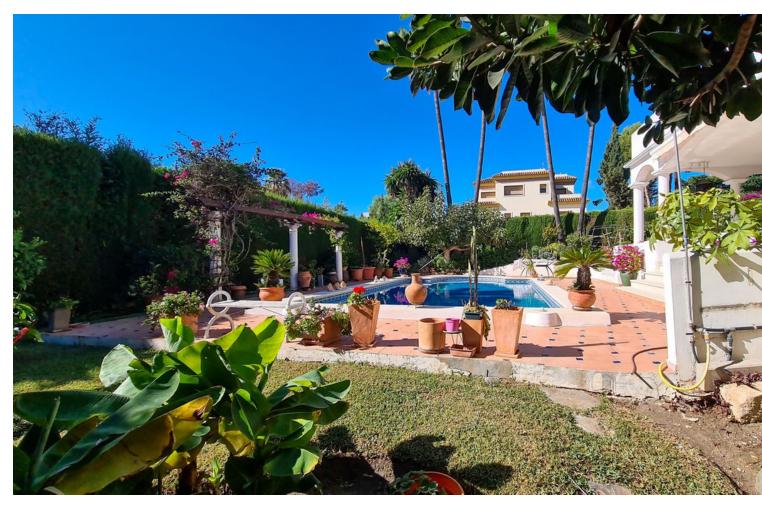

Welcome to this wonderful house, very well located in the Nueva Atalaya neighborhood, close to restaurants, shops, and all necessary services, as well as easy access to Benahavis, Marbella and Estepona. This beautiful house has views of the sea and the pool, in addition to having a unique and differentiated style, with a large living room facing the pool and green area. This Villa has enormous modernization potential to make it even more cozy for its future owner. Detached Villa, New Golden Mile, Costa del Sol. 3 Bedrooms, 3 Bathrooms, Built 395 m², Garden/Plot 842 m². Setting: Town, Commercial Area, Close To Golf, Close To Shops, Close To Town. Orientation: North, South. Condition: Good. Pool: Private. Climate Control: Air Conditioning, Pre Installed A/C. Views: Sea, Mountain, Garden. Features: Covered Terrace, Private Terrace, Solarium, WiFi, Storage Room. Furniture: Fully Furnished. Kitchen: Fully Fitted. Garden: Private. Parking: Underground, Garage, Covered. Utilities: Electricity, Drinkable Water. Category: Investment, Luxury.