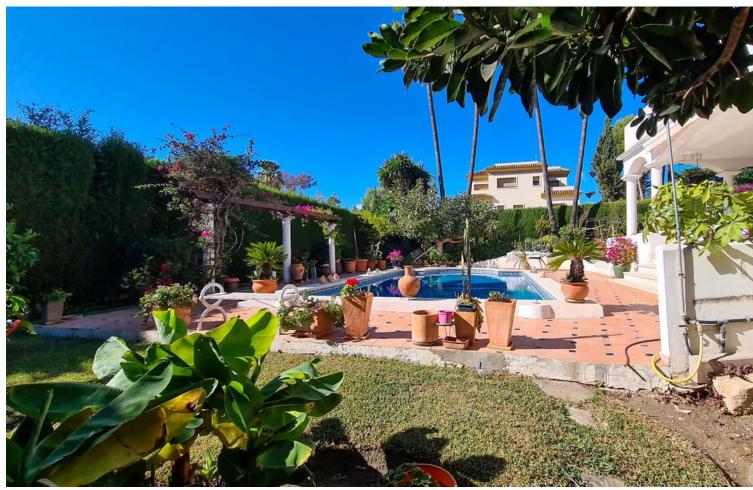

Welcome to this wonderful house, very well located in the Nueva Atalaya neighborhood, close to restaurants, shops, and all necessary services, as well as easy access to Benahavis, Marbella and Estepona. This beautiful house has views of the sea and the pool, in addition to having a unique and differentiated style, with a large living room facing the pool and green area. This Villa has enormous modernization potential to make it even more cozy for its future owner. Detached Villa, New Golden Mile, Costa del Sol. 3 Bedrooms, 3 Bathrooms, Built 395 m², Garden/Plot 842 m². Setting: Town, Commercial Area, Close To Golf, Close To Shops, Close To Town. Orientation: North, South. Condition: Good. Pool: Private. Climate Control: Air Conditioning, Pre Installed A/C. Views: Sea, Mountain, Garden. Features: Covered Terrace, Private Terrace, Solarium, WiFi, Storage Room. Furniture: Fully Furnished. Kitchen: Fully Fitted. Garden: Private. Parking: Underground, Garage, Covered. Utilities: Electricity, Drinkable Water. Category: Investment, Luxury.