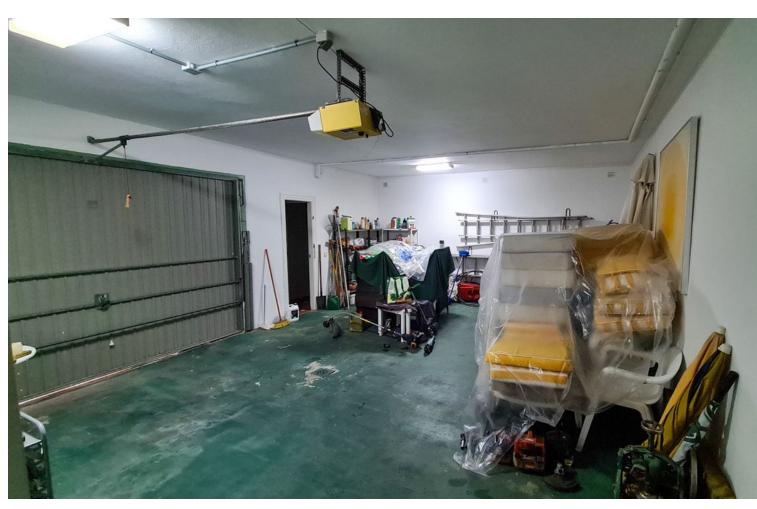

Welcome to this wonderful house, very well located in the Nueva Atalaya neighborhood, close to restaurants, shops, and all necessary services, as well as easy access to Benahavis, Marbella and Estepona. This beautiful house has views of the sea and the pool, in addition to having a unique and differentiated style, with a large living room facing the pool and green area. This Villa has enormous modernization potential to make it even more cozy for its future owner. Detached Villa, New Golden Mile, Costa del Sol. 3 Bedrooms, 3 Bathrooms, Built 395 m², Garden/Plot 842 m². Setting: Town, Commercial Area, Close To Golf, Close To Shops, Close To Town. Orientation: North, South. Condition: Good. Pool: Private. Climate Control: Air Conditioning, Pre Installed A/C. Views: Sea, Mountain, Garden. Features: Covered Terrace, Private Terrace, Solarium, WiFi, Storage Room. Furniture: Fully Furnished. Kitchen: Fully Fitted. Garden: Private. Parking: Underground, Garage, Covered. Utilities: Electricity, Drinkable Water. Category: Investment, Luxury.