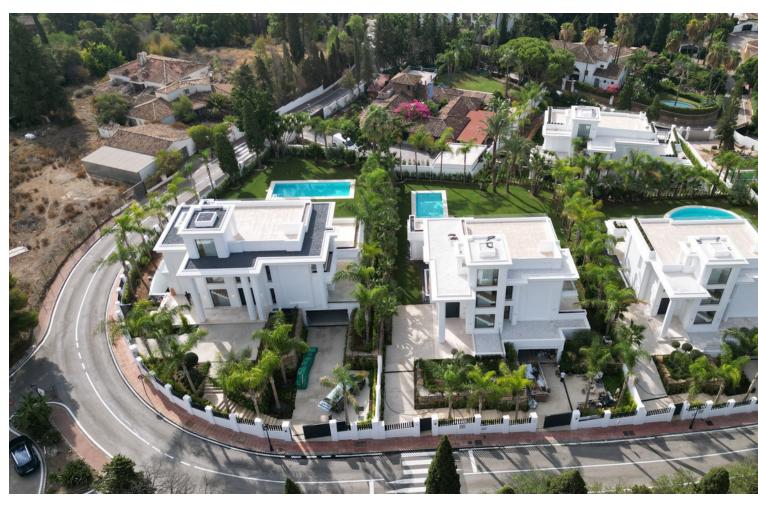

## Sales - House - The Golden Mile 6.400.000€

www.mibgroup.es +34 662 58 96 58 info@mibgroup.es

Ref.-ID: MIBGR4505491 The Golden Mile House

Luxury

6

6

647 m2

1441 m2

Beauty, elegance and comfort characterize these south-facing villas, both classic and modern in appearance, with superior qualitie and exceptional materials. The villa has an elevated position that, together with its orientation, offers a beautiful view of both the sea and La Concha mountain. Lomas de Marbella Club It is one of the most popular luxury residential areas in Marbella, maintaining its elegant and original appearance, with spacious and perfect green areas, 24 hour security, quality of life and architecture. The urbanization is located 10 minutes from the center of Marbella, 40 km from Malaga International Airport, 50 km from the AVE station and 85 km from Gibraltar Airport.

| Setting Close To Golf Close To Port Close To Shops Close To Sea Close To Town Close To Schools   | Condition  Excellent  New Construction | <b>Pool</b> Private      | Views Sea Mountain Country Garden Pool Urban |
|--------------------------------------------------------------------------------------------------|----------------------------------------|--------------------------|----------------------------------------------|
| Features Covered Terrace Lift Fitted Wardrobes Private Terrace Solarium Marble Flooring Barbeque | Kitchen Fully Fitted                   | <b>Garden</b><br>Private | <b>Parking</b><br>Private                    |
| Category                                                                                         |                                        |                          |                                              |