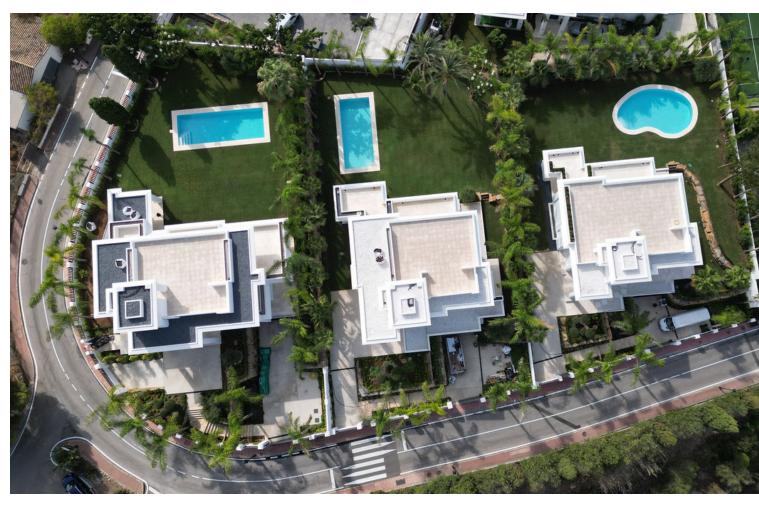

## Sales - House - The Golden Mile 6.400.000€

www.mibgroup.es +34 662 58 96 58 info@mibgroup.es

Ref.-ID: MIBGR4505491 The Golden Mile House

Luxury

6

6

647 m2

1441 m2

Beauty, elegance and comfort characterize these south-facing villas, both classic and modern in appearance, with superior qualitie and exceptional materials. The villa has an elevated position that, together with its orientation, offers a beautiful view of both the sea and La Concha mountain. Lomas de Marbella Club It is one of the most popular luxury residential areas in Marbella, maintaining its elegant and original appearance, with spacious and perfect green areas, 24 hour security, quality of life and architecture. The urbanization is located 10 minutes from the center of Marbella, 40 km from Malaga International Airport, 50 km from the AVE station and 85 km from Gibraltar Airport.

| Setting Close To Golf Close To Port Close To Shops Close To Sea Close To Town Close To Schools   | Condition  Excellent  New Construction | <b>Pool</b> Private      | Views Sea Mountain Country Garden Pool Urban |
|--------------------------------------------------------------------------------------------------|----------------------------------------|--------------------------|----------------------------------------------|
| Features Covered Terrace Lift Fitted Wardrobes Private Terrace Solarium Marble Flooring Barbeque | Kitchen Fully Fitted                   | <b>Garden</b><br>Private | <b>Parking</b><br>Private                    |
| Category                                                                                         |                                        |                          |                                              |