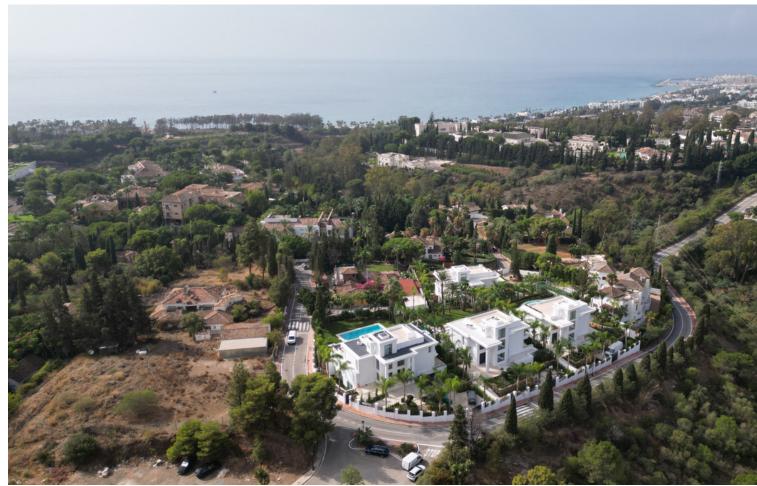

Beauty, elegance and comfort characterize these south-facing villas, both classic and modern in appearance, with superior qualitie and exceptional materials. The villa has an elevated position that, together with its orientation, offers a beautiful view of both the sea and La Concha mountain. Lomas de Marbella Club It is one of the most popular luxury residential areas in Marbella, maintaining its elegant and original appearance, with spacious and perfect green areas, 24 hour security, quality of life and architecture. The urbanization is located 10 minutes from the center of Marbella, 40 km from Malaga International Airport, 50 km from the AVE station and 85 km from Gibraltar Airport.