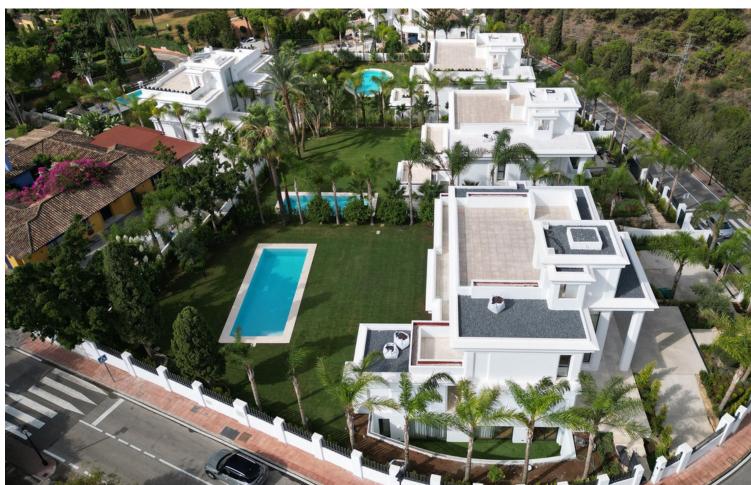

## Sales - House - The Golden Mile 6.400.000€

www.mibgroup.es +34 662 58 96 58 info@mibgroup.es

Ref.-ID: MIBGR4505491 The Golden Mile House

Luxury

6

6

647 m2

1441 m2

Beauty, elegance and comfort characterize these south-facing villas, both classic and modern in appearance, with superior qualitie and exceptional materials. The villa has an elevated position that, together with its orientation, offers a beautiful view of both the sea and La Concha mountain. Lomas de Marbella Club It is one of the most popular luxury residential areas in Marbella, maintaining its elegant and original appearance, with spacious and perfect green areas, 24 hour security, quality of life and architecture. The urbanization is located 10 minutes from the center of Marbella, 40 km from Malaga International Airport, 50 km from the AVE station and 85 km from Gibraltar Airport.

| Setting Close To Golf Close To Port Close To Shops Close To Sea Close To Town Close To Schools   | Condition  Excellent  New Construction | <b>Pool</b> Private      | Views Sea Mountain Country Garden Pool Urban |
|--------------------------------------------------------------------------------------------------|----------------------------------------|--------------------------|----------------------------------------------|
| Features Covered Terrace Lift Fitted Wardrobes Private Terrace Solarium Marble Flooring Barbeque | Kitchen Fully Fitted                   | <b>Garden</b><br>Private | <b>Parking</b><br>Private                    |
| Category                                                                                         |                                        |                          |                                              |