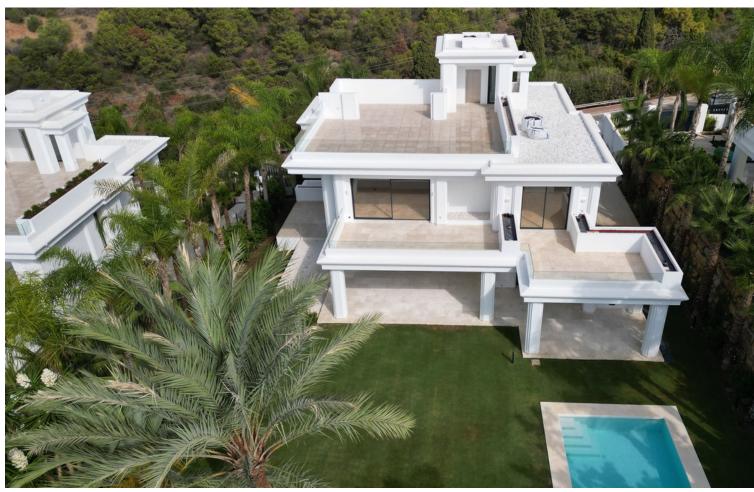

## Sales - House - The Golden Mile 6.400.000€

www.mibgroup.es +34 662 58 96 58 info@mibgroup.es

Ref.-ID: MIBGR4505491 The Golden Mile House

Luxury

6

6

647 m2

1441 m2

Beauty, elegance and comfort characterize these south-facing villas, both classic and modern in appearance, with superior qualitie and exceptional materials. The villa has an elevated position that, together with its orientation, offers a beautiful view of both the sea and La Concha mountain. Lomas de Marbella Club It is one of the most popular luxury residential areas in Marbella, maintaining its elegant and original appearance, with spacious and perfect green areas, 24 hour security, quality of life and architecture. The urbanization is located 10 minutes from the center of Marbella, 40 km from Malaga International Airport, 50 km from the AVE station and 85 km from Gibraltar Airport.