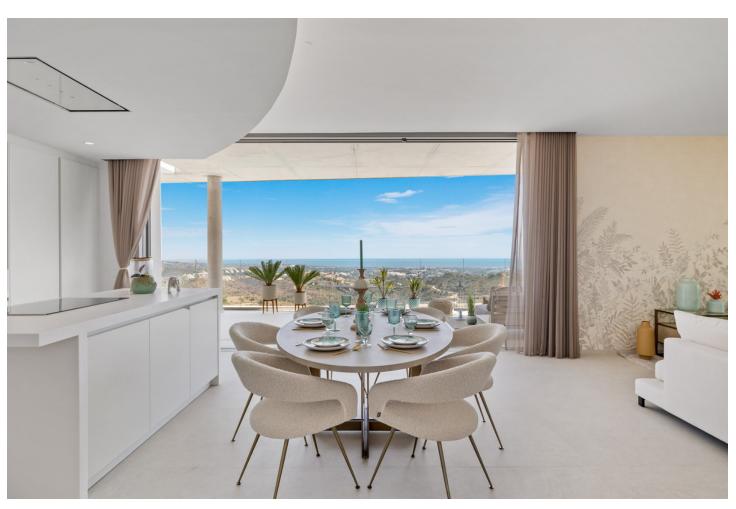

## Sales - Apartment - Benahavís 2.490.00€

www.mibgroup.es +34 662 58 96 58 info@mibgroup.es

Ref.-ID: MIBGR4505716 Benahavís Apartment

Rubbish: 18 EUR / year

4

3.5

187 m<sup>2</sup>

Beautiful 4-bedroom apartment with large terrace and private pool EXCLUSIVITY, SUSTAINABILITY AND NATURE The Real de La Quinta Residential Country Club Resort enjoys an elevated position on a sloping hillside and takes advantage of the natural contours to offer stunning flats with spectacular panoramic views of the Resort, lake, and coastline. This stunning 4-bedroom apartment has a large terrace and in this development, the volumes in the style and construction of the apartments rest on stepped terraces simulating the famous rice terraces, allowing you to enjoy the best views. Views and Facilities: The residential complex offers magnificent panoramic views of the coast and mountains, standing out for being the project with the closest connection to all the facilities: Lake, Lake Club, Golf, Gym, Spa, Restaurants... etc. Responsible design: Real de La Quinta is the first project in Spain to receive the infrastructure planning certificate issued by BREEAM, the world's leading organization in sustainability assessment.