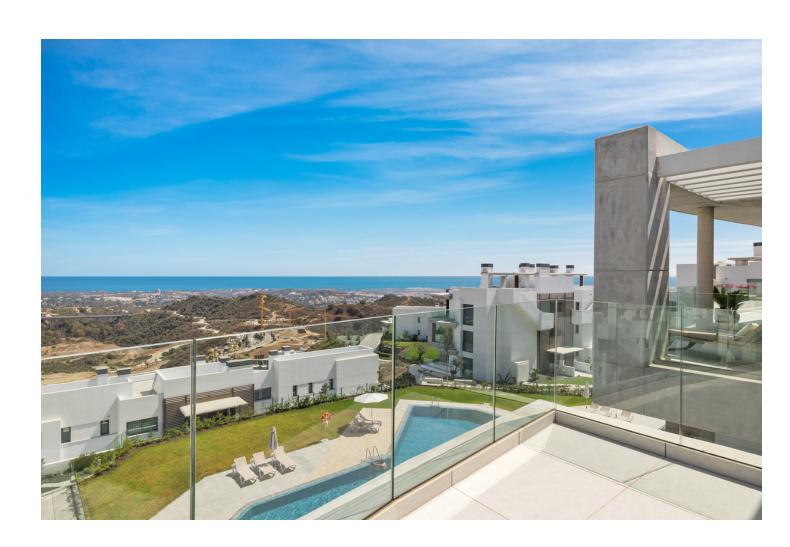

## Sales - Apartment - Benahavís 2.490.00€

www.mibgroup.es +34 662 58 96 58 info@mibgroup.es

Ref.-ID: MIBGR4505716 Benahavís Apartment

Rubbish: 18 EUR / year

4

3.5

187 m<sup>2</sup>

Beautiful 4-bedroom apartment with large terrace and private pool EXCLUSIVITY, SUSTAINABILITY AND NATURE The Real de La Quinta Residential Country Club Resort enjoys an elevated position on a sloping hillside and takes advantage of the natural contours to offer stunning flats with spectacular panoramic views of the Resort, lake, and coastline. This stunning 4-bedroom apartment has a large terrace and in this development, the volumes in the style and construction of the apartments rest on stepped terraces simulating the famous rice terraces, allowing you to enjoy the best views. Views and Facilities: The residential complex offers magnificent panoramic views of the coast and mountains, standing out for being the project with the closest connection to all the facilities: Lake, Lake Club, Golf, Gym, Spa, Restaurants... etc. Responsible design: Real de La Quinta is the first project in Spain to receive the infrastructure planning certificate issued by BREEAM, the world's leading organization in sustainability assessment.

| Setting Close To Golf Close To Shops Close To Town Close To Schools | Orientation South East        | Condition  New Construction                       | <b>Pool</b> ✓ Private     |
|---------------------------------------------------------------------|-------------------------------|---------------------------------------------------|---------------------------|
| Climate Control Air Conditioning                                    | <b>Views</b> Panoramic Garden | Features Covered Terrace Private Terrace Solarium | <b>Garden</b><br>Communal |
| Security  24 Hour Security                                          | Parking Communal              | <b>Category</b><br>Luxury                         |                           |