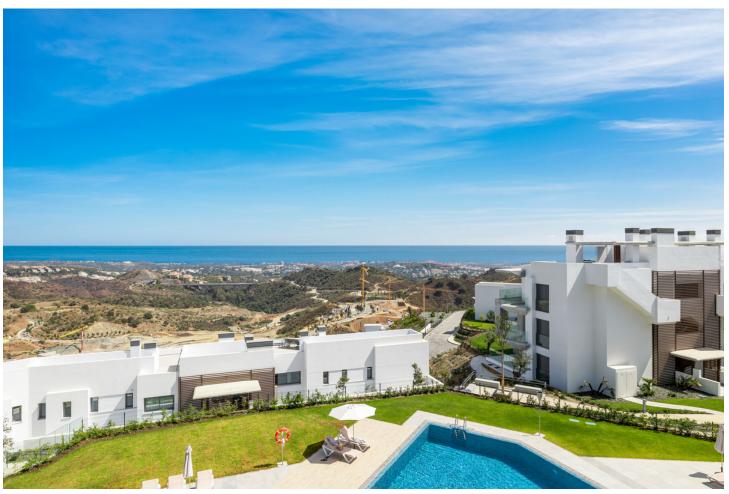

## Sales - Apartment - Benahavís 2.490.00€

www.mibgroup.es +34 662 58 96 58 info@mibgroup.es

Ref.-ID: MIBGR4505716 Benahavís Apartment

Rubbish: 18 EUR / year

4

3.5

187 m<sup>2</sup>

Beautiful 4-bedroom apartment with large terrace and private pool EXCLUSIVITY, SUSTAINABILITY AND NATURE The Real de La Quinta Residential Country Club Resort enjoys an elevated position on a sloping hillside and takes advantage of the natural contours to offer stunning flats with spectacular panoramic views of the Resort, lake, and coastline. This stunning 4-bedroom apartment has a large terrace and in this development, the volumes in the style and construction of the apartments rest on stepped terraces simulating the famous rice terraces, allowing you to enjoy the best views. Views and Facilities: The residential complex offers magnificent panoramic views of the coast and mountains, standing out for being the project with the closest connection to all the facilities: Lake, Lake Club, Golf, Gym, Spa, Restaurants... etc. Responsible design: Real de La Quinta is the first project in Spain to receive the infrastructure planning certificate issued by BREEAM, the world's leading organization in sustainability assessment.

| Setting Close To Golf Close To Shops Close To Town Close To Schools | Orientation South East        | Condition  New Construction                       | <b>Pool</b> ✓ Private     |
|---------------------------------------------------------------------|-------------------------------|---------------------------------------------------|---------------------------|
| Climate Control Air Conditioning                                    | <b>Views</b> Panoramic Garden | Features Covered Terrace Private Terrace Solarium | <b>Garden</b><br>Communal |
| Security  24 Hour Security                                          | Parking Communal              | <b>Category</b><br>Luxury                         |                           |