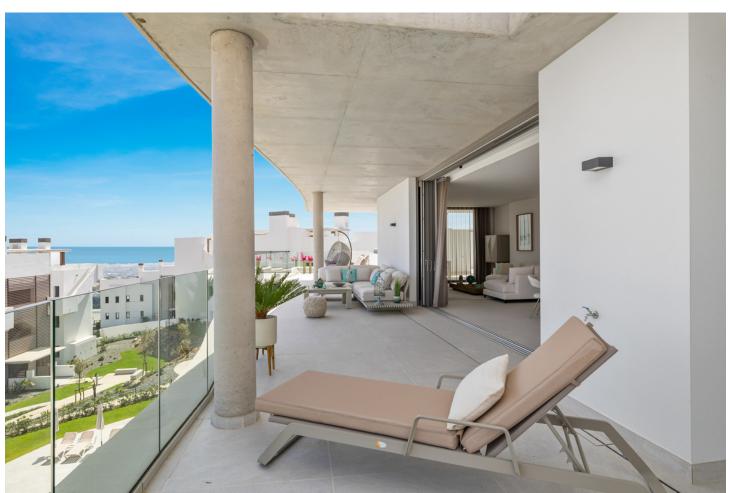

## Sales - Apartment - Benahavís 2.490.00€

www.mibgroup.es +34 662 58 96 58 info@mibgroup.es

Ref.-ID: MIBGR4505716 Benahavís Apartment

Rubbish: 18 EUR / year

4

3.5

187 m<sup>2</sup>

Beautiful 4-bedroom apartment with large terrace and private pool EXCLUSIVITY, SUSTAINABILITY AND NATURE The Real de La Quinta Residential Country Club Resort enjoys an elevated position on a sloping hillside and takes advantage of the natural contours to offer stunning flats with spectacular panoramic views of the Resort, lake, and coastline. This stunning 4-bedroom apartment has a large terrace and in this development, the volumes in the style and construction of the apartments rest on stepped terraces simulating the famous rice terraces, allowing you to enjoy the best views. Views and Facilities: The residential complex offers magnificent panoramic views of the coast and mountains, standing out for being the project with the closest connection to all the facilities: Lake, Lake Club, Golf, Gym, Spa, Restaurants... etc. Responsible design: Real de La Quinta is the first project in Spain to receive the infrastructure planning certificate issued by BREEAM, the world's leading organization in sustainability assessment.

| Setting Close To Golf Close To Shops Close To Town Close To Schools | Orientation South East        | Condition  New Construction                       | <b>Pool</b> ✓ Private     |
|---------------------------------------------------------------------|-------------------------------|---------------------------------------------------|---------------------------|
| Climate Control Air Conditioning                                    | <b>Views</b> Panoramic Garden | Features Covered Terrace Private Terrace Solarium | <b>Garden</b><br>Communal |
| Security  24 Hour Security                                          | Parking Communal              | <b>Category</b><br>Luxury                         |                           |