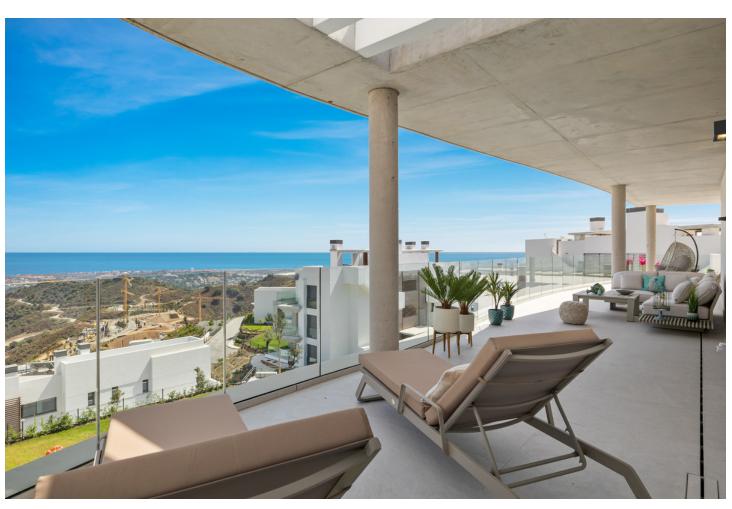

## Sales - Apartment - Benahavís 2.490.00€

www.mibgroup.es +34 662 58 96 58 info@mibgroup.es

Ref.-ID: MIBGR4505716 Benahavís Apartment

Rubbish: 18 EUR / year

4

3.5

187 m<sup>2</sup>

Beautiful 4-bedroom apartment with large terrace and private pool EXCLUSIVITY, SUSTAINABILITY AND NATURE The Real de La Quinta Residential Country Club Resort enjoys an elevated position on a sloping hillside and takes advantage of the natural contours to offer stunning flats with spectacular panoramic views of the Resort, lake, and coastline. This stunning 4-bedroom apartment has a large terrace and in this development, the volumes in the style and construction of the apartments rest on stepped terraces simulating the famous rice terraces, allowing you to enjoy the best views. Views and Facilities: The residential complex offers magnificent panoramic views of the coast and mountains, standing out for being the project with the closest connection to all the facilities: Lake, Lake Club, Golf, Gym, Spa, Restaurants... etc. Responsible design: Real de La Quinta is the first project in Spain to receive the infrastructure planning certificate issued by BREEAM, the world's leading organization in sustainability assessment.