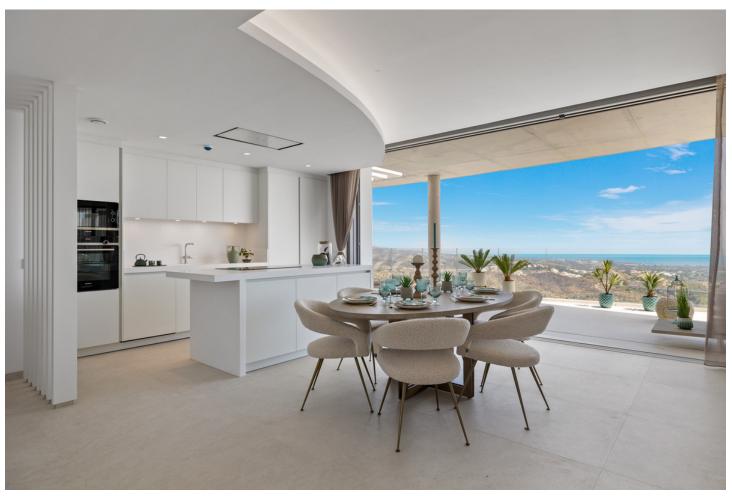

## Sales - Apartment - Benahavís 2.490.00€

www.mibgroup.es +34 662 58 96 58 info@mibgroup.es

Ref.-ID: MIBGR4505716 Benahavís Apartment

Rubbish: 18 EUR / year

4

3.5

187 m<sup>2</sup>

Beautiful 4-bedroom apartment with large terrace and private pool EXCLUSIVITY, SUSTAINABILITY AND NATURE The Real de La Quinta Residential Country Club Resort enjoys an elevated position on a sloping hillside and takes advantage of the natural contours to offer stunning flats with spectacular panoramic views of the Resort, lake, and coastline. This stunning 4-bedroom apartment has a large terrace and in this development, the volumes in the style and construction of the apartments rest on stepped terraces simulating the famous rice terraces, allowing you to enjoy the best views. Views and Facilities: The residential complex offers magnificent panoramic views of the coast and mountains, standing out for being the project with the closest connection to all the facilities: Lake, Lake Club, Golf, Gym, Spa, Restaurants... etc. Responsible design: Real de La Quinta is the first project in Spain to receive the infrastructure planning certificate issued by BREEAM, the world's leading organization in sustainability assessment.