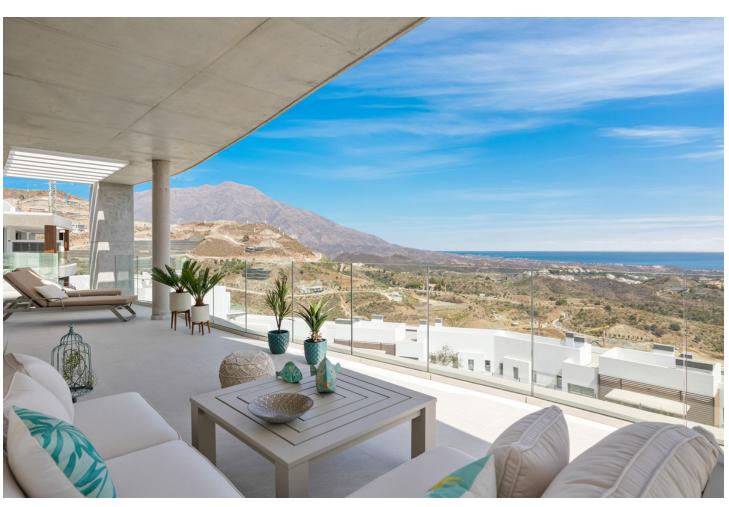

## Sales - Apartment - Benahavís 2.490.00€

www.mibgroup.es +34 662 58 96 58 info@mibgroup.es

Ref.-ID: MIBGR4505716 Benahavís Apartment

Rubbish: 18 EUR / year

4

3.5

187 m<sup>2</sup>

Beautiful 4-bedroom apartment with large terrace and private pool EXCLUSIVITY, SUSTAINABILITY AND NATURE The Real de La Quinta Residential Country Club Resort enjoys an elevated position on a sloping hillside and takes advantage of the natural contours to offer stunning flats with spectacular panoramic views of the Resort, lake, and coastline. This stunning 4-bedroom apartment has a large terrace and in this development, the volumes in the style and construction of the apartments rest on stepped terraces simulating the famous rice terraces, allowing you to enjoy the best views. Views and Facilities: The residential complex offers magnificent panoramic views of the coast and mountains, standing out for being the project with the closest connection to all the facilities: Lake, Lake Club, Golf, Gym, Spa, Restaurants... etc. Responsible design: Real de La Quinta is the first project in Spain to receive the infrastructure planning certificate issued by BREEAM, the world's leading organization in sustainability assessment.