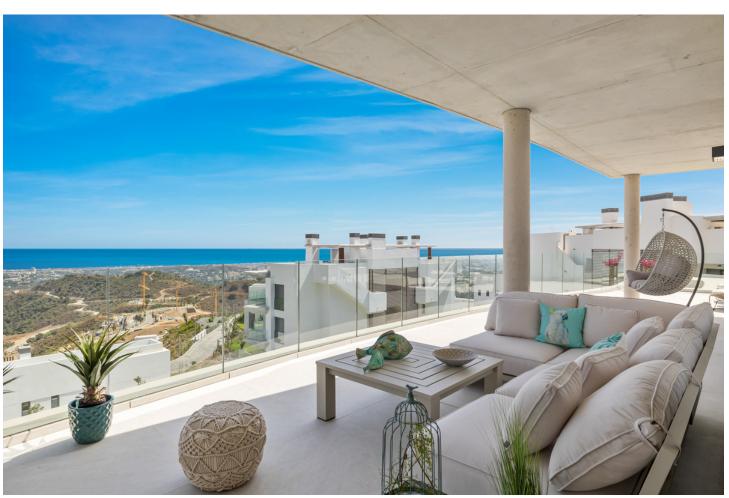

## Sales - Apartment - Benahavís 2.490.00€

www.mibgroup.es +34 662 58 96 58 info@mibgroup.es

Ref.-ID: MIBGR4505716 Benahavís Apartment

Rubbish: 18 EUR / year

4

3.5

187 m<sup>2</sup>

Beautiful 4-bedroom apartment with large terrace and private pool EXCLUSIVITY, SUSTAINABILITY AND NATURE The Real de La Quinta Residential Country Club Resort enjoys an elevated position on a sloping hillside and takes advantage of the natural contours to offer stunning flats with spectacular panoramic views of the Resort, lake, and coastline. This stunning 4-bedroom apartment has a large terrace and in this development, the volumes in the style and construction of the apartments rest on stepped terraces simulating the famous rice terraces, allowing you to enjoy the best views. Views and Facilities: The residential complex offers magnificent panoramic views of the coast and mountains, standing out for being the project with the closest connection to all the facilities: Lake, Lake Club, Golf, Gym, Spa, Restaurants... etc. Responsible design: Real de La Quinta is the first project in Spain to receive the infrastructure planning certificate issued by BREEAM, the world's leading organization in sustainability assessment.

| Setting Close To Golf Close To Shops Close To Town Close To Schools | Orientation South East        | Condition  New Construction                       | <b>Pool</b> ✓ Private     |
|---------------------------------------------------------------------|-------------------------------|---------------------------------------------------|---------------------------|
| Climate Control Air Conditioning                                    | <b>Views</b> Panoramic Garden | Features Covered Terrace Private Terrace Solarium | <b>Garden</b><br>Communal |
| Security  24 Hour Security                                          | Parking Communal              | <b>Category</b><br>Luxury                         |                           |