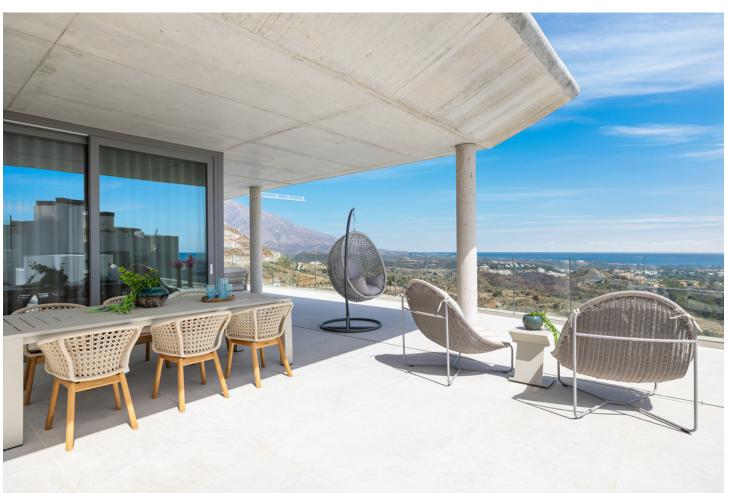

## Sales - Apartment - Benahavís 2.490.00€

www.mibgroup.es +34 662 58 96 58 info@mibgroup.es

Ref.-ID: MIBGR4505716 Benahavís Apartment

Rubbish: 18 EUR / year

4

3.5

187 m<sup>2</sup>

Beautiful 4-bedroom apartment with large terrace and private pool EXCLUSIVITY, SUSTAINABILITY AND NATURE The Real de La Quinta Residential Country Club Resort enjoys an elevated position on a sloping hillside and takes advantage of the natural contours to offer stunning flats with spectacular panoramic views of the Resort, lake, and coastline. This stunning 4-bedroom apartment has a large terrace and in this development, the volumes in the style and construction of the apartments rest on stepped terraces simulating the famous rice terraces, allowing you to enjoy the best views. Views and Facilities: The residential complex offers magnificent panoramic views of the coast and mountains, standing out for being the project with the closest connection to all the facilities: Lake, Lake Club, Golf, Gym, Spa, Restaurants... etc. Responsible design: Real de La Quinta is the first project in Spain to receive the infrastructure planning certificate issued by BREEAM, the world's leading organization in sustainability assessment.

| Setting Close To Golf Close To Shops Close To Town Close To Schools | Orientation South East        | Condition  New Construction                       | <b>Pool</b> ✓ Private     |
|---------------------------------------------------------------------|-------------------------------|---------------------------------------------------|---------------------------|
| Climate Control Air Conditioning                                    | <b>Views</b> Panoramic Garden | Features Covered Terrace Private Terrace Solarium | <b>Garden</b><br>Communal |
| Security  24 Hour Security                                          | Parking Communal              | <b>Category</b><br>Luxury                         |                           |