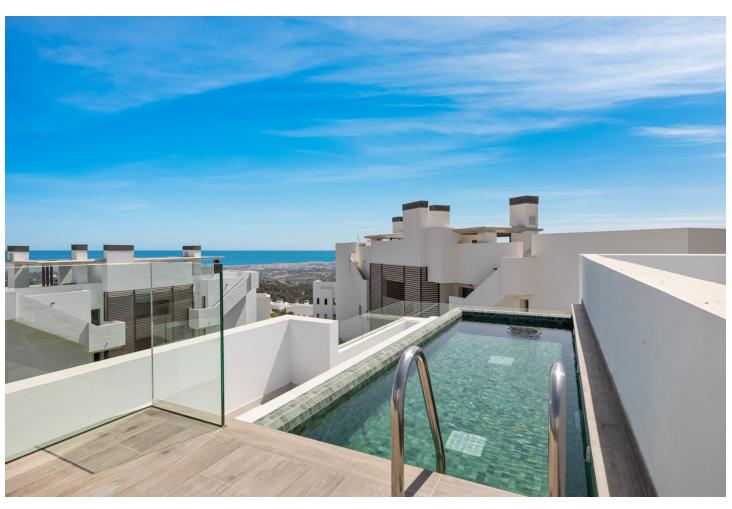

## Sales - Apartment - Benahavís 2.490.00€

www.mibgroup.es +34 662 58 96 58 info@mibgroup.es

Ref.-ID: MIBGR4505716 Benahavís Apartment

Rubbish: 18 EUR / year

4

3.5

187 m<sup>2</sup>

Beautiful 4-bedroom apartment with large terrace and private pool EXCLUSIVITY, SUSTAINABILITY AND NATURE The Real de La Quinta Residential Country Club Resort enjoys an elevated position on a sloping hillside and takes advantage of the natural contours to offer stunning flats with spectacular panoramic views of the Resort, lake, and coastline. This stunning 4-bedroom apartment has a large terrace and in this development, the volumes in the style and construction of the apartments rest on stepped terraces simulating the famous rice terraces, allowing you to enjoy the best views. Views and Facilities: The residential complex offers magnificent panoramic views of the coast and mountains, standing out for being the project with the closest connection to all the facilities: Lake, Lake Club, Golf, Gym, Spa, Restaurants... etc. Responsible design: Real de La Quinta is the first project in Spain to receive the infrastructure planning certificate issued by BREEAM, the world's leading organization in sustainability assessment.

| Setting Close To Golf Close To Shops Close To Town Close To Schools | Orientation South East        | Condition  New Construction                       | <b>Pool</b> ✓ Private     |
|---------------------------------------------------------------------|-------------------------------|---------------------------------------------------|---------------------------|
| Climate Control Air Conditioning                                    | <b>Views</b> Panoramic Garden | Features Covered Terrace Private Terrace Solarium | <b>Garden</b><br>Communal |
| Security  24 Hour Security                                          | Parking Communal              | <b>Category</b><br>Luxury                         |                           |