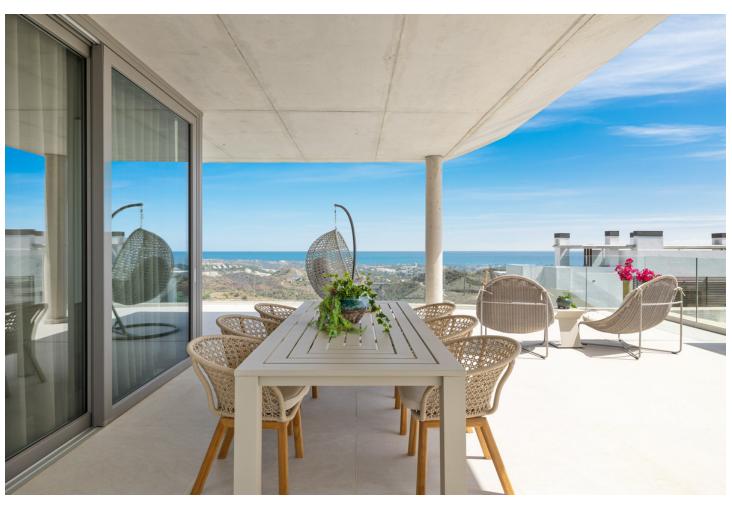

## Sales - Apartment - Benahavís 2.490.00€

www.mibgroup.es +34 662 58 96 58 info@mibgroup.es

Ref.-ID: MIBGR4505716 Benahavís Apartment

Rubbish: 18 EUR / year

4

3.5

187 m<sup>2</sup>

Beautiful 4-bedroom apartment with large terrace and private pool EXCLUSIVITY, SUSTAINABILITY AND NATURE The Real de La Quinta Residential Country Club Resort enjoys an elevated position on a sloping hillside and takes advantage of the natural contours to offer stunning flats with spectacular panoramic views of the Resort, lake, and coastline. This stunning 4-bedroom apartment has a large terrace and in this development, the volumes in the style and construction of the apartments rest on stepped terraces simulating the famous rice terraces, allowing you to enjoy the best views. Views and Facilities: The residential complex offers magnificent panoramic views of the coast and mountains, standing out for being the project with the closest connection to all the facilities: Lake, Lake Club, Golf, Gym, Spa, Restaurants... etc. Responsible design: Real de La Quinta is the first project in Spain to receive the infrastructure planning certificate issued by BREEAM, the world's leading organization in sustainability assessment.

| Setting Close To Golf Close To Shops Close To Town Close To Schools | Orientation South East        | Condition  New Construction                       | <b>Pool</b> ✓ Private     |
|---------------------------------------------------------------------|-------------------------------|---------------------------------------------------|---------------------------|
| Climate Control Air Conditioning                                    | <b>Views</b> Panoramic Garden | Features Covered Terrace Private Terrace Solarium | <b>Garden</b><br>Communal |
| Security  24 Hour Security                                          | Parking Communal              | <b>Category</b><br>Luxury                         |                           |