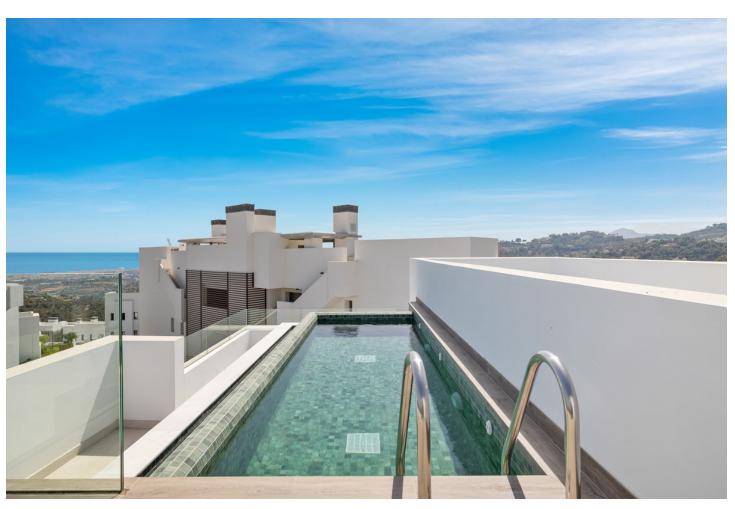

## Sales - Apartment - Benahavís 2.490.00€

www.mibgroup.es +34 662 58 96 58 info@mibgroup.es

Ref.-ID: MIBGR4505716 Benahavís Apartment

Rubbish: 18 EUR / year

4

3.5

187 m<sup>2</sup>

Beautiful 4-bedroom apartment with large terrace and private pool EXCLUSIVITY, SUSTAINABILITY AND NATURE The Real de La Quinta Residential Country Club Resort enjoys an elevated position on a sloping hillside and takes advantage of the natural contours to offer stunning flats with spectacular panoramic views of the Resort, lake, and coastline. This stunning 4-bedroom apartment has a large terrace and in this development, the volumes in the style and construction of the apartments rest on stepped terraces simulating the famous rice terraces, allowing you to enjoy the best views. Views and Facilities: The residential complex offers magnificent panoramic views of the coast and mountains, standing out for being the project with the closest connection to all the facilities: Lake, Lake Club, Golf, Gym, Spa, Restaurants... etc. Responsible design: Real de La Quinta is the first project in Spain to receive the infrastructure planning certificate issued by BREEAM, the world's leading organization in sustainability assessment.

| Setting Close To Golf Close To Shops Close To Town Close To Schools | Orientation South East        | Condition  New Construction                       | <b>Pool</b> ✓ Private     |
|---------------------------------------------------------------------|-------------------------------|---------------------------------------------------|---------------------------|
| Climate Control Air Conditioning                                    | <b>Views</b> Panoramic Garden | Features Covered Terrace Private Terrace Solarium | <b>Garden</b><br>Communal |
| Security  24 Hour Security                                          | Parking Communal              | <b>Category</b><br>Luxury                         |                           |