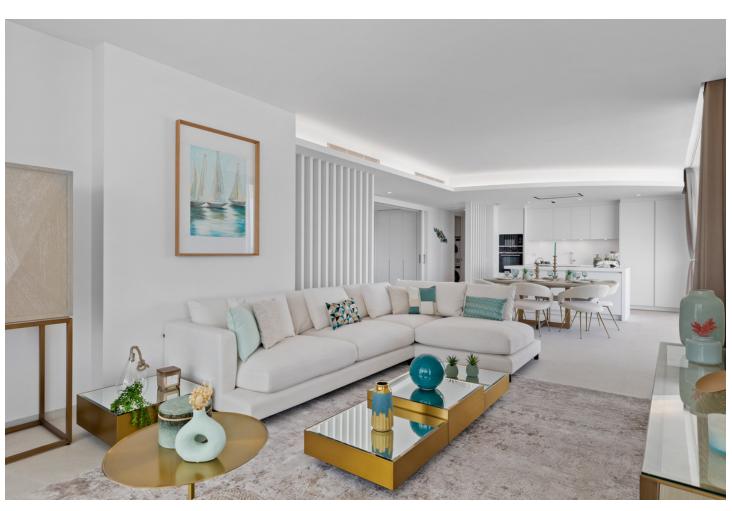

## Sales - Apartment - Benahavís 2.490.00€

www.mibgroup.es +34 662 58 96 58 info@mibgroup.es

Ref.-ID: MIBGR4505716 Benahavís Apartment

Rubbish: 18 EUR / year

4

3.5

187 m<sup>2</sup>

Beautiful 4-bedroom apartment with large terrace and private pool EXCLUSIVITY, SUSTAINABILITY AND NATURE The Real de La Quinta Residential Country Club Resort enjoys an elevated position on a sloping hillside and takes advantage of the natural contours to offer stunning flats with spectacular panoramic views of the Resort, lake, and coastline. This stunning 4-bedroom apartment has a large terrace and in this development, the volumes in the style and construction of the apartments rest on stepped terraces simulating the famous rice terraces, allowing you to enjoy the best views. Views and Facilities: The residential complex offers magnificent panoramic views of the coast and mountains, standing out for being the project with the closest connection to all the facilities: Lake, Lake Club, Golf, Gym, Spa, Restaurants... etc. Responsible design: Real de La Quinta is the first project in Spain to receive the infrastructure planning certificate issued by BREEAM, the world's leading organization in sustainability assessment.