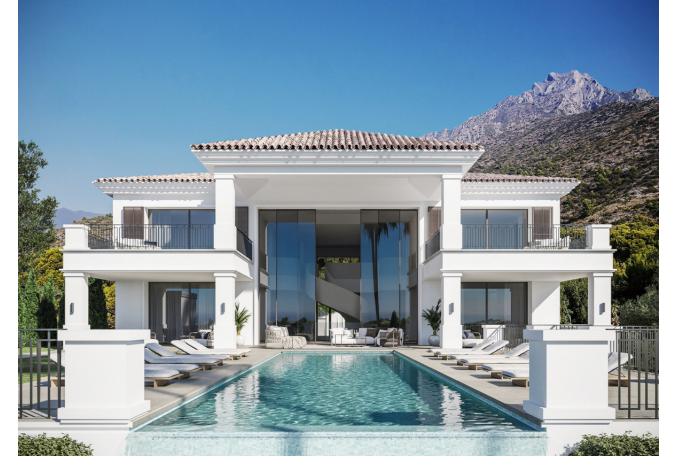

## Sales - House - The Golden Mile 16.500.000€

www.mibgroup.es +34 662 58 96 58 info@mibgroup.es

Ref.-ID: MIBGR4505758 The Golden Mile House

8

9

1688 m2

2441 m2

Welcome to an exquisite luxury villa boasting classic Andalusian architecture, positioned to offer the most captivating views in the Costa del Sol. Nestled within one of Spain's top four exclusive gated communities, the villa graces the esteemed Cascada de Camoján urbanization, renowned for its safety and exclusivity, just a 10-minute drive from Marbella's Golden Mile. This exceptional property perfectly maximizes its prime location, breathtaking views, and unique plot. Completion 1Q2026