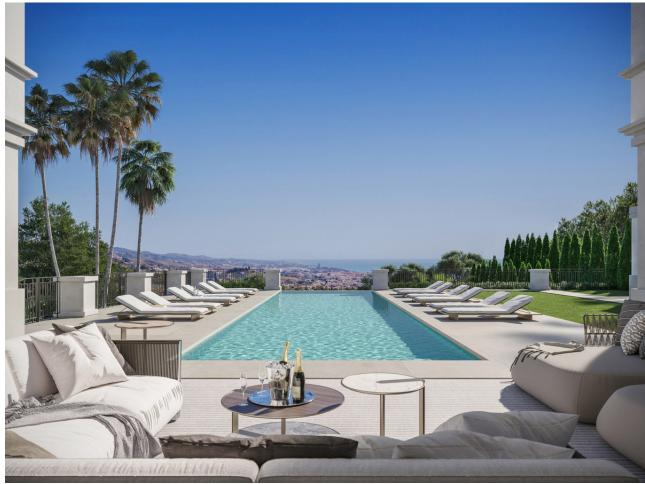

## Sales - House - The Golden Mile 16.500.000€

www.mibgroup.es +34 662 58 96 58 info@mibgroup.es

Ref.-ID: MIBGR4505758 The Golden Mile House

8

9

1688 m2

2441 m2

Welcome to an exquisite luxury villa boasting classic Andalusian architecture, positioned to offer the most captivating views in the Costa del Sol. Nestled within one of Spain's top four exclusive gated communities, the villa graces the esteemed Cascada de Camoján urbanization, renowned for its safety and exclusivity, just a 10-minute drive from Marbella's Golden Mile. This exceptional property perfectly maximizes its prime location, breathtaking views, and unique plot. Completion 1Q2026

| Setting Close To Golf Close To Port Close To Shops Close To Sea Close To Town Close To Schools | Condition  New Construction                                                                                         | Pool Private Indoor Heated | Climate Control Air Conditioning U/F Heating |
|------------------------------------------------------------------------------------------------|---------------------------------------------------------------------------------------------------------------------|----------------------------|----------------------------------------------|
| Views Sea Mountain Country Panoramic Garden Pool                                               | Features Covered Terrace Fitted Wardrobes Near Transport Private Terrace Gym Sauna Games Room Storage Room Barbeque | Furniture Fully Furnished  | Kitchen Fully Fitted                         |
| <b>Garden</b> Private                                                                          | Security  Electric Blinds                                                                                           | <b>Parking</b> Private     | Category<br>Luxury                           |