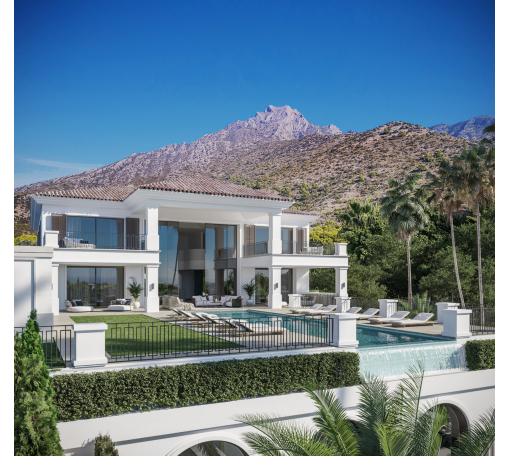

## Sales - House - The Golden Mile 16.500.000€

www.mibgroup.es +34 662 58 96 58 info@mibgroup.es

Ref.-ID: MIBGR4505758 The Golden Mile House

8

9

1688 m2

2441 m2

Welcome to an exquisite luxury villa boasting classic Andalusian architecture, positioned to offer the most captivating views in the Costa del Sol. Nestled within one of Spain's top four exclusive gated communities, the villa graces the esteemed Cascada de Camoján urbanization, renowned for its safety and exclusivity, just a 10-minute drive from Marbella's Golden Mile. This exceptional property perfectly maximizes its prime location, breathtaking views, and unique plot. Completion 1Q2026