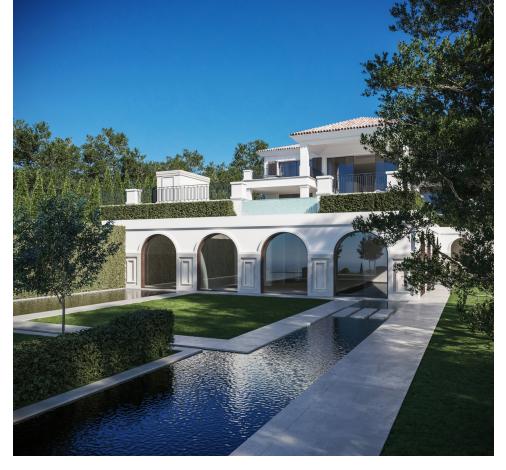

## Sales - House - The Golden Mile 16.500.000€

www.mibgroup.es +34 662 58 96 58 info@mibgroup.es

Ref.-ID: MIBGR4505758 The Golden Mile House

8

9

1688 m2

2441 m2

Welcome to an exquisite luxury villa boasting classic Andalusian architecture, positioned to offer the most captivating views in the Costa del Sol. Nestled within one of Spain's top four exclusive gated communities, the villa graces the esteemed Cascada de Camoján urbanization, renowned for its safety and exclusivity, just a 10-minute drive from Marbella's Golden Mile. This exceptional property perfectly maximizes its prime location, breathtaking views, and unique plot. Completion 1Q2026