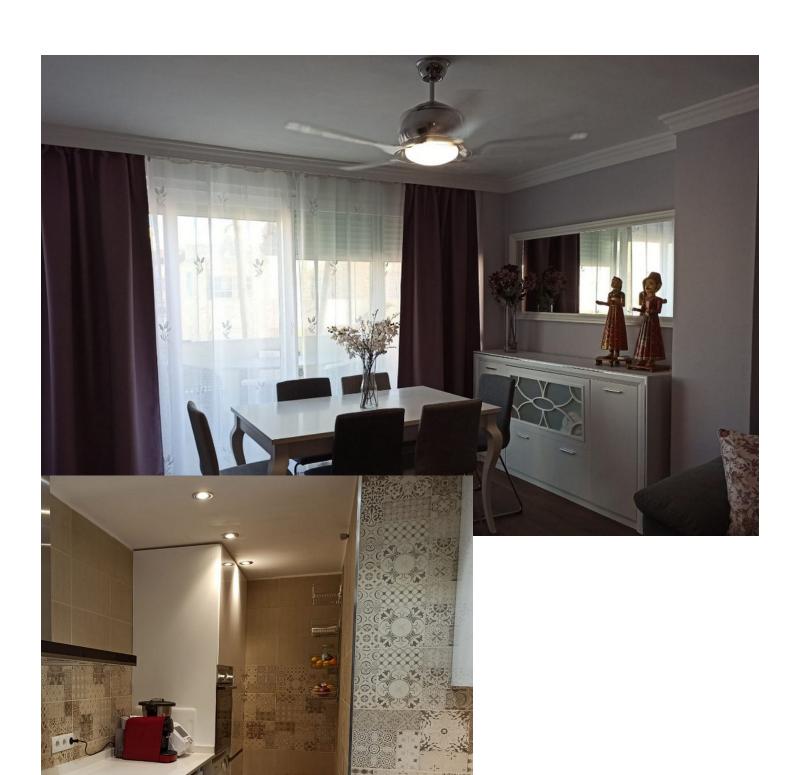

## Sales - Apartment - Benalmadena 450.000€

www.mibgroup.es +34 662 58 96 58 info@mibgroup.es

Ref.-ID: MIBGR4506673 Benalmadena Apartment

Community: 1,560 EUR / year IBI: 920 EUR / year

2

2

120 m2

Completely renovated with high quality. It has two bedrooms with built-in wardrobes and two full bathrooms. (One en suite) In the master bedroom there is a slate shower tray, hydromassage column with rainwater and glass screen, natural stone sinks. Independent and fully equipped kitchen. It has a very large living-dining room with access to the 30 m2 terrace. Walking distance from the beach and the promenade of Benalmádena Costa and Torremolinos (Carihuela). Benalmádena Marina is famous for its stunning coastal setting. It is an ideal place to live and rent. We are at your disposal if you want to make a visit without obligation. In compliance with the Decree of the Junta de Andalucía 218/2005 of October 11, it is reported that the indicated price does not include the expenses inherent to the purchase of real estate according to current laws (ITP or VAT, notary expenses, registry expenses, agency) The exposed data is merely informative and has no contractual value. The offer is subject to errors, price changes, omissions, availability and/or withdrawal from the market without prior notice.