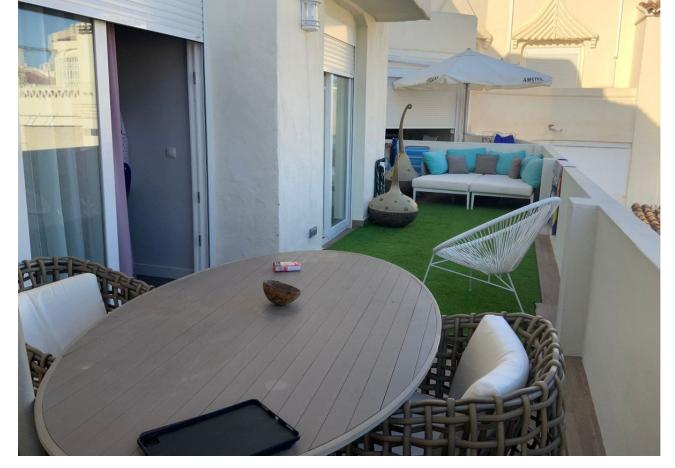

## Sales - Apartment - Benalmadena 450.000€

www.mibgroup.es +34 662 58 96 58 info@mibgroup.es

Ref.-ID: MIBGR4506673 Benalmadena Apartment

Community: 1,560 EUR / year IBI: 920 EUR / year

2

2

120 m2

Completely renovated with high quality. It has two bedrooms with built-in wardrobes and two full bathrooms. (One en suite) In the master bedroom there is a slate shower tray, hydromassage column with rainwater and glass screen, natural stone sinks. Independent and fully equipped kitchen. It has a very large living-dining room with access to the 30 m2 terrace. Walking distance from the beach and the promenade of Benalmádena Costa and Torremolinos (Carihuela). Benalmádena Marina is famous for its stunning coastal setting. It is an ideal place to live and rent. We are at your disposal if you want to make a visit without obligation. In compliance with the Decree of the Junta de Andalucía 218/2005 of October 11, it is reported that the indicated price does not include the expenses inherent to the purchase of real estate according to current laws (ITP or VAT, notary expenses, registry expenses, agency) The exposed data is merely informative and has no contractual value. The offer is subject to errors, price changes, omissions, availability and/or withdrawal from the market without prior notice.