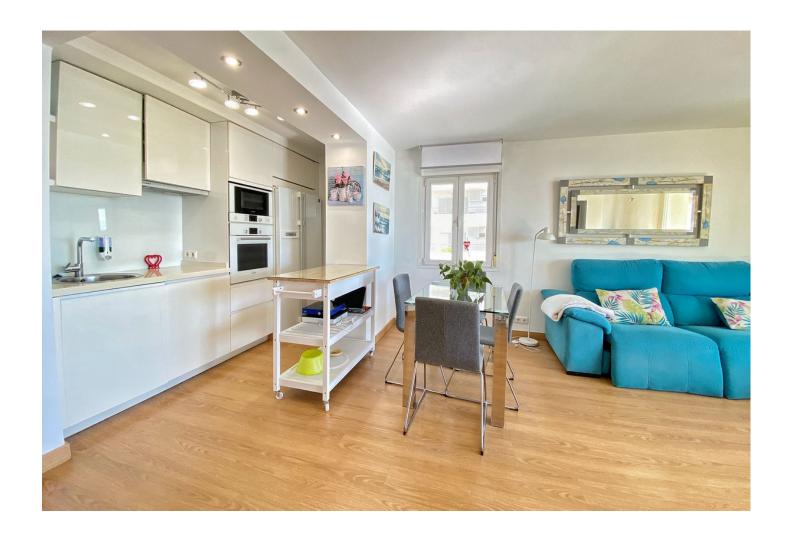

2

2

95 m2

If you are looking for a great 1st line south facing apartment in the heart of Marbella, look NO further!! Exclusive apartment in Marbella Centre on the Paseo Maritimo facing south and beautiful frontal views of the sea, surrounded by all the services that the city offers such as restaurants and shops, in addition to being a 5-minute walk from the marina and less than 15 minutes from the Old Town, so the car is not necessary. This magnificent apartment is located on the second floor of a building and comprises access to the second floor via stairs or elevator. We enter directly into the living/dining room with an Individual air conditioning and a modern kitchen. Access to the terrace with enviable views of the sea and the promenade, the terrace has lumon glasses that can be opened and closed depending on the weather, so you can enjoy it 365 days a year. Master bedroom with two 90cm single beds and ceiling fan, en-suite bathroom with bathtub. The second bedroom with two single beds pushed together for a total of 180cm and a large closet to accommodate your belongings. Second bathroom with double shower and two ceiling fans in each bedroom. It is an apartment that you fall in love with as soon as you see it. Highly recommended to view.