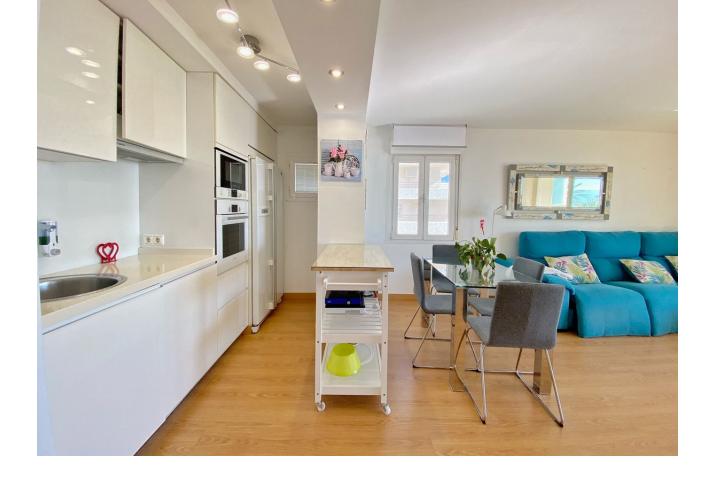

2

2

95 m2

If you are looking for a great 1st line south facing apartment in the heart of Marbella, look NO further!! Exclusive apartment in Marbella Centre on the Paseo Maritimo facing south and beautiful frontal views of the sea, surrounded by all the services that the city offers such as restaurants and shops, in addition to being a 5-minute walk from the marina and less than 15 minutes from the Old Town, so the car is not necessary. This magnificent apartment is located on the second floor of a building and comprises access to the second floor via stairs or elevator. We enter directly into the living/dining room with an Individual air conditioning and a modern kitchen. Access to the terrace with enviable views of the sea and the promenade, the terrace has lumon glasses that can be opened and closed depending on the weather, so you can enjoy it 365 days a year. Master bedroom with two 90cm single beds and ceiling fan, en-suite bathroom with bathtub. The second bedroom with two single beds pushed together for a total of 180cm and a large closet to accommodate your belongings. Second bathroom with double shower and two ceiling fans in each bedroom. It is an apartment that you fall in love with as soon as you see it. Highly recommended to view.