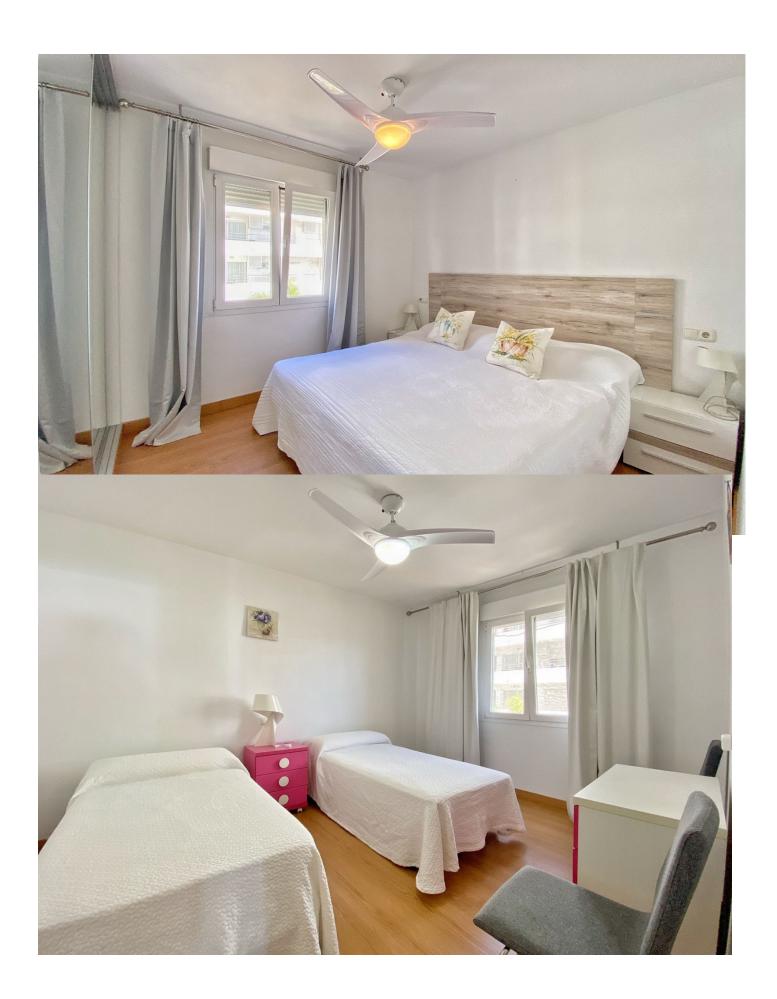

2

2

95 m2

If you are looking for a great 1st line south facing apartment in the heart of Marbella, look NO further!! Exclusive apartment in Marbella Centre on the Paseo Maritimo facing south and beautiful frontal views of the sea, surrounded by all the services that the city offers such as restaurants and shops, in addition to being a 5-minute walk from the marina and less than 15 minutes from the Old Town, so the car is not necessary. This magnificent apartment is located on the second floor of a building and comprises access to the second floor via stairs or elevator. We enter directly into the living/dining room with an Individual air conditioning and a modern kitchen. Access to the terrace with enviable views of the sea and the promenade, the terrace has lumon glasses that can be opened and closed depending on the weather, so you can enjoy it 365 days a year. Master bedroom with two 90cm single beds and ceiling fan, en-suite bathroom with bathtub. The second bedroom with two single beds pushed together for a total of 180cm and a large closet to accommodate your belongings. Second bathroom with double shower and two ceiling fans in each bedroom. It is an apartment that you fall in love with as soon as you see it. Highly recommended to view.