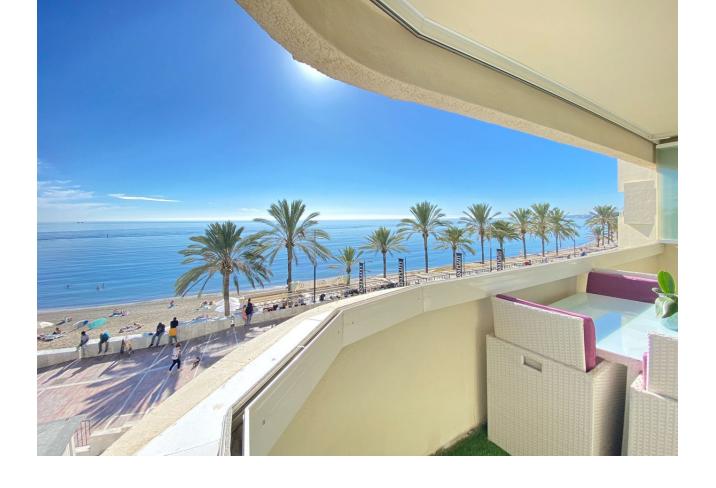

2

2

95 m2

If you are looking for a great 1st line south facing apartment in the heart of Marbella, look NO further!! Exclusive apartment in Marbella Centre on the Paseo Maritimo facing south and beautiful frontal views of the sea, surrounded by all the services that the city offers such as restaurants and shops, in addition to being a 5-minute walk from the marina and less than 15 minutes from the Old Town, so the car is not necessary. This magnificent apartment is located on the second floor of a building and comprises access to the second floor via stairs or elevator. We enter directly into the living/dining room with an Individual air conditioning and a modern kitchen. Access to the terrace with enviable views of the sea and the promenade, the terrace has lumon glasses that can be opened and closed depending on the weather, so you can enjoy it 365 days a year. Master bedroom with two 90cm single beds and ceiling fan, en-suite bathroom with bathtub. The second bedroom with two single beds pushed together for a total of 180cm and a large closet to accommodate your belongings. Second bathroom with double shower and two ceiling fans in each bedroom. It is an apartment that you fall in love with as soon as you see it. Highly recommended to view.