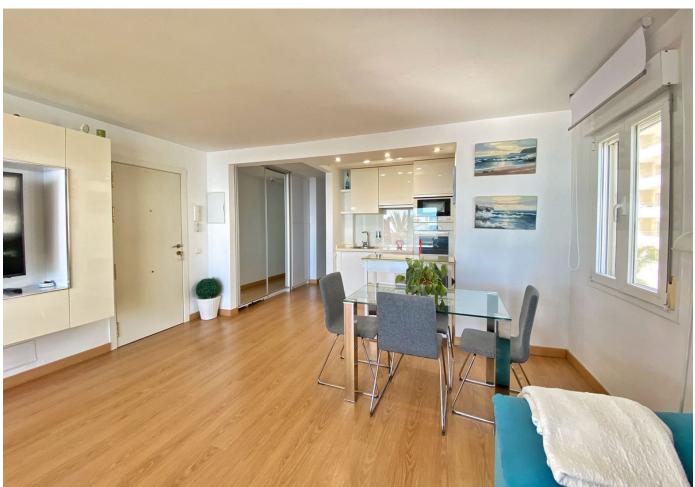

2

2

95 m2

If you are looking for a great 1st line south facing apartment in the heart of Marbella, look NO further!! Exclusive apartment in Marbella Centre on the Paseo Maritimo facing south and beautiful frontal views of the sea, surrounded by all the services that the city offers such as restaurants and shops, in addition to being a 5-minute walk from the marina and less than 15 minutes from the Old Town, so the car is not necessary. This magnificent apartment is located on the second floor of a building and comprises access to the second floor via stairs or elevator. We enter directly into the living/dining room with an Individual air conditioning and a modern kitchen. Access to the terrace with enviable views of the sea and the promenade, the terrace has lumon glasses that can be opened and closed depending on the weather, so you can enjoy it 365 days a year. Master bedroom with two 90cm single beds and ceiling fan, en-suite bathroom with bathtub. The second bedroom with two single beds pushed together for a total of 180cm and a large closet to accommodate your belongings. Second bathroom with double shower and two ceiling fans in each bedroom. It is an apartment that you fall in love with as soon as you see it. Highly recommended to view.