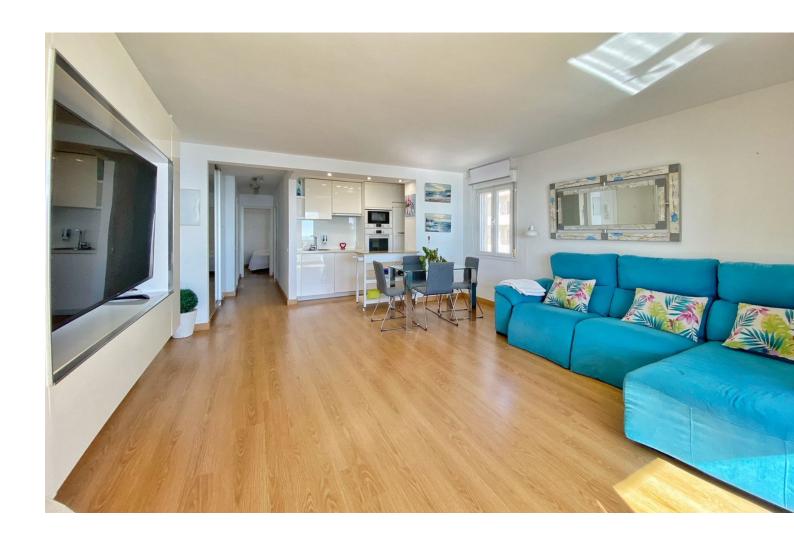

2

2

95 m2

If you are looking for a great 1st line south facing apartment in the heart of Marbella, look NO further!! Exclusive apartment in Marbella Centre on the Paseo Maritimo facing south and beautiful frontal views of the sea, surrounded by all the services that the city offers such as restaurants and shops, in addition to being a 5-minute walk from the marina and less than 15 minutes from the Old Town, so the car is not necessary. This magnificent apartment is located on the second floor of a building and comprises access to the second floor via stairs or elevator. We enter directly into the living/dining room with an Individual air conditioning and a modern kitchen. Access to the terrace with enviable views of the sea and the promenade, the terrace has lumon glasses that can be opened and closed depending on the weather, so you can enjoy it 365 days a year. Master bedroom with two 90cm single beds and ceiling fan, en-suite bathroom with bathtub. The second bedroom with two single beds pushed together for a total of 180cm and a large closet to accommodate your belongings. Second bathroom with double shower and two ceiling fans in each bedroom. It is an apartment that you fall in love with as soon as you see it. Highly recommended to view.