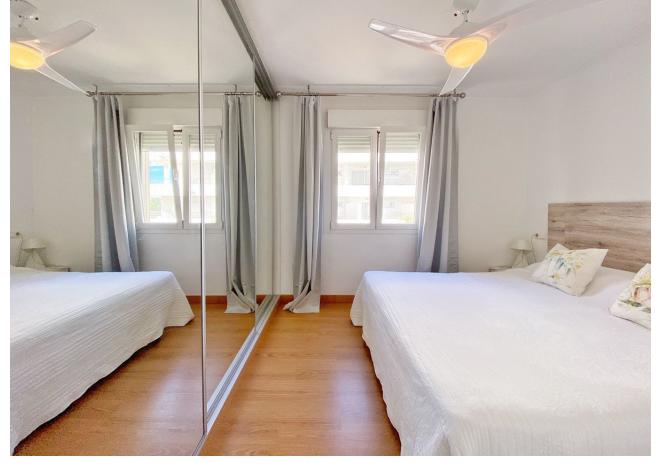

2

2

95 m2

If you are looking for a great 1st line south facing apartment in the heart of Marbella, look NO further!! Exclusive apartment in Marbella Centre on the Paseo Maritimo facing south and beautiful frontal views of the sea, surrounded by all the services that the city offers such as restaurants and shops, in addition to being a 5-minute walk from the marina and less than 15 minutes from the Old Town, so the car is not necessary. This magnificent apartment is located on the second floor of a building and comprises access to the second floor via stairs or elevator. We enter directly into the living/dining room with an Individual air conditioning and a modern kitchen. Access to the terrace with enviable views of the sea and the promenade, the terrace has lumon glasses that can be opened and closed depending on the weather, so you can enjoy it 365 days a year. Master bedroom with two 90cm single beds and ceiling fan, en-suite bathroom with bathtub. The second bedroom with two single beds pushed together for a total of 180cm and a large closet to accommodate your belongings. Second bathroom with double shower and two ceiling fans in each bedroom. It is an apartment that you fall in love with as soon as you see it. Highly recommended to view.