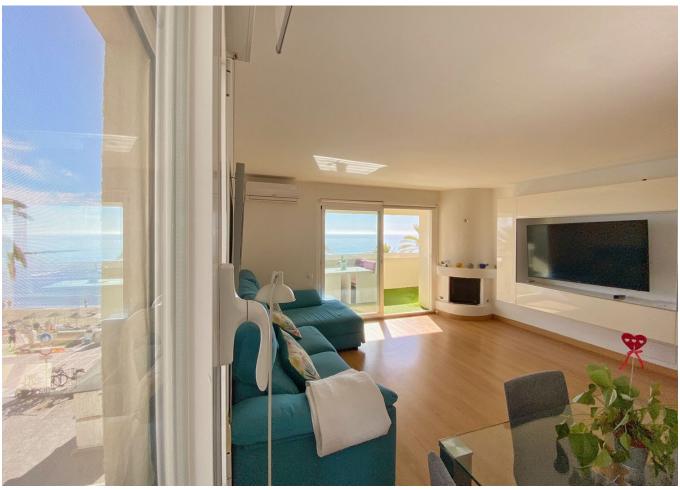

2

2

95 m2

If you are looking for a great 1st line south facing apartment in the heart of Marbella, look NO further!! Exclusive apartment in Marbella Centre on the Paseo Maritimo facing south and beautiful frontal views of the sea, surrounded by all the services that the city offers such as restaurants and shops, in addition to being a 5-minute walk from the marina and less than 15 minutes from the Old Town, so the car is not necessary. This magnificent apartment is located on the second floor of a building and comprises access to the second floor via stairs or elevator. We enter directly into the living/dining room with an Individual air conditioning and a modern kitchen. Access to the terrace with enviable views of the sea and the promenade, the terrace has lumon glasses that can be opened and closed depending on the weather, so you can enjoy it 365 days a year. Master bedroom with two 90cm single beds and ceiling fan, en-suite bathroom with bathtub. The second bedroom with two single beds pushed together for a total of 180cm and a large closet to accommodate your belongings. Second bathroom with double shower and two ceiling fans in each bedroom. It is an apartment that you fall in love with as soon as you see it. Highly recommended to view.