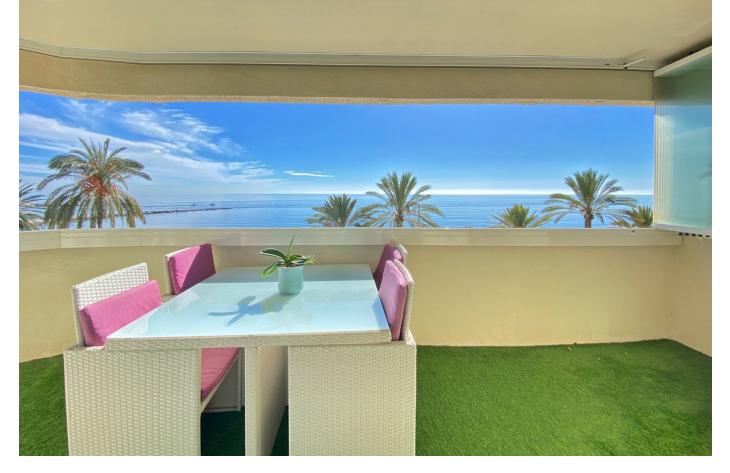

2

2

95 m2

If you are looking for a great 1st line south facing apartment in the heart of Marbella, look NO further!! Exclusive apartment in Marbella Centre on the Paseo Maritimo facing south and beautiful frontal views of the sea, surrounded by all the services that the city offers such as restaurants and shops, in addition to being a 5-minute walk from the marina and less than 15 minutes from the Old Town, so the car is not necessary. This magnificent apartment is located on the second floor of a building and comprises access to the second floor via stairs or elevator. We enter directly into the living/dining room with an Individual air conditioning and a modern kitchen. Access to the terrace with enviable views of the sea and the promenade, the terrace has lumon glasses that can be opened and closed depending on the weather, so you can enjoy it 365 days a year. Master bedroom with two 90cm single beds and ceiling fan, en-suite bathroom with bathtub. The second bedroom with two single beds pushed together for a total of 180cm and a large closet to accommodate your belongings. Second bathroom with double shower and two ceiling fans in each bedroom. It is an apartment that you fall in love with as soon as you see it. Highly recommended to view.