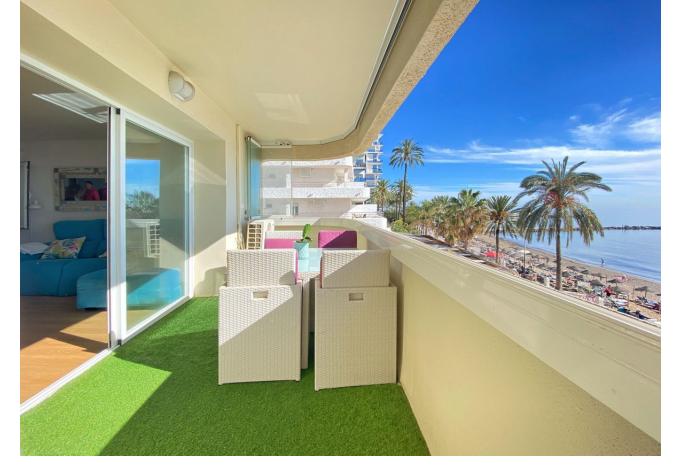

2

2

95 m2

If you are looking for a great 1st line south facing apartment in the heart of Marbella, look NO further!! Exclusive apartment in Marbella Centre on the Paseo Maritimo facing south and beautiful frontal views of the sea, surrounded by all the services that the city offers such as restaurants and shops, in addition to being a 5-minute walk from the marina and less than 15 minutes from the Old Town, so the car is not necessary. This magnificent apartment is located on the second floor of a building and comprises access to the second floor via stairs or elevator. We enter directly into the living/dining room with an Individual air conditioning and a modern kitchen. Access to the terrace with enviable views of the sea and the promenade, the terrace has lumon glasses that can be opened and closed depending on the weather, so you can enjoy it 365 days a year. Master bedroom with two 90cm single beds and ceiling fan, en-suite bathroom with bathtub. The second bedroom with two single beds pushed together for a total of 180cm and a large closet to accommodate your belongings. Second bathroom with double shower and two ceiling fans in each bedroom. It is an apartment that you fall in love with as soon as you see it. Highly recommended to view.