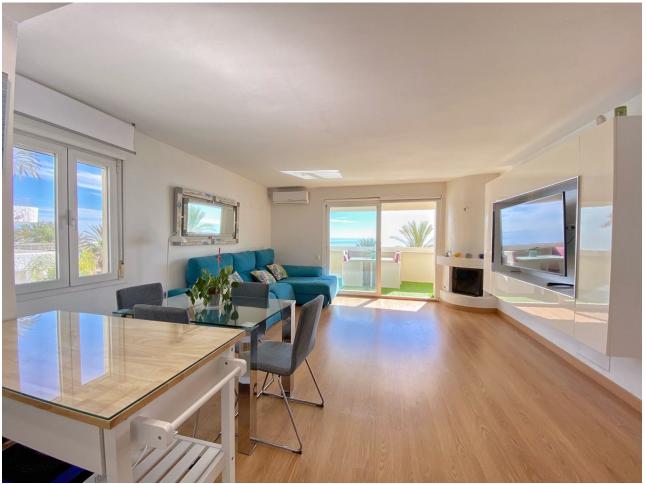

2

2

95 m2

If you are looking for a great 1st line south facing apartment in the heart of Marbella, look NO further!! Exclusive apartment in Marbella Centre on the Paseo Maritimo facing south and beautiful frontal views of the sea, surrounded by all the services that the city offers such as restaurants and shops, in addition to being a 5-minute walk from the marina and less than 15 minutes from the Old Town, so the car is not necessary. This magnificent apartment is located on the second floor of a building and comprises access to the second floor via stairs or elevator. We enter directly into the living/dining room with an Individual air conditioning and a modern kitchen. Access to the terrace with enviable views of the sea and the promenade, the terrace has lumon glasses that can be opened and closed depending on the weather, so you can enjoy it 365 days a year. Master bedroom with two 90cm single beds and ceiling fan, en-suite bathroom with bathtub. The second bedroom with two single beds pushed together for a total of 180cm and a large closet to accommodate your belongings. Second bathroom with double shower and two ceiling fans in each bedroom. It is an apartment that you fall in love with as soon as you see it. Highly recommended to view.