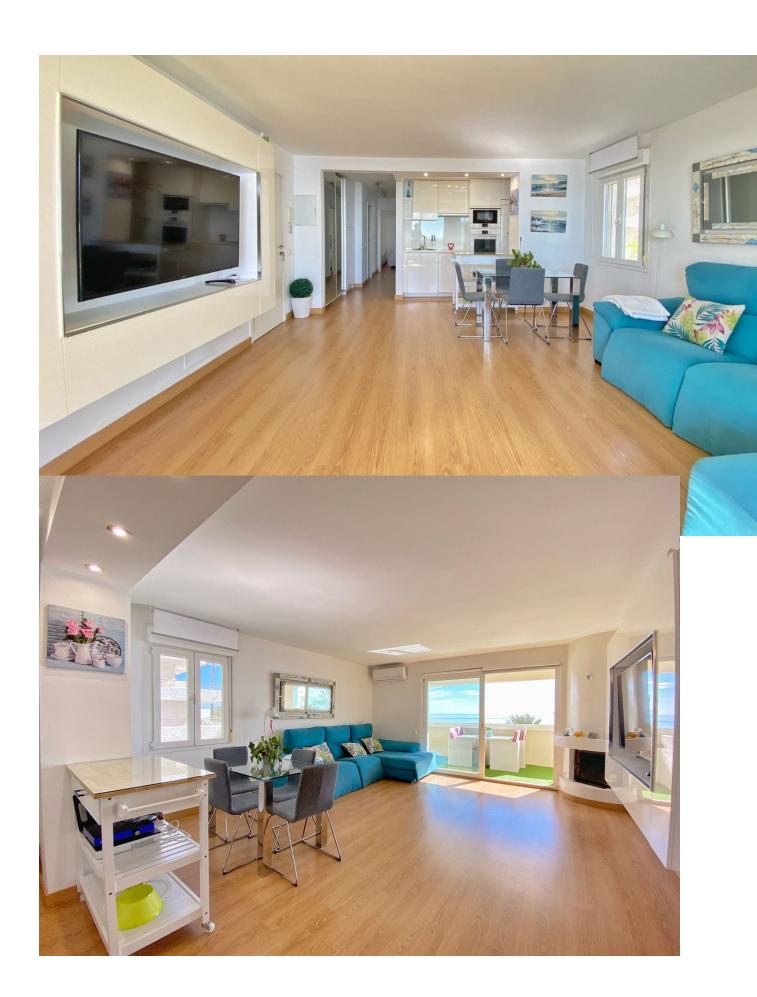

2

2

95 m2

If you are looking for a great 1st line south facing apartment in the heart of Marbella, look NO further!! Exclusive apartment in Marbella Centre on the Paseo Maritimo facing south and beautiful frontal views of the sea, surrounded by all the services that the city offers such as restaurants and shops, in addition to being a 5-minute walk from the marina and less than 15 minutes from the Old Town, so the car is not necessary. This magnificent apartment is located on the second floor of a building and comprises access to the second floor via stairs or elevator. We enter directly into the living/dining room with an Individual air conditioning and a modern kitchen. Access to the terrace with enviable views of the sea and the promenade, the terrace has lumon glasses that can be opened and closed depending on the weather, so you can enjoy it 365 days a year. Master bedroom with two 90cm single beds and ceiling fan, en-suite bathroom with bathtub. The second bedroom with two single beds pushed together for a total of 180cm and a large closet to accommodate your belongings. Second bathroom with double shower and two ceiling fans in each bedroom. It is an apartment that you fall in love with as soon as you see it. Highly recommended to view.