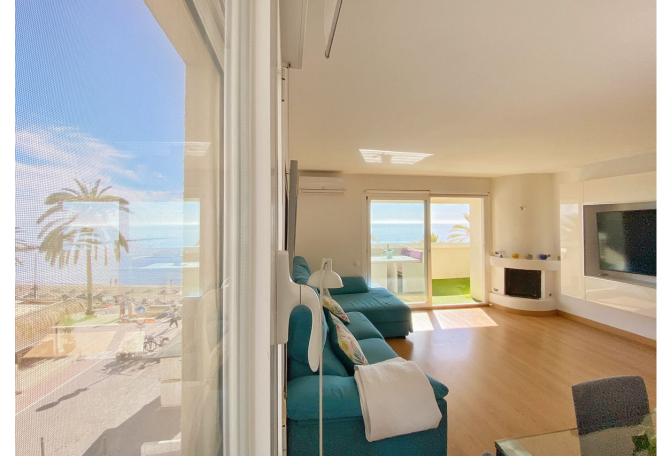

2

2

95 m2

If you are looking for a great 1st line south facing apartment in the heart of Marbella, look NO further!! Exclusive apartment in Marbella Centre on the Paseo Maritimo facing south and beautiful frontal views of the sea, surrounded by all the services that the city offers such as restaurants and shops, in addition to being a 5-minute walk from the marina and less than 15 minutes from the Old Town, so the car is not necessary. This magnificent apartment is located on the second floor of a building and comprises access to the second floor via stairs or elevator. We enter directly into the living/dining room with an Individual air conditioning and a modern kitchen. Access to the terrace with enviable views of the sea and the promenade, the terrace has lumon glasses that can be opened and closed depending on the weather, so you can enjoy it 365 days a year. Master bedroom with two 90cm single beds and ceiling fan, en-suite bathroom with bathtub. The second bedroom with two single beds pushed together for a total of 180cm and a large closet to accommodate your belongings. Second bathroom with double shower and two ceiling fans in each bedroom. It is an apartment that you fall in love with as soon as you see it. Highly recommended to view.