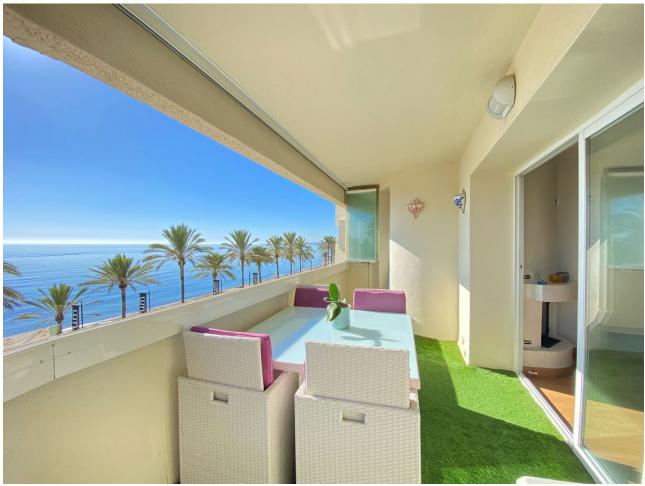

2

2

95 m2

If you are looking for a great 1st line south facing apartment in the heart of Marbella, look NO further!! Exclusive apartment in Marbella Centre on the Paseo Maritimo facing south and beautiful frontal views of the sea, surrounded by all the services that the city offers such as restaurants and shops, in addition to being a 5-minute walk from the marina and less than 15 minutes from the Old Town, so the car is not necessary. This magnificent apartment is located on the second floor of a building and comprises access to the second floor via stairs or elevator. We enter directly into the living/dining room with an Individual air conditioning and a modern kitchen. Access to the terrace with enviable views of the sea and the promenade, the terrace has lumon glasses that can be opened and closed depending on the weather, so you can enjoy it 365 days a year. Master bedroom with two 90cm single beds and ceiling fan, en-suite bathroom with bathtub. The second bedroom with two single beds pushed together for a total of 180cm and a large closet to accommodate your belongings. Second bathroom with double shower and two ceiling fans in each bedroom. It is an apartment that you fall in love with as soon as you see it. Highly recommended to view.