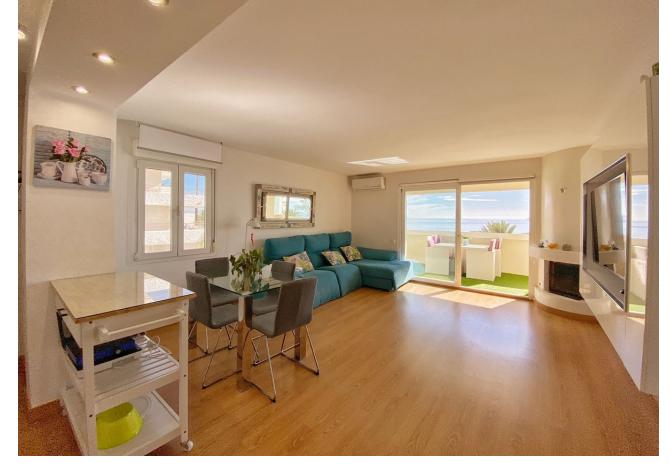

2

2

95 m2

If you are looking for a great 1st line south facing apartment in the heart of Marbella, look NO further!! Exclusive apartment in Marbella Centre on the Paseo Maritimo facing south and beautiful frontal views of the sea, surrounded by all the services that the city offers such as restaurants and shops, in addition to being a 5-minute walk from the marina and less than 15 minutes from the Old Town, so the car is not necessary. This magnificent apartment is located on the second floor of a building and comprises access to the second floor via stairs or elevator. We enter directly into the living/dining room with an Individual air conditioning and a modern kitchen. Access to the terrace with enviable views of the sea and the promenade, the terrace has lumon glasses that can be opened and closed depending on the weather, so you can enjoy it 365 days a year. Master bedroom with two 90cm single beds and ceiling fan, en-suite bathroom with bathtub. The second bedroom with two single beds pushed together for a total of 180cm and a large closet to accommodate your belongings. Second bathroom with double shower and two ceiling fans in each bedroom. It is an apartment that you fall in love with as soon as you see it. Highly recommended to view.