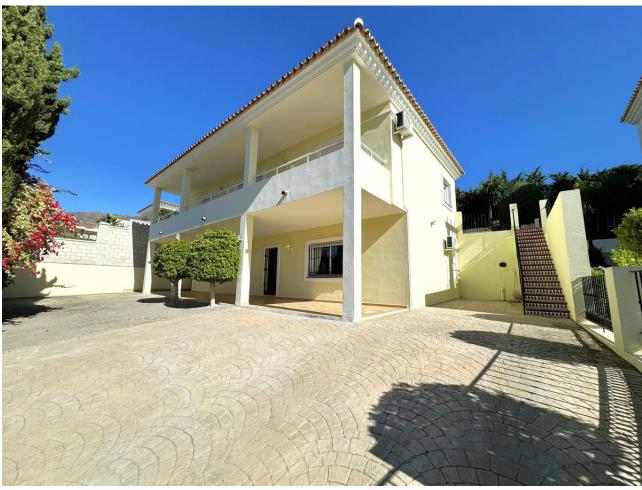

## Sales - House - Estepona 799.000€

www.mibgroup.es +34 662 58 96 58 info@mibgroup.es Community: 900 EUR / year IBI: 1,015 EUR / year Rubbish: 15 EUR / year

4

2

212 m2

500 m2

With an excellent location, ONLY 7 MIN FROM ESTEPONA TOWN AND 30 MIN FROM MARBELLA BY CAR, with Malaga airport at 80km and Gibraltar airport at 40km. It is located in a residential area that is next to an area in full urban expansion, with the new High-Resolution Hospital of Estepona, commercial area with supermarkets, restaurants and pharmacy a few minutes away. It has a fantastic southwest orientation, so it enjoys long hours of sunshine. Upon entering the plot, we find a large parking area, up the stairs on the side of the house, we find a large solarium with a large private pool with salt chlorination, the main entrance of the house is located at this height of the house, accessing the property we find a spacious living room with a lovely fireplace that makes the room a very cozy place, next to the entrance, if we turn left, we find its spacious fully equipped kitchen with very good qualities and finishes. Upstairs we have 2 of the 4 bedrooms, each bedroom is located on one side of the living room both are spacious and double, with access to the large terrace that enjoys beautiful panoramic views of the golf course and partial sea views. The main bathroom is also on the second floor and is fully equipped. On the first floor, we find a large room that could be used as a second living room or a games room, on one side there is another double bedroom that has a small dressing room, the second bathroom is downstairs and has a shower. The villa is very well maintained, is in a very quiet area but close to everything! HIGHLY RECOMMENDED