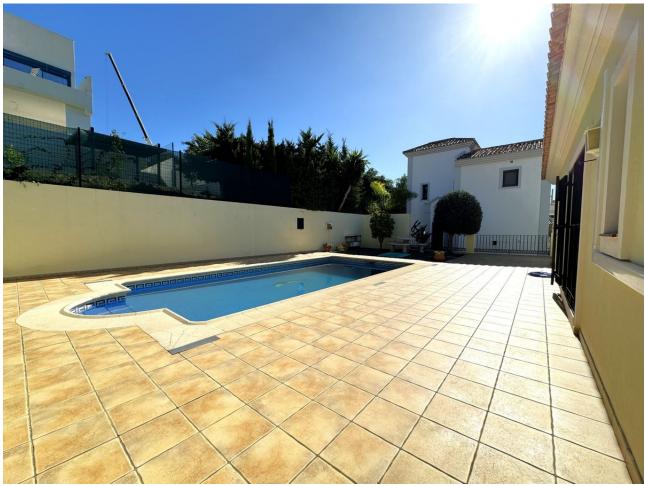

## Sales - House - Estepona 799.000€

www.mibgroup.es +34 662 58 96 58 info@mibgroup.es Community: 900 EUR / year IBI: 1,015 EUR / year Rubbish: 15 EUR / year

4

2

212 m2

500 m2

With an excellent location, ONLY 7 MIN FROM ESTEPONA TOWN AND 30 MIN FROM MARBELLA BY CAR, with Malaga airport at 80km and Gibraltar airport at 40km. It is located in a residential area that is next to an area in full urban expansion, with the new High-Resolution Hospital of Estepona, commercial area with supermarkets, restaurants and pharmacy a few minutes away. It has a fantastic southwest orientation, so it enjoys long hours of sunshine. Upon entering the plot, we find a large parking area, up the stairs on the side of the house, we find a large solarium with a large private pool with salt chlorination, the main entrance of the house is located at this height of the house, accessing the property we find a spacious living room with a lovely fireplace that makes the room a very cozy place, next to the entrance, if we turn left, we find its spacious fully equipped kitchen with very good qualities and finishes. Upstairs we have 2 of the 4 bedrooms, each bedroom is located on one side of the living room both are spacious and double, with access to the large terrace that enjoys beautiful panoramic views of the golf course and partial sea views. The main bathroom is also on the second floor and is fully equipped. On the first floor, we find a large room that could be used as a second living room or a games room, on one side there is another double bedroom that has a small dressing room, the second bathroom is downstairs and has a shower. The villa is very well maintained, is in a very quiet area but close to everything! HIGHLY RECOMMENDED