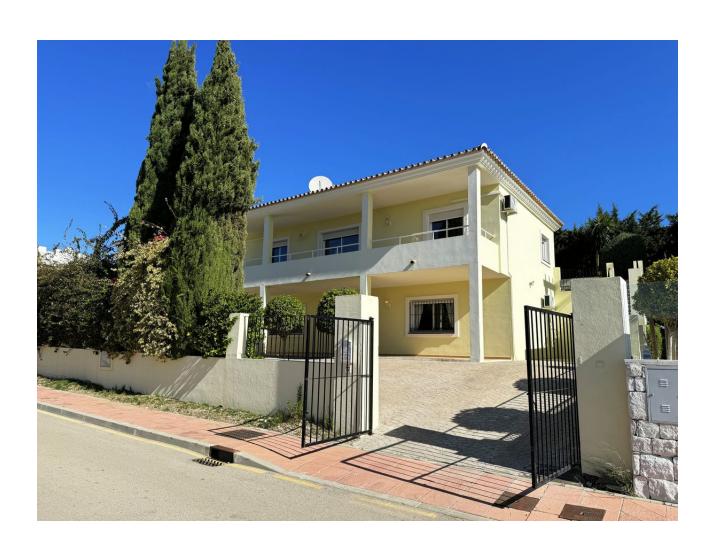

## Sales - House - Estepona 799.000€

www.mibgroup.es +34 662 58 96 58 info@mibgroup.es Community: 900 EUR / year IBI: 1,015 EUR / year Rubbish: 15 EUR / year

4

2

212 m2

500 m2

With an excellent location, ONLY 7 MIN FROM ESTEPONA TOWN AND 30 MIN FROM MARBELLA BY CAR, with Malaga airport at 80km and Gibraltar airport at 40km. It is located in a residential area that is next to an area in full urban expansion, with the new High-Resolution Hospital of Estepona, commercial area with supermarkets, restaurants and pharmacy a few minutes away. It has a fantastic southwest orientation, so it enjoys long hours of sunshine. Upon entering the plot, we find a large parking area, up the stairs on the side of the house, we find a large solarium with a large private pool with salt chlorination, the main entrance of the house is located at this height of the house, accessing the property we find a spacious living room with a lovely fireplace that makes the room a very cozy place, next to the entrance, if we turn left, we find its spacious fully equipped kitchen with very good qualities and finishes. Upstairs we have 2 of the 4 bedrooms, each bedroom is located on one side of the living room both are spacious and double, with access to the large terrace that enjoys beautiful panoramic views of the golf course and partial sea views. The main bathroom is also on the second floor and is fully equipped. On the first floor, we find a large room that could be used as a second living room or a games room, on one side there is another double bedroom that has a small dressing room, the second bathroom is downstairs and has a shower. The villa is very well maintained, is in a very quiet area but close to everything! HIGHLY RECOMMENDED