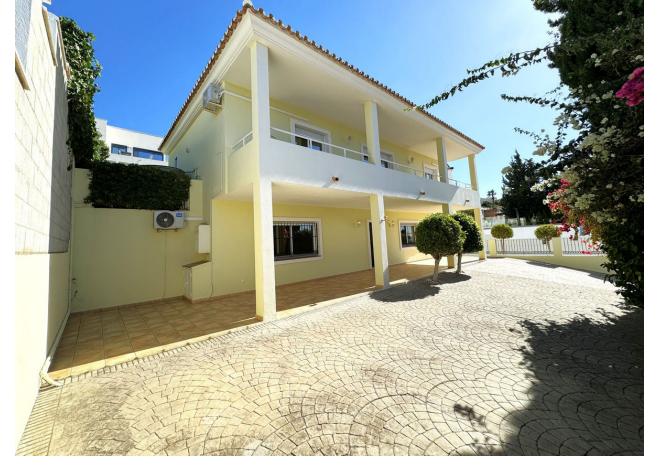

## Sales - House - Estepona 799.000€

www.mibgroup.es +34 662 58 96 58 info@mibgroup.es Community: 900 EUR / year IBI: 1,015 EUR / year Rubbish: 15 EUR / year

4

2

212 m2

500 m2

With an excellent location, ONLY 7 MIN FROM ESTEPONA TOWN AND 30 MIN FROM MARBELLA BY CAR, with Malaga airport at 80km and Gibraltar airport at 40km. It is located in a residential area that is next to an area in full urban expansion, with the new High-Resolution Hospital of Estepona, commercial area with supermarkets, restaurants and pharmacy a few minutes away. It has a fantastic southwest orientation, so it enjoys long hours of sunshine. Upon entering the plot, we find a large parking area, up the stairs on the side of the house, we find a large solarium with a large private pool with salt chlorination, the main entrance of the house is located at this height of the house, accessing the property we find a spacious living room with a lovely fireplace that makes the room a very cozy place, next to the entrance, if we turn left, we find its spacious fully equipped kitchen with very good qualities and finishes. Upstairs we have 2 of the 4 bedrooms, each bedroom is located on one side of the living room both are spacious and double, with access to the large terrace that enjoys beautiful panoramic views of the golf course and partial sea views. The main bathroom is also on the second floor and is fully equipped. On the first floor, we find a large room that could be used as a second living room or a games room, on one side there is another double bedroom that has a small dressing room, the second bathroom is downstairs and has a shower. The villa is very well maintained, is in a very quiet area but close to everything! HIGHLY RECOMMENDED