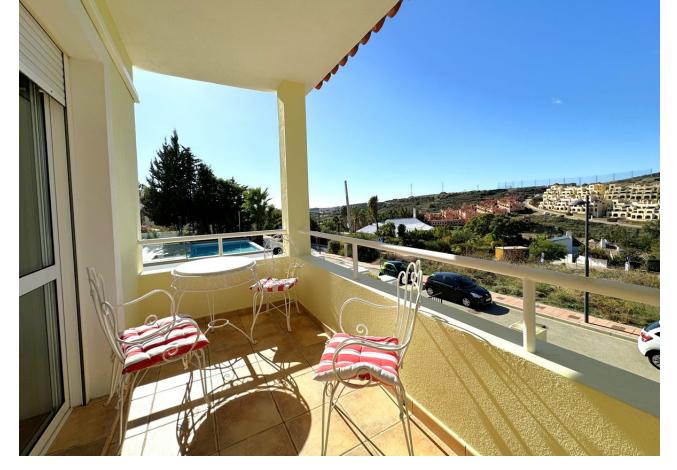

## Sales - House - Estepona 799.000€

www.mibgroup.es +34 662 58 96 58 info@mibgroup.es Community: 900 EUR / year IBI: 1,015 EUR / year Rubbish: 15 EUR / year

4

2

212 m2

500 m2

With an excellent location, ONLY 7 MIN FROM ESTEPONA TOWN AND 30 MIN FROM MARBELLA BY CAR, with Malaga airport at 80km and Gibraltar airport at 40km. It is located in a residential area that is next to an area in full urban expansion, with the new High-Resolution Hospital of Estepona, commercial area with supermarkets, restaurants and pharmacy a few minutes away. It has a fantastic southwest orientation, so it enjoys long hours of sunshine. Upon entering the plot, we find a large parking area, up the stairs on the side of the house, we find a large solarium with a large private pool with salt chlorination, the main entrance of the house is located at this height of the house, accessing the property we find a spacious living room with a lovely fireplace that makes the room a very cozy place, next to the entrance, if we turn left, we find its spacious fully equipped kitchen with very good qualities and finishes. Upstairs we have 2 of the 4 bedrooms, each bedroom is located on one side of the living room both are spacious and double, with access to the large terrace that enjoys beautiful panoramic views of the golf course and partial sea views. The main bathroom is also on the second floor and is fully equipped. On the first floor, we find a large room that could be used as a second living room or a games room, on one side there is another double bedroom that has a small dressing room, the second bathroom is downstairs and has a shower. The villa is very well maintained, is in a very quiet area but close to everything! HIGHLY RECOMMENDED