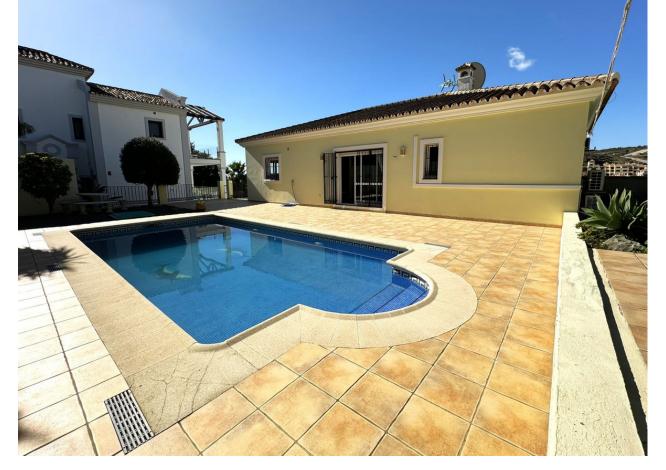

## Sales - House - Estepona 799.000€

www.mibgroup.es +34 662 58 96 58 info@mibgroup.es Community: 900 EUR / year IBI: 1,015 EUR / year Rubbish: 15 EUR / year

4

2

212 m2

500 m2

With an excellent location, ONLY 7 MIN FROM ESTEPONA TOWN AND 30 MIN FROM MARBELLA BY CAR, with Malaga airport at 80km and Gibraltar airport at 40km. It is located in a residential area that is next to an area in full urban expansion, with the new High-Resolution Hospital of Estepona, commercial area with supermarkets, restaurants and pharmacy a few minutes away. It has a fantastic southwest orientation, so it enjoys long hours of sunshine. Upon entering the plot, we find a large parking area, up the stairs on the side of the house, we find a large solarium with a large private pool with salt chlorination, the main entrance of the house is located at this height of the house, accessing the property we find a spacious living room with a lovely fireplace that makes the room a very cozy place, next to the entrance, if we turn left, we find its spacious fully equipped kitchen with very good qualities and finishes. Upstairs we have 2 of the 4 bedrooms, each bedroom is located on one side of the living room both are spacious and double, with access to the large terrace that enjoys beautiful panoramic views of the golf course and partial sea views. The main bathroom is also on the second floor and is fully equipped. On the first floor, we find a large room that could be used as a second living room or a games room, on one side there is another double bedroom that has a small dressing room, the second bathroom is downstairs and has a shower. The villa is very well maintained, is in a very quiet area but close to everything! HIGHLY RECOMMENDED