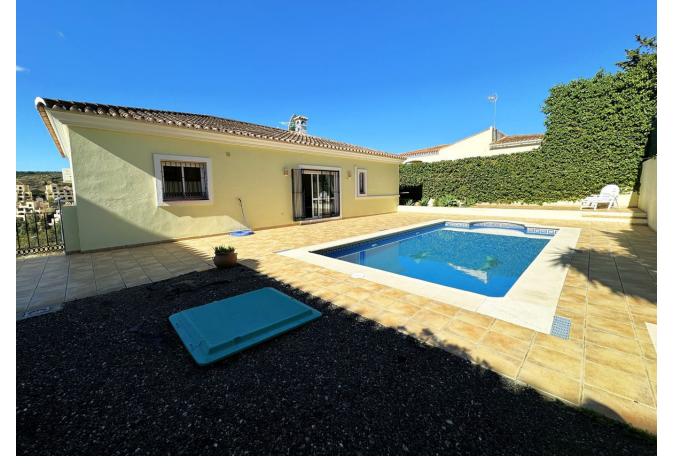

## Sales - House - Estepona 799.000€

www.mibgroup.es +34 662 58 96 58 info@mibgroup.es Community: 900 EUR / year IBI: 1,015 EUR / year Rubbish: 15 EUR / year

4

2

212 m2

500 m2

With an excellent location, ONLY 7 MIN FROM ESTEPONA TOWN AND 30 MIN FROM MARBELLA BY CAR, with Malaga airport at 80km and Gibraltar airport at 40km. It is located in a residential area that is next to an area in full urban expansion, with the new High-Resolution Hospital of Estepona, commercial area with supermarkets, restaurants and pharmacy a few minutes away. It has a fantastic southwest orientation, so it enjoys long hours of sunshine. Upon entering the plot, we find a large parking area, up the stairs on the side of the house, we find a large solarium with a large private pool with salt chlorination, the main entrance of the house is located at this height of the house, accessing the property we find a spacious living room with a lovely fireplace that makes the room a very cozy place, next to the entrance, if we turn left, we find its spacious fully equipped kitchen with very good qualities and finishes. Upstairs we have 2 of the 4 bedrooms, each bedroom is located on one side of the living room both are spacious and double, with access to the large terrace that enjoys beautiful panoramic views of the golf course and partial sea views. The main bathroom is also on the second floor and is fully equipped. On the first floor, we find a large room that could be used as a second living room or a games room, on one side there is another double bedroom that has a small dressing room, the second bathroom is downstairs and has a shower. The villa is very well maintained, is in a very quiet area but close to everything! HIGHLY RECOMMENDED