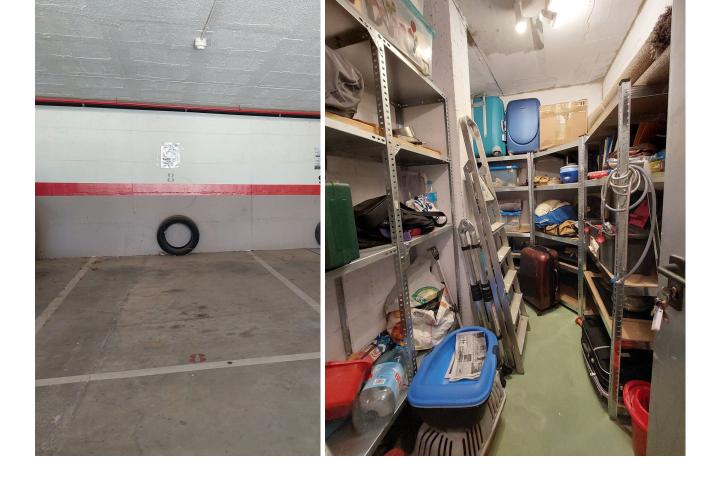

2

Duplex PENTHOUSE with panoramic sea views, in urbanizationSea views from all orientations. Two floors. On the first floor we find a double bedroom, with a built-in wardrobe and an en-suite bathroom with a hydromassage column..The living room with windows up to The floor will allow us to enjoy wonderful views of the sea. The kitchen opens to the living room to facilitate communication. On the upper floor, a small room used as an office distributes us to a large room, with an ensuite bathroom and built-in wardrobes. . All exterior. On this same floor we enjoy access to a huge terrace with awnings where we can relax with the unbeatable and crystalline blue waters of the Mediterranean Sea since the clear views invite us to immerse ourselves in the landscape. The property has a fairly large garage and twelve meter storage room. It is an adapted urbanization, with a restaurant, gym, infirmary, green areas for walking, swimming pool, spa and cinema room. Boredom is impossible in this place. We inform you that our agency fees are already included in the sale price, so you do not have to pay any type of expense for management or real estate advice. And that in compliance with the Decree of the Board of Andalucía 218-2005 of October 11, it is reported that the notary, registration, ITP and other expenses inherent to the sale are not included in the price. The information provided is indicative, is not binding and has no contractual value. . The offer is subject to errors, price changes, availability and/or withdrawal from the market without prior notice. Said information may have undergone modifications that have not yet been incorporated. We suggest you contact the company to obtain the latest information and/or confirm the information presented here. We have experience and we have honesty. Professionals in Benalmádena.