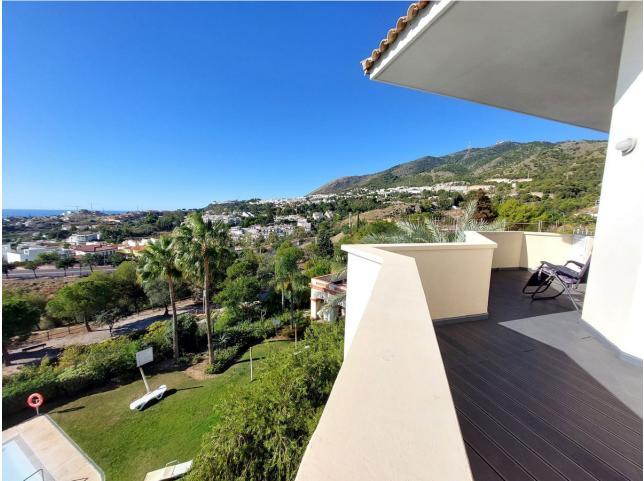

2

Duplex PENTHOUSE with panoramic sea views, in urbanizationSea views from all orientations. Two floors. On the first floor we find a double bedroom, with a built-in wardrobe and an en-suite bathroom with a hydromassage column..The living room with windows up to The floor will allow us to enjoy wonderful views of the sea. The kitchen opens to the living room to facilitate communication. On the upper floor, a small room used as an office distributes us to a large room, with an ensuite bathroom and built-in wardrobes. . All exterior. On this same floor we enjoy access to a huge terrace with awnings where we can relax with the unbeatable and crystalline blue waters of the Mediterranean Sea since the clear views invite us to immerse ourselves in the landscape. The property has a fairly large garage and twelve meter storage room. It is an adapted urbanization, with a restaurant, gym, infirmary, green areas for walking, swimming pool, spa and cinema room. Boredom is impossible in this place. We inform you that our agency fees are already included in the sale price, so you do not have to pay any type of expense for management or real estate advice. And that in compliance with the Decree of the Board of Andalucía 218-2005 of October 11, it is reported that the notary, registration, ITP and other expenses inherent to the sale are not included in the price. The information provided is indicative, is not binding and has no contractual value. . The offer is subject to errors, price changes, availability and/or withdrawal from the market without prior notice. Said information may have undergone modifications that have not yet been incorporated. We suggest you contact the company to obtain the latest information and/or confirm the information presented here. We have experience and we have honesty. Professionals in Benalmádena.