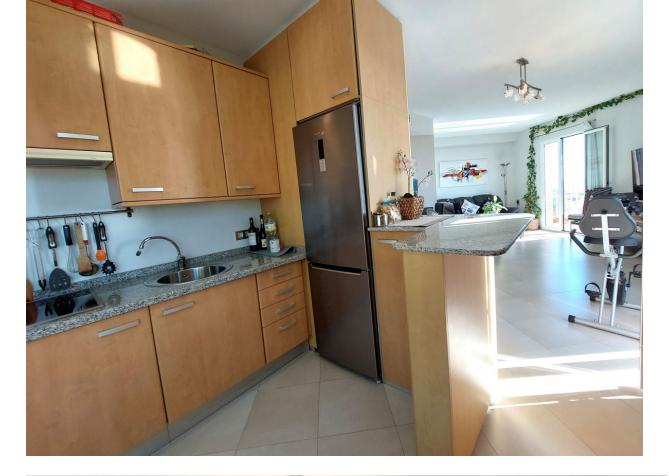

2

Duplex PENTHOUSE with panoramic sea views, in urbanizationSea views from all orientations. Two floors. On the first floor we find a double bedroom, with a built-in wardrobe and an en-suite bathroom with a hydromassage column..The living room with windows up to The floor will allow us to enjoy wonderful views of the sea. The kitchen opens to the living room to facilitate communication. On the upper floor, a small room used as an office distributes us to a large room, with an ensuite bathroom and built-in wardrobes. . All exterior. On this same floor we enjoy access to a huge terrace with awnings where we can relax with the unbeatable and crystalline blue waters of the Mediterranean Sea since the clear views invite us to immerse ourselves in the landscape. The property has a fairly large garage and twelve meter storage room. It is an adapted urbanization, with a restaurant, gym, infirmary, green areas for walking, swimming pool, spa and cinema room. Boredom is impossible in this place. We inform you that our agency fees are already included in the sale price, so you do not have to pay any type of expense for management or real estate advice. And that in compliance with the Decree of the Board of Andalucía 218-2005 of October 11, it is reported that the notary, registration, ITP and other expenses inherent to the sale are not included in the price. The information provided is indicative, is not binding and has no contractual value. . The offer is subject to errors, price changes, availability and/or withdrawal from the market without prior notice. Said information may have undergone modifications that have not yet been incorporated. We suggest you contact the company to obtain the latest information and/or confirm the information presented here. We have experience and we have honesty. Professionals in Benalmádena.