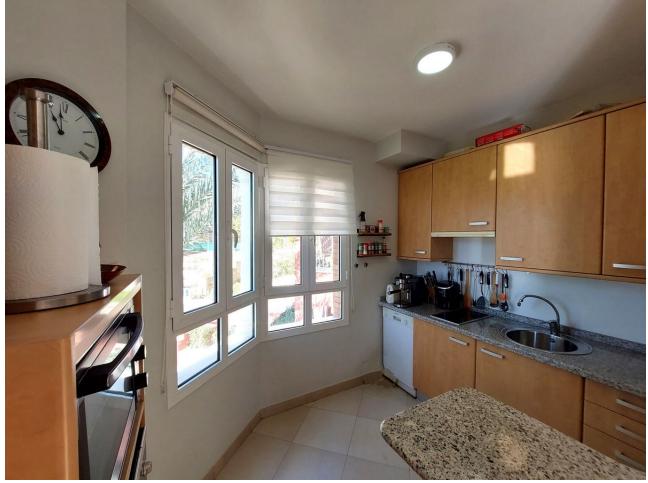

2

Duplex PENTHOUSE with panoramic sea views, in urbanizationSea views from all orientations. Two floors. On the first floor we find a double bedroom, with a built-in wardrobe and an en-suite bathroom with a hydromassage column..The living room with windows up to The floor will allow us to enjoy wonderful views of the sea. The kitchen opens to the living room to facilitate communication. On the upper floor, a small room used as an office distributes us to a large room, with an ensuite bathroom and built-in wardrobes. . All exterior. On this same floor we enjoy access to a huge terrace with awnings where we can relax with the unbeatable and crystalline blue waters of the Mediterranean Sea since the clear views invite us to immerse ourselves in the landscape. The property has a fairly large garage and twelve meter storage room. It is an adapted urbanization, with a restaurant, gym, infirmary, green areas for walking, swimming pool, spa and cinema room. Boredom is impossible in this place. We inform you that our agency fees are already included in the sale price, so you do not have to pay any type of expense for management or real estate advice. And that in compliance with the Decree of the Board of Andalucía 218-2005 of October 11, it is reported that the notary, registration, ITP and other expenses inherent to the sale are not included in the price. The information provided is indicative, is not binding and has no contractual value. . The offer is subject to errors, price changes, availability and/or withdrawal from the market without prior notice. Said information may have undergone modifications that have not yet been incorporated. We suggest you contact the company to obtain the latest information and/or confirm the information presented here. We have experience and we have honesty. Professionals in Benalmádena.