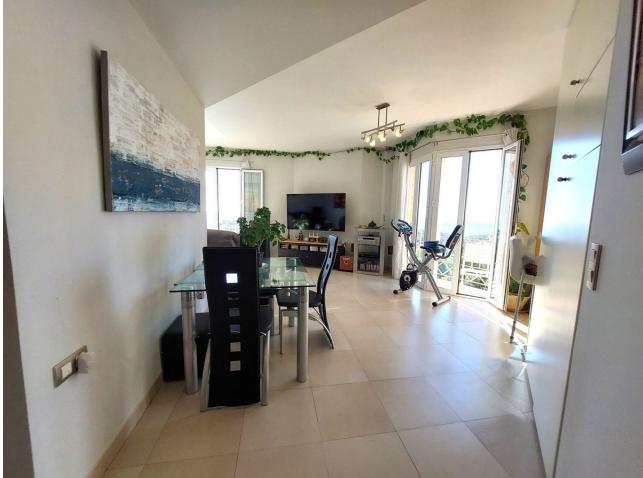

2

Duplex PENTHOUSE with panoramic sea views, in urbanizationSea views from all orientations. Two floors. On the first floor we find a double bedroom, with a built-in wardrobe and an en-suite bathroom with a hydromassage column..The living room with windows up to The floor will allow us to enjoy wonderful views of the sea. The kitchen opens to the living room to facilitate communication. On the upper floor, a small room used as an office distributes us to a large room, with an ensuite bathroom and built-in wardrobes. . All exterior. On this same floor we enjoy access to a huge terrace with awnings where we can relax with the unbeatable and crystalline blue waters of the Mediterranean Sea since the clear views invite us to immerse ourselves in the landscape. The property has a fairly large garage and twelve meter storage room. It is an adapted urbanization, with a restaurant, gym, infirmary, green areas for walking, swimming pool, spa and cinema room. Boredom is impossible in this place. We inform you that our agency fees are already included in the sale price, so you do not have to pay any type of expense for management or real estate advice. And that in compliance with the Decree of the Board of Andalucía 218-2005 of October 11, it is reported that the notary, registration, ITP and other expenses inherent to the sale are not included in the price. The information provided is indicative, is not binding and has no contractual value. . The offer is subject to errors, price changes, availability and/or withdrawal from the market without prior notice. Said information may have undergone modifications that have not yet been incorporated. We suggest you contact the company to obtain the latest information and/or confirm the information presented here. We have experience and we have honesty. Professionals in Benalmádena.