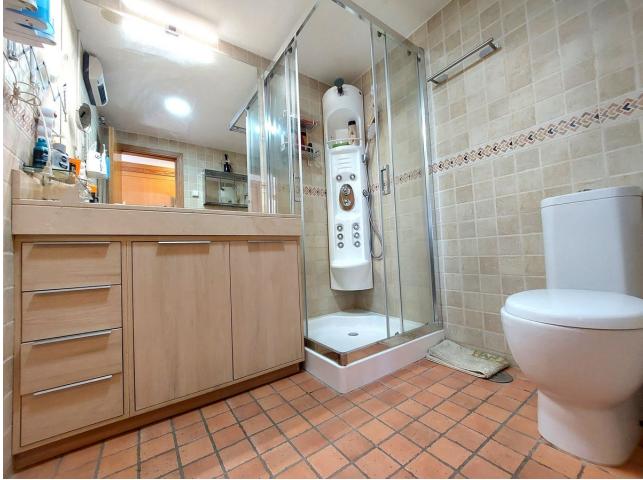

2

Duplex PENTHOUSE with panoramic sea views, in urbanizationSea views from all orientations. Two floors. On the first floor we find a double bedroom, with a built-in wardrobe and an en-suite bathroom with a hydromassage column..The living room with windows up to The floor will allow us to enjoy wonderful views of the sea. The kitchen opens to the living room to facilitate communication. On the upper floor, a small room used as an office distributes us to a large room, with an ensuite bathroom and built-in wardrobes. . All exterior. On this same floor we enjoy access to a huge terrace with awnings where we can relax with the unbeatable and crystalline blue waters of the Mediterranean Sea since the clear views invite us to immerse ourselves in the landscape. The property has a fairly large garage and twelve meter storage room. It is an adapted urbanization, with a restaurant, gym, infirmary, green areas for walking, swimming pool, spa and cinema room. Boredom is impossible in this place. We inform you that our agency fees are already included in the sale price, so you do not have to pay any type of expense for management or real estate advice. And that in compliance with the Decree of the Board of Andalucía 218-2005 of October 11, it is reported that the notary, registration, ITP and other expenses inherent to the sale are not included in the price. The information provided is indicative, is not binding and has no contractual value. . The offer is subject to errors, price changes, availability and/or withdrawal from the market without prior notice. Said information may have undergone modifications that have not yet been incorporated. We suggest you contact the company to obtain the latest information and/or confirm the information presented here. We have experience and we have honesty. Professionals in Benalmádena.