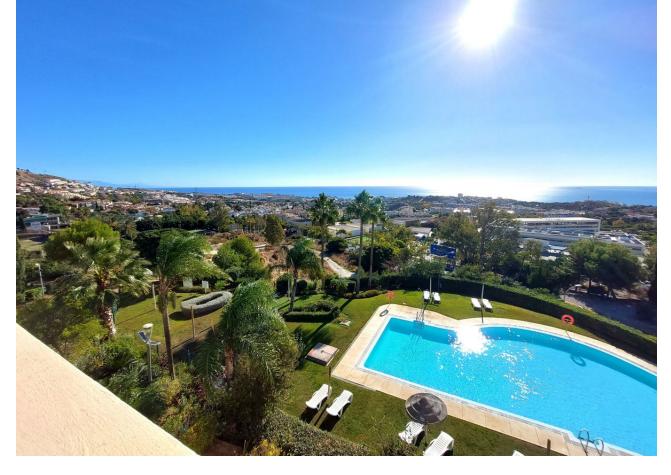

2

Duplex PENTHOUSE with panoramic sea views, in urbanizationSea views from all orientations. Two floors. On the first floor we find a double bedroom, with a built-in wardrobe and an en-suite bathroom with a hydromassage column..The living room with windows up to The floor will allow us to enjoy wonderful views of the sea. The kitchen opens to the living room to facilitate communication. On the upper floor, a small room used as an office distributes us to a large room, with an ensuite bathroom and built-in wardrobes. . All exterior. On this same floor we enjoy access to a huge terrace with awnings where we can relax with the unbeatable and crystalline blue waters of the Mediterranean Sea since the clear views invite us to immerse ourselves in the landscape. The property has a fairly large garage and twelve meter storage room. It is an adapted urbanization, with a restaurant, gym, infirmary, green areas for walking, swimming pool, spa and cinema room. Boredom is impossible in this place. We inform you that our agency fees are already included in the sale price, so you do not have to pay any type of expense for management or real estate advice. And that in compliance with the Decree of the Board of Andalucía 218-2005 of October 11, it is reported that the notary, registration, ITP and other expenses inherent to the sale are not included in the price. The information provided is indicative, is not binding and has no contractual value. . The offer is subject to errors, price changes, availability and/or withdrawal from the market without prior notice. Said information may have undergone modifications that have not yet been incorporated. We suggest you contact the company to obtain the latest information and/or confirm the information presented here. We have experience and we have honesty. Professionals in Benalmádena.