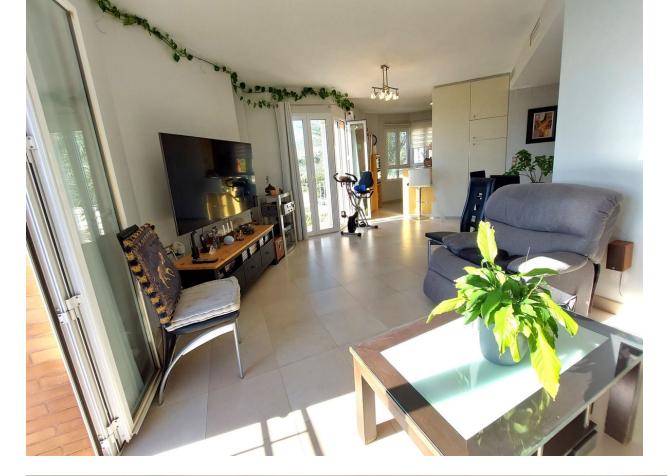

2

Duplex PENTHOUSE with panoramic sea views, in urbanizationSea views from all orientations. Two floors. On the first floor we find a double bedroom, with a built-in wardrobe and an en-suite bathroom with a hydromassage column..The living room with windows up to The floor will allow us to enjoy wonderful views of the sea. The kitchen opens to the living room to facilitate communication. On the upper floor, a small room used as an office distributes us to a large room, with an ensuite bathroom and built-in wardrobes. . All exterior. On this same floor we enjoy access to a huge terrace with awnings where we can relax with the unbeatable and crystalline blue waters of the Mediterranean Sea since the clear views invite us to immerse ourselves in the landscape. The property has a fairly large garage and twelve meter storage room. It is an adapted urbanization, with a restaurant, gym, infirmary, green areas for walking, swimming pool, spa and cinema room. Boredom is impossible in this place. We inform you that our agency fees are already included in the sale price, so you do not have to pay any type of expense for management or real estate advice. And that in compliance with the Decree of the Board of Andalucía 218-2005 of October 11, it is reported that the notary, registration, ITP and other expenses inherent to the sale are not included in the price. The information provided is indicative, is not binding and has no contractual value. . The offer is subject to errors, price changes, availability and/or withdrawal from the market without prior notice. Said information may have undergone modifications that have not yet been incorporated. We suggest you contact the company to obtain the latest information and/or confirm the information presented here. We have experience and we have honesty. Professionals in Benalmádena.