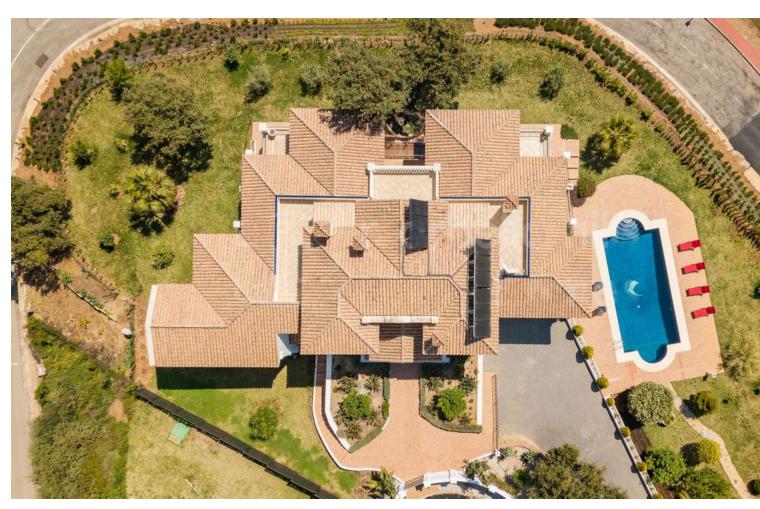

5

6

750 m<sup>2</sup>

3200 m2

An Exclusive investment opportunity Transform this fantastic villa into a luxurious masterpiece while achieving a substantial return on investment Investment Opportunity: Renovation Project with High ROI Potential Bank Valuation: \$\mathbb{\Bar}2,500,000\$ Renovation Cost Estimate: \$\mathbb{\Bar}350,000-\mathbb{\Bar}400,000\$ Projected Sales Price Post-Renovation: \$\mathbb{\Bar}3,000,000+ MAJESTIC 5-BEDROOM VILLA WITH PANORAMIC SEA & MOUNTAIN VIEWS Location: Elviria - La Mairena This exceptional villa offers a unique investment opportunity Set on a generous 3,200m² flat plot, the villa features elegant interiors with expansive living and dining areas, a cozy fireplace, a fully equipped modern kitchen, and seamless access to covered and open terraces, perfect for outdoor living and entertaining. Additionally, the property boasts an independent guest house with a private living room, kitchen, bedroom, and bathroom, providing privacy. Key Features: • 5 Spacious Bedrooms and 6 Bathrooms • Breathtaking Sea and Mountain Views • Big Private Pool and Landscaped Gardens • Independent Guest House • 3,200m² flat plot