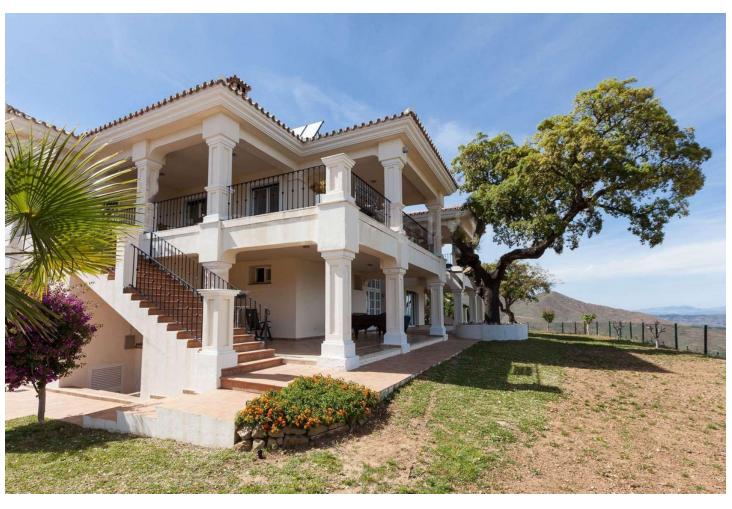

5

6

750 m<sup>2</sup>

3200 m2

An Exclusive investment opportunity Transform this fantastic villa into a luxurious masterpiece while achieving a substantial return on investment Investment Opportunity: Renovation Project with High ROI Potential Bank Valuation: \$\mathbb{\Bar}2,500,000\$ Renovation Cost Estimate: \$\mathbb{\Bar}350,000-\mathbb{\Bar}400,000\$ Projected Sales Price Post-Renovation: \$\mathbb{\Bar}3,000,000+ MAJESTIC 5-BEDROOM VILLA WITH PANORAMIC SEA & MOUNTAIN VIEWS Location: Elviria - La Mairena This exceptional villa offers a unique investment opportunity Set on a generous 3,200m² flat plot, the villa features elegant interiors with expansive living and dining areas, a cozy fireplace, a fully equipped modern kitchen, and seamless access to covered and open terraces, perfect for outdoor living and entertaining. Additionally, the property boasts an independent guest house with a private living room, kitchen, bedroom, and bathroom, providing privacy. Key Features: • 5 Spacious Bedrooms and 6 Bathrooms • Breathtaking Sea and Mountain Views • Big Private Pool and Landscaped Gardens • Independent Guest House • 3,200m² flat plot