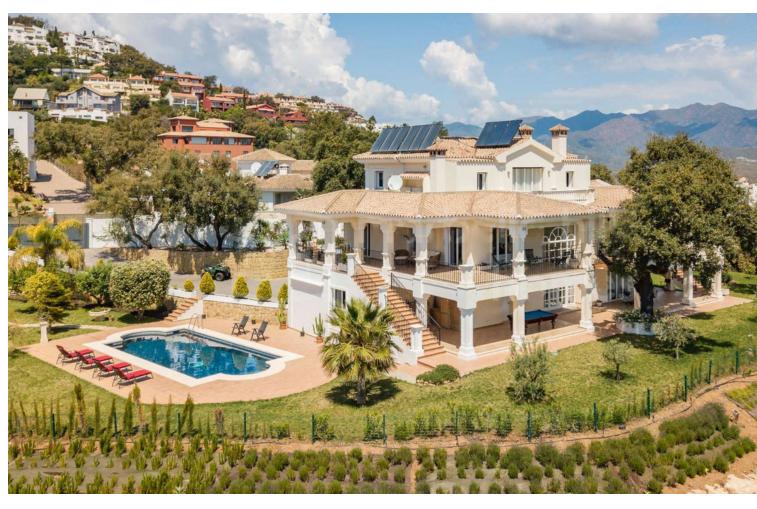

5

6

750 m<sup>2</sup>

3200 m2

An Exclusive investment opportunity Transform this fantastic villa into a luxurious masterpiece while achieving a substantial return on investment Investment Opportunity: Renovation Project with High ROI Potential Bank Valuation: \$\mathbb{\Bar}2,500,000\$ Renovation Cost Estimate: \$\mathbb{\Bar}350,000-\mathbb{\Bar}400,000\$ Projected Sales Price Post-Renovation: \$\mathbb{\Bar}3,000,000+ MAJESTIC 5-BEDROOM VILLA WITH PANORAMIC SEA & MOUNTAIN VIEWS Location: Elviria - La Mairena This exceptional villa offers a unique investment opportunity Set on a generous 3,200m² flat plot, the villa features elegant interiors with expansive living and dining areas, a cozy fireplace, a fully equipped modern kitchen, and seamless access to covered and open terraces, perfect for outdoor living and entertaining. Additionally, the property boasts an independent guest house with a private living room, kitchen, bedroom, and bathroom, providing privacy. Key Features: • 5 Spacious Bedrooms and 6 Bathrooms • Breathtaking Sea and Mountain Views • Big Private Pool and Landscaped Gardens • Independent Guest House • 3,200m² flat plot