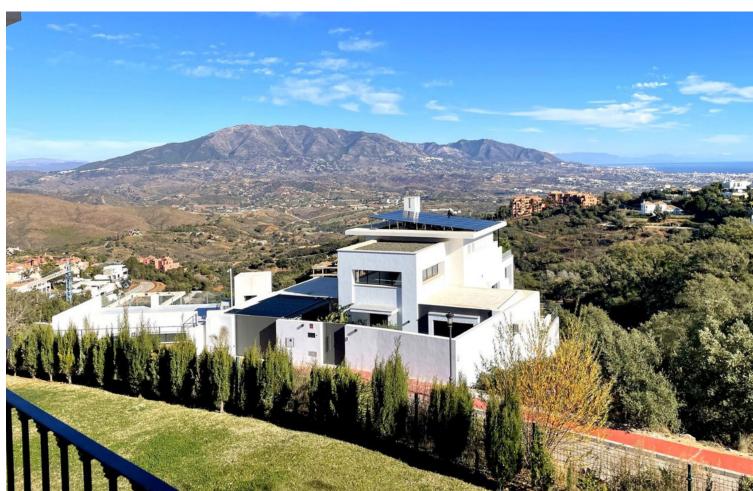

5

6

750 m<sup>2</sup>

3200 m2

An Exclusive investment opportunity Transform this fantastic villa into a luxurious masterpiece while achieving a substantial return on investment Investment Opportunity: Renovation Project with High ROI Potential Bank Valuation: \$\mathbb{\Bar}2,500,000\$ Renovation Cost Estimate: \$\mathbb{\Bar}350,000-\mathbb{\Bar}400,000\$ Projected Sales Price Post-Renovation: \$\mathbb{\Bar}3,000,000+ MAJESTIC 5-BEDROOM VILLA WITH PANORAMIC SEA & MOUNTAIN VIEWS Location: Elviria - La Mairena This exceptional villa offers a unique investment opportunity Set on a generous 3,200m² flat plot, the villa features elegant interiors with expansive living and dining areas, a cozy fireplace, a fully equipped modern kitchen, and seamless access to covered and open terraces, perfect for outdoor living and entertaining. Additionally, the property boasts an independent guest house with a private living room, kitchen, bedroom, and bathroom, providing privacy. Key Features: • 5 Spacious Bedrooms and 6 Bathrooms • Breathtaking Sea and Mountain Views • Big Private Pool and Landscaped Gardens • Independent Guest House • 3,200m² flat plot