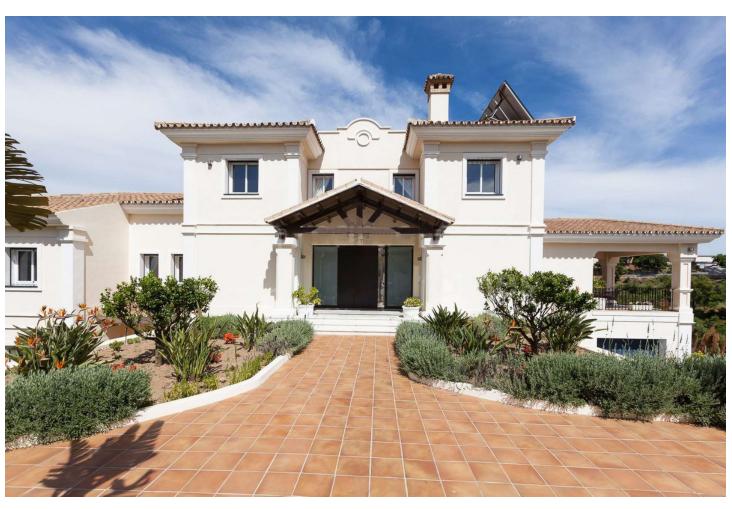

5

6

750 m<sup>2</sup>

3200 m2

An Exclusive investment opportunity Transform this fantastic villa into a luxurious masterpiece while achieving a substantial return on investment Investment Opportunity: Renovation Project with High ROI Potential Bank Valuation: \$\mathbb{\Bar}2,500,000\$ Renovation Cost Estimate: \$\mathbb{\Bar}350,000-\mathbb{\Bar}400,000\$ Projected Sales Price Post-Renovation: \$\mathbb{\Bar}3,000,000+ MAJESTIC 5-BEDROOM VILLA WITH PANORAMIC SEA & MOUNTAIN VIEWS Location: Elviria - La Mairena This exceptional villa offers a unique investment opportunity Set on a generous 3,200m² flat plot, the villa features elegant interiors with expansive living and dining areas, a cozy fireplace, a fully equipped modern kitchen, and seamless access to covered and open terraces, perfect for outdoor living and entertaining. Additionally, the property boasts an independent guest house with a private living room, kitchen, bedroom, and bathroom, providing privacy. Key Features: • 5 Spacious Bedrooms and 6 Bathrooms • Breathtaking Sea and Mountain Views • Big Private Pool and Landscaped Gardens • Independent Guest House • 3,200m² flat plot