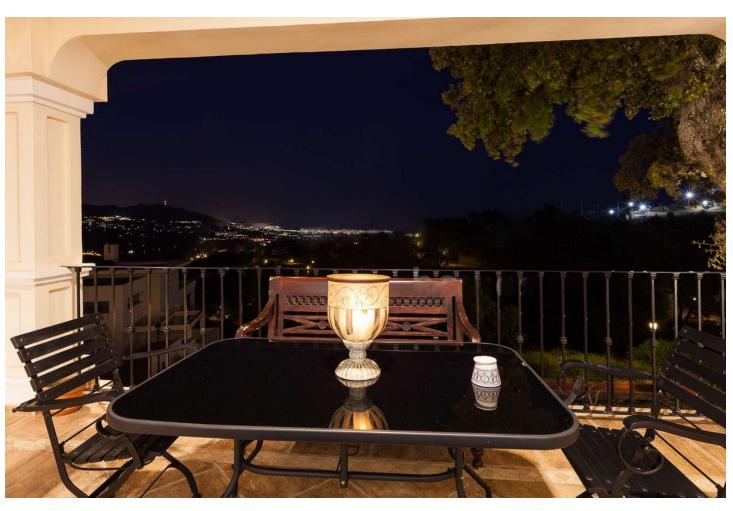

5

6

750 m<sup>2</sup>

3200 m2

An Exclusive investment opportunity Transform this fantastic villa into a luxurious masterpiece while achieving a substantial return on investment Investment Opportunity: Renovation Project with High ROI Potential Bank Valuation: \$\mathbb{\Bar}2,500,000\$ Renovation Cost Estimate: \$\mathbb{\Bar}350,000-\mathbb{\Bar}400,000\$ Projected Sales Price Post-Renovation: \$\mathbb{\Bar}3,000,000+ MAJESTIC 5-BEDROOM VILLA WITH PANORAMIC SEA & MOUNTAIN VIEWS Location: Elviria - La Mairena This exceptional villa offers a unique investment opportunity Set on a generous 3,200m² flat plot, the villa features elegant interiors with expansive living and dining areas, a cozy fireplace, a fully equipped modern kitchen, and seamless access to covered and open terraces, perfect for outdoor living and entertaining. Additionally, the property boasts an independent guest house with a private living room, kitchen, bedroom, and bathroom, providing privacy. Key Features: • 5 Spacious Bedrooms and 6 Bathrooms • Breathtaking Sea and Mountain Views • Big Private Pool and Landscaped Gardens • Independent Guest House • 3,200m² flat plot