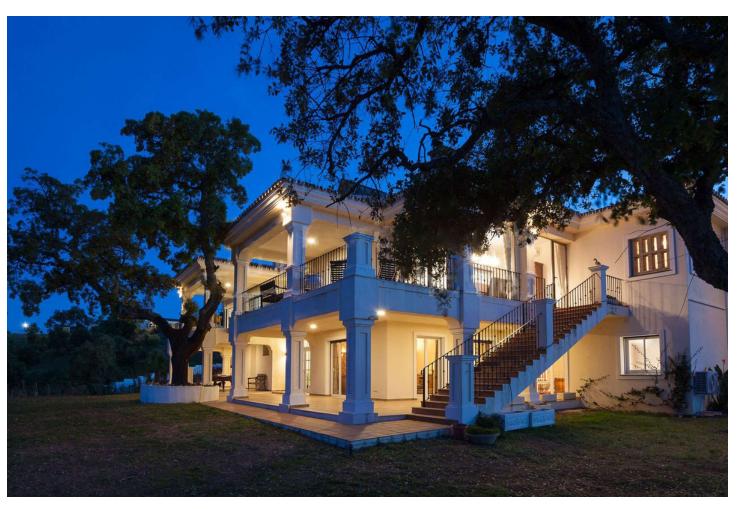

5

6

750 m<sup>2</sup>

3200 m2

An Exclusive investment opportunity Transform this fantastic villa into a luxurious masterpiece while achieving a substantial return on investment Investment Opportunity: Renovation Project with High ROI Potential Bank Valuation: \$\mathbb{\Bar}2,500,000\$ Renovation Cost Estimate: \$\mathbb{\Bar}350,000-\mathbb{\Bar}400,000\$ Projected Sales Price Post-Renovation: \$\mathbb{\Bar}3,000,000+ MAJESTIC 5-BEDROOM VILLA WITH PANORAMIC SEA & MOUNTAIN VIEWS Location: Elviria - La Mairena This exceptional villa offers a unique investment opportunity Set on a generous 3,200m² flat plot, the villa features elegant interiors with expansive living and dining areas, a cozy fireplace, a fully equipped modern kitchen, and seamless access to covered and open terraces, perfect for outdoor living and entertaining. Additionally, the property boasts an independent guest house with a private living room, kitchen, bedroom, and bathroom, providing privacy. Key Features: • 5 Spacious Bedrooms and 6 Bathrooms • Breathtaking Sea and Mountain Views • Big Private Pool and Landscaped Gardens • Independent Guest House • 3,200m² flat plot