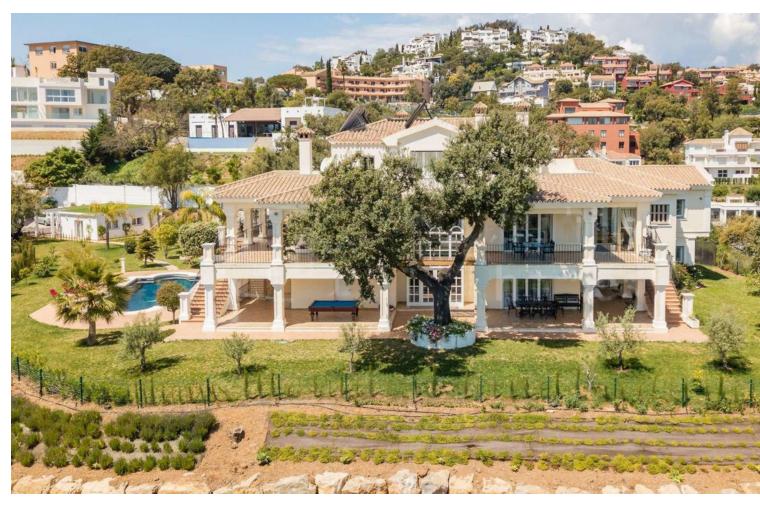

5

6

750 m<sup>2</sup>

3200 m2

An Exclusive investment opportunity Transform this fantastic villa into a luxurious masterpiece while achieving a substantial return on investment Investment Opportunity: Renovation Project with High ROI Potential Bank Valuation: \$\mathbb{\Bar}2,500,000\$ Renovation Cost Estimate: \$\mathbb{\Bar}350,000-\mathbb{\Bar}400,000\$ Projected Sales Price Post-Renovation: \$\mathbb{\Bar}3,000,000+ MAJESTIC 5-BEDROOM VILLA WITH PANORAMIC SEA & MOUNTAIN VIEWS Location: Elviria - La Mairena This exceptional villa offers a unique investment opportunity Set on a generous 3,200m² flat plot, the villa features elegant interiors with expansive living and dining areas, a cozy fireplace, a fully equipped modern kitchen, and seamless access to covered and open terraces, perfect for outdoor living and entertaining. Additionally, the property boasts an independent guest house with a private living room, kitchen, bedroom, and bathroom, providing privacy. Key Features: • 5 Spacious Bedrooms and 6 Bathrooms • Breathtaking Sea and Mountain Views • Big Private Pool and Landscaped Gardens • Independent Guest House • 3,200m² flat plot