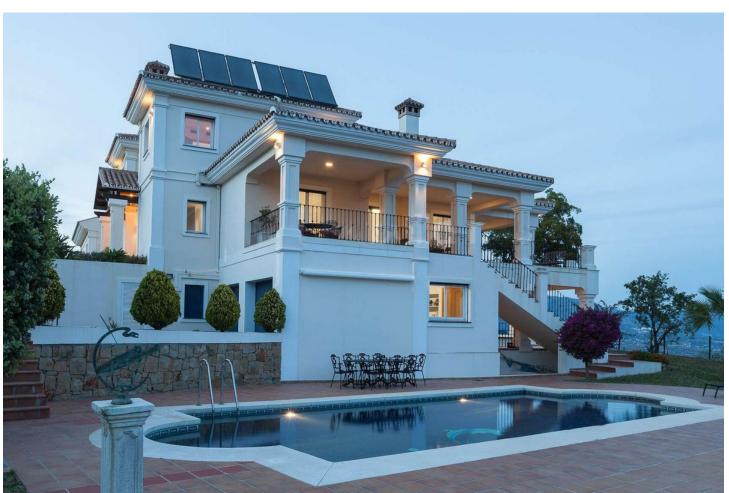

5

6

750 m<sup>2</sup>

3200 m2

An Exclusive investment opportunity Transform this fantastic villa into a luxurious masterpiece while achieving a substantial return on investment Investment Opportunity: Renovation Project with High ROI Potential Bank Valuation: \$\mathbb{\Bar}2,500,000\$ Renovation Cost Estimate: \$\mathbb{\Bar}350,000-\mathbb{\Bar}400,000\$ Projected Sales Price Post-Renovation: \$\mathbb{\Bar}3,000,000+ MAJESTIC 5-BEDROOM VILLA WITH PANORAMIC SEA & MOUNTAIN VIEWS Location: Elviria - La Mairena This exceptional villa offers a unique investment opportunity Set on a generous 3,200m² flat plot, the villa features elegant interiors with expansive living and dining areas, a cozy fireplace, a fully equipped modern kitchen, and seamless access to covered and open terraces, perfect for outdoor living and entertaining. Additionally, the property boasts an independent guest house with a private living room, kitchen, bedroom, and bathroom, providing privacy. Key Features: • 5 Spacious Bedrooms and 6 Bathrooms • Breathtaking Sea and Mountain Views • Big Private Pool and Landscaped Gardens • Independent Guest House • 3,200m² flat plot