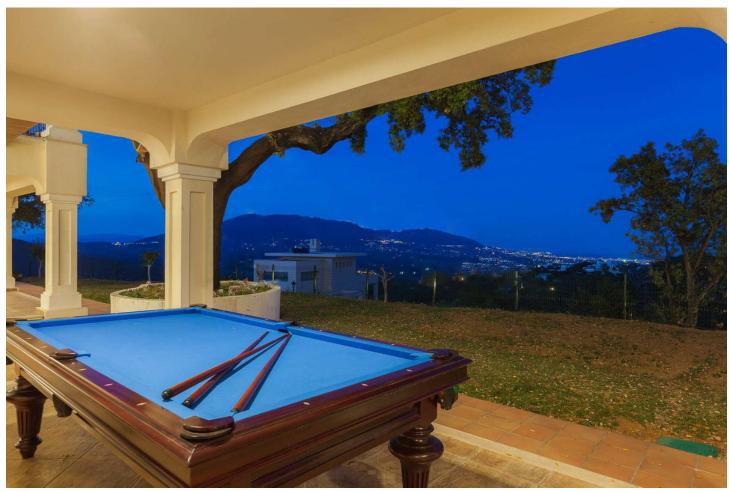

5

6

750 m<sup>2</sup>

3200 m2

An Exclusive investment opportunity Transform this fantastic villa into a luxurious masterpiece while achieving a substantial return on investment Investment Opportunity: Renovation Project with High ROI Potential Bank Valuation: \$\mathbb{\Bar}2,500,000\$ Renovation Cost Estimate: \$\mathbb{\Bar}350,000-\mathbb{\Bar}400,000\$ Projected Sales Price Post-Renovation: \$\mathbb{\Bar}3,000,000+ MAJESTIC 5-BEDROOM VILLA WITH PANORAMIC SEA & MOUNTAIN VIEWS Location: Elviria - La Mairena This exceptional villa offers a unique investment opportunity Set on a generous 3,200m² flat plot, the villa features elegant interiors with expansive living and dining areas, a cozy fireplace, a fully equipped modern kitchen, and seamless access to covered and open terraces, perfect for outdoor living and entertaining. Additionally, the property boasts an independent guest house with a private living room, kitchen, bedroom, and bathroom, providing privacy. Key Features: • 5 Spacious Bedrooms and 6 Bathrooms • Breathtaking Sea and Mountain Views • Big Private Pool and Landscaped Gardens • Independent Guest House • 3,200m² flat plot