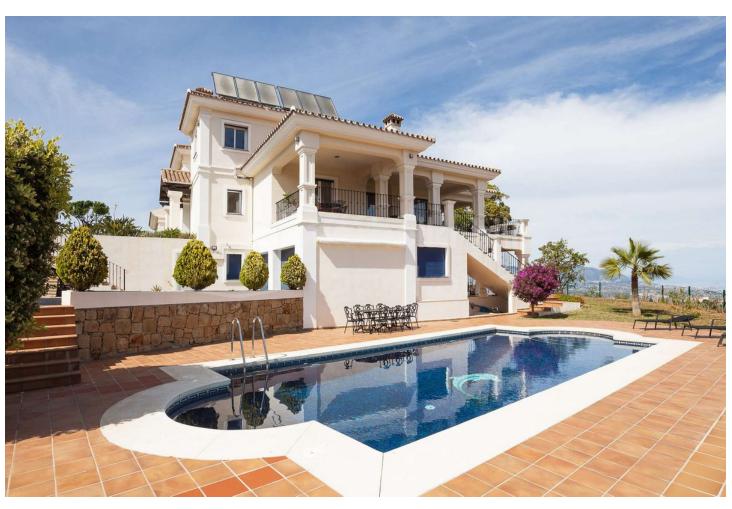

5

6

750 m<sup>2</sup>

3200 m2

An Exclusive investment opportunity Transform this fantastic villa into a luxurious masterpiece while achieving a substantial return on investment Investment Opportunity: Renovation Project with High ROI Potential Bank Valuation: \$\mathbb{\Bar}2,500,000\$ Renovation Cost Estimate: \$\mathbb{\Bar}350,000-\mathbb{\Bar}400,000\$ Projected Sales Price Post-Renovation: \$\mathbb{\Bar}3,000,000+ MAJESTIC 5-BEDROOM VILLA WITH PANORAMIC SEA & MOUNTAIN VIEWS Location: Elviria - La Mairena This exceptional villa offers a unique investment opportunity Set on a generous 3,200m² flat plot, the villa features elegant interiors with expansive living and dining areas, a cozy fireplace, a fully equipped modern kitchen, and seamless access to covered and open terraces, perfect for outdoor living and entertaining. Additionally, the property boasts an independent guest house with a private living room, kitchen, bedroom, and bathroom, providing privacy. Key Features: • 5 Spacious Bedrooms and 6 Bathrooms • Breathtaking Sea and Mountain Views • Big Private Pool and Landscaped Gardens • Independent Guest House • 3,200m² flat plot