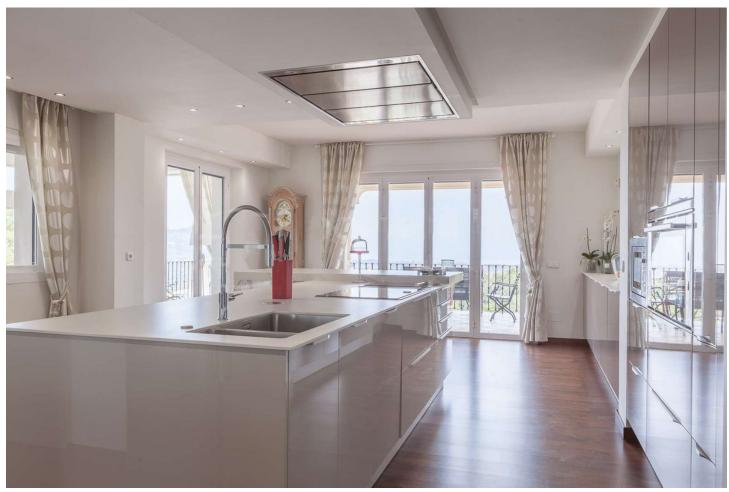

5

6

750 m<sup>2</sup>

3200 m2

An Exclusive investment opportunity Transform this fantastic villa into a luxurious masterpiece while achieving a substantial return on investment Investment Opportunity: Renovation Project with High ROI Potential Bank Valuation: \$\mathbb{\Bar}2,500,000\$ Renovation Cost Estimate: \$\mathbb{\Bar}350,000-\mathbb{\Bar}400,000\$ Projected Sales Price Post-Renovation: \$\mathbb{\Bar}3,000,000+ MAJESTIC 5-BEDROOM VILLA WITH PANORAMIC SEA & MOUNTAIN VIEWS Location: Elviria - La Mairena This exceptional villa offers a unique investment opportunity Set on a generous 3,200m² flat plot, the villa features elegant interiors with expansive living and dining areas, a cozy fireplace, a fully equipped modern kitchen, and seamless access to covered and open terraces, perfect for outdoor living and entertaining. Additionally, the property boasts an independent guest house with a private living room, kitchen, bedroom, and bathroom, providing privacy. Key Features: • 5 Spacious Bedrooms and 6 Bathrooms • Breathtaking Sea and Mountain Views • Big Private Pool and Landscaped Gardens • Independent Guest House • 3,200m² flat plot