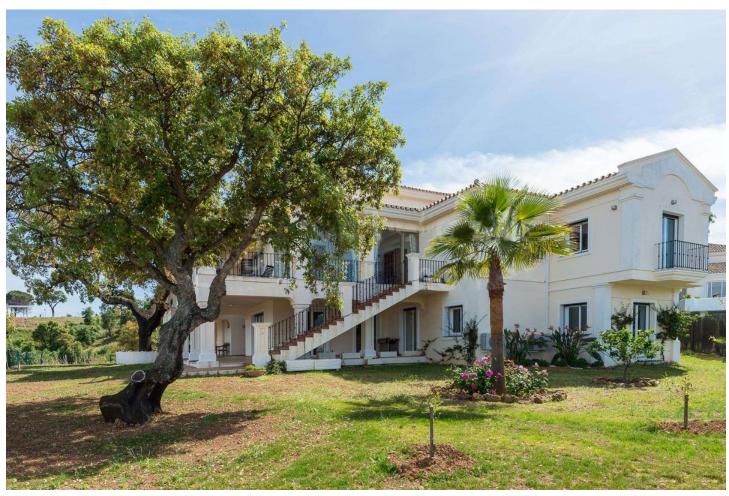

5

6

750 m<sup>2</sup>

3200 m2

An Exclusive investment opportunity Transform this fantastic villa into a luxurious masterpiece while achieving a substantial return on investment Investment Opportunity: Renovation Project with High ROI Potential Bank Valuation: \$\mathbb{\Bar}2,500,000\$ Renovation Cost Estimate: \$\mathbb{\Bar}350,000-\mathbb{\Bar}400,000\$ Projected Sales Price Post-Renovation: \$\mathbb{\Bar}3,000,000+ MAJESTIC 5-BEDROOM VILLA WITH PANORAMIC SEA & MOUNTAIN VIEWS Location: Elviria - La Mairena This exceptional villa offers a unique investment opportunity Set on a generous 3,200m² flat plot, the villa features elegant interiors with expansive living and dining areas, a cozy fireplace, a fully equipped modern kitchen, and seamless access to covered and open terraces, perfect for outdoor living and entertaining. Additionally, the property boasts an independent guest house with a private living room, kitchen, bedroom, and bathroom, providing privacy. Key Features: • 5 Spacious Bedrooms and 6 Bathrooms • Breathtaking Sea and Mountain Views • Big Private Pool and Landscaped Gardens • Independent Guest House • 3,200m² flat plot