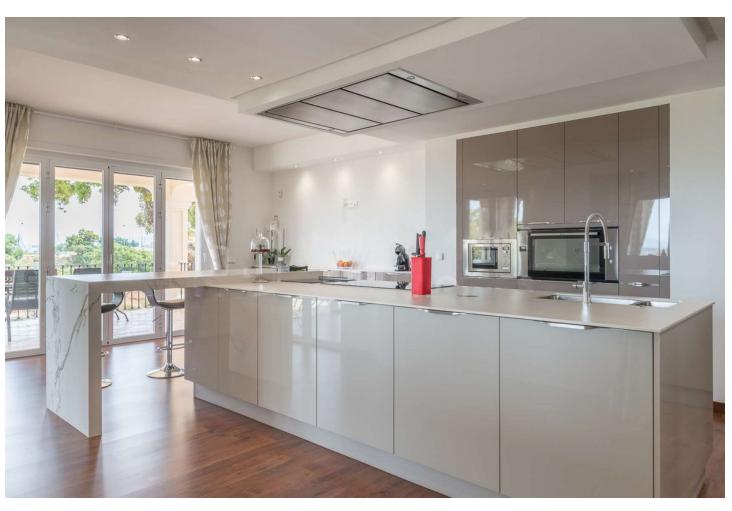

5

6

750 m<sup>2</sup>

3200 m2

An Exclusive investment opportunity Transform this fantastic villa into a luxurious masterpiece while achieving a substantial return on investment Investment Opportunity: Renovation Project with High ROI Potential Bank Valuation: \$\mathbb{\Bar}2,500,000\$ Renovation Cost Estimate: \$\mathbb{\Bar}350,000-\mathbb{\Bar}400,000\$ Projected Sales Price Post-Renovation: \$\mathbb{\Bar}3,000,000+ MAJESTIC 5-BEDROOM VILLA WITH PANORAMIC SEA & MOUNTAIN VIEWS Location: Elviria - La Mairena This exceptional villa offers a unique investment opportunity Set on a generous 3,200m² flat plot, the villa features elegant interiors with expansive living and dining areas, a cozy fireplace, a fully equipped modern kitchen, and seamless access to covered and open terraces, perfect for outdoor living and entertaining. Additionally, the property boasts an independent guest house with a private living room, kitchen, bedroom, and bathroom, providing privacy. Key Features: • 5 Spacious Bedrooms and 6 Bathrooms • Breathtaking Sea and Mountain Views • Big Private Pool and Landscaped Gardens • Independent Guest House • 3,200m² flat plot