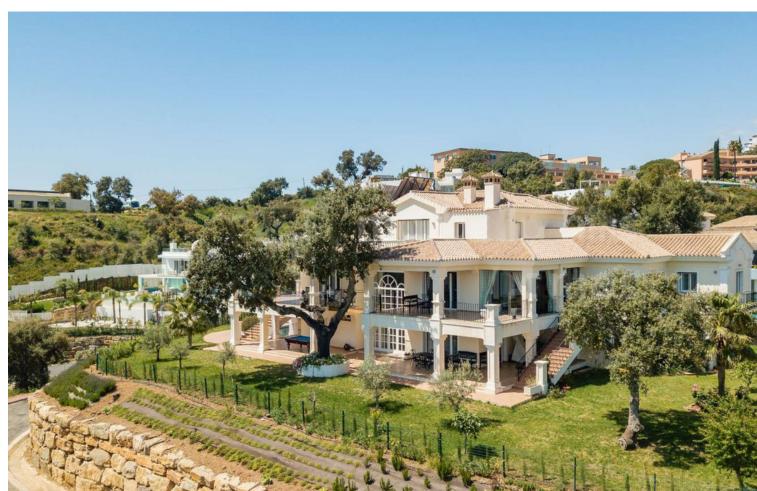

5

6

750 m<sup>2</sup>

3200 m2

An Exclusive investment opportunity Transform this fantastic villa into a luxurious masterpiece while achieving a substantial return on investment Investment Opportunity: Renovation Project with High ROI Potential Bank Valuation: \$\mathbb{\Bar}2,500,000\$ Renovation Cost Estimate: \$\mathbb{\Bar}350,000-\mathbb{\Bar}400,000\$ Projected Sales Price Post-Renovation: \$\mathbb{\Bar}3,000,000+ MAJESTIC 5-BEDROOM VILLA WITH PANORAMIC SEA & MOUNTAIN VIEWS Location: Elviria - La Mairena This exceptional villa offers a unique investment opportunity Set on a generous 3,200m² flat plot, the villa features elegant interiors with expansive living and dining areas, a cozy fireplace, a fully equipped modern kitchen, and seamless access to covered and open terraces, perfect for outdoor living and entertaining. Additionally, the property boasts an independent guest house with a private living room, kitchen, bedroom, and bathroom, providing privacy. Key Features: • 5 Spacious Bedrooms and 6 Bathrooms • Breathtaking Sea and Mountain Views • Big Private Pool and Landscaped Gardens • Independent Guest House • 3,200m² flat plot