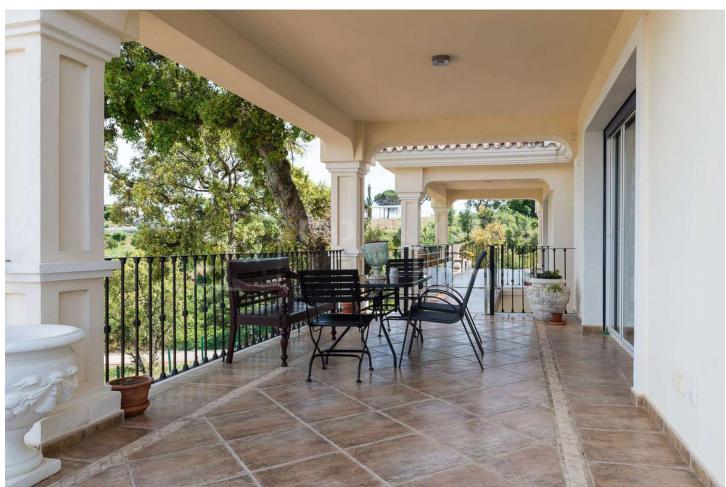

5

6

750 m<sup>2</sup>

3200 m2

An Exclusive investment opportunity Transform this fantastic villa into a luxurious masterpiece while achieving a substantial return on investment Investment Opportunity: Renovation Project with High ROI Potential Bank Valuation: \$\mathbb{\Bar}2,500,000\$ Renovation Cost Estimate: \$\mathbb{\Bar}350,000-\mathbb{\Bar}400,000\$ Projected Sales Price Post-Renovation: \$\mathbb{\Bar}3,000,000+ MAJESTIC 5-BEDROOM VILLA WITH PANORAMIC SEA & MOUNTAIN VIEWS Location: Elviria - La Mairena This exceptional villa offers a unique investment opportunity Set on a generous 3,200m² flat plot, the villa features elegant interiors with expansive living and dining areas, a cozy fireplace, a fully equipped modern kitchen, and seamless access to covered and open terraces, perfect for outdoor living and entertaining. Additionally, the property boasts an independent guest house with a private living room, kitchen, bedroom, and bathroom, providing privacy. Key Features: • 5 Spacious Bedrooms and 6 Bathrooms • Breathtaking Sea and Mountain Views • Big Private Pool and Landscaped Gardens • Independent Guest House • 3,200m² flat plot