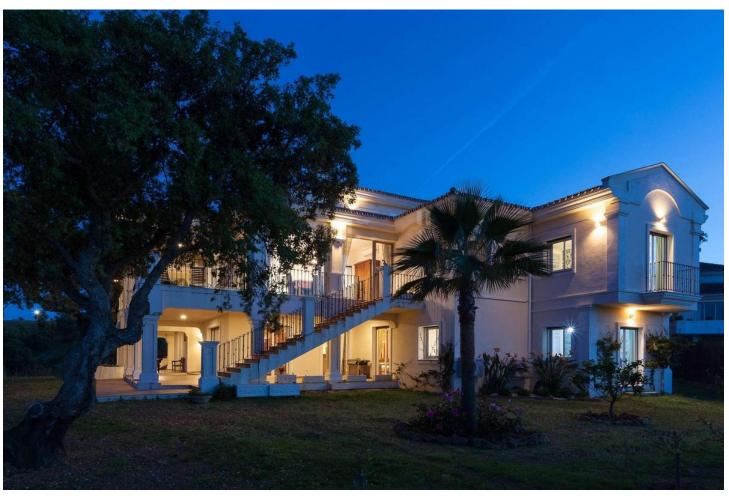

5

6

750 m<sup>2</sup>

3200 m2

An Exclusive investment opportunity Transform this fantastic villa into a luxurious masterpiece while achieving a substantial return on investment Investment Opportunity: Renovation Project with High ROI Potential Bank Valuation: \$\mathbb{\Bar}2,500,000\$ Renovation Cost Estimate: \$\mathbb{\Bar}350,000-\mathbb{\Bar}400,000\$ Projected Sales Price Post-Renovation: \$\mathbb{\Bar}3,000,000+ MAJESTIC 5-BEDROOM VILLA WITH PANORAMIC SEA & MOUNTAIN VIEWS Location: Elviria - La Mairena This exceptional villa offers a unique investment opportunity Set on a generous 3,200m² flat plot, the villa features elegant interiors with expansive living and dining areas, a cozy fireplace, a fully equipped modern kitchen, and seamless access to covered and open terraces, perfect for outdoor living and entertaining. Additionally, the property boasts an independent guest house with a private living room, kitchen, bedroom, and bathroom, providing privacy. Key Features: • 5 Spacious Bedrooms and 6 Bathrooms • Breathtaking Sea and Mountain Views • Big Private Pool and Landscaped Gardens • Independent Guest House • 3,200m² flat plot