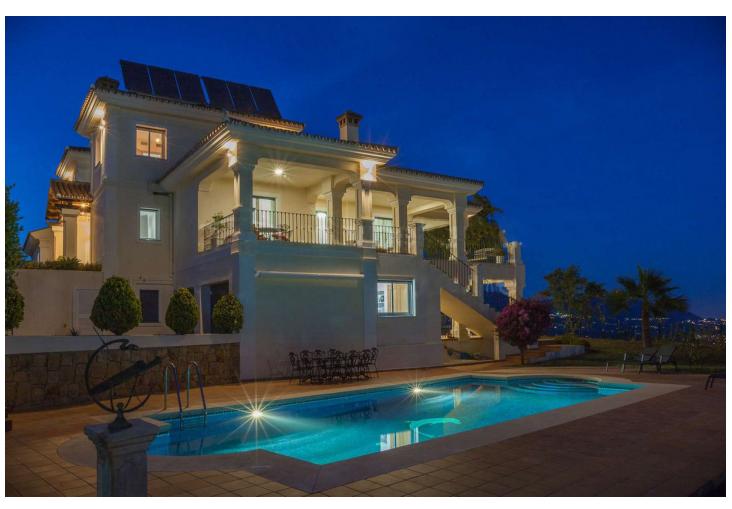

5

6

750 m<sup>2</sup>

3200 m2

An Exclusive investment opportunity Transform this fantastic villa into a luxurious masterpiece while achieving a substantial return on investment Investment Opportunity: Renovation Project with High ROI Potential Bank Valuation: \$\mathbb{\Bar}2,500,000\$ Renovation Cost Estimate: \$\mathbb{\Bar}350,000-\mathbb{\Bar}400,000\$ Projected Sales Price Post-Renovation: \$\mathbb{\Bar}3,000,000+ MAJESTIC 5-BEDROOM VILLA WITH PANORAMIC SEA & MOUNTAIN VIEWS Location: Elviria - La Mairena This exceptional villa offers a unique investment opportunity Set on a generous 3,200m² flat plot, the villa features elegant interiors with expansive living and dining areas, a cozy fireplace, a fully equipped modern kitchen, and seamless access to covered and open terraces, perfect for outdoor living and entertaining. Additionally, the property boasts an independent guest house with a private living room, kitchen, bedroom, and bathroom, providing privacy. Key Features: • 5 Spacious Bedrooms and 6 Bathrooms • Breathtaking Sea and Mountain Views • Big Private Pool and Landscaped Gardens • Independent Guest House • 3,200m² flat plot