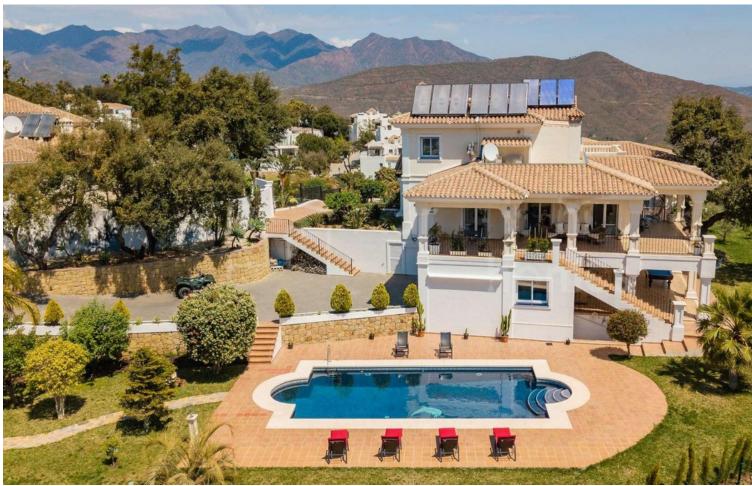

5

6

750 m<sup>2</sup>

3200 m2

An Exclusive investment opportunity Transform this fantastic villa into a luxurious masterpiece while achieving a substantial return on investment Investment Opportunity: Renovation Project with High ROI Potential Bank Valuation: \$\mathbb{\Bar}2,500,000\$ Renovation Cost Estimate: \$\mathbb{\Bar}350,000-\mathbb{\Bar}400,000\$ Projected Sales Price Post-Renovation: \$\mathbb{\Bar}3,000,000+ MAJESTIC 5-BEDROOM VILLA WITH PANORAMIC SEA & MOUNTAIN VIEWS Location: Elviria - La Mairena This exceptional villa offers a unique investment opportunity Set on a generous 3,200m² flat plot, the villa features elegant interiors with expansive living and dining areas, a cozy fireplace, a fully equipped modern kitchen, and seamless access to covered and open terraces, perfect for outdoor living and entertaining. Additionally, the property boasts an independent guest house with a private living room, kitchen, bedroom, and bathroom, providing privacy. Key Features: • 5 Spacious Bedrooms and 6 Bathrooms • Breathtaking Sea and Mountain Views • Big Private Pool and Landscaped Gardens • Independent Guest House • 3,200m² flat plot