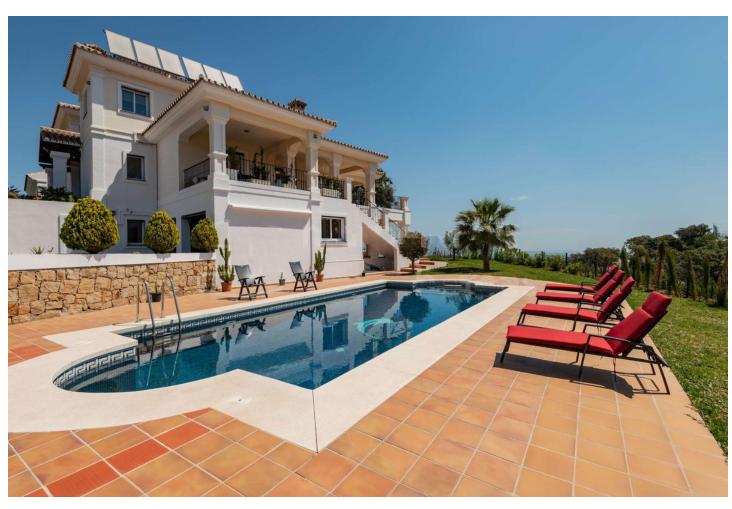

5

6

750 m<sup>2</sup>

3200 m2

An Exclusive investment opportunity Transform this fantastic villa into a luxurious masterpiece while achieving a substantial return on investment Investment Opportunity: Renovation Project with High ROI Potential Bank Valuation: \$\mathbb{\Bar}2,500,000\$ Renovation Cost Estimate: \$\mathbb{\Bar}350,000-\mathbb{\Bar}400,000\$ Projected Sales Price Post-Renovation: \$\mathbb{\Bar}3,000,000+ MAJESTIC 5-BEDROOM VILLA WITH PANORAMIC SEA & MOUNTAIN VIEWS Location: Elviria - La Mairena This exceptional villa offers a unique investment opportunity Set on a generous 3,200m² flat plot, the villa features elegant interiors with expansive living and dining areas, a cozy fireplace, a fully equipped modern kitchen, and seamless access to covered and open terraces, perfect for outdoor living and entertaining. Additionally, the property boasts an independent guest house with a private living room, kitchen, bedroom, and bathroom, providing privacy. Key Features: • 5 Spacious Bedrooms and 6 Bathrooms • Breathtaking Sea and Mountain Views • Big Private Pool and Landscaped Gardens • Independent Guest House • 3,200m² flat plot