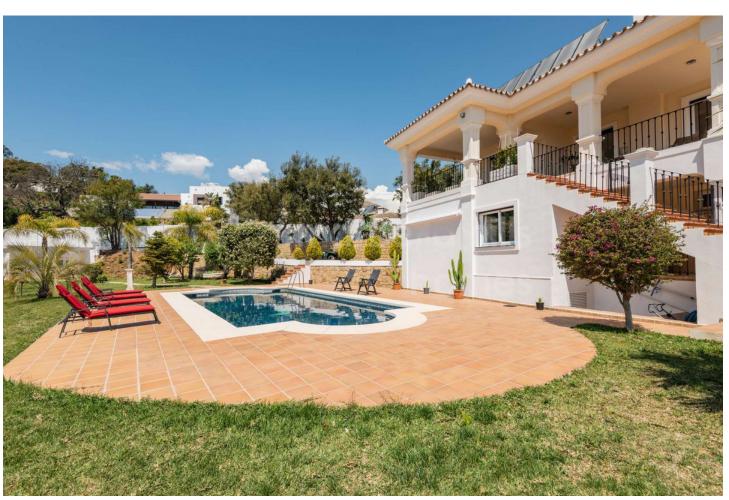

5

6

750 m<sup>2</sup>

3200 m2

An Exclusive investment opportunity Transform this fantastic villa into a luxurious masterpiece while achieving a substantial return on investment Investment Opportunity: Renovation Project with High ROI Potential Bank Valuation: \$\mathbb{\Bar}2,500,000\$ Renovation Cost Estimate: \$\mathbb{\Bar}350,000-\mathbb{\Bar}400,000\$ Projected Sales Price Post-Renovation: \$\mathbb{\Bar}3,000,000+ MAJESTIC 5-BEDROOM VILLA WITH PANORAMIC SEA & MOUNTAIN VIEWS Location: Elviria - La Mairena This exceptional villa offers a unique investment opportunity Set on a generous 3,200m² flat plot, the villa features elegant interiors with expansive living and dining areas, a cozy fireplace, a fully equipped modern kitchen, and seamless access to covered and open terraces, perfect for outdoor living and entertaining. Additionally, the property boasts an independent guest house with a private living room, kitchen, bedroom, and bathroom, providing privacy. Key Features: • 5 Spacious Bedrooms and 6 Bathrooms • Breathtaking Sea and Mountain Views • Big Private Pool and Landscaped Gardens • Independent Guest House • 3,200m² flat plot