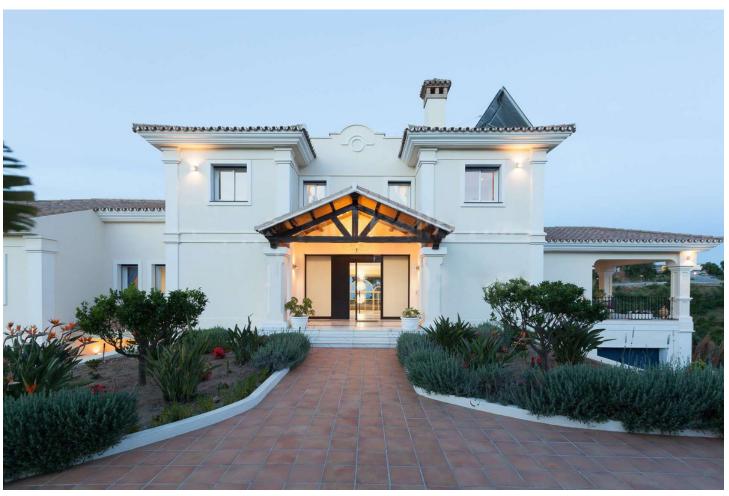

5

6

750 m<sup>2</sup>

3200 m2

An Exclusive investment opportunity Transform this fantastic villa into a luxurious masterpiece while achieving a substantial return on investment Investment Opportunity: Renovation Project with High ROI Potential Bank Valuation: \$\mathbb{\Bar}2,500,000\$ Renovation Cost Estimate: \$\mathbb{\Bar}350,000-\mathbb{\Bar}400,000\$ Projected Sales Price Post-Renovation: \$\mathbb{\Bar}3,000,000+ MAJESTIC 5-BEDROOM VILLA WITH PANORAMIC SEA & MOUNTAIN VIEWS Location: Elviria - La Mairena This exceptional villa offers a unique investment opportunity Set on a generous 3,200m² flat plot, the villa features elegant interiors with expansive living and dining areas, a cozy fireplace, a fully equipped modern kitchen, and seamless access to covered and open terraces, perfect for outdoor living and entertaining. Additionally, the property boasts an independent guest house with a private living room, kitchen, bedroom, and bathroom, providing privacy. Key Features: • 5 Spacious Bedrooms and 6 Bathrooms • Breathtaking Sea and Mountain Views • Big Private Pool and Landscaped Gardens • Independent Guest House • 3,200m² flat plot