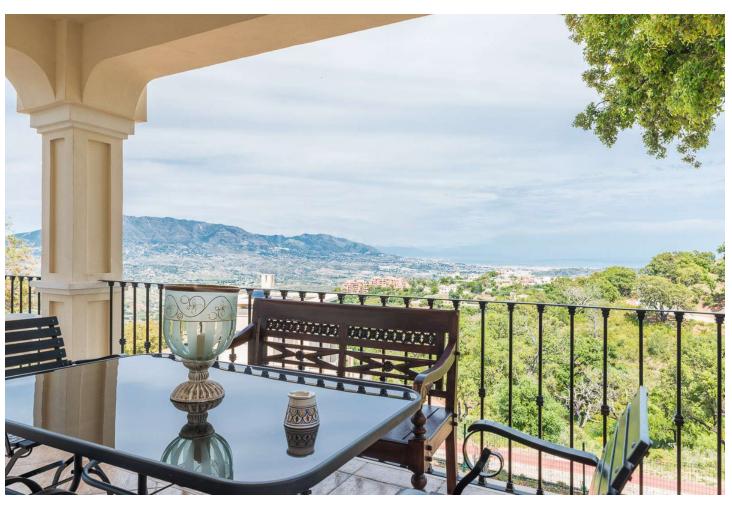

5

6

750 m<sup>2</sup>

3200 m2

An Exclusive investment opportunity Transform this fantastic villa into a luxurious masterpiece while achieving a substantial return on investment Investment Opportunity: Renovation Project with High ROI Potential Bank Valuation: \$\mathbb{\Bar}2,500,000\$ Renovation Cost Estimate: \$\mathbb{\Bar}350,000-\mathbb{\Bar}400,000\$ Projected Sales Price Post-Renovation: \$\mathbb{\Bar}3,000,000+ MAJESTIC 5-BEDROOM VILLA WITH PANORAMIC SEA & MOUNTAIN VIEWS Location: Elviria - La Mairena This exceptional villa offers a unique investment opportunity Set on a generous 3,200m² flat plot, the villa features elegant interiors with expansive living and dining areas, a cozy fireplace, a fully equipped modern kitchen, and seamless access to covered and open terraces, perfect for outdoor living and entertaining. Additionally, the property boasts an independent guest house with a private living room, kitchen, bedroom, and bathroom, providing privacy. Key Features: • 5 Spacious Bedrooms and 6 Bathrooms • Breathtaking Sea and Mountain Views • Big Private Pool and Landscaped Gardens • Independent Guest House • 3,200m² flat plot