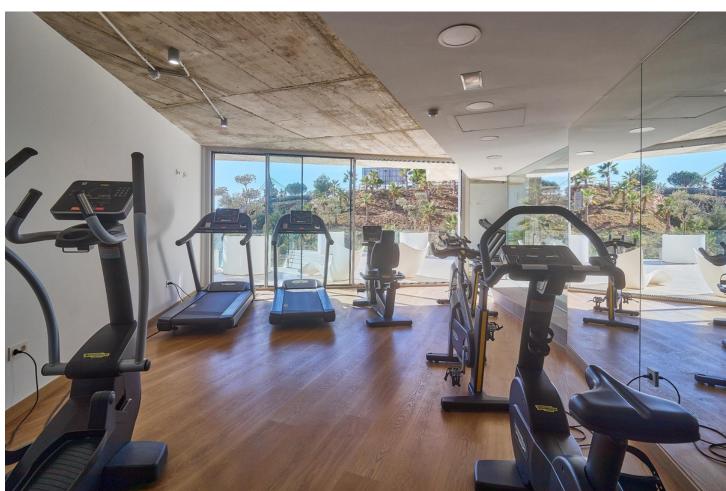

## Sales - Apartment - Benalmadena Pueblo 995.000€

www.mibgroup.es +34 662 58 96 58 info@mibgroup.es

Ref.-ID: MIBGR4554946 Benalmadena Pueblo Apartment

Community: 3,600 EUR / year

3

2

173 m<sup>2</sup>

Are you looking for unique views of the sea? You will fall in love with this apartment for the panoramic views it offers from a 50m2 terrace. We are located in the recently built Stupa Hills residential area, in a location between Carvajal and Benalmadena with services next door such as supermarkets, shops and international restaurants. This apartment is an opportunity due to its location within the residential complex, being on the corner and with a terrace twice the size of other units. Being on the corner and in the upper phase, it has a lot of privacy and a guarantee of panoramic and infinite views for life. The apartment is distributed in a beautiful kitchen open to the living room, with finishes and appliances of the highest quality. With an exit to the large terrace with a designer barbecue installed where you can enjoy the quality of life that the coast offers you. We continue with 3 double rooms, two of them with direct access to the large terrace and en-suite bathroom. Waking up with the feeling that you are on a boat brightens anyone's day. All bedrooms have built-in wardrobes except the main one which has a dressing room. It has 2 parking spaces and a storage room. The residential has 2 outdoor pools, one indoor, SPA, gym and co-working area. On site consierge and security. A bonus is that by belonging to the Higueron brand, you can enjoy the premium services they offer, such as the use of their sports club and several restaurants. Do you want a luxury apartment, in a recent residential area, with an unbeatable location and unique sea views? Contact us and visit this beautiful apartment.

| Orientation South      | Condition Fair                                                                                                             | <b>Pool</b> Communal                | Climate Control Air Conditioning Central Heating |
|------------------------|----------------------------------------------------------------------------------------------------------------------------|-------------------------------------|--------------------------------------------------|
| <b>Views</b> ✓ Sea     | Features Lift Private Terrace Gym Sauna Storage Room Utility Room Access for people with reduced mobility Jacuzzi Barbeque | Furniture Fully Furnished           | Kitchen Fully Fitted                             |
| Security  Alarm System | Parking<br>Garage                                                                                                          | Utilities Drinkable Water Telephone |                                                  |