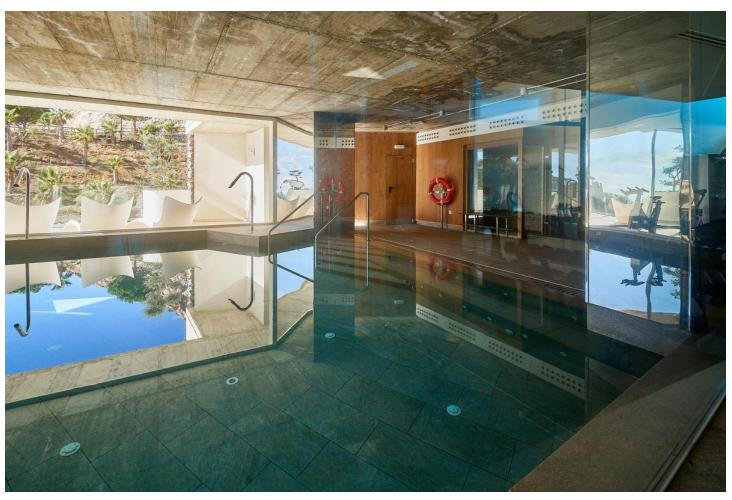

## Sales - Apartment - Benalmadena Pueblo 995.000€

www.mibgroup.es +34 662 58 96 58 info@mibgroup.es

Ref.-ID: MIBGR4554946 Benalmadena Pueblo Apartment

Community: 3,600 EUR / year

3

2

173 m<sup>2</sup>

Are you looking for unique views of the sea? You will fall in love with this apartment for the panoramic views it offers from a 50m2 terrace. We are located in the recently built Stupa Hills residential area, in a location between Carvajal and Benalmadena with services next door such as supermarkets, shops and international restaurants. This apartment is an opportunity due to its location within the residential complex, being on the corner and with a terrace twice the size of other units. Being on the corner and in the upper phase, it has a lot of privacy and a guarantee of panoramic and infinite views for life. The apartment is distributed in a beautiful kitchen open to the living room, with finishes and appliances of the highest quality. With an exit to the large terrace with a designer barbecue installed where you can enjoy the quality of life that the coast offers you. We continue with 3 double rooms, two of them with direct access to the large terrace and en-suite bathroom. Waking up with the feeling that you are on a boat brightens anyone's day. All bedrooms have built-in wardrobes except the main one which has a dressing room. It has 2 parking spaces and a storage room. The residential has 2 outdoor pools, one indoor, SPA, gym and co-working area. On site consierge and security. A bonus is that by belonging to the Higueron brand, you can enjoy the premium services they offer, such as the use of their sports club and several restaurants. Do you want a luxury apartment, in a recent residential area, with an unbeatable location and unique sea views? Contact us and visit this beautiful apartment.

| Orientation South      | Condition Fair                                                                                                             | <b>Pool</b> Communal                | Climate Control Air Conditioning Central Heating |
|------------------------|----------------------------------------------------------------------------------------------------------------------------|-------------------------------------|--------------------------------------------------|
| <b>Views</b> ✓ Sea     | Features Lift Private Terrace Gym Sauna Storage Room Utility Room Access for people with reduced mobility Jacuzzi Barbeque | Furniture Fully Furnished           | Kitchen Fully Fitted                             |
| Security  Alarm System | Parking<br>Garage                                                                                                          | Utilities Drinkable Water Telephone |                                                  |