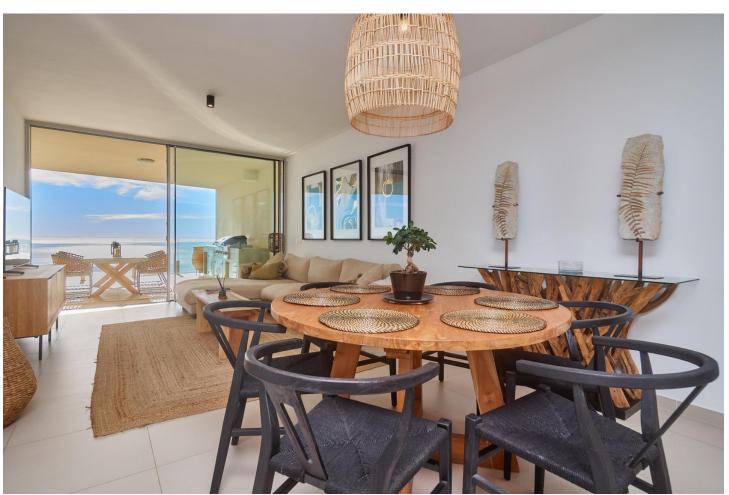

## Sales - Apartment - Benalmadena Pueblo 995.000€

www.mibgroup.es +34 662 58 96 58 info@mibgroup.es

Ref.-ID: MIBGR4554946 Benalmadena Pueblo Apartment

Community: 3,600 EUR / year

3

2

173 m<sup>2</sup>

Are you looking for unique views of the sea? You will fall in love with this apartment for the panoramic views it offers from a 50m2 terrace. We are located in the recently built Stupa Hills residential area, in a location between Carvajal and Benalmadena with services next door such as supermarkets, shops and international restaurants. This apartment is an opportunity due to its location within the residential complex, being on the corner and with a terrace twice the size of other units. Being on the corner and in the upper phase, it has a lot of privacy and a guarantee of panoramic and infinite views for life. The apartment is distributed in a beautiful kitchen open to the living room, with finishes and appliances of the highest quality. With an exit to the large terrace with a designer barbecue installed where you can enjoy the quality of life that the coast offers you. We continue with 3 double rooms, two of them with direct access to the large terrace and en-suite bathroom. Waking up with the feeling that you are on a boat brightens anyone's day. All bedrooms have built-in wardrobes except the main one which has a dressing room. It has 2 parking spaces and a storage room. The residential has 2 outdoor pools, one indoor, SPA, gym and co-working area. On site consierge and security. A bonus is that by belonging to the Higueron brand, you can enjoy the premium services they offer, such as the use of their sports club and several restaurants. Do you want a luxury apartment, in a recent residential area, with an unbeatable location and unique sea views? Contact us and visit this beautiful apartment.