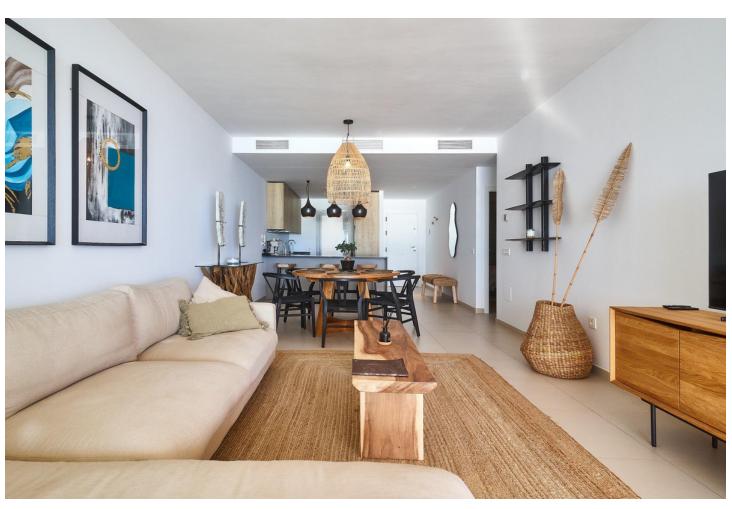

## Sales - Apartment - Benalmadena Pueblo 995.000€

www.mibgroup.es +34 662 58 96 58 info@mibgroup.es

Ref.-ID: MIBGR4554946 Benalmadena Pueblo Apartment

Community: 3,600 EUR / year

3

2

173 m<sup>2</sup>

Are you looking for unique views of the sea? You will fall in love with this apartment for the panoramic views it offers from a 50m2 terrace. We are located in the recently built Stupa Hills residential area, in a location between Carvajal and Benalmadena with services next door such as supermarkets, shops and international restaurants. This apartment is an opportunity due to its location within the residential complex, being on the corner and with a terrace twice the size of other units. Being on the corner and in the upper phase, it has a lot of privacy and a guarantee of panoramic and infinite views for life. The apartment is distributed in a beautiful kitchen open to the living room, with finishes and appliances of the highest quality. With an exit to the large terrace with a designer barbecue installed where you can enjoy the quality of life that the coast offers you. We continue with 3 double rooms, two of them with direct access to the large terrace and en-suite bathroom. Waking up with the feeling that you are on a boat brightens anyone's day. All bedrooms have built-in wardrobes except the main one which has a dressing room. It has 2 parking spaces and a storage room. The residential has 2 outdoor pools, one indoor, SPA, gym and co-working area. On site consierge and security. A bonus is that by belonging to the Higueron brand, you can enjoy the premium services they offer, such as the use of their sports club and several restaurants. Do you want a luxury apartment, in a recent residential area, with an unbeatable location and unique sea views? Contact us and visit this beautiful apartment.