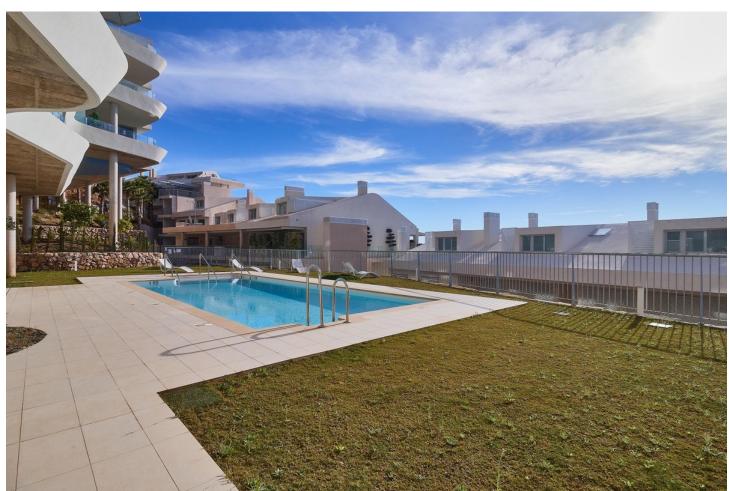

## Sales - Apartment - Benalmadena Pueblo 995.000€

www.mibgroup.es +34 662 58 96 58 info@mibgroup.es

Ref.-ID: MIBGR4554946 Benalmadena Pueblo Apartment

Community: 3,600 EUR / year

3

2

173 m<sup>2</sup>

Are you looking for unique views of the sea? You will fall in love with this apartment for the panoramic views it offers from a 50m2 terrace. We are located in the recently built Stupa Hills residential area, in a location between Carvajal and Benalmadena with services next door such as supermarkets, shops and international restaurants. This apartment is an opportunity due to its location within the residential complex, being on the corner and with a terrace twice the size of other units. Being on the corner and in the upper phase, it has a lot of privacy and a guarantee of panoramic and infinite views for life. The apartment is distributed in a beautiful kitchen open to the living room, with finishes and appliances of the highest quality. With an exit to the large terrace with a designer barbecue installed where you can enjoy the quality of life that the coast offers you. We continue with 3 double rooms, two of them with direct access to the large terrace and en-suite bathroom. Waking up with the feeling that you are on a boat brightens anyone's day. All bedrooms have built-in wardrobes except the main one which has a dressing room. It has 2 parking spaces and a storage room. The residential has 2 outdoor pools, one indoor, SPA, gym and co-working area. On site consierge and security. A bonus is that by belonging to the Higueron brand, you can enjoy the premium services they offer, such as the use of their sports club and several restaurants. Do you want a luxury apartment, in a recent residential area, with an unbeatable location and unique sea views? Contact us and visit this beautiful apartment.

| Orientation South      | Condition Fair                                                                                                             | <b>Pool</b> Communal                | Climate Control Air Conditioning Central Heating |
|------------------------|----------------------------------------------------------------------------------------------------------------------------|-------------------------------------|--------------------------------------------------|
| <b>Views</b> ✓ Sea     | Features Lift Private Terrace Gym Sauna Storage Room Utility Room Access for people with reduced mobility Jacuzzi Barbeque | Furniture Fully Furnished           | Kitchen Fully Fitted                             |
| Security  Alarm System | Parking<br>Garage                                                                                                          | Utilities Drinkable Water Telephone |                                                  |