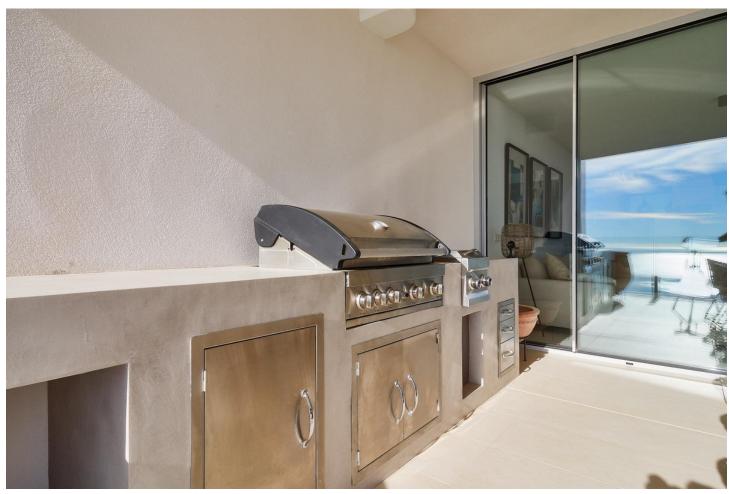

## Sales - Apartment - Benalmadena Pueblo 995.000€

www.mibgroup.es +34 662 58 96 58 info@mibgroup.es

Ref.-ID: MIBGR4554946 Benalmadena Pueblo Apartment

Community: 3,600 EUR / year

3

2

173 m<sup>2</sup>

Are you looking for unique views of the sea? You will fall in love with this apartment for the panoramic views it offers from a 50m2 terrace. We are located in the recently built Stupa Hills residential area, in a location between Carvajal and Benalmadena with services next door such as supermarkets, shops and international restaurants. This apartment is an opportunity due to its location within the residential complex, being on the corner and with a terrace twice the size of other units. Being on the corner and in the upper phase, it has a lot of privacy and a guarantee of panoramic and infinite views for life. The apartment is distributed in a beautiful kitchen open to the living room, with finishes and appliances of the highest quality. With an exit to the large terrace with a designer barbecue installed where you can enjoy the quality of life that the coast offers you. We continue with 3 double rooms, two of them with direct access to the large terrace and en-suite bathroom. Waking up with the feeling that you are on a boat brightens anyone's day. All bedrooms have built-in wardrobes except the main one which has a dressing room. It has 2 parking spaces and a storage room. The residential has 2 outdoor pools, one indoor, SPA, gym and co-working area. On site consierge and security. A bonus is that by belonging to the Higueron brand, you can enjoy the premium services they offer, such as the use of their sports club and several restaurants. Do you want a luxury apartment, in a recent residential area, with an unbeatable location and unique sea views? Contact us and visit this beautiful apartment.

| Orientation South      | Condition Fair                                                                                                             | <b>Pool</b> Communal                | Climate Control Air Conditioning Central Heating |
|------------------------|----------------------------------------------------------------------------------------------------------------------------|-------------------------------------|--------------------------------------------------|
| <b>Views</b> ✓ Sea     | Features Lift Private Terrace Gym Sauna Storage Room Utility Room Access for people with reduced mobility Jacuzzi Barbeque | Furniture Fully Furnished           | Kitchen Fully Fitted                             |
| Security  Alarm System | Parking<br>Garage                                                                                                          | Utilities Drinkable Water Telephone |                                                  |