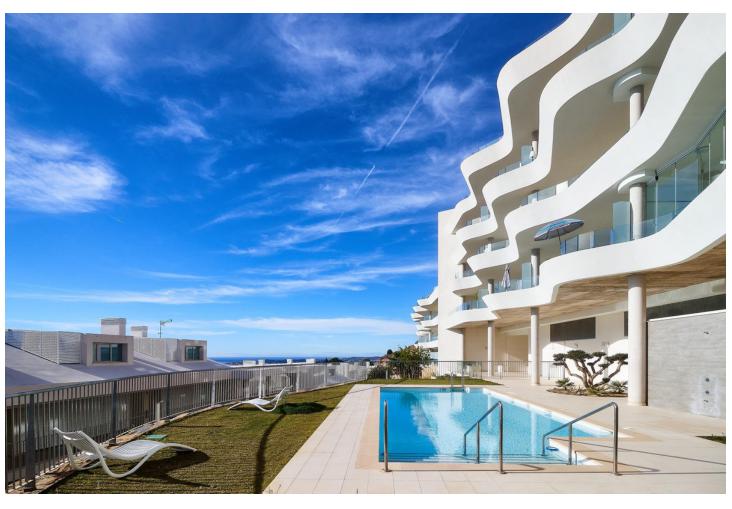

## Sales - Apartment - Benalmadena Pueblo 995.000€

www.mibgroup.es +34 662 58 96 58 info@mibgroup.es

Ref.-ID: MIBGR4554946 Benalmadena Pueblo Apartment

Community: 3,600 EUR / year

3

2

173 m<sup>2</sup>

Are you looking for unique views of the sea? You will fall in love with this apartment for the panoramic views it offers from a 50m2 terrace. We are located in the recently built Stupa Hills residential area, in a location between Carvajal and Benalmadena with services next door such as supermarkets, shops and international restaurants. This apartment is an opportunity due to its location within the residential complex, being on the corner and with a terrace twice the size of other units. Being on the corner and in the upper phase, it has a lot of privacy and a guarantee of panoramic and infinite views for life. The apartment is distributed in a beautiful kitchen open to the living room, with finishes and appliances of the highest quality. With an exit to the large terrace with a designer barbecue installed where you can enjoy the quality of life that the coast offers you. We continue with 3 double rooms, two of them with direct access to the large terrace and en-suite bathroom. Waking up with the feeling that you are on a boat brightens anyone's day. All bedrooms have built-in wardrobes except the main one which has a dressing room. It has 2 parking spaces and a storage room. The residential has 2 outdoor pools, one indoor, SPA, gym and co-working area. On site consierge and security. A bonus is that by belonging to the Higueron brand, you can enjoy the premium services they offer, such as the use of their sports club and several restaurants. Do you want a luxury apartment, in a recent residential area, with an unbeatable location and unique sea views? Contact us and visit this beautiful apartment.

| Orientation South      | Condition Fair                                                                                                             | <b>Pool</b> Communal                | Climate Control Air Conditioning Central Heating |
|------------------------|----------------------------------------------------------------------------------------------------------------------------|-------------------------------------|--------------------------------------------------|
| <b>Views</b> ✓ Sea     | Features Lift Private Terrace Gym Sauna Storage Room Utility Room Access for people with reduced mobility Jacuzzi Barbeque | Furniture Fully Furnished           | Kitchen Fully Fitted                             |
| Security  Alarm System | Parking<br>Garage                                                                                                          | Utilities Drinkable Water Telephone |                                                  |