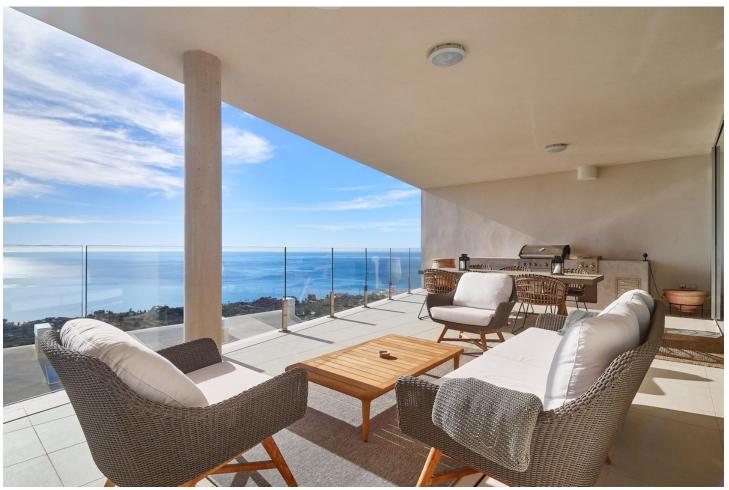

## Sales - Apartment - Benalmadena Pueblo 995.000€

www.mibgroup.es +34 662 58 96 58 info@mibgroup.es

Ref.-ID: MIBGR4554946 Benalmadena Pueblo Apartment

Community: 3,600 EUR / year

3

2

173 m<sup>2</sup>

Are you looking for unique views of the sea? You will fall in love with this apartment for the panoramic views it offers from a 50m2 terrace. We are located in the recently built Stupa Hills residential area, in a location between Carvajal and Benalmadena with services next door such as supermarkets, shops and international restaurants. This apartment is an opportunity due to its location within the residential complex, being on the corner and with a terrace twice the size of other units. Being on the corner and in the upper phase, it has a lot of privacy and a guarantee of panoramic and infinite views for life. The apartment is distributed in a beautiful kitchen open to the living room, with finishes and appliances of the highest quality. With an exit to the large terrace with a designer barbecue installed where you can enjoy the quality of life that the coast offers you. We continue with 3 double rooms, two of them with direct access to the large terrace and en-suite bathroom. Waking up with the feeling that you are on a boat brightens anyone's day. All bedrooms have built-in wardrobes except the main one which has a dressing room. It has 2 parking spaces and a storage room. The residential has 2 outdoor pools, one indoor, SPA, gym and co-working area. On site consierge and security. A bonus is that by belonging to the Higueron brand, you can enjoy the premium services they offer, such as the use of their sports club and several restaurants. Do you want a luxury apartment, in a recent residential area, with an unbeatable location and unique sea views? Contact us and visit this beautiful apartment.

| Orientation South      | Condition Fair                                                                                                             | <b>Pool</b> Communal                | Climate Control Air Conditioning Central Heating |
|------------------------|----------------------------------------------------------------------------------------------------------------------------|-------------------------------------|--------------------------------------------------|
| <b>Views</b> ✓ Sea     | Features Lift Private Terrace Gym Sauna Storage Room Utility Room Access for people with reduced mobility Jacuzzi Barbeque | Furniture Fully Furnished           | Kitchen Fully Fitted                             |
| Security  Alarm System | Parking<br>Garage                                                                                                          | Utilities Drinkable Water Telephone |                                                  |