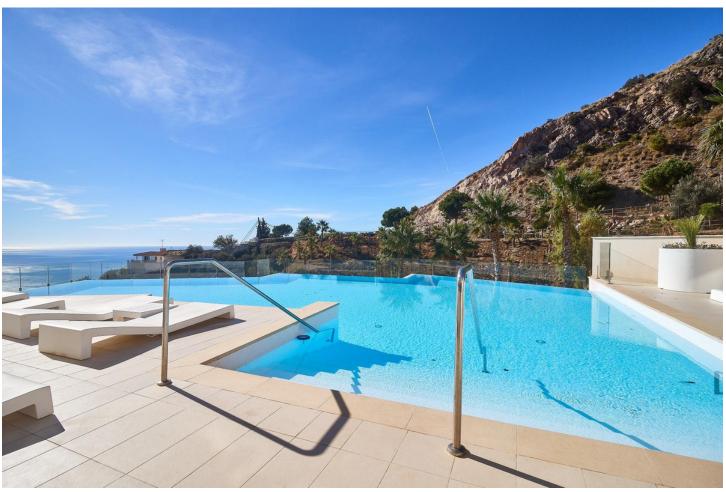

## Sales - Apartment - Benalmadena Pueblo 995.000€

www.mibgroup.es +34 662 58 96 58 info@mibgroup.es

Ref.-ID: MIBGR4554946 Benalmadena Pueblo Apartment

Community: 3,600 EUR / year

3

2

173 m<sup>2</sup>

Are you looking for unique views of the sea? You will fall in love with this apartment for the panoramic views it offers from a 50m2 terrace. We are located in the recently built Stupa Hills residential area, in a location between Carvajal and Benalmadena with services next door such as supermarkets, shops and international restaurants. This apartment is an opportunity due to its location within the residential complex, being on the corner and with a terrace twice the size of other units. Being on the corner and in the upper phase, it has a lot of privacy and a guarantee of panoramic and infinite views for life. The apartment is distributed in a beautiful kitchen open to the living room, with finishes and appliances of the highest quality. With an exit to the large terrace with a designer barbecue installed where you can enjoy the quality of life that the coast offers you. We continue with 3 double rooms, two of them with direct access to the large terrace and en-suite bathroom. Waking up with the feeling that you are on a boat brightens anyone's day. All bedrooms have built-in wardrobes except the main one which has a dressing room. It has 2 parking spaces and a storage room. The residential has 2 outdoor pools, one indoor, SPA, gym and co-working area. On site consierge and security. A bonus is that by belonging to the Higueron brand, you can enjoy the premium services they offer, such as the use of their sports club and several restaurants. Do you want a luxury apartment, in a recent residential area, with an unbeatable location and unique sea views? Contact us and visit this beautiful apartment.

| Orientation South      | Condition Fair                                                                                                             | <b>Pool</b> Communal                | Climate Control Air Conditioning Central Heating |
|------------------------|----------------------------------------------------------------------------------------------------------------------------|-------------------------------------|--------------------------------------------------|
| <b>Views</b> ✓ Sea     | Features Lift Private Terrace Gym Sauna Storage Room Utility Room Access for people with reduced mobility Jacuzzi Barbeque | Furniture Fully Furnished           | Kitchen Fully Fitted                             |
| Security  Alarm System | Parking<br>Garage                                                                                                          | Utilities Drinkable Water Telephone |                                                  |