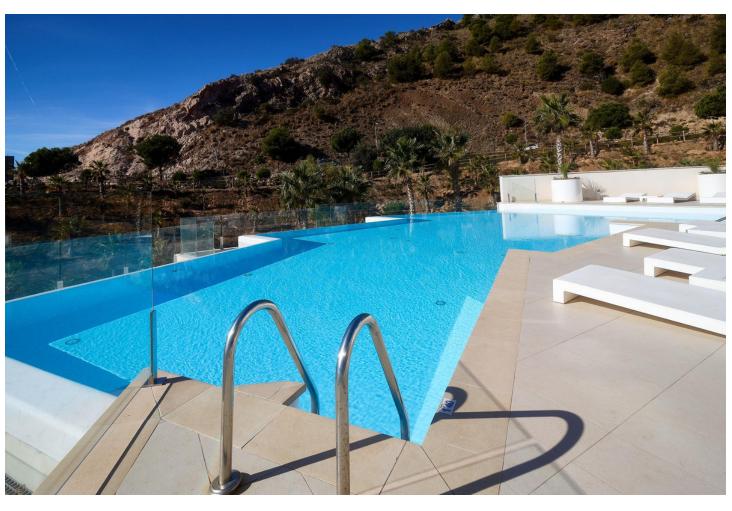

## Sales - Apartment - Benalmadena Pueblo 995.000€

www.mibgroup.es +34 662 58 96 58 info@mibgroup.es

Ref.-ID: MIBGR4554946 Benalmadena Pueblo Apartment

Community: 3,600 EUR / year

3

2

173 m<sup>2</sup>

Are you looking for unique views of the sea? You will fall in love with this apartment for the panoramic views it offers from a 50m2 terrace. We are located in the recently built Stupa Hills residential area, in a location between Carvajal and Benalmadena with services next door such as supermarkets, shops and international restaurants. This apartment is an opportunity due to its location within the residential complex, being on the corner and with a terrace twice the size of other units. Being on the corner and in the upper phase, it has a lot of privacy and a guarantee of panoramic and infinite views for life. The apartment is distributed in a beautiful kitchen open to the living room, with finishes and appliances of the highest quality. With an exit to the large terrace with a designer barbecue installed where you can enjoy the quality of life that the coast offers you. We continue with 3 double rooms, two of them with direct access to the large terrace and en-suite bathroom. Waking up with the feeling that you are on a boat brightens anyone's day. All bedrooms have built-in wardrobes except the main one which has a dressing room. It has 2 parking spaces and a storage room. The residential has 2 outdoor pools, one indoor, SPA, gym and co-working area. On site consierge and security. A bonus is that by belonging to the Higueron brand, you can enjoy the premium services they offer, such as the use of their sports club and several restaurants. Do you want a luxury apartment, in a recent residential area, with an unbeatable location and unique sea views? Contact us and visit this beautiful apartment.

| Orientation South      | Condition Fair                                                                                                             | <b>Pool</b> Communal                | Climate Control Air Conditioning Central Heating |
|------------------------|----------------------------------------------------------------------------------------------------------------------------|-------------------------------------|--------------------------------------------------|
| <b>Views</b> ✓ Sea     | Features Lift Private Terrace Gym Sauna Storage Room Utility Room Access for people with reduced mobility Jacuzzi Barbeque | Furniture Fully Furnished           | Kitchen Fully Fitted                             |
| Security  Alarm System | Parking<br>Garage                                                                                                          | Utilities Drinkable Water Telephone |                                                  |