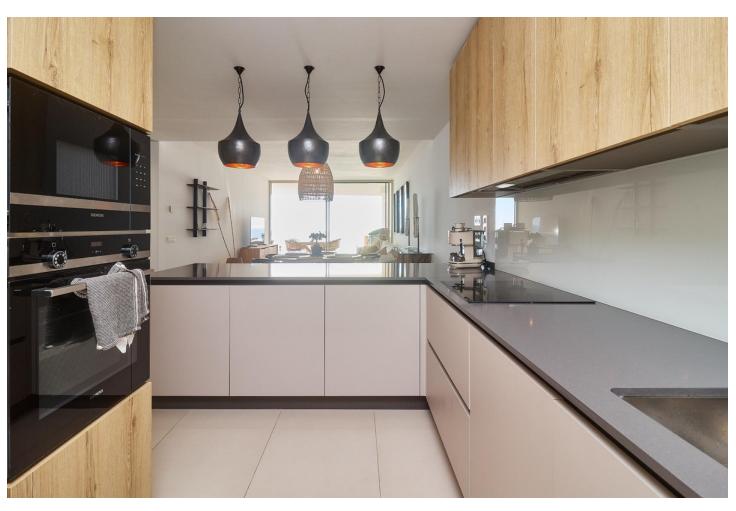

## Sales - Apartment - Benalmadena Pueblo 995.000€

www.mibgroup.es +34 662 58 96 58 info@mibgroup.es

Ref.-ID: MIBGR4554946 Benalmadena Pueblo Apartment

Community: 3,600 EUR / year

3

2

173 m<sup>2</sup>

Are you looking for unique views of the sea? You will fall in love with this apartment for the panoramic views it offers from a 50m2 terrace. We are located in the recently built Stupa Hills residential area, in a location between Carvajal and Benalmadena with services next door such as supermarkets, shops and international restaurants. This apartment is an opportunity due to its location within the residential complex, being on the corner and with a terrace twice the size of other units. Being on the corner and in the upper phase, it has a lot of privacy and a guarantee of panoramic and infinite views for life. The apartment is distributed in a beautiful kitchen open to the living room, with finishes and appliances of the highest quality. With an exit to the large terrace with a designer barbecue installed where you can enjoy the quality of life that the coast offers you. We continue with 3 double rooms, two of them with direct access to the large terrace and en-suite bathroom. Waking up with the feeling that you are on a boat brightens anyone's day. All bedrooms have built-in wardrobes except the main one which has a dressing room. It has 2 parking spaces and a storage room. The residential has 2 outdoor pools, one indoor, SPA, gym and co-working area. On site consierge and security. A bonus is that by belonging to the Higueron brand, you can enjoy the premium services they offer, such as the use of their sports club and several restaurants. Do you want a luxury apartment, in a recent residential area, with an unbeatable location and unique sea views? Contact us and visit this beautiful apartment.

| Orientation South      | Condition Fair                                                                                                             | <b>Pool</b> Communal                | Climate Control Air Conditioning Central Heating |
|------------------------|----------------------------------------------------------------------------------------------------------------------------|-------------------------------------|--------------------------------------------------|
| <b>Views</b> ✓ Sea     | Features Lift Private Terrace Gym Sauna Storage Room Utility Room Access for people with reduced mobility Jacuzzi Barbeque | Furniture Fully Furnished           | Kitchen Fully Fitted                             |
| Security  Alarm System | Parking<br>Garage                                                                                                          | Utilities Drinkable Water Telephone |                                                  |