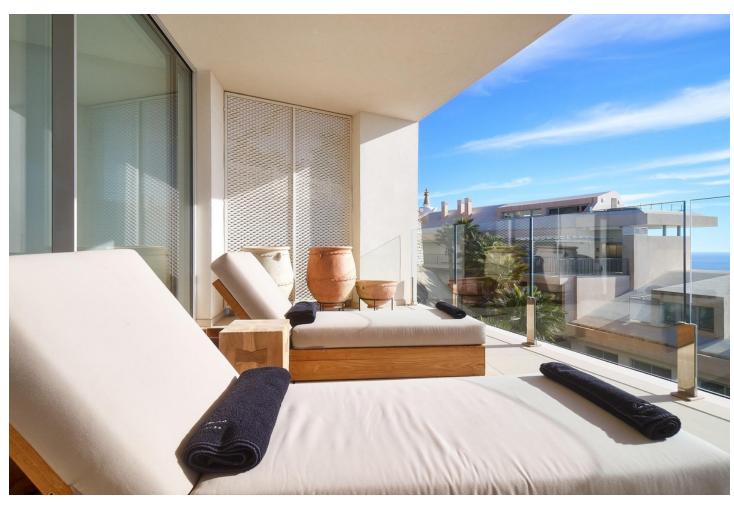

## Sales - Apartment - Benalmadena Pueblo 995.000€

www.mibgroup.es +34 662 58 96 58 info@mibgroup.es

Ref.-ID: MIBGR4554946 Benalmadena Pueblo Apartment

Community: 3,600 EUR / year

3

2

173 m<sup>2</sup>

Are you looking for unique views of the sea? You will fall in love with this apartment for the panoramic views it offers from a 50m2 terrace. We are located in the recently built Stupa Hills residential area, in a location between Carvajal and Benalmadena with services next door such as supermarkets, shops and international restaurants. This apartment is an opportunity due to its location within the residential complex, being on the corner and with a terrace twice the size of other units. Being on the corner and in the upper phase, it has a lot of privacy and a guarantee of panoramic and infinite views for life. The apartment is distributed in a beautiful kitchen open to the living room, with finishes and appliances of the highest quality. With an exit to the large terrace with a designer barbecue installed where you can enjoy the quality of life that the coast offers you. We continue with 3 double rooms, two of them with direct access to the large terrace and en-suite bathroom. Waking up with the feeling that you are on a boat brightens anyone's day. All bedrooms have built-in wardrobes except the main one which has a dressing room. It has 2 parking spaces and a storage room. The residential has 2 outdoor pools, one indoor, SPA, gym and co-working area. On site consierge and security. A bonus is that by belonging to the Higueron brand, you can enjoy the premium services they offer, such as the use of their sports club and several restaurants. Do you want a luxury apartment, in a recent residential area, with an unbeatable location and unique sea views? Contact us and visit this beautiful apartment.

| Orientation South      | Condition Fair                                                                                                             | <b>Pool</b> Communal                | Climate Control Air Conditioning Central Heating |
|------------------------|----------------------------------------------------------------------------------------------------------------------------|-------------------------------------|--------------------------------------------------|
| <b>Views</b> ✓ Sea     | Features Lift Private Terrace Gym Sauna Storage Room Utility Room Access for people with reduced mobility Jacuzzi Barbeque | Furniture Fully Furnished           | Kitchen Fully Fitted                             |
| Security  Alarm System | Parking<br>Garage                                                                                                          | Utilities Drinkable Water Telephone |                                                  |