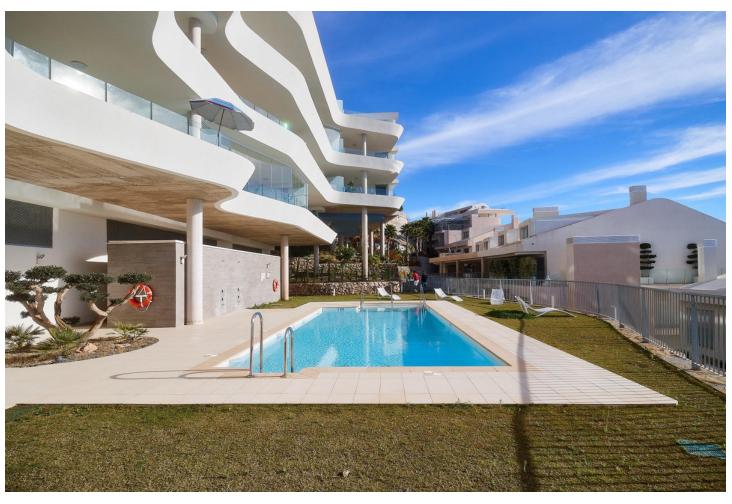

## Sales - Apartment - Benalmadena Pueblo 995.000€

www.mibgroup.es +34 662 58 96 58 info@mibgroup.es

Ref.-ID: MIBGR4554946 Benalmadena Pueblo Apartment

Community: 3,600 EUR / year

3

2

173 m<sup>2</sup>

Are you looking for unique views of the sea? You will fall in love with this apartment for the panoramic views it offers from a 50m2 terrace. We are located in the recently built Stupa Hills residential area, in a location between Carvajal and Benalmadena with services next door such as supermarkets, shops and international restaurants. This apartment is an opportunity due to its location within the residential complex, being on the corner and with a terrace twice the size of other units. Being on the corner and in the upper phase, it has a lot of privacy and a guarantee of panoramic and infinite views for life. The apartment is distributed in a beautiful kitchen open to the living room, with finishes and appliances of the highest quality. With an exit to the large terrace with a designer barbecue installed where you can enjoy the quality of life that the coast offers you. We continue with 3 double rooms, two of them with direct access to the large terrace and en-suite bathroom. Waking up with the feeling that you are on a boat brightens anyone's day. All bedrooms have built-in wardrobes except the main one which has a dressing room. It has 2 parking spaces and a storage room. The residential has 2 outdoor pools, one indoor, SPA, gym and co-working area. On site consierge and security. A bonus is that by belonging to the Higueron brand, you can enjoy the premium services they offer, such as the use of their sports club and several restaurants. Do you want a luxury apartment, in a recent residential area, with an unbeatable location and unique sea views? Contact us and visit this beautiful apartment.

| Orientation South      | Condition Fair                                                                                                             | <b>Pool</b> Communal                | Climate Control Air Conditioning Central Heating |
|------------------------|----------------------------------------------------------------------------------------------------------------------------|-------------------------------------|--------------------------------------------------|
| <b>Views</b> ✓ Sea     | Features Lift Private Terrace Gym Sauna Storage Room Utility Room Access for people with reduced mobility Jacuzzi Barbeque | Furniture Fully Furnished           | Kitchen Fully Fitted                             |
| Security  Alarm System | Parking<br>Garage                                                                                                          | Utilities Drinkable Water Telephone |                                                  |