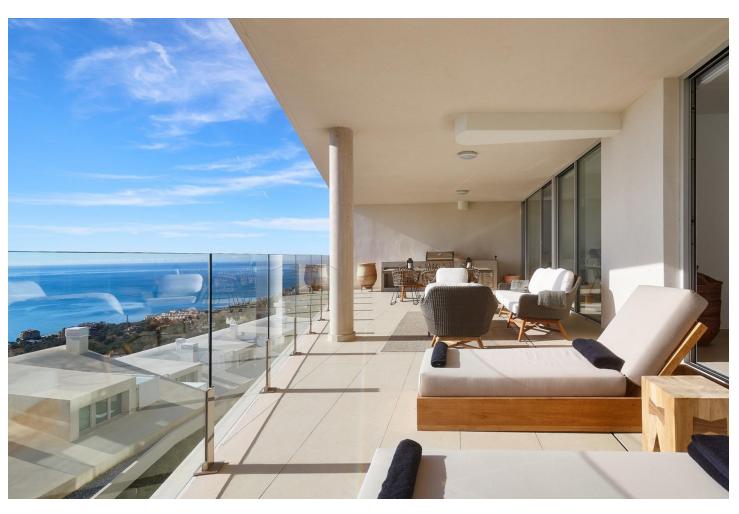

## Sales - Apartment - Benalmadena Pueblo 995.000€

www.mibgroup.es +34 662 58 96 58 info@mibgroup.es

Ref.-ID: MIBGR4554946 Benalmadena Pueblo Apartment

Community: 3,600 EUR / year

3

2

173 m<sup>2</sup>

Are you looking for unique views of the sea? You will fall in love with this apartment for the panoramic views it offers from a 50m2 terrace. We are located in the recently built Stupa Hills residential area, in a location between Carvajal and Benalmadena with services next door such as supermarkets, shops and international restaurants. This apartment is an opportunity due to its location within the residential complex, being on the corner and with a terrace twice the size of other units. Being on the corner and in the upper phase, it has a lot of privacy and a guarantee of panoramic and infinite views for life. The apartment is distributed in a beautiful kitchen open to the living room, with finishes and appliances of the highest quality. With an exit to the large terrace with a designer barbecue installed where you can enjoy the quality of life that the coast offers you. We continue with 3 double rooms, two of them with direct access to the large terrace and en-suite bathroom. Waking up with the feeling that you are on a boat brightens anyone's day. All bedrooms have built-in wardrobes except the main one which has a dressing room. It has 2 parking spaces and a storage room. The residential has 2 outdoor pools, one indoor, SPA, gym and co-working area. On site consierge and security. A bonus is that by belonging to the Higueron brand, you can enjoy the premium services they offer, such as the use of their sports club and several restaurants. Do you want a luxury apartment, in a recent residential area, with an unbeatable location and unique sea views? Contact us and visit this beautiful apartment.