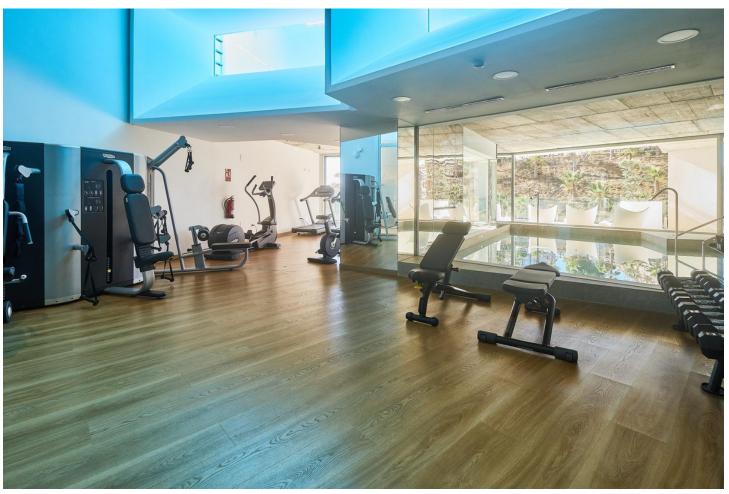

## Sales - Apartment - Benalmadena Pueblo 995.000€

www.mibgroup.es +34 662 58 96 58 info@mibgroup.es

Ref.-ID: MIBGR4554946 Benalmadena Pueblo Apartment

Community: 3,600 EUR / year

3

2

173 m<sup>2</sup>

Are you looking for unique views of the sea? You will fall in love with this apartment for the panoramic views it offers from a 50m2 terrace. We are located in the recently built Stupa Hills residential area, in a location between Carvajal and Benalmadena with services next door such as supermarkets, shops and international restaurants. This apartment is an opportunity due to its location within the residential complex, being on the corner and with a terrace twice the size of other units. Being on the corner and in the upper phase, it has a lot of privacy and a guarantee of panoramic and infinite views for life. The apartment is distributed in a beautiful kitchen open to the living room, with finishes and appliances of the highest quality. With an exit to the large terrace with a designer barbecue installed where you can enjoy the quality of life that the coast offers you. We continue with 3 double rooms, two of them with direct access to the large terrace and en-suite bathroom. Waking up with the feeling that you are on a boat brightens anyone's day. All bedrooms have built-in wardrobes except the main one which has a dressing room. It has 2 parking spaces and a storage room. The residential has 2 outdoor pools, one indoor, SPA, gym and co-working area. On site consierge and security. A bonus is that by belonging to the Higueron brand, you can enjoy the premium services they offer, such as the use of their sports club and several restaurants. Do you want a luxury apartment, in a recent residential area, with an unbeatable location and unique sea views? Contact us and visit this beautiful apartment.

| Orientation South      | Condition Fair                                                                                                             | <b>Pool</b> Communal                | Climate Control Air Conditioning Central Heating |
|------------------------|----------------------------------------------------------------------------------------------------------------------------|-------------------------------------|--------------------------------------------------|
| <b>Views</b> ✓ Sea     | Features Lift Private Terrace Gym Sauna Storage Room Utility Room Access for people with reduced mobility Jacuzzi Barbeque | Furniture Fully Furnished           | Kitchen Fully Fitted                             |
| Security  Alarm System | Parking<br>Garage                                                                                                          | Utilities Drinkable Water Telephone |                                                  |