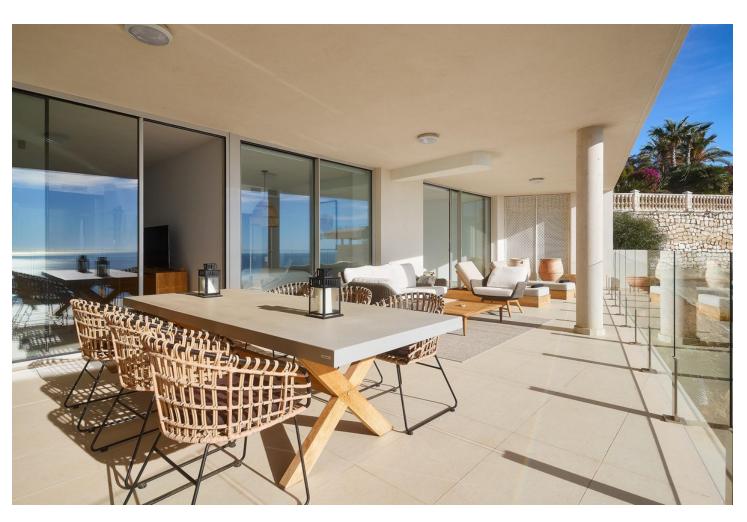

## Sales - Apartment - Benalmadena Pueblo 995.000€

www.mibgroup.es +34 662 58 96 58 info@mibgroup.es

Ref.-ID: MIBGR4554946 Benalmadena Pueblo Apartment

Community: 3,600 EUR / year

3

2

173 m<sup>2</sup>

Are you looking for unique views of the sea? You will fall in love with this apartment for the panoramic views it offers from a 50m2 terrace. We are located in the recently built Stupa Hills residential area, in a location between Carvajal and Benalmadena with services next door such as supermarkets, shops and international restaurants. This apartment is an opportunity due to its location within the residential complex, being on the corner and with a terrace twice the size of other units. Being on the corner and in the upper phase, it has a lot of privacy and a guarantee of panoramic and infinite views for life. The apartment is distributed in a beautiful kitchen open to the living room, with finishes and appliances of the highest quality. With an exit to the large terrace with a designer barbecue installed where you can enjoy the quality of life that the coast offers you. We continue with 3 double rooms, two of them with direct access to the large terrace and en-suite bathroom. Waking up with the feeling that you are on a boat brightens anyone's day. All bedrooms have built-in wardrobes except the main one which has a dressing room. It has 2 parking spaces and a storage room. The residential has 2 outdoor pools, one indoor, SPA, gym and co-working area. On site consierge and security. A bonus is that by belonging to the Higueron brand, you can enjoy the premium services they offer, such as the use of their sports club and several restaurants. Do you want a luxury apartment, in a recent residential area, with an unbeatable location and unique sea views? Contact us and visit this beautiful apartment.