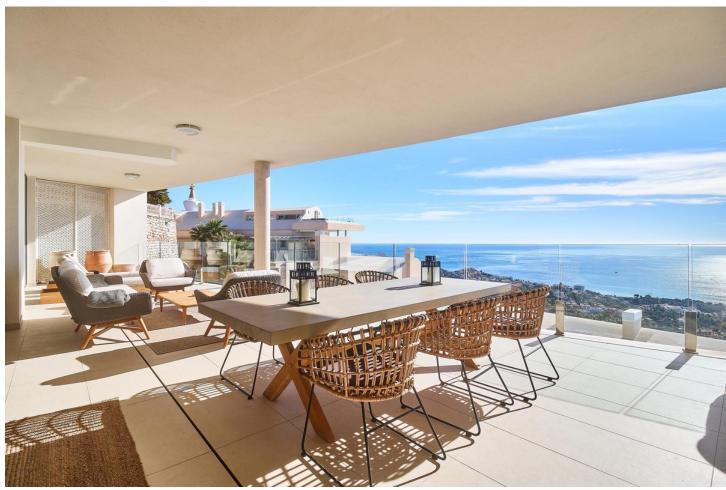

## Sales - Apartment - Benalmadena Pueblo 995.000€

www.mibgroup.es +34 662 58 96 58 info@mibgroup.es

Ref.-ID: MIBGR4554946 Benalmadena Pueblo Apartment

Community: 3,600 EUR / year

3

2

173 m<sup>2</sup>

Are you looking for unique views of the sea? You will fall in love with this apartment for the panoramic views it offers from a 50m2 terrace. We are located in the recently built Stupa Hills residential area, in a location between Carvajal and Benalmadena with services next door such as supermarkets, shops and international restaurants. This apartment is an opportunity due to its location within the residential complex, being on the corner and with a terrace twice the size of other units. Being on the corner and in the upper phase, it has a lot of privacy and a guarantee of panoramic and infinite views for life. The apartment is distributed in a beautiful kitchen open to the living room, with finishes and appliances of the highest quality. With an exit to the large terrace with a designer barbecue installed where you can enjoy the quality of life that the coast offers you. We continue with 3 double rooms, two of them with direct access to the large terrace and en-suite bathroom. Waking up with the feeling that you are on a boat brightens anyone's day. All bedrooms have built-in wardrobes except the main one which has a dressing room. It has 2 parking spaces and a storage room. The residential has 2 outdoor pools, one indoor, SPA, gym and co-working area. On site consierge and security. A bonus is that by belonging to the Higueron brand, you can enjoy the premium services they offer, such as the use of their sports club and several restaurants. Do you want a luxury apartment, in a recent residential area, with an unbeatable location and unique sea views? Contact us and visit this beautiful apartment.