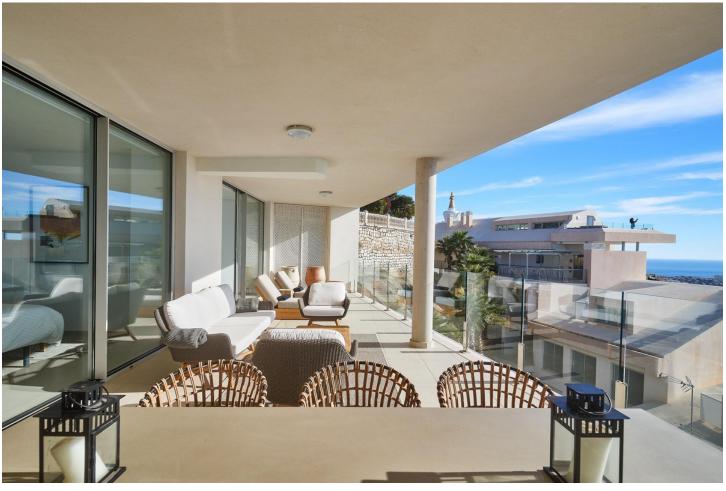

## Sales - Apartment - Benalmadena Pueblo 995.000€

www.mibgroup.es +34 662 58 96 58 info@mibgroup.es

Ref.-ID: MIBGR4554946 Benalmadena Pueblo Apartment

Community: 3,600 EUR / year

3

2

173 m<sup>2</sup>

Are you looking for unique views of the sea? You will fall in love with this apartment for the panoramic views it offers from a 50m2 terrace. We are located in the recently built Stupa Hills residential area, in a location between Carvajal and Benalmadena with services next door such as supermarkets, shops and international restaurants. This apartment is an opportunity due to its location within the residential complex, being on the corner and with a terrace twice the size of other units. Being on the corner and in the upper phase, it has a lot of privacy and a guarantee of panoramic and infinite views for life. The apartment is distributed in a beautiful kitchen open to the living room, with finishes and appliances of the highest quality. With an exit to the large terrace with a designer barbecue installed where you can enjoy the quality of life that the coast offers you. We continue with 3 double rooms, two of them with direct access to the large terrace and en-suite bathroom. Waking up with the feeling that you are on a boat brightens anyone's day. All bedrooms have built-in wardrobes except the main one which has a dressing room. It has 2 parking spaces and a storage room. The residential has 2 outdoor pools, one indoor, SPA, gym and co-working area. On site consierge and security. A bonus is that by belonging to the Higueron brand, you can enjoy the premium services they offer, such as the use of their sports club and several restaurants. Do you want a luxury apartment, in a recent residential area, with an unbeatable location and unique sea views? Contact us and visit this beautiful apartment.