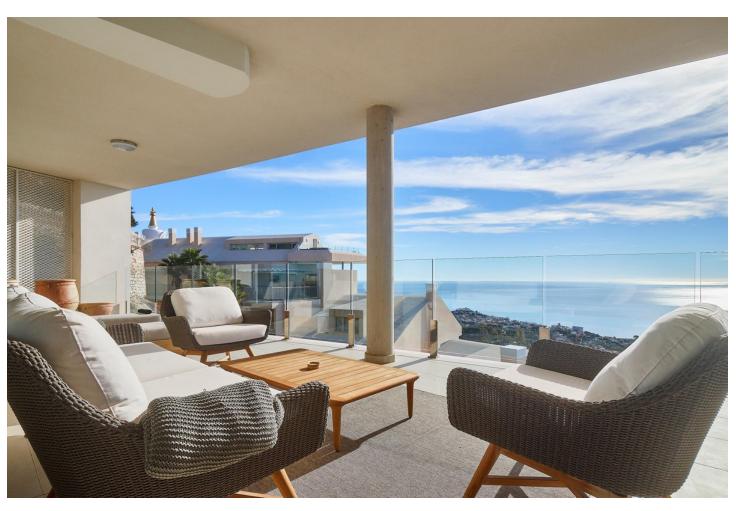

## Sales - Apartment - Benalmadena Pueblo 995.000€

www.mibgroup.es +34 662 58 96 58 info@mibgroup.es

Ref.-ID: MIBGR4554946 Benalmadena Pueblo Apartment

Community: 3,600 EUR / year

3

2

173 m<sup>2</sup>

Are you looking for unique views of the sea? You will fall in love with this apartment for the panoramic views it offers from a 50m2 terrace. We are located in the recently built Stupa Hills residential area, in a location between Carvajal and Benalmadena with services next door such as supermarkets, shops and international restaurants. This apartment is an opportunity due to its location within the residential complex, being on the corner and with a terrace twice the size of other units. Being on the corner and in the upper phase, it has a lot of privacy and a guarantee of panoramic and infinite views for life. The apartment is distributed in a beautiful kitchen open to the living room, with finishes and appliances of the highest quality. With an exit to the large terrace with a designer barbecue installed where you can enjoy the quality of life that the coast offers you. We continue with 3 double rooms, two of them with direct access to the large terrace and en-suite bathroom. Waking up with the feeling that you are on a boat brightens anyone's day. All bedrooms have built-in wardrobes except the main one which has a dressing room. It has 2 parking spaces and a storage room. The residential has 2 outdoor pools, one indoor, SPA, gym and co-working area. On site consierge and security. A bonus is that by belonging to the Higueron brand, you can enjoy the premium services they offer, such as the use of their sports club and several restaurants. Do you want a luxury apartment, in a recent residential area, with an unbeatable location and unique sea views? Contact us and visit this beautiful apartment.