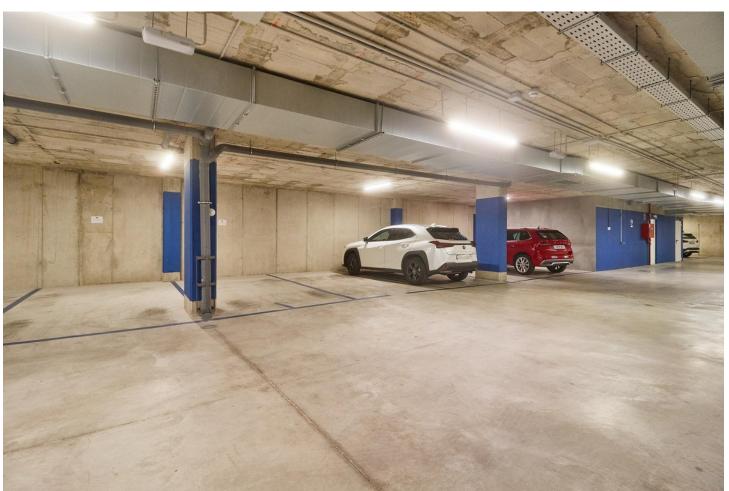

## Sales - Apartment - Benalmadena Pueblo 995.000€

www.mibgroup.es +34 662 58 96 58 info@mibgroup.es

Ref.-ID: MIBGR4554946 Benalmadena Pueblo Apartment

Community: 3,600 EUR / year

3

2

173 m<sup>2</sup>

Are you looking for unique views of the sea? You will fall in love with this apartment for the panoramic views it offers from a 50m2 terrace. We are located in the recently built Stupa Hills residential area, in a location between Carvajal and Benalmadena with services next door such as supermarkets, shops and international restaurants. This apartment is an opportunity due to its location within the residential complex, being on the corner and with a terrace twice the size of other units. Being on the corner and in the upper phase, it has a lot of privacy and a guarantee of panoramic and infinite views for life. The apartment is distributed in a beautiful kitchen open to the living room, with finishes and appliances of the highest quality. With an exit to the large terrace with a designer barbecue installed where you can enjoy the quality of life that the coast offers you. We continue with 3 double rooms, two of them with direct access to the large terrace and en-suite bathroom. Waking up with the feeling that you are on a boat brightens anyone's day. All bedrooms have built-in wardrobes except the main one which has a dressing room. It has 2 parking spaces and a storage room. The residential has 2 outdoor pools, one indoor, SPA, gym and co-working area. On site consierge and security. A bonus is that by belonging to the Higueron brand, you can enjoy the premium services they offer, such as the use of their sports club and several restaurants. Do you want a luxury apartment, in a recent residential area, with an unbeatable location and unique sea views? Contact us and visit this beautiful apartment.

| Orientation South      | Condition Fair                                                                                                             | <b>Pool</b> Communal                | Climate Control Air Conditioning Central Heating |
|------------------------|----------------------------------------------------------------------------------------------------------------------------|-------------------------------------|--------------------------------------------------|
| <b>Views</b> ✓ Sea     | Features Lift Private Terrace Gym Sauna Storage Room Utility Room Access for people with reduced mobility Jacuzzi Barbeque | Furniture Fully Furnished           | Kitchen Fully Fitted                             |
| Security  Alarm System | Parking<br>Garage                                                                                                          | Utilities Drinkable Water Telephone |                                                  |