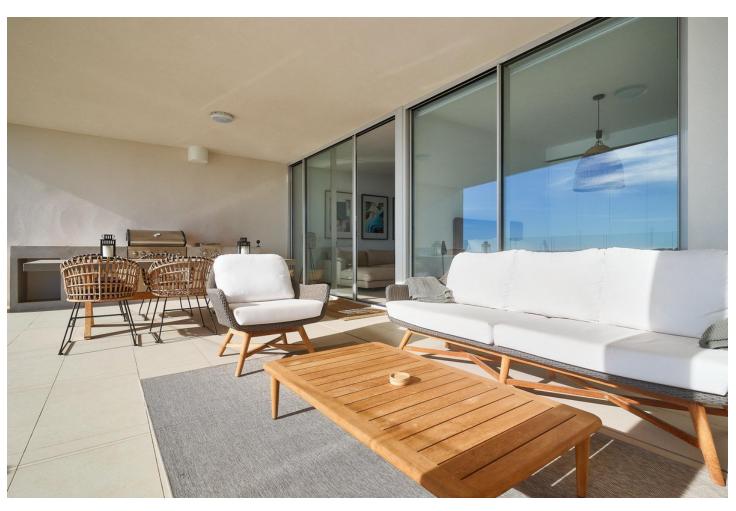

## Sales - Apartment - Benalmadena Pueblo 995.000€

www.mibgroup.es +34 662 58 96 58 info@mibgroup.es

Ref.-ID: MIBGR4554946 Benalmadena Pueblo Apartment

Community: 3,600 EUR / year

3

2

173 m<sup>2</sup>

Are you looking for unique views of the sea? You will fall in love with this apartment for the panoramic views it offers from a 50m2 terrace. We are located in the recently built Stupa Hills residential area, in a location between Carvajal and Benalmadena with services next door such as supermarkets, shops and international restaurants. This apartment is an opportunity due to its location within the residential complex, being on the corner and with a terrace twice the size of other units. Being on the corner and in the upper phase, it has a lot of privacy and a guarantee of panoramic and infinite views for life. The apartment is distributed in a beautiful kitchen open to the living room, with finishes and appliances of the highest quality. With an exit to the large terrace with a designer barbecue installed where you can enjoy the quality of life that the coast offers you. We continue with 3 double rooms, two of them with direct access to the large terrace and en-suite bathroom. Waking up with the feeling that you are on a boat brightens anyone's day. All bedrooms have built-in wardrobes except the main one which has a dressing room. It has 2 parking spaces and a storage room. The residential has 2 outdoor pools, one indoor, SPA, gym and co-working area. On site consierge and security. A bonus is that by belonging to the Higueron brand, you can enjoy the premium services they offer, such as the use of their sports club and several restaurants. Do you want a luxury apartment, in a recent residential area, with an unbeatable location and unique sea views? Contact us and visit this beautiful apartment.

| Orientation South      | Condition Fair                                                                                                             | <b>Pool</b> Communal                | Climate Control Air Conditioning Central Heating |
|------------------------|----------------------------------------------------------------------------------------------------------------------------|-------------------------------------|--------------------------------------------------|
| <b>Views</b> ✓ Sea     | Features Lift Private Terrace Gym Sauna Storage Room Utility Room Access for people with reduced mobility Jacuzzi Barbeque | Furniture Fully Furnished           | Kitchen Fully Fitted                             |
| Security  Alarm System | Parking<br>Garage                                                                                                          | Utilities Drinkable Water Telephone |                                                  |