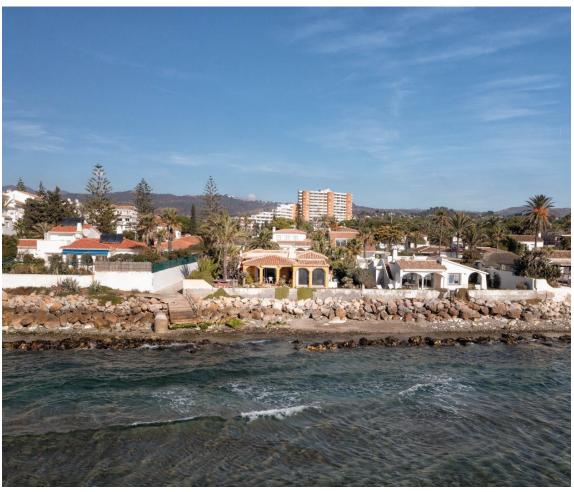

675 m<sup>2</sup>

Location! Location! Frontline beach villa in the well known urbanisation Marbesa in the east side of Marbella. Looking for spectacular sea views? This bungalow is literally a stone's throw from the beach! Within walking distance to various restaurants, supermarket and bars makes this a lovely holiday home as well as main residence. It offers on one level three bedrooms, two bathrooms, a guest toilet, a bright living room with fireplace, a dining area and an office area. Also you will find a roof terrace with amazing sea views. Unique opportunity to create your own paradise!

| Setting  Beachfront  Close To Shops  Close To Sea | <b>Orientation</b> South                                                            | Pool Private              | Climate Control Hot A/C Fireplace |
|---------------------------------------------------|-------------------------------------------------------------------------------------|---------------------------|-----------------------------------|
| <b>Views</b> Beach  Panoramic  Garden  Pool       | Features Covered Terrace Fitted Wardrobes Solarium WiFi Storage Room Double Glazing | Furniture Fully Furnished | Kitchen<br>Fully Fitted           |
| Parking Garage                                    |                                                                                     |                           |                                   |