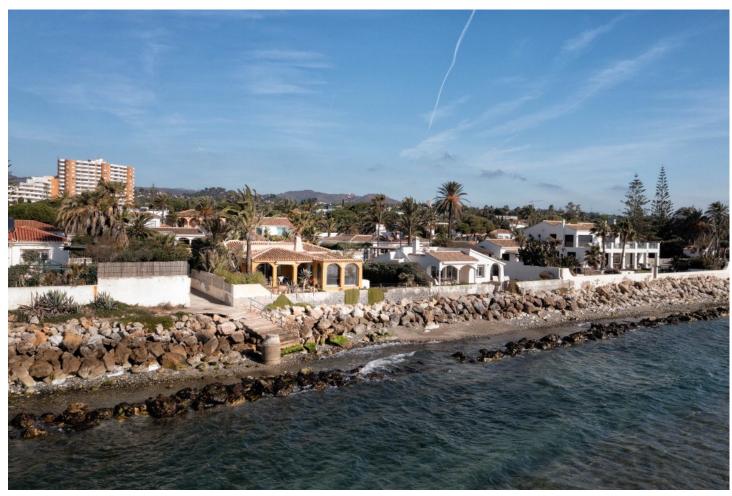

675 m<sup>2</sup>

Location! Location! Frontline beach villa in the well known urbanisation Marbesa in the east side of Marbella. Looking for spectacular sea views? This bungalow is literally a stone's throw from the beach! Within walking distance to various restaurants, supermarket and bars makes this a lovely holiday home as well as main residence. It offers on one level three bedrooms, two bathrooms, a guest toilet, a bright living room with fireplace, a dining area and an office area. Also you will find a roof terrace with amazing sea views. Unique opportunity to create your own paradise!