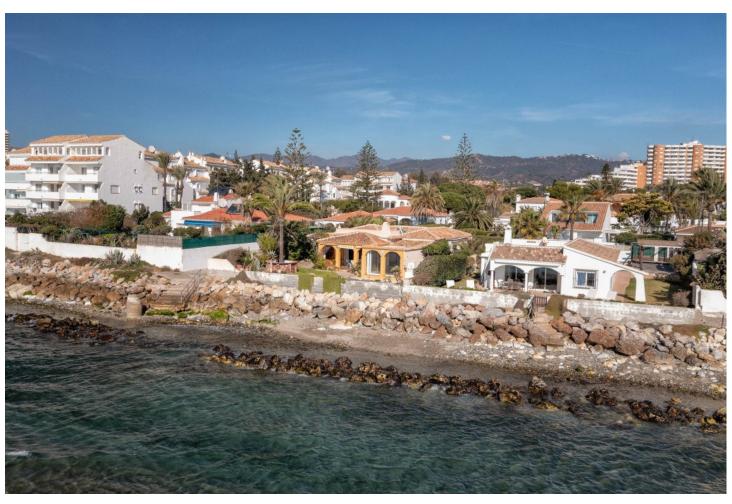

675 m<sup>2</sup>

Location! Location! Frontline beach villa in the well known urbanisation Marbesa in the east side of Marbella. Looking for spectacular sea views? This bungalow is literally a stone's throw from the beach! Within walking distance to various restaurants, supermarket and bars makes this a lovely holiday home as well as main residence. It offers on one level three bedrooms, two bathrooms, a guest toilet, a bright living room with fireplace, a dining area and an office area. Also you will find a roof terrace with amazing sea views. Unique opportunity to create your own paradise!

| Setting  Beachfront  Close To Shops  Close To Sea | <b>Orientation</b> South                                                            | Pool Private              | Climate Control Hot A/C Fireplace |
|---------------------------------------------------|-------------------------------------------------------------------------------------|---------------------------|-----------------------------------|
| <b>Views</b> Beach  Panoramic  Garden  Pool       | Features Covered Terrace Fitted Wardrobes Solarium WiFi Storage Room Double Glazing | Furniture Fully Furnished | Kitchen<br>Fully Fitted           |
| Parking Garage                                    |                                                                                     |                           |                                   |