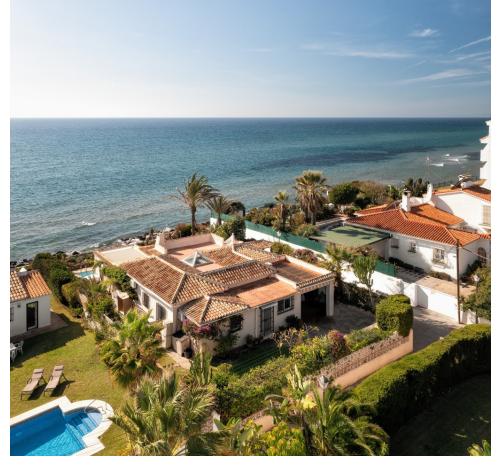

675 m<sup>2</sup>

Location! Location! Frontline beach villa in the well known urbanisation Marbesa in the east side of Marbella. Looking for spectacular sea views? This bungalow is literally a stone's throw from the beach! Within walking distance to various restaurants, supermarket and bars makes this a lovely holiday home as well as main residence. It offers on one level three bedrooms, two bathrooms, a guest toilet, a bright living room with fireplace, a dining area and an office area. Also you will find a roof terrace with amazing sea views. Unique opportunity to create your own paradise!

| Setting  Beachfront  Close To Shops  Close To Sea | <b>Orientation</b> South                                                            | Pool Private              | Climate Control Hot A/C Fireplace |
|---------------------------------------------------|-------------------------------------------------------------------------------------|---------------------------|-----------------------------------|
| <b>Views</b> Beach  Panoramic  Garden  Pool       | Features Covered Terrace Fitted Wardrobes Solarium WiFi Storage Room Double Glazing | Furniture Fully Furnished | Kitchen<br>Fully Fitted           |
| Parking Garage                                    |                                                                                     |                           |                                   |