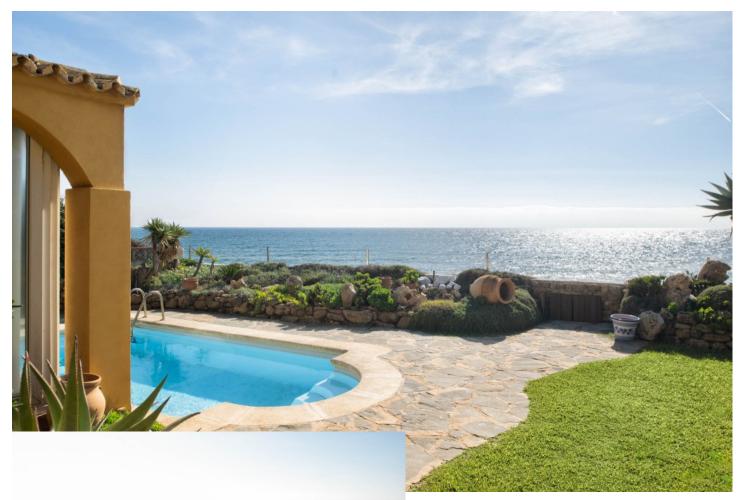

675 m<sup>2</sup>

Location! Location! Frontline beach villa in the well known urbanisation Marbesa in the east side of Marbella. Looking for spectacular sea views? This bungalow is literally a stone's throw from the beach! Within walking distance to various restaurants, supermarket and bars makes this a lovely holiday home as well as main residence. It offers on one level three bedrooms, two bathrooms, a guest toilet, a bright living room with fireplace, a dining area and an office area. Also you will find a roof terrace with amazing sea views. Unique opportunity to create your own paradise!

| Setting  Beachfront  Close To Shops  Close To Sea | <b>Orientation</b> South                                                            | Pool Private              | Climate Control Hot A/C Fireplace |
|---------------------------------------------------|-------------------------------------------------------------------------------------|---------------------------|-----------------------------------|
| <b>Views</b> Beach  Panoramic  Garden  Pool       | Features Covered Terrace Fitted Wardrobes Solarium WiFi Storage Room Double Glazing | Furniture Fully Furnished | Kitchen<br>Fully Fitted           |
| Parking Garage                                    |                                                                                     |                           |                                   |