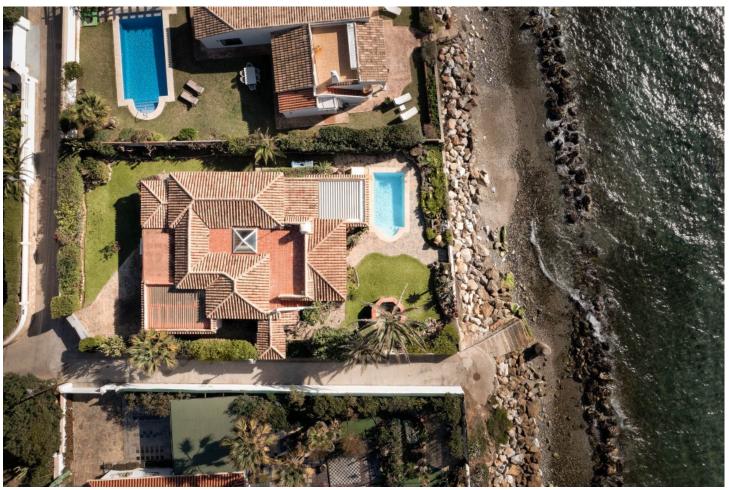

675 m<sup>2</sup>

Location! Location! Frontline beach villa in the well known urbanisation Marbesa in the east side of Marbella. Looking for spectacular sea views? This bungalow is literally a stone's throw from the beach! Within walking distance to various restaurants, supermarket and bars makes this a lovely holiday home as well as main residence. It offers on one level three bedrooms, two bathrooms, a guest toilet, a bright living room with fireplace, a dining area and an office area. Also you will find a roof terrace with amazing sea views. Unique opportunity to create your own paradise!

| Setting  Beachfront  Close To Shops  Close To Sea | <b>Orientation</b> South                                                            | Pool Private              | Climate Control Hot A/C Fireplace |
|---------------------------------------------------|-------------------------------------------------------------------------------------|---------------------------|-----------------------------------|
| <b>Views</b> Beach  Panoramic  Garden  Pool       | Features Covered Terrace Fitted Wardrobes Solarium WiFi Storage Room Double Glazing | Furniture Fully Furnished | Kitchen<br>Fully Fitted           |
| Parking Garage                                    |                                                                                     |                           |                                   |