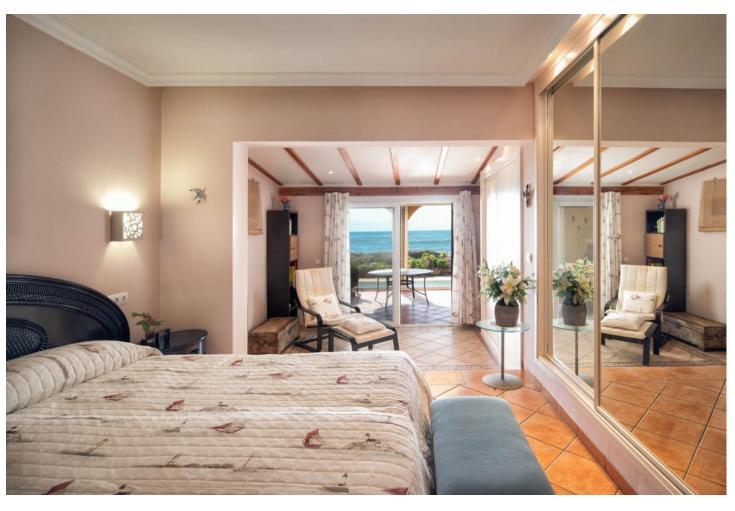

675 m<sup>2</sup>

Location! Location! Frontline beach villa in the well known urbanisation Marbesa in the east side of Marbella. Looking for spectacular sea views? This bungalow is literally a stone's throw from the beach! Within walking distance to various restaurants, supermarket and bars makes this a lovely holiday home as well as main residence. It offers on one level three bedrooms, two bathrooms, a guest toilet, a bright living room with fireplace, a dining area and an office area. Also you will find a roof terrace with amazing sea views. Unique opportunity to create your own paradise!

| Setting  Beachfront  Close To Shops  Close To Sea | <b>Orientation</b> South                                                            | Pool Private              | Climate Control Hot A/C Fireplace |
|---------------------------------------------------|-------------------------------------------------------------------------------------|---------------------------|-----------------------------------|
| <b>Views</b> Beach  Panoramic  Garden  Pool       | Features Covered Terrace Fitted Wardrobes Solarium WiFi Storage Room Double Glazing | Furniture Fully Furnished | Kitchen<br>Fully Fitted           |
| Parking Garage                                    |                                                                                     |                           |                                   |