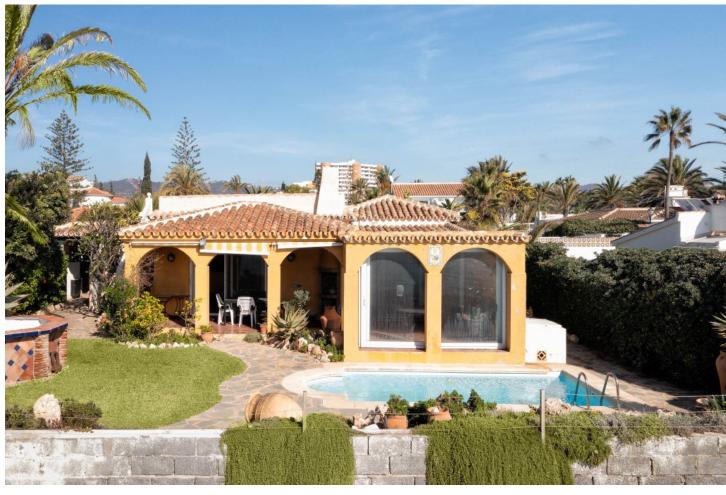

675 m<sup>2</sup>

Location! Location! Frontline beach villa in the well known urbanisation Marbesa in the east side of Marbella. Looking for spectacular sea views? This bungalow is literally a stone's throw from the beach! Within walking distance to various restaurants, supermarket and bars makes this a lovely holiday home as well as main residence. It offers on one level three bedrooms, two bathrooms, a guest toilet, a bright living room with fireplace, a dining area and an office area. Also you will find a roof terrace with amazing sea views. Unique opportunity to create your own paradise!

| Setting  Beachfront  Close To Shops  Close To Sea | <b>Orientation</b> South                                                            | Pool Private              | Climate Control Hot A/C Fireplace |
|---------------------------------------------------|-------------------------------------------------------------------------------------|---------------------------|-----------------------------------|
| <b>Views</b> Beach  Panoramic  Garden  Pool       | Features Covered Terrace Fitted Wardrobes Solarium WiFi Storage Room Double Glazing | Furniture Fully Furnished | Kitchen<br>Fully Fitted           |
| Parking Garage                                    |                                                                                     |                           |                                   |