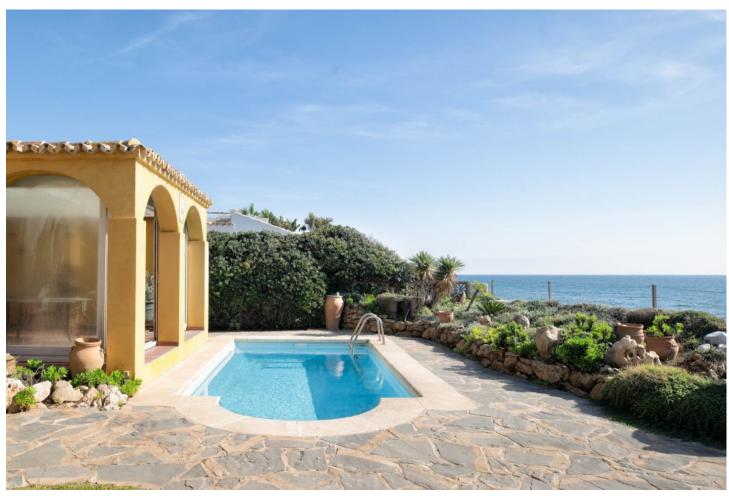

675 m<sup>2</sup>

Location! Location! Frontline beach villa in the well known urbanisation Marbesa in the east side of Marbella. Looking for spectacular sea views? This bungalow is literally a stone's throw from the beach! Within walking distance to various restaurants, supermarket and bars makes this a lovely holiday home as well as main residence. It offers on one level three bedrooms, two bathrooms, a guest toilet, a bright living room with fireplace, a dining area and an office area. Also you will find a roof terrace with amazing sea views. Unique opportunity to create your own paradise!

| Setting  Beachfront  Close To Shops  Close To Sea | <b>Orientation</b> South                                                            | Pool Private              | Climate Control Hot A/C Fireplace |
|---------------------------------------------------|-------------------------------------------------------------------------------------|---------------------------|-----------------------------------|
| <b>Views</b> Beach  Panoramic  Garden  Pool       | Features Covered Terrace Fitted Wardrobes Solarium WiFi Storage Room Double Glazing | Furniture Fully Furnished | Kitchen<br>Fully Fitted           |
| Parking Garage                                    |                                                                                     |                           |                                   |