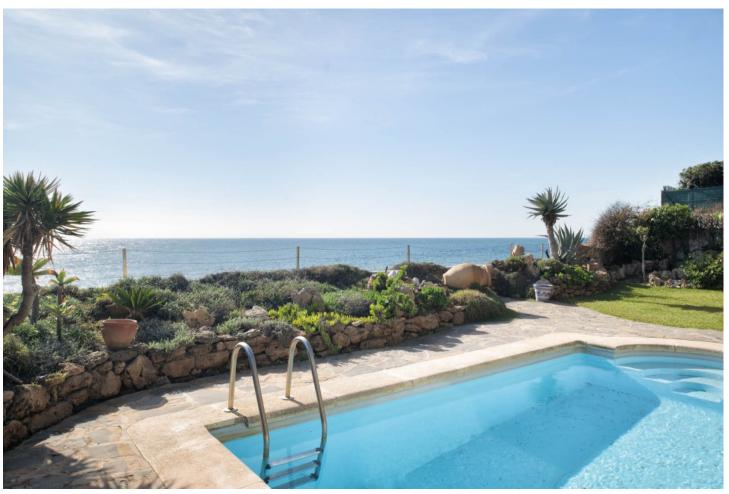

675 m<sup>2</sup>

Location! Location! Frontline beach villa in the well known urbanisation Marbesa in the east side of Marbella. Looking for spectacular sea views? This bungalow is literally a stone's throw from the beach! Within walking distance to various restaurants, supermarket and bars makes this a lovely holiday home as well as main residence. It offers on one level three bedrooms, two bathrooms, a guest toilet, a bright living room with fireplace, a dining area and an office area. Also you will find a roof terrace with amazing sea views. Unique opportunity to create your own paradise!

| Setting  Beachfront  Close To Shops  Close To Sea | <b>Orientation</b> South                                                            | Pool Private              | Climate Control Hot A/C Fireplace |
|---------------------------------------------------|-------------------------------------------------------------------------------------|---------------------------|-----------------------------------|
| <b>Views</b> Beach  Panoramic  Garden  Pool       | Features Covered Terrace Fitted Wardrobes Solarium WiFi Storage Room Double Glazing | Furniture Fully Furnished | Kitchen<br>Fully Fitted           |
| Parking Garage                                    |                                                                                     |                           |                                   |