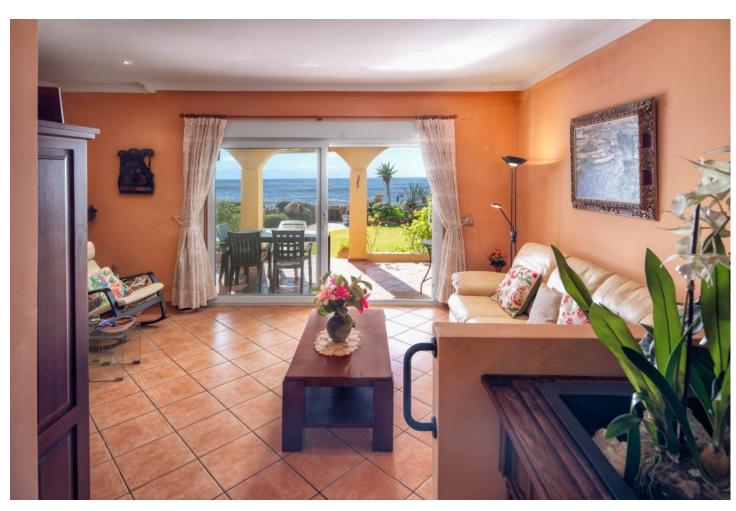

675 m<sup>2</sup>

Location! Location! Frontline beach villa in the well known urbanisation Marbesa in the east side of Marbella. Looking for spectacular sea views? This bungalow is literally a stone's throw from the beach! Within walking distance to various restaurants, supermarket and bars makes this a lovely holiday home as well as main residence. It offers on one level three bedrooms, two bathrooms, a guest toilet, a bright living room with fireplace, a dining area and an office area. Also you will find a roof terrace with amazing sea views. Unique opportunity to create your own paradise!

| Setting  Beachfront  Close To Shops  Close To Sea | <b>Orientation</b> South                                                            | Pool Private              | Climate Control Hot A/C Fireplace |
|---------------------------------------------------|-------------------------------------------------------------------------------------|---------------------------|-----------------------------------|
| <b>Views</b> Beach  Panoramic  Garden  Pool       | Features Covered Terrace Fitted Wardrobes Solarium WiFi Storage Room Double Glazing | Furniture Fully Furnished | Kitchen<br>Fully Fitted           |
| Parking Garage                                    |                                                                                     |                           |                                   |