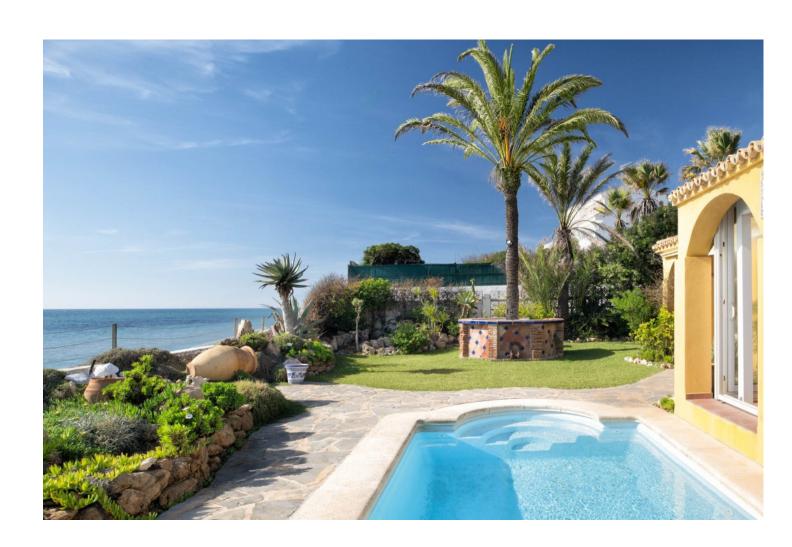

675 m<sup>2</sup>

Location! Location! Frontline beach villa in the well known urbanisation Marbesa in the east side of Marbella. Looking for spectacular sea views? This bungalow is literally a stone's throw from the beach! Within walking distance to various restaurants, supermarket and bars makes this a lovely holiday home as well as main residence. It offers on one level three bedrooms, two bathrooms, a guest toilet, a bright living room with fireplace, a dining area and an office area. Also you will find a roof terrace with amazing sea views. Unique opportunity to create your own paradise!

| Setting  Beachfront  Close To Shops  Close To Sea | <b>Orientation</b> South                                                            | Pool Private              | Climate Control Hot A/C Fireplace |
|---------------------------------------------------|-------------------------------------------------------------------------------------|---------------------------|-----------------------------------|
| <b>Views</b> Beach  Panoramic  Garden  Pool       | Features Covered Terrace Fitted Wardrobes Solarium WiFi Storage Room Double Glazing | Furniture Fully Furnished | Kitchen<br>Fully Fitted           |
| Parking Garage                                    |                                                                                     |                           |                                   |