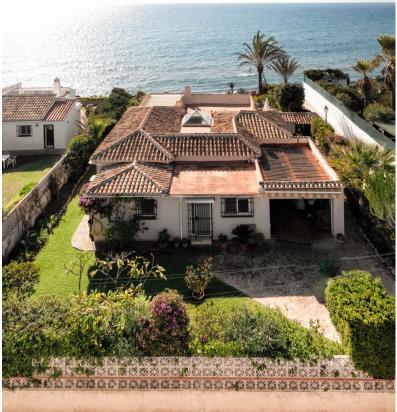

## Sales - House - Marbesa 2.500.000€

www.mibgroup.es +34 662 58 96 58 info@mibgroup.es

Ref.-ID: MIBGR4557091 Marbesa House

Community: 480 EUR / year IBI: 790 EUR / year Rubbish: 280 EUR / year

3

2.5

131 m<sup>2</sup>

675 m<sup>2</sup>

Location! Location! Frontline beach villa in the well known urbanisation Marbesa in the east side of Marbella. Looking for spectacular sea views? This bungalow is literally a stone's throw from the beach! Within walking distance to various restaurants, supermarket and bars makes this a lovely holiday home as well as main residence. It offers on one level three bedrooms, two bathrooms, a guest toilet, a bright living room with fireplace, a dining area and an office area. Also you will find a roof terrace with amazing sea views. Unique opportunity to create your own paradise!