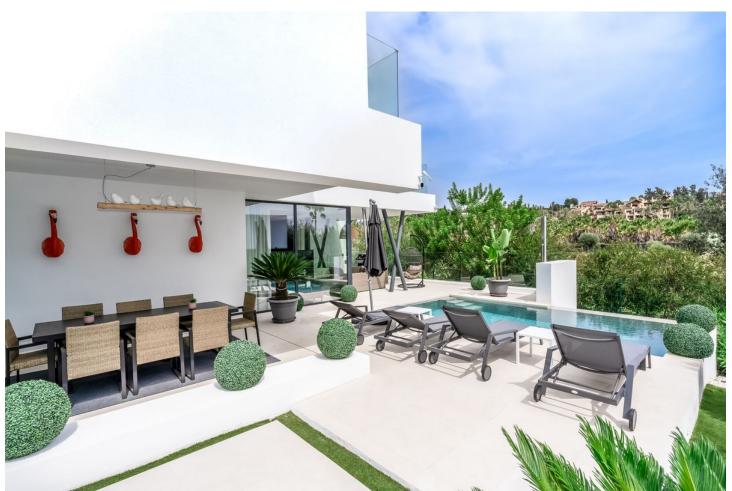

## Sales - House - Atalaya 1.800.000€

www.mibgroup.es +34 662 58 96 58 info@mibgroup.es

5

4.5

460 m<sup>2</sup>

600 m<sub>2</sub>

Introducing Your Modern Oasis: New Build Villa on the Frontline of El Campanario Golf Nestled in the prestigious El Campanario community, this modern new build villa offers the ultimate in luxury living, with breathtaking views of the golf course and beyond. Boasting five bedrooms and four and a half bathrooms, this property is designed to impress, with every detail carefully curated to create a haven of style and sophistication. Step inside to discover a spacious open-plan kitchen living area, seamlessly flowing onto the terrace where you can soak up the stunning vistas of the golf course and swimming pool. Perfect for both indoor and outdoor entertaining, this space is sure to be the heart of the home, where cherished memories are made with family and friends. The property features parking space for three cars, Daikin air conditioning for ultimate comfort, solar panels for energy efficiency, and underfloor heating throughout the villa, ensuring year-round comfort and luxury living. For entertainment, head to the basement area, where you'll find a lounge complete with a 75-inch TV - the perfect spot to unwind and enjoy movie nights with loved ones. Conveniently located next to the El Campanario clubhouse, residents enjoy access to a range of amenities, including a spa, gym, golf course, and restaurant. Additionally, local shops, bars, restaurants, and a bus stop are within walking distance, providing the ultimate in convenience and lifestyle. With Marbella center just 15 minutes away, Puerto Banus and Estepona only 10 minutes away, and shops and restaurants just a 3-minute walk, this property offers the perfect balance of tranquility and accessibility. Don't miss your chance to make this modern oasis your own - schedule your viewing today and experience luxury living at its finest.