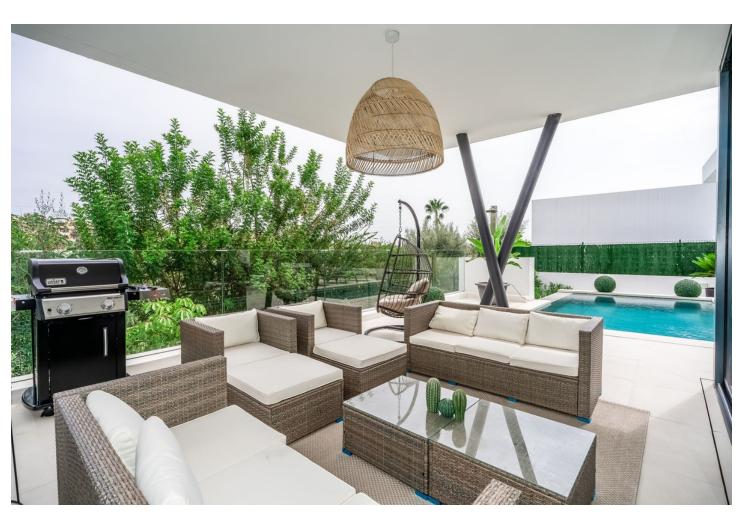

## Sales - House - Atalaya 1.800.000€

www.mibgroup.es +34 662 58 96 58 info@mibgroup.es

5

4.5

460 m<sup>2</sup>

600 m<sub>2</sub>

Introducing Your Modern Oasis: New Build Villa on the Frontline of El Campanario Golf Nestled in the prestigious El Campanario community, this modern new build villa offers the ultimate in luxury living, with breathtaking views of the golf course and beyond. Boasting five bedrooms and four and a half bathrooms, this property is designed to impress, with every detail carefully curated to create a haven of style and sophistication. Step inside to discover a spacious open-plan kitchen living area, seamlessly flowing onto the terrace where you can soak up the stunning vistas of the golf course and swimming pool. Perfect for both indoor and outdoor entertaining, this space is sure to be the heart of the home, where cherished memories are made with family and friends. The property features parking space for three cars, Daikin air conditioning for ultimate comfort, solar panels for energy efficiency, and underfloor heating throughout the villa, ensuring year-round comfort and luxury living. For entertainment, head to the basement area, where you'll find a lounge complete with a 75-inch TV - the perfect spot to unwind and enjoy movie nights with loved ones. Conveniently located next to the El Campanario clubhouse, residents enjoy access to a range of amenities, including a spa, gym, golf course, and restaurant. Additionally, local shops, bars, restaurants, and a bus stop are within walking distance, providing the ultimate in convenience and lifestyle. With Marbella center just 15 minutes away, Puerto Banus and Estepona only 10 minutes away, and shops and restaurants just a 3-minute walk, this property offers the perfect balance of tranquility and accessibility. Don't miss your chance to make this modern oasis your own - schedule your viewing today and experience luxury living at its finest.