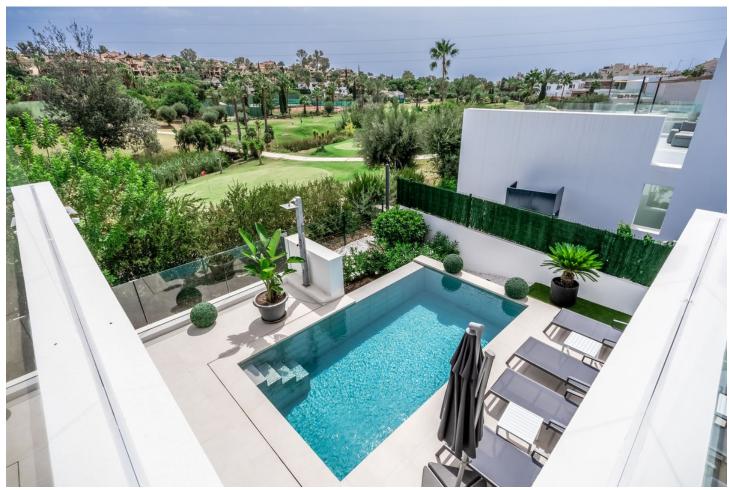

## Sales - House - Atalaya 1.800.000€

www.mibgroup.es +34 662 58 96 58 info@mibgroup.es

5

4.5

460 m<sup>2</sup>

600 m<sub>2</sub>

Introducing Your Modern Oasis: New Build Villa on the Frontline of El Campanario Golf Nestled in the prestigious El Campanario community, this modern new build villa offers the ultimate in luxury living, with breathtaking views of the golf course and beyond. Boasting five bedrooms and four and a half bathrooms, this property is designed to impress, with every detail carefully curated to create a haven of style and sophistication. Step inside to discover a spacious open-plan kitchen living area, seamlessly flowing onto the terrace where you can soak up the stunning vistas of the golf course and swimming pool. Perfect for both indoor and outdoor entertaining, this space is sure to be the heart of the home, where cherished memories are made with family and friends. The property features parking space for three cars, Daikin air conditioning for ultimate comfort, solar panels for energy efficiency, and underfloor heating throughout the villa, ensuring year-round comfort and luxury living. For entertainment, head to the basement area, where you'll find a lounge complete with a 75-inch TV - the perfect spot to unwind and enjoy movie nights with loved ones. Conveniently located next to the El Campanario clubhouse, residents enjoy access to a range of amenities, including a spa, gym, golf course, and restaurant. Additionally, local shops, bars, restaurants, and a bus stop are within walking distance, providing the ultimate in convenience and lifestyle. With Marbella center just 15 minutes away, Puerto Banus and Estepona only 10 minutes away, and shops and restaurants just a 3-minute walk, this property offers the perfect balance of tranquility and accessibility. Don't miss your chance to make this modern oasis your own - schedule your viewing today and experience luxury living at its finest.