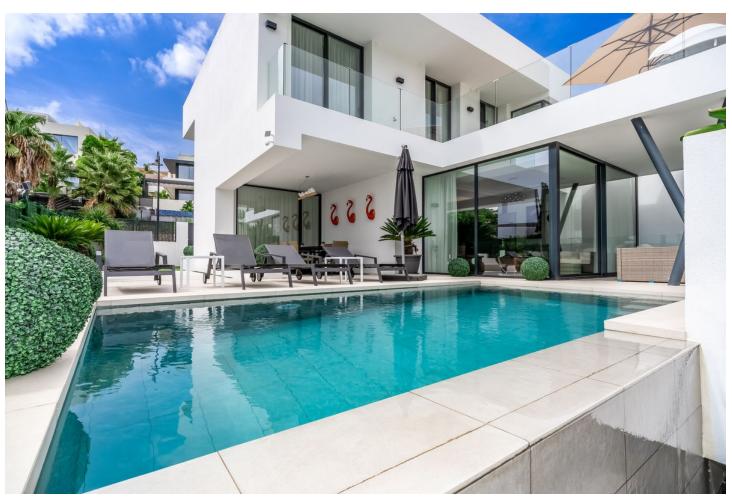

## Sales - House - Atalaya 1.800.000€

www.mibgroup.es +34 662 58 96 58 info@mibgroup.es

5

4.5

460 m<sup>2</sup>

600 m<sub>2</sub>

Introducing Your Modern Oasis: New Build Villa on the Frontline of El Campanario Golf Nestled in the prestigious El Campanario community, this modern new build villa offers the ultimate in luxury living, with breathtaking views of the golf course and beyond. Boasting five bedrooms and four and a half bathrooms, this property is designed to impress, with every detail carefully curated to create a haven of style and sophistication. Step inside to discover a spacious open-plan kitchen living area, seamlessly flowing onto the terrace where you can soak up the stunning vistas of the golf course and swimming pool. Perfect for both indoor and outdoor entertaining, this space is sure to be the heart of the home, where cherished memories are made with family and friends. The property features parking space for three cars, Daikin air conditioning for ultimate comfort, solar panels for energy efficiency, and underfloor heating throughout the villa, ensuring year-round comfort and luxury living. For entertainment, head to the basement area, where you'll find a lounge complete with a 75-inch TV - the perfect spot to unwind and enjoy movie nights with loved ones. Conveniently located next to the El Campanario clubhouse, residents enjoy access to a range of amenities, including a spa, gym, golf course, and restaurant. Additionally, local shops, bars, restaurants, and a bus stop are within walking distance, providing the ultimate in convenience and lifestyle. With Marbella center just 15 minutes away, Puerto Banus and Estepona only 10 minutes away, and shops and restaurants just a 3-minute walk, this property offers the perfect balance of tranquility and accessibility. Don't miss your chance to make this modern oasis your own - schedule your viewing today and experience luxury living at its finest.