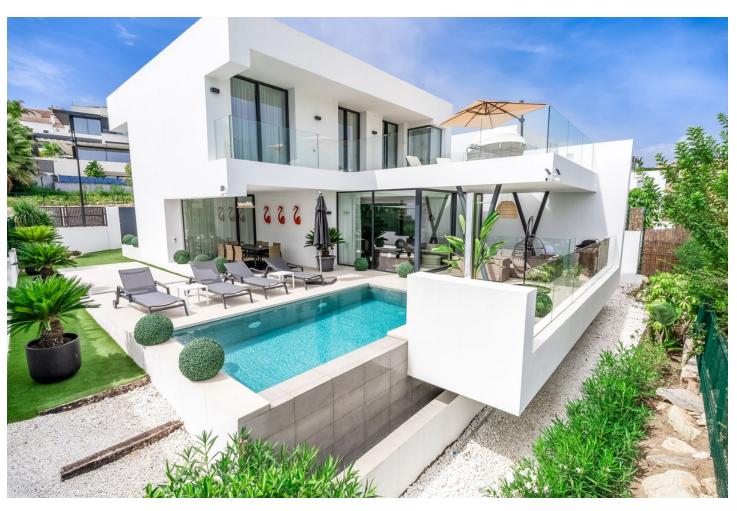

## Sales - House - Atalaya 1.800.000€

www.mibgroup.es +34 662 58 96 58 info@mibgroup.es

5

4.5

460 m<sup>2</sup>

600 m<sub>2</sub>

Introducing Your Modern Oasis: New Build Villa on the Frontline of El Campanario Golf Nestled in the prestigious El Campanario community, this modern new build villa offers the ultimate in luxury living, with breathtaking views of the golf course and beyond. Boasting five bedrooms and four and a half bathrooms, this property is designed to impress, with every detail carefully curated to create a haven of style and sophistication. Step inside to discover a spacious open-plan kitchen living area, seamlessly flowing onto the terrace where you can soak up the stunning vistas of the golf course and swimming pool. Perfect for both indoor and outdoor entertaining, this space is sure to be the heart of the home, where cherished memories are made with family and friends. The property features parking space for three cars, Daikin air conditioning for ultimate comfort, solar panels for energy efficiency, and underfloor heating throughout the villa, ensuring year-round comfort and luxury living. For entertainment, head to the basement area, where you'll find a lounge complete with a 75-inch TV - the perfect spot to unwind and enjoy movie nights with loved ones. Conveniently located next to the El Campanario clubhouse, residents enjoy access to a range of amenities, including a spa, gym, golf course, and restaurant. Additionally, local shops, bars, restaurants, and a bus stop are within walking distance, providing the ultimate in convenience and lifestyle. With Marbella center just 15 minutes away, Puerto Banus and Estepona only 10 minutes away, and shops and restaurants just a 3-minute walk, this property offers the perfect balance of tranquility and accessibility. Don't miss your chance to make this modern oasis your own - schedule your viewing today and experience luxury living at its finest.