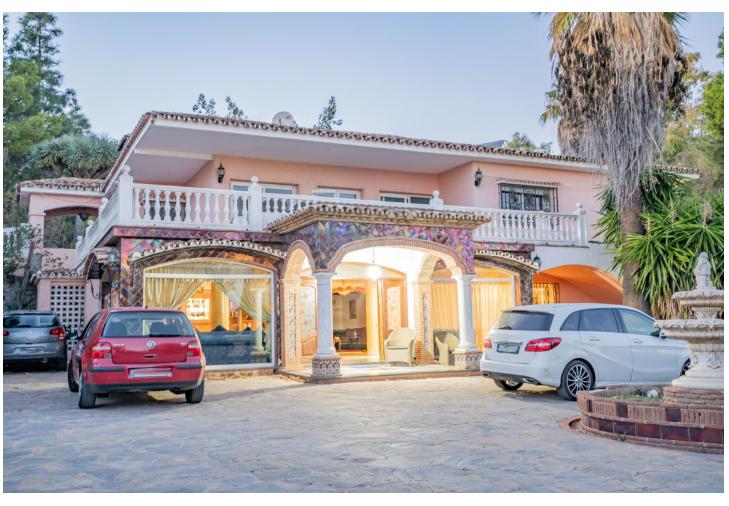

## Sales - House - Benalmadena Pueblo 1.490.000€

www.mibgroup.es +34 662 58 96 58 info@mibgroup.es

Ref.-ID: MIBGR4558033 **Benalmadena Pueblo** House

609 m2

2638 m2

Magnificent Villa in Benalmádena Pueblo to finish renovating - Spacious property for sale located in a quiet area, with a land size of 2,638 m<sup>2</sup>. The main house has two floors, with a living room and fireplace on the upper floor, and a terrace with impressive views of the sea. It has 4 very spacious bedrooms and 2 bathrooms, one of them with a jacuzzi. In addition, it has a jacuzzi in the common area with access from the rooms. On the ground floor, we find a 258 m² space with 3 large original rooms, solid wood ceiling and imported custom carpet. It also has a dining room, bathroom with shower. The house stands out for its luminosity and has a solarium and swimming pool. The property needs maintenance and care, but offers great potential for investment. Easy access from the AP7 and N-340, just 25 minutes from the airport, 7 minutes from the beach and 10 minutes from the highway.