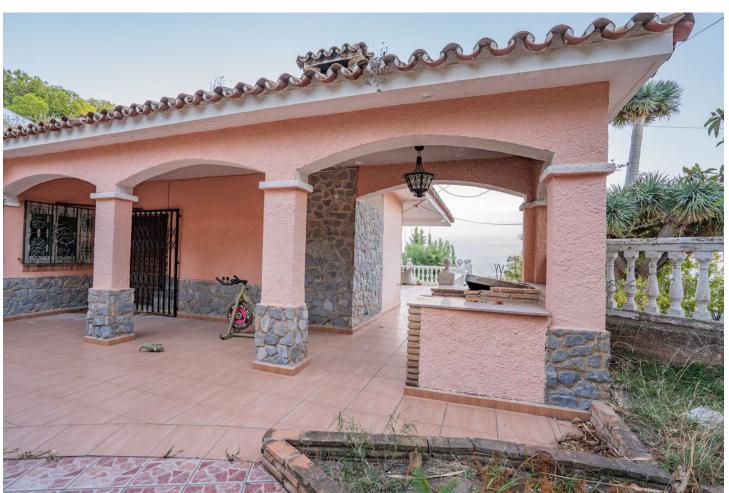

## Sales - House - Benalmadena Pueblo 1.490.000€

www.mibgroup.es +34 662 58 96 58 info@mibgroup.es

Ref.-ID: MIBGR4558033 **Benalmadena Pueblo** House

609 m2

2638 m2

Magnificent Villa in Benalmádena Pueblo to finish renovating - Spacious property for sale located in a quiet area, with a land size of 2,638 m<sup>2</sup>. The main house has two floors, with a living room and fireplace on the upper floor, and a terrace with impressive views of the sea. It has 4 very spacious bedrooms and 2 bathrooms, one of them with a jacuzzi. In addition, it has a jacuzzi in the common area with access from the rooms. On the ground floor, we find a 258 m² space with 3 large original rooms, solid wood ceiling and imported custom carpet. It also has a dining room, bathroom with shower. The house stands out for its luminosity and has a solarium and swimming pool. The property needs maintenance and care, but offers great potential for investment. Easy access from the AP7 and N-340, just 25 minutes from the airport, 7 minutes from the beach and 10 minutes from the highway.