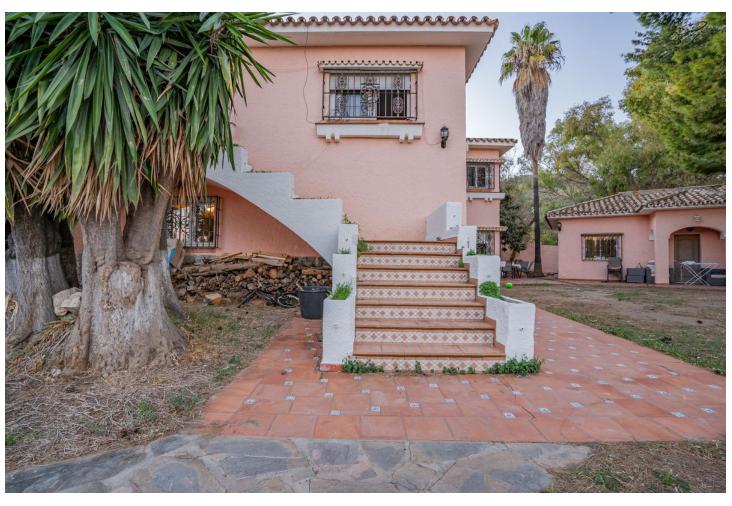

## Sales - House - Benalmadena Pueblo 1.490.000€

www.mibgroup.es +34 662 58 96 58 info@mibgroup.es

Ref.-ID: MIBGR4558033 **Benalmadena Pueblo** House

609 m2

2638 m2

Magnificent Villa in Benalmádena Pueblo to finish renovating - Spacious property for sale located in a quiet area, with a land size of 2,638 m<sup>2</sup>. The main house has two floors, with a living room and fireplace on the upper floor, and a terrace with impressive views of the sea. It has 4 very spacious bedrooms and 2 bathrooms, one of them with a jacuzzi. In addition, it has a jacuzzi in the common area with access from the rooms. On the ground floor, we find a 258 m² space with 3 large original rooms, solid wood ceiling and imported custom carpet. It also has a dining room, bathroom with shower. The house stands out for its luminosity and has a solarium and swimming pool. The property needs maintenance and care, but offers great potential for investment. Easy access from the AP7 and N-340, just 25 minutes from the airport, 7 minutes from the beach and 10 minutes from the highway.