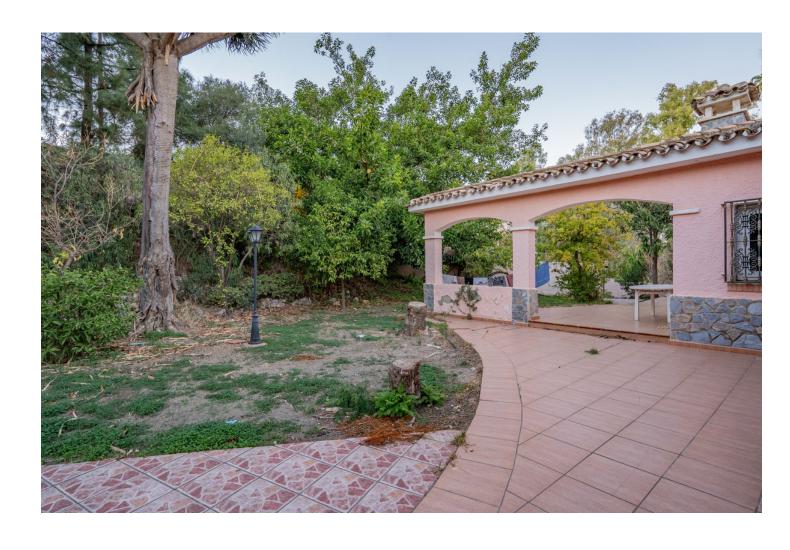

## Sales - House - Benalmadena Pueblo 1.490.000€

www.mibgroup.es +34 662 58 96 58 info@mibgroup.es

Ref.-ID: MIBGR4558033 **Benalmadena Pueblo** House

609 m2

2638 m2

Magnificent Villa in Benalmádena Pueblo to finish renovating - Spacious property for sale located in a quiet area, with a land size of 2,638 m<sup>2</sup>. The main house has two floors, with a living room and fireplace on the upper floor, and a terrace with impressive views of the sea. It has 4 very spacious bedrooms and 2 bathrooms, one of them with a jacuzzi. In addition, it has a jacuzzi in the common area with access from the rooms. On the ground floor, we find a 258 m² space with 3 large original rooms, solid wood ceiling and imported custom carpet. It also has a dining room, bathroom with shower. The house stands out for its luminosity and has a solarium and swimming pool. The property needs maintenance and care, but offers great potential for investment. Easy access from the AP7 and N-340, just 25 minutes from the airport, 7 minutes from the beach and 10 minutes from the highway.