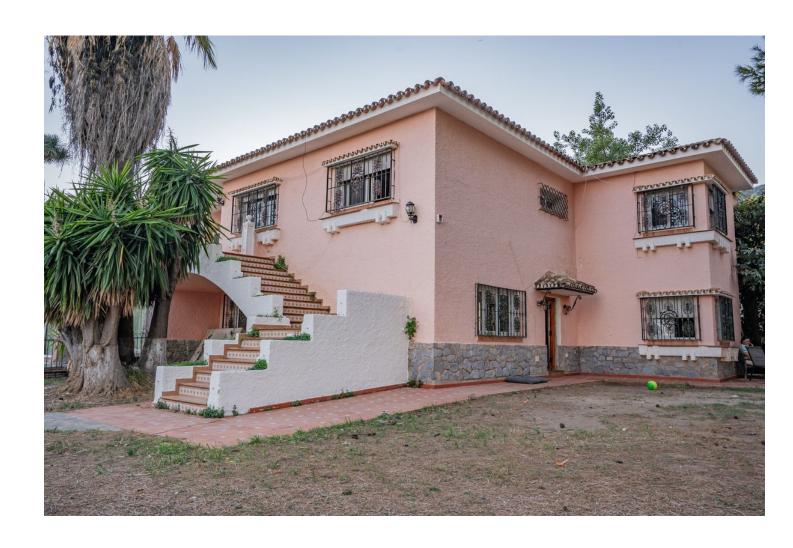

## Sales - House - Benalmadena Pueblo 1.490.000€

www.mibgroup.es +34 662 58 96 58 info@mibgroup.es

Ref.-ID: MIBGR4558033 **Benalmadena Pueblo** House

609 m2

2638 m2

Magnificent Villa in Benalmádena Pueblo to finish renovating - Spacious property for sale located in a quiet area, with a land size of 2,638 m<sup>2</sup>. The main house has two floors, with a living room and fireplace on the upper floor, and a terrace with impressive views of the sea. It has 4 very spacious bedrooms and 2 bathrooms, one of them with a jacuzzi. In addition, it has a jacuzzi in the common area with access from the rooms. On the ground floor, we find a 258 m² space with 3 large original rooms, solid wood ceiling and imported custom carpet. It also has a dining room, bathroom with shower. The house stands out for its luminosity and has a solarium and swimming pool. The property needs maintenance and care, but offers great potential for investment. Easy access from the AP7 and N-340, just 25 minutes from the airport, 7 minutes from the beach and 10 minutes from the highway.