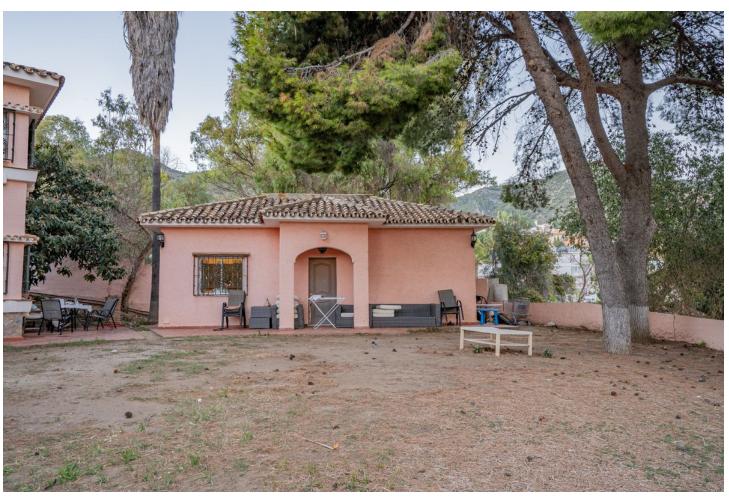

## Sales - House - Benalmadena Pueblo 1.490.000€

www.mibgroup.es +34 662 58 96 58 info@mibgroup.es

Ref.-ID: MIBGR4558033 **Benalmadena Pueblo** House

609 m2

2638 m2

Magnificent Villa in Benalmádena Pueblo to finish renovating - Spacious property for sale located in a quiet area, with a land size of 2,638 m<sup>2</sup>. The main house has two floors, with a living room and fireplace on the upper floor, and a terrace with impressive views of the sea. It has 4 very spacious bedrooms and 2 bathrooms, one of them with a jacuzzi. In addition, it has a jacuzzi in the common area with access from the rooms. On the ground floor, we find a 258 m² space with 3 large original rooms, solid wood ceiling and imported custom carpet. It also has a dining room, bathroom with shower. The house stands out for its luminosity and has a solarium and swimming pool. The property needs maintenance and care, but offers great potential for investment. Easy access from the AP7 and N-340, just 25 minutes from the airport, 7 minutes from the beach and 10 minutes from the highway.