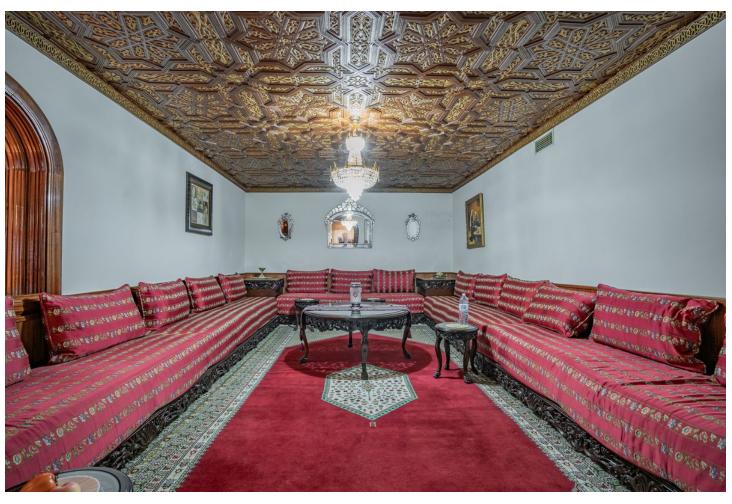

## Sales - House - Benalmadena Pueblo 1.490.000€

www.mibgroup.es +34 662 58 96 58 info@mibgroup.es

Ref.-ID: MIBGR4558033 **Benalmadena Pueblo** House

609 m2

2638 m2

Magnificent Villa in Benalmádena Pueblo to finish renovating - Spacious property for sale located in a quiet area, with a land size of 2,638 m<sup>2</sup>. The main house has two floors, with a living room and fireplace on the upper floor, and a terrace with impressive views of the sea. It has 4 very spacious bedrooms and 2 bathrooms, one of them with a jacuzzi. In addition, it has a jacuzzi in the common area with access from the rooms. On the ground floor, we find a 258 m² space with 3 large original rooms, solid wood ceiling and imported custom carpet. It also has a dining room, bathroom with shower. The house stands out for its luminosity and has a solarium and swimming pool. The property needs maintenance and care, but offers great potential for investment. Easy access from the AP7 and N-340, just 25 minutes from the airport, 7 minutes from the beach and 10 minutes from the highway.