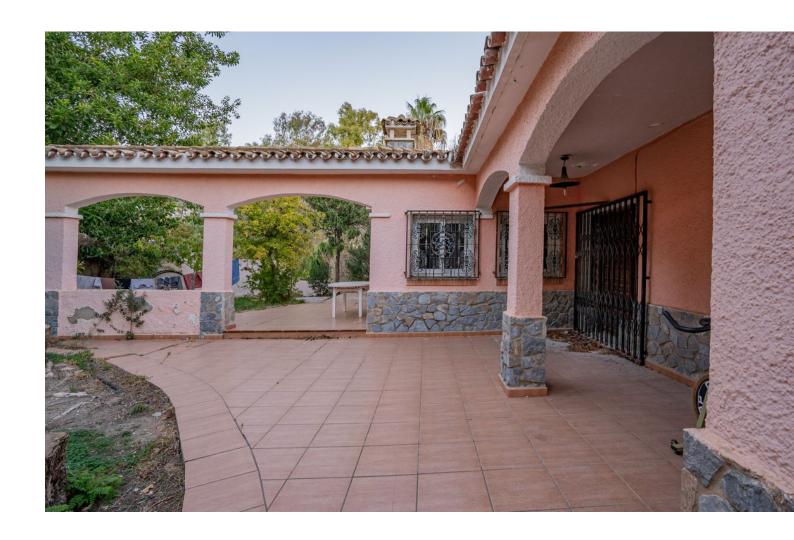

## Sales - House - Benalmadena Pueblo 1.490.000€

www.mibgroup.es +34 662 58 96 58 info@mibgroup.es

Ref.-ID: MIBGR4558033 **Benalmadena Pueblo** House

609 m2

2638 m2

Magnificent Villa in Benalmádena Pueblo to finish renovating - Spacious property for sale located in a quiet area, with a land size of 2,638 m<sup>2</sup>. The main house has two floors, with a living room and fireplace on the upper floor, and a terrace with impressive views of the sea. It has 4 very spacious bedrooms and 2 bathrooms, one of them with a jacuzzi. In addition, it has a jacuzzi in the common area with access from the rooms. On the ground floor, we find a 258 m² space with 3 large original rooms, solid wood ceiling and imported custom carpet. It also has a dining room, bathroom with shower. The house stands out for its luminosity and has a solarium and swimming pool. The property needs maintenance and care, but offers great potential for investment. Easy access from the AP7 and N-340, just 25 minutes from the airport, 7 minutes from the beach and 10 minutes from the highway.