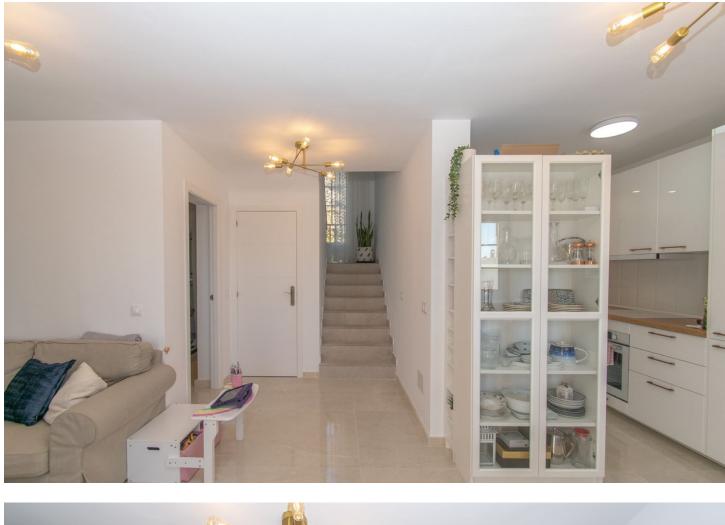

Completely renovated townhouse located in Urbanization Mijas Jardin. The property is distributed on 3 floors as follow: Entrance: Sunny patio as you enter the property, bright living room with dining area and chimney, open plan kitchen, 1 small bedroom (currently used as beauty treatment room), utility room with access to a terrace. 1st floor: 3 double bedrooms with own terraces, full bathroom. 2nd floor: Solarium of more than 40m2 with sea views & mountain views. The property has been entirely renovated end of 2022 with high quality materials (including plumbing & electricity). All bedrooms and living room are equipped with air conditioning Hot/Cold, electric boiler for hot water, utility room with washing machine and dryer. The property has a First Occupation license and short-term rentals are allowed by the community. Year of construction: 1985 IBI: 410[] per year - Community fees: 120[] per month (including water) Living size: 93m2 + 50m2 of terraces Communal parking , community pool