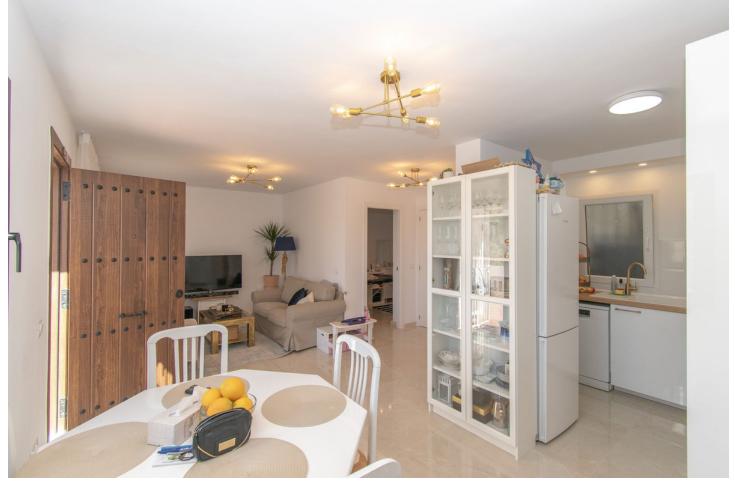

Completely renovated townhouse located in Urbanization Mijas Jardin. The property is distributed on 3 floors as follow: Entrance: Sunny patio as you enter the property, bright living room with dining area and chimney, open plan kitchen, 1 small bedroom (currently used as beauty treatment room), utility room with access to a terrace. 1st floor: 3 double bedrooms with own terraces, full bathroom. 2nd floor: Solarium of more than 40m2 with sea views & mountain views. The property has been entirely renovated end of 2022 with high quality materials (including plumbing & electricity). All bedrooms and living room are equipped with air conditioning Hot/Cold, electric boiler for hot water, utility room with washing machine and dryer. The property has a First Occupation license and short-term rentals are allowed by the community. Year of construction: 1985 IBI: 410[] per year - Community fees: 120[] per month (including water) Living size: 93m2 + 50m2 of terraces Communal parking , community pool