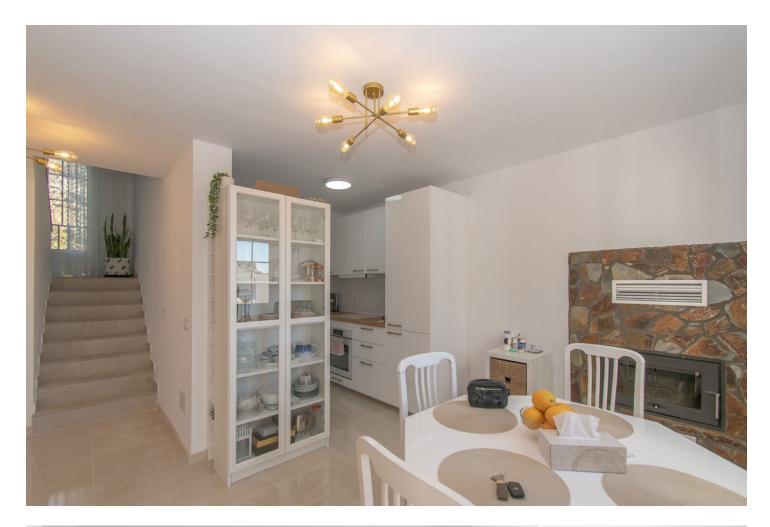

Completely renovated townhouse located in Urbanization Mijas Jardin. The property is distributed on 3 floors as follow: Entrance: Sunny patio as you enter the property, bright living room with dining area and chimney, open plan kitchen, 1 small bedroom (currently used as beauty treatment room), utility room with access to a terrace. 1st floor: 3 double bedrooms with own terraces, full bathroom. 2nd floor: Solarium of more than 40m2 with sea views & mountain views. The property has been entirely renovated end of 2022 with high quality materials (including plumbing & electricity). All bedrooms and living room are equipped with air conditioning Hot/Cold, electric boiler for hot water, utility room with washing machine and dryer. The property has a First Occupation license and short-term rentals are allowed by the community. Year of construction: 1985 IBI: 410[] per year - Community fees: 120[] per month (including water) Living size: 93m2 + 50m2 of terraces Communal parking , community pool