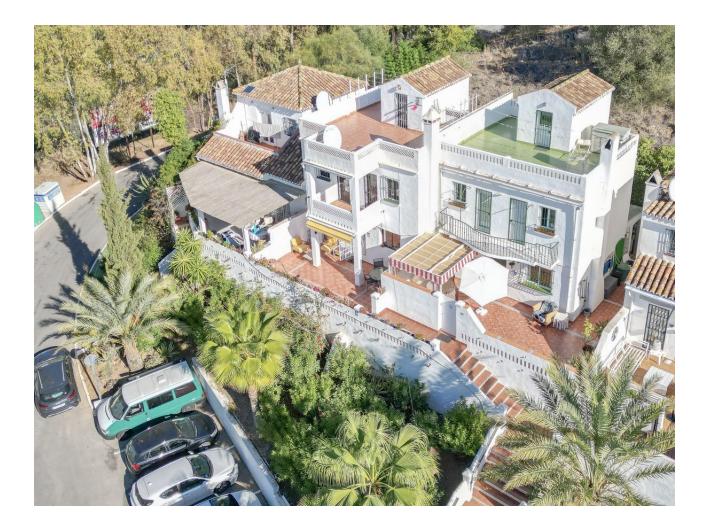

Completely renovated townhouse located in Urbanization Mijas Jardin. The property is distributed on 3 floors as follow: Entrance: Sunny patio as you enter the property, bright living room with dining area and chimney, open plan kitchen, 1 small bedroom (currently used as beauty treatment room), utility room with access to a terrace. 1st floor: 3 double bedrooms with own terraces, full bathroom. 2nd floor: Solarium of more than 40m2 with sea views & mountain views. The property has been entirely renovated end of 2022 with high quality materials (including plumbing & electricity). All bedrooms and living room are equipped with air conditioning Hot/Cold, electric boiler for hot water, utility room with washing machine and dryer. The property has a First Occupation license and short-term rentals are allowed by the community. Year of construction: 1985 IBI: 410[] per year - Community fees: 120[] per month (including water) Living size: 93m2 + 50m2 of terraces Communal parking , community pool