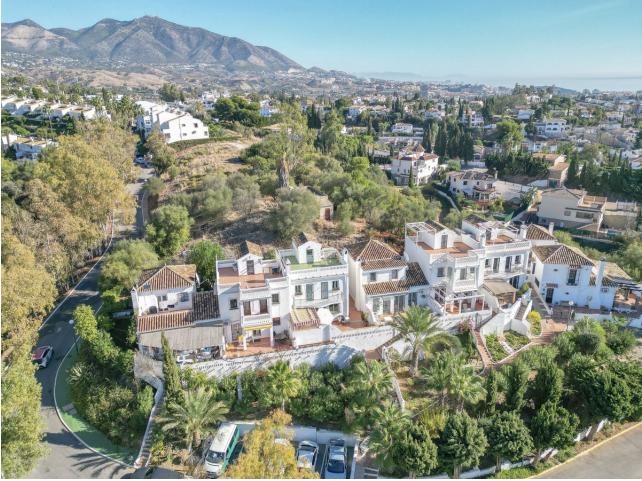

Completely renovated townhouse located in Urbanization Mijas Jardin. The property is distributed on 3 floors as follow: Entrance: Sunny patio as you enter the property, bright living room with dining area and chimney, open plan kitchen, 1 small bedroom (currently used as beauty treatment room), utility room with access to a terrace. 1st floor: 3 double bedrooms with own terraces, full bathroom. 2nd floor: Solarium of more than 40m2 with sea views & mountain views. The property has been entirely renovated end of 2022 with high quality materials (including plumbing & electricity). All bedrooms and living room are equipped with air conditioning Hot/Cold, electric boiler for hot water, utility room with washing machine and dryer. The property has a First Occupation license and short-term rentals are allowed by the community. Year of construction: 1985 IBI: 410[] per year - Community fees: 120[] per month (including water) Living size: 93m2 + 50m2 of terraces Communal parking , community pool