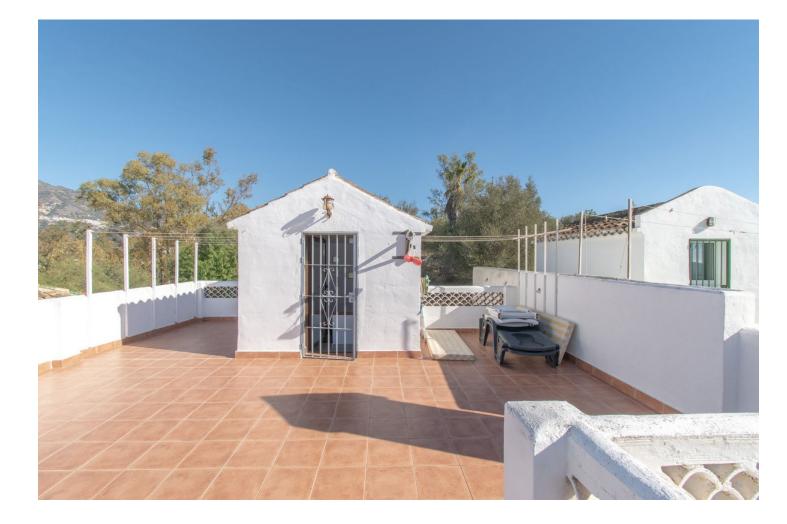

Completely renovated townhouse located in Urbanization Mijas Jardin. The property is distributed on 3 floors as follow: Entrance: Sunny patio as you enter the property, bright living room with dining area and chimney, open plan kitchen, 1 small bedroom (currently used as beauty treatment room), utility room with access to a terrace. 1st floor: 3 double bedrooms with own terraces, full bathroom. 2nd floor: Solarium of more than 40m2 with sea views & mountain views. The property has been entirely renovated end of 2022 with high quality materials (including plumbing & electricity). All bedrooms and living room are equipped with air conditioning Hot/Cold, electric boiler for hot water, utility room with washing machine and dryer. The property has a First Occupation license and short-term rentals are allowed by the community. Year of construction: 1985 IBI: 410[] per year - Community fees: 120[] per month (including water) Living size: 93m2 + 50m2 of terraces Communal parking , community pool