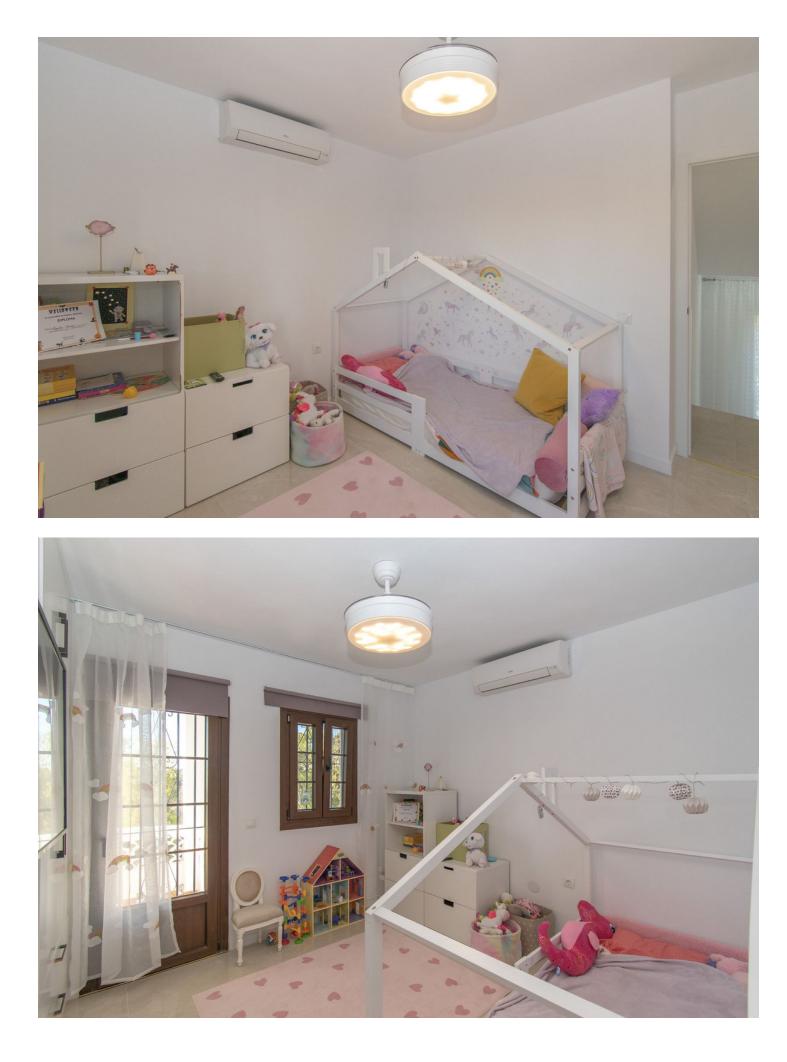

Completely renovated townhouse located in Urbanization Mijas Jardin. The property is distributed on 3 floors as follow: Entrance: Sunny patio as you enter the property, bright living room with dining area and chimney, open plan kitchen, 1 small bedroom (currently used as beauty treatment room), utility room with access to a terrace. 1st floor: 3 double bedrooms with own terraces, full bathroom. 2nd floor: Solarium of more than 40m2 with sea views & mountain views. The property has been entirely renovated end of 2022 with high quality materials (including plumbing & electricity). All bedrooms and living room are equipped with air conditioning Hot/Cold, electric boiler for hot water, utility room with washing machine and dryer. The property has a First Occupation license and short-term rentals are allowed by the community. Year of construction: 1985 IBI: 410[] per year - Community fees: 120[] per month (including water) Living size: 93m2 + 50m2 of terraces Communal parking , community pool