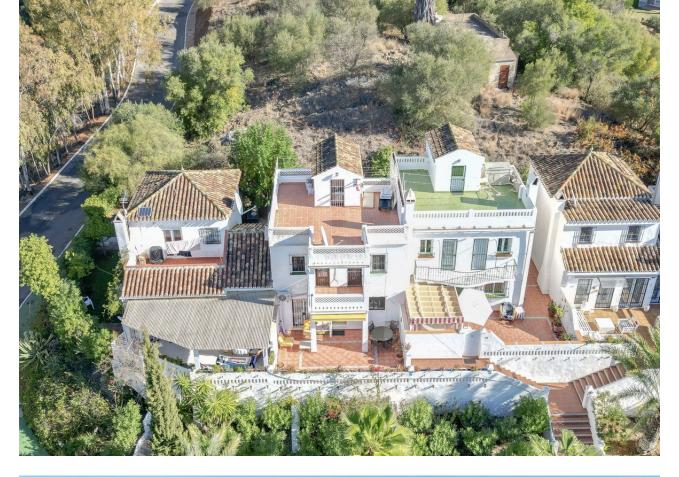

Completely renovated townhouse located in Urbanization Mijas Jardin. The property is distributed on 3 floors as follow: Entrance: Sunny patio as you enter the property, bright living room with dining area and chimney, open plan kitchen, 1 small bedroom (currently used as beauty treatment room), utility room with access to a terrace. 1st floor: 3 double bedrooms with own terraces, full bathroom. 2nd floor: Solarium of more than 40m2 with sea views & mountain views. The property has been entirely renovated end of 2022 with high quality materials (including plumbing & electricity). All bedrooms and living room are equipped with air conditioning Hot/Cold, electric boiler for hot water, utility room with washing machine and dryer. The property has a First Occupation license and short-term rentals are allowed by the community. Year of construction: 1985 IBI: 410[] per year - Community fees: 120[] per month (including water) Living size: 93m2 + 50m2 of terraces Communal parking , community pool