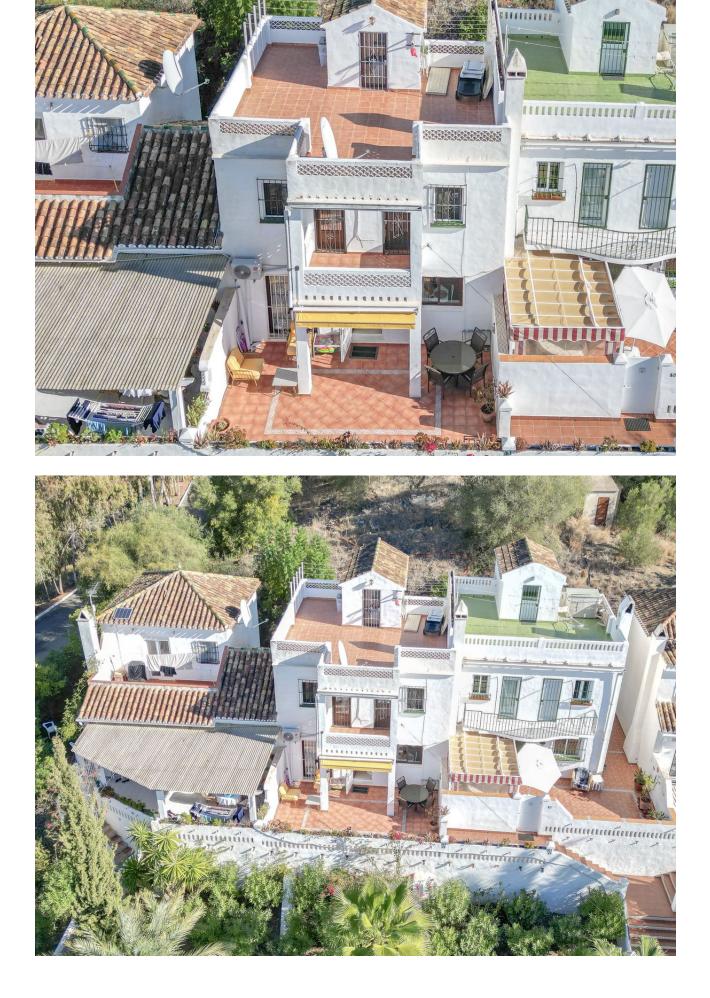

Completely renovated townhouse located in Urbanization Mijas Jardin. The property is distributed on 3 floors as follow: Entrance: Sunny patio as you enter the property, bright living room with dining area and chimney, open plan kitchen, 1 small bedroom (currently used as beauty treatment room), utility room with access to a terrace. 1st floor: 3 double bedrooms with own terraces, full bathroom. 2nd floor: Solarium of more than 40m2 with sea views & mountain views. The property has been entirely renovated end of 2022 with high quality materials (including plumbing & electricity). All bedrooms and living room are equipped with air conditioning Hot/Cold, electric boiler for hot water, utility room with washing machine and dryer. The property has a First Occupation license and short-term rentals are allowed by the community. Year of construction: 1985 IBI: 410[] per year - Community fees: 120[] per month (including water) Living size: 93m2 + 50m2 of terraces Communal parking , community pool