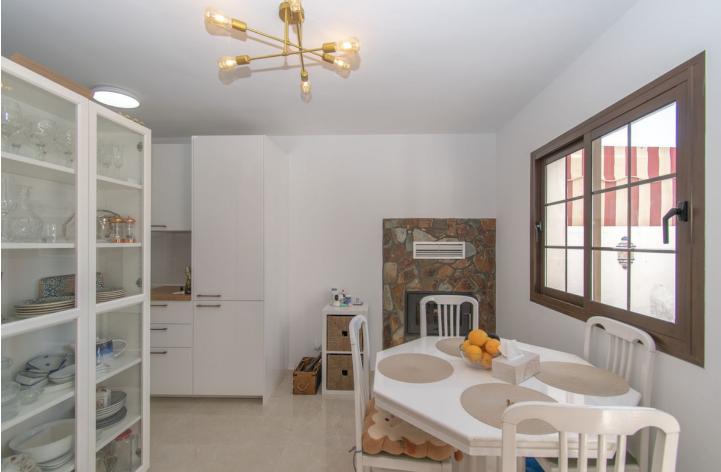

Completely renovated townhouse located in Urbanization Mijas Jardin. The property is distributed on 3 floors as follow: Entrance: Sunny patio as you enter the property, bright living room with dining area and chimney, open plan kitchen, 1 small bedroom (currently used as beauty treatment room), utility room with access to a terrace. 1st floor: 3 double bedrooms with own terraces, full bathroom. 2nd floor: Solarium of more than 40m2 with sea views & mountain views. The property has been entirely renovated end of 2022 with high quality materials (including plumbing & electricity). All bedrooms and living room are equipped with air conditioning Hot/Cold, electric boiler for hot water, utility room with washing machine and dryer. The property has a First Occupation license and short-term rentals are allowed by the community. Year of construction: 1985 IBI: 410[] per year - Community fees: 120[] per month (including water) Living size: 93m2 + 50m2 of terraces Communal parking , community pool