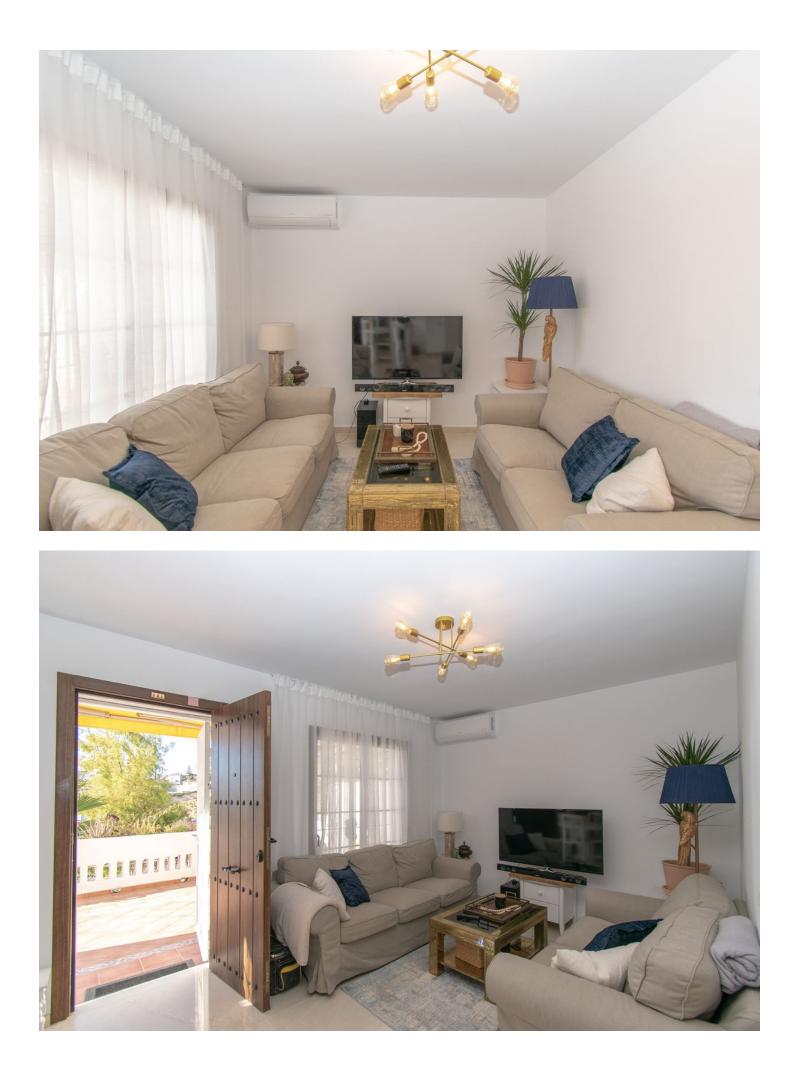

Completely renovated townhouse located in Urbanization Mijas Jardin. The property is distributed on 3 floors as follow: Entrance: Sunny patio as you enter the property, bright living room with dining area and chimney, open plan kitchen, 1 small bedroom (currently used as beauty treatment room), utility room with access to a terrace. 1st floor: 3 double bedrooms with own terraces, full bathroom. 2nd floor: Solarium of more than 40m2 with sea views & mountain views. The property has been entirely renovated end of 2022 with high quality materials (including plumbing & electricity). All bedrooms and living room are equipped with air conditioning Hot/Cold, electric boiler for hot water, utility room with washing machine and dryer. The property has a First Occupation license and short-term rentals are allowed by the community. Year of construction: 1985 IBI: 410[] per year - Community fees: 120[] per month (including water) Living size: 93m2 + 50m2 of terraces Communal parking , community pool