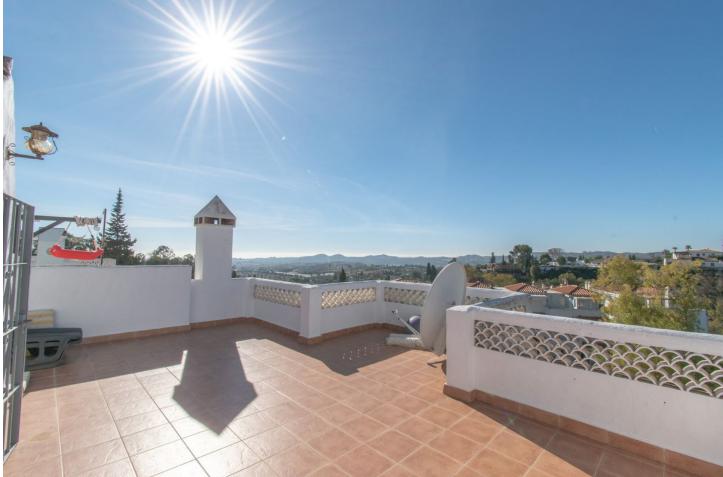

Completely renovated townhouse located in Urbanization Mijas Jardin. The property is distributed on 3 floors as follow: Entrance: Sunny patio as you enter the property, bright living room with dining area and chimney, open plan kitchen, 1 small bedroom (currently used as beauty treatment room), utility room with access to a terrace. 1st floor: 3 double bedrooms with own terraces, full bathroom. 2nd floor: Solarium of more than 40m2 with sea views & mountain views. The property has been entirely renovated end of 2022 with high quality materials (including plumbing & electricity). All bedrooms and living room are equipped with air conditioning Hot/Cold, electric boiler for hot water, utility room with washing machine and dryer. The property has a First Occupation license and short-term rentals are allowed by the community. Year of construction: 1985 IBI: 410[] per year - Community fees: 120[] per month (including water) Living size: 93m2 + 50m2 of terraces Communal parking , community pool