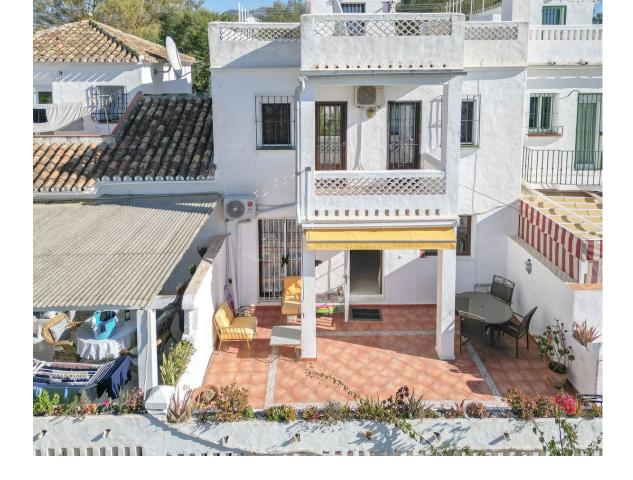

Completely renovated townhouse located in Urbanization Mijas Jardin. The property is distributed on 3 floors as follow: Entrance: Sunny patio as you enter the property, bright living room with dining area and chimney, open plan kitchen, 1 small bedroom (currently used as beauty treatment room), utility room with access to a terrace. 1st floor: 3 double bedrooms with own terraces, full bathroom. 2nd floor: Solarium of more than 40m2 with sea views & mountain views. The property has been entirely renovated end of 2022 with high quality materials (including plumbing & electricity). All bedrooms and living room are equipped with air conditioning Hot/Cold, electric boiler for hot water, utility room with washing machine and dryer. The property has a First Occupation license and short-term rentals are allowed by the community. Year of construction: 1985 IBI: 410[] per year - Community fees: 120[] per month (including water) Living size: 93m2 + 50m2 of terraces Communal parking , community pool