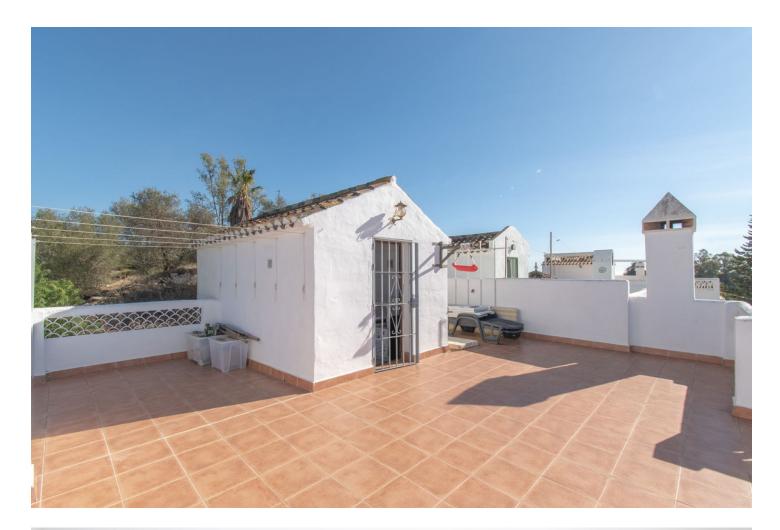

Completely renovated townhouse located in Urbanization Mijas Jardin. The property is distributed on 3 floors as follow: Entrance: Sunny patio as you enter the property, bright living room with dining area and chimney, open plan kitchen, 1 small bedroom (currently used as beauty treatment room), utility room with access to a terrace. 1st floor: 3 double bedrooms with own terraces, full bathroom. 2nd floor: Solarium of more than 40m2 with sea views & mountain views. The property has been entirely renovated end of 2022 with high quality materials (including plumbing & electricity). All bedrooms and living room are equipped with air conditioning Hot/Cold, electric boiler for hot water, utility room with washing machine and dryer. The property has a First Occupation license and short-term rentals are allowed by the community. Year of construction: 1985 IBI: 410[] per year - Community fees: 120[] per month (including water) Living size: 93m2 + 50m2 of terraces Communal parking , community pool