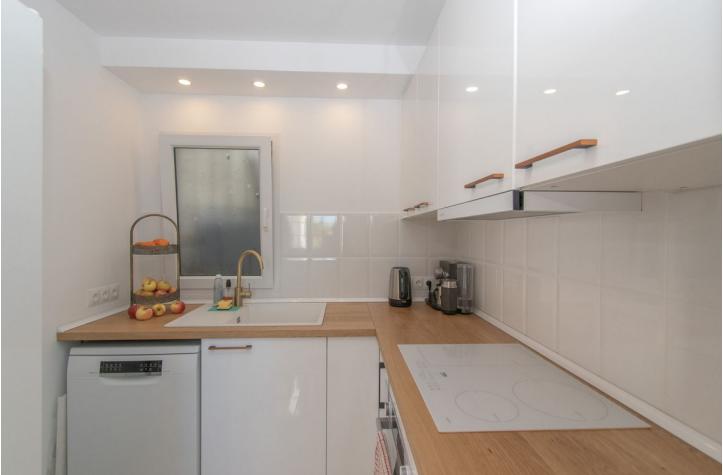

Completely renovated townhouse located in Urbanization Mijas Jardin. The property is distributed on 3 floors as follow: Entrance: Sunny patio as you enter the property, bright living room with dining area and chimney, open plan kitchen, 1 small bedroom (currently used as beauty treatment room), utility room with access to a terrace. 1st floor: 3 double bedrooms with own terraces, full bathroom. 2nd floor: Solarium of more than 40m2 with sea views & mountain views. The property has been entirely renovated end of 2022 with high quality materials (including plumbing & electricity). All bedrooms and living room are equipped with air conditioning Hot/Cold, electric boiler for hot water, utility room with washing machine and dryer. The property has a First Occupation license and short-term rentals are allowed by the community. Year of construction: 1985 IBI: 410[] per year - Community fees: 120[] per month (including water) Living size: 93m2 + 50m2 of terraces Communal parking , community pool