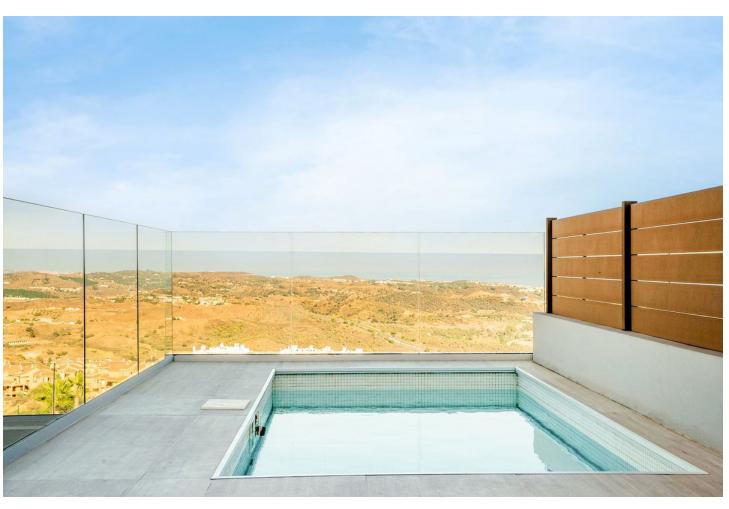

## Sales - Apartment - La Cala de Mijas 699.00€

www.mibgroup.es +34 662 58 96 58 info@mibgroup.es

Ref.-ID: MIBGR4561948 La Cala de Mijas Apartment

3

2

129 m2

This stylish elevated ground floor three bedroom apartment, located in One Heights complex in La Cala overlooks La Cala hills and has views of the sea and golf course. Entering into the apartment you will find the open plan living area. There is a fully equipped kitchen with an island. The living room leads out onto the large terrace area with BBQ. A further dining area and also a lounge seating area and a private pool. The master bedroom has a separate wardrobe area and ensuite bathroom with a walk-in shower. The guest bedroom has two single beds, fitted wardrobes and and ensuite shower room. Communal features include a spa which includes an indoor heated pool, jacuzzi, Turkish steam bath, sauna and shower jet circuit. Then there is an infinity pool with a large chill-out area, a gymnasium, a sauna, and an indoor golf simulator. One heights is a secure gated complex with underground parking and the apartment offers two parking spaces. The property give all the benefits of a villa but with the convenience of an apartment. The apartment can be found just 5 minutes from the beautiful town of La Cala, 15 minutes from Marbella and only 20 minutes from Malaga Airport. Blending a cosmopolitan atmosphere with a village vibe, La Cala caters to the lifestyle of modern international residents and their families. La Cala has a cultured ambiance, with over 70 different nationalities living and working nearby enjoying the Mediterranean way of life. With a wide range of high performing international schools, a feast of dining and entertainment options and a whole host of outdoor activities it offers a freedom that you will continue to enjoy long into the future.