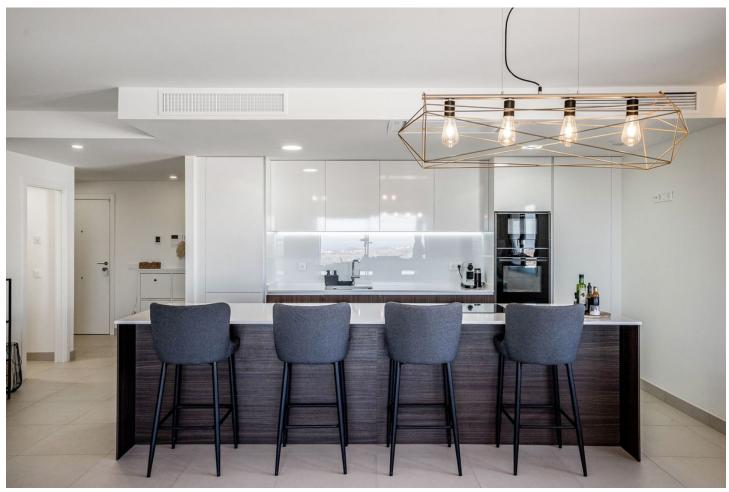

## Sales - Apartment - La Cala de Mijas 699.00€

www.mibgroup.es +34 662 58 96 58 info@mibgroup.es

Ref.-ID: MIBGR4561948 La Cala de Mijas Apartment

3

2

129 m2

This stylish elevated ground floor three bedroom apartment, located in One Heights complex in La Cala overlooks La Cala hills and has views of the sea and golf course. Entering into the apartment you will find the open plan living area. There is a fully equipped kitchen with an island. The living room leads out onto the large terrace area with BBQ. A further dining area and also a lounge seating area and a private pool. The master bedroom has a separate wardrobe area and ensuite bathroom with a walk-in shower. The guest bedroom has two single beds, fitted wardrobes and and ensuite shower room. Communal features include a spa which includes an indoor heated pool, jacuzzi, Turkish steam bath, sauna and shower jet circuit. Then there is an infinity pool with a large chill-out area, a gymnasium, a sauna, and an indoor golf simulator. One heights is a secure gated complex with underground parking and the apartment offers two parking spaces. The property give all the benefits of a villa but with the convenience of an apartment. The apartment can be found just 5 minutes from the beautiful town of La Cala, 15 minutes from Marbella and only 20 minutes from Malaga Airport. Blending a cosmopolitan atmosphere with a village vibe, La Cala caters to the lifestyle of modern international residents and their families. La Cala has a cultured ambiance, with over 70 different nationalities living and working nearby enjoying the Mediterranean way of life. With a wide range of high performing international schools, a feast of dining and entertainment options and a whole host of outdoor activities it offers a freedom that you will continue to enjoy long into the future.