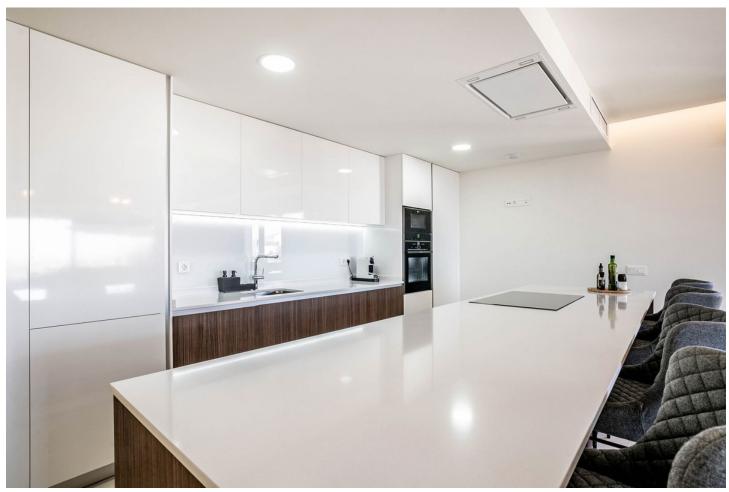

## Sales - Apartment - La Cala de Mijas 699.00€

www.mibgroup.es +34 662 58 96 58 info@mibgroup.es

Ref.-ID: MIBGR4561948 La Cala de Mijas Apartment

3

2

129 m2

This stylish elevated ground floor three bedroom apartment, located in One Heights complex in La Cala overlooks La Cala hills and has views of the sea and golf course. Entering into the apartment you will find the open plan living area. There is a fully equipped kitchen with an island. The living room leads out onto the large terrace area with BBQ. A further dining area and also a lounge seating area and a private pool. The master bedroom has a separate wardrobe area and ensuite bathroom with a walk-in shower. The guest bedroom has two single beds, fitted wardrobes and and ensuite shower room. Communal features include a spa which includes an indoor heated pool, jacuzzi, Turkish steam bath, sauna and shower jet circuit. Then there is an infinity pool with a large chill-out area, a gymnasium, a sauna, and an indoor golf simulator. One heights is a secure gated complex with underground parking and the apartment offers two parking spaces. The property give all the benefits of a villa but with the convenience of an apartment. The apartment can be found just 5 minutes from the beautiful town of La Cala, 15 minutes from Marbella and only 20 minutes from Malaga Airport. Blending a cosmopolitan atmosphere with a village vibe, La Cala caters to the lifestyle of modern international residents and their families. La Cala has a cultured ambiance, with over 70 different nationalities living and working nearby enjoying the Mediterranean way of life. With a wide range of high performing international schools, a feast of dining and entertainment options and a whole host of outdoor activities it offers a freedom that you will continue to enjoy long into the future.