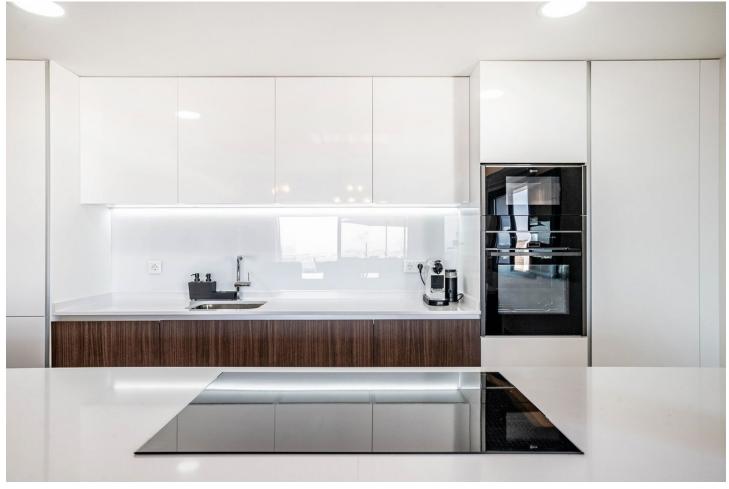

## Sales - Apartment - La Cala de Mijas 699.00€

www.mibgroup.es +34 662 58 96 58 info@mibgroup.es

Ref.-ID: MIBGR4561948 La Cala de Mijas Apartment

3

2

129 m2

This stylish elevated ground floor three bedroom apartment, located in One Heights complex in La Cala overlooks La Cala hills and has views of the sea and golf course. Entering into the apartment you will find the open plan living area. There is a fully equipped kitchen with an island. The living room leads out onto the large terrace area with BBQ. A further dining area and also a lounge seating area and a private pool. The master bedroom has a separate wardrobe area and ensuite bathroom with a walk-in shower. The guest bedroom has two single beds, fitted wardrobes and and ensuite shower room. Communal features include a spa which includes an indoor heated pool, jacuzzi, Turkish steam bath, sauna and shower jet circuit. Then there is an infinity pool with a large chill-out area, a gymnasium, a sauna, and an indoor golf simulator. One heights is a secure gated complex with underground parking and the apartment offers two parking spaces. The property give all the benefits of a villa but with the convenience of an apartment. The apartment can be found just 5 minutes from the beautiful town of La Cala, 15 minutes from Marbella and only 20 minutes from Malaga Airport. Blending a cosmopolitan atmosphere with a village vibe, La Cala caters to the lifestyle of modern international residents and their families. La Cala has a cultured ambiance, with over 70 different nationalities living and working nearby enjoying the Mediterranean way of life. With a wide range of high performing international schools, a feast of dining and entertainment options and a whole host of outdoor activities it offers a freedom that you will continue to enjoy long into the future.