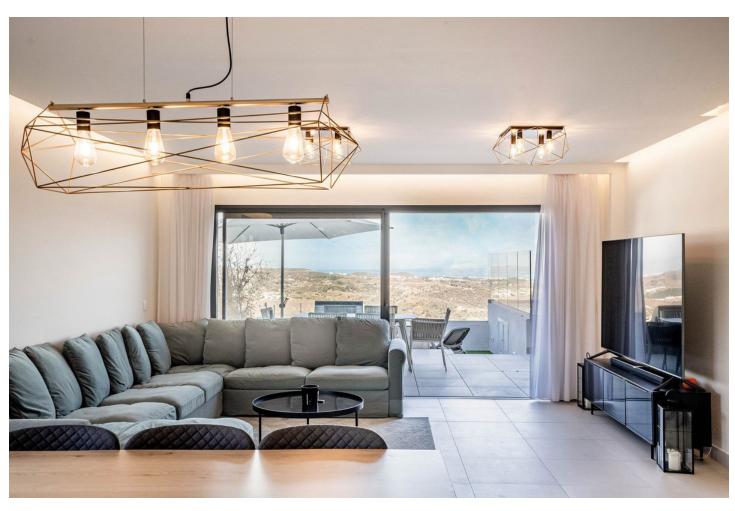

## Sales - Apartment - La Cala de Mijas 699.00€

www.mibgroup.es +34 662 58 96 58 info@mibgroup.es

Ref.-ID: MIBGR4561948 La Cala de Mijas Apartment

3

2

129 m2

This stylish elevated ground floor three bedroom apartment, located in One Heights complex in La Cala overlooks La Cala hills and has views of the sea and golf course. Entering into the apartment you will find the open plan living area. There is a fully equipped kitchen with an island. The living room leads out onto the large terrace area with BBQ. A further dining area and also a lounge seating area and a private pool. The master bedroom has a separate wardrobe area and ensuite bathroom with a walk-in shower. The guest bedroom has two single beds, fitted wardrobes and and ensuite shower room. Communal features include a spa which includes an indoor heated pool, jacuzzi, Turkish steam bath, sauna and shower jet circuit. Then there is an infinity pool with a large chill-out area, a gymnasium, a sauna, and an indoor golf simulator. One heights is a secure gated complex with underground parking and the apartment offers two parking spaces. The property give all the benefits of a villa but with the convenience of an apartment. The apartment can be found just 5 minutes from the beautiful town of La Cala, 15 minutes from Marbella and only 20 minutes from Malaga Airport. Blending a cosmopolitan atmosphere with a village vibe, La Cala caters to the lifestyle of modern international residents and their families. La Cala has a cultured ambiance, with over 70 different nationalities living and working nearby enjoying the Mediterranean way of life. With a wide range of high performing international schools, a feast of dining and entertainment options and a whole host of outdoor activities it offers a freedom that you will continue to enjoy long into the future.