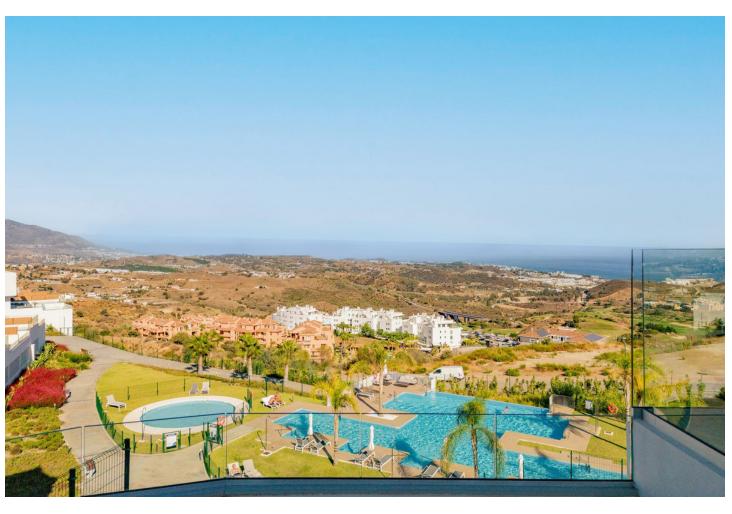

## Sales - Apartment - La Cala de Mijas 699.00€

www.mibgroup.es +34 662 58 96 58 info@mibgroup.es

Ref.-ID: MIBGR4561948 La Cala de Mijas Apartment

3

2

129 m2

This stylish elevated ground floor three bedroom apartment, located in One Heights complex in La Cala overlooks La Cala hills and has views of the sea and golf course. Entering into the apartment you will find the open plan living area. There is a fully equipped kitchen with an island. The living room leads out onto the large terrace area with BBQ. A further dining area and also a lounge seating area and a private pool. The master bedroom has a separate wardrobe area and ensuite bathroom with a walk-in shower. The guest bedroom has two single beds, fitted wardrobes and and ensuite shower room. Communal features include a spa which includes an indoor heated pool, jacuzzi, Turkish steam bath, sauna and shower jet circuit. Then there is an infinity pool with a large chill-out area, a gymnasium, a sauna, and an indoor golf simulator. One heights is a secure gated complex with underground parking and the apartment offers two parking spaces. The property give all the benefits of a villa but with the convenience of an apartment. The apartment can be found just 5 minutes from the beautiful town of La Cala, 15 minutes from Marbella and only 20 minutes from Malaga Airport. Blending a cosmopolitan atmosphere with a village vibe, La Cala caters to the lifestyle of modern international residents and their families. La Cala has a cultured ambiance, with over 70 different nationalities living and working nearby enjoying the Mediterranean way of life. With a wide range of high performing international schools, a feast of dining and entertainment options and a whole host of outdoor activities it offers a freedom that you will continue to enjoy long into the future.