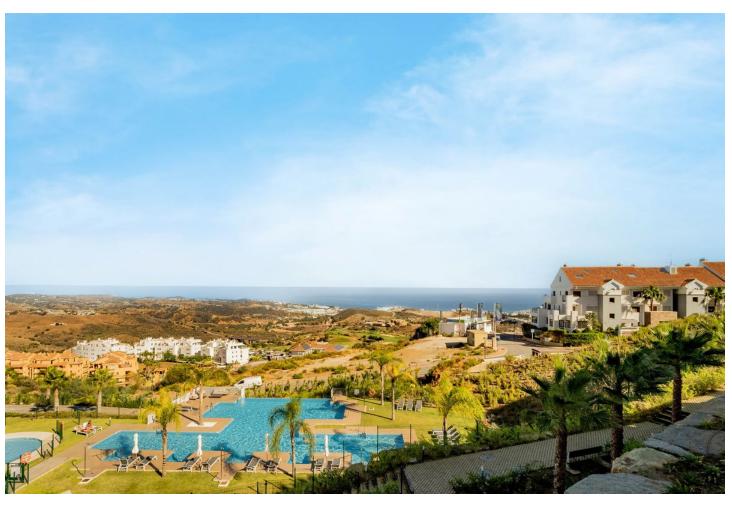

## Sales - Apartment - La Cala de Mijas 699.00€

www.mibgroup.es +34 662 58 96 58 info@mibgroup.es

Ref.-ID: MIBGR4561948 La Cala de Mijas Apartment

3

2

129 m2

This stylish elevated ground floor three bedroom apartment, located in One Heights complex in La Cala overlooks La Cala hills and has views of the sea and golf course. Entering into the apartment you will find the open plan living area. There is a fully equipped kitchen with an island. The living room leads out onto the large terrace area with BBQ. A further dining area and also a lounge seating area and a private pool. The master bedroom has a separate wardrobe area and ensuite bathroom with a walk-in shower. The guest bedroom has two single beds, fitted wardrobes and and ensuite shower room. Communal features include a spa which includes an indoor heated pool, jacuzzi, Turkish steam bath, sauna and shower jet circuit. Then there is an infinity pool with a large chill-out area, a gymnasium, a sauna, and an indoor golf simulator. One heights is a secure gated complex with underground parking and the apartment offers two parking spaces. The property give all the benefits of a villa but with the convenience of an apartment. The apartment can be found just 5 minutes from the beautiful town of La Cala, 15 minutes from Marbella and only 20 minutes from Malaga Airport. Blending a cosmopolitan atmosphere with a village vibe, La Cala caters to the lifestyle of modern international residents and their families. La Cala has a cultured ambiance, with over 70 different nationalities living and working nearby enjoying the Mediterranean way of life. With a wide range of high performing international schools, a feast of dining and entertainment options and a whole host of outdoor activities it offers a freedom that you will continue to enjoy long into the future.