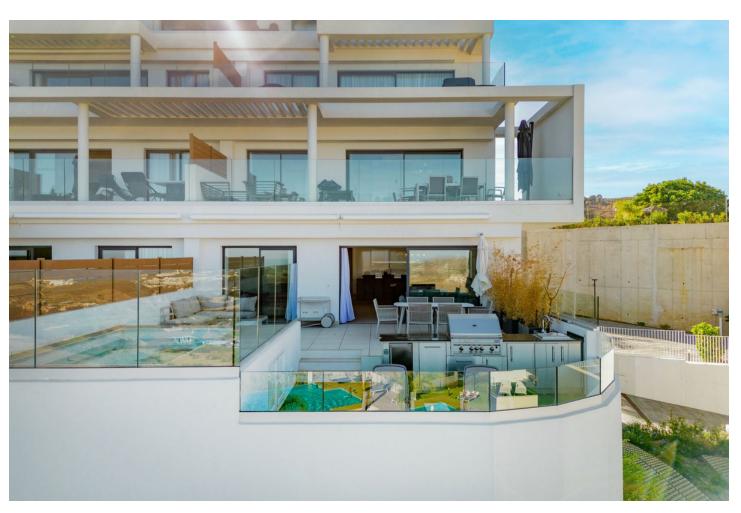

## Sales - Apartment - La Cala de Mijas 699.00€

www.mibgroup.es +34 662 58 96 58 info@mibgroup.es

Ref.-ID: MIBGR4561948 La Cala de Mijas Apartment

3

2

129 m2

This stylish elevated ground floor three bedroom apartment, located in One Heights complex in La Cala overlooks La Cala hills and has views of the sea and golf course. Entering into the apartment you will find the open plan living area. There is a fully equipped kitchen with an island. The living room leads out onto the large terrace area with BBQ. A further dining area and also a lounge seating area and a private pool. The master bedroom has a separate wardrobe area and ensuite bathroom with a walk-in shower. The guest bedroom has two single beds, fitted wardrobes and and ensuite shower room. Communal features include a spa which includes an indoor heated pool, jacuzzi, Turkish steam bath, sauna and shower jet circuit. Then there is an infinity pool with a large chill-out area, a gymnasium, a sauna, and an indoor golf simulator. One heights is a secure gated complex with underground parking and the apartment offers two parking spaces. The property give all the benefits of a villa but with the convenience of an apartment. The apartment can be found just 5 minutes from the beautiful town of La Cala, 15 minutes from Marbella and only 20 minutes from Malaga Airport. Blending a cosmopolitan atmosphere with a village vibe, La Cala caters to the lifestyle of modern international residents and their families. La Cala has a cultured ambiance, with over 70 different nationalities living and working nearby enjoying the Mediterranean way of life. With a wide range of high performing international schools, a feast of dining and entertainment options and a whole host of outdoor activities it offers a freedom that you will continue to enjoy long into the future.