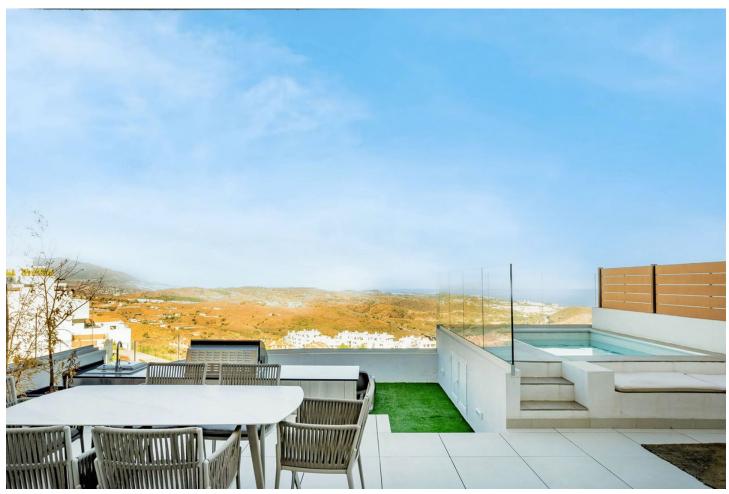

## Sales - Apartment - La Cala de Mijas 699.00€

www.mibgroup.es +34 662 58 96 58 info@mibgroup.es

Ref.-ID: MIBGR4561948 La Cala de Mijas Apartment

3

2

129 m2

This stylish elevated ground floor three bedroom apartment, located in One Heights complex in La Cala overlooks La Cala hills and has views of the sea and golf course. Entering into the apartment you will find the open plan living area. There is a fully equipped kitchen with an island. The living room leads out onto the large terrace area with BBQ. A further dining area and also a lounge seating area and a private pool. The master bedroom has a separate wardrobe area and ensuite bathroom with a walk-in shower. The guest bedroom has two single beds, fitted wardrobes and and ensuite shower room. Communal features include a spa which includes an indoor heated pool, jacuzzi, Turkish steam bath, sauna and shower jet circuit. Then there is an infinity pool with a large chill-out area, a gymnasium, a sauna, and an indoor golf simulator. One heights is a secure gated complex with underground parking and the apartment offers two parking spaces. The property give all the benefits of a villa but with the convenience of an apartment. The apartment can be found just 5 minutes from the beautiful town of La Cala, 15 minutes from Marbella and only 20 minutes from Malaga Airport. Blending a cosmopolitan atmosphere with a village vibe, La Cala caters to the lifestyle of modern international residents and their families. La Cala has a cultured ambiance, with over 70 different nationalities living and working nearby enjoying the Mediterranean way of life. With a wide range of high performing international schools, a feast of dining and entertainment options and a whole host of outdoor activities it offers a freedom that you will continue to enjoy long into the future.