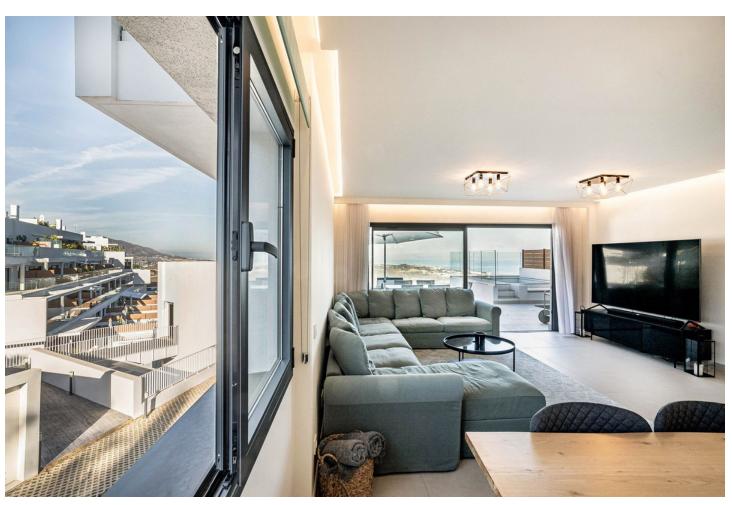

## Sales - Apartment - La Cala de Mijas 699.00€

www.mibgroup.es +34 662 58 96 58 info@mibgroup.es

Ref.-ID: MIBGR4561948 La Cala de Mijas Apartment

3

2

129 m2

This stylish elevated ground floor three bedroom apartment, located in One Heights complex in La Cala overlooks La Cala hills and has views of the sea and golf course. Entering into the apartment you will find the open plan living area. There is a fully equipped kitchen with an island. The living room leads out onto the large terrace area with BBQ. A further dining area and also a lounge seating area and a private pool. The master bedroom has a separate wardrobe area and ensuite bathroom with a walk-in shower. The guest bedroom has two single beds, fitted wardrobes and and ensuite shower room. Communal features include a spa which includes an indoor heated pool, jacuzzi, Turkish steam bath, sauna and shower jet circuit. Then there is an infinity pool with a large chill-out area, a gymnasium, a sauna, and an indoor golf simulator. One heights is a secure gated complex with underground parking and the apartment offers two parking spaces. The property give all the benefits of a villa but with the convenience of an apartment. The apartment can be found just 5 minutes from the beautiful town of La Cala, 15 minutes from Marbella and only 20 minutes from Malaga Airport. Blending a cosmopolitan atmosphere with a village vibe, La Cala caters to the lifestyle of modern international residents and their families. La Cala has a cultured ambiance, with over 70 different nationalities living and working nearby enjoying the Mediterranean way of life. With a wide range of high performing international schools, a feast of dining and entertainment options and a whole host of outdoor activities it offers a freedom that you will continue to enjoy long into the future.