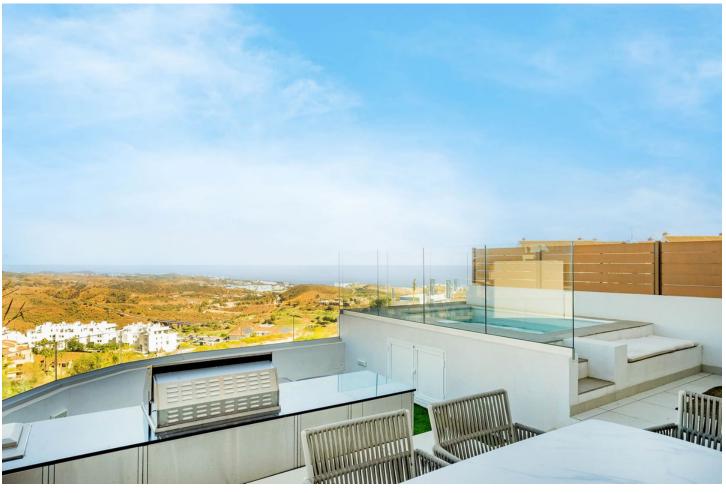

## Sales - Apartment - La Cala de Mijas 699.00€

www.mibgroup.es +34 662 58 96 58 info@mibgroup.es

Ref.-ID: MIBGR4561948 La Cala de Mijas Apartment

3

2

129 m2

This stylish elevated ground floor three bedroom apartment, located in One Heights complex in La Cala overlooks La Cala hills and has views of the sea and golf course. Entering into the apartment you will find the open plan living area. There is a fully equipped kitchen with an island. The living room leads out onto the large terrace area with BBQ. A further dining area and also a lounge seating area and a private pool. The master bedroom has a separate wardrobe area and ensuite bathroom with a walk-in shower. The guest bedroom has two single beds, fitted wardrobes and and ensuite shower room. Communal features include a spa which includes an indoor heated pool, jacuzzi, Turkish steam bath, sauna and shower jet circuit. Then there is an infinity pool with a large chill-out area, a gymnasium, a sauna, and an indoor golf simulator. One heights is a secure gated complex with underground parking and the apartment offers two parking spaces. The property give all the benefits of a villa but with the convenience of an apartment. The apartment can be found just 5 minutes from the beautiful town of La Cala, 15 minutes from Marbella and only 20 minutes from Malaga Airport. Blending a cosmopolitan atmosphere with a village vibe, La Cala caters to the lifestyle of modern international residents and their families. La Cala has a cultured ambiance, with over 70 different nationalities living and working nearby enjoying the Mediterranean way of life. With a wide range of high performing international schools, a feast of dining and entertainment options and a whole host of outdoor activities it offers a freedom that you will continue to enjoy long into the future.