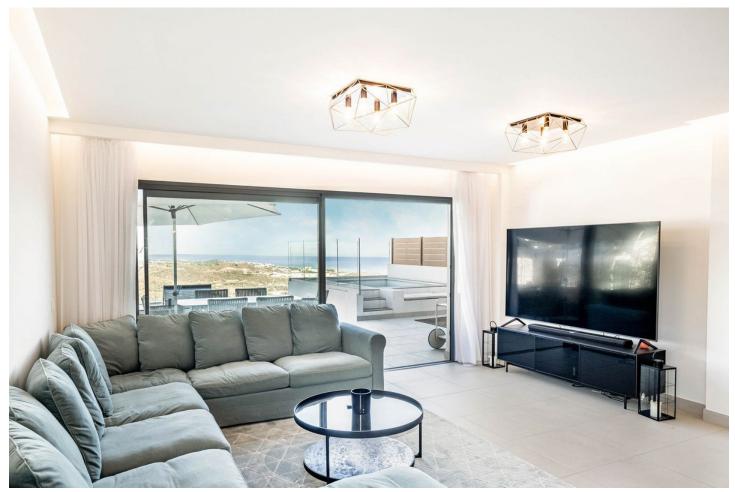

## Sales - Apartment - La Cala de Mijas 699.00€

www.mibgroup.es +34 662 58 96 58 info@mibgroup.es

Ref.-ID: MIBGR4561948 La Cala de Mijas Apartment

3

2

129 m2

This stylish elevated ground floor three bedroom apartment, located in One Heights complex in La Cala overlooks La Cala hills and has views of the sea and golf course. Entering into the apartment you will find the open plan living area. There is a fully equipped kitchen with an island. The living room leads out onto the large terrace area with BBQ. A further dining area and also a lounge seating area and a private pool. The master bedroom has a separate wardrobe area and ensuite bathroom with a walk-in shower. The guest bedroom has two single beds, fitted wardrobes and and ensuite shower room. Communal features include a spa which includes an indoor heated pool, jacuzzi, Turkish steam bath, sauna and shower jet circuit. Then there is an infinity pool with a large chill-out area, a gymnasium, a sauna, and an indoor golf simulator. One heights is a secure gated complex with underground parking and the apartment offers two parking spaces. The property give all the benefits of a villa but with the convenience of an apartment. The apartment can be found just 5 minutes from the beautiful town of La Cala, 15 minutes from Marbella and only 20 minutes from Malaga Airport. Blending a cosmopolitan atmosphere with a village vibe, La Cala caters to the lifestyle of modern international residents and their families. La Cala has a cultured ambiance, with over 70 different nationalities living and working nearby enjoying the Mediterranean way of life. With a wide range of high performing international schools, a feast of dining and entertainment options and a whole host of outdoor activities it offers a freedom that you will continue to enjoy long into the future.