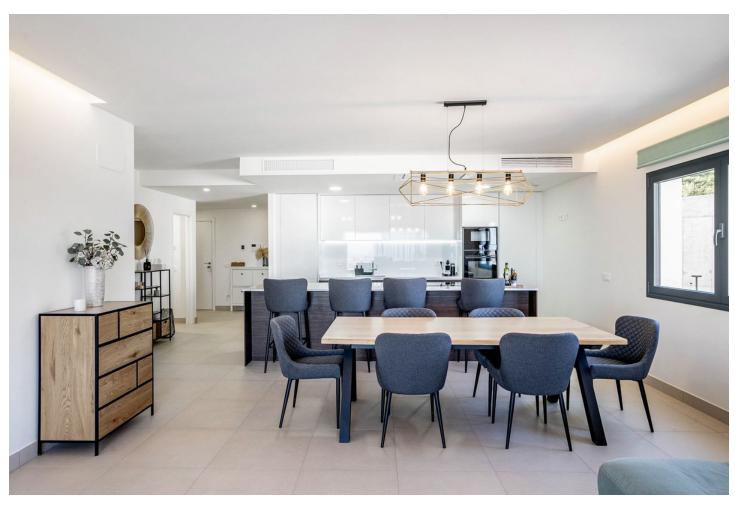

## Sales - Apartment - La Cala de Mijas 699.00€

www.mibgroup.es +34 662 58 96 58 info@mibgroup.es

Ref.-ID: MIBGR4561948 La Cala de Mijas Apartment

3

2

129 m2

This stylish elevated ground floor three bedroom apartment, located in One Heights complex in La Cala overlooks La Cala hills and has views of the sea and golf course. Entering into the apartment you will find the open plan living area. There is a fully equipped kitchen with an island. The living room leads out onto the large terrace area with BBQ. A further dining area and also a lounge seating area and a private pool. The master bedroom has a separate wardrobe area and ensuite bathroom with a walk-in shower. The guest bedroom has two single beds, fitted wardrobes and and ensuite shower room. Communal features include a spa which includes an indoor heated pool, jacuzzi, Turkish steam bath, sauna and shower jet circuit. Then there is an infinity pool with a large chill-out area, a gymnasium, a sauna, and an indoor golf simulator. One heights is a secure gated complex with underground parking and the apartment offers two parking spaces. The property give all the benefits of a villa but with the convenience of an apartment. The apartment can be found just 5 minutes from the beautiful town of La Cala, 15 minutes from Marbella and only 20 minutes from Malaga Airport. Blending a cosmopolitan atmosphere with a village vibe, La Cala caters to the lifestyle of modern international residents and their families. La Cala has a cultured ambiance, with over 70 different nationalities living and working nearby enjoying the Mediterranean way of life. With a wide range of high performing international schools, a feast of dining and entertainment options and a whole host of outdoor activities it offers a freedom that you will continue to enjoy long into the future.