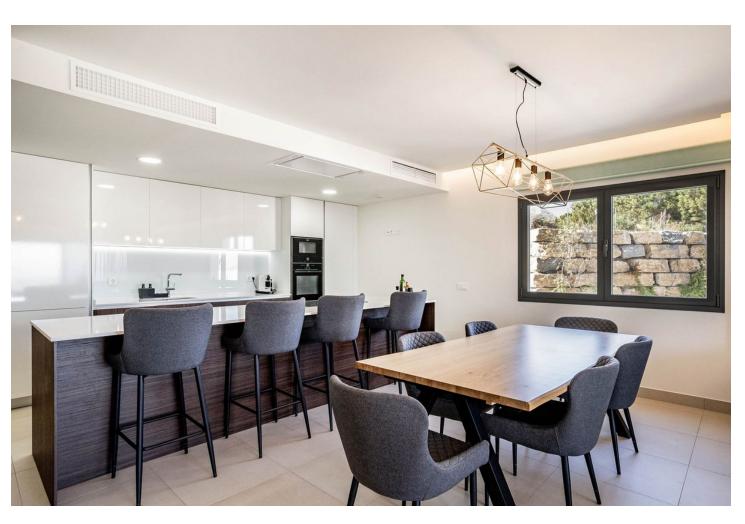

## Sales - Apartment - La Cala de Mijas 699.00€

www.mibgroup.es +34 662 58 96 58 info@mibgroup.es

Ref.-ID: MIBGR4561948 La Cala de Mijas Apartment

3

2

129 m2

This stylish elevated ground floor three bedroom apartment, located in One Heights complex in La Cala overlooks La Cala hills and has views of the sea and golf course. Entering into the apartment you will find the open plan living area. There is a fully equipped kitchen with an island. The living room leads out onto the large terrace area with BBQ. A further dining area and also a lounge seating area and a private pool. The master bedroom has a separate wardrobe area and ensuite bathroom with a walk-in shower. The guest bedroom has two single beds, fitted wardrobes and and ensuite shower room. Communal features include a spa which includes an indoor heated pool, jacuzzi, Turkish steam bath, sauna and shower jet circuit. Then there is an infinity pool with a large chill-out area, a gymnasium, a sauna, and an indoor golf simulator. One heights is a secure gated complex with underground parking and the apartment offers two parking spaces. The property give all the benefits of a villa but with the convenience of an apartment. The apartment can be found just 5 minutes from the beautiful town of La Cala, 15 minutes from Marbella and only 20 minutes from Malaga Airport. Blending a cosmopolitan atmosphere with a village vibe, La Cala caters to the lifestyle of modern international residents and their families. La Cala has a cultured ambiance, with over 70 different nationalities living and working nearby enjoying the Mediterranean way of life. With a wide range of high performing international schools, a feast of dining and entertainment options and a whole host of outdoor activities it offers a freedom that you will continue to enjoy long into the future.