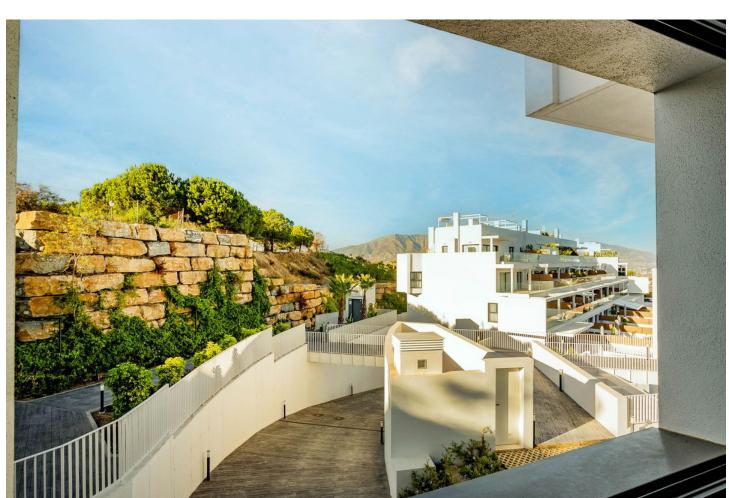

## Sales - Apartment - La Cala de Mijas 699.00€

www.mibgroup.es +34 662 58 96 58 info@mibgroup.es

Ref.-ID: MIBGR4561948 La Cala de Mijas Apartment

3

2

129 m2

This stylish elevated ground floor three bedroom apartment, located in One Heights complex in La Cala overlooks La Cala hills and has views of the sea and golf course. Entering into the apartment you will find the open plan living area. There is a fully equipped kitchen with an island. The living room leads out onto the large terrace area with BBQ. A further dining area and also a lounge seating area and a private pool. The master bedroom has a separate wardrobe area and ensuite bathroom with a walk-in shower. The guest bedroom has two single beds, fitted wardrobes and and ensuite shower room. Communal features include a spa which includes an indoor heated pool, jacuzzi, Turkish steam bath, sauna and shower jet circuit. Then there is an infinity pool with a large chill-out area, a gymnasium, a sauna, and an indoor golf simulator. One heights is a secure gated complex with underground parking and the apartment offers two parking spaces. The property give all the benefits of a villa but with the convenience of an apartment. The apartment can be found just 5 minutes from the beautiful town of La Cala, 15 minutes from Marbella and only 20 minutes from Malaga Airport. Blending a cosmopolitan atmosphere with a village vibe, La Cala caters to the lifestyle of modern international residents and their families. La Cala has a cultured ambiance, with over 70 different nationalities living and working nearby enjoying the Mediterranean way of life. With a wide range of high performing international schools, a feast of dining and entertainment options and a whole host of outdoor activities it offers a freedom that you will continue to enjoy long into the future.