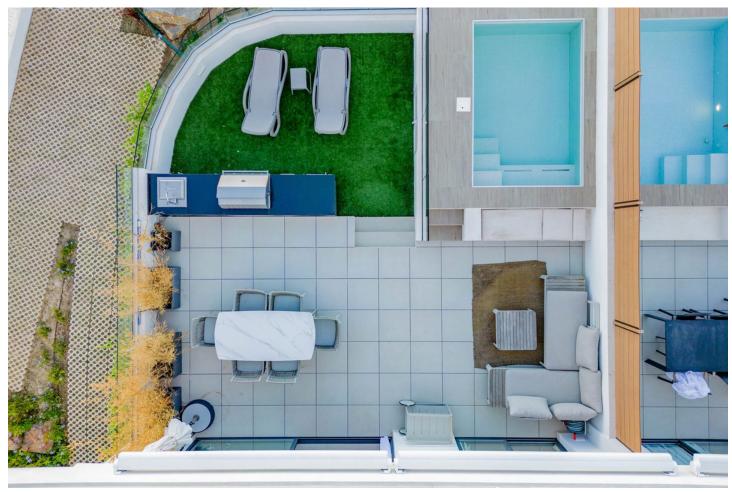

## Sales - Apartment - La Cala de Mijas 699.00€

www.mibgroup.es +34 662 58 96 58 info@mibgroup.es

Ref.-ID: MIBGR4561948 La Cala de Mijas Apartment

3

2

129 m2

This stylish elevated ground floor three bedroom apartment, located in One Heights complex in La Cala overlooks La Cala hills and has views of the sea and golf course. Entering into the apartment you will find the open plan living area. There is a fully equipped kitchen with an island. The living room leads out onto the large terrace area with BBQ. A further dining area and also a lounge seating area and a private pool. The master bedroom has a separate wardrobe area and ensuite bathroom with a walk-in shower. The guest bedroom has two single beds, fitted wardrobes and and ensuite shower room. Communal features include a spa which includes an indoor heated pool, jacuzzi, Turkish steam bath, sauna and shower jet circuit. Then there is an infinity pool with a large chill-out area, a gymnasium, a sauna, and an indoor golf simulator. One heights is a secure gated complex with underground parking and the apartment offers two parking spaces. The property give all the benefits of a villa but with the convenience of an apartment. The apartment can be found just 5 minutes from the beautiful town of La Cala, 15 minutes from Marbella and only 20 minutes from Malaga Airport. Blending a cosmopolitan atmosphere with a village vibe, La Cala caters to the lifestyle of modern international residents and their families. La Cala has a cultured ambiance, with over 70 different nationalities living and working nearby enjoying the Mediterranean way of life. With a wide range of high performing international schools, a feast of dining and entertainment options and a whole host of outdoor activities it offers a freedom that you will continue to enjoy long into the future.