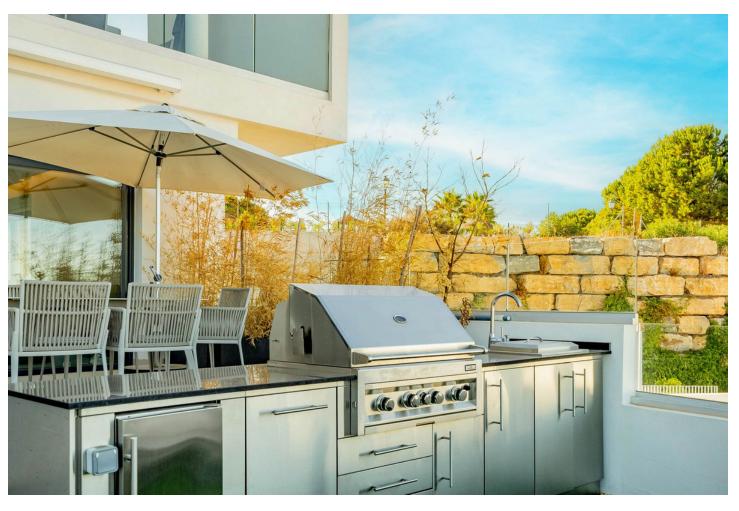

## Sales - Apartment - La Cala de Mijas 699.00€

www.mibgroup.es +34 662 58 96 58 info@mibgroup.es

Ref.-ID: MIBGR4561948 La Cala de Mijas Apartment

3

2

129 m2

This stylish elevated ground floor three bedroom apartment, located in One Heights complex in La Cala overlooks La Cala hills and has views of the sea and golf course. Entering into the apartment you will find the open plan living area. There is a fully equipped kitchen with an island. The living room leads out onto the large terrace area with BBQ. A further dining area and also a lounge seating area and a private pool. The master bedroom has a separate wardrobe area and ensuite bathroom with a walk-in shower. The guest bedroom has two single beds, fitted wardrobes and and ensuite shower room. Communal features include a spa which includes an indoor heated pool, jacuzzi, Turkish steam bath, sauna and shower jet circuit. Then there is an infinity pool with a large chill-out area, a gymnasium, a sauna, and an indoor golf simulator. One heights is a secure gated complex with underground parking and the apartment offers two parking spaces. The property give all the benefits of a villa but with the convenience of an apartment. The apartment can be found just 5 minutes from the beautiful town of La Cala, 15 minutes from Marbella and only 20 minutes from Malaga Airport. Blending a cosmopolitan atmosphere with a village vibe, La Cala caters to the lifestyle of modern international residents and their families. La Cala has a cultured ambiance, with over 70 different nationalities living and working nearby enjoying the Mediterranean way of life. With a wide range of high performing international schools, a feast of dining and entertainment options and a whole host of outdoor activities it offers a freedom that you will continue to enjoy long into the future.