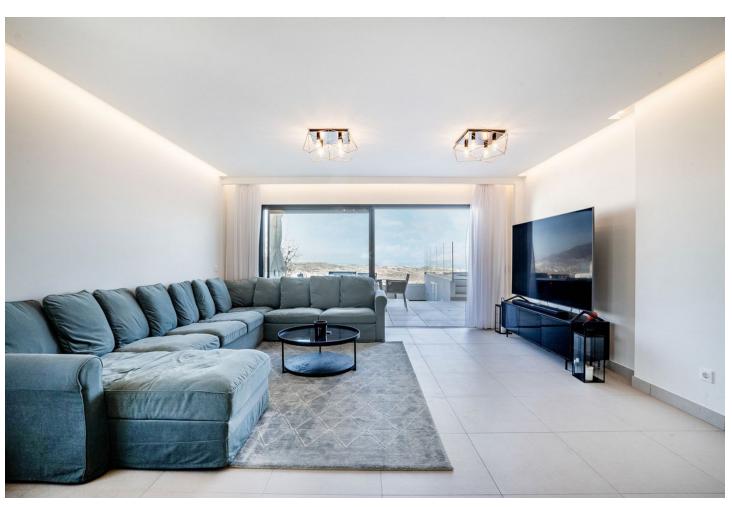

## Sales - Apartment - La Cala de Mijas 699.00€

www.mibgroup.es +34 662 58 96 58 info@mibgroup.es

Ref.-ID: MIBGR4561948 La Cala de Mijas Apartment

3

2

129 m2

This stylish elevated ground floor three bedroom apartment, located in One Heights complex in La Cala overlooks La Cala hills and has views of the sea and golf course. Entering into the apartment you will find the open plan living area. There is a fully equipped kitchen with an island. The living room leads out onto the large terrace area with BBQ. A further dining area and also a lounge seating area and a private pool. The master bedroom has a separate wardrobe area and ensuite bathroom with a walk-in shower. The guest bedroom has two single beds, fitted wardrobes and and ensuite shower room. Communal features include a spa which includes an indoor heated pool, jacuzzi, Turkish steam bath, sauna and shower jet circuit. Then there is an infinity pool with a large chill-out area, a gymnasium, a sauna, and an indoor golf simulator. One heights is a secure gated complex with underground parking and the apartment offers two parking spaces. The property give all the benefits of a villa but with the convenience of an apartment. The apartment can be found just 5 minutes from the beautiful town of La Cala, 15 minutes from Marbella and only 20 minutes from Malaga Airport. Blending a cosmopolitan atmosphere with a village vibe, La Cala caters to the lifestyle of modern international residents and their families. La Cala has a cultured ambiance, with over 70 different nationalities living and working nearby enjoying the Mediterranean way of life. With a wide range of high performing international schools, a feast of dining and entertainment options and a whole host of outdoor activities it offers a freedom that you will continue to enjoy long into the future.