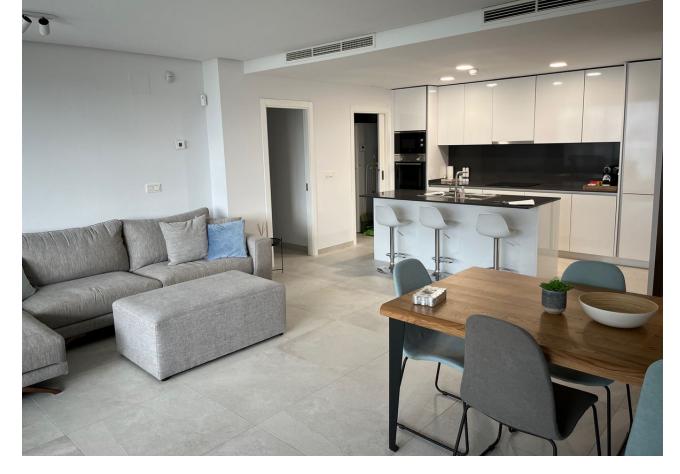

3 두 2 124 m2

APARTMENT IN FANTASTIC GOLF AREA. This fantastic Largely newly built apartment (2020) is located in the area of Benahavis in Urb. Alaborada. This area is a wonderful area for golf and there are several golf areas just 5-10 minutes drive away. If you are into golf, you have really hit the hole in ONE. There are 11 min. drive to town and 14 min. to the beach. The apartment is very spacious and has a large, nice kitchen-living room. There is a separate laundry room. There are 3 bedrooms and 2 bathrooms, all with access to the terrace. Masterbed has its own bathroom and terrace of (4m2). The apartment is on the ground floor and has a spacious entrance hall and is therefore also handicap-friendly. The terrace is 11m2, but is very long and thus also has room for a table and chairs as well as a couple of deckchairs. There is a side view of the sea. The terrace faces south. There is also a parking basement where you have a parking space and a storage room. This magnificent apartment is definitely worth a closer look. Contact us immediately for a demonstration.