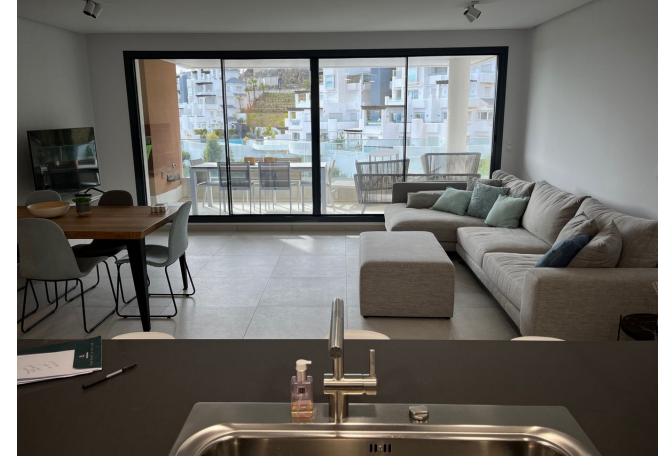

3 두 2 124 m2

APARTMENT IN FANTASTIC GOLF AREA. This fantastic Largely newly built apartment (2020) is located in the area of Benahavis in Urb. Alaborada. This area is a wonderful area for golf and there are several golf areas just 5-10 minutes drive away. If you are into golf, you have really hit the hole in ONE. There are 11 min. drive to town and 14 min. to the beach. The apartment is very spacious and has a large, nice kitchen-living room. There is a separate laundry room. There are 3 bedrooms and 2 bathrooms, all with access to the terrace. Masterbed has its own bathroom and terrace of (4m2). The apartment is on the ground floor and has a spacious entrance hall and is therefore also handicap-friendly. The terrace is 11m2, but is very long and thus also has room for a table and chairs as well as a couple of deckchairs. There is a side view of the sea. The terrace faces south. There is also a parking basement where you have a parking space and a storage room. This magnificent apartment is definitely worth a closer look. Contact us immediately for a demonstration.