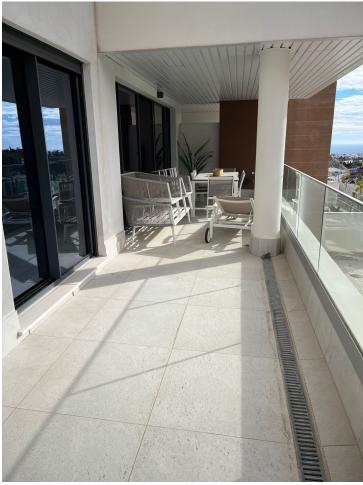

3 두 2 124 m2

APARTMENT IN FANTASTIC GOLF AREA. This fantastic Largely newly built apartment (2020) is located in the area of Benahavis in Urb. Alaborada. This area is a wonderful area for golf and there are several golf areas just 5-10 minutes drive away. If you are into golf, you have really hit the hole in ONE. There are 11 min. drive to town and 14 min. to the beach. The apartment is very spacious and has a large, nice kitchen-living room. There is a separate laundry room. There are 3 bedrooms and 2 bathrooms, all with access to the terrace. Masterbed has its own bathroom and terrace of (4m2). The apartment is on the ground floor and has a spacious entrance hall and is therefore also handicap-friendly. The terrace is 11m2, but is very long and thus also has room for a table and chairs as well as a couple of deckchairs. There is a side view of the sea. The terrace faces south. There is also a parking basement where you have a parking space and a storage room. This magnificent apartment is definitely worth a closer look. Contact us immediately for a demonstration.