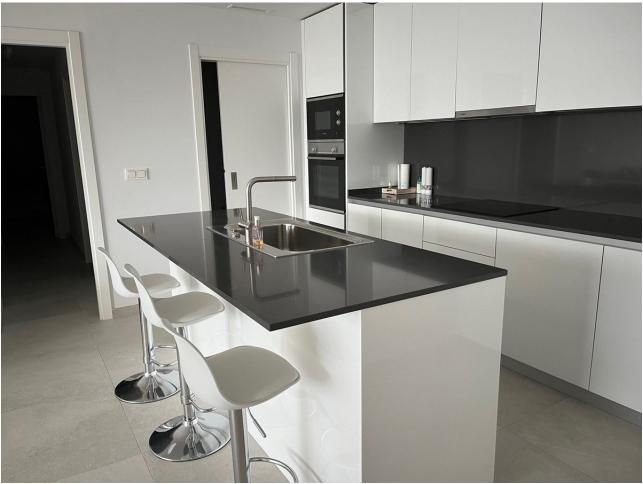

3 두 2 124 m2

APARTMENT IN FANTASTIC GOLF AREA. This fantastic Largely newly built apartment (2020) is located in the area of Benahavis in Urb. Alaborada. This area is a wonderful area for golf and there are several golf areas just 5-10 minutes drive away. If you are into golf, you have really hit the hole in ONE. There are 11 min. drive to town and 14 min. to the beach. The apartment is very spacious and has a large, nice kitchen-living room. There is a separate laundry room. There are 3 bedrooms and 2 bathrooms, all with access to the terrace. Masterbed has its own bathroom and terrace of (4m2). The apartment is on the ground floor and has a spacious entrance hall and is therefore also handicap-friendly. The terrace is 11m2, but is very long and thus also has room for a table and chairs as well as a couple of deckchairs. There is a side view of the sea. The terrace faces south. There is also a parking basement where you have a parking space and a storage room. This magnificent apartment is definitely worth a closer look. Contact us immediately for a demonstration.