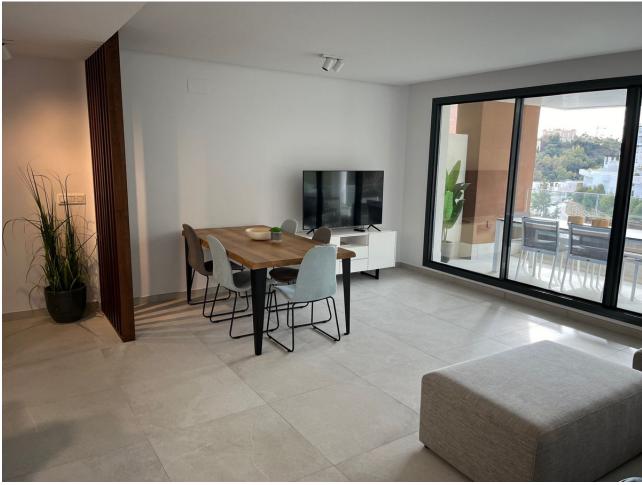

3 두 2 124 m2

APARTMENT IN FANTASTIC GOLF AREA. This fantastic Largely newly built apartment (2020) is located in the area of Benahavis in Urb. Alaborada. This area is a wonderful area for golf and there are several golf areas just 5-10 minutes drive away. If you are into golf, you have really hit the hole in ONE. There are 11 min. drive to town and 14 min. to the beach. The apartment is very spacious and has a large, nice kitchen-living room. There is a separate laundry room. There are 3 bedrooms and 2 bathrooms, all with access to the terrace. Masterbed has its own bathroom and terrace of (4m2). The apartment is on the ground floor and has a spacious entrance hall and is therefore also handicap-friendly. The terrace is 11m2, but is very long and thus also has room for a table and chairs as well as a couple of deckchairs. There is a side view of the sea. The terrace faces south. There is also a parking basement where you have a parking space and a storage room. This magnificent apartment is definitely worth a closer look. Contact us immediately for a demonstration.