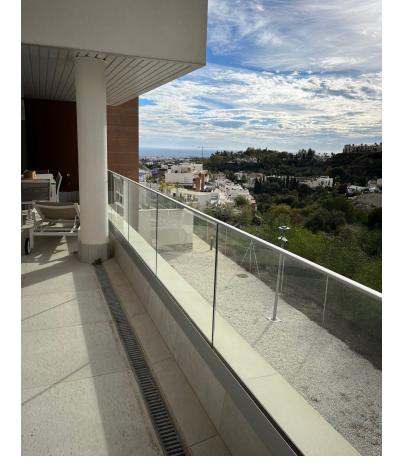

3 두 2 124 m2

APARTMENT IN FANTASTIC GOLF AREA. This fantastic Largely newly built apartment (2020) is located in the area of Benahavis in Urb. Alaborada. This area is a wonderful area for golf and there are several golf areas just 5-10 minutes drive away. If you are into golf, you have really hit the hole in ONE. There are 11 min. drive to town and 14 min. to the beach. The apartment is very spacious and has a large, nice kitchen-living room. There is a separate laundry room. There are 3 bedrooms and 2 bathrooms, all with access to the terrace. Masterbed has its own bathroom and terrace of (4m2). The apartment is on the ground floor and has a spacious entrance hall and is therefore also handicap-friendly. The terrace is 11m2, but is very long and thus also has room for a table and chairs as well as a couple of deckchairs. There is a side view of the sea. The terrace faces south. There is also a parking basement where you have a parking space and a storage room. This magnificent apartment is definitely worth a closer look. Contact us immediately for a demonstration.