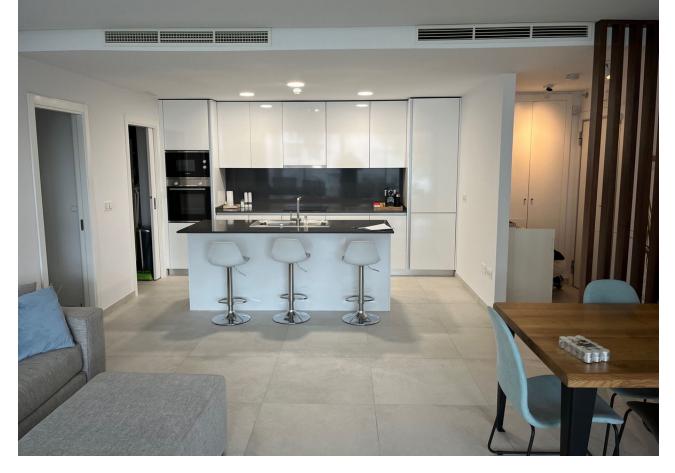

3 두 2 124 m2

APARTMENT IN FANTASTIC GOLF AREA. This fantastic Largely newly built apartment (2020) is located in the area of Benahavis in Urb. Alaborada. This area is a wonderful area for golf and there are several golf areas just 5-10 minutes drive away. If you are into golf, you have really hit the hole in ONE. There are 11 min. drive to town and 14 min. to the beach. The apartment is very spacious and has a large, nice kitchen-living room. There is a separate laundry room. There are 3 bedrooms and 2 bathrooms, all with access to the terrace. Masterbed has its own bathroom and terrace of (4m2). The apartment is on the ground floor and has a spacious entrance hall and is therefore also handicap-friendly. The terrace is 11m2, but is very long and thus also has room for a table and chairs as well as a couple of deckchairs. There is a side view of the sea. The terrace faces south. There is also a parking basement where you have a parking space and a storage room. This magnificent apartment is definitely worth a closer look. Contact us immediately for a demonstration.