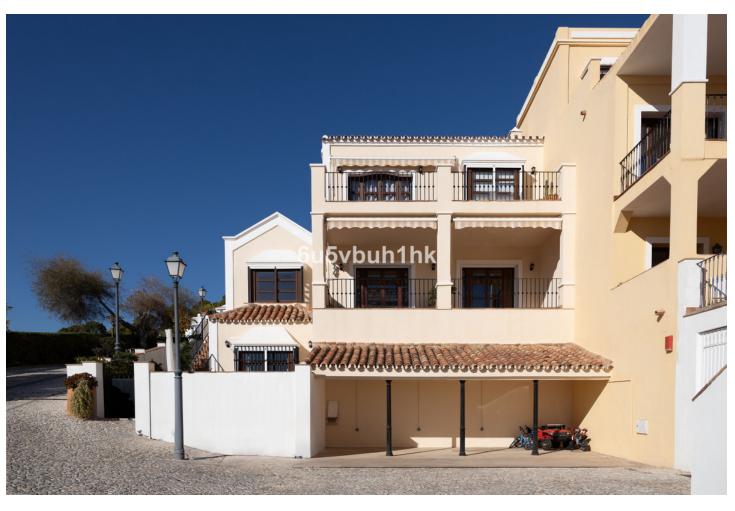

This is a lovely character semi-detached house inside the exclusive community of La Heredia de Monte Mayor, a unique gated residential community in a beautiful and natural setting, surrounded by mountains and panoramic views over the Mediterranean Sea. It is a corner house that offers high privacy, built over three levels. When you enter the main door you have a massive eye-catching high ceiling which entices you to discover more of what this cozy home has to offer. The main floor has a good-sized living area with a fireplace and a lot of natural light with direct access to the covered terrace that faces the mountains and the sea. A separate dining area is connected to the ample-sized independent kitchen, from where a staircase leads down to the pool and garden area. 1 Guest toilet as well next to the entrance hall. The upper level features two good-sized en-suite bedrooms. The master bedroom is impressive with its private terrace and panoramic views. The lower level comprises 2 bedrooms, one with an en-suite bathroom. You have direct access to the outside area which is well maintained and features a plunge pool, fruit trees, and a grass area, ideal for outside living. All rooms are spacious, and the home is built to a high standard with good finishes and well-maintained. Another feature, there is underfloor heating throughout the house. There is a community pool and garage for 1 car and storage. Within a gated community with 24-hour security. This house is full of character, it can be a nice family residential or a holiday home for rentals as it already has the tourist licenses in place. Welcome to book your viewing!