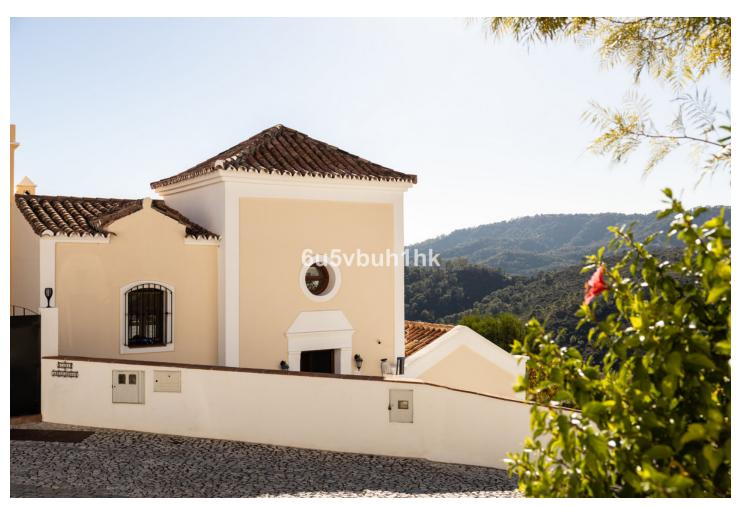

This is a lovely character semi-detached house inside the exclusive community of La Heredia de Monte Mayor, a unique gated residential community in a beautiful and natural setting, surrounded by mountains and panoramic views over the Mediterranean Sea. It is a corner house that offers high privacy, built over three levels. When you enter the main door you have a massive eye-catching high ceiling which entices you to discover more of what this cozy home has to offer. The main floor has a good-sized living area with a fireplace and a lot of natural light with direct access to the covered terrace that faces the mountains and the sea. A separate dining area is connected to the ample-sized independent kitchen, from where a staircase leads down to the pool and garden area. 1 Guest toilet as well next to the entrance hall. The upper level features two good-sized en-suite bedrooms. The master bedroom is impressive with its private terrace and panoramic views. The lower level comprises 2 bedrooms, one with an en-suite bathroom. You have direct access to the outside area which is well maintained and features a plunge pool, fruit trees, and a grass area, ideal for outside living. All rooms are spacious, and the home is built to a high standard with good finishes and well-maintained. Another feature, there is underfloor heating throughout the house. There is a community pool and garage for 1 car and storage. Within a gated community with 24-hour security. This house is full of character, it can be a nice family residential or a holiday home for rentals as it already has the tourist licenses in place. Welcome to book your viewing!

## Views

Sea Mountain Country

Panoramic
Garden

FLOOR 1