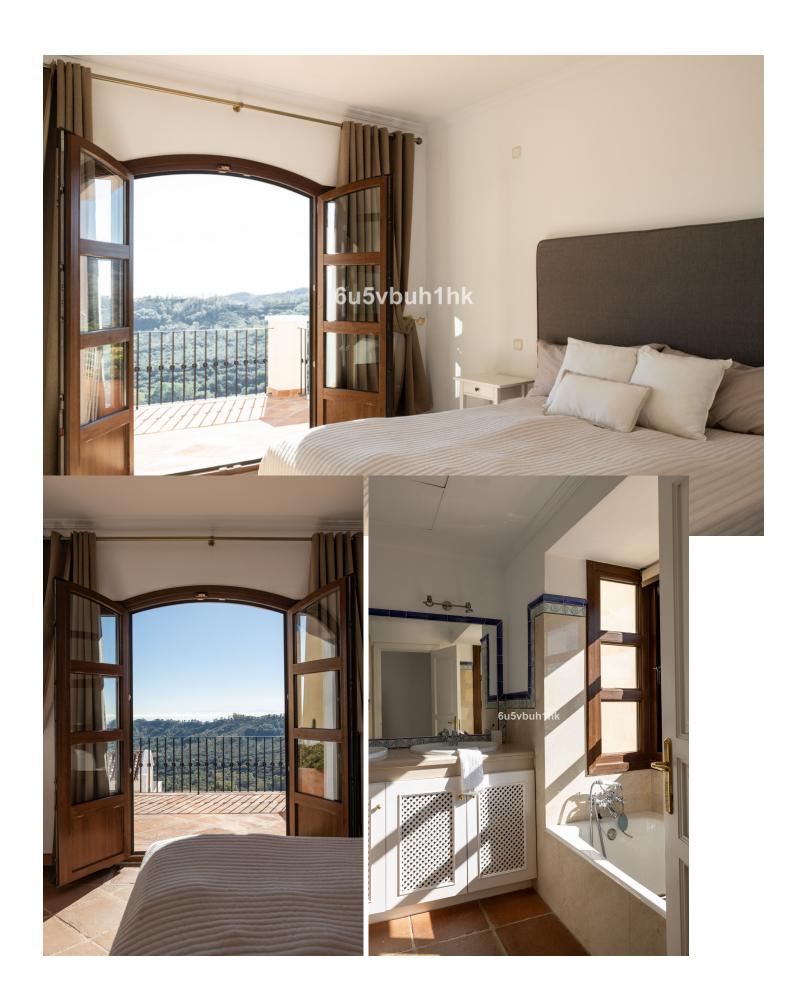

This is a lovely character semi-detached house inside the exclusive community of La Heredia de Monte Mayor, a unique gated residential community in a beautiful and natural setting, surrounded by mountains and panoramic views over the Mediterranean Sea. It is a corner house that offers high privacy, built over three levels. When you enter the main door you have a massive eye-catching high ceiling which entices you to discover more of what this cozy home has to offer. The main floor has a good-sized living area with a fireplace and a lot of natural light with direct access to the covered terrace that faces the mountains and the sea. A separate dining area is connected to the ample-sized independent kitchen, from where a staircase leads down to the pool and garden area. 1 Guest toilet as well next to the entrance hall. The upper level features two good-sized en-suite bedrooms. The master bedroom is impressive with its private terrace and panoramic views. The lower level comprises 2 bedrooms, one with an en-suite bathroom. You have direct access to the outside area which is well maintained and features a plunge pool, fruit trees, and a grass area, ideal for outside living. All rooms are spacious, and the home is built to a high standard with good finishes and well-maintained. Another feature, there is underfloor heating throughout the house. There is a community pool and garage for 1 car and storage. Within a gated community with 24-hour security. This house is full of character, it can be a nice family residential or a holiday home for rentals as it already has the tourist licenses in place. Welcome to book your viewing!

## Views

Sea Mountain Country

Panoramic
Garden

FLOOR 1