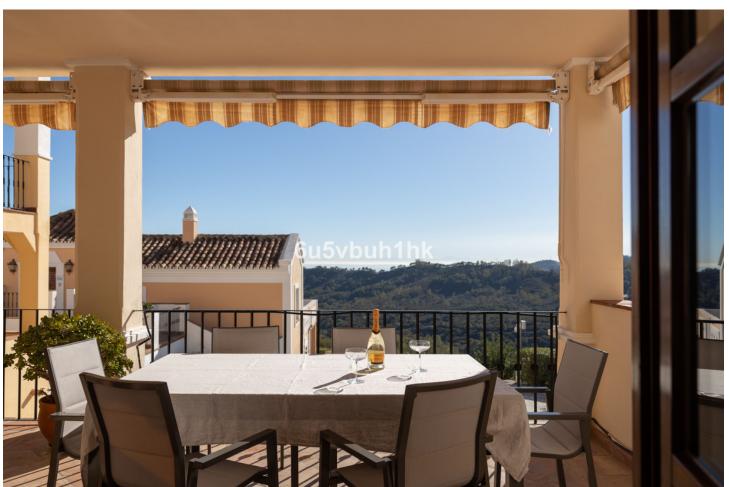

This is a lovely character semi-detached house inside the exclusive community of La Heredia de Monte Mayor, a unique gated residential community in a beautiful and natural setting, surrounded by mountains and panoramic views over the Mediterranean Sea. It is a corner house that offers high privacy, built over three levels. When you enter the main door you have a massive eye-catching high ceiling which entices you to discover more of what this cozy home has to offer. The main floor has a good-sized living area with a fireplace and a lot of natural light with direct access to the covered terrace that faces the mountains and the sea. A separate dining area is connected to the ample-sized independent kitchen, from where a staircase leads down to the pool and garden area. 1 Guest toilet as well next to the entrance hall. The upper level features two good-sized en-suite bedrooms. The master bedroom is impressive with its private terrace and panoramic views. The lower level comprises 2 bedrooms, one with an en-suite bathroom. You have direct access to the outside area which is well maintained and features a plunge pool, fruit trees, and a grass area, ideal for outside living. All rooms are spacious, and the home is built to a high standard with good finishes and well-maintained. Another feature, there is underfloor heating throughout the house. There is a community pool and garage for 1 car and storage. Within a gated community with 24-hour security. This house is full of character, it can be a nice family residential or a holiday home for rentals as it already has the tourist licenses in place. Welcome to book your viewing!

## Views

Sea Mountain Country

Panoramic
Garden

FLOOR 1