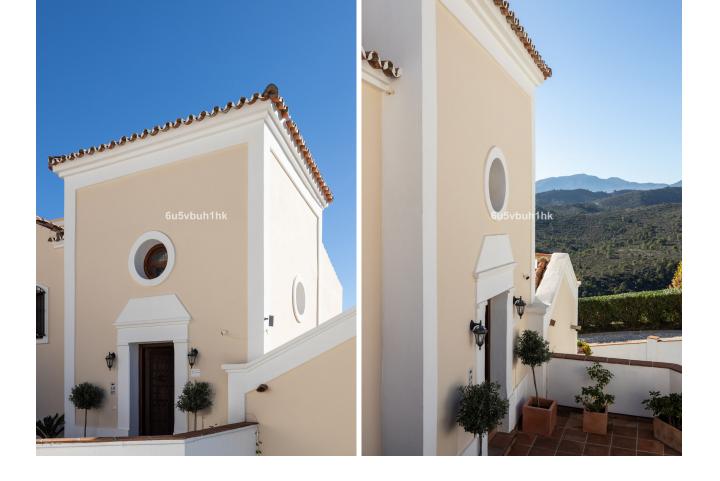

This is a lovely character semi-detached house inside the exclusive community of La Heredia de Monte Mayor, a unique gated residential community in a beautiful and natural setting, surrounded by mountains and panoramic views over the Mediterranean Sea. It is a corner house that offers high privacy, built over three levels. When you enter the main door you have a massive eye-catching high ceiling which entices you to discover more of what this cozy home has to offer. The main floor has a good-sized living area with a fireplace and a lot of natural light with direct access to the covered terrace that faces the mountains and the sea. A separate dining area is connected to the ample-sized independent kitchen, from where a staircase leads down to the pool and garden area. 1 Guest toilet as well next to the entrance hall. The upper level features two good-sized en-suite bedrooms. The master bedroom is impressive with its private terrace and panoramic views. The lower level comprises 2 bedrooms, one with an en-suite bathroom. You have direct access to the outside area which is well maintained and features a plunge pool, fruit trees, and a grass area, ideal for outside living. All rooms are spacious, and the home is built to a high standard with good finishes and well-maintained. Another feature, there is underfloor heating throughout the house. There is a community pool and garage for 1 car and storage. Within a gated community with 24-hour security. This house is full of character, it can be a nice family residential or a holiday home for rentals as it already has the tourist licenses in place. Welcome to book your viewing!