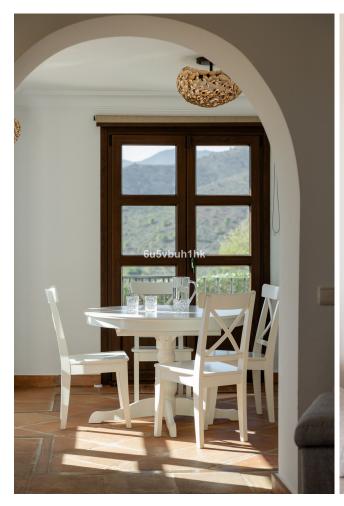

This is a lovely character semi-detached house inside the exclusive community of La Heredia de Monte Mayor, a unique gated residential community in a beautiful and natural setting, surrounded by mountains and panoramic views over the Mediterranean Sea. It is a corner house that offers high privacy, built over three levels. When you enter the main door you have a massive eye-catching high ceiling which entices you to discover more of what this cozy home has to offer. The main floor has a good-sized living area with a fireplace and a lot of natural light with direct access to the covered terrace that faces the mountains and the sea. A separate dining area is connected to the ample-sized independent kitchen, from where a staircase leads down to the pool and garden area. 1 Guest toilet as well next to the entrance hall. The upper level features two good-sized en-suite bedrooms. The master bedroom is impressive with its private terrace and panoramic views. The lower level comprises 2 bedrooms, one with an en-suite bathroom. You have direct access to the outside area which is well maintained and features a plunge pool, fruit trees, and a grass area, ideal for outside living. All rooms are spacious, and the home is built to a high standard with good finishes and well-maintained. Another feature, there is underfloor heating throughout the house. There is a community pool and garage for 1 car and storage. Within a gated community with 24-hour security. This house is full of character, it can be a nice family residential or a holiday home for rentals as it already has the tourist licenses in place. Welcome to book your viewing!