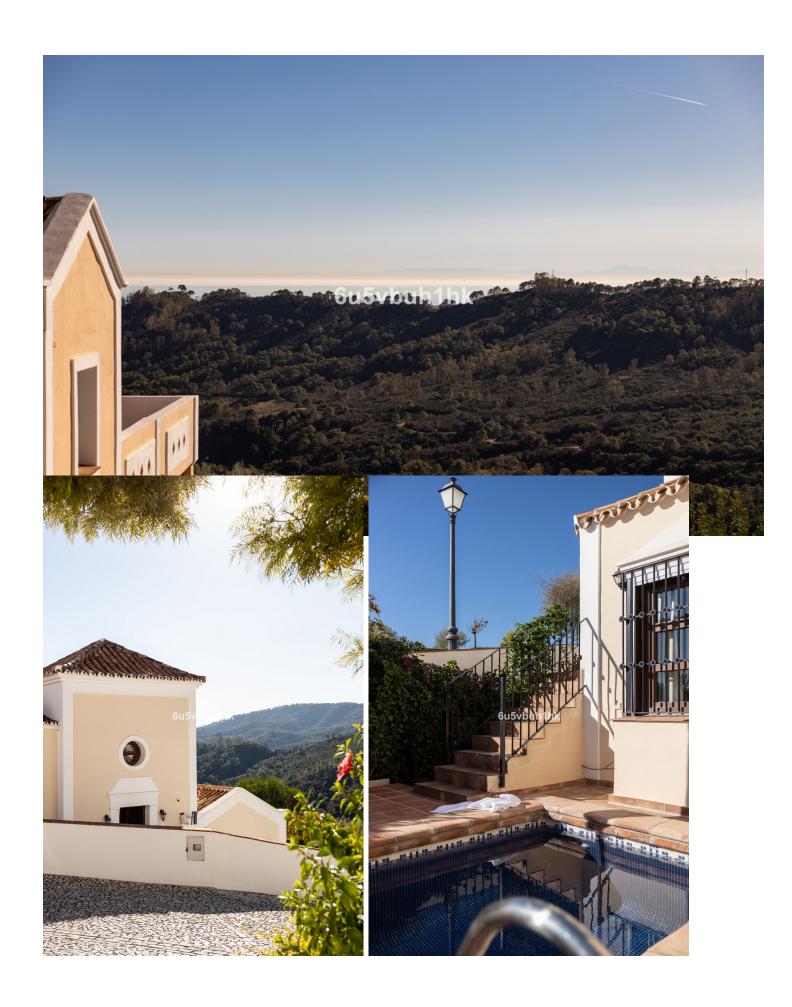

This is a lovely character semi-detached house inside the exclusive community of La Heredia de Monte Mayor, a unique gated residential community in a beautiful and natural setting, surrounded by mountains and panoramic views over the Mediterranean Sea. It is a corner house that offers high privacy, built over three levels. When you enter the main door you have a massive eye-catching high ceiling which entices you to discover more of what this cozy home has to offer. The main floor has a good-sized living area with a fireplace and a lot of natural light with direct access to the covered terrace that faces the mountains and the sea. A separate dining area is connected to the ample-sized independent kitchen, from where a staircase leads down to the pool and garden area. 1 Guest toilet as well next to the entrance hall. The upper level features two good-sized en-suite bedrooms. The master bedroom is impressive with its private terrace and panoramic views. The lower level comprises 2 bedrooms, one with an en-suite bathroom. You have direct access to the outside area which is well maintained and features a plunge pool, fruit trees, and a grass area, ideal for outside living. All rooms are spacious, and the home is built to a high standard with good finishes and well-maintained. Another feature, there is underfloor heating throughout the house. There is a community pool and garage for 1 car and storage. Within a gated community with 24-hour security. This house is full of character, it can be a nice family residential or a holiday home for rentals as it already has the tourist licenses in place. Welcome to book your viewing!

## Views

Sea Mountain Country

Panoramic
Garden

FLOOR 1