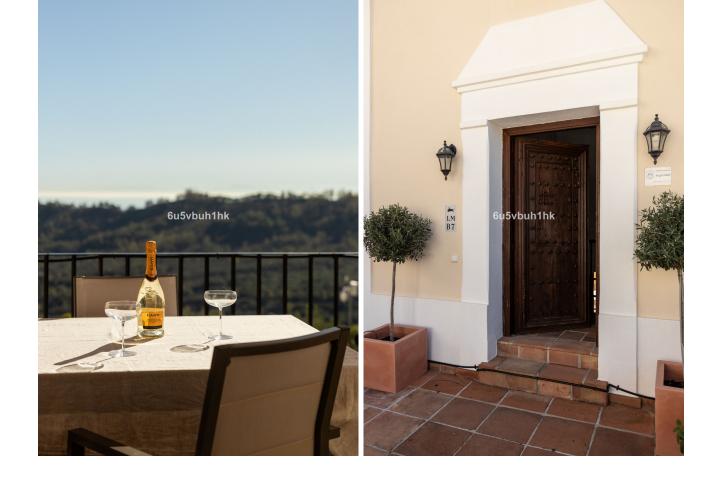

This is a lovely character semi-detached house inside the exclusive community of La Heredia de Monte Mayor, a unique gated residential community in a beautiful and natural setting, surrounded by mountains and panoramic views over the Mediterranean Sea. It is a corner house that offers high privacy, built over three levels. When you enter the main door you have a massive eye-catching high ceiling which entices you to discover more of what this cozy home has to offer. The main floor has a good-sized living area with a fireplace and a lot of natural light with direct access to the covered terrace that faces the mountains and the sea. A separate dining area is connected to the ample-sized independent kitchen, from where a staircase leads down to the pool and garden area. 1 Guest toilet as well next to the entrance hall. The upper level features two good-sized en-suite bedrooms. The master bedroom is impressive with its private terrace and panoramic views. The lower level comprises 2 bedrooms, one with an en-suite bathroom. You have direct access to the outside area which is well maintained and features a plunge pool, fruit trees, and a grass area, ideal for outside living. All rooms are spacious, and the home is built to a high standard with good finishes and well-maintained. Another feature, there is underfloor heating throughout the house. There is a community pool and garage for 1 car and storage. Within a gated community with 24-hour security. This house is full of character, it can be a nice family residential or a holiday home for rentals as it already has the tourist licenses in place. Welcome to book your viewing!

## Views

Sea Mountain Country

Panoramic
Garden

FLOOR 1