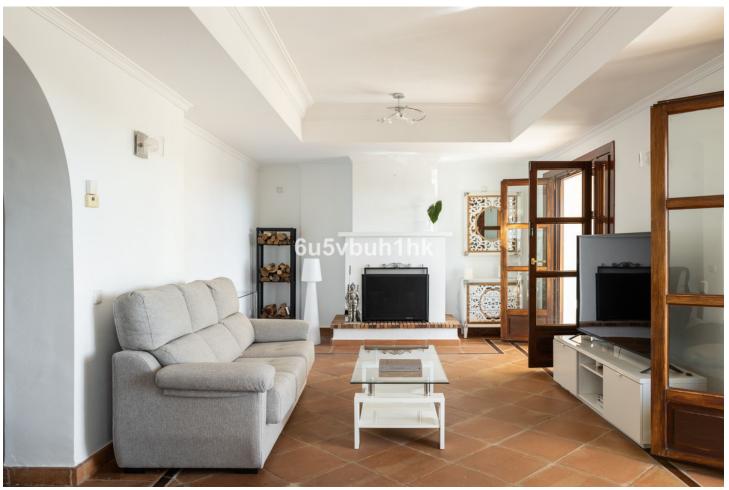

This is a lovely character semi-detached house inside the exclusive community of La Heredia de Monte Mayor, a unique gated residential community in a beautiful and natural setting, surrounded by mountains and panoramic views over the Mediterranean Sea. It is a corner house that offers high privacy, built over three levels. When you enter the main door you have a massive eye-catching high ceiling which entices you to discover more of what this cozy home has to offer. The main floor has a good-sized living area with a fireplace and a lot of natural light with direct access to the covered terrace that faces the mountains and the sea. A separate dining area is connected to the ample-sized independent kitchen, from where a staircase leads down to the pool and garden area. 1 Guest toilet as well next to the entrance hall. The upper level features two good-sized en-suite bedrooms. The master bedroom is impressive with its private terrace and panoramic views. The lower level comprises 2 bedrooms, one with an en-suite bathroom. You have direct access to the outside area which is well maintained and features a plunge pool, fruit trees, and a grass area, ideal for outside living. All rooms are spacious, and the home is built to a high standard with good finishes and well-maintained. Another feature, there is underfloor heating throughout the house. There is a community pool and garage for 1 car and storage. Within a gated community with 24-hour security. This house is full of character, it can be a nice family residential or a holiday home for rentals as it already has the tourist licenses in place. Welcome to book your viewing!

**Climate Control** 

Fireplace

Air Conditioning

Setting Pool Close To Golf Private **Features Furniture** Covered Terrace Not Furnished Fitted Wardrobes Private Terrace Storage Room **Ensuite Bathroom** Barbeque Double Glazing Restaurant On Site Basement Fiber Optic