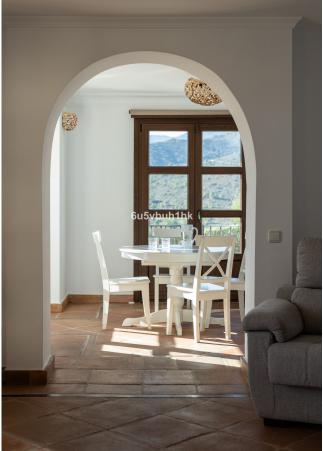

This is a lovely character semi-detached house inside the exclusive community of La Heredia de Monte Mayor, a unique gated residential community in a beautiful and natural setting, surrounded by mountains and panoramic views over the Mediterranean Sea. It is a corner house that offers high privacy, built over three levels. When you enter the main door you have a massive eye-catching high ceiling which entices you to discover more of what this cozy home has to offer. The main floor has a good-sized living area with a fireplace and a lot of natural light with direct access to the covered terrace that faces the mountains and the sea. A separate dining area is connected to the ample-sized independent kitchen, from where a staircase leads down to the pool and garden area. 1 Guest toilet as well next to the entrance hall. The upper level features two good-sized en-suite bedrooms. The master bedroom is impressive with its private terrace and panoramic views. The lower level comprises 2 bedrooms, one with an en-suite bathroom. You have direct access to the outside area which is well maintained and features a plunge pool, fruit trees, and a grass area, ideal for outside living. All rooms are spacious, and the home is built to a high standard with good finishes and well-maintained. Another feature, there is underfloor heating throughout the house. There is a community pool and garage for 1 car and storage. Within a gated community with 24-hour security. This house is full of character, it can be a nice family residential or a holiday home for rentals as it already has the tourist licenses in place. Welcome to book your viewing!