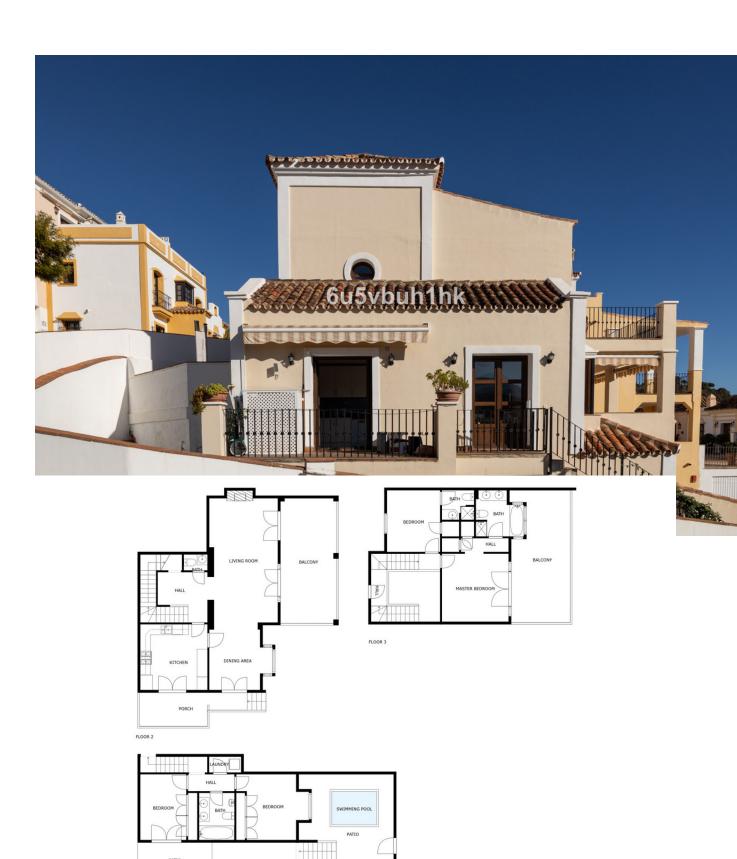

This is a lovely character semi-detached house inside the exclusive community of La Heredia de Monte Mayor, a unique gated residential community in a beautiful and natural setting, surrounded by mountains and panoramic views over the Mediterranean Sea. It is a corner house that offers high privacy, built over three levels. When you enter the main door you have a massive eye-catching high ceiling which entices you to discover more of what this cozy home has to offer. The main floor has a good-sized living area with a fireplace and a lot of natural light with direct access to the covered terrace that faces the mountains and the sea. A separate dining area is connected to the ample-sized independent kitchen, from where a staircase leads down to the pool and garden area. 1 Guest toilet as well next to the entrance hall. The upper level features two good-sized en-suite bedrooms. The master bedroom is impressive with its private terrace and panoramic views. The lower level comprises 2 bedrooms, one with an en-suite bathroom. You have direct access to the outside area which is well maintained and features a plunge pool, fruit trees, and a grass area, ideal for outside living. All rooms are spacious, and the home is built to a high standard with good finishes and well-maintained. Another feature, there is underfloor heating throughout the house. There is a community pool and garage for 1 car and storage. Within a gated community with 24-hour security. This house is full of character, it can be a nice family residential or a holiday home for rentals as it already has the tourist licenses in place. Welcome to book your viewing!

## Views

Sea Mountain Country

Panoramic
Garden

FLOOR 1