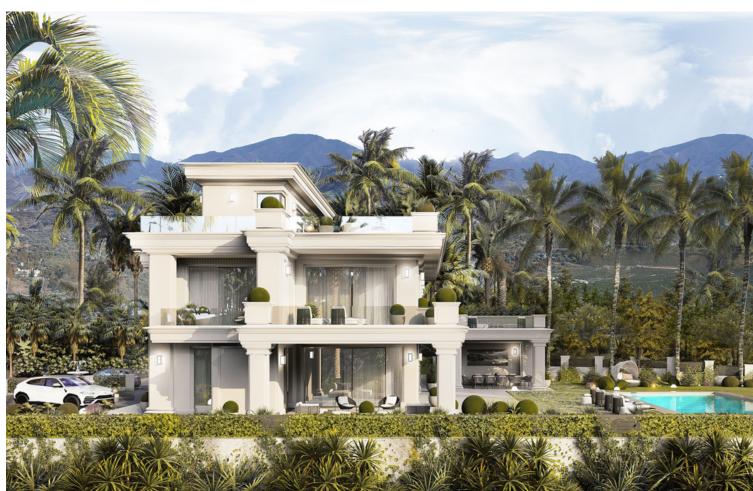

## Sales - House - The Golden Mile 6.900.000€

www.mibgroup.es +34 662 58 96 58 info@mibgroup.es

Ref.-ID: MIBGR4566724 The Golden Mile House

5

6

615 m2

1489 m2

Sophisticated villa are located in a prestigious urbanization on the Golden Mile - Lomas de Marbella Club. It is one of the most popular luxury residential areas in Marbella, maintaining its elegant and original appearance, with spacious and perfect green areas, 24 hour security, quality of life and architecture. Its location north of the Golden Mile, in front of Puente Romano and near the Royal Mosque with its impressive Andalusian Arabic architecture, makes it a privileged area. This urbanization welcomes all kinds of local and international celebrities, Spanish nobles and European elites, being a very exclusive urbanization with the most expensive villas and mansions in the area. On the other hand, the urbanization is close to a mythical 5\* hotel, Michelin star restaurants, numerous golf courses and international schools, Marbella and Puerto Banús. Wide variety of fashion boutiques, restaurants and nightlife. Beauty, elegance and comfort characterize these south-facing villas, both classic and modern in appearance, with superior qualities and exceptional materials. Each villa has an elevated position that, together with its orientation, offers a beautiful view of both the sea and La Concha mountain. The heated saltwater pool has both a covered and uncovered terrace and a stylish hammock area that invites you to enjoy the good weather of Marbella with family and friends and also the privacy of the plot. Every villa has a garden that surrounds her, with green areas and decorated with a variety of floral plants and palm trees that give color and movement. Entering the villa, there is a very spacious outdoor parking decorated with a water fountain that gives an elegant touch and character to the entrance.