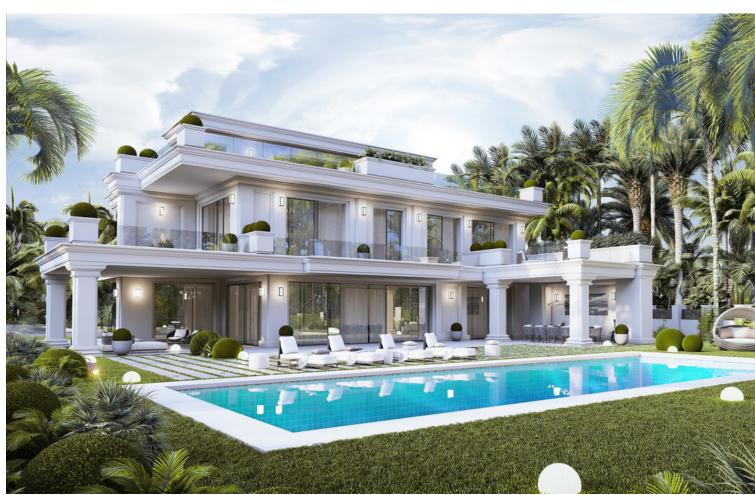

## Sales - House - The Golden Mile 6.900.000€

www.mibgroup.es +34 662 58 96 58 info@mibgroup.es

Ref.-ID: MIBGR4566724 The Golden Mile House

5

6

615 m2

1489 m2

Sophisticated villa are located in a prestigious urbanization on the Golden Mile - Lomas de Marbella Club. It is one of the most popular luxury residential areas in Marbella, maintaining its elegant and original appearance, with spacious and perfect green areas, 24 hour security, quality of life and architecture. Its location north of the Golden Mile, in front of Puente Romano and near the Royal Mosque with its impressive Andalusian Arabic architecture, makes it a privileged area. This urbanization welcomes all kinds of local and international celebrities, Spanish nobles and European elites, being a very exclusive urbanization with the most expensive villas and mansions in the area. On the other hand, the urbanization is close to a mythical 5\* hotel, Michelin star restaurants, numerous golf courses and international schools, Marbella and Puerto Banús. Wide variety of fashion boutiques, restaurants and nightlife. Beauty, elegance and comfort characterize these south-facing villas, both classic and modern in appearance, with superior qualities and exceptional materials. Each villa has an elevated position that, together with its orientation, offers a beautiful view of both the sea and La Concha mountain. The heated saltwater pool has both a covered and uncovered terrace and a stylish hammock area that invites you to enjoy the good weather of Marbella with family and friends and also the privacy of the plot. Every villa has a garden that surrounds her, with green areas and decorated with a variety of floral plants and palm trees that give color and movement. Entering the villa, there is a very spacious outdoor parking decorated with a water fountain that gives an elegant touch and character to the entrance.