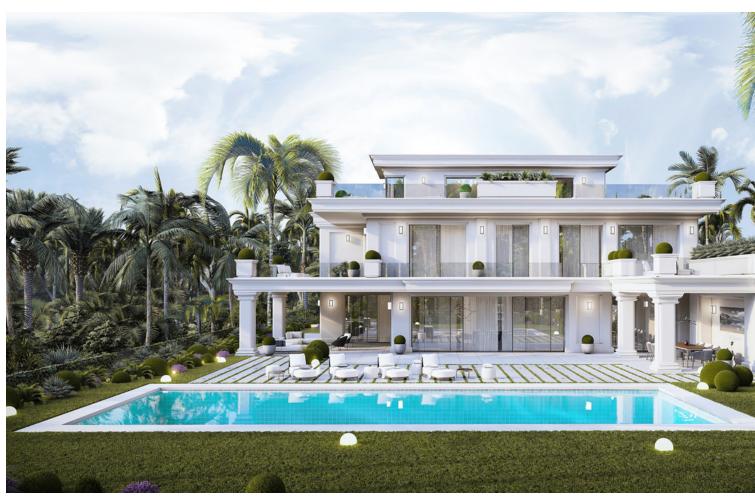

## Sales - House - The Golden Mile 6.900.000€

www.mibgroup.es +34 662 58 96 58 info@mibgroup.es

Ref.-ID: MIBGR4566724 The Golden Mile House

5

6

615 m2

1489 m2

Sophisticated villa are located in a prestigious urbanization on the Golden Mile - Lomas de Marbella Club. It is one of the most popular luxury residential areas in Marbella, maintaining its elegant and original appearance, with spacious and perfect green areas, 24 hour security, quality of life and architecture. Its location north of the Golden Mile, in front of Puente Romano and near the Royal Mosque with its impressive Andalusian Arabic architecture, makes it a privileged area. This urbanization welcomes all kinds of local and international celebrities, Spanish nobles and European elites, being a very exclusive urbanization with the most expensive villas and mansions in the area. On the other hand, the urbanization is close to a mythical 5\* hotel, Michelin star restaurants, numerous golf courses and international schools, Marbella and Puerto Banús. Wide variety of fashion boutiques, restaurants and nightlife. Beauty, elegance and comfort characterize these south-facing villas, both classic and modern in appearance, with superior qualities and exceptional materials. Each villa has an elevated position that, together with its orientation, offers a beautiful view of both the sea and La Concha mountain. The heated saltwater pool has both a covered and uncovered terrace and a stylish hammock area that invites you to enjoy the good weather of Marbella with family and friends and also the privacy of the plot. Every villa has a garden that surrounds her, with green areas and decorated with a variety of floral plants and palm trees that give color and movement. Entering the villa, there is a very spacious outdoor parking decorated with a water fountain that gives an elegant touch and character to the entrance.