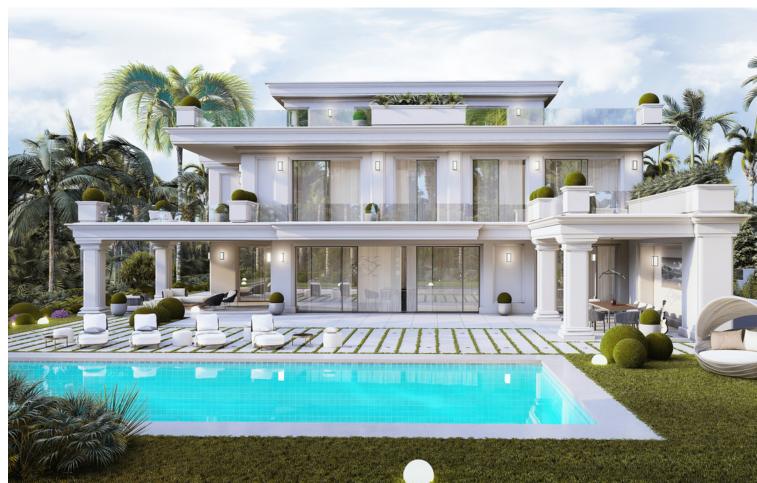

## Sales - House - The Golden Mile 6.900.000€

www.mibgroup.es +34 662 58 96 58 info@mibgroup.es

Ref.-ID: MIBGR4566724 The Golden Mile House

5

6

615 m2

1489 m2

Sophisticated villa are located in a prestigious urbanization on the Golden Mile - Lomas de Marbella Club. It is one of the most popular luxury residential areas in Marbella, maintaining its elegant and original appearance, with spacious and perfect green areas, 24 hour security, quality of life and architecture. Its location north of the Golden Mile, in front of Puente Romano and near the Royal Mosque with its impressive Andalusian Arabic architecture, makes it a privileged area. This urbanization welcomes all kinds of local and international celebrities, Spanish nobles and European elites, being a very exclusive urbanization with the most expensive villas and mansions in the area. On the other hand, the urbanization is close to a mythical 5\* hotel, Michelin star restaurants, numerous golf courses and international schools, Marbella and Puerto Banús. Wide variety of fashion boutiques, restaurants and nightlife. Beauty, elegance and comfort characterize these south-facing villas, both classic and modern in appearance, with superior qualities and exceptional materials. Each villa has an elevated position that, together with its orientation, offers a beautiful view of both the sea and La Concha mountain. The heated saltwater pool has both a covered and uncovered terrace and a stylish hammock area that invites you to enjoy the good weather of Marbella with family and friends and also the privacy of the plot. Every villa has a garden that surrounds her, with green areas and decorated with a variety of floral plants and palm trees that give color and movement. Entering the villa, there is a very spacious outdoor parking decorated with a water fountain that gives an elegant touch and character to the entrance.