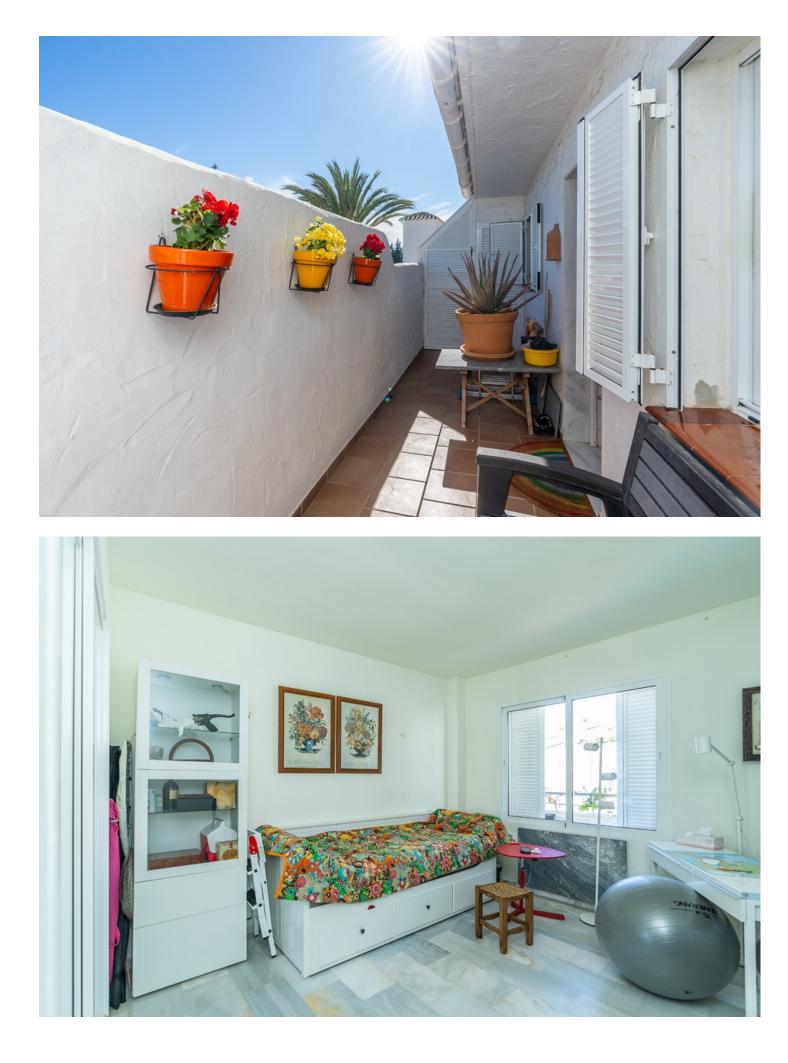

Lovely penthouse in the complex Playa Real in Marbesa in East Marbella offering sea views. The apartment offers one bedroom, bathroom, open plan kitchen, dining and living room with fire place and connected to the covered terrace overlooking the pool to the sea. On the first floor there are two further bedrooms leading out to a small balcony, another bathroom and a beautiful west facing terrace with stunning sea views. Playa Real is a front line beach complex with gardens and a large pool and pool bar open from Easter till October. Very good rental potential.