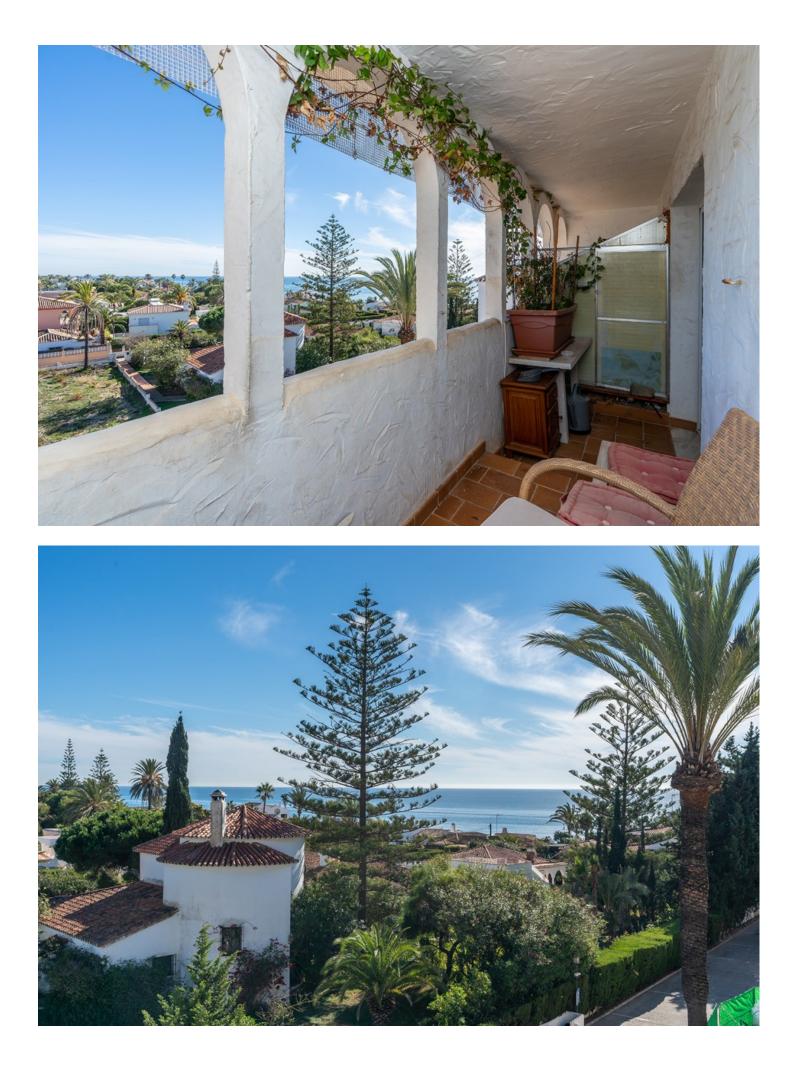

Lovely penthouse in the complex Playa Real in Marbesa in East Marbella offering sea views. The apartment offers one bedroom, bathroom, open plan kitchen, dining and living room with fire place and connected to the covered terrace overlooking the pool to the sea. On the first floor there are two further bedrooms leading out to a small balcony, another bathroom and a beautiful west facing terrace with stunning sea views. Playa Real is a front line beach complex with gardens and a large pool and pool bar open from Easter till October. Very good rental potential.