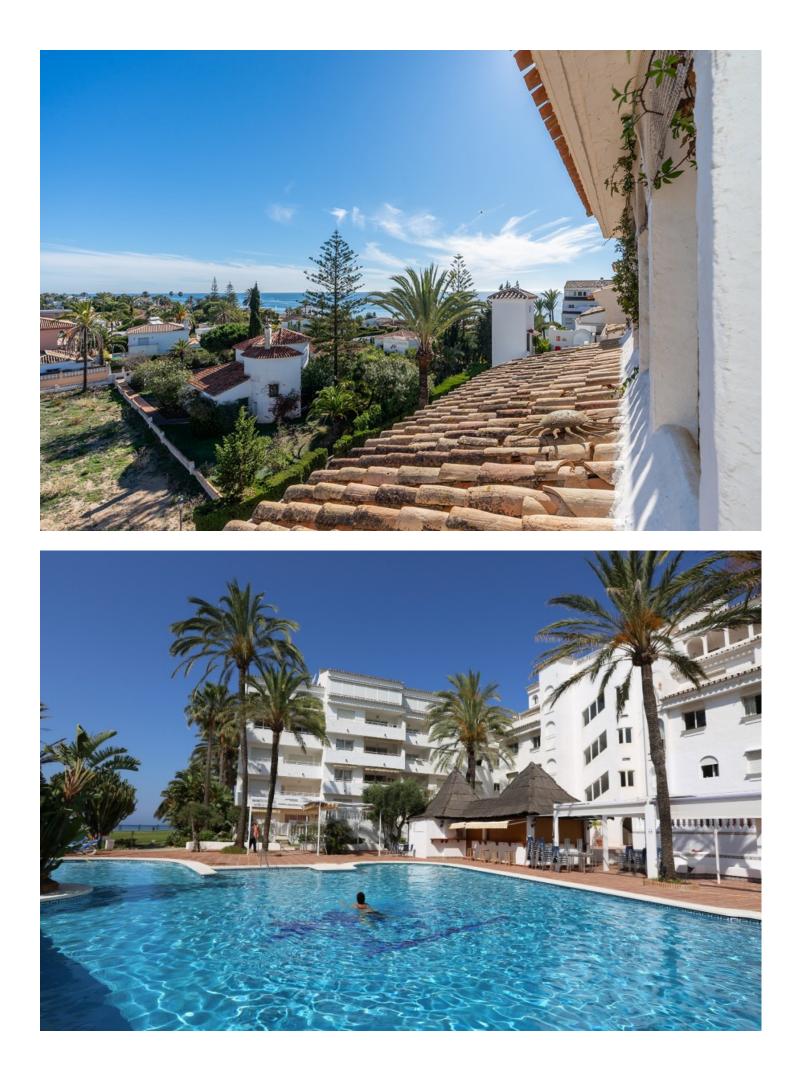

Lovely penthouse in the complex Playa Real in Marbesa in East Marbella offering sea views. The apartment offers one bedroom, bathroom, open plan kitchen, dining and living room with fire place and connected to the covered terrace overlooking the pool to the sea. On the first floor there are two further bedrooms leading out to a small balcony, another bathroom and a beautiful west facing terrace with stunning sea views. Playa Real is a front line beach complex with gardens and a large pool and pool bar open from Easter till October. Very good rental potential.