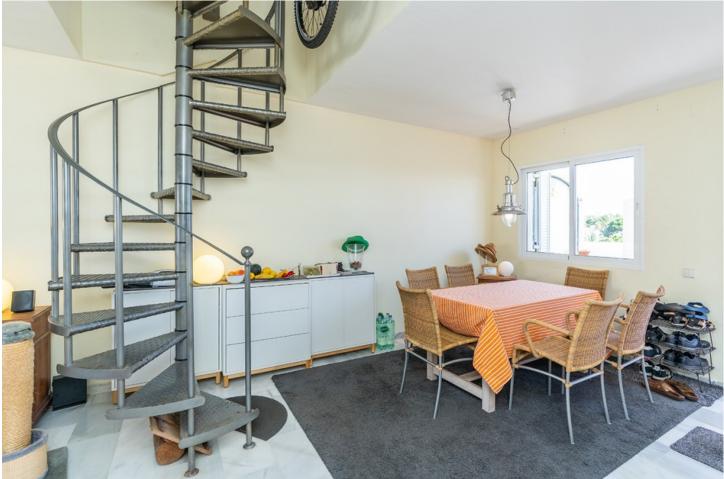

Lovely penthouse in the complex Playa Real in Marbesa in East Marbella offering sea views. The apartment offers one bedroom, bathroom, open plan kitchen, dining and living room with fire place and connected to the covered terrace overlooking the pool to the sea. On the first floor there are two further bedrooms leading out to a small balcony, another bathroom and a beautiful west facing terrace with stunning sea views. Playa Real is a front line beach complex with gardens and a large pool and pool bar open from Easter till October. Very good rental potential.