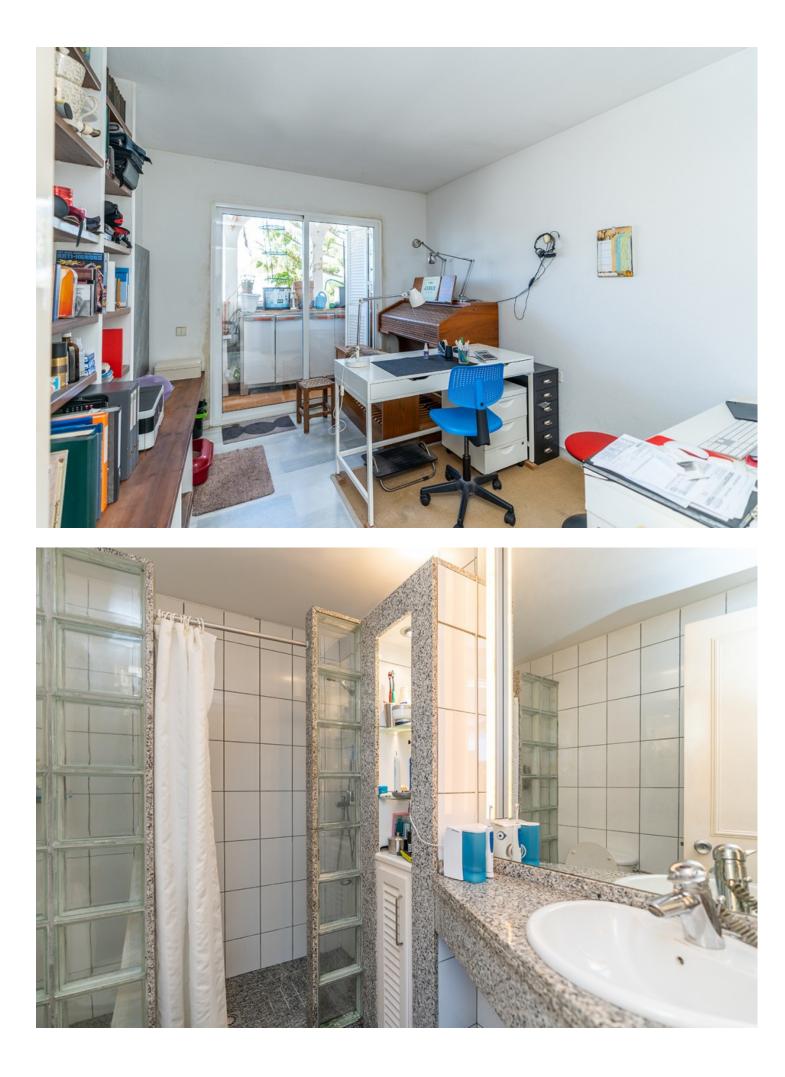

Lovely penthouse in the complex Playa Real in Marbesa in East Marbella offering sea views. The apartment offers one bedroom, bathroom, open plan kitchen, dining and living room with fire place and connected to the covered terrace overlooking the pool to the sea. On the first floor there are two further bedrooms leading out to a small balcony, another bathroom and a beautiful west facing terrace with stunning sea views. Playa Real is a front line beach complex with gardens and a large pool and pool bar open from Easter till October. Very good rental potential.