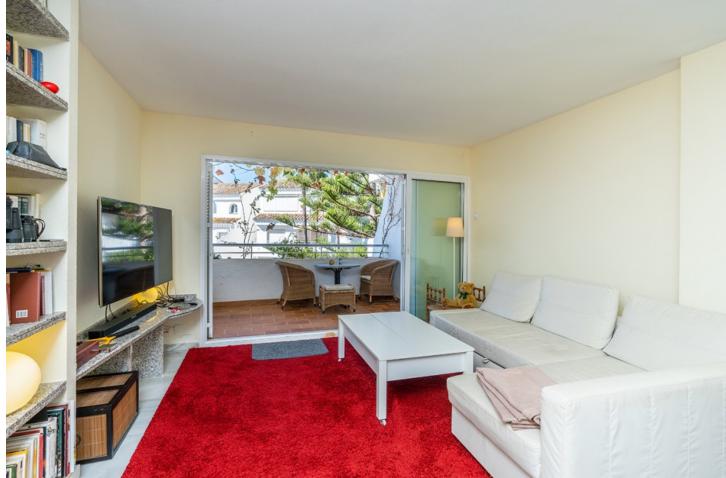

Lovely penthouse in the complex Playa Real in Marbesa in East Marbella offering sea views. The apartment offers one bedroom, bathroom, open plan kitchen, dining and living room with fire place and connected to the covered terrace overlooking the pool to the sea. On the first floor there are two further bedrooms leading out to a small balcony, another bathroom and a beautiful west facing terrace with stunning sea views. Playa Real is a front line beach complex with gardens and a large pool and pool bar open from Easter till October. Very good rental potential.