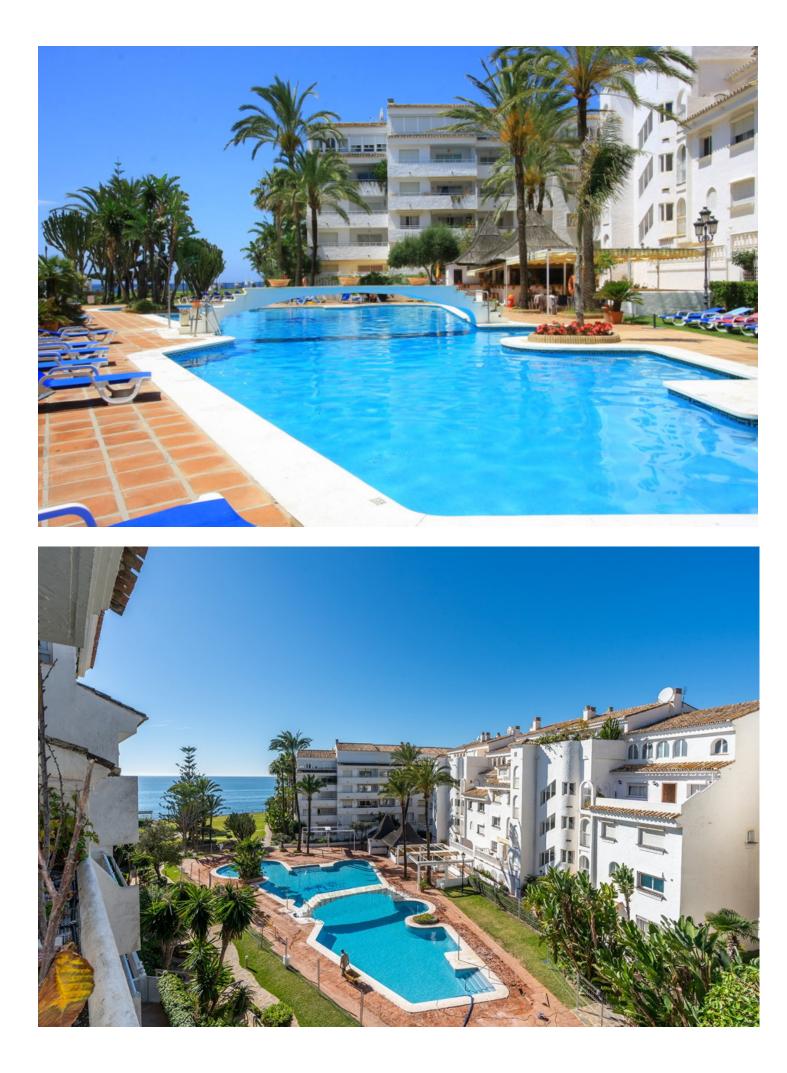

Lovely penthouse in the complex Playa Real in Marbesa in East Marbella offering sea views. The apartment offers one bedroom, bathroom, open plan kitchen, dining and living room with fire place and connected to the covered terrace overlooking the pool to the sea. On the first floor there are two further bedrooms leading out to a small balcony, another bathroom and a beautiful west facing terrace with stunning sea views. Playa Real is a front line beach complex with gardens and a large pool and pool bar open from Easter till October. Very good rental potential.