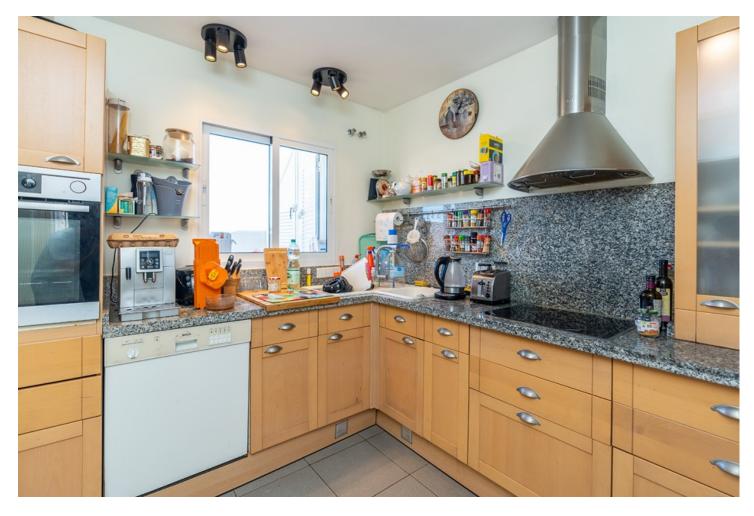

Lovely penthouse in the complex Playa Real in Marbesa in East Marbella offering sea views. The apartment offers one bedroom, bathroom, open plan kitchen, dining and living room with fire place and connected to the covered terrace overlooking the pool to the sea. On the first floor there are two further bedrooms leading out to a small balcony, another bathroom and a beautiful west facing terrace with stunning sea views. Playa Real is a front line beach complex with gardens and a large pool and pool bar open from Easter till October. Very good rental potential.

Setting Beachside Close To Shops Close To Sea Close To Schools

Kitchen Y Fully Fitted Pool Communal

.....

Garden Communal Views Sea Pool

Security Gated Complex