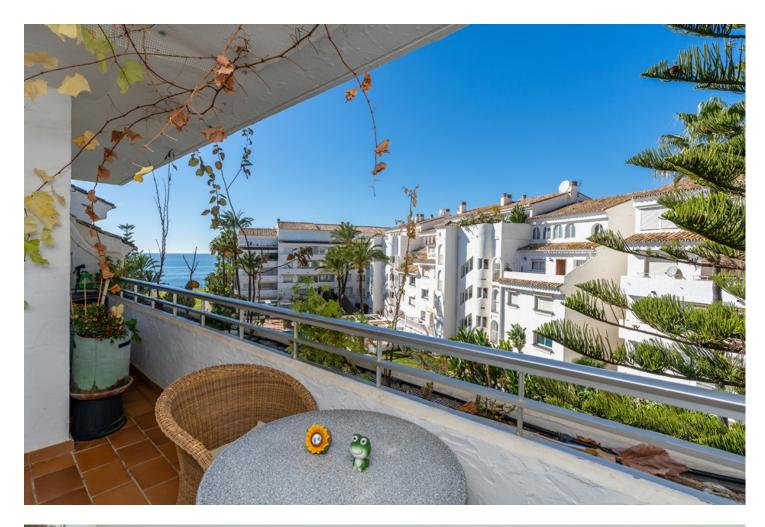

Lovely penthouse in the complex Playa Real in Marbesa in East Marbella offering sea views. The apartment offers one bedroom, bathroom, open plan kitchen, dining and living room with fire place and connected to the covered terrace overlooking the pool to the sea. On the first floor there are two further bedrooms leading out to a small balcony, another bathroom and a beautiful west facing terrace with stunning sea views. Playa Real is a front line beach complex with gardens and a large pool and pool bar open from Easter till October. Very good rental potential.