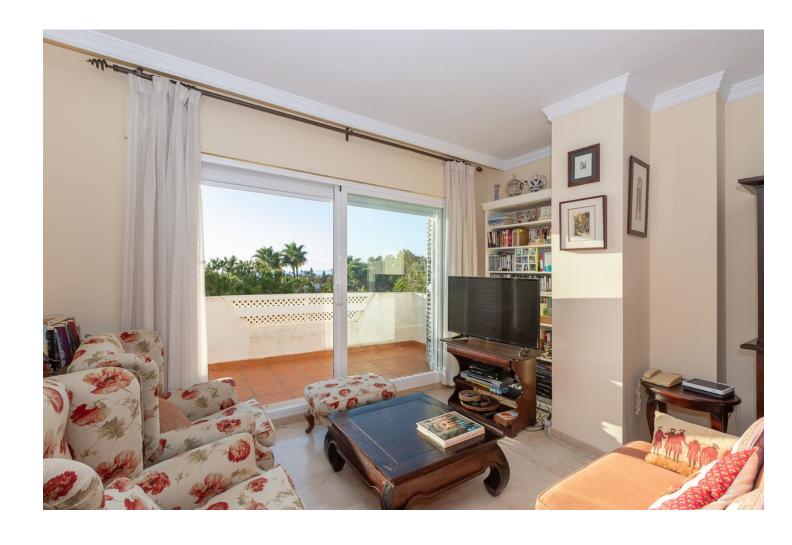

82 m2

Beautiful and charming 2 bedroom corner duplex penthouse located in an exclusive urbanisation in Elviria, just a 3 minute walk to probably the best beach of Marbella east and to the Elviria Commercial Centre. The property is distributed over two floors, at entrance level we find an independent kitchen and laundry room, guest toilet, and a bright, south and southwest facing living room that leads onto the sunny terrace with impressive panoramic views towards the sea, west to Marbella and La Concha mountains. The upper floor comprises of two bedrooms, both with en-suite bathrooms, that open onto a private terrace where you can continue to enjoy the stunning views. The property has very easy access from the large garage space and store room via the elevator which goes up to the front door of the penthouse. Large community garden and pool.