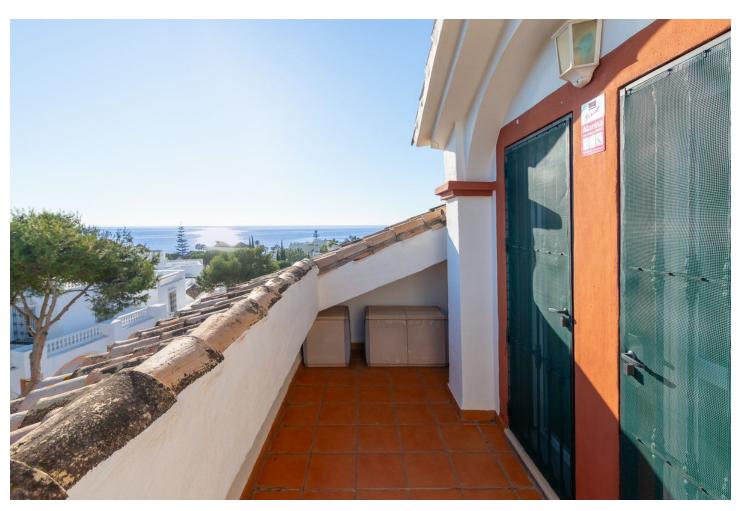

82 m2

Beautiful and charming 2 bedroom corner duplex penthouse located in an exclusive urbanisation in Elviria, just a 3 minute walk to probably the best beach of Marbella east and to the Elviria Commercial Centre. The property is distributed over two floors, at entrance level we find an independent kitchen and laundry room, guest toilet, and a bright, south and southwest facing living room that leads onto the sunny terrace with impressive panoramic views towards the sea, west to Marbella and La Concha mountains. The upper floor comprises of two bedrooms, both with en-suite bathrooms, that open onto a private terrace where you can continue to enjoy the stunning views. The property has very easy access from the large garage space and store room via the elevator which goes up to the front door of the penthouse. Large community garden and pool.