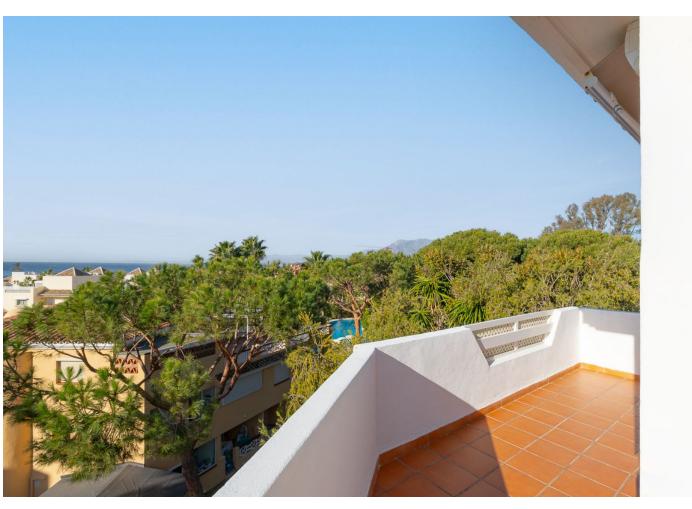

82 m2

Beautiful and charming 2 bedroom corner duplex penthouse located in an exclusive urbanisation in Elviria, just a 3 minute walk to probably the best beach of Marbella east and to the Elviria Commercial Centre. The property is distributed over two floors, at entrance level we find an independent kitchen and laundry room, guest toilet, and a bright, south and southwest facing living room that leads onto the sunny terrace with impressive panoramic views towards the sea, west to Marbella and La Concha mountains. The upper floor comprises of two bedrooms, both with en-suite bathrooms, that open onto a private terrace where you can continue to enjoy the stunning views. The property has very easy access from the large garage space and store room via the elevator which goes up to the front door of the penthouse. Large community garden and pool.

| Setting Beachside Close To Golf Close To Sea Close To Schools Urbanisation | Orientation South West          | <b>Condition</b> Good         | Pool Communal           |
|----------------------------------------------------------------------------|---------------------------------|-------------------------------|-------------------------|
| Climate Control  Air Conditioning                                          | <b>Views</b><br>Sea<br>Mountain | Features Covered Terrace Lift | Kitchen Fully Fitted    |
| Garden<br>Communal                                                         | Security  Gated Complex         | Parking<br>Garage             | Category  Holiday Homes |