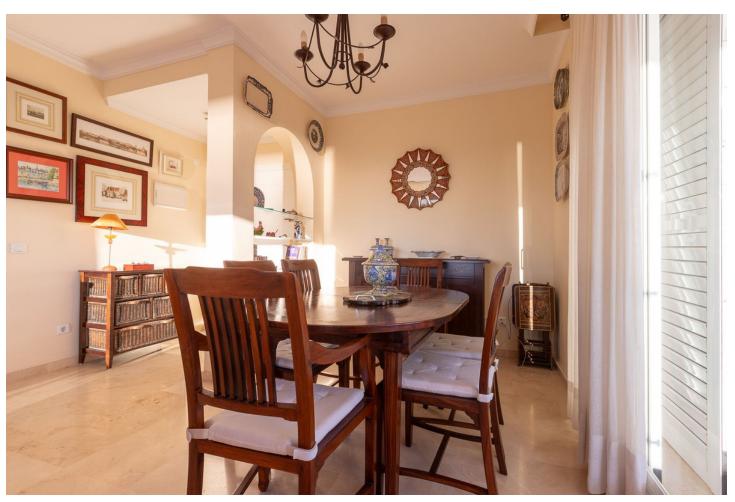

82 m2

Beautiful and charming 2 bedroom corner duplex penthouse located in an exclusive urbanisation in Elviria, just a 3 minute walk to probably the best beach of Marbella east and to the Elviria Commercial Centre. The property is distributed over two floors, at entrance level we find an independent kitchen and laundry room, guest toilet, and a bright, south and southwest facing living room that leads onto the sunny terrace with impressive panoramic views towards the sea, west to Marbella and La Concha mountains. The upper floor comprises of two bedrooms, both with en-suite bathrooms, that open onto a private terrace where you can continue to enjoy the stunning views. The property has very easy access from the large garage space and store room via the elevator which goes up to the front door of the penthouse. Large community garden and pool.