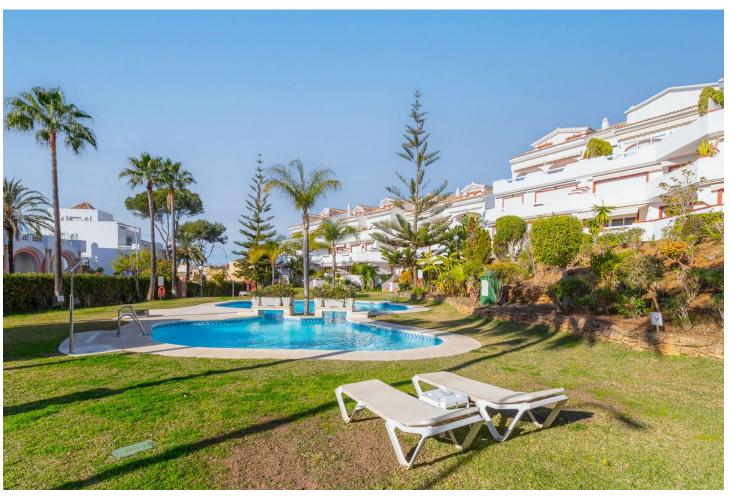

82 m2

Beautiful and charming 2 bedroom corner duplex penthouse located in an exclusive urbanisation in Elviria, just a 3 minute walk to probably the best beach of Marbella east and to the Elviria Commercial Centre. The property is distributed over two floors, at entrance level we find an independent kitchen and laundry room, guest toilet, and a bright, south and southwest facing living room that leads onto the sunny terrace with impressive panoramic views towards the sea, west to Marbella and La Concha mountains. The upper floor comprises of two bedrooms, both with en-suite bathrooms, that open onto a private terrace where you can continue to enjoy the stunning views. The property has very easy access from the large garage space and store room via the elevator which goes up to the front door of the penthouse. Large community garden and pool.

| Setting Beachside Close To Golf Close To Sea Close To Schools Urbanisation | Orientation South West          | <b>Condition</b> Good         | Pool Communal           |
|----------------------------------------------------------------------------|---------------------------------|-------------------------------|-------------------------|
| Climate Control  Air Conditioning                                          | <b>Views</b><br>Sea<br>Mountain | Features Covered Terrace Lift | Kitchen Fully Fitted    |
| Garden<br>Communal                                                         | Security  Gated Complex         | Parking<br>Garage             | Category  Holiday Homes |