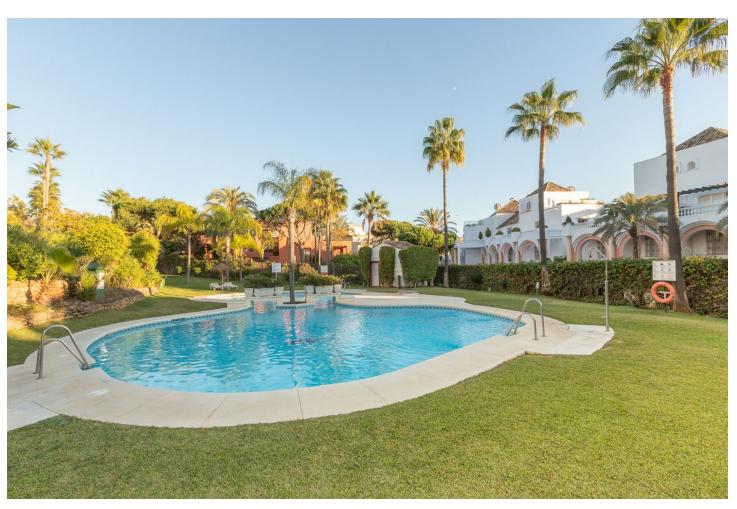

82 m2

Beautiful and charming 2 bedroom corner duplex penthouse located in an exclusive urbanisation in Elviria, just a 3 minute walk to probably the best beach of Marbella east and to the Elviria Commercial Centre. The property is distributed over two floors, at entrance level we find an independent kitchen and laundry room, guest toilet, and a bright, south and southwest facing living room that leads onto the sunny terrace with impressive panoramic views towards the sea, west to Marbella and La Concha mountains. The upper floor comprises of two bedrooms, both with en-suite bathrooms, that open onto a private terrace where you can continue to enjoy the stunning views. The property has very easy access from the large garage space and store room via the elevator which goes up to the front door of the penthouse. Large community garden and pool.

| Setting Beachside Close To Golf Close To Sea Close To Schools Urbanisation | Orientation South West          | <b>Condition</b> Good         | Pool Communal           |
|----------------------------------------------------------------------------|---------------------------------|-------------------------------|-------------------------|
| Climate Control  Air Conditioning                                          | <b>Views</b><br>Sea<br>Mountain | Features Covered Terrace Lift | Kitchen Fully Fitted    |
| Garden<br>Communal                                                         | Security  Gated Complex         | Parking<br>Garage             | Category  Holiday Homes |