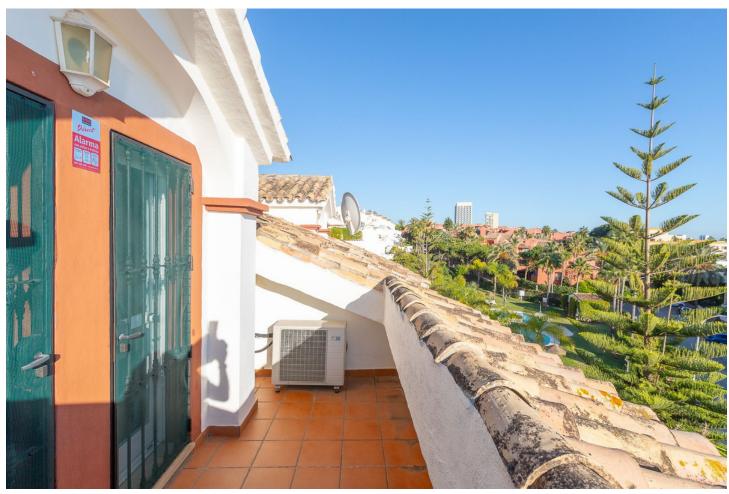

82 m2

Beautiful and charming 2 bedroom corner duplex penthouse located in an exclusive urbanisation in Elviria, just a 3 minute walk to probably the best beach of Marbella east and to the Elviria Commercial Centre. The property is distributed over two floors, at entrance level we find an independent kitchen and laundry room, guest toilet, and a bright, south and southwest facing living room that leads onto the sunny terrace with impressive panoramic views towards the sea, west to Marbella and La Concha mountains. The upper floor comprises of two bedrooms, both with en-suite bathrooms, that open onto a private terrace where you can continue to enjoy the stunning views. The property has very easy access from the large garage space and store room via the elevator which goes up to the front door of the penthouse. Large community garden and pool.