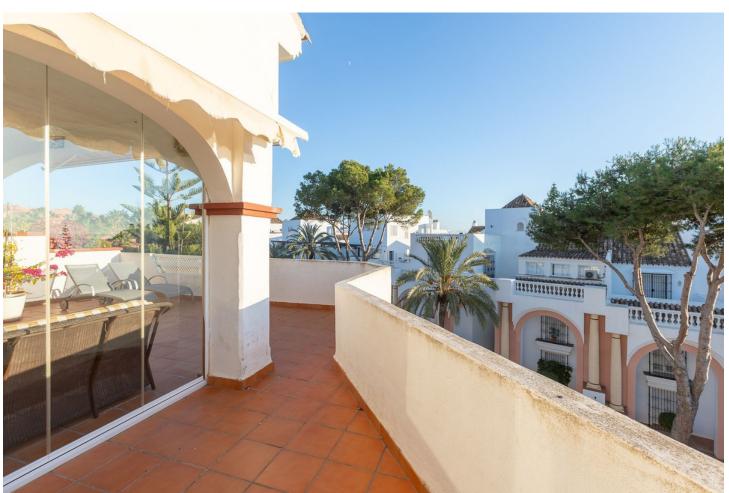

82 m2

Beautiful and charming 2 bedroom corner duplex penthouse located in an exclusive urbanisation in Elviria, just a 3 minute walk to probably the best beach of Marbella east and to the Elviria Commercial Centre. The property is distributed over two floors, at entrance level we find an independent kitchen and laundry room, guest toilet, and a bright, south and southwest facing living room that leads onto the sunny terrace with impressive panoramic views towards the sea, west to Marbella and La Concha mountains. The upper floor comprises of two bedrooms, both with en-suite bathrooms, that open onto a private terrace where you can continue to enjoy the stunning views. The property has very easy access from the large garage space and store room via the elevator which goes up to the front door of the penthouse. Large community garden and pool.

| Setting Beachside Close To Golf Close To Sea Close To Schools Urbanisation | Orientation South West          | <b>Condition</b> Good         | Pool Communal           |
|----------------------------------------------------------------------------|---------------------------------|-------------------------------|-------------------------|
| Climate Control  Air Conditioning                                          | <b>Views</b><br>Sea<br>Mountain | Features Covered Terrace Lift | Kitchen Fully Fitted    |
| Garden<br>Communal                                                         | Security  Gated Complex         | Parking<br>Garage             | Category  Holiday Homes |