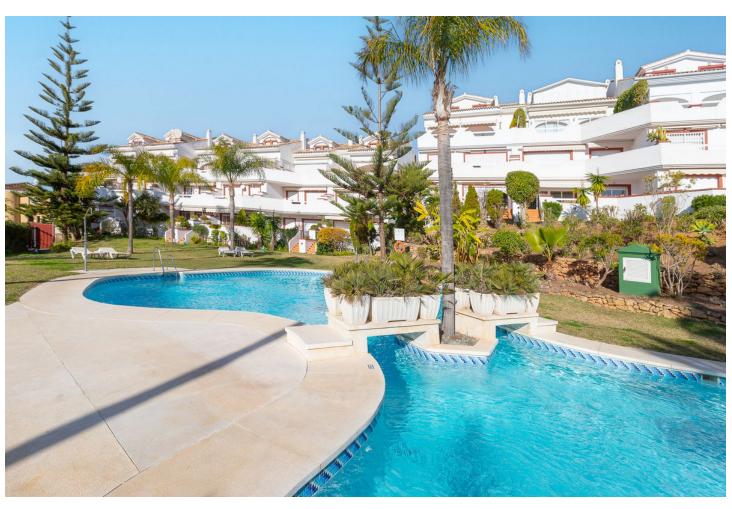

82 m2

Beautiful and charming 2 bedroom corner duplex penthouse located in an exclusive urbanisation in Elviria, just a 3 minute walk to probably the best beach of Marbella east and to the Elviria Commercial Centre. The property is distributed over two floors, at entrance level we find an independent kitchen and laundry room, guest toilet, and a bright, south and southwest facing living room that leads onto the sunny terrace with impressive panoramic views towards the sea, west to Marbella and La Concha mountains. The upper floor comprises of two bedrooms, both with en-suite bathrooms, that open onto a private terrace where you can continue to enjoy the stunning views. The property has very easy access from the large garage space and store room via the elevator which goes up to the front door of the penthouse. Large community garden and pool.

| Setting Beachside Close To Golf Close To Sea Close To Schools Urbanisation | Orientation South West          | <b>Condition</b> Good         | Pool Communal           |
|----------------------------------------------------------------------------|---------------------------------|-------------------------------|-------------------------|
| Climate Control  Air Conditioning                                          | <b>Views</b><br>Sea<br>Mountain | Features Covered Terrace Lift | Kitchen Fully Fitted    |
| Garden<br>Communal                                                         | Security  Gated Complex         | Parking<br>Garage             | Category  Holiday Homes |