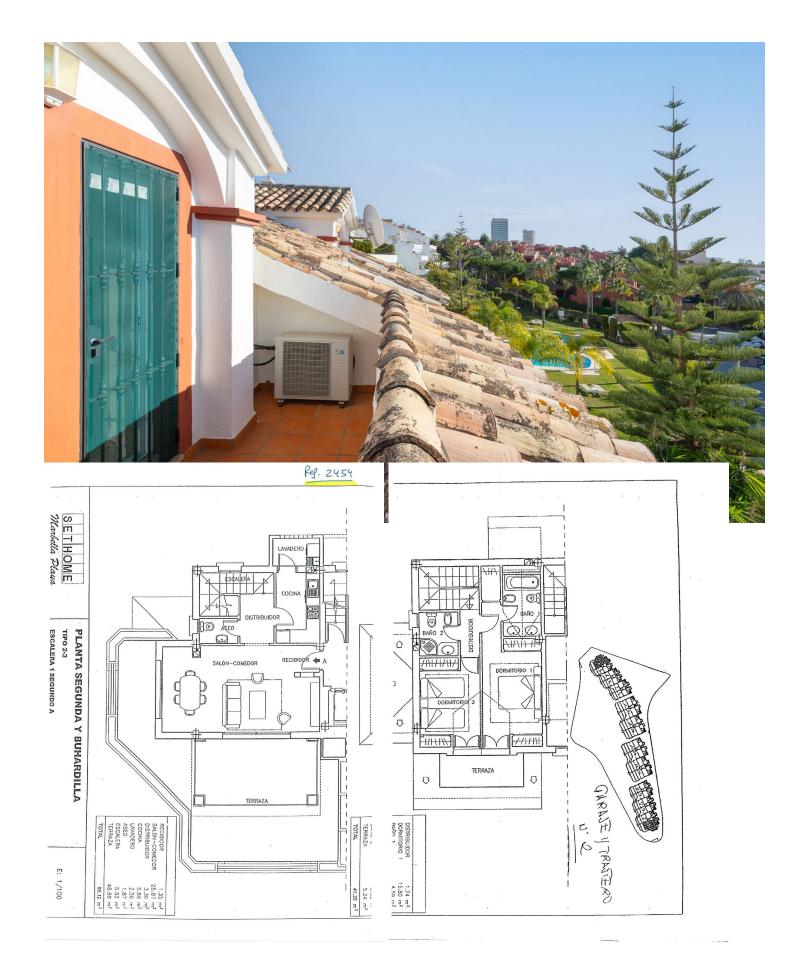

82 m2

Beautiful and charming 2 bedroom corner duplex penthouse located in an exclusive urbanisation in Elviria, just a 3 minute walk to probably the best beach of Marbella east and to the Elviria Commercial Centre. The property is distributed over two floors, at entrance level we find an independent kitchen and laundry room, guest toilet, and a bright, south and southwest facing living room that leads onto the sunny terrace with impressive panoramic views towards the sea, west to Marbella and La Concha mountains. The upper floor comprises of two bedrooms, both with en-suite bathrooms, that open onto a private terrace where you can continue to enjoy the stunning views. The property has very easy access from the large garage space and store room via the elevator which goes up to the front door of the penthouse. Large community garden and pool.