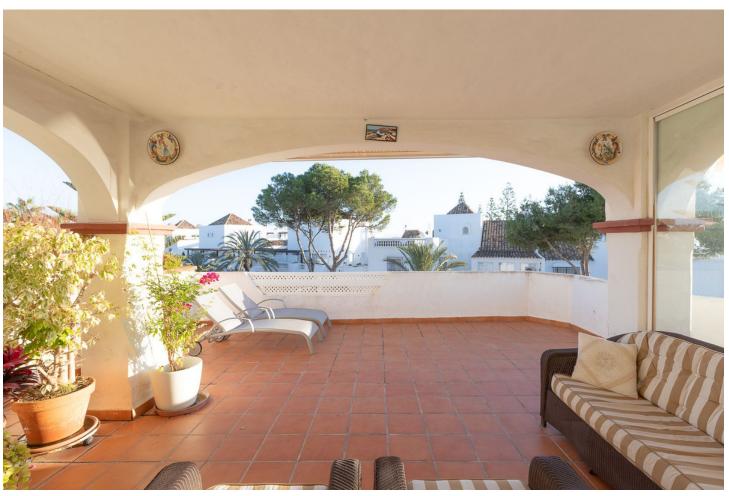

82 m2

Beautiful and charming 2 bedroom corner duplex penthouse located in an exclusive urbanisation in Elviria, just a 3 minute walk to probably the best beach of Marbella east and to the Elviria Commercial Centre. The property is distributed over two floors, at entrance level we find an independent kitchen and laundry room, guest toilet, and a bright, south and southwest facing living room that leads onto the sunny terrace with impressive panoramic views towards the sea, west to Marbella and La Concha mountains. The upper floor comprises of two bedrooms, both with en-suite bathrooms, that open onto a private terrace where you can continue to enjoy the stunning views. The property has very easy access from the large garage space and store room via the elevator which goes up to the front door of the penthouse. Large community garden and pool.

| Setting Beachside Close To Golf Close To Sea Close To Schools Urbanisation | Orientation South West          | <b>Condition</b> Good         | Pool Communal           |
|----------------------------------------------------------------------------|---------------------------------|-------------------------------|-------------------------|
| Climate Control  Air Conditioning                                          | <b>Views</b><br>Sea<br>Mountain | Features Covered Terrace Lift | Kitchen Fully Fitted    |
| Garden<br>Communal                                                         | Security  Gated Complex         | Parking<br>Garage             | Category  Holiday Homes |