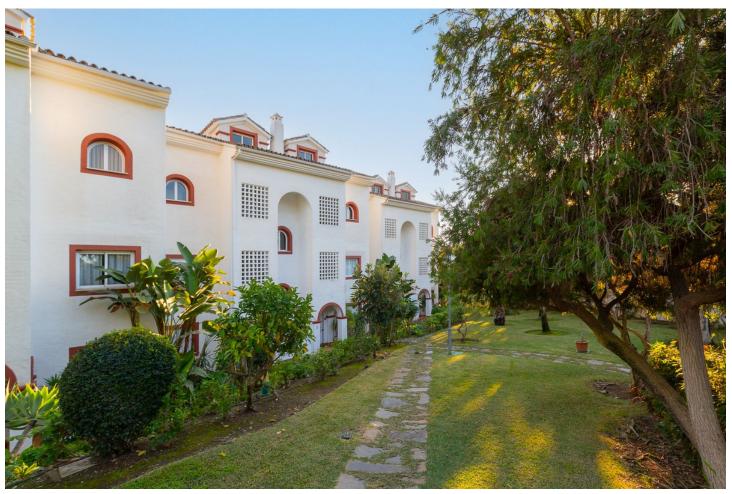

82 m2

Beautiful and charming 2 bedroom corner duplex penthouse located in an exclusive urbanisation in Elviria, just a 3 minute walk to probably the best beach of Marbella east and to the Elviria Commercial Centre. The property is distributed over two floors, at entrance level we find an independent kitchen and laundry room, guest toilet, and a bright, south and southwest facing living room that leads onto the sunny terrace with impressive panoramic views towards the sea, west to Marbella and La Concha mountains. The upper floor comprises of two bedrooms, both with en-suite bathrooms, that open onto a private terrace where you can continue to enjoy the stunning views. The property has very easy access from the large garage space and store room via the elevator which goes up to the front door of the penthouse. Large community garden and pool.

| Setting Beachside Close To Golf Close To Sea Close To Schools Urbanisation | Orientation South West          | <b>Condition</b> Good         | Pool Communal           |
|----------------------------------------------------------------------------|---------------------------------|-------------------------------|-------------------------|
| Climate Control  Air Conditioning                                          | <b>Views</b><br>Sea<br>Mountain | Features Covered Terrace Lift | Kitchen Fully Fitted    |
| Garden<br>Communal                                                         | Security  Gated Complex         | Parking<br>Garage             | Category  Holiday Homes |