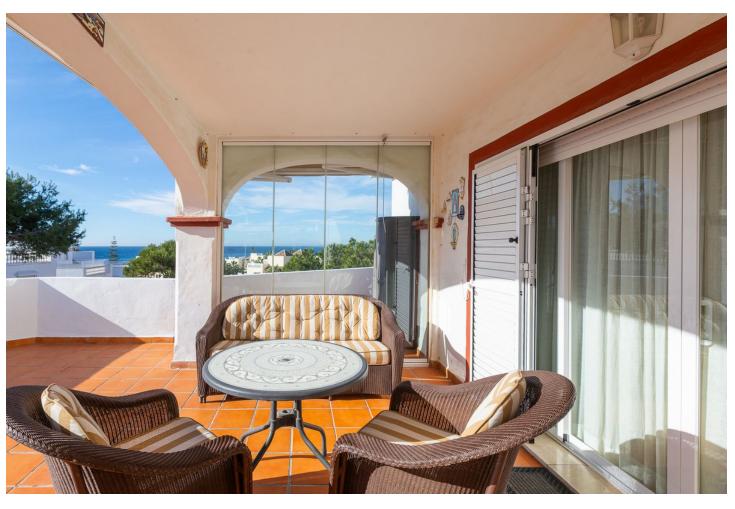

82 m2

Beautiful and charming 2 bedroom corner duplex penthouse located in an exclusive urbanisation in Elviria, just a 3 minute walk to probably the best beach of Marbella east and to the Elviria Commercial Centre. The property is distributed over two floors, at entrance level we find an independent kitchen and laundry room, guest toilet, and a bright, south and southwest facing living room that leads onto the sunny terrace with impressive panoramic views towards the sea, west to Marbella and La Concha mountains. The upper floor comprises of two bedrooms, both with en-suite bathrooms, that open onto a private terrace where you can continue to enjoy the stunning views. The property has very easy access from the large garage space and store room via the elevator which goes up to the front door of the penthouse. Large community garden and pool.

| Setting Beachside Close To Golf Close To Sea Close To Schools Urbanisation | Orientation South West          | <b>Condition</b> Good         | Pool Communal           |
|----------------------------------------------------------------------------|---------------------------------|-------------------------------|-------------------------|
| Climate Control  Air Conditioning                                          | <b>Views</b><br>Sea<br>Mountain | Features Covered Terrace Lift | Kitchen Fully Fitted    |
| Garden<br>Communal                                                         | Security  Gated Complex         | Parking<br>Garage             | Category  Holiday Homes |