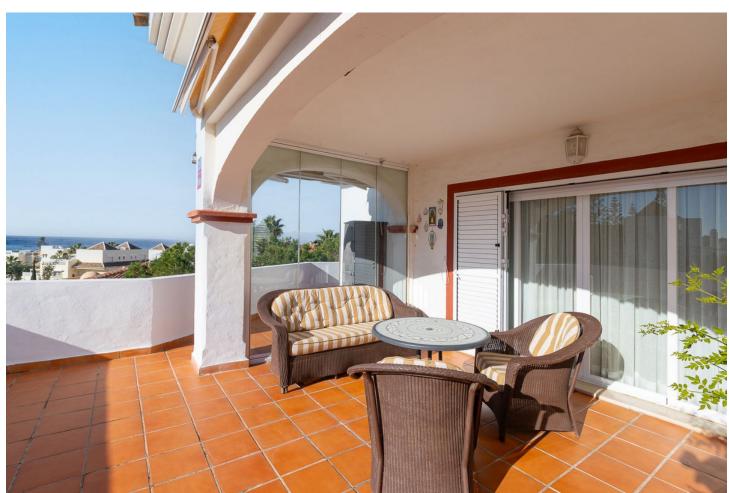

82 m2

Beautiful and charming 2 bedroom corner duplex penthouse located in an exclusive urbanisation in Elviria, just a 3 minute walk to probably the best beach of Marbella east and to the Elviria Commercial Centre. The property is distributed over two floors, at entrance level we find an independent kitchen and laundry room, guest toilet, and a bright, south and southwest facing living room that leads onto the sunny terrace with impressive panoramic views towards the sea, west to Marbella and La Concha mountains. The upper floor comprises of two bedrooms, both with en-suite bathrooms, that open onto a private terrace where you can continue to enjoy the stunning views. The property has very easy access from the large garage space and store room via the elevator which goes up to the front door of the penthouse. Large community garden and pool.

| Setting Beachside Close To Golf Close To Sea Close To Schools Urbanisation | Orientation South West          | <b>Condition</b> Good         | Pool Communal           |
|----------------------------------------------------------------------------|---------------------------------|-------------------------------|-------------------------|
| Climate Control  Air Conditioning                                          | <b>Views</b><br>Sea<br>Mountain | Features Covered Terrace Lift | Kitchen Fully Fitted    |
| Garden<br>Communal                                                         | Security  Gated Complex         | Parking<br>Garage             | Category  Holiday Homes |