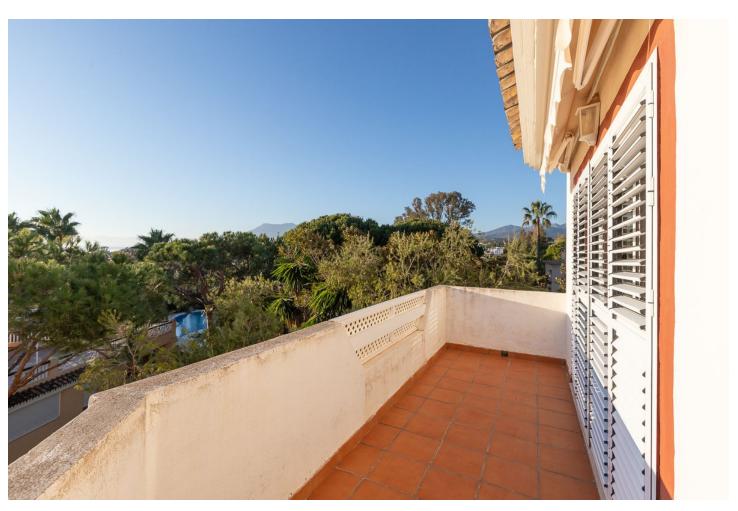

82 m2

Beautiful and charming 2 bedroom corner duplex penthouse located in an exclusive urbanisation in Elviria, just a 3 minute walk to probably the best beach of Marbella east and to the Elviria Commercial Centre. The property is distributed over two floors, at entrance level we find an independent kitchen and laundry room, guest toilet, and a bright, south and southwest facing living room that leads onto the sunny terrace with impressive panoramic views towards the sea, west to Marbella and La Concha mountains. The upper floor comprises of two bedrooms, both with en-suite bathrooms, that open onto a private terrace where you can continue to enjoy the stunning views. The property has very easy access from the large garage space and store room via the elevator which goes up to the front door of the penthouse. Large community garden and pool.