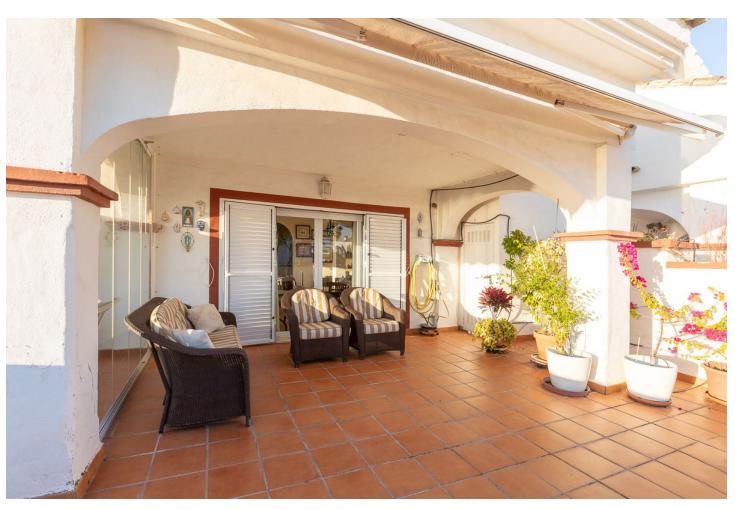

82 m2

Beautiful and charming 2 bedroom corner duplex penthouse located in an exclusive urbanisation in Elviria, just a 3 minute walk to probably the best beach of Marbella east and to the Elviria Commercial Centre. The property is distributed over two floors, at entrance level we find an independent kitchen and laundry room, guest toilet, and a bright, south and southwest facing living room that leads onto the sunny terrace with impressive panoramic views towards the sea, west to Marbella and La Concha mountains. The upper floor comprises of two bedrooms, both with en-suite bathrooms, that open onto a private terrace where you can continue to enjoy the stunning views. The property has very easy access from the large garage space and store room via the elevator which goes up to the front door of the penthouse. Large community garden and pool.

| Setting Beachside Close To Golf Close To Sea Close To Schools Urbanisation | Orientation South West          | <b>Condition</b> Good         | Pool Communal           |
|----------------------------------------------------------------------------|---------------------------------|-------------------------------|-------------------------|
| Climate Control  Air Conditioning                                          | <b>Views</b><br>Sea<br>Mountain | Features Covered Terrace Lift | Kitchen Fully Fitted    |
| Garden<br>Communal                                                         | Security  Gated Complex         | Parking<br>Garage             | Category  Holiday Homes |