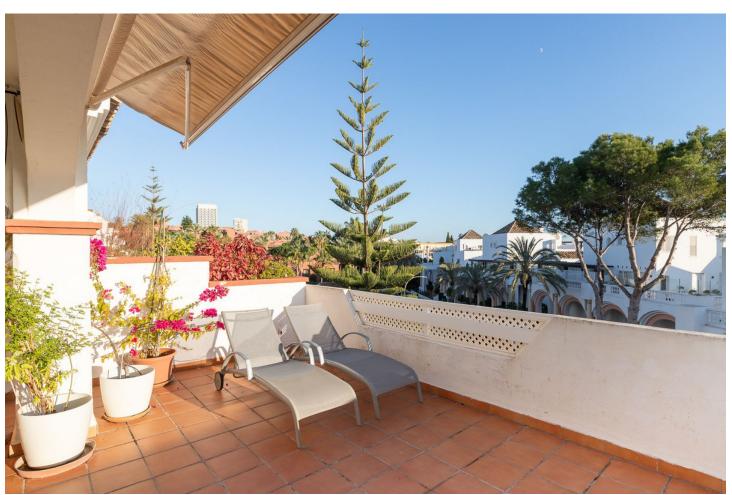

82 m2

Beautiful and charming 2 bedroom corner duplex penthouse located in an exclusive urbanisation in Elviria, just a 3 minute walk to probably the best beach of Marbella east and to the Elviria Commercial Centre. The property is distributed over two floors, at entrance level we find an independent kitchen and laundry room, guest toilet, and a bright, south and southwest facing living room that leads onto the sunny terrace with impressive panoramic views towards the sea, west to Marbella and La Concha mountains. The upper floor comprises of two bedrooms, both with en-suite bathrooms, that open onto a private terrace where you can continue to enjoy the stunning views. The property has very easy access from the large garage space and store room via the elevator which goes up to the front door of the penthouse. Large community garden and pool.

| Setting Beachside Close To Golf Close To Sea Close To Schools Urbanisation | Orientation South West          | <b>Condition</b> Good         | Pool Communal           |
|----------------------------------------------------------------------------|---------------------------------|-------------------------------|-------------------------|
| Climate Control  Air Conditioning                                          | <b>Views</b><br>Sea<br>Mountain | Features Covered Terrace Lift | Kitchen Fully Fitted    |
| Garden<br>Communal                                                         | Security  Gated Complex         | Parking<br>Garage             | Category  Holiday Homes |