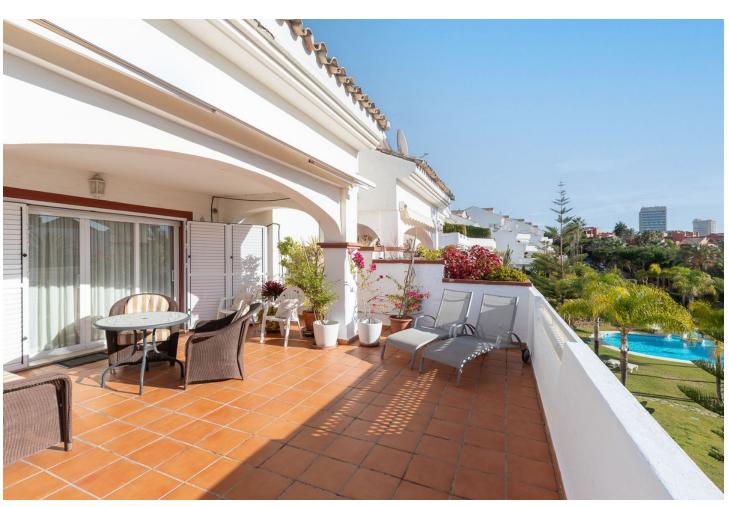

82 m2

Beautiful and charming 2 bedroom corner duplex penthouse located in an exclusive urbanisation in Elviria, just a 3 minute walk to probably the best beach of Marbella east and to the Elviria Commercial Centre. The property is distributed over two floors, at entrance level we find an independent kitchen and laundry room, guest toilet, and a bright, south and southwest facing living room that leads onto the sunny terrace with impressive panoramic views towards the sea, west to Marbella and La Concha mountains. The upper floor comprises of two bedrooms, both with en-suite bathrooms, that open onto a private terrace where you can continue to enjoy the stunning views. The property has very easy access from the large garage space and store room via the elevator which goes up to the front door of the penthouse. Large community garden and pool.

| Setting Beachside Close To Golf Close To Sea Close To Schools Urbanisation | Orientation South West          | <b>Condition</b> Good         | Pool Communal           |
|----------------------------------------------------------------------------|---------------------------------|-------------------------------|-------------------------|
| Climate Control  Air Conditioning                                          | <b>Views</b><br>Sea<br>Mountain | Features Covered Terrace Lift | Kitchen Fully Fitted    |
| Garden<br>Communal                                                         | Security  Gated Complex         | Parking<br>Garage             | Category  Holiday Homes |