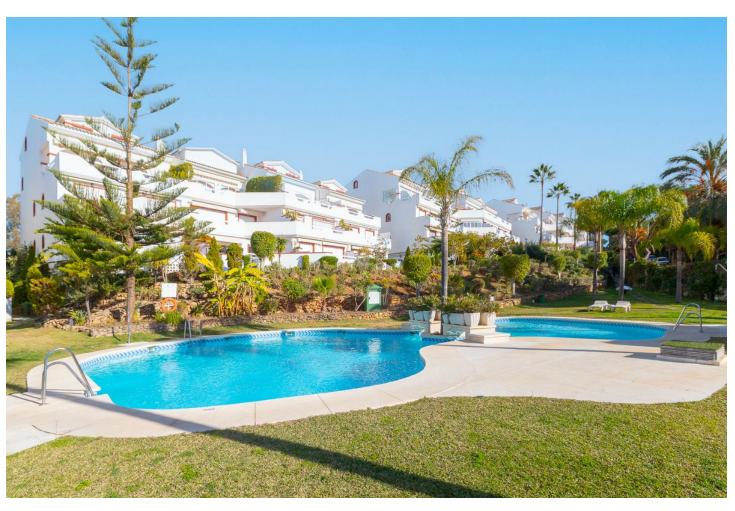

82 m2

Beautiful and charming 2 bedroom corner duplex penthouse located in an exclusive urbanisation in Elviria, just a 3 minute walk to probably the best beach of Marbella east and to the Elviria Commercial Centre. The property is distributed over two floors, at entrance level we find an independent kitchen and laundry room, guest toilet, and a bright, south and southwest facing living room that leads onto the sunny terrace with impressive panoramic views towards the sea, west to Marbella and La Concha mountains. The upper floor comprises of two bedrooms, both with en-suite bathrooms, that open onto a private terrace where you can continue to enjoy the stunning views. The property has very easy access from the large garage space and store room via the elevator which goes up to the front door of the penthouse. Large community garden and pool.