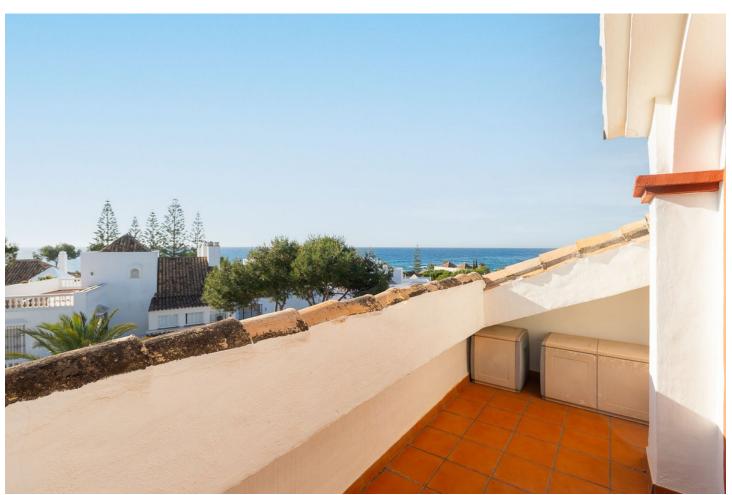

82 m2

Beautiful and charming 2 bedroom corner duplex penthouse located in an exclusive urbanisation in Elviria, just a 3 minute walk to probably the best beach of Marbella east and to the Elviria Commercial Centre. The property is distributed over two floors, at entrance level we find an independent kitchen and laundry room, guest toilet, and a bright, south and southwest facing living room that leads onto the sunny terrace with impressive panoramic views towards the sea, west to Marbella and La Concha mountains. The upper floor comprises of two bedrooms, both with en-suite bathrooms, that open onto a private terrace where you can continue to enjoy the stunning views. The property has very easy access from the large garage space and store room via the elevator which goes up to the front door of the penthouse. Large community garden and pool.