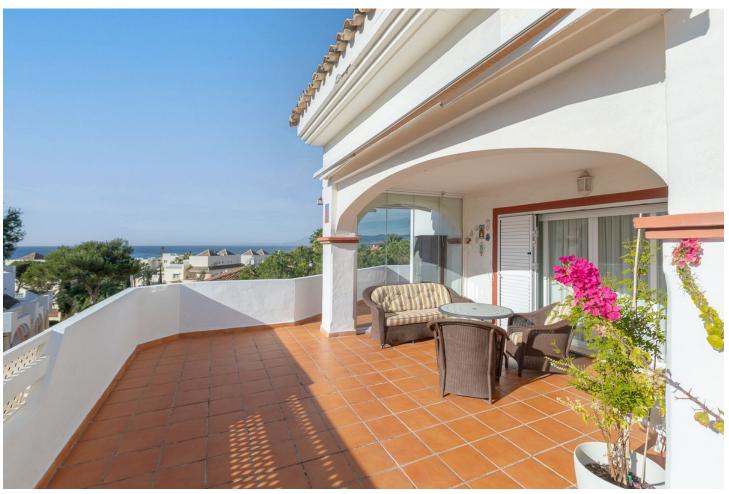

82 m2

Beautiful and charming 2 bedroom corner duplex penthouse located in an exclusive urbanisation in Elviria, just a 3 minute walk to probably the best beach of Marbella east and to the Elviria Commercial Centre. The property is distributed over two floors, at entrance level we find an independent kitchen and laundry room, guest toilet, and a bright, south and southwest facing living room that leads onto the sunny terrace with impressive panoramic views towards the sea, west to Marbella and La Concha mountains. The upper floor comprises of two bedrooms, both with en-suite bathrooms, that open onto a private terrace where you can continue to enjoy the stunning views. The property has very easy access from the large garage space and store room via the elevator which goes up to the front door of the penthouse. Large community garden and pool.