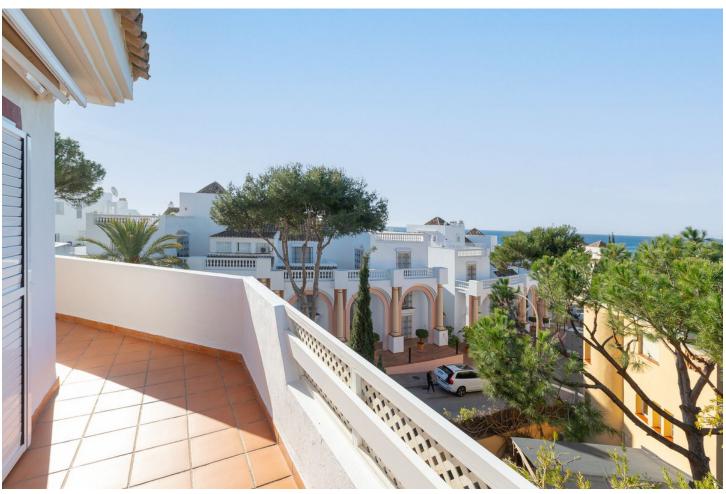

82 m2

Beautiful and charming 2 bedroom corner duplex penthouse located in an exclusive urbanisation in Elviria, just a 3 minute walk to probably the best beach of Marbella east and to the Elviria Commercial Centre. The property is distributed over two floors, at entrance level we find an independent kitchen and laundry room, guest toilet, and a bright, south and southwest facing living room that leads onto the sunny terrace with impressive panoramic views towards the sea, west to Marbella and La Concha mountains. The upper floor comprises of two bedrooms, both with en-suite bathrooms, that open onto a private terrace where you can continue to enjoy the stunning views. The property has very easy access from the large garage space and store room via the elevator which goes up to the front door of the penthouse. Large community garden and pool.

| Setting Beachside Close To Golf Close To Sea Close To Schools Urbanisation | Orientation South West          | <b>Condition</b> Good         | Pool Communal           |
|----------------------------------------------------------------------------|---------------------------------|-------------------------------|-------------------------|
| Climate Control  Air Conditioning                                          | <b>Views</b><br>Sea<br>Mountain | Features Covered Terrace Lift | Kitchen Fully Fitted    |
| Garden<br>Communal                                                         | Security  Gated Complex         | Parking<br>Garage             | Category  Holiday Homes |