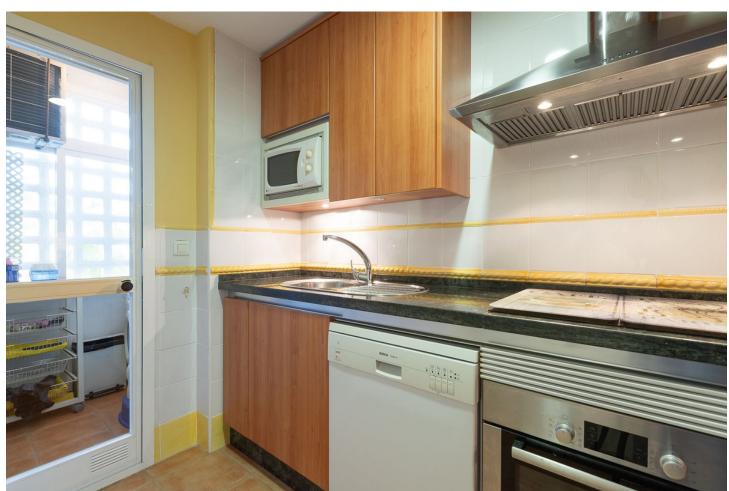

82 m2

Beautiful and charming 2 bedroom corner duplex penthouse located in an exclusive urbanisation in Elviria, just a 3 minute walk to probably the best beach of Marbella east and to the Elviria Commercial Centre. The property is distributed over two floors, at entrance level we find an independent kitchen and laundry room, guest toilet, and a bright, south and southwest facing living room that leads onto the sunny terrace with impressive panoramic views towards the sea, west to Marbella and La Concha mountains. The upper floor comprises of two bedrooms, both with en-suite bathrooms, that open onto a private terrace where you can continue to enjoy the stunning views. The property has very easy access from the large garage space and store room via the elevator which goes up to the front door of the penthouse. Large community garden and pool.

| Setting Beachside Close To Golf Close To Sea Close To Schools Urbanisation | Orientation South West          | <b>Condition</b> Good         | Pool Communal           |
|----------------------------------------------------------------------------|---------------------------------|-------------------------------|-------------------------|
| Climate Control  Air Conditioning                                          | <b>Views</b><br>Sea<br>Mountain | Features Covered Terrace Lift | Kitchen Fully Fitted    |
| Garden<br>Communal                                                         | Security  Gated Complex         | Parking<br>Garage             | Category  Holiday Homes |