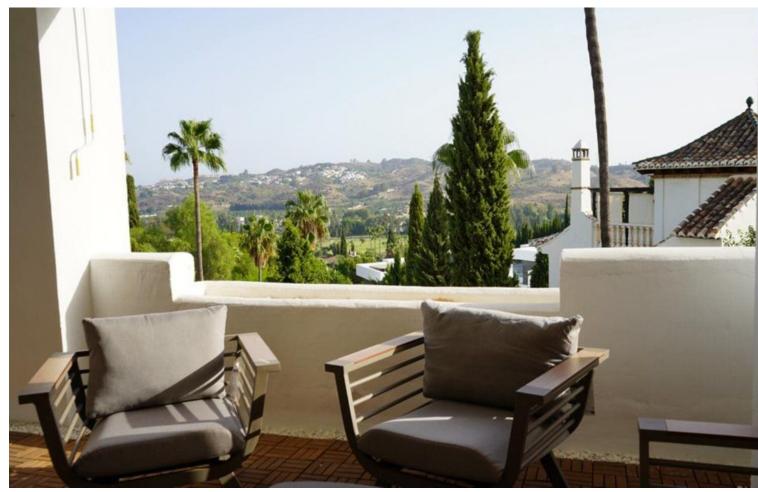

## Sales - Apartment - Mijas Golf 415.000€

www.mibgroup.es +34 662 58 96 58 info@mibgroup.es Community: 2,916 EUR / year IBI: 867 EUR / year Rubbish: 800 EUR / year

3

3

121 m2

"CORNER HEAVEN IN MIJAS GOLF" Presenting a tastefully renovated 3 Bed 3 Bath South facing apartment in the highly sought after development "Single Home", Mijas Golf. The location provides easy access to; Bars, Restaurants, 18-hole Golf Course, all sorts of Amenities including 2 of the biggest Malls on the Coast. The famous Beaches of Fuengirola and La Cala are no more than a 7-minute drive away either by car or a regular Bus service. This peaceful spot has it all. We make our way into this property through a Lift from the underground Parking area directly. Upon entering, there is a fully fitted Kitchen with a Laundry/Pantry area towards the left side. Wonderfully placed wooden floors lead us to the lounge and dining area with an attractive Fireplace adding a feature in this good size space. Thereafter, a 20 m2 Terrace awaits boasting some stunning views of the Valley, Mountains and Golf. The 3 ensuite bedrooms with access to terraces are on either side of the lounge thereby offering further living privacy which is a hallmark of this corner unit. Living area and Bathrooms have been remodeled using high quality fixtures that are great to look at and easy to use. This apartment comes with an allocated Private Parking space and a good size Storage room that is included in the price. Single Home is a very well kept and looked after community because of its efficient maintenance and services. 3 Swimming pools, Landscaped Gardens along various levels create a Family or Holiday home environment for everyone to relax and enjoy. If you are looking for peace and serenity then look no further.... The only noise you will hear is of Birds chirping away to a clean sky. This is a "Magic" opportunity. See you soon/Hasta Pronto VIDEO AVAILABLE ON REQUEST