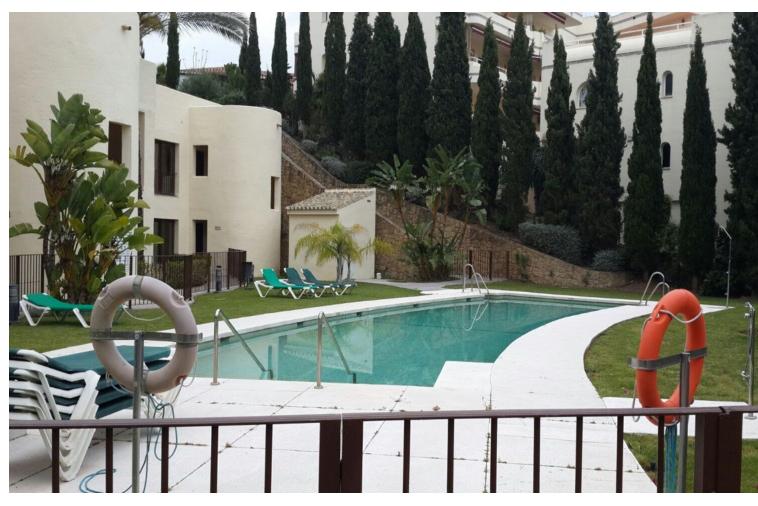

## Sales - Apartment - Mijas Golf 415.000€

www.mibgroup.es +34 662 58 96 58 info@mibgroup.es Community: 2,916 EUR / year IBI: 867 EUR / year Rubbish: 800 EUR / year

3

3

121 m2

"CORNER HEAVEN IN MIJAS GOLF" Presenting a tastefully renovated 3 Bed 3 Bath South facing apartment in the highly sought after development "Single Home", Mijas Golf. The location provides easy access to; Bars, Restaurants, 18-hole Golf Course, all sorts of Amenities including 2 of the biggest Malls on the Coast. The famous Beaches of Fuengirola and La Cala are no more than a 7-minute drive away either by car or a regular Bus service. This peaceful spot has it all. We make our way into this property through a Lift from the underground Parking area directly. Upon entering, there is a fully fitted Kitchen with a Laundry/Pantry area towards the left side. Wonderfully placed wooden floors lead us to the lounge and dining area with an attractive Fireplace adding a feature in this good size space. Thereafter, a 20 m2 Terrace awaits boasting some stunning views of the Valley, Mountains and Golf. The 3 ensuite bedrooms with access to terraces are on either side of the lounge thereby offering further living privacy which is a hallmark of this corner unit. Living area and Bathrooms have been remodeled using high quality fixtures that are great to look at and easy to use. This apartment comes with an allocated Private Parking space and a good size Storage room that is included in the price. Single Home is a very well kept and looked after community because of its efficient maintenance and services. 3 Swimming pools, Landscaped Gardens along various levels create a Family or Holiday home environment for everyone to relax and enjoy. If you are looking for peace and serenity then look no further.... The only noise you will hear is of Birds chirping away to a clean sky. This is a "Magic" opportunity. See you soon/Hasta Pronto VIDEO AVAILABLE ON REQUEST