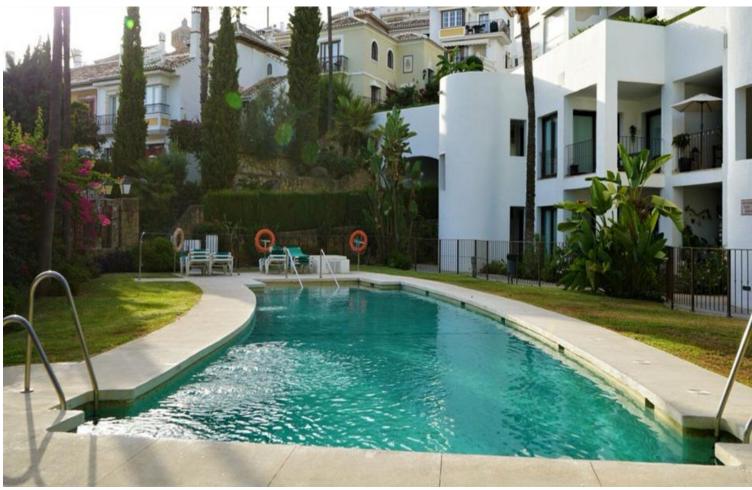

## Sales - Apartment - Mijas Golf 415.000€

www.mibgroup.es +34 662 58 96 58 info@mibgroup.es Community: 2,916 EUR / year IBI: 867 EUR / year Rubbish: 800 EUR / year

3

3

121 m2

"CORNER HEAVEN IN MIJAS GOLF" Presenting a tastefully renovated 3 Bed 3 Bath South facing apartment in the highly sought after development "Single Home", Mijas Golf. The location provides easy access to; Bars, Restaurants, 18-hole Golf Course, all sorts of Amenities including 2 of the biggest Malls on the Coast. The famous Beaches of Fuengirola and La Cala are no more than a 7-minute drive away either by car or a regular Bus service. This peaceful spot has it all. We make our way into this property through a Lift from the underground Parking area directly. Upon entering, there is a fully fitted Kitchen with a Laundry/Pantry area towards the left side. Wonderfully placed wooden floors lead us to the lounge and dining area with an attractive Fireplace adding a feature in this good size space. Thereafter, a 20 m2 Terrace awaits boasting some stunning views of the Valley, Mountains and Golf. The 3 ensuite bedrooms with access to terraces are on either side of the lounge thereby offering further living privacy which is a hallmark of this corner unit. Living area and Bathrooms have been remodeled using high quality fixtures that are great to look at and easy to use. This apartment comes with an allocated Private Parking space and a good size Storage room that is included in the price. Single Home is a very well kept and looked after community because of its efficient maintenance and services. 3 Swimming pools, Landscaped Gardens along various levels create a Family or Holiday home environment for everyone to relax and enjoy. If you are looking for peace and serenity then look no further.... The only noise you will hear is of Birds chirping away to a clean sky. This is a "Magic" opportunity. See you soon/Hasta Pronto VIDEO AVAILABLE ON REQUEST