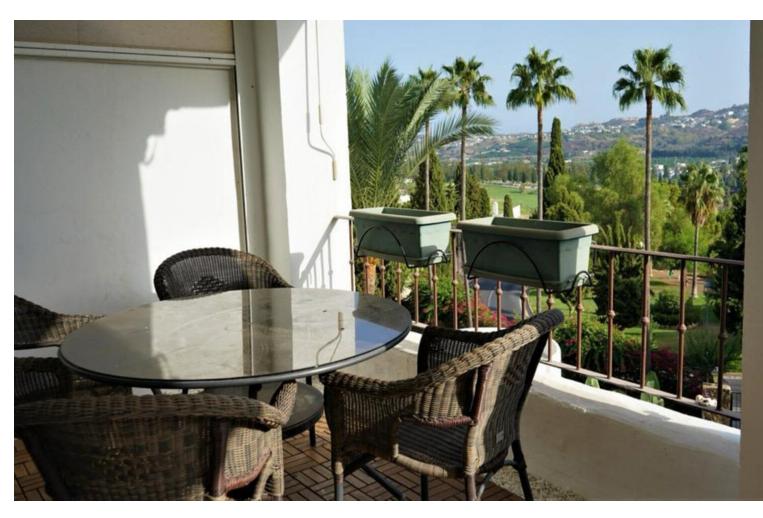

## Sales - Apartment - Mijas Golf 415.000€

www.mibgroup.es +34 662 58 96 58 info@mibgroup.es Community: 2,916 EUR / year IBI: 867 EUR / year Rubbish: 800 EUR / year

3

3

121 m2

"CORNER HEAVEN IN MIJAS GOLF" Presenting a tastefully renovated 3 Bed 3 Bath South facing apartment in the highly sought after development "Single Home", Mijas Golf. The location provides easy access to; Bars, Restaurants, 18-hole Golf Course, all sorts of Amenities including 2 of the biggest Malls on the Coast. The famous Beaches of Fuengirola and La Cala are no more than a 7-minute drive away either by car or a regular Bus service. This peaceful spot has it all. We make our way into this property through a Lift from the underground Parking area directly. Upon entering, there is a fully fitted Kitchen with a Laundry/Pantry area towards the left side. Wonderfully placed wooden floors lead us to the lounge and dining area with an attractive Fireplace adding a feature in this good size space. Thereafter, a 20 m2 Terrace awaits boasting some stunning views of the Valley, Mountains and Golf. The 3 ensuite bedrooms with access to terraces are on either side of the lounge thereby offering further living privacy which is a hallmark of this corner unit. Living area and Bathrooms have been remodeled using high quality fixtures that are great to look at and easy to use. This apartment comes with an allocated Private Parking space and a good size Storage room that is included in the price. Single Home is a very well kept and looked after community because of its efficient maintenance and services. 3 Swimming pools, Landscaped Gardens along various levels create a Family or Holiday home environment for everyone to relax and enjoy. If you are looking for peace and serenity then look no further.... The only noise you will hear is of Birds chirping away to a clean sky. This is a "Magic" opportunity. See you soon/Hasta Pronto VIDEO AVAILABLE ON REQUEST