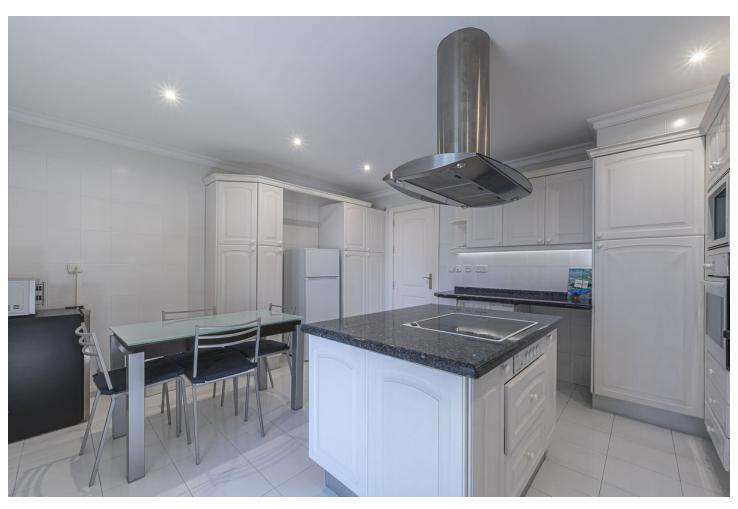

## Sales - Apartment - Puerto Banús 1.997.000€

www.mibgroup.es +34 662 58 96 58 info@mibgroup.es Community: 8,580 EUR / year IBI: 2,750 EUR / year Rubbish: 185 EUR / year

5

3

280 m<sup>2</sup>

EXCLUSIVE LISTING!! Discover luxury and comfort in this spectacular corner duplex penthouse located in the prestigious Playas del Duque development, Edificio Gaviotas, in Puerto Banus! This magnificent property of 280 m² offers five spacious bedrooms and three complete bathrooms, distributed over two floors, designed to satisfy all your needs. The main floor will captivate you with its spacious kitchen with a central island and access to a glazed terrace perfect for enjoying meals in an open and bright environment. The large L-shaped living and dining room connects to another fabulous terrace with partial views of the sea, the lush gardens and the refreshing swimming pools of the urbanization, offering you an ideal space to relax and enjoy the outdoors. This floor also includes three comfortable bedrooms and two bathrooms, providing more than enough space for the whole family. On the first floor you will find two additional large bedrooms and a luxurious shared bathroom, as well as a dressing room that offers ample storage space. The property includes a large garage space and a 30 m² storage room, providing you with additional convenience and organisation. Enjoy the tranquillity and security offered by the development with 24-hour concierge and security. This duplex is surrounded by essential services within walking distance, such as pharmacies, gyms, supermarkets, restaurants and luxury shops, including El Corte Inglés. The proximity to the beach makes this property a perfect choice for both family holidays and an excellent investment. Don't miss this unique opportunity and come and see your next home in Puerto Banus, we are waiting for you!