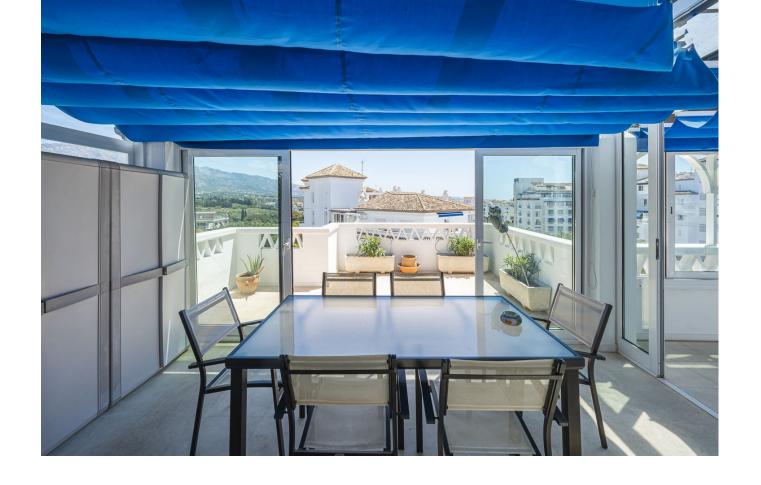

## Sales - Apartment - Puerto Banús 1.997.000€

www.mibgroup.es +34 662 58 96 58 info@mibgroup.es Community: 8,580 EUR / year IBI: 2,750 EUR / year Rubbish: 185 EUR / year

5

3

280 m<sup>2</sup>

EXCLUSIVE LISTING!! Discover luxury and comfort in this spectacular corner duplex penthouse located in the prestigious Playas del Duque development, Edificio Gaviotas, in Puerto Banus! This magnificent property of 280 m² offers five spacious bedrooms and three complete bathrooms, distributed over two floors, designed to satisfy all your needs. The main floor will captivate you with its spacious kitchen with a central island and access to a glazed terrace perfect for enjoying meals in an open and bright environment. The large L-shaped living and dining room connects to another fabulous terrace with partial views of the sea, the lush gardens and the refreshing swimming pools of the urbanization, offering you an ideal space to relax and enjoy the outdoors. This floor also includes three comfortable bedrooms and two bathrooms, providing more than enough space for the whole family. On the first floor you will find two additional large bedrooms and a luxurious shared bathroom, as well as a dressing room that offers ample storage space. The property includes a large garage space and a 30 m² storage room, providing you with additional convenience and organisation. Enjoy the tranquillity and security offered by the development with 24-hour concierge and security. This duplex is surrounded by essential services within walking distance, such as pharmacies, gyms, supermarkets, restaurants and luxury shops, including El Corte Inglés. The proximity to the beach makes this property a perfect choice for both family holidays and an excellent investment. Don't miss this unique opportunity and come and see your next home in Puerto Banus, we are waiting for you!