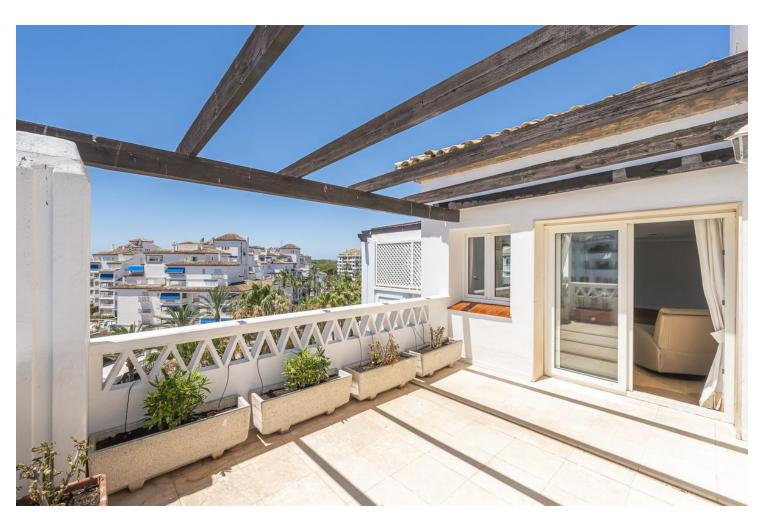

## Sales - Apartment - Puerto Banús 1.997.000€

www.mibgroup.es +34 662 58 96 58 info@mibgroup.es Community: 8,580 EUR / year IBI: 2,750 EUR / year Rubbish: 185 EUR / year

5

3

280 m<sup>2</sup>

EXCLUSIVE LISTING!! Discover luxury and comfort in this spectacular corner duplex penthouse located in the prestigious Playas del Duque development, Edificio Gaviotas, in Puerto Banus! This magnificent property of 280 m² offers five spacious bedrooms and three complete bathrooms, distributed over two floors, designed to satisfy all your needs. The main floor will captivate you with its spacious kitchen with a central island and access to a glazed terrace perfect for enjoying meals in an open and bright environment. The large L-shaped living and dining room connects to another fabulous terrace with partial views of the sea, the lush gardens and the refreshing swimming pools of the urbanization, offering you an ideal space to relax and enjoy the outdoors. This floor also includes three comfortable bedrooms and two bathrooms, providing more than enough space for the whole family. On the first floor you will find two additional large bedrooms and a luxurious shared bathroom, as well as a dressing room that offers ample storage space. The property includes a large garage space and a 30 m² storage room, providing you with additional convenience and organisation. Enjoy the tranquillity and security offered by the development with 24-hour concierge and security. This duplex is surrounded by essential services within walking distance, such as pharmacies, gyms, supermarkets, restaurants and luxury shops, including El Corte Inglés. The proximity to the beach makes this property a perfect choice for both family holidays and an excellent investment. Don't miss this unique opportunity and come and see your next home in Puerto Banus, we are waiting for you!