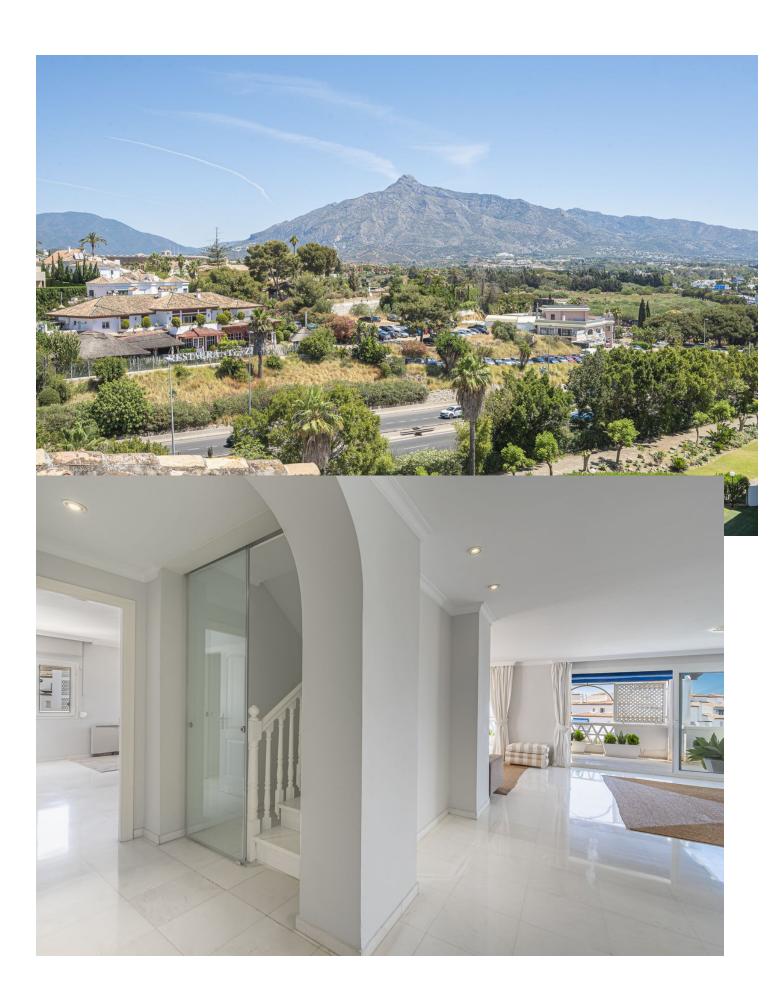

## Sales - Apartment - Puerto Banús 1.997.000€

www.mibgroup.es +34 662 58 96 58 info@mibgroup.es Community: 8,580 EUR / year IBI: 2,750 EUR / year Rubbish: 185 EUR / year

5

3

280 m<sup>2</sup>

EXCLUSIVE LISTING!! Discover luxury and comfort in this spectacular corner duplex penthouse located in the prestigious Playas del Duque development, Edificio Gaviotas, in Puerto Banus! This magnificent property of 280 m² offers five spacious bedrooms and three complete bathrooms, distributed over two floors, designed to satisfy all your needs. The main floor will captivate you with its spacious kitchen with a central island and access to a glazed terrace perfect for enjoying meals in an open and bright environment. The large L-shaped living and dining room connects to another fabulous terrace with partial views of the sea, the lush gardens and the refreshing swimming pools of the urbanization, offering you an ideal space to relax and enjoy the outdoors. This floor also includes three comfortable bedrooms and two bathrooms, providing more than enough space for the whole family. On the first floor you will find two additional large bedrooms and a luxurious shared bathroom, as well as a dressing room that offers ample storage space. The property includes a large garage space and a 30 m² storage room, providing you with additional convenience and organisation. Enjoy the tranquillity and security offered by the development with 24-hour concierge and security. This duplex is surrounded by essential services within walking distance, such as pharmacies, gyms, supermarkets, restaurants and luxury shops, including El Corte Inglés. The proximity to the beach makes this property a perfect choice for both family holidays and an excellent investment. Don't miss this unique opportunity and come and see your next home in Puerto Banus, we are waiting for you!