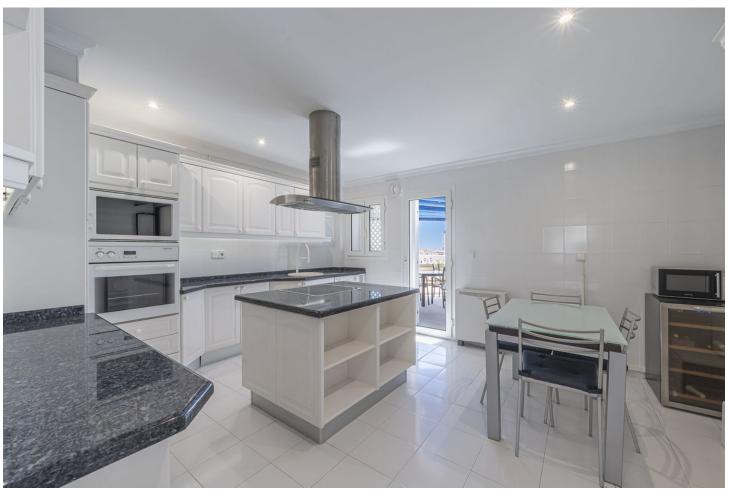

## Sales - Apartment - Puerto Banús 1.997.000€

www.mibgroup.es +34 662 58 96 58 info@mibgroup.es Community: 8,580 EUR / year IBI: 2,750 EUR / year Rubbish: 185 EUR / year

5

3

280 m<sup>2</sup>

EXCLUSIVE LISTING!! Discover luxury and comfort in this spectacular corner duplex penthouse located in the prestigious Playas del Duque development, Edificio Gaviotas, in Puerto Banus! This magnificent property of 280 m² offers five spacious bedrooms and three complete bathrooms, distributed over two floors, designed to satisfy all your needs. The main floor will captivate you with its spacious kitchen with a central island and access to a glazed terrace perfect for enjoying meals in an open and bright environment. The large L-shaped living and dining room connects to another fabulous terrace with partial views of the sea, the lush gardens and the refreshing swimming pools of the urbanization, offering you an ideal space to relax and enjoy the outdoors. This floor also includes three comfortable bedrooms and two bathrooms, providing more than enough space for the whole family. On the first floor you will find two additional large bedrooms and a luxurious shared bathroom, as well as a dressing room that offers ample storage space. The property includes a large garage space and a 30 m² storage room, providing you with additional convenience and organisation. Enjoy the tranquillity and security offered by the development with 24-hour concierge and security. This duplex is surrounded by essential services within walking distance, such as pharmacies, gyms, supermarkets, restaurants and luxury shops, including El Corte Inglés. The proximity to the beach makes this property a perfect choice for both family holidays and an excellent investment. Don't miss this unique opportunity and come and see your next home in Puerto Banus, we are waiting for you!