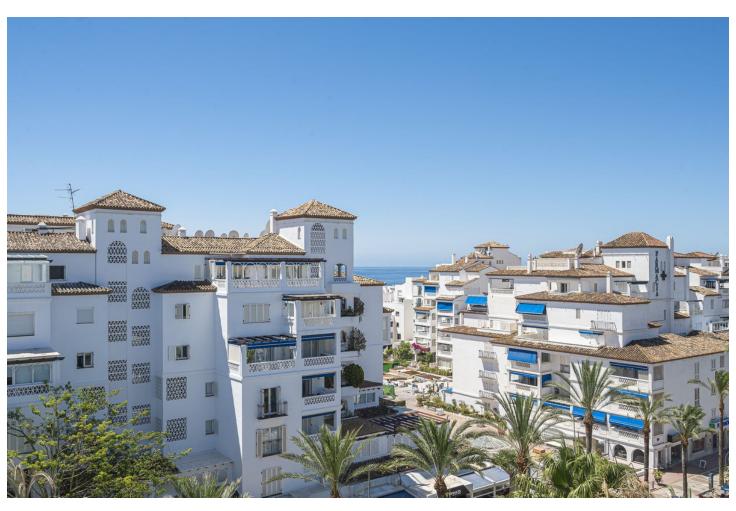

## Sales - Apartment - Puerto Banús 1.997.000€

www.mibgroup.es +34 662 58 96 58 info@mibgroup.es Community: 8,580 EUR / year IBI: 2,750 EUR / year Rubbish: 185 EUR / year

5

3

280 m<sup>2</sup>

EXCLUSIVE LISTING!! Discover luxury and comfort in this spectacular corner duplex penthouse located in the prestigious Playas del Duque development, Edificio Gaviotas, in Puerto Banus! This magnificent property of 280 m² offers five spacious bedrooms and three complete bathrooms, distributed over two floors, designed to satisfy all your needs. The main floor will captivate you with its spacious kitchen with a central island and access to a glazed terrace perfect for enjoying meals in an open and bright environment. The large L-shaped living and dining room connects to another fabulous terrace with partial views of the sea, the lush gardens and the refreshing swimming pools of the urbanization, offering you an ideal space to relax and enjoy the outdoors. This floor also includes three comfortable bedrooms and two bathrooms, providing more than enough space for the whole family. On the first floor you will find two additional large bedrooms and a luxurious shared bathroom, as well as a dressing room that offers ample storage space. The property includes a large garage space and a 30 m² storage room, providing you with additional convenience and organisation. Enjoy the tranquillity and security offered by the development with 24-hour concierge and security. This duplex is surrounded by essential services within walking distance, such as pharmacies, gyms, supermarkets, restaurants and luxury shops, including El Corte Inglés. The proximity to the beach makes this property a perfect choice for both family holidays and an excellent investment. Don't miss this unique opportunity and come and see your next home in Puerto Banus, we are waiting for you!