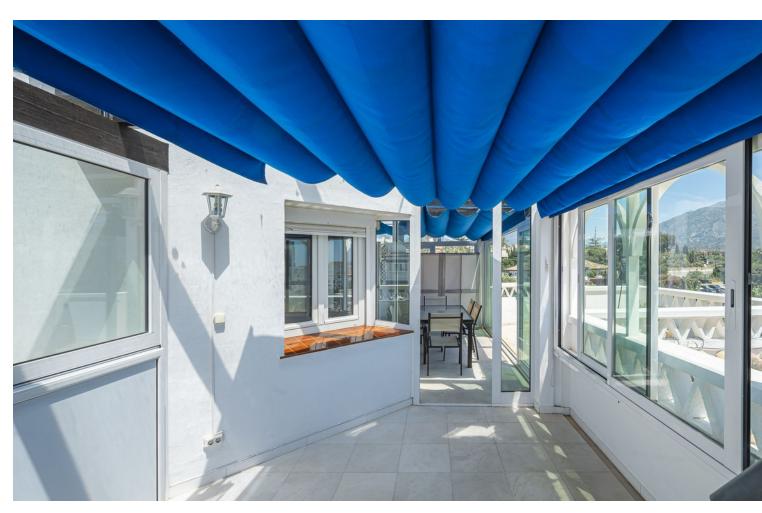

## Sales - Apartment - Puerto Banús 1.997.000€

www.mibgroup.es +34 662 58 96 58 info@mibgroup.es Community: 8,580 EUR / year IBI: 2,750 EUR / year Rubbish: 185 EUR / year

5

3

280 m<sup>2</sup>

EXCLUSIVE LISTING!! Discover luxury and comfort in this spectacular corner duplex penthouse located in the prestigious Playas del Duque development, Edificio Gaviotas, in Puerto Banus! This magnificent property of 280 m² offers five spacious bedrooms and three complete bathrooms, distributed over two floors, designed to satisfy all your needs. The main floor will captivate you with its spacious kitchen with a central island and access to a glazed terrace perfect for enjoying meals in an open and bright environment. The large L-shaped living and dining room connects to another fabulous terrace with partial views of the sea, the lush gardens and the refreshing swimming pools of the urbanization, offering you an ideal space to relax and enjoy the outdoors. This floor also includes three comfortable bedrooms and two bathrooms, providing more than enough space for the whole family. On the first floor you will find two additional large bedrooms and a luxurious shared bathroom, as well as a dressing room that offers ample storage space. The property includes a large garage space and a 30 m² storage room, providing you with additional convenience and organisation. Enjoy the tranquillity and security offered by the development with 24-hour concierge and security. This duplex is surrounded by essential services within walking distance, such as pharmacies, gyms, supermarkets, restaurants and luxury shops, including El Corte Inglés. The proximity to the beach makes this property a perfect choice for both family holidays and an excellent investment. Don't miss this unique opportunity and come and see your next home in Puerto Banus, we are waiting for you!