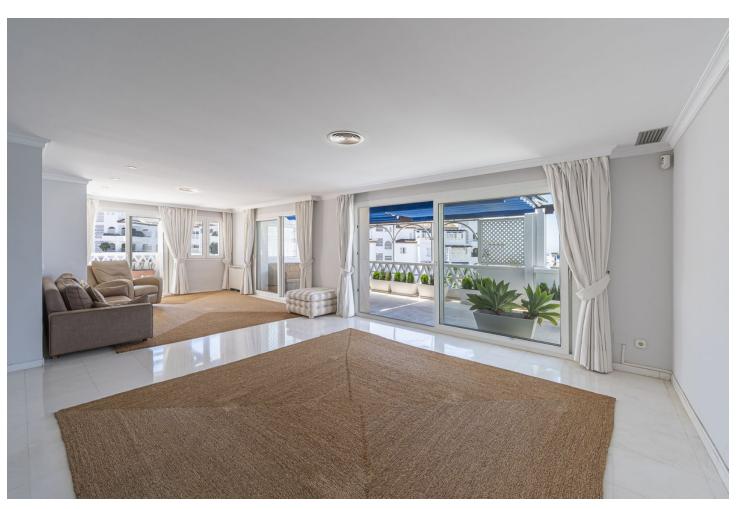

## Sales - Apartment - Puerto Banús 1.997.000€

www.mibgroup.es +34 662 58 96 58 info@mibgroup.es Community: 8,580 EUR / year IBI: 2,750 EUR / year Rubbish: 185 EUR / year

5

3

280 m<sup>2</sup>

EXCLUSIVE LISTING!! Discover luxury and comfort in this spectacular corner duplex penthouse located in the prestigious Playas del Duque development, Edificio Gaviotas, in Puerto Banus! This magnificent property of 280 m² offers five spacious bedrooms and three complete bathrooms, distributed over two floors, designed to satisfy all your needs. The main floor will captivate you with its spacious kitchen with a central island and access to a glazed terrace perfect for enjoying meals in an open and bright environment. The large L-shaped living and dining room connects to another fabulous terrace with partial views of the sea, the lush gardens and the refreshing swimming pools of the urbanization, offering you an ideal space to relax and enjoy the outdoors. This floor also includes three comfortable bedrooms and two bathrooms, providing more than enough space for the whole family. On the first floor you will find two additional large bedrooms and a luxurious shared bathroom, as well as a dressing room that offers ample storage space. The property includes a large garage space and a 30 m² storage room, providing you with additional convenience and organisation. Enjoy the tranquillity and security offered by the development with 24-hour concierge and security. This duplex is surrounded by essential services within walking distance, such as pharmacies, gyms, supermarkets, restaurants and luxury shops, including El Corte Inglés. The proximity to the beach makes this property a perfect choice for both family holidays and an excellent investment. Don't miss this unique opportunity and come and see your next home in Puerto Banus, we are waiting for you!