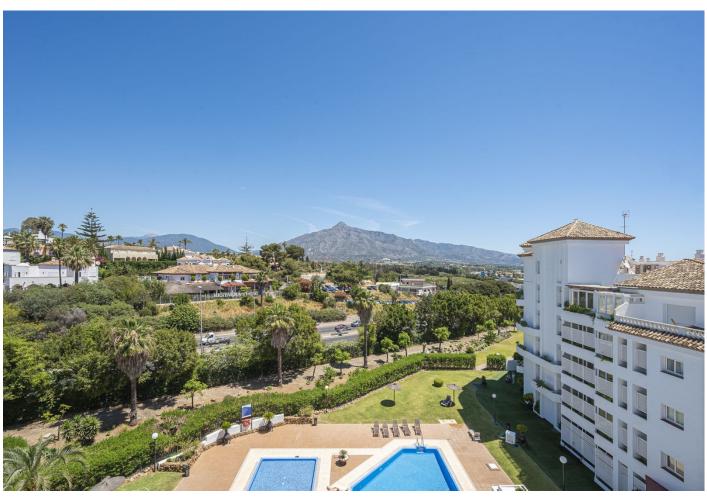

## Sales - Apartment - Puerto Banús 1.997.000€

www.mibgroup.es +34 662 58 96 58 info@mibgroup.es Community: 8,580 EUR / year IBI: 2,750 EUR / year Rubbish: 185 EUR / year

5

3

280 m<sup>2</sup>

EXCLUSIVE LISTING!! Discover luxury and comfort in this spectacular corner duplex penthouse located in the prestigious Playas del Duque development, Edificio Gaviotas, in Puerto Banus! This magnificent property of 280 m² offers five spacious bedrooms and three complete bathrooms, distributed over two floors, designed to satisfy all your needs. The main floor will captivate you with its spacious kitchen with a central island and access to a glazed terrace perfect for enjoying meals in an open and bright environment. The large L-shaped living and dining room connects to another fabulous terrace with partial views of the sea, the lush gardens and the refreshing swimming pools of the urbanization, offering you an ideal space to relax and enjoy the outdoors. This floor also includes three comfortable bedrooms and two bathrooms, providing more than enough space for the whole family. On the first floor you will find two additional large bedrooms and a luxurious shared bathroom, as well as a dressing room that offers ample storage space. The property includes a large garage space and a 30 m² storage room, providing you with additional convenience and organisation. Enjoy the tranquillity and security offered by the development with 24-hour concierge and security. This duplex is surrounded by essential services within walking distance, such as pharmacies, gyms, supermarkets, restaurants and luxury shops, including El Corte Inglés. The proximity to the beach makes this property a perfect choice for both family holidays and an excellent investment. Don't miss this unique opportunity and come and see your next home in Puerto Banus, we are waiting for you!