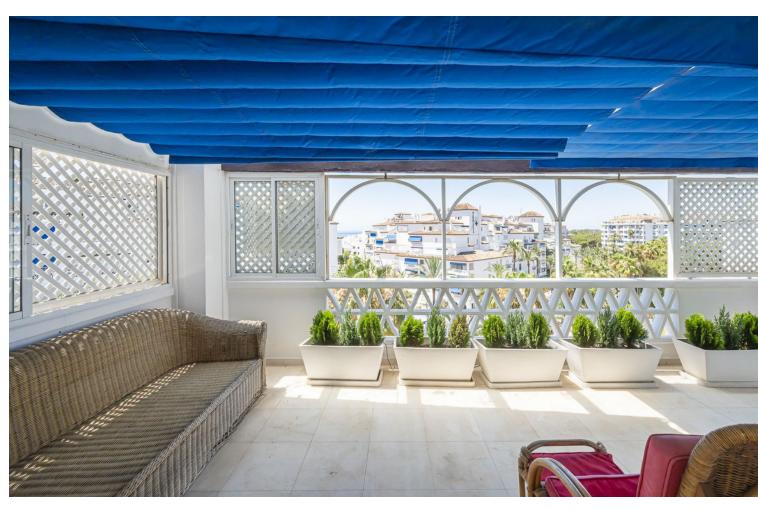

## Sales - Apartment - Puerto Banús 1.997.000€

www.mibgroup.es +34 662 58 96 58 info@mibgroup.es Community: 8,580 EUR / year IBI: 2,750 EUR / year Rubbish: 185 EUR / year

5

3

280 m<sup>2</sup>

EXCLUSIVE LISTING!! Discover luxury and comfort in this spectacular corner duplex penthouse located in the prestigious Playas del Duque development, Edificio Gaviotas, in Puerto Banus! This magnificent property of 280 m² offers five spacious bedrooms and three complete bathrooms, distributed over two floors, designed to satisfy all your needs. The main floor will captivate you with its spacious kitchen with a central island and access to a glazed terrace perfect for enjoying meals in an open and bright environment. The large L-shaped living and dining room connects to another fabulous terrace with partial views of the sea, the lush gardens and the refreshing swimming pools of the urbanization, offering you an ideal space to relax and enjoy the outdoors. This floor also includes three comfortable bedrooms and two bathrooms, providing more than enough space for the whole family. On the first floor you will find two additional large bedrooms and a luxurious shared bathroom, as well as a dressing room that offers ample storage space. The property includes a large garage space and a 30 m² storage room, providing you with additional convenience and organisation. Enjoy the tranquillity and security offered by the development with 24-hour concierge and security. This duplex is surrounded by essential services within walking distance, such as pharmacies, gyms, supermarkets, restaurants and luxury shops, including El Corte Inglés. The proximity to the beach makes this property a perfect choice for both family holidays and an excellent investment. Don't miss this unique opportunity and come and see your next home in Puerto Banus, we are waiting for you!