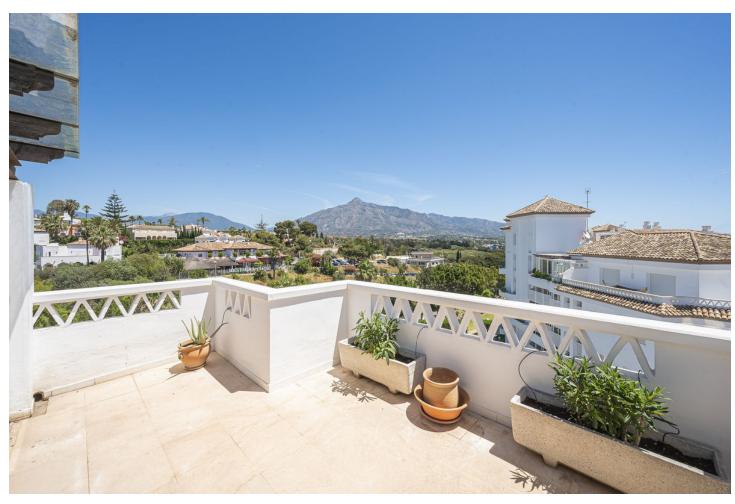

## Sales - Apartment - Puerto Banús 1.997.000€

www.mibgroup.es +34 662 58 96 58 info@mibgroup.es Community: 8,580 EUR / year IBI: 2,750 EUR / year Rubbish: 185 EUR / year

5

3

280 m<sup>2</sup>

EXCLUSIVE LISTING!! Discover luxury and comfort in this spectacular corner duplex penthouse located in the prestigious Playas del Duque development, Edificio Gaviotas, in Puerto Banus! This magnificent property of 280 m² offers five spacious bedrooms and three complete bathrooms, distributed over two floors, designed to satisfy all your needs. The main floor will captivate you with its spacious kitchen with a central island and access to a glazed terrace perfect for enjoying meals in an open and bright environment. The large L-shaped living and dining room connects to another fabulous terrace with partial views of the sea, the lush gardens and the refreshing swimming pools of the urbanization, offering you an ideal space to relax and enjoy the outdoors. This floor also includes three comfortable bedrooms and two bathrooms, providing more than enough space for the whole family. On the first floor you will find two additional large bedrooms and a luxurious shared bathroom, as well as a dressing room that offers ample storage space. The property includes a large garage space and a 30 m² storage room, providing you with additional convenience and organisation. Enjoy the tranquillity and security offered by the development with 24-hour concierge and security. This duplex is surrounded by essential services within walking distance, such as pharmacies, gyms, supermarkets, restaurants and luxury shops, including El Corte Inglés. The proximity to the beach makes this property a perfect choice for both family holidays and an excellent investment. Don't miss this unique opportunity and come and see your next home in Puerto Banus, we are waiting for you!