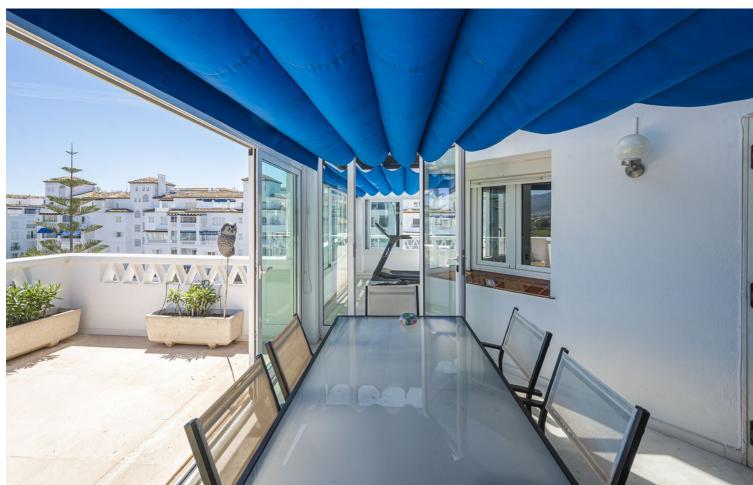

## Sales - Apartment - Puerto Banús 1.997.000€

www.mibgroup.es +34 662 58 96 58 info@mibgroup.es Community: 8,580 EUR / year IBI: 2,750 EUR / year Rubbish: 185 EUR / year

5

3

280 m<sup>2</sup>

EXCLUSIVE LISTING!! Discover luxury and comfort in this spectacular corner duplex penthouse located in the prestigious Playas del Duque development, Edificio Gaviotas, in Puerto Banus! This magnificent property of 280 m² offers five spacious bedrooms and three complete bathrooms, distributed over two floors, designed to satisfy all your needs. The main floor will captivate you with its spacious kitchen with a central island and access to a glazed terrace perfect for enjoying meals in an open and bright environment. The large L-shaped living and dining room connects to another fabulous terrace with partial views of the sea, the lush gardens and the refreshing swimming pools of the urbanization, offering you an ideal space to relax and enjoy the outdoors. This floor also includes three comfortable bedrooms and two bathrooms, providing more than enough space for the whole family. On the first floor you will find two additional large bedrooms and a luxurious shared bathroom, as well as a dressing room that offers ample storage space. The property includes a large garage space and a 30 m² storage room, providing you with additional convenience and organisation. Enjoy the tranquillity and security offered by the development with 24-hour concierge and security. This duplex is surrounded by essential services within walking distance, such as pharmacies, gyms, supermarkets, restaurants and luxury shops, including El Corte Inglés. The proximity to the beach makes this property a perfect choice for both family holidays and an excellent investment. Don't miss this unique opportunity and come and see your next home in Puerto Banus, we are waiting for you!