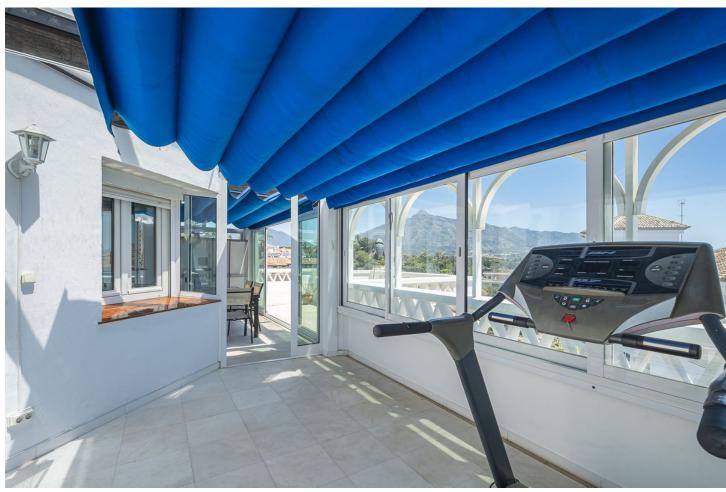

## Sales - Apartment - Puerto Banús 1.997.000€

www.mibgroup.es +34 662 58 96 58 info@mibgroup.es Community: 8,580 EUR / year IBI: 2,750 EUR / year Rubbish: 185 EUR / year

5

3

280 m<sup>2</sup>

EXCLUSIVE LISTING!! Discover luxury and comfort in this spectacular corner duplex penthouse located in the prestigious Playas del Duque development, Edificio Gaviotas, in Puerto Banus! This magnificent property of 280 m² offers five spacious bedrooms and three complete bathrooms, distributed over two floors, designed to satisfy all your needs. The main floor will captivate you with its spacious kitchen with a central island and access to a glazed terrace perfect for enjoying meals in an open and bright environment. The large L-shaped living and dining room connects to another fabulous terrace with partial views of the sea, the lush gardens and the refreshing swimming pools of the urbanization, offering you an ideal space to relax and enjoy the outdoors. This floor also includes three comfortable bedrooms and two bathrooms, providing more than enough space for the whole family. On the first floor you will find two additional large bedrooms and a luxurious shared bathroom, as well as a dressing room that offers ample storage space. The property includes a large garage space and a 30 m² storage room, providing you with additional convenience and organisation. Enjoy the tranquillity and security offered by the development with 24-hour concierge and security. This duplex is surrounded by essential services within walking distance, such as pharmacies, gyms, supermarkets, restaurants and luxury shops, including El Corte Inglés. The proximity to the beach makes this property a perfect choice for both family holidays and an excellent investment. Don't miss this unique opportunity and come and see your next home in Puerto Banus, we are waiting for you!