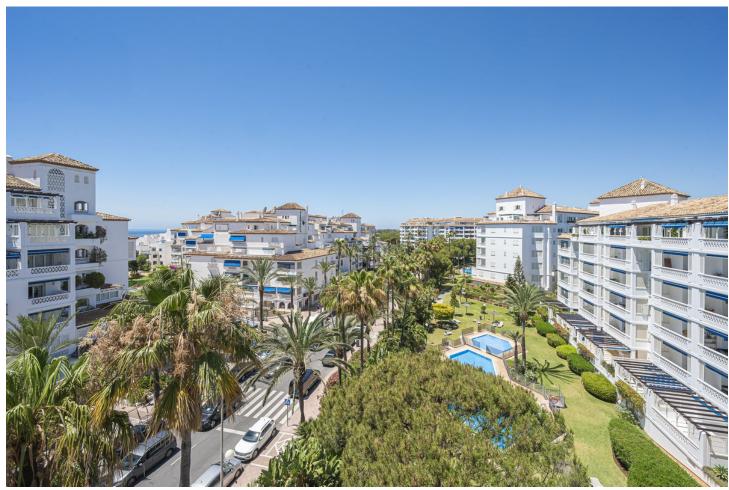

## Sales - Apartment - Puerto Banús 1.997.000€

www.mibgroup.es +34 662 58 96 58 info@mibgroup.es Community: 8,580 EUR / year IBI: 2,750 EUR / year Rubbish: 185 EUR / year

5

3

280 m<sup>2</sup>

EXCLUSIVE LISTING!! Discover luxury and comfort in this spectacular corner duplex penthouse located in the prestigious Playas del Duque development, Edificio Gaviotas, in Puerto Banus! This magnificent property of 280 m² offers five spacious bedrooms and three complete bathrooms, distributed over two floors, designed to satisfy all your needs. The main floor will captivate you with its spacious kitchen with a central island and access to a glazed terrace perfect for enjoying meals in an open and bright environment. The large L-shaped living and dining room connects to another fabulous terrace with partial views of the sea, the lush gardens and the refreshing swimming pools of the urbanization, offering you an ideal space to relax and enjoy the outdoors. This floor also includes three comfortable bedrooms and two bathrooms, providing more than enough space for the whole family. On the first floor you will find two additional large bedrooms and a luxurious shared bathroom, as well as a dressing room that offers ample storage space. The property includes a large garage space and a 30 m² storage room, providing you with additional convenience and organisation. Enjoy the tranquillity and security offered by the development with 24-hour concierge and security. This duplex is surrounded by essential services within walking distance, such as pharmacies, gyms, supermarkets, restaurants and luxury shops, including El Corte Inglés. The proximity to the beach makes this property a perfect choice for both family holidays and an excellent investment. Don't miss this unique opportunity and come and see your next home in Puerto Banus, we are waiting for you!