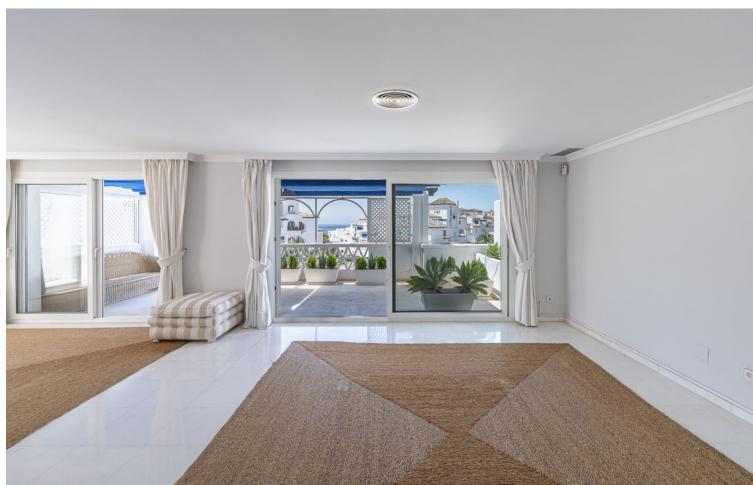

## Sales - Apartment - Puerto Banús 1.997.000€

www.mibgroup.es +34 662 58 96 58 info@mibgroup.es Community: 8,580 EUR / year IBI: 2,750 EUR / year Rubbish: 185 EUR / year

5

3

280 m<sup>2</sup>

EXCLUSIVE LISTING!! Discover luxury and comfort in this spectacular corner duplex penthouse located in the prestigious Playas del Duque development, Edificio Gaviotas, in Puerto Banus! This magnificent property of 280 m² offers five spacious bedrooms and three complete bathrooms, distributed over two floors, designed to satisfy all your needs. The main floor will captivate you with its spacious kitchen with a central island and access to a glazed terrace perfect for enjoying meals in an open and bright environment. The large L-shaped living and dining room connects to another fabulous terrace with partial views of the sea, the lush gardens and the refreshing swimming pools of the urbanization, offering you an ideal space to relax and enjoy the outdoors. This floor also includes three comfortable bedrooms and two bathrooms, providing more than enough space for the whole family. On the first floor you will find two additional large bedrooms and a luxurious shared bathroom, as well as a dressing room that offers ample storage space. The property includes a large garage space and a 30 m² storage room, providing you with additional convenience and organisation. Enjoy the tranquillity and security offered by the development with 24-hour concierge and security. This duplex is surrounded by essential services within walking distance, such as pharmacies, gyms, supermarkets, restaurants and luxury shops, including El Corte Inglés. The proximity to the beach makes this property a perfect choice for both family holidays and an excellent investment. Don't miss this unique opportunity and come and see your next home in Puerto Banus, we are waiting for you!