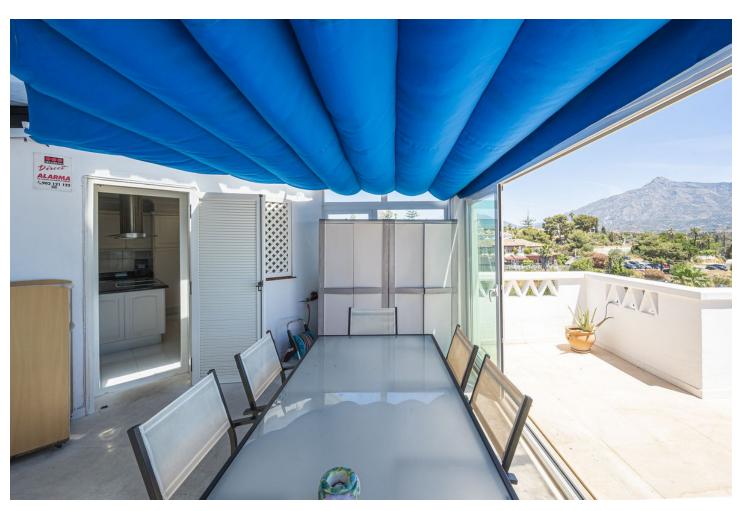

## Sales - Apartment - Puerto Banús 1.997.000€

www.mibgroup.es +34 662 58 96 58 info@mibgroup.es Community: 8,580 EUR / year IBI: 2,750 EUR / year Rubbish: 185 EUR / year

5

3

280 m<sup>2</sup>

EXCLUSIVE LISTING!! Discover luxury and comfort in this spectacular corner duplex penthouse located in the prestigious Playas del Duque development, Edificio Gaviotas, in Puerto Banus! This magnificent property of 280 m² offers five spacious bedrooms and three complete bathrooms, distributed over two floors, designed to satisfy all your needs. The main floor will captivate you with its spacious kitchen with a central island and access to a glazed terrace perfect for enjoying meals in an open and bright environment. The large L-shaped living and dining room connects to another fabulous terrace with partial views of the sea, the lush gardens and the refreshing swimming pools of the urbanization, offering you an ideal space to relax and enjoy the outdoors. This floor also includes three comfortable bedrooms and two bathrooms, providing more than enough space for the whole family. On the first floor you will find two additional large bedrooms and a luxurious shared bathroom, as well as a dressing room that offers ample storage space. The property includes a large garage space and a 30 m² storage room, providing you with additional convenience and organisation. Enjoy the tranquillity and security offered by the development with 24-hour concierge and security. This duplex is surrounded by essential services within walking distance, such as pharmacies, gyms, supermarkets, restaurants and luxury shops, including El Corte Inglés. The proximity to the beach makes this property a perfect choice for both family holidays and an excellent investment. Don't miss this unique opportunity and come and see your next home in Puerto Banus, we are waiting for you!