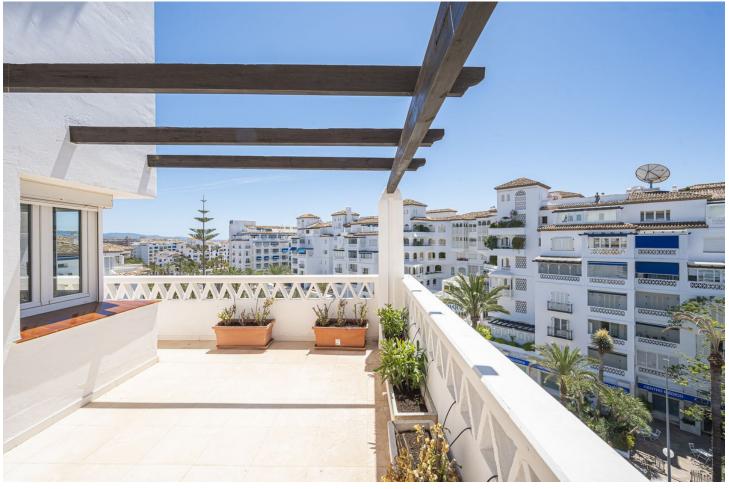

## Sales - Apartment - Puerto Banús 1.997.000€

www.mibgroup.es +34 662 58 96 58 info@mibgroup.es Community: 8,580 EUR / year IBI: 2,750 EUR / year Rubbish: 185 EUR / year

5

3

280 m<sup>2</sup>

EXCLUSIVE LISTING!! Discover luxury and comfort in this spectacular corner duplex penthouse located in the prestigious Playas del Duque development, Edificio Gaviotas, in Puerto Banus! This magnificent property of 280 m² offers five spacious bedrooms and three complete bathrooms, distributed over two floors, designed to satisfy all your needs. The main floor will captivate you with its spacious kitchen with a central island and access to a glazed terrace perfect for enjoying meals in an open and bright environment. The large L-shaped living and dining room connects to another fabulous terrace with partial views of the sea, the lush gardens and the refreshing swimming pools of the urbanization, offering you an ideal space to relax and enjoy the outdoors. This floor also includes three comfortable bedrooms and two bathrooms, providing more than enough space for the whole family. On the first floor you will find two additional large bedrooms and a luxurious shared bathroom, as well as a dressing room that offers ample storage space. The property includes a large garage space and a 30 m² storage room, providing you with additional convenience and organisation. Enjoy the tranquillity and security offered by the development with 24-hour concierge and security. This duplex is surrounded by essential services within walking distance, such as pharmacies, gyms, supermarkets, restaurants and luxury shops, including El Corte Inglés. The proximity to the beach makes this property a perfect choice for both family holidays and an excellent investment. Don't miss this unique opportunity and come and see your next home in Puerto Banus, we are waiting for you!