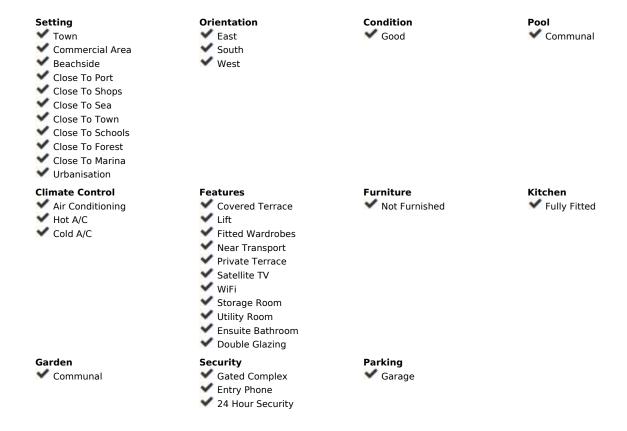

## Sales - Apartment - Puerto Banús 1.997.000€

www.mibgroup.es +34 662 58 96 58 info@mibgroup.es Community: 8,580 EUR / year IBI: 2,750 EUR / year Rubbish: 185 EUR / year

5

3

280 m<sup>2</sup>

EXCLUSIVE LISTING!! Discover luxury and comfort in this spectacular corner duplex penthouse located in the prestigious Playas del Duque development, Edificio Gaviotas, in Puerto Banus! This magnificent property of 280 m² offers five spacious bedrooms and three complete bathrooms, distributed over two floors, designed to satisfy all your needs. The main floor will captivate you with its spacious kitchen with a central island and access to a glazed terrace perfect for enjoying meals in an open and bright environment. The large L-shaped living and dining room connects to another fabulous terrace with partial views of the sea, the lush gardens and the refreshing swimming pools of the urbanization, offering you an ideal space to relax and enjoy the outdoors. This floor also includes three comfortable bedrooms and two bathrooms, providing more than enough space for the whole family. On the first floor you will find two additional large bedrooms and a luxurious shared bathroom, as well as a dressing room that offers ample storage space. The property includes a large garage space and a 30 m² storage room, providing you with additional convenience and organisation. Enjoy the tranquillity and security offered by the development with 24-hour concierge and security. This duplex is surrounded by essential services within walking distance, such as pharmacies, gyms, supermarkets, restaurants and luxury shops, including El Corte Inglés. The proximity to the beach makes this property a perfect choice for both family holidays and an excellent investment. Don't miss this unique opportunity and come and see your next home in Puerto Banus, we are waiting for you!