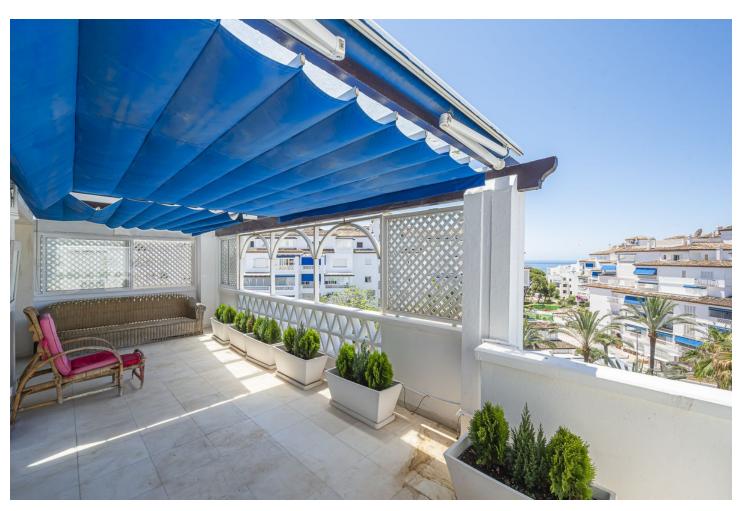

## Sales - Apartment - Puerto Banús 1.997.000€

www.mibgroup.es +34 662 58 96 58 info@mibgroup.es Community: 8,580 EUR / year IBI: 2,750 EUR / year Rubbish: 185 EUR / year

5

3

280 m<sup>2</sup>

EXCLUSIVE LISTING!! Discover luxury and comfort in this spectacular corner duplex penthouse located in the prestigious Playas del Duque development, Edificio Gaviotas, in Puerto Banus! This magnificent property of 280 m² offers five spacious bedrooms and three complete bathrooms, distributed over two floors, designed to satisfy all your needs. The main floor will captivate you with its spacious kitchen with a central island and access to a glazed terrace perfect for enjoying meals in an open and bright environment. The large L-shaped living and dining room connects to another fabulous terrace with partial views of the sea, the lush gardens and the refreshing swimming pools of the urbanization, offering you an ideal space to relax and enjoy the outdoors. This floor also includes three comfortable bedrooms and two bathrooms, providing more than enough space for the whole family. On the first floor you will find two additional large bedrooms and a luxurious shared bathroom, as well as a dressing room that offers ample storage space. The property includes a large garage space and a 30 m² storage room, providing you with additional convenience and organisation. Enjoy the tranquillity and security offered by the development with 24-hour concierge and security. This duplex is surrounded by essential services within walking distance, such as pharmacies, gyms, supermarkets, restaurants and luxury shops, including El Corte Inglés. The proximity to the beach makes this property a perfect choice for both family holidays and an excellent investment. Don't miss this unique opportunity and come and see your next home in Puerto Banus, we are waiting for you!