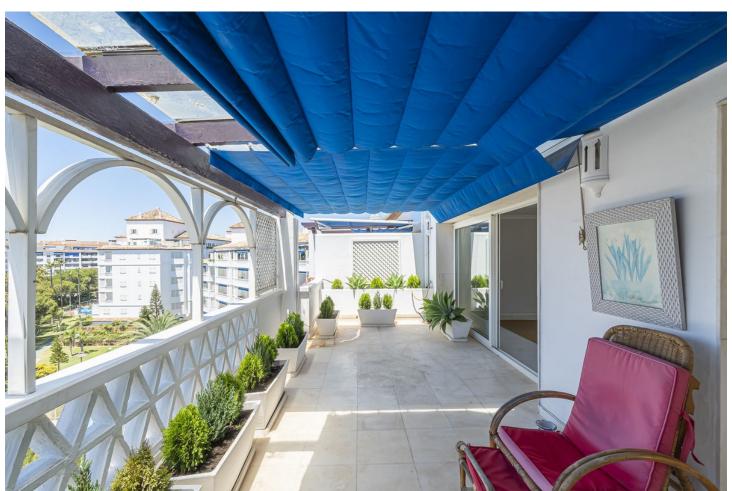

## Sales - Apartment - Puerto Banús 1.997.000€

www.mibgroup.es +34 662 58 96 58 info@mibgroup.es Community: 8,580 EUR / year IBI: 2,750 EUR / year Rubbish: 185 EUR / year

5

3

280 m<sup>2</sup>

EXCLUSIVE LISTING!! Discover luxury and comfort in this spectacular corner duplex penthouse located in the prestigious Playas del Duque development, Edificio Gaviotas, in Puerto Banus! This magnificent property of 280 m² offers five spacious bedrooms and three complete bathrooms, distributed over two floors, designed to satisfy all your needs. The main floor will captivate you with its spacious kitchen with a central island and access to a glazed terrace perfect for enjoying meals in an open and bright environment. The large L-shaped living and dining room connects to another fabulous terrace with partial views of the sea, the lush gardens and the refreshing swimming pools of the urbanization, offering you an ideal space to relax and enjoy the outdoors. This floor also includes three comfortable bedrooms and two bathrooms, providing more than enough space for the whole family. On the first floor you will find two additional large bedrooms and a luxurious shared bathroom, as well as a dressing room that offers ample storage space. The property includes a large garage space and a 30 m² storage room, providing you with additional convenience and organisation. Enjoy the tranquillity and security offered by the development with 24-hour concierge and security. This duplex is surrounded by essential services within walking distance, such as pharmacies, gyms, supermarkets, restaurants and luxury shops, including El Corte Inglés. The proximity to the beach makes this property a perfect choice for both family holidays and an excellent investment. Don't miss this unique opportunity and come and see your next home in Puerto Banus, we are waiting for you!