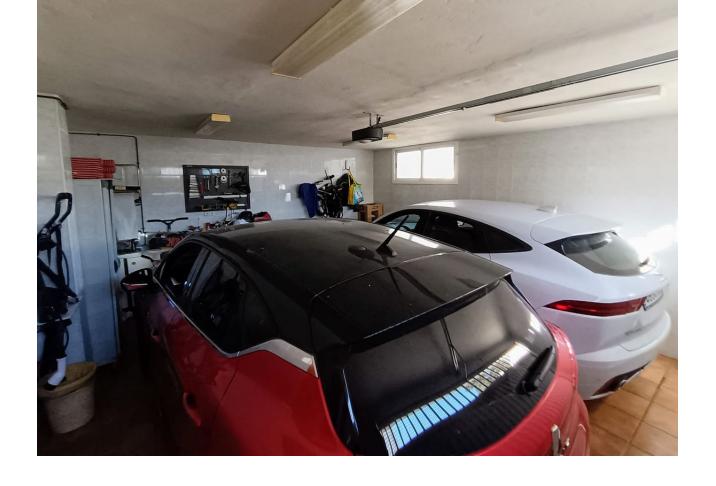

1039 m2

With a plot of 1038 m2, this magnificent villa with a total of 4 bedrooms (doubles) is located in one of the best areas of Benalmádena. Distributed in a semi-basement, ground floor and first floor, it has a beautiful garden area, a saltwater pool, as well as a beautiful snack bar in the garden, a cozy Irish bar. On the semi-basement floor there is a Spanish-style wine cellar of more than 100 m2, details that make the difference of this property. On the ground floor we have a spacious living room - dining room, 1 bedroom, 1 bathroom, a large independent kitchen and an ironing room. The large kitchen of almost 30 m2 with access to the gardens and a large pantry. On the second floor we have 3 bedrooms and 2 bathrooms, the master bedroom with a large balcony from which we can see the fabulous views of the sea, a large dressing room and an en-suite bathroom. The property includes an annex that can be a multipurpose room (small gym, office, etc.) as well as having a Turkish bath, solar panels, a garage for two vehicles, and fantastic terraces with a magnificent orientation from which we will have sun at any time. of the day. An impressive villa in one of the most privileged areas of the Costa del Sol. A great opportunity to live in a quiet Villa with supermarkets, tennis and paddle tennis courts, restaurants, bus and taxi stops within walking distance and a few meters from the beach. Just 10 minutes walk from the train station that connects Fuengirola with Malaga in less than 30 minutes, you have the freedom of whether or not you have a car. If you do, you are close enough to motorway access that you can get anywhere in 15 minutes or less: Malaga Airport (15 minutes), Marbella (20 minutes) and Fuengirola (10 minutes). Benalmádena is located in a privileged enclave with golden beaches that extend for kilometers and kilometers in all directions.