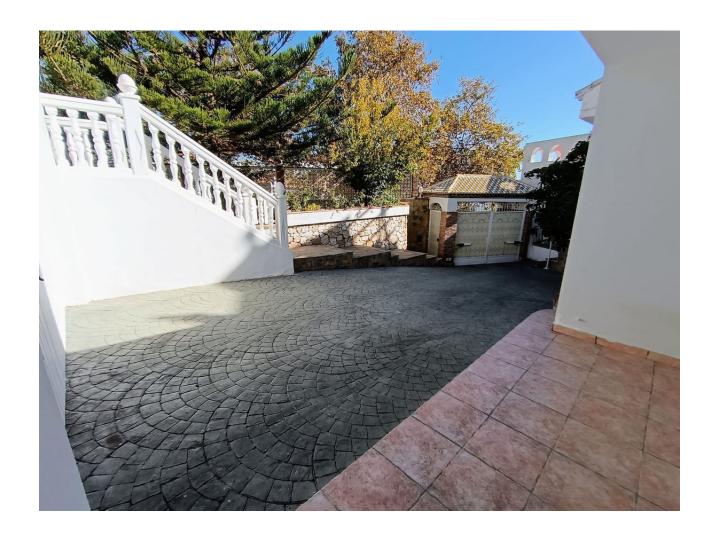

1039 m2

With a plot of 1038 m2, this magnificent villa with a total of 4 bedrooms (doubles) is located in one of the best areas of Benalmádena. Distributed in a semi-basement, ground floor and first floor, it has a beautiful garden area, a saltwater pool, as well as a beautiful snack bar in the garden, a cozy Irish bar. On the semi-basement floor there is a Spanish-style wine cellar of more than 100 m2, details that make the difference of this property. On the ground floor we have a spacious living room - dining room, 1 bedroom, 1 bathroom, a large independent kitchen and an ironing room. The large kitchen of almost 30 m2 with access to the gardens and a large pantry. On the second floor we have 3 bedrooms and 2 bathrooms, the master bedroom with a large balcony from which we can see the fabulous views of the sea, a large dressing room and an en-suite bathroom. The property includes an annex that can be a multipurpose room (small gym, office, etc.) as well as having a Turkish bath, solar panels, a garage for two vehicles, and fantastic terraces with a magnificent orientation from which we will have sun at any time. of the day. An impressive villa in one of the most privileged areas of the Costa del Sol. A great opportunity to live in a quiet Villa with supermarkets, tennis and paddle tennis courts, restaurants, bus and taxi stops within walking distance and a few meters from the beach. Just 10 minutes walk from the train station that connects Fuengirola with Malaga in less than 30 minutes, you have the freedom of whether or not you have a car. If you do, you are close enough to motorway access that you can get anywhere in 15 minutes or less: Malaga Airport (15 minutes), Marbella (20 minutes) and Fuengirola (10 minutes). Benalmádena is located in a privileged enclave with golden beaches that extend for kilometers and kilometers in all directions.