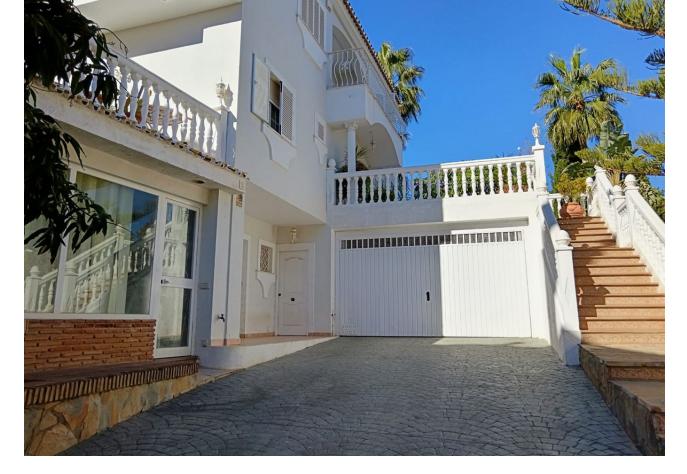

1039 m2

With a plot of 1038 m2, this magnificent villa with a total of 4 bedrooms (doubles) is located in one of the best areas of Benalmádena. Distributed in a semi-basement, ground floor and first floor, it has a beautiful garden area, a saltwater pool, as well as a beautiful snack bar in the garden, a cozy Irish bar. On the semi-basement floor there is a Spanish-style wine cellar of more than 100 m2, details that make the difference of this property. On the ground floor we have a spacious living room - dining room, 1 bedroom, 1 bathroom, a large independent kitchen and an ironing room. The large kitchen of almost 30 m2 with access to the gardens and a large pantry. On the second floor we have 3 bedrooms and 2 bathrooms, the master bedroom with a large balcony from which we can see the fabulous views of the sea, a large dressing room and an en-suite bathroom. The property includes an annex that can be a multipurpose room (small gym, office, etc.) as well as having a Turkish bath, solar panels, a garage for two vehicles, and fantastic terraces with a magnificent orientation from which we will have sun at any time. of the day. An impressive villa in one of the most privileged areas of the Costa del Sol. A great opportunity to live in a quiet Villa with supermarkets, tennis and paddle tennis courts, restaurants, bus and taxi stops within walking distance and a few meters from the beach. Just 10 minutes walk from the train station that connects Fuengirola with Malaga in less than 30 minutes, you have the freedom of whether or not you have a car. If you do, you are close enough to motorway access that you can get anywhere in 15 minutes or less: Malaga Airport (15 minutes), Marbella (20 minutes) and Fuengirola (10 minutes). Benalmádena is located in a privileged enclave with golden beaches that extend for kilometers and kilometers in all directions.