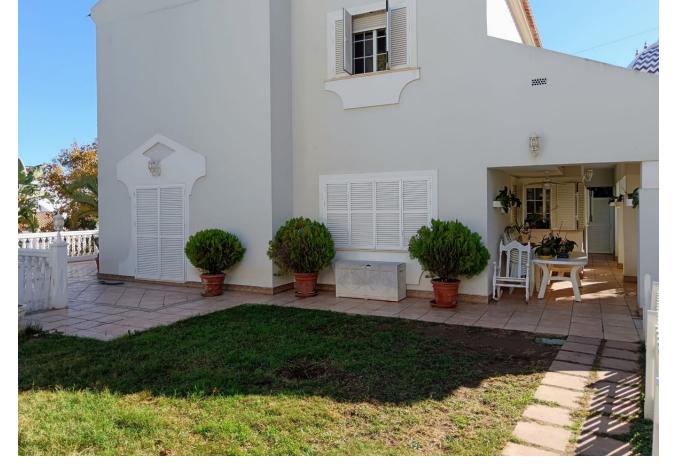

1039 m2

With a plot of 1038 m2, this magnificent villa with a total of 4 bedrooms (doubles) is located in one of the best areas of Benalmádena. Distributed in a semi-basement, ground floor and first floor, it has a beautiful garden area, a saltwater pool, as well as a beautiful snack bar in the garden, a cozy Irish bar. On the semi-basement floor there is a Spanish-style wine cellar of more than 100 m2, details that make the difference of this property. On the ground floor we have a spacious living room - dining room, 1 bedroom, 1 bathroom, a large independent kitchen and an ironing room. The large kitchen of almost 30 m2 with access to the gardens and a large pantry. On the second floor we have 3 bedrooms and 2 bathrooms, the master bedroom with a large balcony from which we can see the fabulous views of the sea, a large dressing room and an en-suite bathroom. The property includes an annex that can be a multipurpose room (small gym, office, etc.) as well as having a Turkish bath, solar panels, a garage for two vehicles, and fantastic terraces with a magnificent orientation from which we will have sun at any time. of the day. An impressive villa in one of the most privileged areas of the Costa del Sol. A great opportunity to live in a quiet Villa with supermarkets, tennis and paddle tennis courts, restaurants, bus and taxi stops within walking distance and a few meters from the beach. Just 10 minutes walk from the train station that connects Fuengirola with Malaga in less than 30 minutes, you have the freedom of whether or not you have a car. If you do, you are close enough to motorway access that you can get anywhere in 15 minutes or less: Malaga Airport (15 minutes), Marbella (20 minutes) and Fuengirola (10 minutes). Benalmádena is located in a privileged enclave with golden beaches that extend for kilometers and kilometers in all directions.