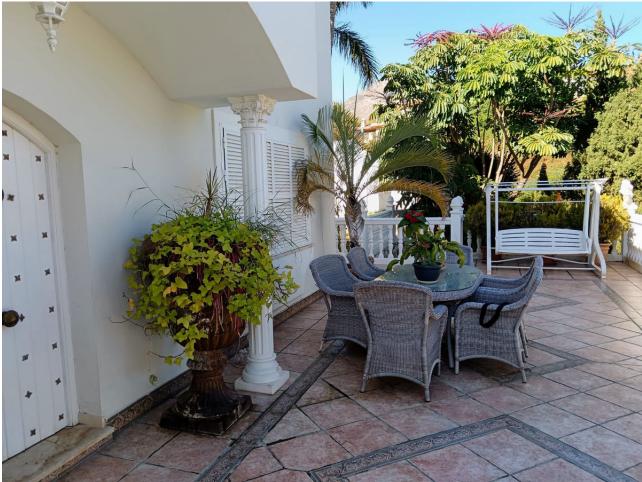

1039 m2

With a plot of 1038 m2, this magnificent villa with a total of 4 bedrooms (doubles) is located in one of the best areas of Benalmádena. Distributed in a semi-basement, ground floor and first floor, it has a beautiful garden area, a saltwater pool, as well as a beautiful snack bar in the garden, a cozy Irish bar. On the semi-basement floor there is a Spanish-style wine cellar of more than 100 m2, details that make the difference of this property. On the ground floor we have a spacious living room - dining room, 1 bedroom, 1 bathroom, a large independent kitchen and an ironing room. The large kitchen of almost 30 m2 with access to the gardens and a large pantry. On the second floor we have 3 bedrooms and 2 bathrooms, the master bedroom with a large balcony from which we can see the fabulous views of the sea, a large dressing room and an en-suite bathroom. The property includes an annex that can be a multipurpose room (small gym, office, etc.) as well as having a Turkish bath, solar panels, a garage for two vehicles, and fantastic terraces with a magnificent orientation from which we will have sun at any time. of the day. An impressive villa in one of the most privileged areas of the Costa del Sol. A great opportunity to live in a quiet Villa with supermarkets, tennis and paddle tennis courts, restaurants, bus and taxi stops within walking distance and a few meters from the beach. Just 10 minutes walk from the train station that connects Fuengirola with Malaga in less than 30 minutes, you have the freedom of whether or not you have a car. If you do, you are close enough to motorway access that you can get anywhere in 15 minutes or less: Malaga Airport (15 minutes), Marbella (20 minutes) and Fuengirola (10 minutes). Benalmádena is located in a privileged enclave with golden beaches that extend for kilometers and kilometers in all directions.