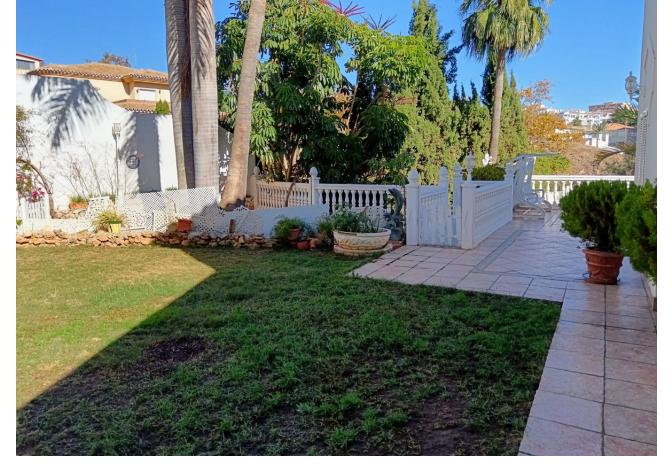

1039 m2

With a plot of 1038 m2, this magnificent villa with a total of 4 bedrooms (doubles) is located in one of the best areas of Benalmádena. Distributed in a semi-basement, ground floor and first floor, it has a beautiful garden area, a saltwater pool, as well as a beautiful snack bar in the garden, a cozy Irish bar. On the semi-basement floor there is a Spanish-style wine cellar of more than 100 m2, details that make the difference of this property. On the ground floor we have a spacious living room - dining room, 1 bedroom, 1 bathroom, a large independent kitchen and an ironing room. The large kitchen of almost 30 m2 with access to the gardens and a large pantry. On the second floor we have 3 bedrooms and 2 bathrooms, the master bedroom with a large balcony from which we can see the fabulous views of the sea, a large dressing room and an en-suite bathroom. The property includes an annex that can be a multipurpose room (small gym, office, etc.) as well as having a Turkish bath, solar panels, a garage for two vehicles, and fantastic terraces with a magnificent orientation from which we will have sun at any time. of the day. An impressive villa in one of the most privileged areas of the Costa del Sol. A great opportunity to live in a quiet Villa with supermarkets, tennis and paddle tennis courts, restaurants, bus and taxi stops within walking distance and a few meters from the beach. Just 10 minutes walk from the train station that connects Fuengirola with Malaga in less than 30 minutes, you have the freedom of whether or not you have a car. If you do, you are close enough to motorway access that you can get anywhere in 15 minutes or less: Malaga Airport (15 minutes), Marbella (20 minutes) and Fuengirola (10 minutes). Benalmádena is located in a privileged enclave with golden beaches that extend for kilometers and kilometers in all directions.