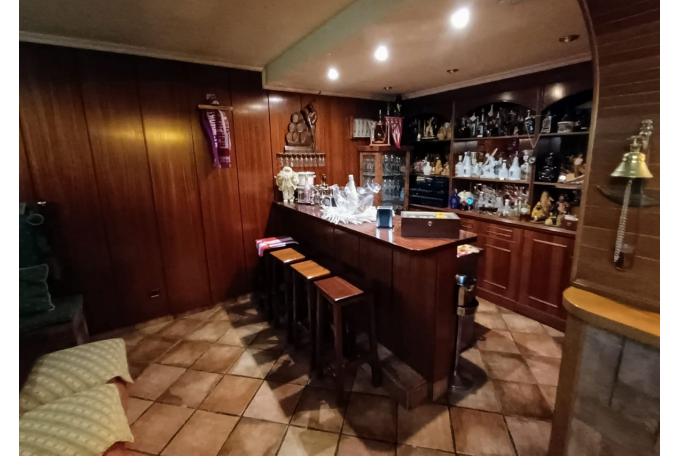

1039 m2

With a plot of 1038 m2, this magnificent villa with a total of 4 bedrooms (doubles) is located in one of the best areas of Benalmádena. Distributed in a semi-basement, ground floor and first floor, it has a beautiful garden area, a saltwater pool, as well as a beautiful snack bar in the garden, a cozy Irish bar. On the semi-basement floor there is a Spanish-style wine cellar of more than 100 m2, details that make the difference of this property. On the ground floor we have a spacious living room - dining room, 1 bedroom, 1 bathroom, a large independent kitchen and an ironing room. The large kitchen of almost 30 m2 with access to the gardens and a large pantry. On the second floor we have 3 bedrooms and 2 bathrooms, the master bedroom with a large balcony from which we can see the fabulous views of the sea, a large dressing room and an en-suite bathroom. The property includes an annex that can be a multipurpose room (small gym, office, etc.) as well as having a Turkish bath, solar panels, a garage for two vehicles, and fantastic terraces with a magnificent orientation from which we will have sun at any time. of the day. An impressive villa in one of the most privileged areas of the Costa del Sol. A great opportunity to live in a quiet Villa with supermarkets, tennis and paddle tennis courts, restaurants, bus and taxi stops within walking distance and a few meters from the beach. Just 10 minutes walk from the train station that connects Fuengirola with Malaga in less than 30 minutes, you have the freedom of whether or not you have a car. If you do, you are close enough to motorway access that you can get anywhere in 15 minutes or less: Malaga Airport (15 minutes), Marbella (20 minutes) and Fuengirola (10 minutes). Benalmádena is located in a privileged enclave with golden beaches that extend for kilometers and kilometers in all directions.