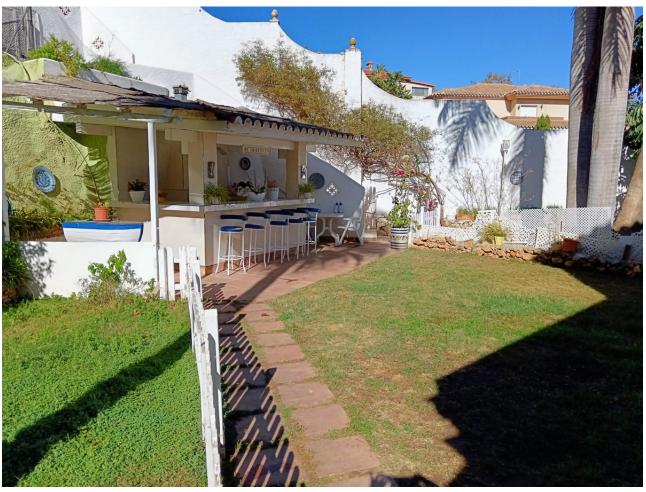

1039 m2

With a plot of 1038 m2, this magnificent villa with a total of 4 bedrooms (doubles) is located in one of the best areas of Benalmádena. Distributed in a semi-basement, ground floor and first floor, it has a beautiful garden area, a saltwater pool, as well as a beautiful snack bar in the garden, a cozy Irish bar. On the semi-basement floor there is a Spanish-style wine cellar of more than 100 m2, details that make the difference of this property. On the ground floor we have a spacious living room - dining room, 1 bedroom, 1 bathroom, a large independent kitchen and an ironing room. The large kitchen of almost 30 m2 with access to the gardens and a large pantry. On the second floor we have 3 bedrooms and 2 bathrooms, the master bedroom with a large balcony from which we can see the fabulous views of the sea, a large dressing room and an en-suite bathroom. The property includes an annex that can be a multipurpose room (small gym, office, etc.) as well as having a Turkish bath, solar panels, a garage for two vehicles, and fantastic terraces with a magnificent orientation from which we will have sun at any time. of the day. An impressive villa in one of the most privileged areas of the Costa del Sol. A great opportunity to live in a quiet Villa with supermarkets, tennis and paddle tennis courts, restaurants, bus and taxi stops within walking distance and a few meters from the beach. Just 10 minutes walk from the train station that connects Fuengirola with Malaga in less than 30 minutes, you have the freedom of whether or not you have a car. If you do, you are close enough to motorway access that you can get anywhere in 15 minutes or less: Malaga Airport (15 minutes), Marbella (20 minutes) and Fuengirola (10 minutes). Benalmádena is located in a privileged enclave with golden beaches that extend for kilometers and kilometers in all directions.