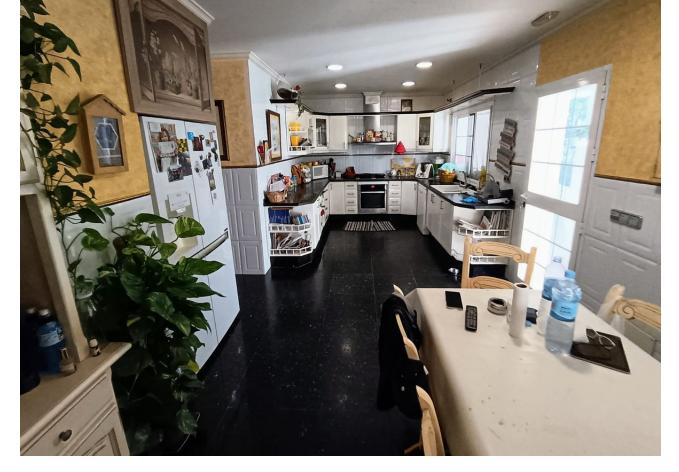

1039 m2

With a plot of 1038 m2, this magnificent villa with a total of 4 bedrooms (doubles) is located in one of the best areas of Benalmádena. Distributed in a semi-basement, ground floor and first floor, it has a beautiful garden area, a saltwater pool, as well as a beautiful snack bar in the garden, a cozy Irish bar. On the semi-basement floor there is a Spanish-style wine cellar of more than 100 m2, details that make the difference of this property. On the ground floor we have a spacious living room - dining room, 1 bedroom, 1 bathroom, a large independent kitchen and an ironing room. The large kitchen of almost 30 m2 with access to the gardens and a large pantry. On the second floor we have 3 bedrooms and 2 bathrooms, the master bedroom with a large balcony from which we can see the fabulous views of the sea, a large dressing room and an en-suite bathroom. The property includes an annex that can be a multipurpose room (small gym, office, etc.) as well as having a Turkish bath, solar panels, a garage for two vehicles, and fantastic terraces with a magnificent orientation from which we will have sun at any time. of the day. An impressive villa in one of the most privileged areas of the Costa del Sol. A great opportunity to live in a quiet Villa with supermarkets, tennis and paddle tennis courts, restaurants, bus and taxi stops within walking distance and a few meters from the beach. Just 10 minutes walk from the train station that connects Fuengirola with Malaga in less than 30 minutes, you have the freedom of whether or not you have a car. If you do, you are close enough to motorway access that you can get anywhere in 15 minutes or less: Malaga Airport (15 minutes), Marbella (20 minutes) and Fuengirola (10 minutes). Benalmádena is located in a privileged enclave with golden beaches that extend for kilometers and kilometers in all directions.