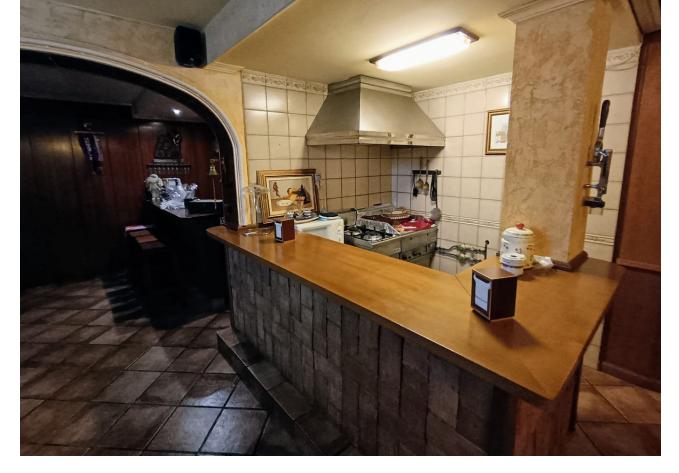

1039 m2

With a plot of 1038 m2, this magnificent villa with a total of 4 bedrooms (doubles) is located in one of the best areas of Benalmádena. Distributed in a semi-basement, ground floor and first floor, it has a beautiful garden area, a saltwater pool, as well as a beautiful snack bar in the garden, a cozy Irish bar. On the semi-basement floor there is a Spanish-style wine cellar of more than 100 m2, details that make the difference of this property. On the ground floor we have a spacious living room - dining room, 1 bedroom, 1 bathroom, a large independent kitchen and an ironing room. The large kitchen of almost 30 m2 with access to the gardens and a large pantry. On the second floor we have 3 bedrooms and 2 bathrooms, the master bedroom with a large balcony from which we can see the fabulous views of the sea, a large dressing room and an en-suite bathroom. The property includes an annex that can be a multipurpose room (small gym, office, etc.) as well as having a Turkish bath, solar panels, a garage for two vehicles, and fantastic terraces with a magnificent orientation from which we will have sun at any time. of the day. An impressive villa in one of the most privileged areas of the Costa del Sol. A great opportunity to live in a quiet Villa with supermarkets, tennis and paddle tennis courts, restaurants, bus and taxi stops within walking distance and a few meters from the beach. Just 10 minutes walk from the train station that connects Fuengirola with Malaga in less than 30 minutes, you have the freedom of whether or not you have a car. If you do, you are close enough to motorway access that you can get anywhere in 15 minutes or less: Malaga Airport (15 minutes), Marbella (20 minutes) and Fuengirola (10 minutes). Benalmádena is located in a privileged enclave with golden beaches that extend for kilometers and kilometers in all directions.