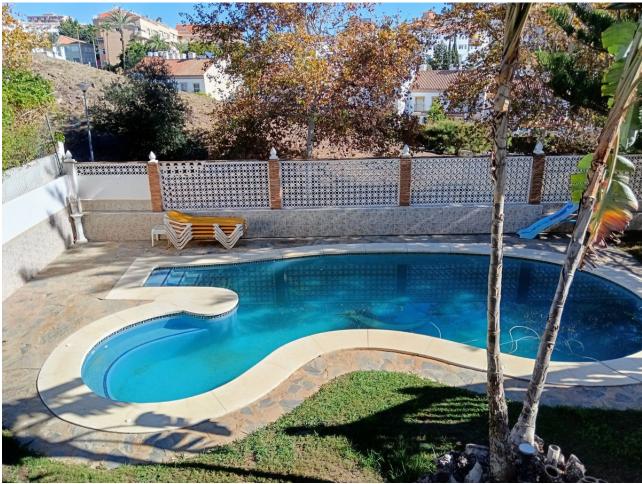

1039 m2

With a plot of 1038 m2, this magnificent villa with a total of 4 bedrooms (doubles) is located in one of the best areas of Benalmádena. Distributed in a semi-basement, ground floor and first floor, it has a beautiful garden area, a saltwater pool, as well as a beautiful snack bar in the garden, a cozy Irish bar. On the semi-basement floor there is a Spanish-style wine cellar of more than 100 m2, details that make the difference of this property. On the ground floor we have a spacious living room - dining room, 1 bedroom, 1 bathroom, a large independent kitchen and an ironing room. The large kitchen of almost 30 m2 with access to the gardens and a large pantry. On the second floor we have 3 bedrooms and 2 bathrooms, the master bedroom with a large balcony from which we can see the fabulous views of the sea, a large dressing room and an en-suite bathroom. The property includes an annex that can be a multipurpose room (small gym, office, etc.) as well as having a Turkish bath, solar panels, a garage for two vehicles, and fantastic terraces with a magnificent orientation from which we will have sun at any time. of the day. An impressive villa in one of the most privileged areas of the Costa del Sol. A great opportunity to live in a quiet Villa with supermarkets, tennis and paddle tennis courts, restaurants, bus and taxi stops within walking distance and a few meters from the beach. Just 10 minutes walk from the train station that connects Fuengirola with Malaga in less than 30 minutes, you have the freedom of whether or not you have a car. If you do, you are close enough to motorway access that you can get anywhere in 15 minutes or less: Malaga Airport (15 minutes), Marbella (20 minutes) and Fuengirola (10 minutes). Benalmádena is located in a privileged enclave with golden beaches that extend for kilometers and kilometers in all directions.