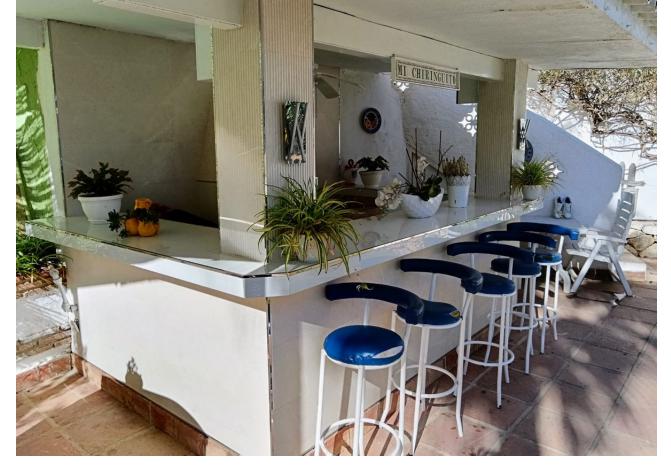

1039 m2

With a plot of 1038 m2, this magnificent villa with a total of 4 bedrooms (doubles) is located in one of the best areas of Benalmádena. Distributed in a semi-basement, ground floor and first floor, it has a beautiful garden area, a saltwater pool, as well as a beautiful snack bar in the garden, a cozy Irish bar. On the semi-basement floor there is a Spanish-style wine cellar of more than 100 m2, details that make the difference of this property. On the ground floor we have a spacious living room - dining room, 1 bedroom, 1 bathroom, a large independent kitchen and an ironing room. The large kitchen of almost 30 m2 with access to the gardens and a large pantry. On the second floor we have 3 bedrooms and 2 bathrooms, the master bedroom with a large balcony from which we can see the fabulous views of the sea, a large dressing room and an en-suite bathroom. The property includes an annex that can be a multipurpose room (small gym, office, etc.) as well as having a Turkish bath, solar panels, a garage for two vehicles, and fantastic terraces with a magnificent orientation from which we will have sun at any time. of the day. An impressive villa in one of the most privileged areas of the Costa del Sol. A great opportunity to live in a quiet Villa with supermarkets, tennis and paddle tennis courts, restaurants, bus and taxi stops within walking distance and a few meters from the beach. Just 10 minutes walk from the train station that connects Fuengirola with Malaga in less than 30 minutes, you have the freedom of whether or not you have a car. If you do, you are close enough to motorway access that you can get anywhere in 15 minutes or less: Malaga Airport (15 minutes), Marbella (20 minutes) and Fuengirola (10 minutes). Benalmádena is located in a privileged enclave with golden beaches that extend for kilometers and kilometers in all directions.