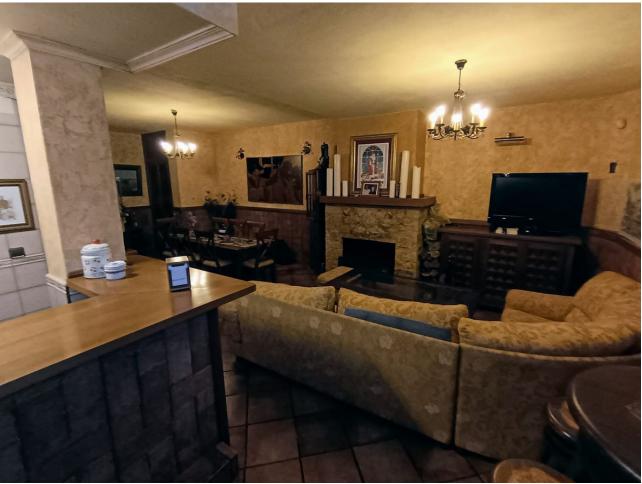

1039 m2

With a plot of 1038 m2, this magnificent villa with a total of 4 bedrooms (doubles) is located in one of the best areas of Benalmádena. Distributed in a semi-basement, ground floor and first floor, it has a beautiful garden area, a saltwater pool, as well as a beautiful snack bar in the garden, a cozy Irish bar. On the semi-basement floor there is a Spanish-style wine cellar of more than 100 m2, details that make the difference of this property. On the ground floor we have a spacious living room - dining room, 1 bedroom, 1 bathroom, a large independent kitchen and an ironing room. The large kitchen of almost 30 m2 with access to the gardens and a large pantry. On the second floor we have 3 bedrooms and 2 bathrooms, the master bedroom with a large balcony from which we can see the fabulous views of the sea, a large dressing room and an en-suite bathroom. The property includes an annex that can be a multipurpose room (small gym, office, etc.) as well as having a Turkish bath, solar panels, a garage for two vehicles, and fantastic terraces with a magnificent orientation from which we will have sun at any time. of the day. An impressive villa in one of the most privileged areas of the Costa del Sol. A great opportunity to live in a quiet Villa with supermarkets, tennis and paddle tennis courts, restaurants, bus and taxi stops within walking distance and a few meters from the beach. Just 10 minutes walk from the train station that connects Fuengirola with Malaga in less than 30 minutes, you have the freedom of whether or not you have a car. If you do, you are close enough to motorway access that you can get anywhere in 15 minutes or less: Malaga Airport (15 minutes), Marbella (20 minutes) and Fuengirola (10 minutes). Benalmádena is located in a privileged enclave with golden beaches that extend for kilometers and kilometers in all directions.