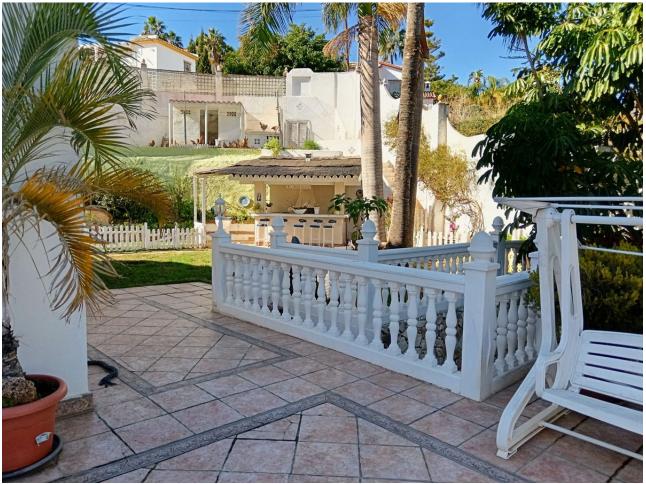

1039 m2

With a plot of 1038 m2, this magnificent villa with a total of 4 bedrooms (doubles) is located in one of the best areas of Benalmádena. Distributed in a semi-basement, ground floor and first floor, it has a beautiful garden area, a saltwater pool, as well as a beautiful snack bar in the garden, a cozy Irish bar. On the semi-basement floor there is a Spanish-style wine cellar of more than 100 m2, details that make the difference of this property. On the ground floor we have a spacious living room - dining room, 1 bedroom, 1 bathroom, a large independent kitchen and an ironing room. The large kitchen of almost 30 m2 with access to the gardens and a large pantry. On the second floor we have 3 bedrooms and 2 bathrooms, the master bedroom with a large balcony from which we can see the fabulous views of the sea, a large dressing room and an en-suite bathroom. The property includes an annex that can be a multipurpose room (small gym, office, etc.) as well as having a Turkish bath, solar panels, a garage for two vehicles, and fantastic terraces with a magnificent orientation from which we will have sun at any time. of the day. An impressive villa in one of the most privileged areas of the Costa del Sol. A great opportunity to live in a quiet Villa with supermarkets, tennis and paddle tennis courts, restaurants, bus and taxi stops within walking distance and a few meters from the beach. Just 10 minutes walk from the train station that connects Fuengirola with Malaga in less than 30 minutes, you have the freedom of whether or not you have a car. If you do, you are close enough to motorway access that you can get anywhere in 15 minutes or less: Malaga Airport (15 minutes), Marbella (20 minutes) and Fuengirola (10 minutes). Benalmádena is located in a privileged enclave with golden beaches that extend for kilometers and kilometers in all directions.