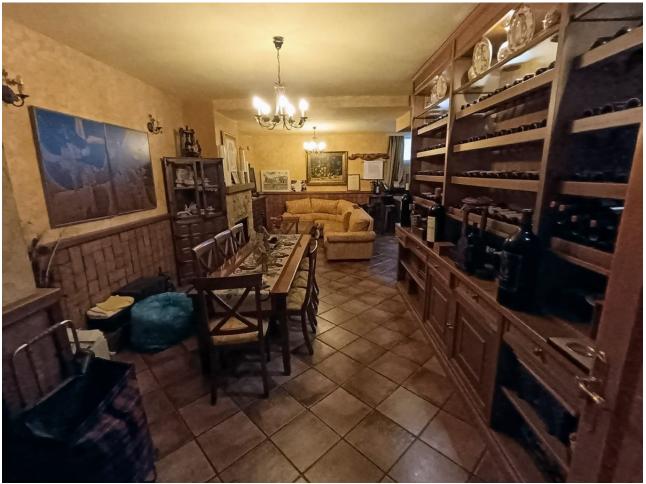

1039 m2

With a plot of 1038 m2, this magnificent villa with a total of 4 bedrooms (doubles) is located in one of the best areas of Benalmádena. Distributed in a semi-basement, ground floor and first floor, it has a beautiful garden area, a saltwater pool, as well as a beautiful snack bar in the garden, a cozy Irish bar. On the semi-basement floor there is a Spanish-style wine cellar of more than 100 m2, details that make the difference of this property. On the ground floor we have a spacious living room - dining room, 1 bedroom, 1 bathroom, a large independent kitchen and an ironing room. The large kitchen of almost 30 m2 with access to the gardens and a large pantry. On the second floor we have 3 bedrooms and 2 bathrooms, the master bedroom with a large balcony from which we can see the fabulous views of the sea, a large dressing room and an en-suite bathroom. The property includes an annex that can be a multipurpose room (small gym, office, etc.) as well as having a Turkish bath, solar panels, a garage for two vehicles, and fantastic terraces with a magnificent orientation from which we will have sun at any time. of the day. An impressive villa in one of the most privileged areas of the Costa del Sol. A great opportunity to live in a quiet Villa with supermarkets, tennis and paddle tennis courts, restaurants, bus and taxi stops within walking distance and a few meters from the beach. Just 10 minutes walk from the train station that connects Fuengirola with Malaga in less than 30 minutes, you have the freedom of whether or not you have a car. If you do, you are close enough to motorway access that you can get anywhere in 15 minutes or less: Malaga Airport (15 minutes), Marbella (20 minutes) and Fuengirola (10 minutes). Benalmádena is located in a privileged enclave with golden beaches that extend for kilometers and kilometers in all directions.