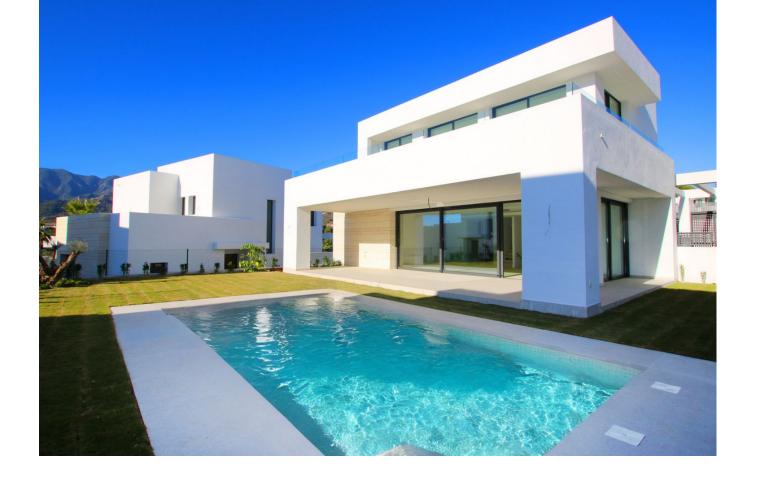

## Sales - House - Río Real 2.300.000€

www.mibgroup.es +34 662 58 96 58 info@mibgroup.es

Ref.-ID: MIBGR4568716 Río Real House

4

4

250 m2

400 m<sup>2</sup>

Fantastic luxury villa located in one of the most exclusive areas of Marbella, this sublime residence redefines the concept of residential luxury. With contemporary architecture and impeccable design, this property offers an exceptional living experience. The main floor reveals a spectacular open-concept kitchen, equipped with the finest appliances and high-end details. This space becomes the epicenter of family and social life, merging modern elegance with practical functionality. The villa features four carefully distributed bedrooms, each conceived as an oasis of tranquility and comfort. The strategically located main-floor master bedroom offers a serene retreat with an ensuite bathroom. Upstairs, another master bedroom with an ensuite bathroom and two additional bedrooms sharing a luxurious family bathroom ensure that each family member has their private space. Additionally, the property includes a powder room on the main floor for added convenience. The basement offers a versatile space that can be adapted to various needs, whether as a game room, gym, or entertainment space. Meanwhile, the rooftop solarium provides stunning panoramic views, creating a perfect setting to relax and enjoy unforgettable moments under the clear sky. The exterior of the villa is a true private paradise. A sparkling pool is nestled in the heart of the exquisite garden, providing an oasis of serenity and freshness. The landscaping design has been carefully planned to maximize privacy and enhance the beauty of this exclusive enclave. With a privileged location in one of the best areas of Marbella, just minutes from the city center and a short distance from the wonderful beaches of Marbella. Do not miss this wonderful and unique opportunity. If you have any questions, please feel free to contact us; we will be delighted to assist you.