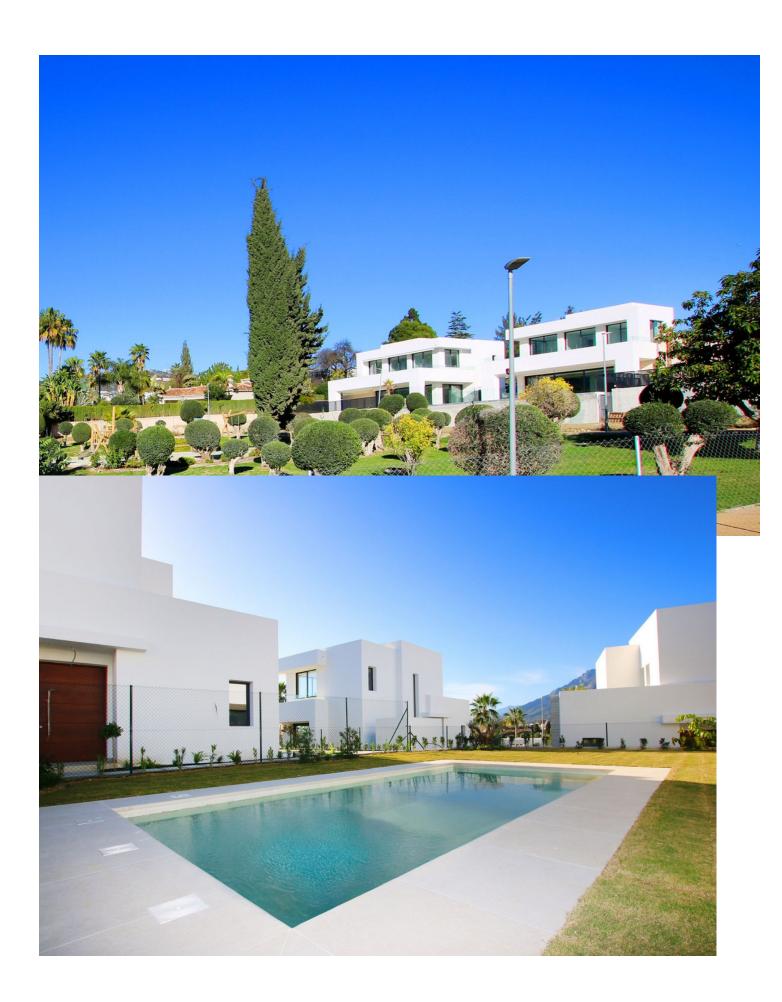

## Sales - House - Río Real 2.300.000€

www.mibgroup.es +34 662 58 96 58 info@mibgroup.es

Ref.-ID: MIBGR4568716 Río Real House

4

4

250 m2

400 m<sup>2</sup>

Fantastic luxury villa located in one of the most exclusive areas of Marbella, this sublime residence redefines the concept of residential luxury. With contemporary architecture and impeccable design, this property offers an exceptional living experience. The main floor reveals a spectacular open-concept kitchen, equipped with the finest appliances and high-end details. This space becomes the epicenter of family and social life, merging modern elegance with practical functionality. The villa features four carefully distributed bedrooms, each conceived as an oasis of tranquility and comfort. The strategically located main-floor master bedroom offers a serene retreat with an ensuite bathroom. Upstairs, another master bedroom with an ensuite bathroom and two additional bedrooms sharing a luxurious family bathroom ensure that each family member has their private space. Additionally, the property includes a powder room on the main floor for added convenience. The basement offers a versatile space that can be adapted to various needs, whether as a game room, gym, or entertainment space. Meanwhile, the rooftop solarium provides stunning panoramic views, creating a perfect setting to relax and enjoy unforgettable moments under the clear sky. The exterior of the villa is a true private paradise. A sparkling pool is nestled in the heart of the exquisite garden, providing an oasis of serenity and freshness. The landscaping design has been carefully planned to maximize privacy and enhance the beauty of this exclusive enclave. With a privileged location in one of the best areas of Marbella, just minutes from the city center and a short distance from the wonderful beaches of Marbella. Do not miss this wonderful and unique opportunity. If you have any questions, please feel free to contact us; we will be delighted to assist you.