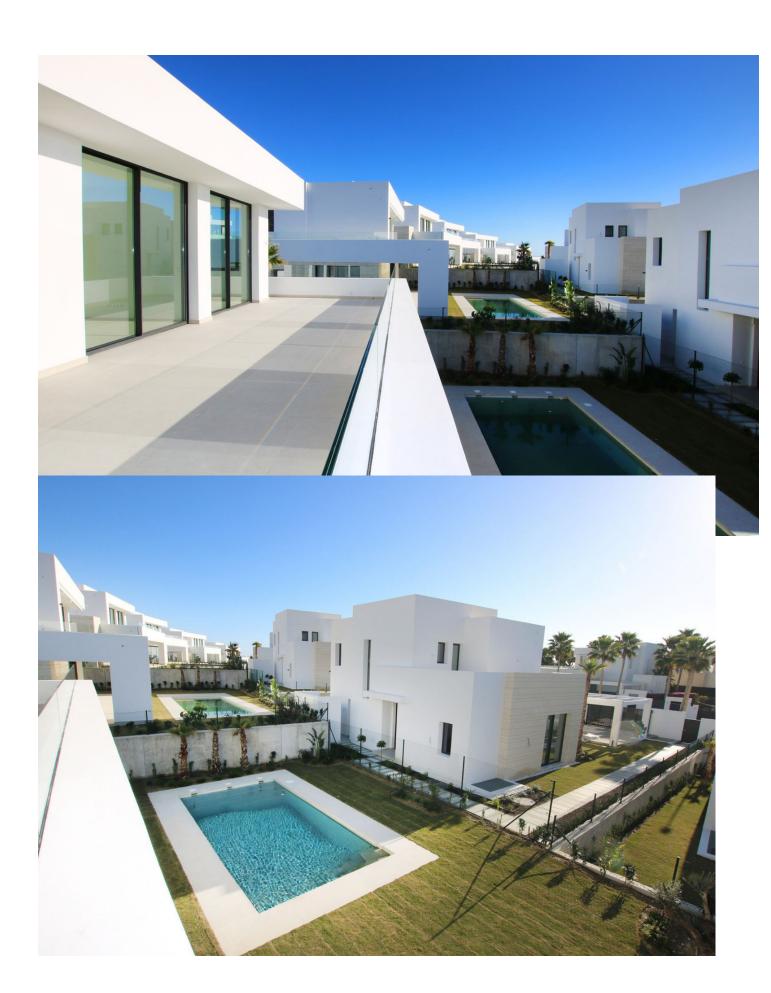

## Sales - House - Río Real 2.300.000€

www.mibgroup.es +34 662 58 96 58 info@mibgroup.es

Ref.-ID: MIBGR4568716 Río Real House

4

4

250 m2

400 m<sup>2</sup>

Fantastic luxury villa located in one of the most exclusive areas of Marbella, this sublime residence redefines the concept of residential luxury. With contemporary architecture and impeccable design, this property offers an exceptional living experience. The main floor reveals a spectacular open-concept kitchen, equipped with the finest appliances and high-end details. This space becomes the epicenter of family and social life, merging modern elegance with practical functionality. The villa features four carefully distributed bedrooms, each conceived as an oasis of tranquility and comfort. The strategically located main-floor master bedroom offers a serene retreat with an ensuite bathroom. Upstairs, another master bedroom with an ensuite bathroom and two additional bedrooms sharing a luxurious family bathroom ensure that each family member has their private space. Additionally, the property includes a powder room on the main floor for added convenience. The basement offers a versatile space that can be adapted to various needs, whether as a game room, gym, or entertainment space. Meanwhile, the rooftop solarium provides stunning panoramic views, creating a perfect setting to relax and enjoy unforgettable moments under the clear sky. The exterior of the villa is a true private paradise. A sparkling pool is nestled in the heart of the exquisite garden, providing an oasis of serenity and freshness. The landscaping design has been carefully planned to maximize privacy and enhance the beauty of this exclusive enclave. With a privileged location in one of the best areas of Marbella, just minutes from the city center and a short distance from the wonderful beaches of Marbella. Do not miss this wonderful and unique opportunity. If you have any questions, please feel free to contact us; we will be delighted to assist you.