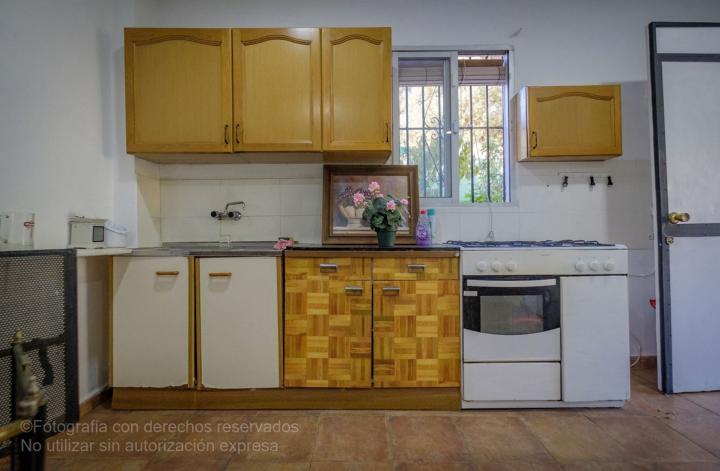

Finca - Cortijo, Estepona, Costa del Sol. 2 Bedrooms, 1 Bathroom, Built 80 m<sup>2</sup>, Terrace 9 m<sup>2</sup>, Garden/Plot 2321 m<sup>2</sup>. Setting : Country, Close To Forest. Orientation : South. Condition : Good. Pool : Private. Climate Control : Fireplace. Views : Sea, Mountain, Country, Panoramic, Forest. Features : Covered Terrace, Private Terrace, Storage Room, Access for people with reduced mobility, Handicap access. Furniture : Optional. Kitchen : Fully Fitted. Garden : Private. Security : Gated Complex. Parking : More Than One, Private. Utilities : Electricity, Drinkable Water. Category : Bargain, Cheap, Resale.