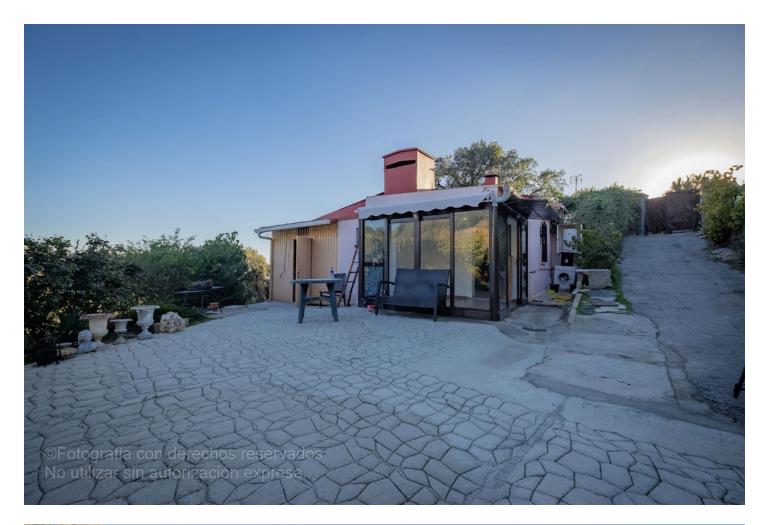

Finca - Cortijo, Estepona, Costa del Sol. 2 Bedrooms, 1 Bathroom, Built 80 m<sup>2</sup>, Terrace 9 m<sup>2</sup>, Garden/Plot 2321 m<sup>2</sup>. Setting : Country, Close To Forest. Orientation : South. Condition : Good. Pool : Private. Climate Control : Fireplace. Views : Sea, Mountain, Country, Panoramic, Forest. Features : Covered Terrace, Private Terrace, Storage Room, Access for people with reduced mobility, Handicap access. Furniture : Optional. Kitchen : Fully Fitted. Garden : Private. Security : Gated Complex. Parking : More Than One, Private. Utilities : Electricity, Drinkable Water. Category : Bargain, Cheap, Resale.