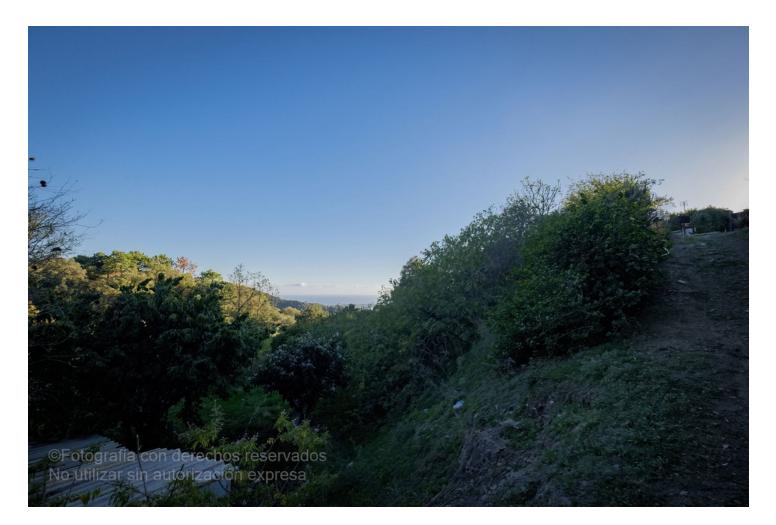

Finca - Cortijo, Estepona, Costa del Sol. 2 Bedrooms, 1 Bathroom, Built 80 m<sup>2</sup>, Terrace 9 m<sup>2</sup>, Garden/Plot 2321 m<sup>2</sup>. Setting : Country, Close To Forest. Orientation : South. Condition : Good. Pool : Private. Climate Control : Fireplace. Views : Sea, Mountain, Country, Panoramic, Forest. Features : Covered Terrace, Private Terrace, Storage Room, Access for people with reduced mobility, Handicap access. Furniture : Optional. Kitchen : Fully Fitted. Garden : Private. Security : Gated Complex. Parking : More Than One, Private. Utilities : Electricity, Drinkable Water. Category : Bargain, Cheap, Resale.