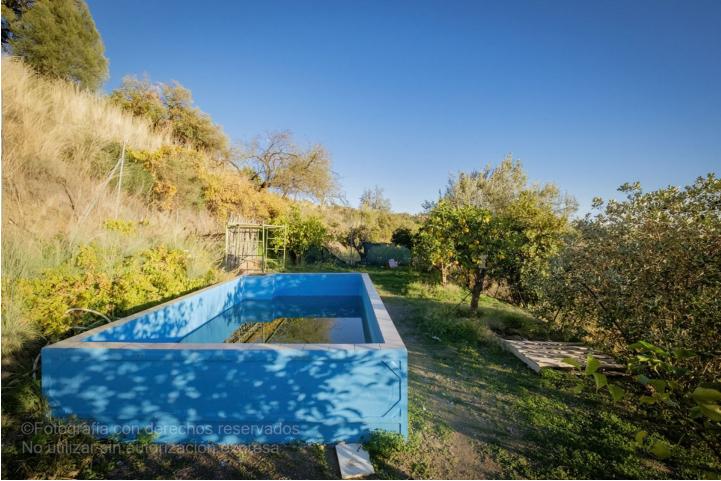

Finca - Cortijo, Estepona, Costa del Sol. 2 Bedrooms, 1 Bathroom, Built 80 m<sup>2</sup>, Terrace 9 m<sup>2</sup>, Garden/Plot 2321 m<sup>2</sup>. Setting : Country, Close To Forest. Orientation : South. Condition : Good. Pool : Private. Climate Control : Fireplace. Views : Sea, Mountain, Country, Panoramic, Forest. Features : Covered Terrace, Private Terrace, Storage Room, Access for people with reduced mobility, Handicap access. Furniture : Optional. Kitchen : Fully Fitted. Garden : Private. Security : Gated Complex. Parking : More Than One, Private. Utilities : Electricity, Drinkable Water. Category : Bargain, Cheap, Resale.

Forest

Private

Category Bargain Cheap

Resale

Condition Good

Features Covered Terrace Private Terrace Storage Room Access for people with reduced mobility Security Gated Complex Pool Y Private

Furniture V Optional