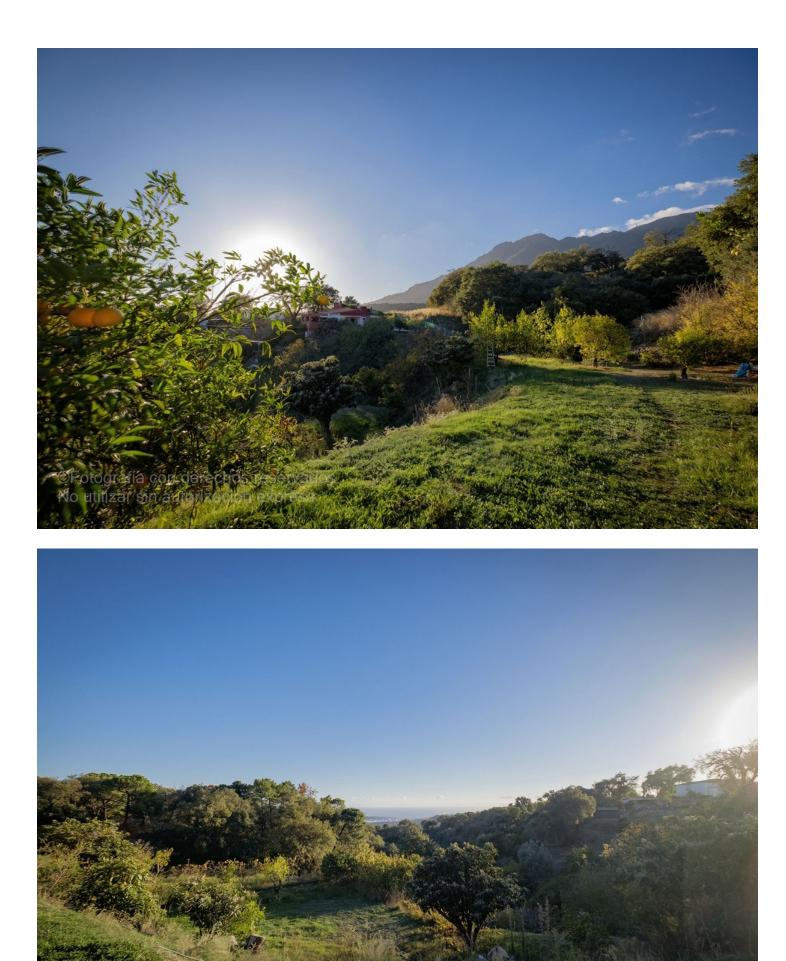

Finca - Cortijo, Estepona, Costa del Sol. 2 Bedrooms, 1 Bathroom, Built 80 m<sup>2</sup>, Terrace 9 m<sup>2</sup>, Garden/Plot 2321 m<sup>2</sup>. Setting : Country, Close To Forest. Orientation : South. Condition : Good. Pool : Private. Climate Control : Fireplace. Views : Sea, Mountain, Country, Panoramic, Forest. Features : Covered Terrace, Private Terrace, Storage Room, Access for people with reduced mobility, Handicap access. Furniture : Optional. Kitchen : Fully Fitted. Garden : Private. Security : Gated Complex. Parking : More Than One, Private. Utilities : Electricity, Drinkable Water. Category : Bargain, Cheap, Resale.