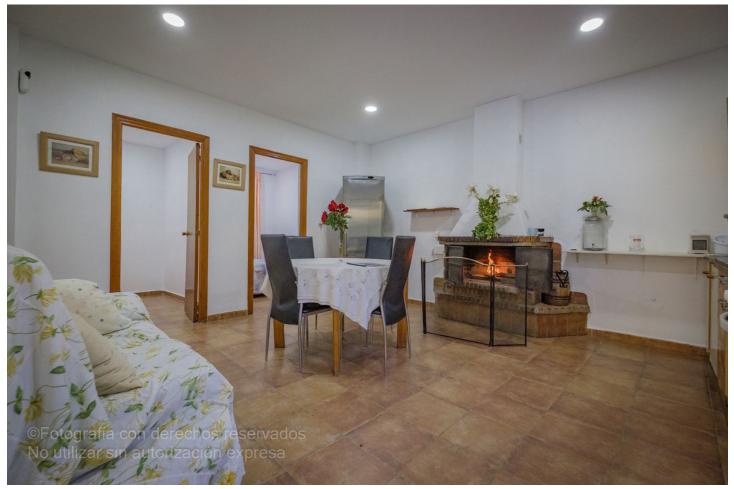

Finca - Cortijo, Estepona, Costa del Sol. 2 Bedrooms, 1 Bathroom, Built 80 m<sup>2</sup>, Terrace 9 m<sup>2</sup>, Garden/Plot 2321 m<sup>2</sup>. Setting : Country, Close To Forest. Orientation : South. Condition : Good. Pool : Private. Climate Control : Fireplace. Views : Sea, Mountain, Country, Panoramic, Forest. Features : Covered Terrace, Private Terrace, Storage Room, Access for people with reduced mobility, Handicap access. Furniture : Optional. Kitchen : Fully Fitted. Garden : Private. Security : Gated Complex. Parking : More Than One, Private. Utilities : Electricity, Drinkable Water. Category : Bargain, Cheap, Resale.

Forest

Private

Category Bargain Cheap

Resale

Condition Good

Features Covered Terrace Private Terrace Storage Room Access for people with reduced mobility Security Gated Complex Pool Y Private

Furniture V Optional