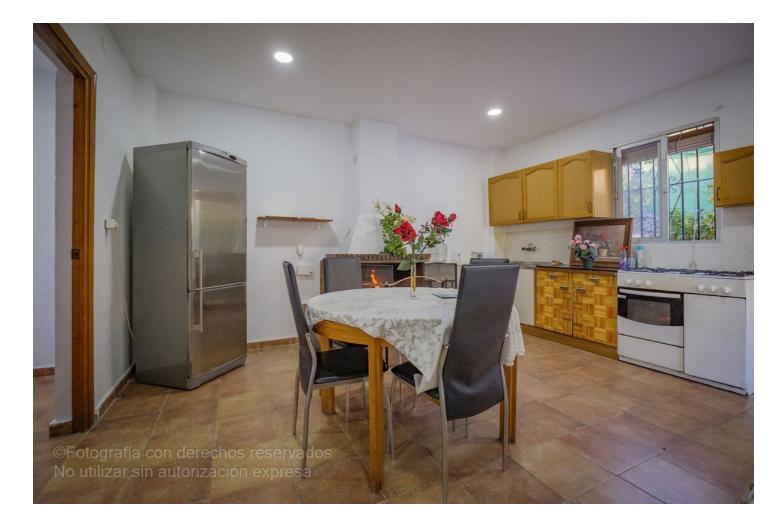

Finca - Cortijo, Estepona, Costa del Sol. 2 Bedrooms, 1 Bathroom, Built 80 m<sup>2</sup>, Terrace 9 m<sup>2</sup>, Garden/Plot 2321 m<sup>2</sup>. Setting : Country, Close To Forest. Orientation : South. Condition : Good. Pool : Private. Climate Control : Fireplace. Views : Sea, Mountain, Country, Panoramic, Forest. Features : Covered Terrace, Private Terrace, Storage Room, Access for people with reduced mobility, Handicap access. Furniture : Optional. Kitchen : Fully Fitted. Garden : Private. Security : Gated Complex. Parking : More Than One, Private. Utilities : Electricity, Drinkable Water. Category : Bargain, Cheap, Resale.

Forest

Private

Category Bargain Cheap

Resale

Condition Good

Features Covered Terrace Private Terrace Storage Room Access for people with reduced mobility Security Gated Complex Pool Y Private

Furniture V Optional