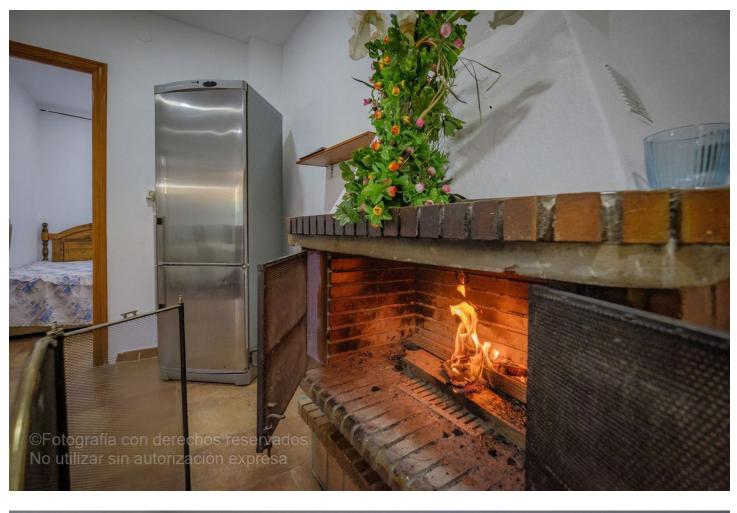

Finca - Cortijo, Estepona, Costa del Sol. 2 Bedrooms, 1 Bathroom, Built 80 m<sup>2</sup>, Terrace 9 m<sup>2</sup>, Garden/Plot 2321 m<sup>2</sup>. Setting : Country, Close To Forest. Orientation : South. Condition : Good. Pool : Private. Climate Control : Fireplace. Views : Sea, Mountain, Country, Panoramic, Forest. Features : Covered Terrace, Private Terrace, Storage Room, Access for people with reduced mobility, Handicap access. Furniture : Optional. Kitchen : Fully Fitted. Garden : Private. Security : Gated Complex. Parking : More Than One, Private. Utilities : Electricity, Drinkable Water. Category : Bargain, Cheap, Resale.