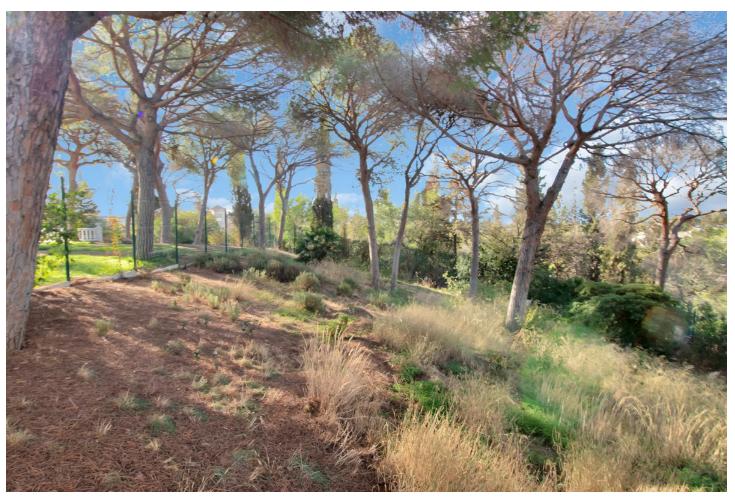

4308 m<sup>2</sup>

Great opportunity! A unique family house of 455m2 with a swimming-pool in prestigious area of Elviria with an exceptional plot size of 4300m2 and a possibility of a second villa construction. The property is south facing and surrounded by a mature garden with breathtaking sea views. Excellent location, only 5 minutes drive to the beach, Elviria restaurants and all amenities, 15 minutes drive to old Marbella and Puerto Banus. It comprises: An entrance with a spacious wardrobe room, a large living-room of 78m2 facing south with a fireplace decorated by natural stone and with open plan designed totally equipped kitchen (Schmidt), a storage, four bedrooms with en-suite bathrooms (Italian travertine), fifth bedroom with possibility to install an additional bathroom, an office or a sixth bedroom, laundry and technical rooms. A wine cellar of 20m2. The furnishings and equipment are of a very high quality and meet modern requirements and ecologically-friendly materials: travertine, Imperial marble; all windows, doors and wooden panels Roman Clavero, cold-hot conditioning in all rooms (Daikin), underfloor heating, Paradox security system (Canada). One inbuilt garage for a big car, a covered space for 4-5 cars and additional parking space in front of the house, BBQ lounge of 70m2 with open air entirely equipped kitchen, a swimming-pool 5,3 x 9,7m with open air shower, decorated by travertine stone. Two separate entrances permitting to split the house in two independent parts with a second car access.