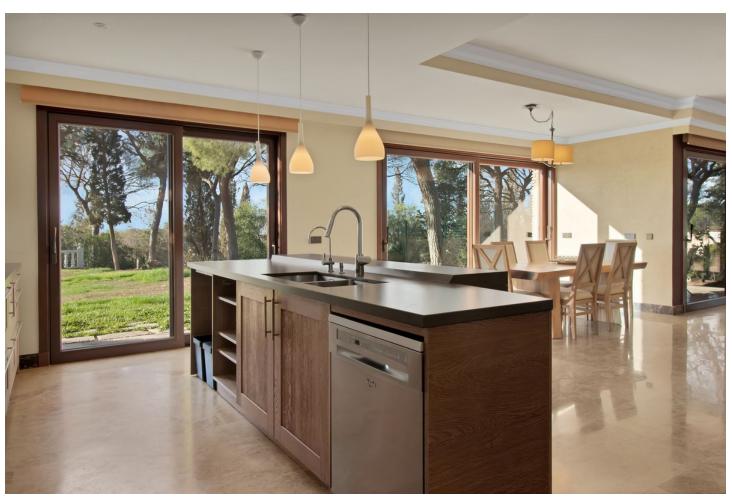

4308 m<sup>2</sup>

Great opportunity! A unique family house of 455m2 with a swimming-pool in prestigious area of Elviria with an exceptional plot size of 4300m2 and a possibility of a second villa construction. The property is south facing and surrounded by a mature garden with breathtaking sea views. Excellent location, only 5 minutes drive to the beach, Elviria restaurants and all amenities, 15 minutes drive to old Marbella and Puerto Banus. It comprises: An entrance with a spacious wardrobe room, a large living-room of 78m2 facing south with a fireplace decorated by natural stone and with open plan designed totally equipped kitchen (Schmidt), a storage, four bedrooms with en-suite bathrooms (Italian travertine), fifth bedroom with possibility to install an additional bathroom, an office or a sixth bedroom, laundry and technical rooms. A wine cellar of 20m2. The furnishings and equipment are of a very high quality and meet modern requirements and ecologically-friendly materials: travertine, Imperial marble; all windows, doors and wooden panels Roman Clavero, cold-hot conditioning in all rooms (Daikin), underfloor heating, Paradox security system (Canada). One inbuilt garage for a big car, a covered space for 4-5 cars and additional parking space in front of the house, BBQ lounge of 70m2 with open air entirely equipped kitchen, a swimming-pool 5,3 x 9,7m with open air shower, decorated by travertine stone. Two separate entrances permitting to split the house in two independent parts with a second car access.