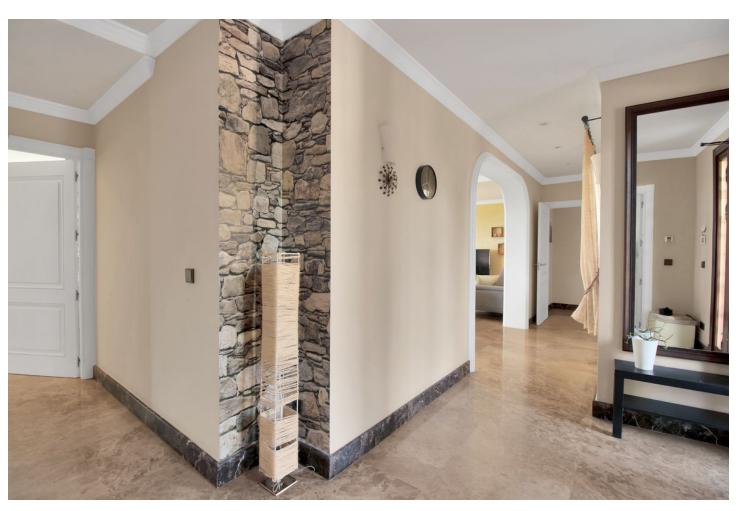

4308 m<sup>2</sup>

Great opportunity! A unique family house of 455m2 with a swimming-pool in prestigious area of Elviria with an exceptional plot size of 4300m2 and a possibility of a second villa construction. The property is south facing and surrounded by a mature garden with breathtaking sea views. Excellent location, only 5 minutes drive to the beach, Elviria restaurants and all amenities, 15 minutes drive to old Marbella and Puerto Banus. It comprises: An entrance with a spacious wardrobe room, a large living-room of 78m2 facing south with a fireplace decorated by natural stone and with open plan designed totally equipped kitchen (Schmidt), a storage, four bedrooms with en-suite bathrooms (Italian travertine), fifth bedroom with possibility to install an additional bathroom, an office or a sixth bedroom, laundry and technical rooms. A wine cellar of 20m2. The furnishings and equipment are of a very high quality and meet modern requirements and ecologically-friendly materials: travertine, Imperial marble; all windows, doors and wooden panels Roman Clavero, cold-hot conditioning in all rooms (Daikin), underfloor heating, Paradox security system (Canada). One inbuilt garage for a big car, a covered space for 4-5 cars and additional parking space in front of the house, BBQ lounge of 70m2 with open air entirely equipped kitchen, a swimming-pool 5,3 x 9,7m with open air shower, decorated by travertine stone. Two separate entrances permitting to split the house in two independent parts with a second car access.