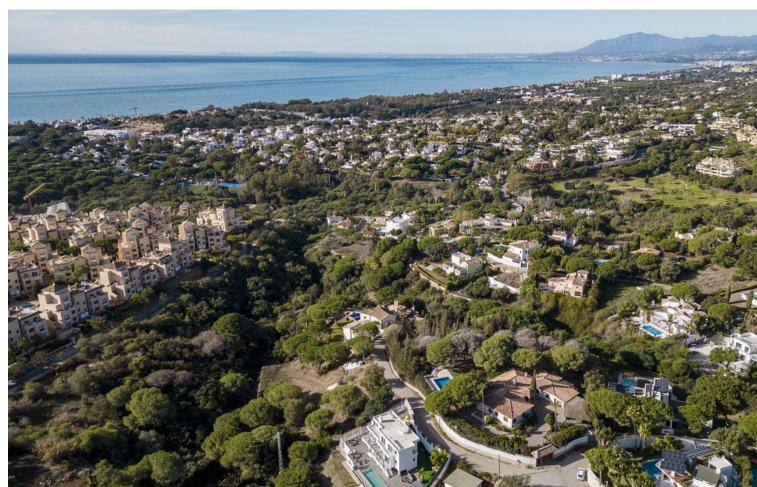

4308 m<sup>2</sup>

Great opportunity! A unique family house of 455m2 with a swimming-pool in prestigious area of Elviria with an exceptional plot size of 4300m2 and a possibility of a second villa construction. The property is south facing and surrounded by a mature garden with breathtaking sea views. Excellent location, only 5 minutes drive to the beach, Elviria restaurants and all amenities, 15 minutes drive to old Marbella and Puerto Banus. It comprises: An entrance with a spacious wardrobe room, a large living-room of 78m2 facing south with a fireplace decorated by natural stone and with open plan designed totally equipped kitchen (Schmidt), a storage, four bedrooms with en-suite bathrooms (Italian travertine), fifth bedroom with possibility to install an additional bathroom, an office or a sixth bedroom, laundry and technical rooms. A wine cellar of 20m2. The furnishings and equipment are of a very high quality and meet modern requirements and ecologically-friendly materials: travertine, Imperial marble; all windows, doors and wooden panels Roman Clavero, cold-hot conditioning in all rooms (Daikin), underfloor heating, Paradox security system (Canada). One inbuilt garage for a big car, a covered space for 4-5 cars and additional parking space in front of the house, BBQ lounge of 70m2 with open air entirely equipped kitchen, a swimming-pool 5,3 x 9,7m with open air shower, decorated by travertine stone. Two separate entrances permitting to split the house in two independent parts with a second car access.