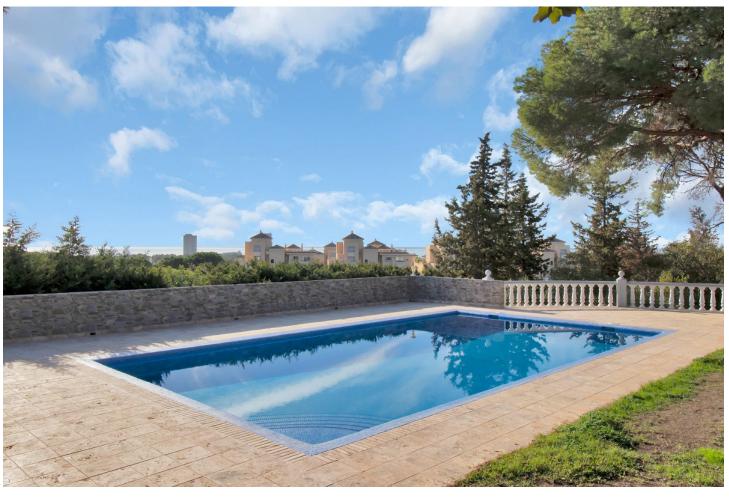

4308 m<sup>2</sup>

Great opportunity! A unique family house of 455m2 with a swimming-pool in prestigious area of Elviria with an exceptional plot size of 4300m2 and a possibility of a second villa construction. The property is south facing and surrounded by a mature garden with breathtaking sea views. Excellent location, only 5 minutes drive to the beach, Elviria restaurants and all amenities, 15 minutes drive to old Marbella and Puerto Banus. It comprises: An entrance with a spacious wardrobe room, a large living-room of 78m2 facing south with a fireplace decorated by natural stone and with open plan designed totally equipped kitchen (Schmidt), a storage, four bedrooms with en-suite bathrooms (Italian travertine), fifth bedroom with possibility to install an additional bathroom, an office or a sixth bedroom, laundry and technical rooms. A wine cellar of 20m2. The furnishings and equipment are of a very high quality and meet modern requirements and ecologically-friendly materials: travertine, Imperial marble; all windows, doors and wooden panels Roman Clavero, cold-hot conditioning in all rooms (Daikin), underfloor heating, Paradox security system (Canada). One inbuilt garage for a big car, a covered space for 4-5 cars and additional parking space in front of the house, BBQ lounge of 70m2 with open air entirely equipped kitchen, a swimming-pool 5,3 x 9,7m with open air shower, decorated by travertine stone. Two separate entrances permitting to split the house in two independent parts with a second car access.