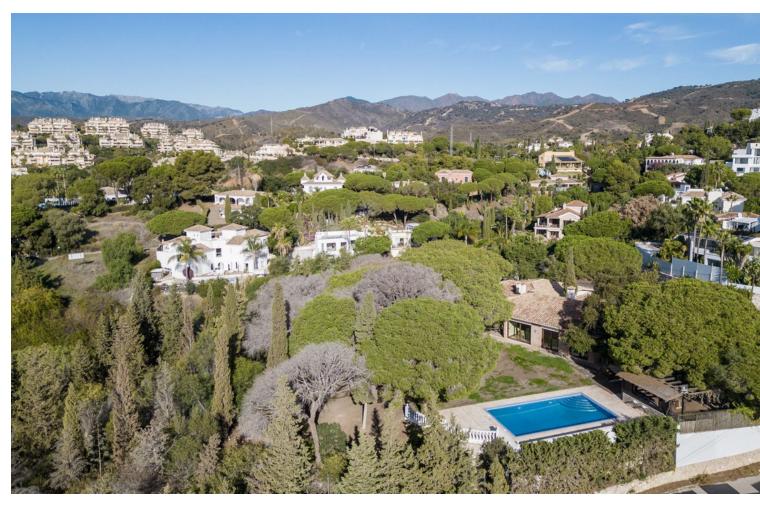

4308 m<sup>2</sup>

Great opportunity! A unique family house of 455m2 with a swimming-pool in prestigious area of Elviria with an exceptional plot size of 4300m2 and a possibility of a second villa construction. The property is south facing and surrounded by a mature garden with breathtaking sea views. Excellent location, only 5 minutes drive to the beach, Elviria restaurants and all amenities, 15 minutes drive to old Marbella and Puerto Banus. It comprises: An entrance with a spacious wardrobe room, a large living-room of 78m2 facing south with a fireplace decorated by natural stone and with open plan designed totally equipped kitchen (Schmidt), a storage, four bedrooms with en-suite bathrooms (Italian travertine), fifth bedroom with possibility to install an additional bathroom, an office or a sixth bedroom, laundry and technical rooms. A wine cellar of 20m2. The furnishings and equipment are of a very high quality and meet modern requirements and ecologically-friendly materials: travertine, Imperial marble; all windows, doors and wooden panels Roman Clavero, cold-hot conditioning in all rooms (Daikin), underfloor heating, Paradox security system (Canada). One inbuilt garage for a big car, a covered space for 4-5 cars and additional parking space in front of the house, BBQ lounge of 70m2 with open air entirely equipped kitchen, a swimming-pool 5,3 x 9,7m with open air shower, decorated by travertine stone. Two separate entrances permitting to split the house in two independent parts with a second car access.