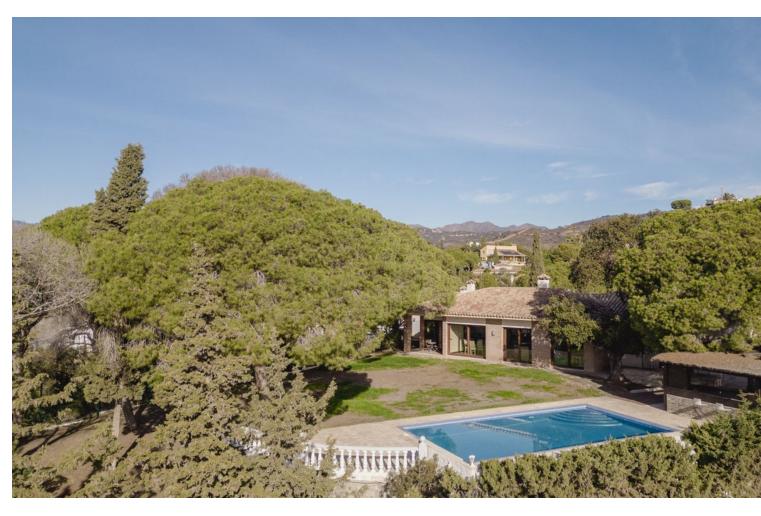

4308 m<sup>2</sup>

Great opportunity! A unique family house of 455m2 with a swimming-pool in prestigious area of Elviria with an exceptional plot size of 4300m2 and a possibility of a second villa construction. The property is south facing and surrounded by a mature garden with breathtaking sea views. Excellent location, only 5 minutes drive to the beach, Elviria restaurants and all amenities, 15 minutes drive to old Marbella and Puerto Banus. It comprises: An entrance with a spacious wardrobe room, a large living-room of 78m2 facing south with a fireplace decorated by natural stone and with open plan designed totally equipped kitchen (Schmidt), a storage, four bedrooms with en-suite bathrooms (Italian travertine), fifth bedroom with possibility to install an additional bathroom, an office or a sixth bedroom, laundry and technical rooms. A wine cellar of 20m2. The furnishings and equipment are of a very high quality and meet modern requirements and ecologically-friendly materials: travertine, Imperial marble; all windows, doors and wooden panels Roman Clavero, cold-hot conditioning in all rooms (Daikin), underfloor heating, Paradox security system (Canada). One inbuilt garage for a big car, a covered space for 4-5 cars and additional parking space in front of the house, BBQ lounge of 70m2 with open air entirely equipped kitchen, a swimming-pool 5,3 x 9,7m with open air shower, decorated by travertine stone. Two separate entrances permitting to split the house in two independent parts with a second car access.