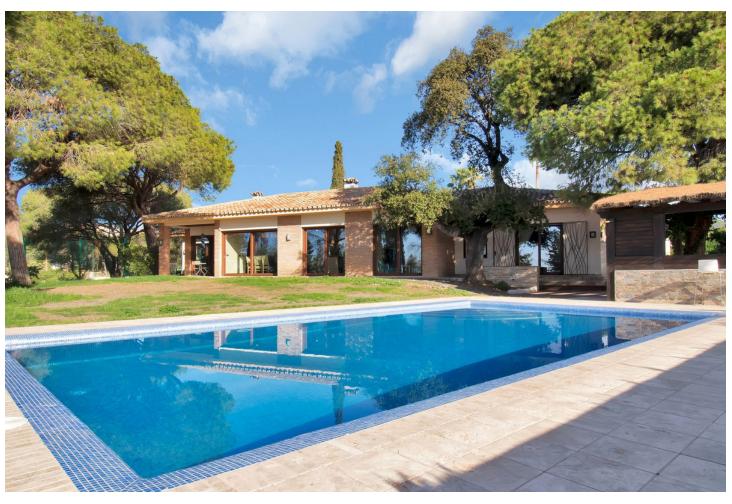

4308 m<sup>2</sup>

Great opportunity! A unique family house of 455m2 with a swimming-pool in prestigious area of Elviria with an exceptional plot size of 4300m2 and a possibility of a second villa construction. The property is south facing and surrounded by a mature garden with breathtaking sea views. Excellent location, only 5 minutes drive to the beach, Elviria restaurants and all amenities, 15 minutes drive to old Marbella and Puerto Banus. It comprises: An entrance with a spacious wardrobe room, a large living-room of 78m2 facing south with a fireplace decorated by natural stone and with open plan designed totally equipped kitchen (Schmidt), a storage, four bedrooms with en-suite bathrooms (Italian travertine), fifth bedroom with possibility to install an additional bathroom, an office or a sixth bedroom, laundry and technical rooms. A wine cellar of 20m2. The furnishings and equipment are of a very high quality and meet modern requirements and ecologically-friendly materials: travertine, Imperial marble; all windows, doors and wooden panels Roman Clavero, cold-hot conditioning in all rooms (Daikin), underfloor heating, Paradox security system (Canada). One inbuilt garage for a big car, a covered space for 4-5 cars and additional parking space in front of the house, BBQ lounge of 70m2 with open air entirely equipped kitchen, a swimming-pool 5,3 x 9,7m with open air shower, decorated by travertine stone. Two separate entrances permitting to split the house in two independent parts with a second car access.