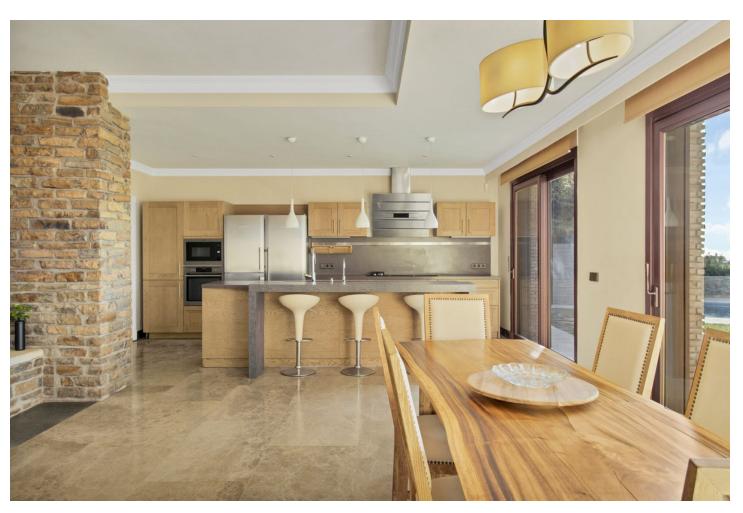

4308 m<sup>2</sup>

Great opportunity! A unique family house of 455m2 with a swimming-pool in prestigious area of Elviria with an exceptional plot size of 4300m2 and a possibility of a second villa construction. The property is south facing and surrounded by a mature garden with breathtaking sea views. Excellent location, only 5 minutes drive to the beach, Elviria restaurants and all amenities, 15 minutes drive to old Marbella and Puerto Banus. It comprises: An entrance with a spacious wardrobe room, a large living-room of 78m2 facing south with a fireplace decorated by natural stone and with open plan designed totally equipped kitchen (Schmidt), a storage, four bedrooms with en-suite bathrooms (Italian travertine), fifth bedroom with possibility to install an additional bathroom, an office or a sixth bedroom, laundry and technical rooms. A wine cellar of 20m2. The furnishings and equipment are of a very high quality and meet modern requirements and ecologically-friendly materials: travertine, Imperial marble; all windows, doors and wooden panels Roman Clavero, cold-hot conditioning in all rooms (Daikin), underfloor heating, Paradox security system (Canada). One inbuilt garage for a big car, a covered space for 4-5 cars and additional parking space in front of the house, BBQ lounge of 70m2 with open air entirely equipped kitchen, a swimming-pool 5,3 x 9,7m with open air shower, decorated by travertine stone. Two separate entrances permitting to split the house in two independent parts with a second car access.