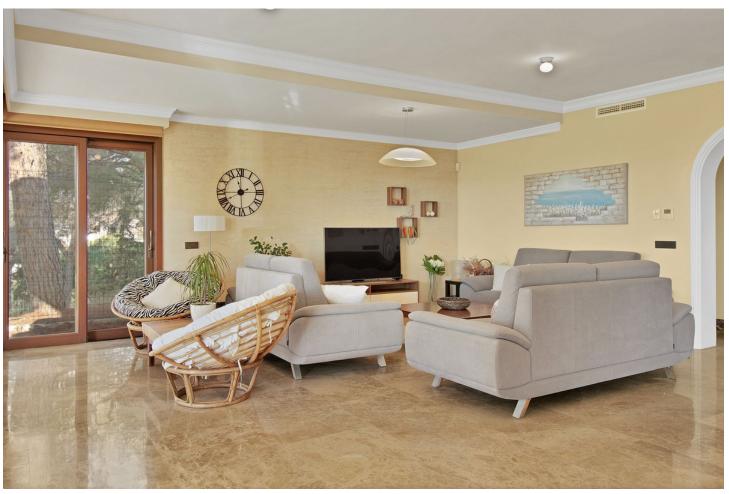

4308 m<sup>2</sup>

Great opportunity! A unique family house of 455m2 with a swimming-pool in prestigious area of Elviria with an exceptional plot size of 4300m2 and a possibility of a second villa construction. The property is south facing and surrounded by a mature garden with breathtaking sea views. Excellent location, only 5 minutes drive to the beach, Elviria restaurants and all amenities, 15 minutes drive to old Marbella and Puerto Banus. It comprises: An entrance with a spacious wardrobe room, a large living-room of 78m2 facing south with a fireplace decorated by natural stone and with open plan designed totally equipped kitchen (Schmidt), a storage, four bedrooms with en-suite bathrooms (Italian travertine), fifth bedroom with possibility to install an additional bathroom, an office or a sixth bedroom, laundry and technical rooms. A wine cellar of 20m2. The furnishings and equipment are of a very high quality and meet modern requirements and ecologically-friendly materials: travertine, Imperial marble; all windows, doors and wooden panels Roman Clavero, cold-hot conditioning in all rooms (Daikin), underfloor heating, Paradox security system (Canada). One inbuilt garage for a big car, a covered space for 4-5 cars and additional parking space in front of the house, BBQ lounge of 70m2 with open air entirely equipped kitchen, a swimming-pool 5,3 x 9,7m with open air shower, decorated by travertine stone. Two separate entrances permitting to split the house in two independent parts with a second car access.