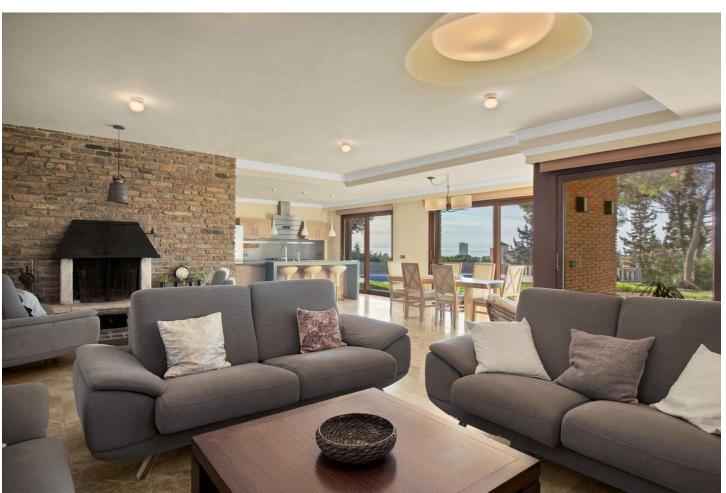

4308 m<sup>2</sup>

Great opportunity! A unique family house of 455m2 with a swimming-pool in prestigious area of Elviria with an exceptional plot size of 4300m2 and a possibility of a second villa construction. The property is south facing and surrounded by a mature garden with breathtaking sea views. Excellent location, only 5 minutes drive to the beach, Elviria restaurants and all amenities, 15 minutes drive to old Marbella and Puerto Banus. It comprises: An entrance with a spacious wardrobe room, a large living-room of 78m2 facing south with a fireplace decorated by natural stone and with open plan designed totally equipped kitchen (Schmidt), a storage, four bedrooms with en-suite bathrooms (Italian travertine), fifth bedroom with possibility to install an additional bathroom, an office or a sixth bedroom, laundry and technical rooms. A wine cellar of 20m2. The furnishings and equipment are of a very high quality and meet modern requirements and ecologically-friendly materials: travertine, Imperial marble; all windows, doors and wooden panels Roman Clavero, cold-hot conditioning in all rooms (Daikin), underfloor heating, Paradox security system (Canada). One inbuilt garage for a big car, a covered space for 4-5 cars and additional parking space in front of the house, BBQ lounge of 70m2 with open air entirely equipped kitchen, a swimming-pool 5,3 x 9,7m with open air shower, decorated by travertine stone. Two separate entrances permitting to split the house in two independent parts with a second car access.