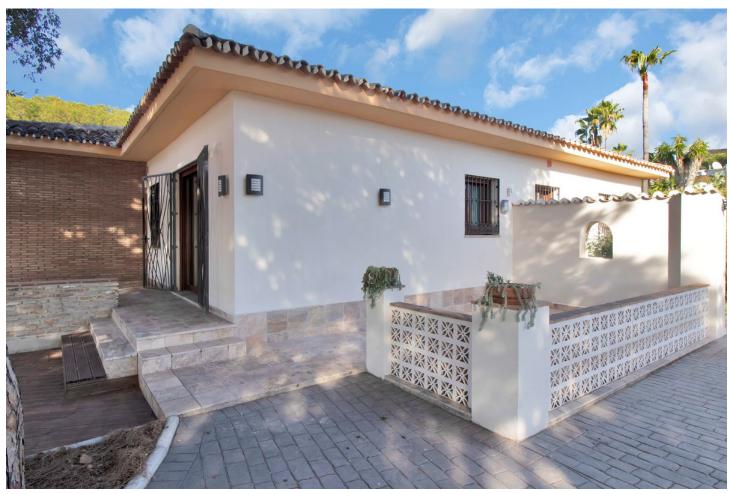

4308 m<sup>2</sup>

Great opportunity! A unique family house of 455m2 with a swimming-pool in prestigious area of Elviria with an exceptional plot size of 4300m2 and a possibility of a second villa construction. The property is south facing and surrounded by a mature garden with breathtaking sea views. Excellent location, only 5 minutes drive to the beach, Elviria restaurants and all amenities, 15 minutes drive to old Marbella and Puerto Banus. It comprises: An entrance with a spacious wardrobe room, a large living-room of 78m2 facing south with a fireplace decorated by natural stone and with open plan designed totally equipped kitchen (Schmidt), a storage, four bedrooms with en-suite bathrooms (Italian travertine), fifth bedroom with possibility to install an additional bathroom, an office or a sixth bedroom, laundry and technical rooms. A wine cellar of 20m2. The furnishings and equipment are of a very high quality and meet modern requirements and ecologically-friendly materials: travertine, Imperial marble; all windows, doors and wooden panels Roman Clavero, cold-hot conditioning in all rooms (Daikin), underfloor heating, Paradox security system (Canada). One inbuilt garage for a big car, a covered space for 4-5 cars and additional parking space in front of the house, BBQ lounge of 70m2 with open air entirely equipped kitchen, a swimming-pool 5,3 x 9,7m with open air shower, decorated by travertine stone. Two separate entrances permitting to split the house in two independent parts with a second car access.