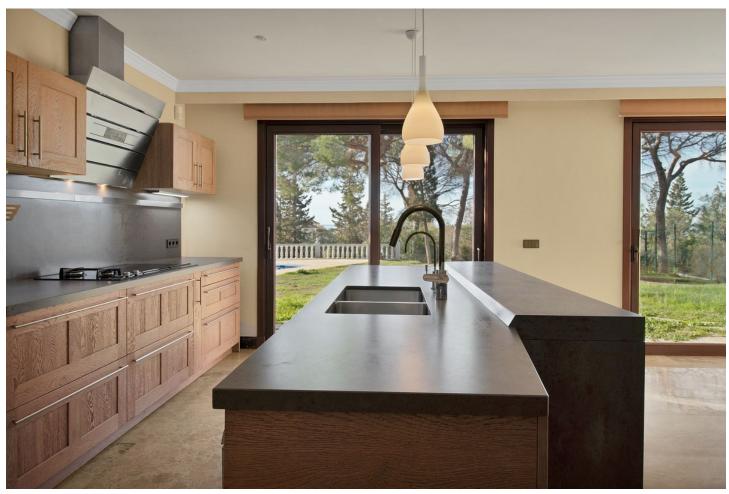

4308 m<sup>2</sup>

Great opportunity! A unique family house of 455m2 with a swimming-pool in prestigious area of Elviria with an exceptional plot size of 4300m2 and a possibility of a second villa construction. The property is south facing and surrounded by a mature garden with breathtaking sea views. Excellent location, only 5 minutes drive to the beach, Elviria restaurants and all amenities, 15 minutes drive to old Marbella and Puerto Banus. It comprises: An entrance with a spacious wardrobe room, a large living-room of 78m2 facing south with a fireplace decorated by natural stone and with open plan designed totally equipped kitchen (Schmidt), a storage, four bedrooms with en-suite bathrooms (Italian travertine), fifth bedroom with possibility to install an additional bathroom, an office or a sixth bedroom, laundry and technical rooms. A wine cellar of 20m2. The furnishings and equipment are of a very high quality and meet modern requirements and ecologically-friendly materials: travertine, Imperial marble; all windows, doors and wooden panels Roman Clavero, cold-hot conditioning in all rooms (Daikin), underfloor heating, Paradox security system (Canada). One inbuilt garage for a big car, a covered space for 4-5 cars and additional parking space in front of the house, BBQ lounge of 70m2 with open air entirely equipped kitchen, a swimming-pool 5,3 x 9,7m with open air shower, decorated by travertine stone. Two separate entrances permitting to split the house in two independent parts with a second car access.