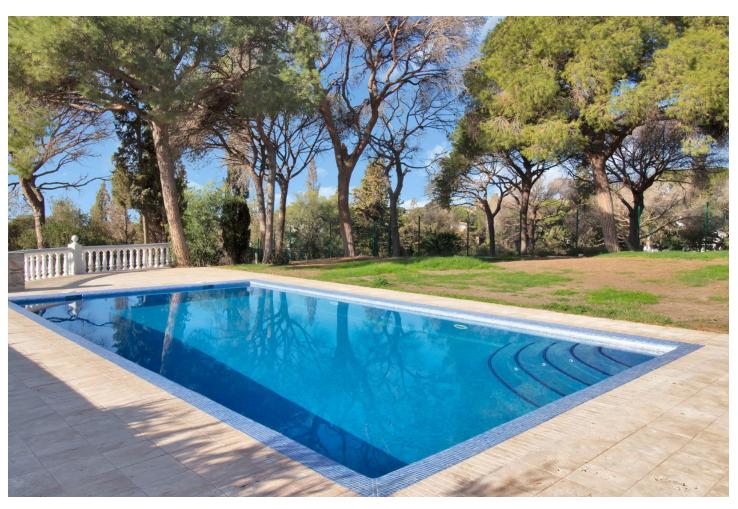

4308 m<sup>2</sup>

Great opportunity! A unique family house of 455m2 with a swimming-pool in prestigious area of Elviria with an exceptional plot size of 4300m2 and a possibility of a second villa construction. The property is south facing and surrounded by a mature garden with breathtaking sea views. Excellent location, only 5 minutes drive to the beach, Elviria restaurants and all amenities, 15 minutes drive to old Marbella and Puerto Banus. It comprises: An entrance with a spacious wardrobe room, a large living-room of 78m2 facing south with a fireplace decorated by natural stone and with open plan designed totally equipped kitchen (Schmidt), a storage, four bedrooms with en-suite bathrooms (Italian travertine), fifth bedroom with possibility to install an additional bathroom, an office or a sixth bedroom, laundry and technical rooms. A wine cellar of 20m2. The furnishings and equipment are of a very high quality and meet modern requirements and ecologically-friendly materials: travertine, Imperial marble; all windows, doors and wooden panels Roman Clavero, cold-hot conditioning in all rooms (Daikin), underfloor heating, Paradox security system (Canada). One inbuilt garage for a big car, a covered space for 4-5 cars and additional parking space in front of the house, BBQ lounge of 70m2 with open air entirely equipped kitchen, a swimming-pool 5,3 x 9,7m with open air shower, decorated by travertine stone. Two separate entrances permitting to split the house in two independent parts with a second car access.