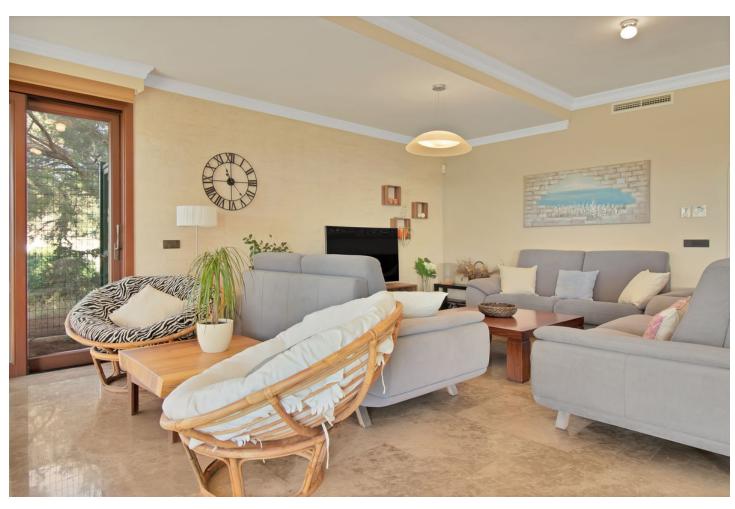

4308 m<sup>2</sup>

Great opportunity! A unique family house of 455m2 with a swimming-pool in prestigious area of Elviria with an exceptional plot size of 4300m2 and a possibility of a second villa construction. The property is south facing and surrounded by a mature garden with breathtaking sea views. Excellent location, only 5 minutes drive to the beach, Elviria restaurants and all amenities, 15 minutes drive to old Marbella and Puerto Banus. It comprises: An entrance with a spacious wardrobe room, a large living-room of 78m2 facing south with a fireplace decorated by natural stone and with open plan designed totally equipped kitchen (Schmidt), a storage, four bedrooms with en-suite bathrooms (Italian travertine), fifth bedroom with possibility to install an additional bathroom, an office or a sixth bedroom, laundry and technical rooms. A wine cellar of 20m2. The furnishings and equipment are of a very high quality and meet modern requirements and ecologically-friendly materials: travertine, Imperial marble; all windows, doors and wooden panels Roman Clavero, cold-hot conditioning in all rooms (Daikin), underfloor heating, Paradox security system (Canada). One inbuilt garage for a big car, a covered space for 4-5 cars and additional parking space in front of the house, BBQ lounge of 70m2 with open air entirely equipped kitchen, a swimming-pool 5,3 x 9,7m with open air shower, decorated by travertine stone. Two separate entrances permitting to split the house in two independent parts with a second car access.