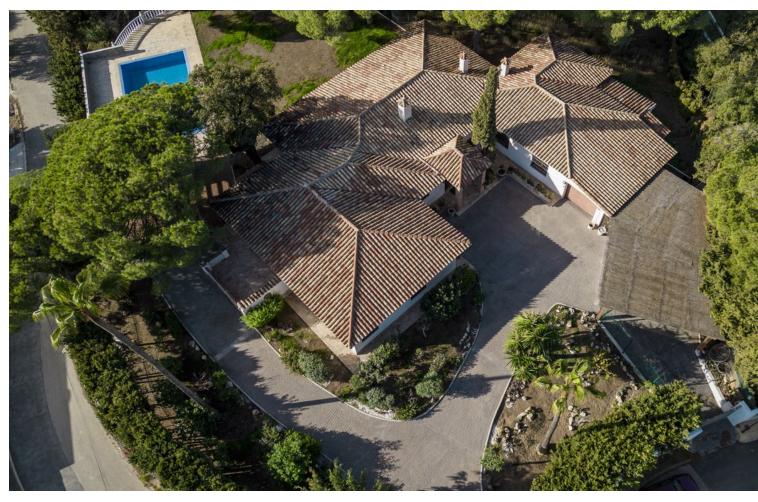

4308 m<sup>2</sup>

Great opportunity! A unique family house of 455m2 with a swimming-pool in prestigious area of Elviria with an exceptional plot size of 4300m2 and a possibility of a second villa construction. The property is south facing and surrounded by a mature garden with breathtaking sea views. Excellent location, only 5 minutes drive to the beach, Elviria restaurants and all amenities, 15 minutes drive to old Marbella and Puerto Banus. It comprises: An entrance with a spacious wardrobe room, a large living-room of 78m2 facing south with a fireplace decorated by natural stone and with open plan designed totally equipped kitchen (Schmidt), a storage, four bedrooms with en-suite bathrooms (Italian travertine), fifth bedroom with possibility to install an additional bathroom, an office or a sixth bedroom, laundry and technical rooms. A wine cellar of 20m2. The furnishings and equipment are of a very high quality and meet modern requirements and ecologically-friendly materials: travertine, Imperial marble; all windows, doors and wooden panels Roman Clavero, cold-hot conditioning in all rooms (Daikin), underfloor heating, Paradox security system (Canada). One inbuilt garage for a big car, a covered space for 4-5 cars and additional parking space in front of the house, BBQ lounge of 70m2 with open air entirely equipped kitchen, a swimming-pool 5,3 x 9,7m with open air shower, decorated by travertine stone. Two separate entrances permitting to split the house in two independent parts with a second car access.