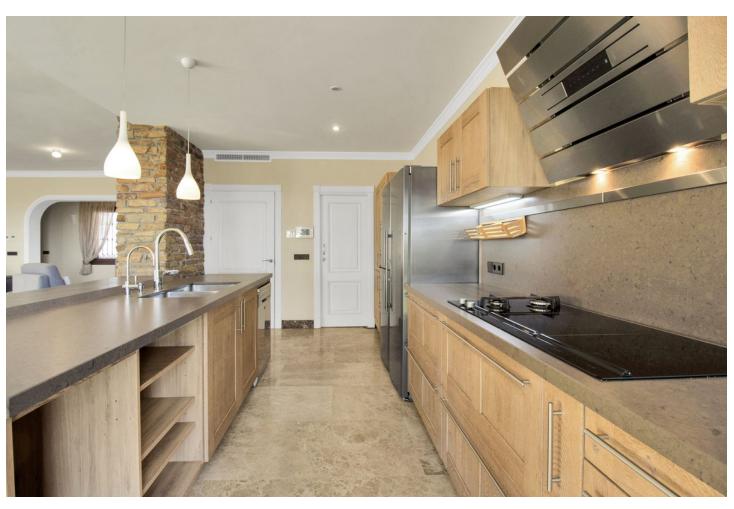

4308 m<sup>2</sup>

Great opportunity! A unique family house of 455m2 with a swimming-pool in prestigious area of Elviria with an exceptional plot size of 4300m2 and a possibility of a second villa construction. The property is south facing and surrounded by a mature garden with breathtaking sea views. Excellent location, only 5 minutes drive to the beach, Elviria restaurants and all amenities, 15 minutes drive to old Marbella and Puerto Banus. It comprises: An entrance with a spacious wardrobe room, a large living-room of 78m2 facing south with a fireplace decorated by natural stone and with open plan designed totally equipped kitchen (Schmidt), a storage, four bedrooms with en-suite bathrooms (Italian travertine), fifth bedroom with possibility to install an additional bathroom, an office or a sixth bedroom, laundry and technical rooms. A wine cellar of 20m2. The furnishings and equipment are of a very high quality and meet modern requirements and ecologically-friendly materials: travertine, Imperial marble; all windows, doors and wooden panels Roman Clavero, cold-hot conditioning in all rooms (Daikin), underfloor heating, Paradox security system (Canada). One inbuilt garage for a big car, a covered space for 4-5 cars and additional parking space in front of the house, BBQ lounge of 70m2 with open air entirely equipped kitchen, a swimming-pool 5,3 x 9,7m with open air shower, decorated by travertine stone. Two separate entrances permitting to split the house in two independent parts with a second car access.