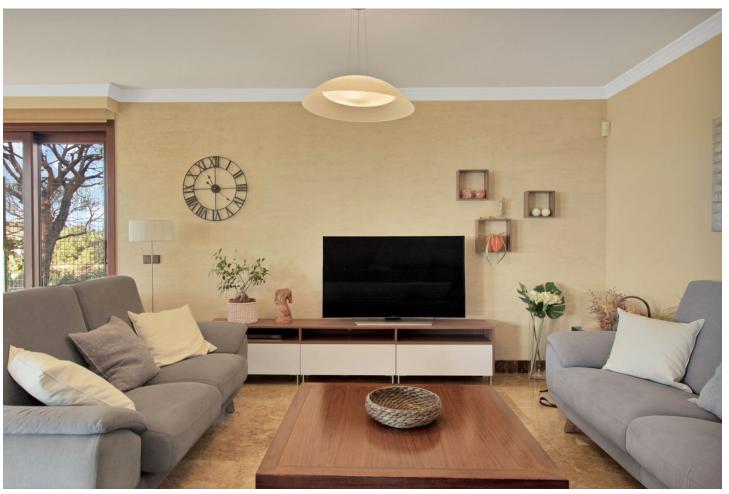

4308 m<sup>2</sup>

Great opportunity! A unique family house of 455m2 with a swimming-pool in prestigious area of Elviria with an exceptional plot size of 4300m2 and a possibility of a second villa construction. The property is south facing and surrounded by a mature garden with breathtaking sea views. Excellent location, only 5 minutes drive to the beach, Elviria restaurants and all amenities, 15 minutes drive to old Marbella and Puerto Banus. It comprises: An entrance with a spacious wardrobe room, a large living-room of 78m2 facing south with a fireplace decorated by natural stone and with open plan designed totally equipped kitchen (Schmidt), a storage, four bedrooms with en-suite bathrooms (Italian travertine), fifth bedroom with possibility to install an additional bathroom, an office or a sixth bedroom, laundry and technical rooms. A wine cellar of 20m2. The furnishings and equipment are of a very high quality and meet modern requirements and ecologically-friendly materials: travertine, Imperial marble; all windows, doors and wooden panels Roman Clavero, cold-hot conditioning in all rooms (Daikin), underfloor heating, Paradox security system (Canada). One inbuilt garage for a big car, a covered space for 4-5 cars and additional parking space in front of the house, BBQ lounge of 70m2 with open air entirely equipped kitchen, a swimming-pool 5,3 x 9,7m with open air shower, decorated by travertine stone. Two separate entrances permitting to split the house in two independent parts with a second car access.