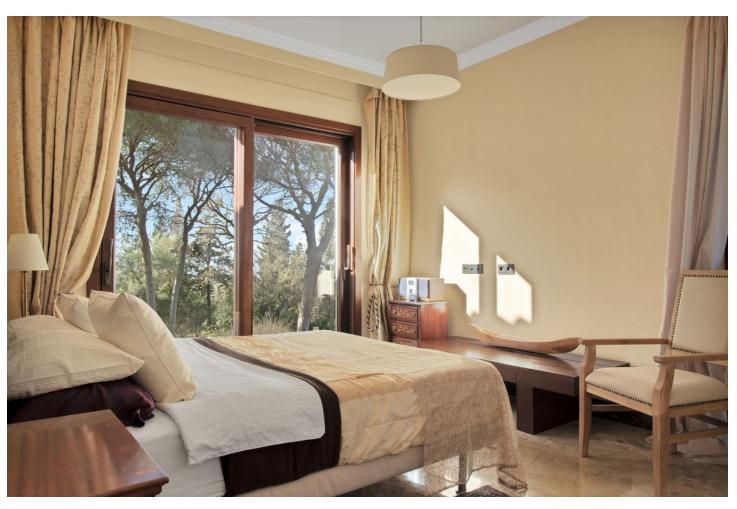

4308 m<sup>2</sup>

Great opportunity! A unique family house of 455m2 with a swimming-pool in prestigious area of Elviria with an exceptional plot size of 4300m2 and a possibility of a second villa construction. The property is south facing and surrounded by a mature garden with breathtaking sea views. Excellent location, only 5 minutes drive to the beach, Elviria restaurants and all amenities, 15 minutes drive to old Marbella and Puerto Banus. It comprises: An entrance with a spacious wardrobe room, a large living-room of 78m2 facing south with a fireplace decorated by natural stone and with open plan designed totally equipped kitchen (Schmidt), a storage, four bedrooms with en-suite bathrooms (Italian travertine), fifth bedroom with possibility to install an additional bathroom, an office or a sixth bedroom, laundry and technical rooms. A wine cellar of 20m2. The furnishings and equipment are of a very high quality and meet modern requirements and ecologically-friendly materials: travertine, Imperial marble; all windows, doors and wooden panels Roman Clavero, cold-hot conditioning in all rooms (Daikin), underfloor heating, Paradox security system (Canada). One inbuilt garage for a big car, a covered space for 4-5 cars and additional parking space in front of the house, BBQ lounge of 70m2 with open air entirely equipped kitchen, a swimming-pool 5,3 x 9,7m with open air shower, decorated by travertine stone. Two separate entrances permitting to split the house in two independent parts with a second car access.