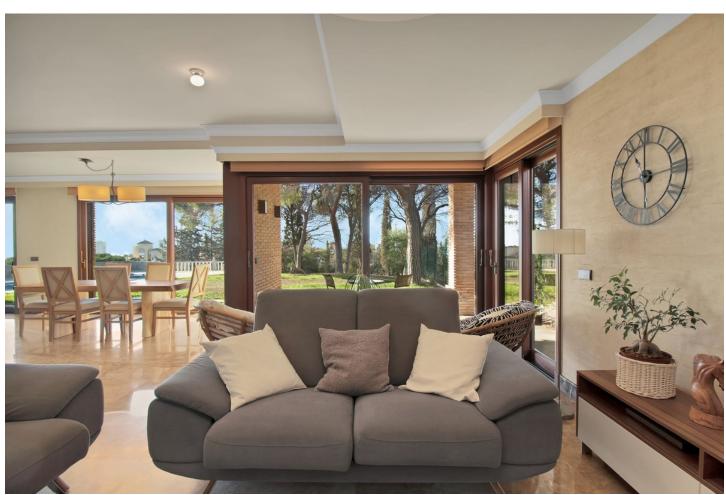

4308 m<sup>2</sup>

Great opportunity! A unique family house of 455m2 with a swimming-pool in prestigious area of Elviria with an exceptional plot size of 4300m2 and a possibility of a second villa construction. The property is south facing and surrounded by a mature garden with breathtaking sea views. Excellent location, only 5 minutes drive to the beach, Elviria restaurants and all amenities, 15 minutes drive to old Marbella and Puerto Banus. It comprises: An entrance with a spacious wardrobe room, a large living-room of 78m2 facing south with a fireplace decorated by natural stone and with open plan designed totally equipped kitchen (Schmidt), a storage, four bedrooms with en-suite bathrooms (Italian travertine), fifth bedroom with possibility to install an additional bathroom, an office or a sixth bedroom, laundry and technical rooms. A wine cellar of 20m2. The furnishings and equipment are of a very high quality and meet modern requirements and ecologically-friendly materials: travertine, Imperial marble; all windows, doors and wooden panels Roman Clavero, cold-hot conditioning in all rooms (Daikin), underfloor heating, Paradox security system (Canada). One inbuilt garage for a big car, a covered space for 4-5 cars and additional parking space in front of the house, BBQ lounge of 70m2 with open air entirely equipped kitchen, a swimming-pool 5,3 x 9,7m with open air shower, decorated by travertine stone. Two separate entrances permitting to split the house in two independent parts with a second car access.