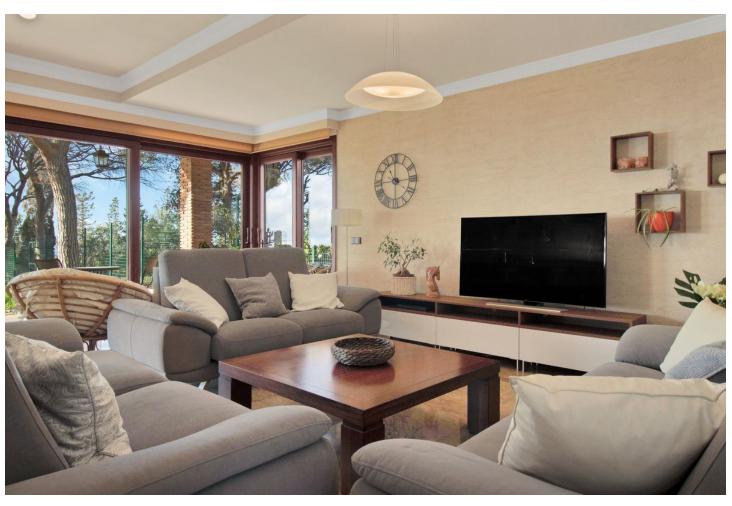

4308 m<sup>2</sup>

Great opportunity! A unique family house of 455m2 with a swimming-pool in prestigious area of Elviria with an exceptional plot size of 4300m2 and a possibility of a second villa construction. The property is south facing and surrounded by a mature garden with breathtaking sea views. Excellent location, only 5 minutes drive to the beach, Elviria restaurants and all amenities, 15 minutes drive to old Marbella and Puerto Banus. It comprises: An entrance with a spacious wardrobe room, a large living-room of 78m2 facing south with a fireplace decorated by natural stone and with open plan designed totally equipped kitchen (Schmidt), a storage, four bedrooms with en-suite bathrooms (Italian travertine), fifth bedroom with possibility to install an additional bathroom, an office or a sixth bedroom, laundry and technical rooms. A wine cellar of 20m2. The furnishings and equipment are of a very high quality and meet modern requirements and ecologically-friendly materials: travertine, Imperial marble; all windows, doors and wooden panels Roman Clavero, cold-hot conditioning in all rooms (Daikin), underfloor heating, Paradox security system (Canada). One inbuilt garage for a big car, a covered space for 4-5 cars and additional parking space in front of the house, BBQ lounge of 70m2 with open air entirely equipped kitchen, a swimming-pool 5,3 x 9,7m with open air shower, decorated by travertine stone. Two separate entrances permitting to split the house in two independent parts with a second car access.