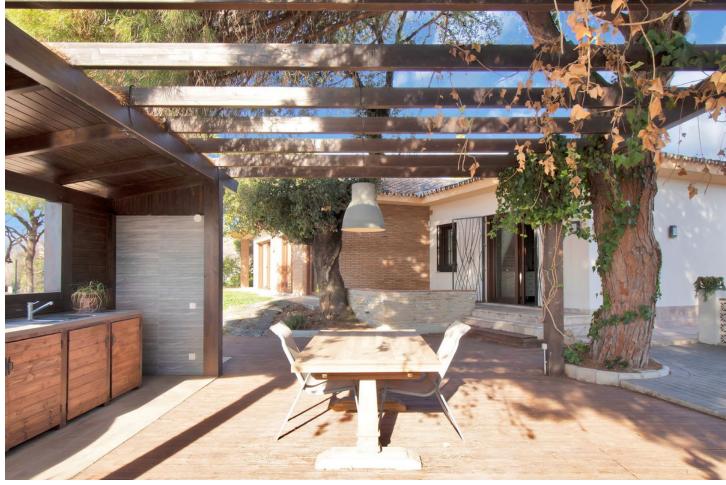

4308 m<sup>2</sup>

Great opportunity! A unique family house of 455m2 with a swimming-pool in prestigious area of Elviria with an exceptional plot size of 4300m2 and a possibility of a second villa construction. The property is south facing and surrounded by a mature garden with breathtaking sea views. Excellent location, only 5 minutes drive to the beach, Elviria restaurants and all amenities, 15 minutes drive to old Marbella and Puerto Banus. It comprises: An entrance with a spacious wardrobe room, a large living-room of 78m2 facing south with a fireplace decorated by natural stone and with open plan designed totally equipped kitchen (Schmidt), a storage, four bedrooms with en-suite bathrooms (Italian travertine), fifth bedroom with possibility to install an additional bathroom, an office or a sixth bedroom, laundry and technical rooms. A wine cellar of 20m2. The furnishings and equipment are of a very high quality and meet modern requirements and ecologically-friendly materials: travertine, Imperial marble; all windows, doors and wooden panels Roman Clavero, cold-hot conditioning in all rooms (Daikin), underfloor heating, Paradox security system (Canada). One inbuilt garage for a big car, a covered space for 4-5 cars and additional parking space in front of the house, BBQ lounge of 70m2 with open air entirely equipped kitchen, a swimming-pool 5,3 x 9,7m with open air shower, decorated by travertine stone. Two separate entrances permitting to split the house in two independent parts with a second car access.