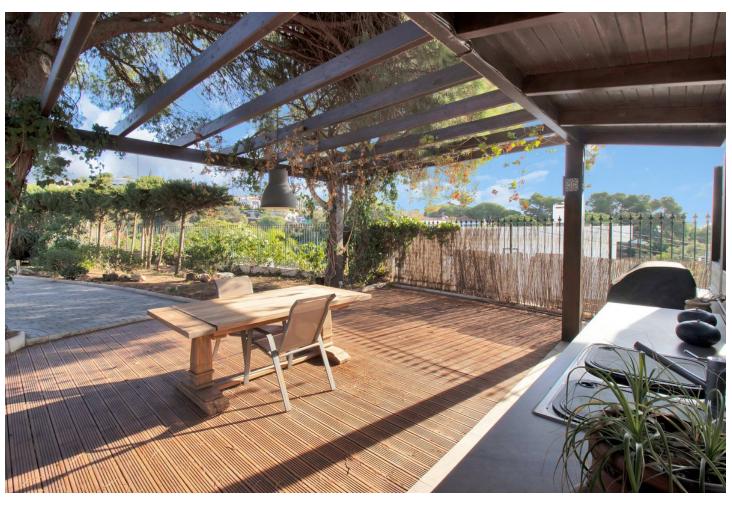

4308 m<sup>2</sup>

Great opportunity! A unique family house of 455m2 with a swimming-pool in prestigious area of Elviria with an exceptional plot size of 4300m2 and a possibility of a second villa construction. The property is south facing and surrounded by a mature garden with breathtaking sea views. Excellent location, only 5 minutes drive to the beach, Elviria restaurants and all amenities, 15 minutes drive to old Marbella and Puerto Banus. It comprises: An entrance with a spacious wardrobe room, a large living-room of 78m2 facing south with a fireplace decorated by natural stone and with open plan designed totally equipped kitchen (Schmidt), a storage, four bedrooms with en-suite bathrooms (Italian travertine), fifth bedroom with possibility to install an additional bathroom, an office or a sixth bedroom, laundry and technical rooms. A wine cellar of 20m2. The furnishings and equipment are of a very high quality and meet modern requirements and ecologically-friendly materials: travertine, Imperial marble; all windows, doors and wooden panels Roman Clavero, cold-hot conditioning in all rooms (Daikin), underfloor heating, Paradox security system (Canada). One inbuilt garage for a big car, a covered space for 4-5 cars and additional parking space in front of the house, BBQ lounge of 70m2 with open air entirely equipped kitchen, a swimming-pool 5,3 x 9,7m with open air shower, decorated by travertine stone. Two separate entrances permitting to split the house in two independent parts with a second car access.