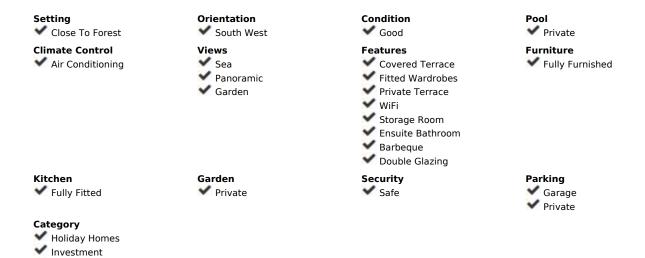

4308 m<sup>2</sup>

Great opportunity! A unique family house of 455m2 with a swimming-pool in prestigious area of Elviria with an exceptional plot size of 4300m2 and a possibility of a second villa construction. The property is south facing and surrounded by a mature garden with breathtaking sea views. Excellent location, only 5 minutes drive to the beach, Elviria restaurants and all amenities, 15 minutes drive to old Marbella and Puerto Banus. It comprises: An entrance with a spacious wardrobe room, a large living-room of 78m2 facing south with a fireplace decorated by natural stone and with open plan designed totally equipped kitchen (Schmidt), a storage, four bedrooms with en-suite bathrooms (Italian travertine), fifth bedroom with possibility to install an additional bathroom, an office or a sixth bedroom, laundry and technical rooms. A wine cellar of 20m2. The furnishings and equipment are of a very high quality and meet modern requirements and ecologically-friendly materials: travertine, Imperial marble; all windows, doors and wooden panels Roman Clavero, cold-hot conditioning in all rooms (Daikin), underfloor heating, Paradox security system (Canada). One inbuilt garage for a big car, a covered space for 4-5 cars and additional parking space in front of the house, BBQ lounge of 70m2 with open air entirely equipped kitchen, a swimming-pool 5,3 x 9,7m with open air shower, decorated by travertine stone. Two separate entrances permitting to split the house in two independent parts with a second car access.