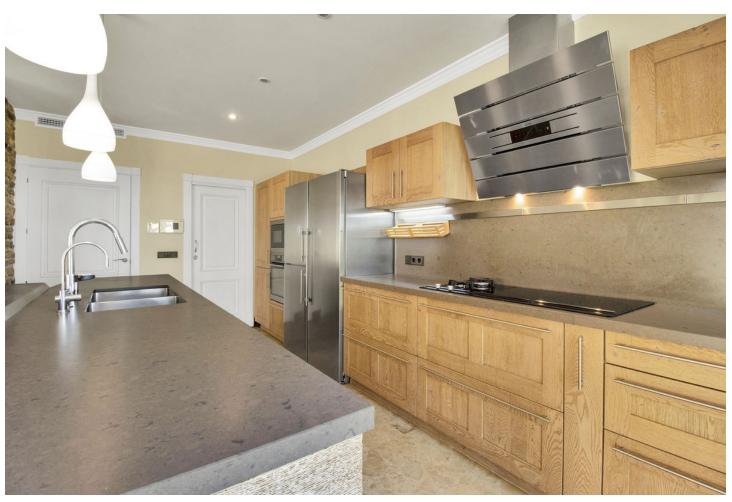

4308 m<sup>2</sup>

Great opportunity! A unique family house of 455m2 with a swimming-pool in prestigious area of Elviria with an exceptional plot size of 4300m2 and a possibility of a second villa construction. The property is south facing and surrounded by a mature garden with breathtaking sea views. Excellent location, only 5 minutes drive to the beach, Elviria restaurants and all amenities, 15 minutes drive to old Marbella and Puerto Banus. It comprises: An entrance with a spacious wardrobe room, a large living-room of 78m2 facing south with a fireplace decorated by natural stone and with open plan designed totally equipped kitchen (Schmidt), a storage, four bedrooms with en-suite bathrooms (Italian travertine), fifth bedroom with possibility to install an additional bathroom, an office or a sixth bedroom, laundry and technical rooms. A wine cellar of 20m2. The furnishings and equipment are of a very high quality and meet modern requirements and ecologically-friendly materials: travertine, Imperial marble; all windows, doors and wooden panels Roman Clavero, cold-hot conditioning in all rooms (Daikin), underfloor heating, Paradox security system (Canada). One inbuilt garage for a big car, a covered space for 4-5 cars and additional parking space in front of the house, BBQ lounge of 70m2 with open air entirely equipped kitchen, a swimming-pool 5,3 x 9,7m with open air shower, decorated by travertine stone. Two separate entrances permitting to split the house in two independent parts with a second car access.