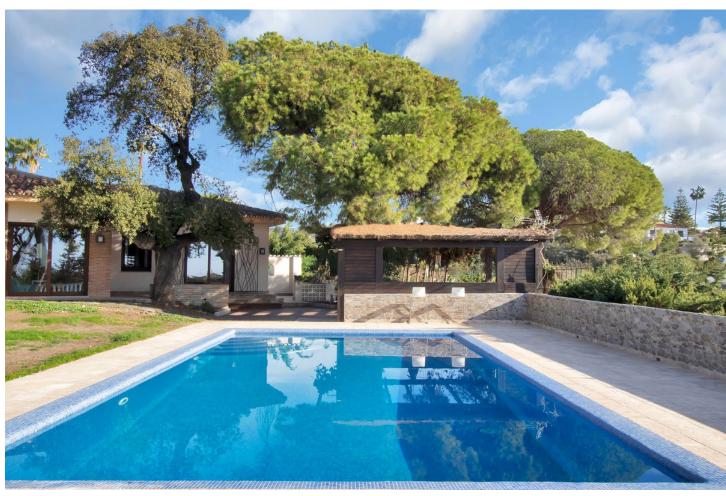

4308 m<sup>2</sup>

Great opportunity! A unique family house of 455m2 with a swimming-pool in prestigious area of Elviria with an exceptional plot size of 4300m2 and a possibility of a second villa construction. The property is south facing and surrounded by a mature garden with breathtaking sea views. Excellent location, only 5 minutes drive to the beach, Elviria restaurants and all amenities, 15 minutes drive to old Marbella and Puerto Banus. It comprises: An entrance with a spacious wardrobe room, a large living-room of 78m2 facing south with a fireplace decorated by natural stone and with open plan designed totally equipped kitchen (Schmidt), a storage, four bedrooms with en-suite bathrooms (Italian travertine), fifth bedroom with possibility to install an additional bathroom, an office or a sixth bedroom, laundry and technical rooms. A wine cellar of 20m2. The furnishings and equipment are of a very high quality and meet modern requirements and ecologically-friendly materials: travertine, Imperial marble; all windows, doors and wooden panels Roman Clavero, cold-hot conditioning in all rooms (Daikin), underfloor heating, Paradox security system (Canada). One inbuilt garage for a big car, a covered space for 4-5 cars and additional parking space in front of the house, BBQ lounge of 70m2 with open air entirely equipped kitchen, a swimming-pool 5,3 x 9,7m with open air shower, decorated by travertine stone. Two separate entrances permitting to split the house in two independent parts with a second car access.