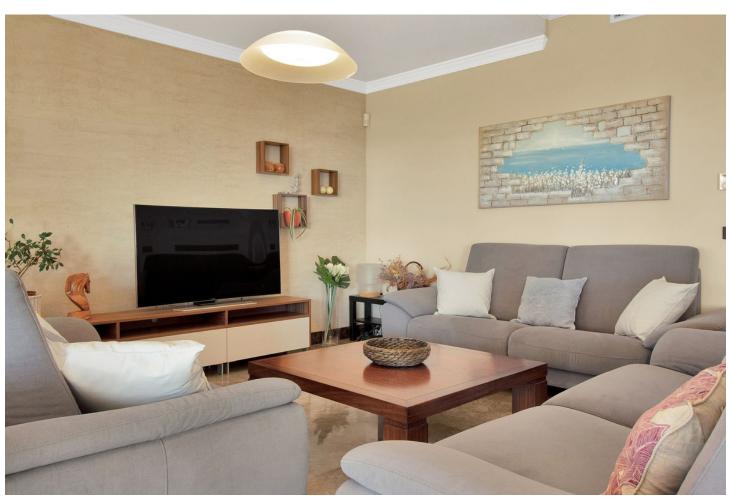

4308 m<sup>2</sup>

Great opportunity! A unique family house of 455m2 with a swimming-pool in prestigious area of Elviria with an exceptional plot size of 4300m2 and a possibility of a second villa construction. The property is south facing and surrounded by a mature garden with breathtaking sea views. Excellent location, only 5 minutes drive to the beach, Elviria restaurants and all amenities, 15 minutes drive to old Marbella and Puerto Banus. It comprises: An entrance with a spacious wardrobe room, a large living-room of 78m2 facing south with a fireplace decorated by natural stone and with open plan designed totally equipped kitchen (Schmidt), a storage, four bedrooms with en-suite bathrooms (Italian travertine), fifth bedroom with possibility to install an additional bathroom, an office or a sixth bedroom, laundry and technical rooms. A wine cellar of 20m2. The furnishings and equipment are of a very high quality and meet modern requirements and ecologically-friendly materials: travertine, Imperial marble; all windows, doors and wooden panels Roman Clavero, cold-hot conditioning in all rooms (Daikin), underfloor heating, Paradox security system (Canada). One inbuilt garage for a big car, a covered space for 4-5 cars and additional parking space in front of the house, BBQ lounge of 70m2 with open air entirely equipped kitchen, a swimming-pool 5,3 x 9,7m with open air shower, decorated by travertine stone. Two separate entrances permitting to split the house in two independent parts with a second car access.