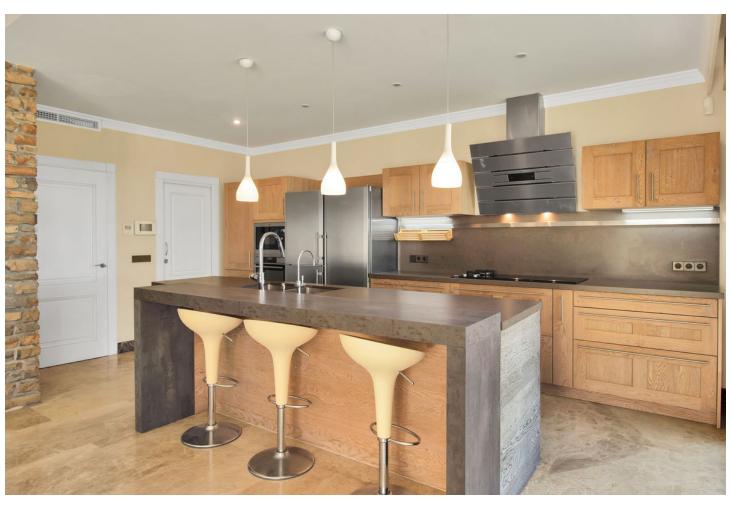

4308 m<sup>2</sup>

Great opportunity! A unique family house of 455m2 with a swimming-pool in prestigious area of Elviria with an exceptional plot size of 4300m2 and a possibility of a second villa construction. The property is south facing and surrounded by a mature garden with breathtaking sea views. Excellent location, only 5 minutes drive to the beach, Elviria restaurants and all amenities, 15 minutes drive to old Marbella and Puerto Banus. It comprises: An entrance with a spacious wardrobe room, a large living-room of 78m2 facing south with a fireplace decorated by natural stone and with open plan designed totally equipped kitchen (Schmidt), a storage, four bedrooms with en-suite bathrooms (Italian travertine), fifth bedroom with possibility to install an additional bathroom, an office or a sixth bedroom, laundry and technical rooms. A wine cellar of 20m2. The furnishings and equipment are of a very high quality and meet modern requirements and ecologically-friendly materials: travertine, Imperial marble; all windows, doors and wooden panels Roman Clavero, cold-hot conditioning in all rooms (Daikin), underfloor heating, Paradox security system (Canada). One inbuilt garage for a big car, a covered space for 4-5 cars and additional parking space in front of the house, BBQ lounge of 70m2 with open air entirely equipped kitchen, a swimming-pool 5,3 x 9,7m with open air shower, decorated by travertine stone. Two separate entrances permitting to split the house in two independent parts with a second car access.