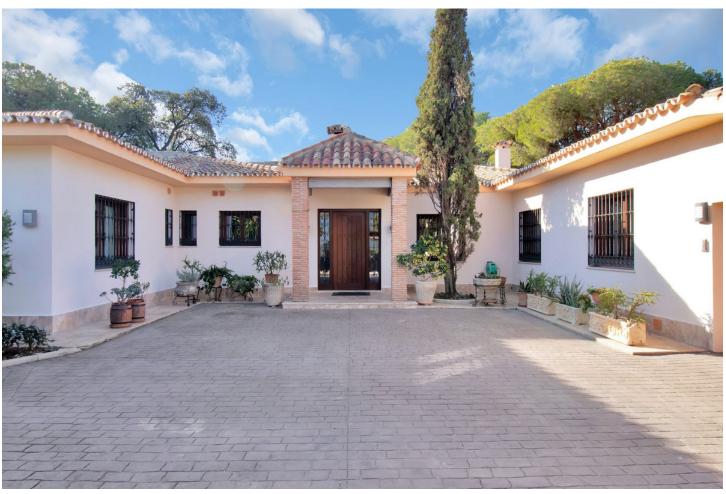

4308 m<sup>2</sup>

Great opportunity! A unique family house of 455m2 with a swimming-pool in prestigious area of Elviria with an exceptional plot size of 4300m2 and a possibility of a second villa construction. The property is south facing and surrounded by a mature garden with breathtaking sea views. Excellent location, only 5 minutes drive to the beach, Elviria restaurants and all amenities, 15 minutes drive to old Marbella and Puerto Banus. It comprises: An entrance with a spacious wardrobe room, a large living-room of 78m2 facing south with a fireplace decorated by natural stone and with open plan designed totally equipped kitchen (Schmidt), a storage, four bedrooms with en-suite bathrooms (Italian travertine), fifth bedroom with possibility to install an additional bathroom, an office or a sixth bedroom, laundry and technical rooms. A wine cellar of 20m2. The furnishings and equipment are of a very high quality and meet modern requirements and ecologically-friendly materials: travertine, Imperial marble; all windows, doors and wooden panels Roman Clavero, cold-hot conditioning in all rooms (Daikin), underfloor heating, Paradox security system (Canada). One inbuilt garage for a big car, a covered space for 4-5 cars and additional parking space in front of the house, BBQ lounge of 70m2 with open air entirely equipped kitchen, a swimming-pool 5,3 x 9,7m with open air shower, decorated by travertine stone. Two separate entrances permitting to split the house in two independent parts with a second car access.