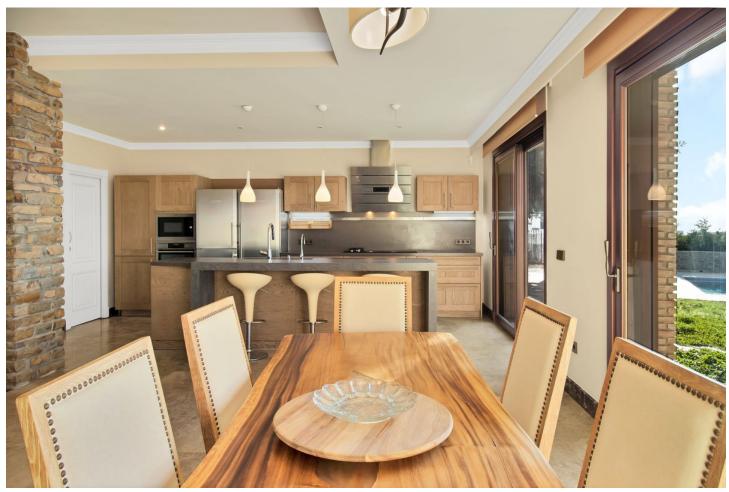

4308 m<sup>2</sup>

Great opportunity! A unique family house of 455m2 with a swimming-pool in prestigious area of Elviria with an exceptional plot size of 4300m2 and a possibility of a second villa construction. The property is south facing and surrounded by a mature garden with breathtaking sea views. Excellent location, only 5 minutes drive to the beach, Elviria restaurants and all amenities, 15 minutes drive to old Marbella and Puerto Banus. It comprises: An entrance with a spacious wardrobe room, a large living-room of 78m2 facing south with a fireplace decorated by natural stone and with open plan designed totally equipped kitchen (Schmidt), a storage, four bedrooms with en-suite bathrooms (Italian travertine), fifth bedroom with possibility to install an additional bathroom, an office or a sixth bedroom, laundry and technical rooms. A wine cellar of 20m2. The furnishings and equipment are of a very high quality and meet modern requirements and ecologically-friendly materials: travertine, Imperial marble; all windows, doors and wooden panels Roman Clavero, cold-hot conditioning in all rooms (Daikin), underfloor heating, Paradox security system (Canada). One inbuilt garage for a big car, a covered space for 4-5 cars and additional parking space in front of the house, BBQ lounge of 70m2 with open air entirely equipped kitchen, a swimming-pool 5,3 x 9,7m with open air shower, decorated by travertine stone. Two separate entrances permitting to split the house in two independent parts with a second car access.