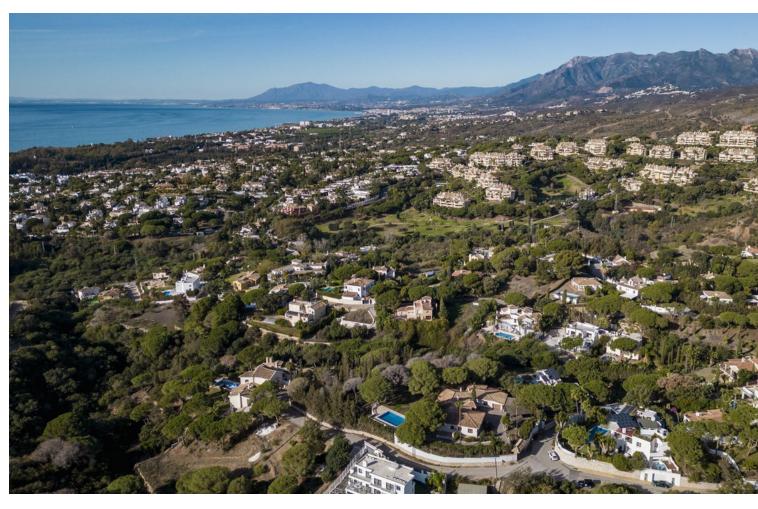

4308 m<sup>2</sup>

Great opportunity! A unique family house of 455m2 with a swimming-pool in prestigious area of Elviria with an exceptional plot size of 4300m2 and a possibility of a second villa construction. The property is south facing and surrounded by a mature garden with breathtaking sea views. Excellent location, only 5 minutes drive to the beach, Elviria restaurants and all amenities, 15 minutes drive to old Marbella and Puerto Banus. It comprises: An entrance with a spacious wardrobe room, a large living-room of 78m2 facing south with a fireplace decorated by natural stone and with open plan designed totally equipped kitchen (Schmidt), a storage, four bedrooms with en-suite bathrooms (Italian travertine), fifth bedroom with possibility to install an additional bathroom, an office or a sixth bedroom, laundry and technical rooms. A wine cellar of 20m2. The furnishings and equipment are of a very high quality and meet modern requirements and ecologically-friendly materials: travertine, Imperial marble; all windows, doors and wooden panels Roman Clavero, cold-hot conditioning in all rooms (Daikin), underfloor heating, Paradox security system (Canada). One inbuilt garage for a big car, a covered space for 4-5 cars and additional parking space in front of the house, BBQ lounge of 70m2 with open air entirely equipped kitchen, a swimming-pool 5,3 x 9,7m with open air shower, decorated by travertine stone. Two separate entrances permitting to split the house in two independent parts with a second car access.