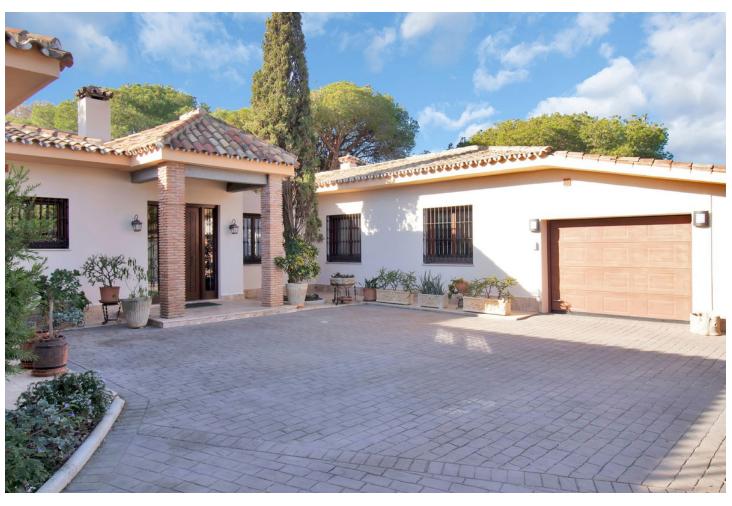

4308 m<sup>2</sup>

Great opportunity! A unique family house of 455m2 with a swimming-pool in prestigious area of Elviria with an exceptional plot size of 4300m2 and a possibility of a second villa construction. The property is south facing and surrounded by a mature garden with breathtaking sea views. Excellent location, only 5 minutes drive to the beach, Elviria restaurants and all amenities, 15 minutes drive to old Marbella and Puerto Banus. It comprises: An entrance with a spacious wardrobe room, a large living-room of 78m2 facing south with a fireplace decorated by natural stone and with open plan designed totally equipped kitchen (Schmidt), a storage, four bedrooms with en-suite bathrooms (Italian travertine), fifth bedroom with possibility to install an additional bathroom, an office or a sixth bedroom, laundry and technical rooms. A wine cellar of 20m2. The furnishings and equipment are of a very high quality and meet modern requirements and ecologically-friendly materials: travertine, Imperial marble; all windows, doors and wooden panels Roman Clavero, cold-hot conditioning in all rooms (Daikin), underfloor heating, Paradox security system (Canada). One inbuilt garage for a big car, a covered space for 4-5 cars and additional parking space in front of the house, BBQ lounge of 70m2 with open air entirely equipped kitchen, a swimming-pool 5,3 x 9,7m with open air shower, decorated by travertine stone. Two separate entrances permitting to split the house in two independent parts with a second car access.