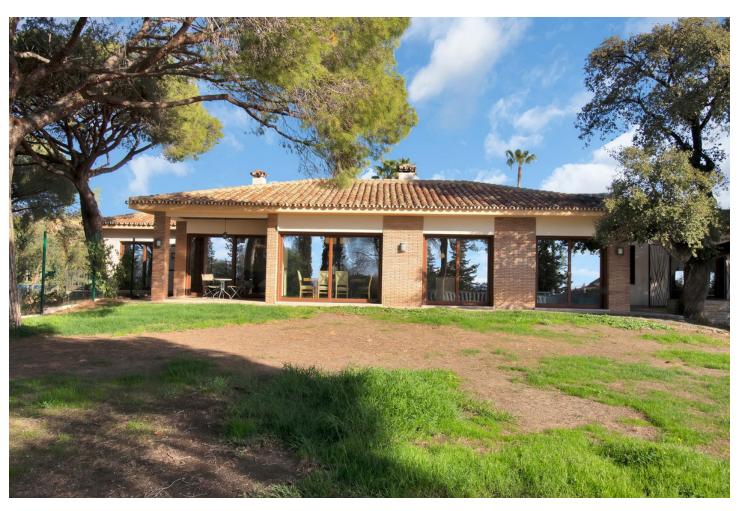

4308 m<sup>2</sup>

Great opportunity! A unique family house of 455m2 with a swimming-pool in prestigious area of Elviria with an exceptional plot size of 4300m2 and a possibility of a second villa construction. The property is south facing and surrounded by a mature garden with breathtaking sea views. Excellent location, only 5 minutes drive to the beach, Elviria restaurants and all amenities, 15 minutes drive to old Marbella and Puerto Banus. It comprises: An entrance with a spacious wardrobe room, a large living-room of 78m2 facing south with a fireplace decorated by natural stone and with open plan designed totally equipped kitchen (Schmidt), a storage, four bedrooms with en-suite bathrooms (Italian travertine), fifth bedroom with possibility to install an additional bathroom, an office or a sixth bedroom, laundry and technical rooms. A wine cellar of 20m2. The furnishings and equipment are of a very high quality and meet modern requirements and ecologically-friendly materials: travertine, Imperial marble; all windows, doors and wooden panels Roman Clavero, cold-hot conditioning in all rooms (Daikin), underfloor heating, Paradox security system (Canada). One inbuilt garage for a big car, a covered space for 4-5 cars and additional parking space in front of the house, BBQ lounge of 70m2 with open air entirely equipped kitchen, a swimming-pool 5,3 x 9,7m with open air shower, decorated by travertine stone. Two separate entrances permitting to split the house in two independent parts with a second car access.