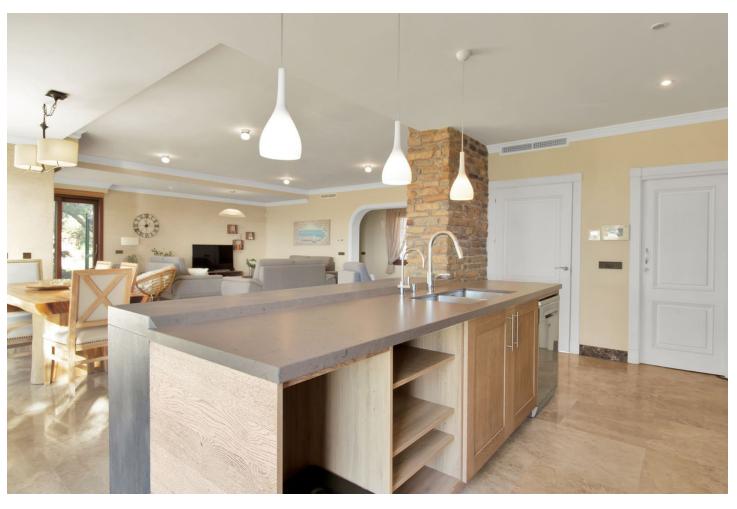

4308 m<sup>2</sup>

Great opportunity! A unique family house of 455m2 with a swimming-pool in prestigious area of Elviria with an exceptional plot size of 4300m2 and a possibility of a second villa construction. The property is south facing and surrounded by a mature garden with breathtaking sea views. Excellent location, only 5 minutes drive to the beach, Elviria restaurants and all amenities, 15 minutes drive to old Marbella and Puerto Banus. It comprises: An entrance with a spacious wardrobe room, a large living-room of 78m2 facing south with a fireplace decorated by natural stone and with open plan designed totally equipped kitchen (Schmidt), a storage, four bedrooms with en-suite bathrooms (Italian travertine), fifth bedroom with possibility to install an additional bathroom, an office or a sixth bedroom, laundry and technical rooms. A wine cellar of 20m2. The furnishings and equipment are of a very high quality and meet modern requirements and ecologically-friendly materials: travertine, Imperial marble; all windows, doors and wooden panels Roman Clavero, cold-hot conditioning in all rooms (Daikin), underfloor heating, Paradox security system (Canada). One inbuilt garage for a big car, a covered space for 4-5 cars and additional parking space in front of the house, BBQ lounge of 70m2 with open air entirely equipped kitchen, a swimming-pool 5,3 x 9,7m with open air shower, decorated by travertine stone. Two separate entrances permitting to split the house in two independent parts with a second car access.