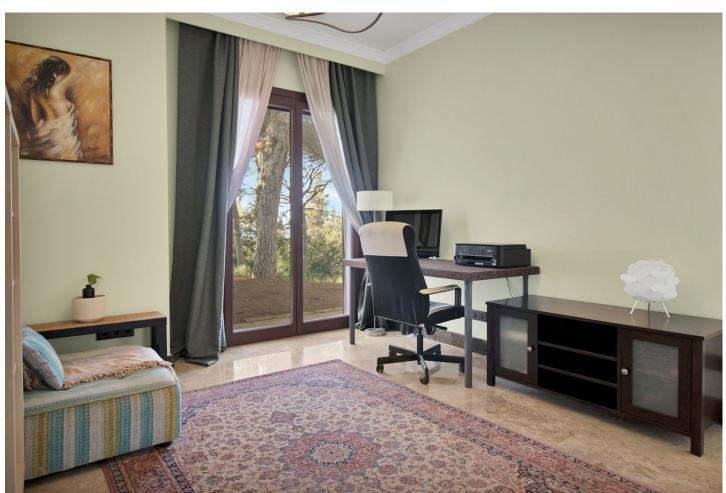

4308 m<sup>2</sup>

Great opportunity! A unique family house of 455m2 with a swimming-pool in prestigious area of Elviria with an exceptional plot size of 4300m2 and a possibility of a second villa construction. The property is south facing and surrounded by a mature garden with breathtaking sea views. Excellent location, only 5 minutes drive to the beach, Elviria restaurants and all amenities, 15 minutes drive to old Marbella and Puerto Banus. It comprises: An entrance with a spacious wardrobe room, a large living-room of 78m2 facing south with a fireplace decorated by natural stone and with open plan designed totally equipped kitchen (Schmidt), a storage, four bedrooms with en-suite bathrooms (Italian travertine), fifth bedroom with possibility to install an additional bathroom, an office or a sixth bedroom, laundry and technical rooms. A wine cellar of 20m2. The furnishings and equipment are of a very high quality and meet modern requirements and ecologically-friendly materials: travertine, Imperial marble; all windows, doors and wooden panels Roman Clavero, cold-hot conditioning in all rooms (Daikin), underfloor heating, Paradox security system (Canada). One inbuilt garage for a big car, a covered space for 4-5 cars and additional parking space in front of the house, BBQ lounge of 70m2 with open air entirely equipped kitchen, a swimming-pool 5,3 x 9,7m with open air shower, decorated by travertine stone. Two separate entrances permitting to split the house in two independent parts with a second car access.