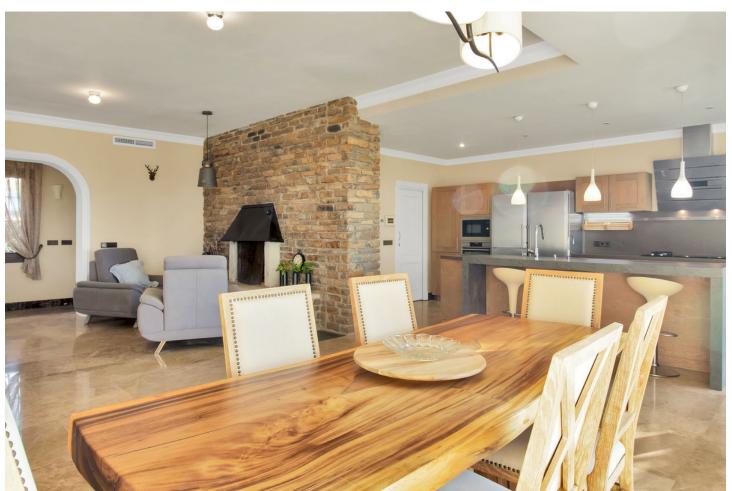

4308 m<sup>2</sup>

Great opportunity! A unique family house of 455m2 with a swimming-pool in prestigious area of Elviria with an exceptional plot size of 4300m2 and a possibility of a second villa construction. The property is south facing and surrounded by a mature garden with breathtaking sea views. Excellent location, only 5 minutes drive to the beach, Elviria restaurants and all amenities, 15 minutes drive to old Marbella and Puerto Banus. It comprises: An entrance with a spacious wardrobe room, a large living-room of 78m2 facing south with a fireplace decorated by natural stone and with open plan designed totally equipped kitchen (Schmidt), a storage, four bedrooms with en-suite bathrooms (Italian travertine), fifth bedroom with possibility to install an additional bathroom, an office or a sixth bedroom, laundry and technical rooms. A wine cellar of 20m2. The furnishings and equipment are of a very high quality and meet modern requirements and ecologically-friendly materials: travertine, Imperial marble; all windows, doors and wooden panels Roman Clavero, cold-hot conditioning in all rooms (Daikin), underfloor heating, Paradox security system (Canada). One inbuilt garage for a big car, a covered space for 4-5 cars and additional parking space in front of the house, BBQ lounge of 70m2 with open air entirely equipped kitchen, a swimming-pool 5,3 x 9,7m with open air shower, decorated by travertine stone. Two separate entrances permitting to split the house in two independent parts with a second car access.