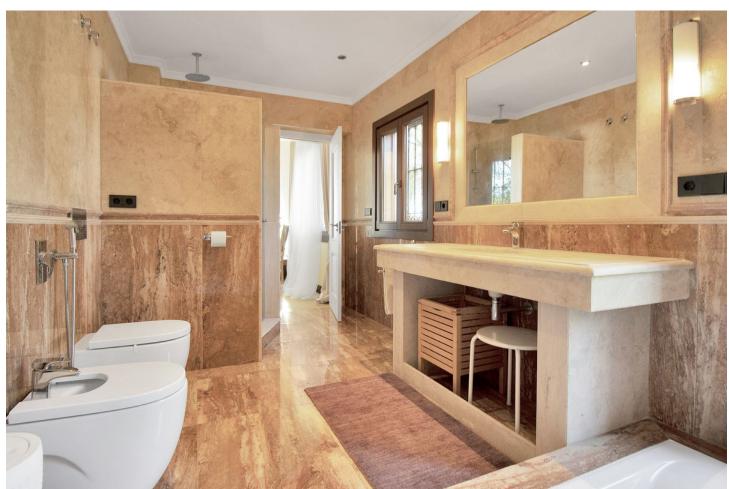

4308 m<sup>2</sup>

Great opportunity! A unique family house of 455m2 with a swimming-pool in prestigious area of Elviria with an exceptional plot size of 4300m2 and a possibility of a second villa construction. The property is south facing and surrounded by a mature garden with breathtaking sea views. Excellent location, only 5 minutes drive to the beach, Elviria restaurants and all amenities, 15 minutes drive to old Marbella and Puerto Banus. It comprises: An entrance with a spacious wardrobe room, a large living-room of 78m2 facing south with a fireplace decorated by natural stone and with open plan designed totally equipped kitchen (Schmidt), a storage, four bedrooms with en-suite bathrooms (Italian travertine), fifth bedroom with possibility to install an additional bathroom, an office or a sixth bedroom, laundry and technical rooms. A wine cellar of 20m2. The furnishings and equipment are of a very high quality and meet modern requirements and ecologically-friendly materials: travertine, Imperial marble; all windows, doors and wooden panels Roman Clavero, cold-hot conditioning in all rooms (Daikin), underfloor heating, Paradox security system (Canada). One inbuilt garage for a big car, a covered space for 4-5 cars and additional parking space in front of the house, BBQ lounge of 70m2 with open air entirely equipped kitchen, a swimming-pool 5,3 x 9,7m with open air shower, decorated by travertine stone. Two separate entrances permitting to split the house in two independent parts with a second car access.