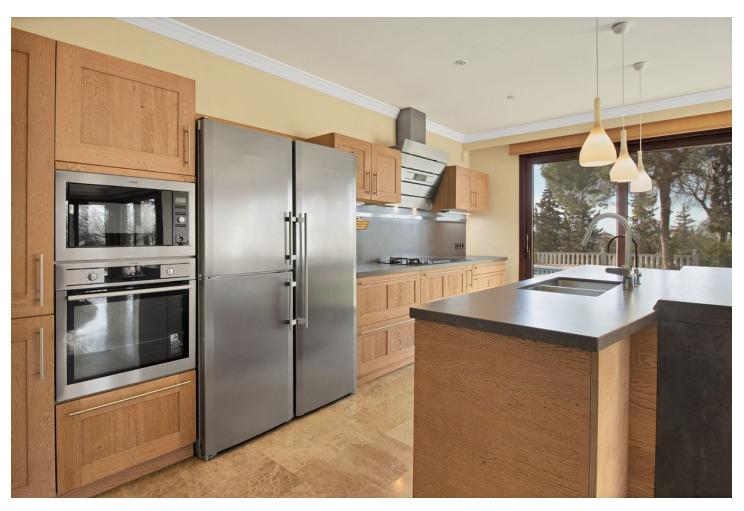

4308 m<sup>2</sup>

Great opportunity! A unique family house of 455m2 with a swimming-pool in prestigious area of Elviria with an exceptional plot size of 4300m2 and a possibility of a second villa construction. The property is south facing and surrounded by a mature garden with breathtaking sea views. Excellent location, only 5 minutes drive to the beach, Elviria restaurants and all amenities, 15 minutes drive to old Marbella and Puerto Banus. It comprises: An entrance with a spacious wardrobe room, a large living-room of 78m2 facing south with a fireplace decorated by natural stone and with open plan designed totally equipped kitchen (Schmidt), a storage, four bedrooms with en-suite bathrooms (Italian travertine), fifth bedroom with possibility to install an additional bathroom, an office or a sixth bedroom, laundry and technical rooms. A wine cellar of 20m2. The furnishings and equipment are of a very high quality and meet modern requirements and ecologically-friendly materials: travertine, Imperial marble; all windows, doors and wooden panels Roman Clavero, cold-hot conditioning in all rooms (Daikin), underfloor heating, Paradox security system (Canada). One inbuilt garage for a big car, a covered space for 4-5 cars and additional parking space in front of the house, BBQ lounge of 70m2 with open air entirely equipped kitchen, a swimming-pool 5,3 x 9,7m with open air shower, decorated by travertine stone. Two separate entrances permitting to split the house in two independent parts with a second car access.