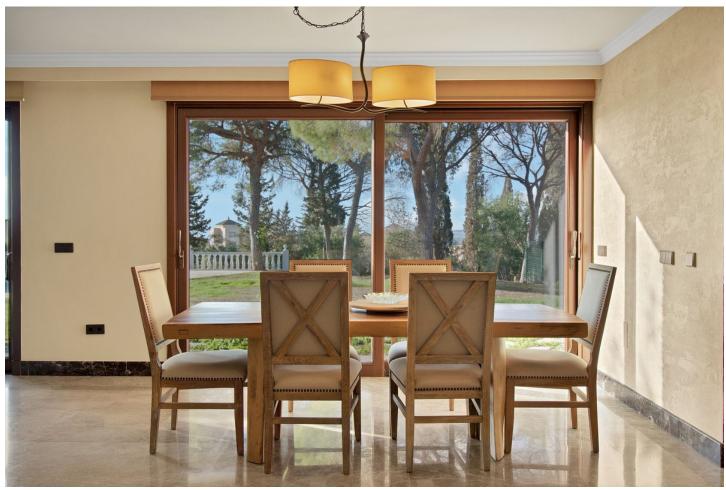

4308 m<sup>2</sup>

Great opportunity! A unique family house of 455m2 with a swimming-pool in prestigious area of Elviria with an exceptional plot size of 4300m2 and a possibility of a second villa construction. The property is south facing and surrounded by a mature garden with breathtaking sea views. Excellent location, only 5 minutes drive to the beach, Elviria restaurants and all amenities, 15 minutes drive to old Marbella and Puerto Banus. It comprises: An entrance with a spacious wardrobe room, a large living-room of 78m2 facing south with a fireplace decorated by natural stone and with open plan designed totally equipped kitchen (Schmidt), a storage, four bedrooms with en-suite bathrooms (Italian travertine), fifth bedroom with possibility to install an additional bathroom, an office or a sixth bedroom, laundry and technical rooms. A wine cellar of 20m2. The furnishings and equipment are of a very high quality and meet modern requirements and ecologically-friendly materials: travertine, Imperial marble; all windows, doors and wooden panels Roman Clavero, cold-hot conditioning in all rooms (Daikin), underfloor heating, Paradox security system (Canada). One inbuilt garage for a big car, a covered space for 4-5 cars and additional parking space in front of the house, BBQ lounge of 70m2 with open air entirely equipped kitchen, a swimming-pool 5,3 x 9,7m with open air shower, decorated by travertine stone. Two separate entrances permitting to split the house in two independent parts with a second car access.