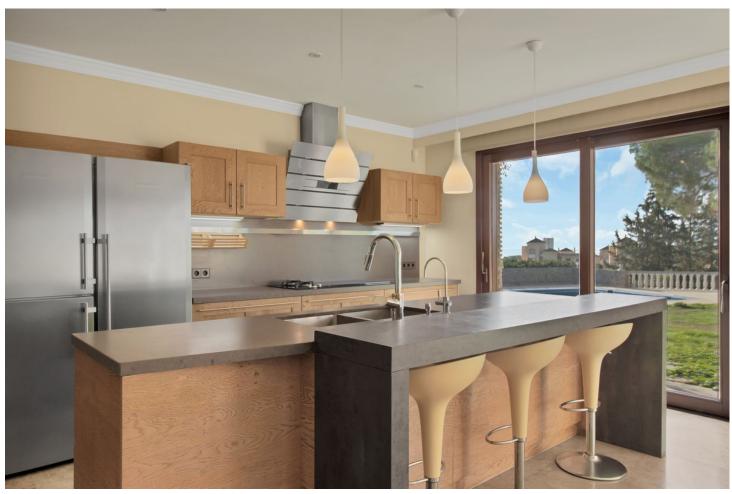

4308 m<sup>2</sup>

Great opportunity! A unique family house of 455m2 with a swimming-pool in prestigious area of Elviria with an exceptional plot size of 4300m2 and a possibility of a second villa construction. The property is south facing and surrounded by a mature garden with breathtaking sea views. Excellent location, only 5 minutes drive to the beach, Elviria restaurants and all amenities, 15 minutes drive to old Marbella and Puerto Banus. It comprises: An entrance with a spacious wardrobe room, a large living-room of 78m2 facing south with a fireplace decorated by natural stone and with open plan designed totally equipped kitchen (Schmidt), a storage, four bedrooms with en-suite bathrooms (Italian travertine), fifth bedroom with possibility to install an additional bathroom, an office or a sixth bedroom, laundry and technical rooms. A wine cellar of 20m2. The furnishings and equipment are of a very high quality and meet modern requirements and ecologically-friendly materials: travertine, Imperial marble; all windows, doors and wooden panels Roman Clavero, cold-hot conditioning in all rooms (Daikin), underfloor heating, Paradox security system (Canada). One inbuilt garage for a big car, a covered space for 4-5 cars and additional parking space in front of the house, BBQ lounge of 70m2 with open air entirely equipped kitchen, a swimming-pool 5,3 x 9,7m with open air shower, decorated by travertine stone. Two separate entrances permitting to split the house in two independent parts with a second car access.