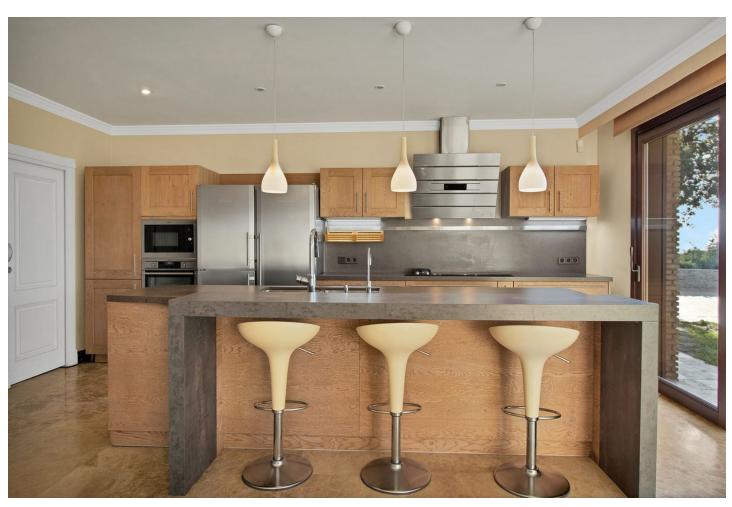

4308 m<sup>2</sup>

Great opportunity! A unique family house of 455m2 with a swimming-pool in prestigious area of Elviria with an exceptional plot size of 4300m2 and a possibility of a second villa construction. The property is south facing and surrounded by a mature garden with breathtaking sea views. Excellent location, only 5 minutes drive to the beach, Elviria restaurants and all amenities, 15 minutes drive to old Marbella and Puerto Banus. It comprises: An entrance with a spacious wardrobe room, a large living-room of 78m2 facing south with a fireplace decorated by natural stone and with open plan designed totally equipped kitchen (Schmidt), a storage, four bedrooms with en-suite bathrooms (Italian travertine), fifth bedroom with possibility to install an additional bathroom, an office or a sixth bedroom, laundry and technical rooms. A wine cellar of 20m2. The furnishings and equipment are of a very high quality and meet modern requirements and ecologically-friendly materials: travertine, Imperial marble; all windows, doors and wooden panels Roman Clavero, cold-hot conditioning in all rooms (Daikin), underfloor heating, Paradox security system (Canada). One inbuilt garage for a big car, a covered space for 4-5 cars and additional parking space in front of the house, BBQ lounge of 70m2 with open air entirely equipped kitchen, a swimming-pool 5,3 x 9,7m with open air shower, decorated by travertine stone. Two separate entrances permitting to split the house in two independent parts with a second car access.