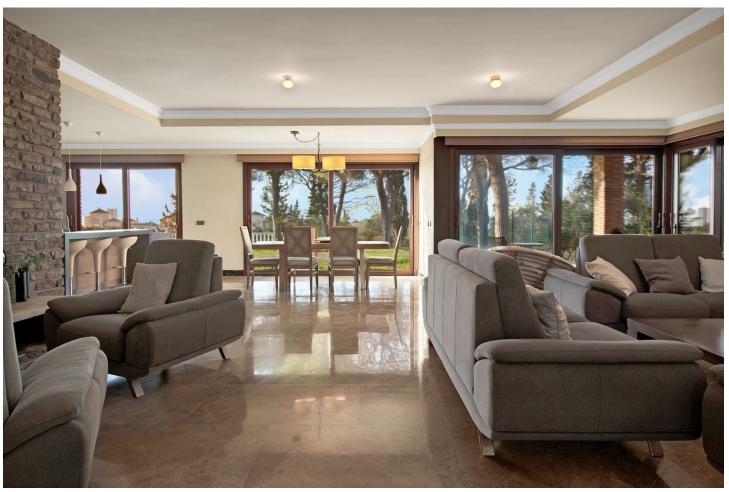

4308 m<sup>2</sup>

Great opportunity! A unique family house of 455m2 with a swimming-pool in prestigious area of Elviria with an exceptional plot size of 4300m2 and a possibility of a second villa construction. The property is south facing and surrounded by a mature garden with breathtaking sea views. Excellent location, only 5 minutes drive to the beach, Elviria restaurants and all amenities, 15 minutes drive to old Marbella and Puerto Banus. It comprises: An entrance with a spacious wardrobe room, a large living-room of 78m2 facing south with a fireplace decorated by natural stone and with open plan designed totally equipped kitchen (Schmidt), a storage, four bedrooms with en-suite bathrooms (Italian travertine), fifth bedroom with possibility to install an additional bathroom, an office or a sixth bedroom, laundry and technical rooms. A wine cellar of 20m2. The furnishings and equipment are of a very high quality and meet modern requirements and ecologically-friendly materials: travertine, Imperial marble; all windows, doors and wooden panels Roman Clavero, cold-hot conditioning in all rooms (Daikin), underfloor heating, Paradox security system (Canada). One inbuilt garage for a big car, a covered space for 4-5 cars and additional parking space in front of the house, BBQ lounge of 70m2 with open air entirely equipped kitchen, a swimming-pool 5,3 x 9,7m with open air shower, decorated by travertine stone. Two separate entrances permitting to split the house in two independent parts with a second car access.