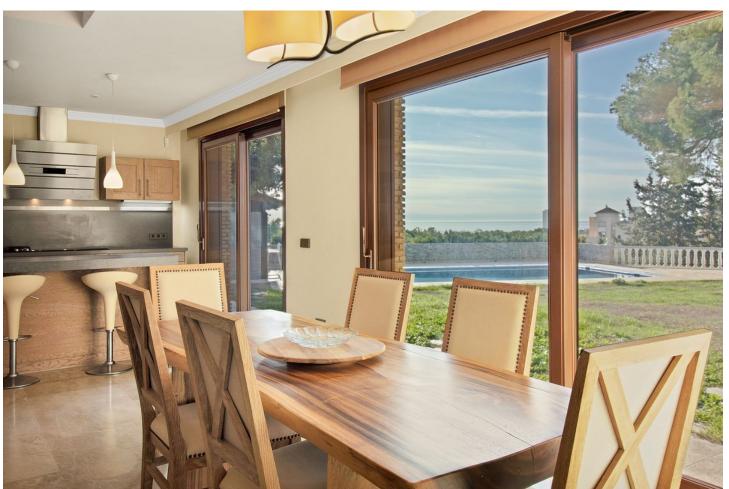

4308 m<sup>2</sup>

Great opportunity! A unique family house of 455m2 with a swimming-pool in prestigious area of Elviria with an exceptional plot size of 4300m2 and a possibility of a second villa construction. The property is south facing and surrounded by a mature garden with breathtaking sea views. Excellent location, only 5 minutes drive to the beach, Elviria restaurants and all amenities, 15 minutes drive to old Marbella and Puerto Banus. It comprises: An entrance with a spacious wardrobe room, a large living-room of 78m2 facing south with a fireplace decorated by natural stone and with open plan designed totally equipped kitchen (Schmidt), a storage, four bedrooms with en-suite bathrooms (Italian travertine), fifth bedroom with possibility to install an additional bathroom, an office or a sixth bedroom, laundry and technical rooms. A wine cellar of 20m2. The furnishings and equipment are of a very high quality and meet modern requirements and ecologically-friendly materials: travertine, Imperial marble; all windows, doors and wooden panels Roman Clavero, cold-hot conditioning in all rooms (Daikin), underfloor heating, Paradox security system (Canada). One inbuilt garage for a big car, a covered space for 4-5 cars and additional parking space in front of the house, BBQ lounge of 70m2 with open air entirely equipped kitchen, a swimming-pool 5,3 x 9,7m with open air shower, decorated by travertine stone. Two separate entrances permitting to split the house in two independent parts with a second car access.