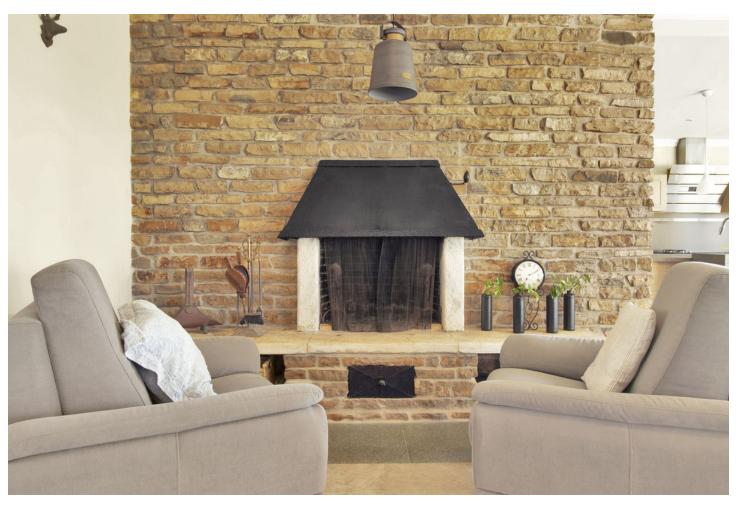

4308 m<sup>2</sup>

Great opportunity! A unique family house of 455m2 with a swimming-pool in prestigious area of Elviria with an exceptional plot size of 4300m2 and a possibility of a second villa construction. The property is south facing and surrounded by a mature garden with breathtaking sea views. Excellent location, only 5 minutes drive to the beach, Elviria restaurants and all amenities, 15 minutes drive to old Marbella and Puerto Banus. It comprises: An entrance with a spacious wardrobe room, a large living-room of 78m2 facing south with a fireplace decorated by natural stone and with open plan designed totally equipped kitchen (Schmidt), a storage, four bedrooms with en-suite bathrooms (Italian travertine), fifth bedroom with possibility to install an additional bathroom, an office or a sixth bedroom, laundry and technical rooms. A wine cellar of 20m2. The furnishings and equipment are of a very high quality and meet modern requirements and ecologically-friendly materials: travertine, Imperial marble; all windows, doors and wooden panels Roman Clavero, cold-hot conditioning in all rooms (Daikin), underfloor heating, Paradox security system (Canada). One inbuilt garage for a big car, a covered space for 4-5 cars and additional parking space in front of the house, BBQ lounge of 70m2 with open air entirely equipped kitchen, a swimming-pool 5,3 x 9,7m with open air shower, decorated by travertine stone. Two separate entrances permitting to split the house in two independent parts with a second car access.