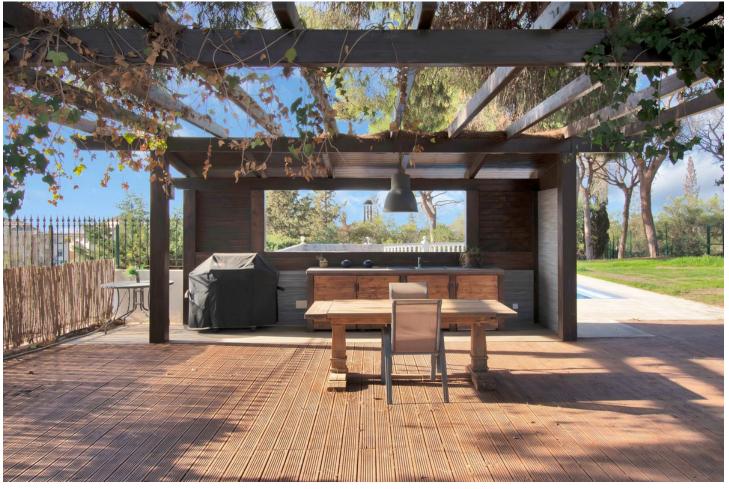

4308 m<sup>2</sup>

Great opportunity! A unique family house of 455m2 with a swimming-pool in prestigious area of Elviria with an exceptional plot size of 4300m2 and a possibility of a second villa construction. The property is south facing and surrounded by a mature garden with breathtaking sea views. Excellent location, only 5 minutes drive to the beach, Elviria restaurants and all amenities, 15 minutes drive to old Marbella and Puerto Banus. It comprises: An entrance with a spacious wardrobe room, a large living-room of 78m2 facing south with a fireplace decorated by natural stone and with open plan designed totally equipped kitchen (Schmidt), a storage, four bedrooms with en-suite bathrooms (Italian travertine), fifth bedroom with possibility to install an additional bathroom, an office or a sixth bedroom, laundry and technical rooms. A wine cellar of 20m2. The furnishings and equipment are of a very high quality and meet modern requirements and ecologically-friendly materials: travertine, Imperial marble; all windows, doors and wooden panels Roman Clavero, cold-hot conditioning in all rooms (Daikin), underfloor heating, Paradox security system (Canada). One inbuilt garage for a big car, a covered space for 4-5 cars and additional parking space in front of the house, BBQ lounge of 70m2 with open air entirely equipped kitchen, a swimming-pool 5,3 x 9,7m with open air shower, decorated by travertine stone. Two separate entrances permitting to split the house in two independent parts with a second car access.