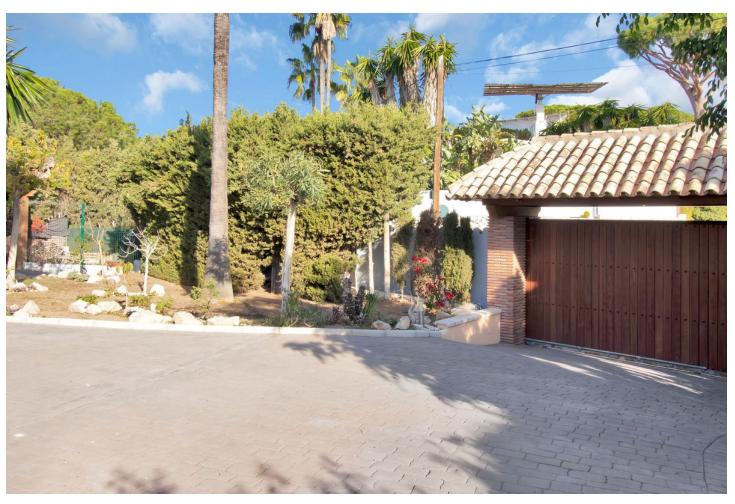

4308 m<sup>2</sup>

Great opportunity! A unique family house of 455m2 with a swimming-pool in prestigious area of Elviria with an exceptional plot size of 4300m2 and a possibility of a second villa construction. The property is south facing and surrounded by a mature garden with breathtaking sea views. Excellent location, only 5 minutes drive to the beach, Elviria restaurants and all amenities, 15 minutes drive to old Marbella and Puerto Banus. It comprises: An entrance with a spacious wardrobe room, a large living-room of 78m2 facing south with a fireplace decorated by natural stone and with open plan designed totally equipped kitchen (Schmidt), a storage, four bedrooms with en-suite bathrooms (Italian travertine), fifth bedroom with possibility to install an additional bathroom, an office or a sixth bedroom, laundry and technical rooms. A wine cellar of 20m2. The furnishings and equipment are of a very high quality and meet modern requirements and ecologically-friendly materials: travertine, Imperial marble; all windows, doors and wooden panels Roman Clavero, cold-hot conditioning in all rooms (Daikin), underfloor heating, Paradox security system (Canada). One inbuilt garage for a big car, a covered space for 4-5 cars and additional parking space in front of the house, BBQ lounge of 70m2 with open air entirely equipped kitchen, a swimming-pool 5,3 x 9,7m with open air shower, decorated by travertine stone. Two separate entrances permitting to split the house in two independent parts with a second car access.