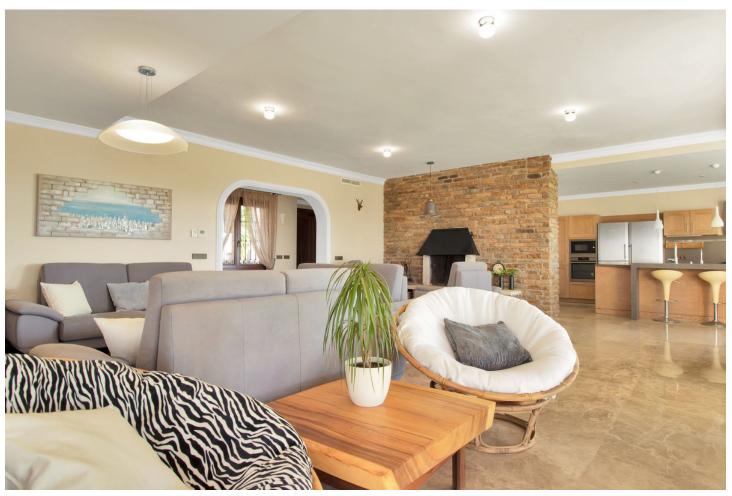

4308 m<sup>2</sup>

Great opportunity! A unique family house of 455m2 with a swimming-pool in prestigious area of Elviria with an exceptional plot size of 4300m2 and a possibility of a second villa construction. The property is south facing and surrounded by a mature garden with breathtaking sea views. Excellent location, only 5 minutes drive to the beach, Elviria restaurants and all amenities, 15 minutes drive to old Marbella and Puerto Banus. It comprises: An entrance with a spacious wardrobe room, a large living-room of 78m2 facing south with a fireplace decorated by natural stone and with open plan designed totally equipped kitchen (Schmidt), a storage, four bedrooms with en-suite bathrooms (Italian travertine), fifth bedroom with possibility to install an additional bathroom, an office or a sixth bedroom, laundry and technical rooms. A wine cellar of 20m2. The furnishings and equipment are of a very high quality and meet modern requirements and ecologically-friendly materials: travertine, Imperial marble; all windows, doors and wooden panels Roman Clavero, cold-hot conditioning in all rooms (Daikin), underfloor heating, Paradox security system (Canada). One inbuilt garage for a big car, a covered space for 4-5 cars and additional parking space in front of the house, BBQ lounge of 70m2 with open air entirely equipped kitchen, a swimming-pool 5,3 x 9,7m with open air shower, decorated by travertine stone. Two separate entrances permitting to split the house in two independent parts with a second car access.