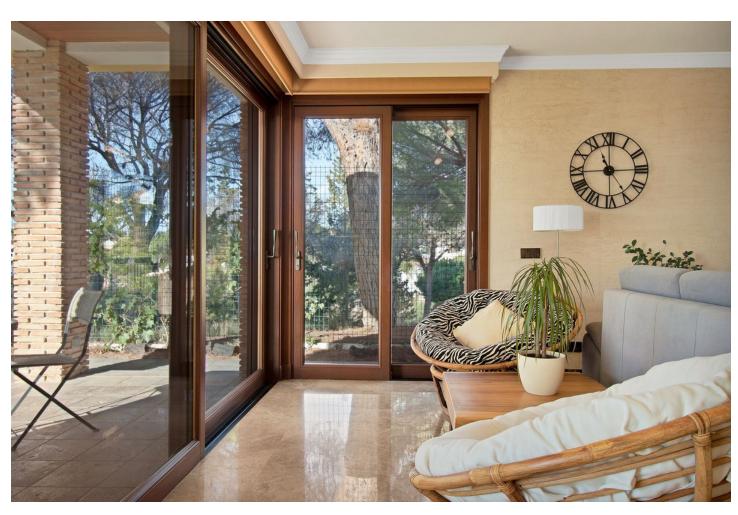

4308 m<sup>2</sup>

Great opportunity! A unique family house of 455m2 with a swimming-pool in prestigious area of Elviria with an exceptional plot size of 4300m2 and a possibility of a second villa construction. The property is south facing and surrounded by a mature garden with breathtaking sea views. Excellent location, only 5 minutes drive to the beach, Elviria restaurants and all amenities, 15 minutes drive to old Marbella and Puerto Banus. It comprises: An entrance with a spacious wardrobe room, a large living-room of 78m2 facing south with a fireplace decorated by natural stone and with open plan designed totally equipped kitchen (Schmidt), a storage, four bedrooms with en-suite bathrooms (Italian travertine), fifth bedroom with possibility to install an additional bathroom, an office or a sixth bedroom, laundry and technical rooms. A wine cellar of 20m2. The furnishings and equipment are of a very high quality and meet modern requirements and ecologically-friendly materials: travertine, Imperial marble; all windows, doors and wooden panels Roman Clavero, cold-hot conditioning in all rooms (Daikin), underfloor heating, Paradox security system (Canada). One inbuilt garage for a big car, a covered space for 4-5 cars and additional parking space in front of the house, BBQ lounge of 70m2 with open air entirely equipped kitchen, a swimming-pool 5,3 x 9,7m with open air shower, decorated by travertine stone. Two separate entrances permitting to split the house in two independent parts with a second car access.