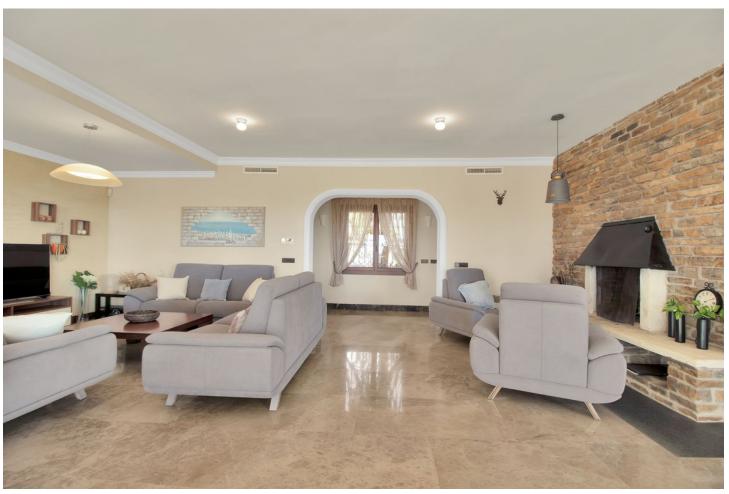

4308 m<sup>2</sup>

Great opportunity! A unique family house of 455m2 with a swimming-pool in prestigious area of Elviria with an exceptional plot size of 4300m2 and a possibility of a second villa construction. The property is south facing and surrounded by a mature garden with breathtaking sea views. Excellent location, only 5 minutes drive to the beach, Elviria restaurants and all amenities, 15 minutes drive to old Marbella and Puerto Banus. It comprises: An entrance with a spacious wardrobe room, a large living-room of 78m2 facing south with a fireplace decorated by natural stone and with open plan designed totally equipped kitchen (Schmidt), a storage, four bedrooms with en-suite bathrooms (Italian travertine), fifth bedroom with possibility to install an additional bathroom, an office or a sixth bedroom, laundry and technical rooms. A wine cellar of 20m2. The furnishings and equipment are of a very high quality and meet modern requirements and ecologically-friendly materials: travertine, Imperial marble; all windows, doors and wooden panels Roman Clavero, cold-hot conditioning in all rooms (Daikin), underfloor heating, Paradox security system (Canada). One inbuilt garage for a big car, a covered space for 4-5 cars and additional parking space in front of the house, BBQ lounge of 70m2 with open air entirely equipped kitchen, a swimming-pool 5,3 x 9,7m with open air shower, decorated by travertine stone. Two separate entrances permitting to split the house in two independent parts with a second car access.