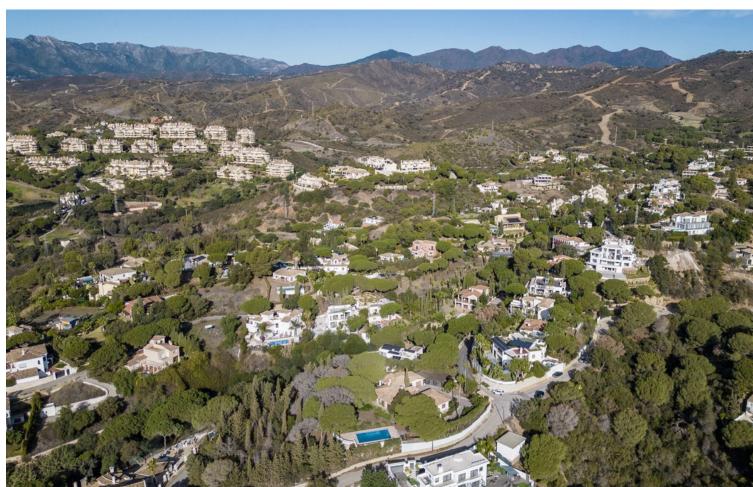

4308 m<sup>2</sup>

Great opportunity! A unique family house of 455m2 with a swimming-pool in prestigious area of Elviria with an exceptional plot size of 4300m2 and a possibility of a second villa construction. The property is south facing and surrounded by a mature garden with breathtaking sea views. Excellent location, only 5 minutes drive to the beach, Elviria restaurants and all amenities, 15 minutes drive to old Marbella and Puerto Banus. It comprises: An entrance with a spacious wardrobe room, a large living-room of 78m2 facing south with a fireplace decorated by natural stone and with open plan designed totally equipped kitchen (Schmidt), a storage, four bedrooms with en-suite bathrooms (Italian travertine), fifth bedroom with possibility to install an additional bathroom, an office or a sixth bedroom, laundry and technical rooms. A wine cellar of 20m2. The furnishings and equipment are of a very high quality and meet modern requirements and ecologically-friendly materials: travertine, Imperial marble; all windows, doors and wooden panels Roman Clavero, cold-hot conditioning in all rooms (Daikin), underfloor heating, Paradox security system (Canada). One inbuilt garage for a big car, a covered space for 4-5 cars and additional parking space in front of the house, BBQ lounge of 70m2 with open air entirely equipped kitchen, a swimming-pool 5,3 x 9,7m with open air shower, decorated by travertine stone. Two separate entrances permitting to split the house in two independent parts with a second car access.