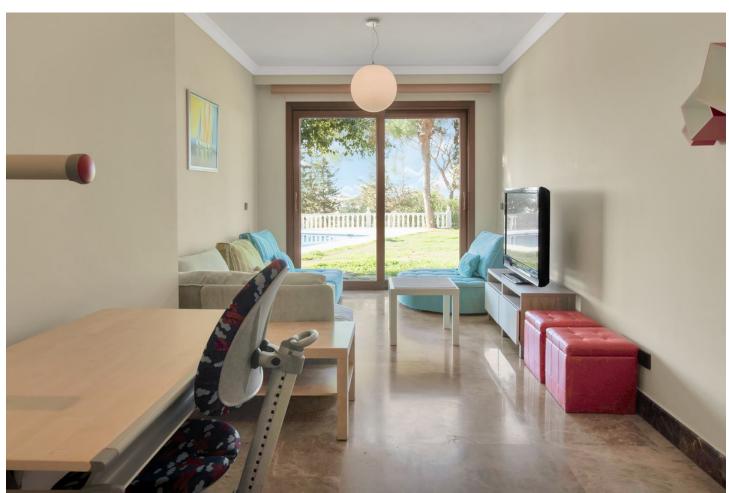

4308 m<sup>2</sup>

Great opportunity! A unique family house of 455m2 with a swimming-pool in prestigious area of Elviria with an exceptional plot size of 4300m2 and a possibility of a second villa construction. The property is south facing and surrounded by a mature garden with breathtaking sea views. Excellent location, only 5 minutes drive to the beach, Elviria restaurants and all amenities, 15 minutes drive to old Marbella and Puerto Banus. It comprises: An entrance with a spacious wardrobe room, a large living-room of 78m2 facing south with a fireplace decorated by natural stone and with open plan designed totally equipped kitchen (Schmidt), a storage, four bedrooms with en-suite bathrooms (Italian travertine), fifth bedroom with possibility to install an additional bathroom, an office or a sixth bedroom, laundry and technical rooms. A wine cellar of 20m2. The furnishings and equipment are of a very high quality and meet modern requirements and ecologically-friendly materials: travertine, Imperial marble; all windows, doors and wooden panels Roman Clavero, cold-hot conditioning in all rooms (Daikin), underfloor heating, Paradox security system (Canada). One inbuilt garage for a big car, a covered space for 4-5 cars and additional parking space in front of the house, BBQ lounge of 70m2 with open air entirely equipped kitchen, a swimming-pool 5,3 x 9,7m with open air shower, decorated by travertine stone. Two separate entrances permitting to split the house in two independent parts with a second car access.