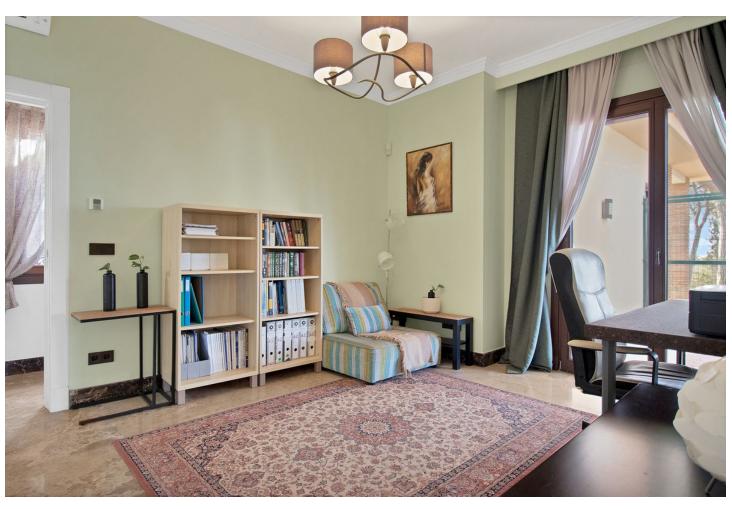

4308 m<sup>2</sup>

Great opportunity! A unique family house of 455m2 with a swimming-pool in prestigious area of Elviria with an exceptional plot size of 4300m2 and a possibility of a second villa construction. The property is south facing and surrounded by a mature garden with breathtaking sea views. Excellent location, only 5 minutes drive to the beach, Elviria restaurants and all amenities, 15 minutes drive to old Marbella and Puerto Banus. It comprises: An entrance with a spacious wardrobe room, a large living-room of 78m2 facing south with a fireplace decorated by natural stone and with open plan designed totally equipped kitchen (Schmidt), a storage, four bedrooms with en-suite bathrooms (Italian travertine), fifth bedroom with possibility to install an additional bathroom, an office or a sixth bedroom, laundry and technical rooms. A wine cellar of 20m2. The furnishings and equipment are of a very high quality and meet modern requirements and ecologically-friendly materials: travertine, Imperial marble; all windows, doors and wooden panels Roman Clavero, cold-hot conditioning in all rooms (Daikin), underfloor heating, Paradox security system (Canada). One inbuilt garage for a big car, a covered space for 4-5 cars and additional parking space in front of the house, BBQ lounge of 70m2 with open air entirely equipped kitchen, a swimming-pool 5,3 x 9,7m with open air shower, decorated by travertine stone. Two separate entrances permitting to split the house in two independent parts with a second car access.