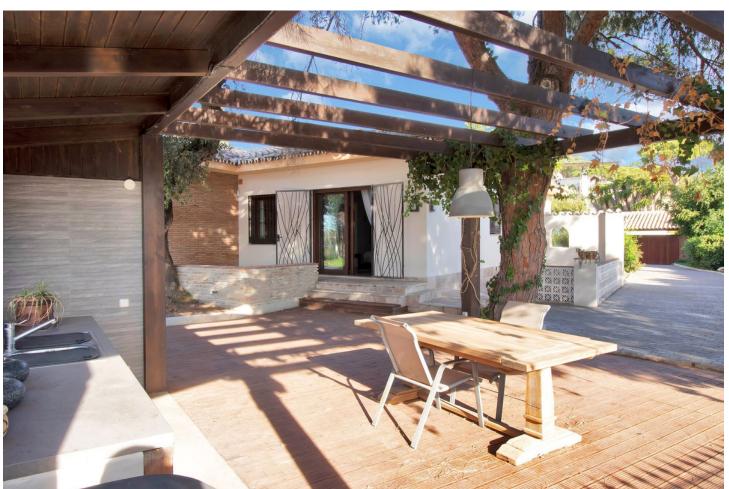

4308 m<sup>2</sup>

Great opportunity! A unique family house of 455m2 with a swimming-pool in prestigious area of Elviria with an exceptional plot size of 4300m2 and a possibility of a second villa construction. The property is south facing and surrounded by a mature garden with breathtaking sea views. Excellent location, only 5 minutes drive to the beach, Elviria restaurants and all amenities, 15 minutes drive to old Marbella and Puerto Banus. It comprises: An entrance with a spacious wardrobe room, a large living-room of 78m2 facing south with a fireplace decorated by natural stone and with open plan designed totally equipped kitchen (Schmidt), a storage, four bedrooms with en-suite bathrooms (Italian travertine), fifth bedroom with possibility to install an additional bathroom, an office or a sixth bedroom, laundry and technical rooms. A wine cellar of 20m2. The furnishings and equipment are of a very high quality and meet modern requirements and ecologically-friendly materials: travertine, Imperial marble; all windows, doors and wooden panels Roman Clavero, cold-hot conditioning in all rooms (Daikin), underfloor heating, Paradox security system (Canada). One inbuilt garage for a big car, a covered space for 4-5 cars and additional parking space in front of the house, BBQ lounge of 70m2 with open air entirely equipped kitchen, a swimming-pool 5,3 x 9,7m with open air shower, decorated by travertine stone. Two separate entrances permitting to split the house in two independent parts with a second car access.