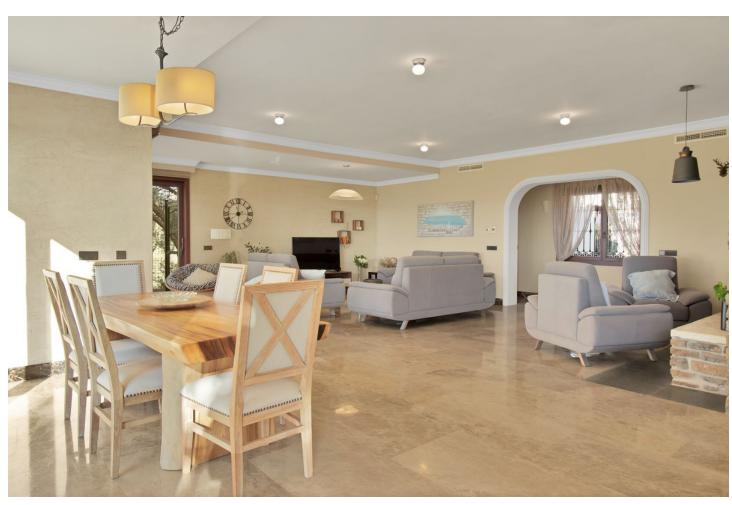

4308 m<sup>2</sup>

Great opportunity! A unique family house of 455m2 with a swimming-pool in prestigious area of Elviria with an exceptional plot size of 4300m2 and a possibility of a second villa construction. The property is south facing and surrounded by a mature garden with breathtaking sea views. Excellent location, only 5 minutes drive to the beach, Elviria restaurants and all amenities, 15 minutes drive to old Marbella and Puerto Banus. It comprises: An entrance with a spacious wardrobe room, a large living-room of 78m2 facing south with a fireplace decorated by natural stone and with open plan designed totally equipped kitchen (Schmidt), a storage, four bedrooms with en-suite bathrooms (Italian travertine), fifth bedroom with possibility to install an additional bathroom, an office or a sixth bedroom, laundry and technical rooms. A wine cellar of 20m2. The furnishings and equipment are of a very high quality and meet modern requirements and ecologically-friendly materials: travertine, Imperial marble; all windows, doors and wooden panels Roman Clavero, cold-hot conditioning in all rooms (Daikin), underfloor heating, Paradox security system (Canada). One inbuilt garage for a big car, a covered space for 4-5 cars and additional parking space in front of the house, BBQ lounge of 70m2 with open air entirely equipped kitchen, a swimming-pool 5,3 x 9,7m with open air shower, decorated by travertine stone. Two separate entrances permitting to split the house in two independent parts with a second car access.