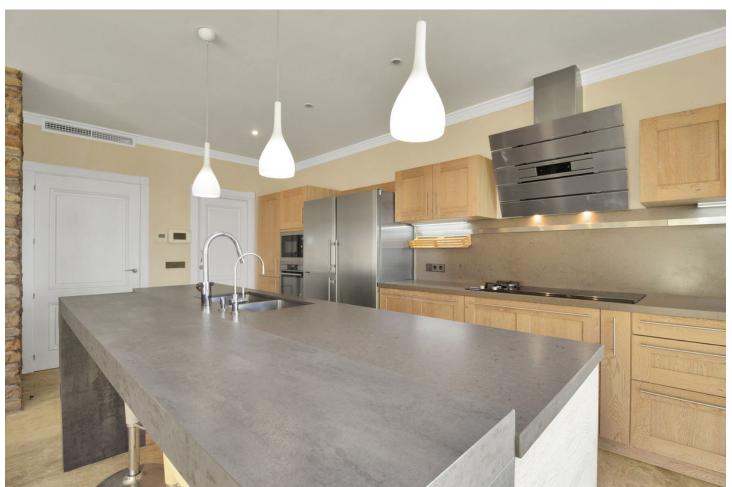

4308 m<sup>2</sup>

Great opportunity! A unique family house of 455m2 with a swimming-pool in prestigious area of Elviria with an exceptional plot size of 4300m2 and a possibility of a second villa construction. The property is south facing and surrounded by a mature garden with breathtaking sea views. Excellent location, only 5 minutes drive to the beach, Elviria restaurants and all amenities, 15 minutes drive to old Marbella and Puerto Banus. It comprises: An entrance with a spacious wardrobe room, a large living-room of 78m2 facing south with a fireplace decorated by natural stone and with open plan designed totally equipped kitchen (Schmidt), a storage, four bedrooms with en-suite bathrooms (Italian travertine), fifth bedroom with possibility to install an additional bathroom, an office or a sixth bedroom, laundry and technical rooms. A wine cellar of 20m2. The furnishings and equipment are of a very high quality and meet modern requirements and ecologically-friendly materials: travertine, Imperial marble; all windows, doors and wooden panels Roman Clavero, cold-hot conditioning in all rooms (Daikin), underfloor heating, Paradox security system (Canada). One inbuilt garage for a big car, a covered space for 4-5 cars and additional parking space in front of the house, BBQ lounge of 70m2 with open air entirely equipped kitchen, a swimming-pool 5,3 x 9,7m with open air shower, decorated by travertine stone. Two separate entrances permitting to split the house in two independent parts with a second car access.