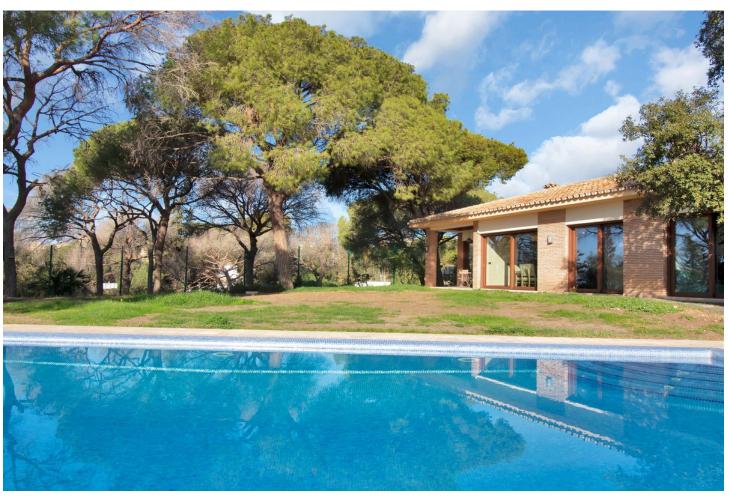

4308 m<sup>2</sup>

Great opportunity! A unique family house of 455m2 with a swimming-pool in prestigious area of Elviria with an exceptional plot size of 4300m2 and a possibility of a second villa construction. The property is south facing and surrounded by a mature garden with breathtaking sea views. Excellent location, only 5 minutes drive to the beach, Elviria restaurants and all amenities, 15 minutes drive to old Marbella and Puerto Banus. It comprises: An entrance with a spacious wardrobe room, a large living-room of 78m2 facing south with a fireplace decorated by natural stone and with open plan designed totally equipped kitchen (Schmidt), a storage, four bedrooms with en-suite bathrooms (Italian travertine), fifth bedroom with possibility to install an additional bathroom, an office or a sixth bedroom, laundry and technical rooms. A wine cellar of 20m2. The furnishings and equipment are of a very high quality and meet modern requirements and ecologically-friendly materials: travertine, Imperial marble; all windows, doors and wooden panels Roman Clavero, cold-hot conditioning in all rooms (Daikin), underfloor heating, Paradox security system (Canada). One inbuilt garage for a big car, a covered space for 4-5 cars and additional parking space in front of the house, BBQ lounge of 70m2 with open air entirely equipped kitchen, a swimming-pool 5,3 x 9,7m with open air shower, decorated by travertine stone. Two separate entrances permitting to split the house in two independent parts with a second car access.