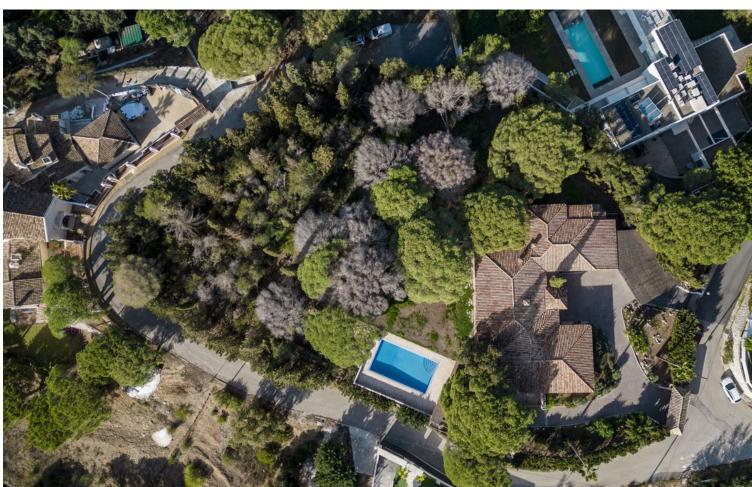

## Sales - House - Elviria 3.450.000€

www.mibgroup.es +34 662 58 96 58 info@mibgroup.es

Ref.-ID: MIBGR4569874 Elviria House

IBI: 3,399 EUR / year Rubbish: 278 EUR / year

Resale

5

4.5

455 m<sup>2</sup>

4308 m<sup>2</sup>

Great opportunity! A unique family house of 455m2 with a swimming-pool in prestigious area of Elviria with an exceptional plot size of 4300m2 and a possibility of a second villa construction. The property is south facing and surrounded by a mature garden with breathtaking sea views. Excellent location, only 5 minutes drive to the beach, Elviria restaurants and all amenities, 15 minutes drive to old Marbella and Puerto Banus. It comprises: An entrance with a spacious wardrobe room, a large living-room of 78m2 facing south with a fireplace decorated by natural stone and with open plan designed totally equipped kitchen (Schmidt), a storage, four bedrooms with en-suite bathrooms (Italian travertine), fifth bedroom with possibility to install an additional bathroom, an office or a sixth bedroom, laundry and technical rooms. A wine cellar of 20m2. The furnishings and equipment are of a very high quality and meet modern requirements and ecologically-friendly materials: travertine, Imperial marble; all windows, doors and wooden panels Roman Clavero, cold-hot conditioning in all rooms (Daikin), underfloor heating, Paradox security system (Canada). One inbuilt garage for a big car, a covered space for 4-5 cars and additional parking space in front of the house, BBQ lounge of 70m2 with open air entirely equipped kitchen, a swimming-pool 5,3 x 9,7m with open air shower, decorated by travertine stone. Two separate entrances permitting to split the house in two independent parts with a second car access.