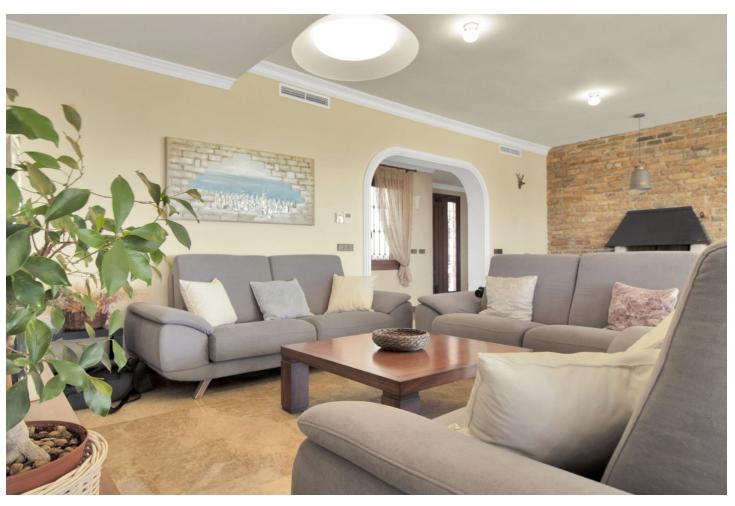

4308 m<sup>2</sup>

Great opportunity! A unique family house of 455m2 with a swimming-pool in prestigious area of Elviria with an exceptional plot size of 4300m2 and a possibility of a second villa construction. The property is south facing and surrounded by a mature garden with breathtaking sea views. Excellent location, only 5 minutes drive to the beach, Elviria restaurants and all amenities, 15 minutes drive to old Marbella and Puerto Banus. It comprises: An entrance with a spacious wardrobe room, a large living-room of 78m2 facing south with a fireplace decorated by natural stone and with open plan designed totally equipped kitchen (Schmidt), a storage, four bedrooms with en-suite bathrooms (Italian travertine), fifth bedroom with possibility to install an additional bathroom, an office or a sixth bedroom, laundry and technical rooms. A wine cellar of 20m2. The furnishings and equipment are of a very high quality and meet modern requirements and ecologically-friendly materials: travertine, Imperial marble; all windows, doors and wooden panels Roman Clavero, cold-hot conditioning in all rooms (Daikin), underfloor heating, Paradox security system (Canada). One inbuilt garage for a big car, a covered space for 4-5 cars and additional parking space in front of the house, BBQ lounge of 70m2 with open air entirely equipped kitchen, a swimming-pool 5,3 x 9,7m with open air shower, decorated by travertine stone. Two separate entrances permitting to split the house in two independent parts with a second car access.