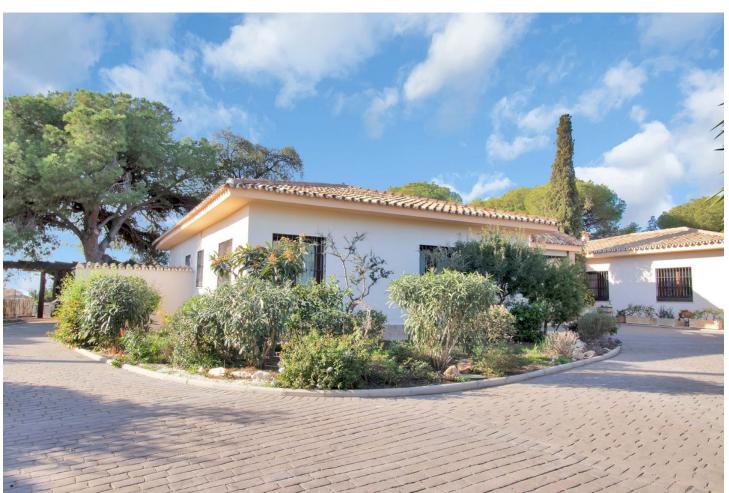

4308 m<sup>2</sup>

Great opportunity! A unique family house of 455m2 with a swimming-pool in prestigious area of Elviria with an exceptional plot size of 4300m2 and a possibility of a second villa construction. The property is south facing and surrounded by a mature garden with breathtaking sea views. Excellent location, only 5 minutes drive to the beach, Elviria restaurants and all amenities, 15 minutes drive to old Marbella and Puerto Banus. It comprises: An entrance with a spacious wardrobe room, a large living-room of 78m2 facing south with a fireplace decorated by natural stone and with open plan designed totally equipped kitchen (Schmidt), a storage, four bedrooms with en-suite bathrooms (Italian travertine), fifth bedroom with possibility to install an additional bathroom, an office or a sixth bedroom, laundry and technical rooms. A wine cellar of 20m2. The furnishings and equipment are of a very high quality and meet modern requirements and ecologically-friendly materials: travertine, Imperial marble; all windows, doors and wooden panels Roman Clavero, cold-hot conditioning in all rooms (Daikin), underfloor heating, Paradox security system (Canada). One inbuilt garage for a big car, a covered space for 4-5 cars and additional parking space in front of the house, BBQ lounge of 70m2 with open air entirely equipped kitchen, a swimming-pool 5,3 x 9,7m with open air shower, decorated by travertine stone. Two separate entrances permitting to split the house in two independent parts with a second car access.