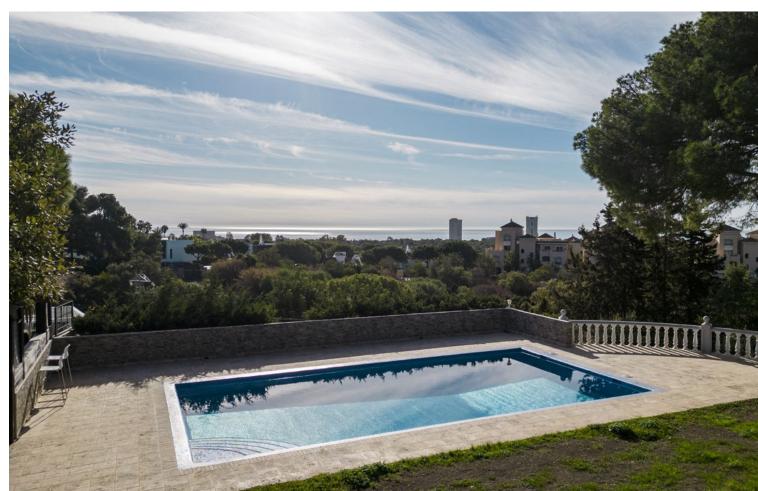

4308 m<sup>2</sup>

Great opportunity! A unique family house of 455m2 with a swimming-pool in prestigious area of Elviria with an exceptional plot size of 4300m2 and a possibility of a second villa construction. The property is south facing and surrounded by a mature garden with breathtaking sea views. Excellent location, only 5 minutes drive to the beach, Elviria restaurants and all amenities, 15 minutes drive to old Marbella and Puerto Banus. It comprises: An entrance with a spacious wardrobe room, a large living-room of 78m2 facing south with a fireplace decorated by natural stone and with open plan designed totally equipped kitchen (Schmidt), a storage, four bedrooms with en-suite bathrooms (Italian travertine), fifth bedroom with possibility to install an additional bathroom, an office or a sixth bedroom, laundry and technical rooms. A wine cellar of 20m2. The furnishings and equipment are of a very high quality and meet modern requirements and ecologically-friendly materials: travertine, Imperial marble; all windows, doors and wooden panels Roman Clavero, cold-hot conditioning in all rooms (Daikin), underfloor heating, Paradox security system (Canada). One inbuilt garage for a big car, a covered space for 4-5 cars and additional parking space in front of the house, BBQ lounge of 70m2 with open air entirely equipped kitchen, a swimming-pool 5,3 x 9,7m with open air shower, decorated by travertine stone. Two separate entrances permitting to split the house in two independent parts with a second car access.