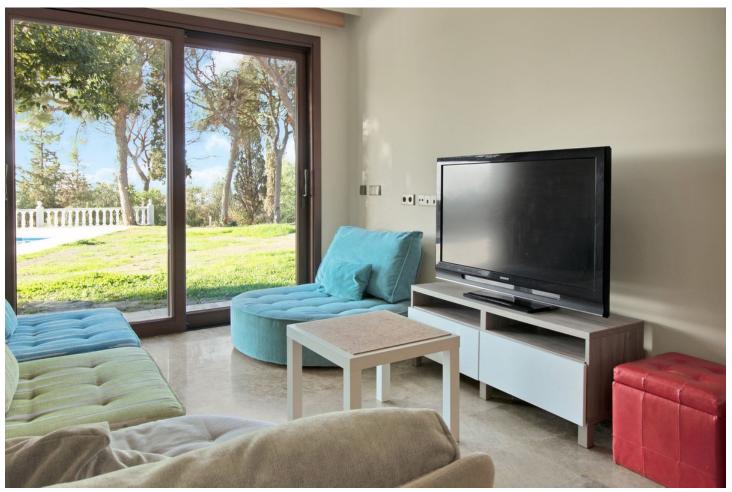

4308 m<sup>2</sup>

Great opportunity! A unique family house of 455m2 with a swimming-pool in prestigious area of Elviria with an exceptional plot size of 4300m2 and a possibility of a second villa construction. The property is south facing and surrounded by a mature garden with breathtaking sea views. Excellent location, only 5 minutes drive to the beach, Elviria restaurants and all amenities, 15 minutes drive to old Marbella and Puerto Banus. It comprises: An entrance with a spacious wardrobe room, a large living-room of 78m2 facing south with a fireplace decorated by natural stone and with open plan designed totally equipped kitchen (Schmidt), a storage, four bedrooms with en-suite bathrooms (Italian travertine), fifth bedroom with possibility to install an additional bathroom, an office or a sixth bedroom, laundry and technical rooms. A wine cellar of 20m2. The furnishings and equipment are of a very high quality and meet modern requirements and ecologically-friendly materials: travertine, Imperial marble; all windows, doors and wooden panels Roman Clavero, cold-hot conditioning in all rooms (Daikin), underfloor heating, Paradox security system (Canada). One inbuilt garage for a big car, a covered space for 4-5 cars and additional parking space in front of the house, BBQ lounge of 70m2 with open air entirely equipped kitchen, a swimming-pool 5,3 x 9,7m with open air shower, decorated by travertine stone. Two separate entrances permitting to split the house in two independent parts with a second car access.