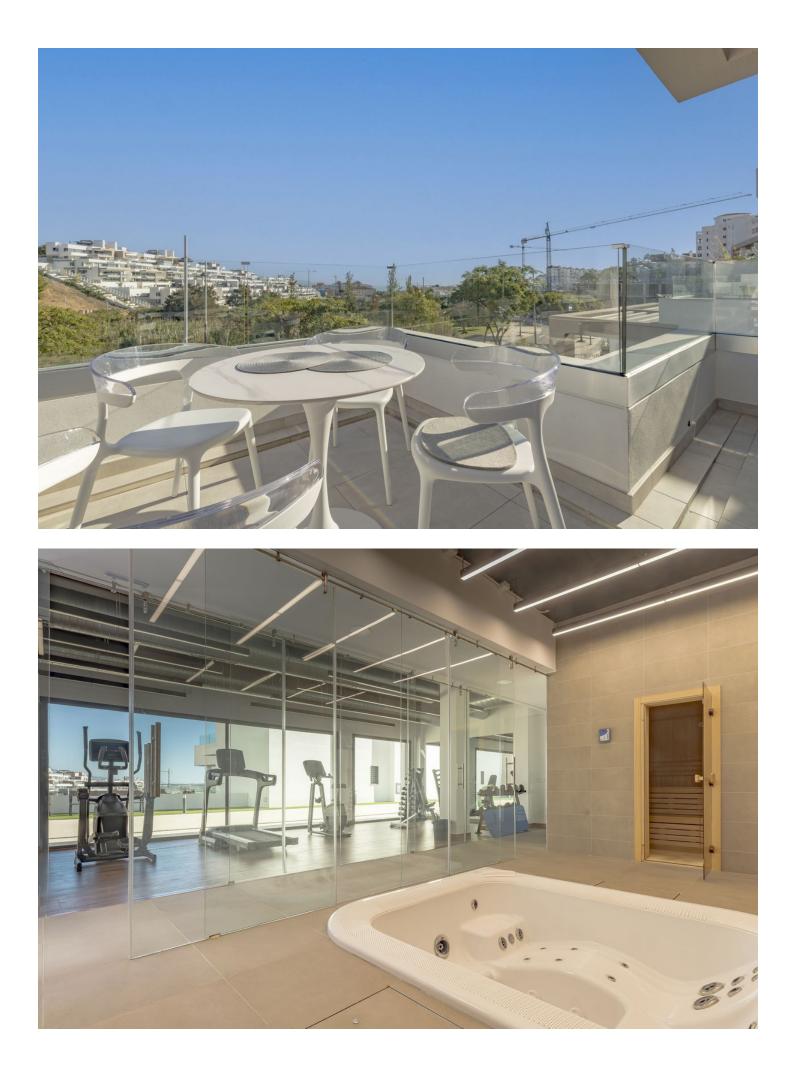

| Setting<br>Town<br>Close To Sea<br>Close To Marina | <b>Orientation</b><br>South East         | Condition<br>New Construction                                                                                                                               | Pool<br>Communal            |
|----------------------------------------------------|------------------------------------------|-------------------------------------------------------------------------------------------------------------------------------------------------------------|-----------------------------|
| Climate Control                                    | Views<br>Sea                             | Features<br>Covered Terrace<br>Lift<br>Fitted Wardrobes<br>Private Terrace<br>Gym<br>Sauna<br>Storage Room<br>Ensuite Bathroom<br>Jacuzzi<br>Double Glazing | Furniture<br>Optional       |
| Kitchen<br>✓ Fully Fitted                          | Security<br>Gated Complex<br>Entry Phone | Parking<br>VInderground                                                                                                                                     | Category<br>✓ Holiday Homes |