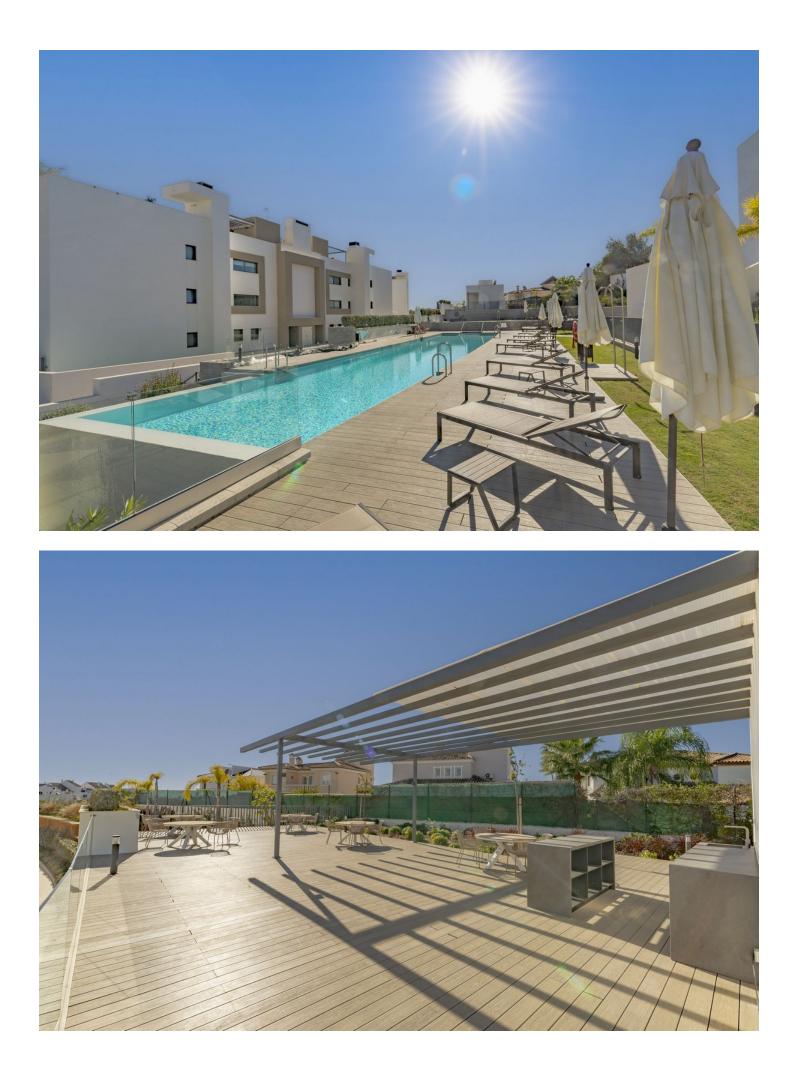

Explore luxury in this second floor east-facing apartment at Estepona's Las Mesas overlooking the parc and offering unobstructed sea views. Perfectly blending modern design and tranquility, this 2-bedroom apartment offers comfort and elegance. The master bedroom, featuring an ensuite bathroom and walk-in closet. Equipped with a modern kitchen, this apartment offers practical amenities: Air conditioning, an alarm system, automatic blinds, and double-glazed windows enhance modern living. Located a short walk from Estepona's lively port and beautiful beaches, Las Mesas Urbanisation prioritizes location, design, and quality. Situated near Estepona's center and only a 10 minute walk to the port, the property offers various amenities within walking distance, including shopping facilities, restaurants, and beaches. Golf lovers will also be pleased to know there are various golf courses within a short driving distance! Residents enjoy a large outdoor swimming pool, a children's pool, an indoor pool, a gym and a social area. The property also includes a parking space and an extra storage room in the basement. If you seek a modern, contemporary, and luminous apartment close to everything, this residence is a must see!

| Setting<br>Town<br>Close To Sea<br>Close To Marina | <b>Orientation</b><br>South East         | Condition<br>New Construction                                                                                                                               | Pool<br>Communal            |
|----------------------------------------------------|------------------------------------------|-------------------------------------------------------------------------------------------------------------------------------------------------------------|-----------------------------|
| Climate Control                                    | Views<br>Sea                             | Features<br>Covered Terrace<br>Lift<br>Fitted Wardrobes<br>Private Terrace<br>Gym<br>Sauna<br>Storage Room<br>Ensuite Bathroom<br>Jacuzzi<br>Double Glazing | Furniture<br>Optional       |
| Kitchen<br>✓ Fully Fitted                          | Security<br>Gated Complex<br>Entry Phone | Parking<br>VInderground                                                                                                                                     | Category<br>✓ Holiday Homes |