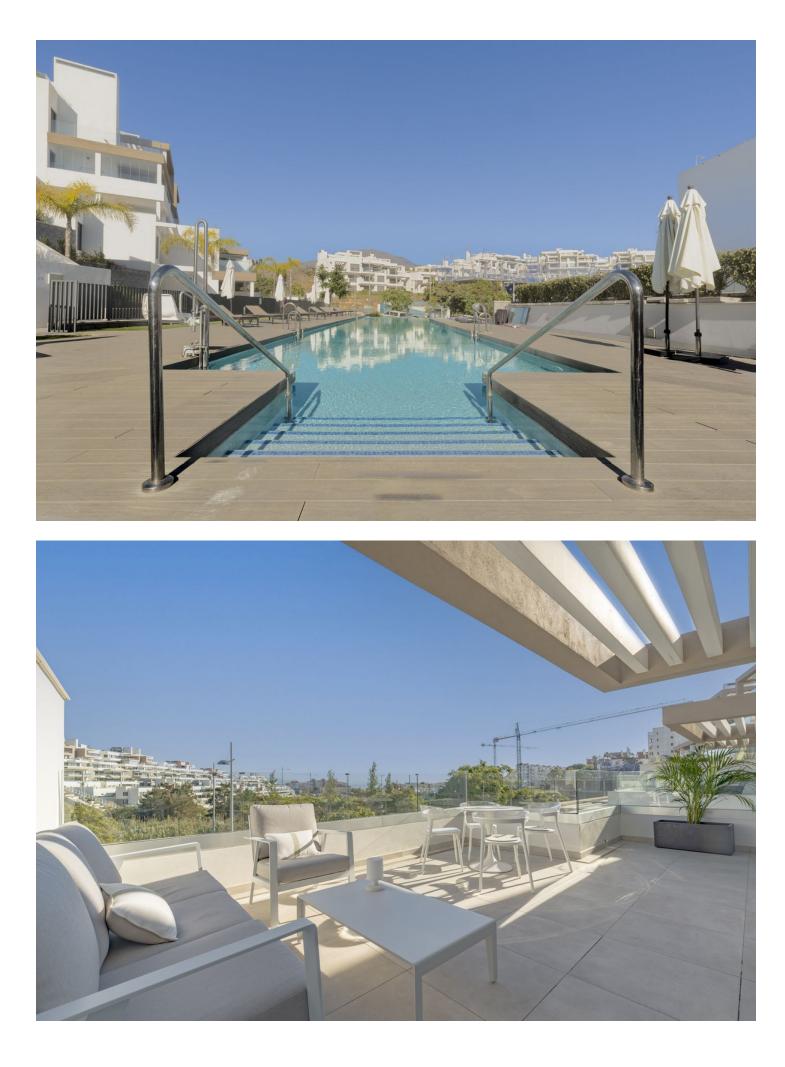

Explore luxury in this second floor east-facing apartment at Estepona's Las Mesas overlooking the parc and offering unobstructed sea views. Perfectly blending modern design and tranquility, this 2-bedroom apartment offers comfort and elegance. The master bedroom, featuring an ensuite bathroom and walk-in closet. Equipped with a modern kitchen, this apartment offers practical amenities: Air conditioning, an alarm system, automatic blinds, and double-glazed windows enhance modern living. Located a short walk from Estepona's lively port and beautiful beaches, Las Mesas Urbanisation prioritizes location, design, and quality. Situated near Estepona's center and only a 10 minute walk to the port, the property offers various amenities within walking distance, including shopping facilities, restaurants, and beaches. Golf lovers will also be pleased to know there are various golf courses within a short driving distance! Residents enjoy a large outdoor swimming pool, a children's pool, an indoor pool, a gym and a social area. The property also includes a parking space and an extra storage room in the basement. If you seek a modern, contemporary, and luminous apartment close to everything, this residence is a must see!

| Setting<br>Town<br>Close To Sea<br>Close To Marina | <b>Orientation</b><br>South East         | Condition<br>New Construction                                                                                                                               | Pool<br>Communal            |
|----------------------------------------------------|------------------------------------------|-------------------------------------------------------------------------------------------------------------------------------------------------------------|-----------------------------|
| Climate Control                                    | Views<br>Sea                             | Features<br>Covered Terrace<br>Lift<br>Fitted Wardrobes<br>Private Terrace<br>Gym<br>Sauna<br>Storage Room<br>Ensuite Bathroom<br>Jacuzzi<br>Double Glazing | Furniture<br>Optional       |
| Kitchen<br>✓ Fully Fitted                          | Security<br>Gated Complex<br>Entry Phone | Parking<br>VInderground                                                                                                                                     | Category<br>✓ Holiday Homes |