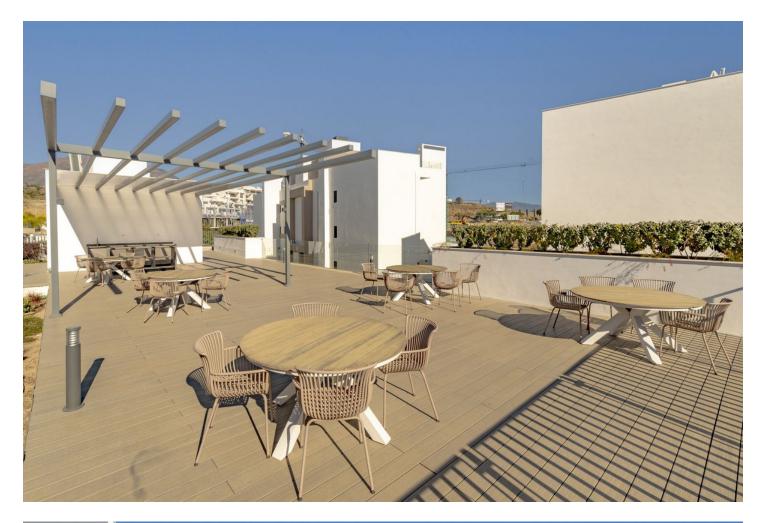

Explore luxury in this second floor east-facing apartment at Estepona's Las Mesas overlooking the parc and offering unobstructed sea views. Perfectly blending modern design and tranquility, this 2-bedroom apartment offers comfort and elegance. The master bedroom, featuring an ensuite bathroom and walk-in closet. Equipped with a modern kitchen, this apartment offers practical amenities: Air conditioning, an alarm system, automatic blinds, and double-glazed windows enhance modern living. Located a short walk from Estepona's lively port and beautiful beaches, Las Mesas Urbanisation prioritizes location, design, and quality. Situated near Estepona's center and only a 10 minute walk to the port, the property offers various amenities within walking distance, including shopping facilities, restaurants, and beaches. Golf lovers will also be pleased to know there are various golf courses within a short driving distance! Residents enjoy a large outdoor swimming pool, a children's pool, an indoor pool, a gym and a social area. The property also includes a parking space and an extra storage room in the basement. If you seek a modern, contemporary, and luminous apartment close to everything, this residence is a must see!

| Setting<br>Town<br>Close To Sea<br>Close To Marina | <b>Orientation</b><br>South East         | Condition<br>New Construction                                                                                                                               | Pool<br>Communal            |
|----------------------------------------------------|------------------------------------------|-------------------------------------------------------------------------------------------------------------------------------------------------------------|-----------------------------|
| Climate Control                                    | Views<br>Sea                             | Features<br>Covered Terrace<br>Lift<br>Fitted Wardrobes<br>Private Terrace<br>Gym<br>Sauna<br>Storage Room<br>Ensuite Bathroom<br>Jacuzzi<br>Double Glazing | Furniture<br>Optional       |
| Kitchen<br>✓ Fully Fitted                          | Security<br>Gated Complex<br>Entry Phone | Parking<br>VInderground                                                                                                                                     | Category<br>✓ Holiday Homes |