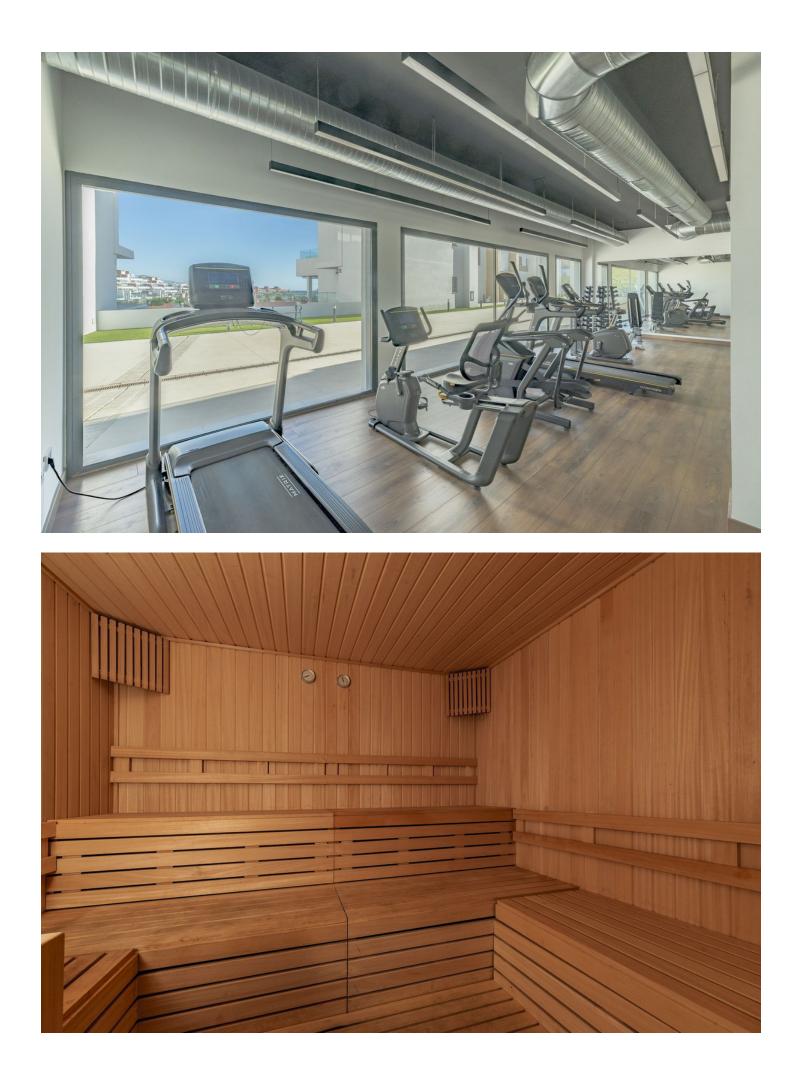

| Setting<br>Town<br>Close To Sea<br>Close To Marina | <b>Orientation</b><br>South East         | Condition<br>New Construction                                                                                                                               | Pool<br>Communal            |
|----------------------------------------------------|------------------------------------------|-------------------------------------------------------------------------------------------------------------------------------------------------------------|-----------------------------|
| Climate Control                                    | Views<br>Sea                             | Features<br>Covered Terrace<br>Lift<br>Fitted Wardrobes<br>Private Terrace<br>Gym<br>Sauna<br>Storage Room<br>Ensuite Bathroom<br>Jacuzzi<br>Double Glazing | Furniture<br>Optional       |
| Kitchen<br>✓ Fully Fitted                          | Security<br>Gated Complex<br>Entry Phone | Parking<br>VInderground                                                                                                                                     | Category<br>✓ Holiday Homes |