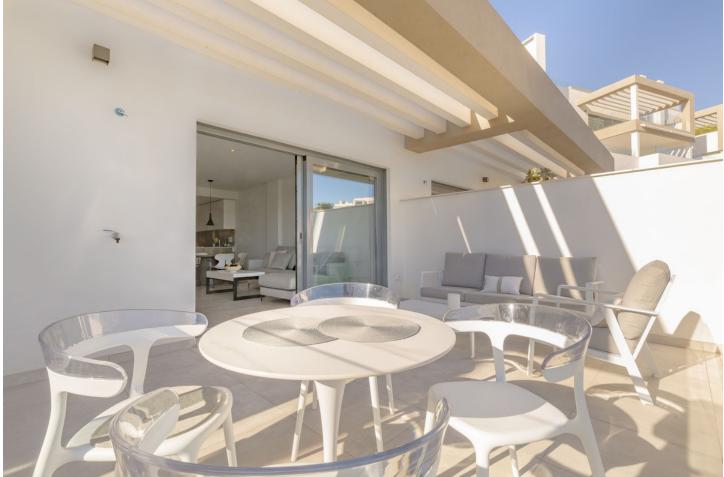

Explore luxury in this second floor east-facing apartment at Estepona's Las Mesas overlooking the parc and offering unobstructed sea views. Perfectly blending modern design and tranquility, this 2-bedroom apartment offers comfort and elegance. The master bedroom, featuring an ensuite bathroom and walk-in closet. Equipped with a modern kitchen, this apartment offers practical amenities: Air conditioning, an alarm system, automatic blinds, and double-glazed windows enhance modern living. Located a short walk from Estepona's lively port and beautiful beaches, Las Mesas Urbanisation prioritizes location, design, and quality. Situated near Estepona's center and only a 10 minute walk to the port, the property offers various amenities within walking distance, including shopping facilities, restaurants, and beaches. Golf lovers will also be pleased to know there are various golf courses within a short driving distance! Residents enjoy a large outdoor swimming pool, a children's pool, an indoor pool, a gym and a social area. The property also includes a parking space and an extra storage room in the basement. If you seek a modern, contemporary, and luminous apartment close to everything, this residence is a must see!