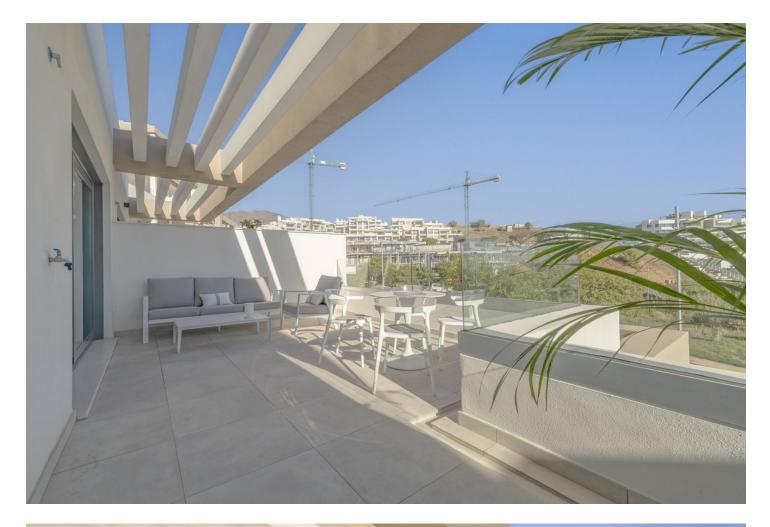

Explore luxury in this second floor east-facing apartment at Estepona's Las Mesas overlooking the parc and offering unobstructed sea views. Perfectly blending modern design and tranquility, this 2-bedroom apartment offers comfort and elegance. The master bedroom, featuring an ensuite bathroom and walk-in closet. Equipped with a modern kitchen, this apartment offers practical amenities: Air conditioning, an alarm system, automatic blinds, and double-glazed windows enhance modern living. Located a short walk from Estepona's lively port and beautiful beaches, Las Mesas Urbanisation prioritizes location, design, and quality. Situated near Estepona's center and only a 10 minute walk to the port, the property offers various amenities within walking distance, including shopping facilities, restaurants, and beaches. Golf lovers will also be pleased to know there are various golf courses within a short driving distance! Residents enjoy a large outdoor swimming pool, a children's pool, an indoor pool, a gym and a social area. The property also includes a parking space and an extra storage room in the basement. If you seek a modern, contemporary, and luminous apartment close to everything, this residence is a must see!