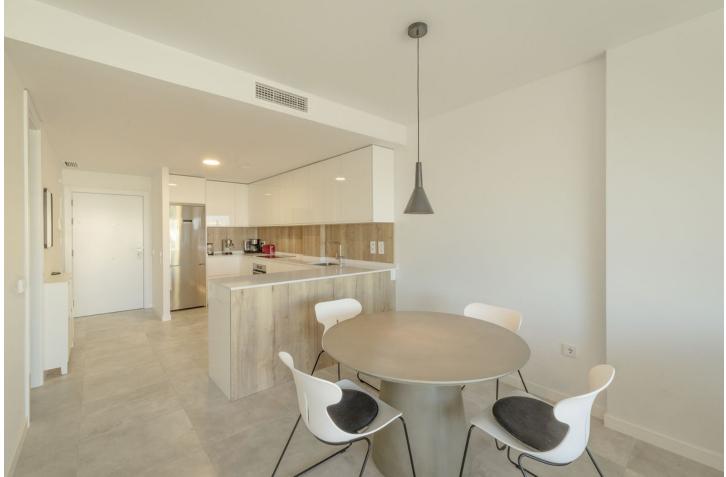

Explore luxury in this second floor east-facing apartment at Estepona's Las Mesas overlooking the parc and offering unobstructed sea views. Perfectly blending modern design and tranquility, this 2-bedroom apartment offers comfort and elegance. The master bedroom, featuring an ensuite bathroom and walk-in closet. Equipped with a modern kitchen, this apartment offers practical amenities: Air conditioning, an alarm system, automatic blinds, and double-glazed windows enhance modern living. Located a short walk from Estepona's lively port and beautiful beaches, Las Mesas Urbanisation prioritizes location, design, and quality. Situated near Estepona's center and only a 10 minute walk to the port, the property offers various amenities within walking distance, including shopping facilities, restaurants, and beaches. Golf lovers will also be pleased to know there are various golf courses within a short driving distance! Residents enjoy a large outdoor swimming pool, a children's pool, an indoor pool, a gym and a social area. The property also includes a parking space and an extra storage room in the basement. If you seek a modern, contemporary, and luminous apartment close to everything, this residence is a must see!