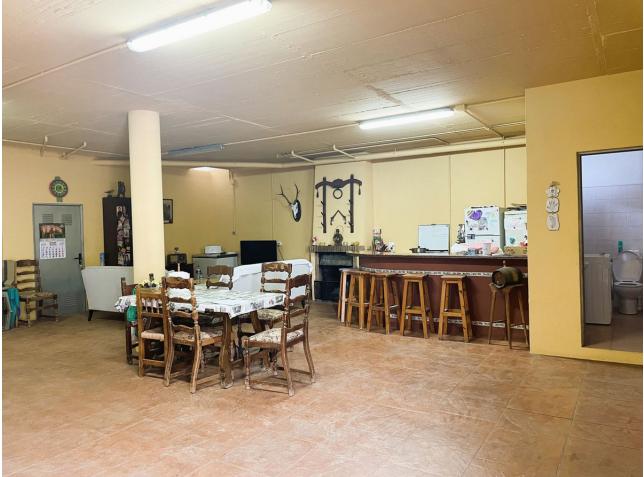

Lovely 3 bedroom rustic house with fantastic panoramic sea views, in Marbella, five minutes from La Cañada Commercial Centre. It is distributed over two floors and a large basement. Upstairs we find a spacious living room, fully fitted kitchen, a double bedroom and a bathroom. On the upper floor there are two double bedrooms and a bathroom, with views over the whole property and the sea. On the ground floor there is a large basement of 111 m2 and it is distributed in a second open kitchen, a living-dining room with fireplace, storage room and a bathroom. Enough space to make a guest flat or a garage for several vehicles. The property has a large orchard with a variety of fruit trees and a chicken coop. And it is located in a privileged enclave surrounded by nature, at the same time you can enjoy its proximity to Marbella city centre. It has a plot of 1.586 m2 and 291 m2 built. With a great potential, tranquillity and relaxation you cannot miss the opportunity to visit it. Do not hesitate to contact us! We are waiting you to visit this cosy house.