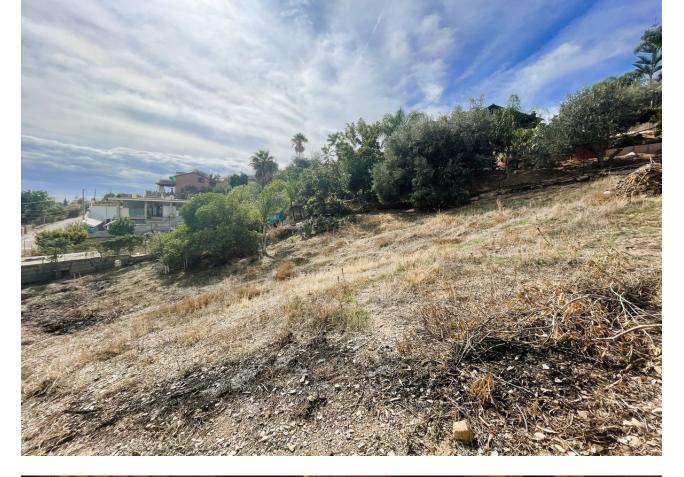

Lovely 3 bedroom rustic house with fantastic panoramic sea views, in Marbella, five minutes from La Cañada Commercial Centre. It is distributed over two floors and a large basement. Upstairs we find a spacious living room, fully fitted kitchen, a double bedroom and a bathroom. On the upper floor there are two double bedrooms and a bathroom, with views over the whole property and the sea. On the ground floor there is a large basement of 111 m2 and it is distributed in a second open kitchen, a living-dining room with fireplace, storage room and a bathroom. Enough space to make a guest flat or a garage for several vehicles. The property has a large orchard with a variety of fruit trees and a chicken coop. And it is located in a privileged enclave surrounded by nature, at the same time you can enjoy its proximity to Marbella city centre. It has a plot of 1.586 m2 and 291 m2 built. With a great potential, tranquillity and relaxation you cannot miss the opportunity to visit it. Do not hesitate to contact us! We are waiting you to visit this cosy house.