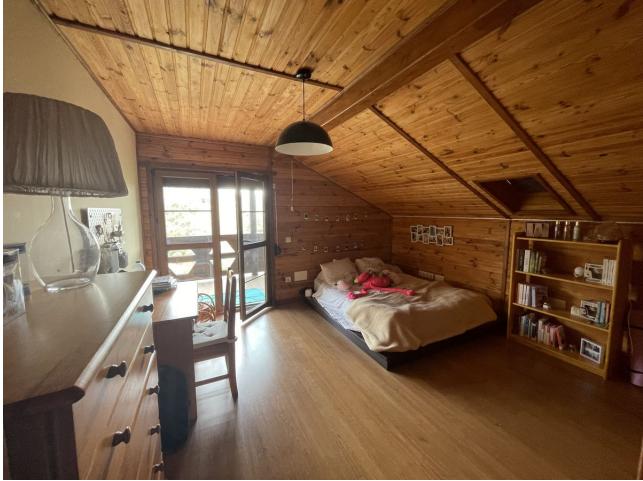

Lovely 3 bedroom rustic house with fantastic panoramic sea views, in Marbella, five minutes from La Cañada Commercial Centre. It is distributed over two floors and a large basement. Upstairs we find a spacious living room, fully fitted kitchen, a double bedroom and a bathroom. On the upper floor there are two double bedrooms and a bathroom, with views over the whole property and the sea. On the ground floor there is a large basement of 111 m2 and it is distributed in a second open kitchen, a living-dining room with fireplace, storage room and a bathroom. Enough space to make a guest flat or a garage for several vehicles. The property has a large orchard with a variety of fruit trees and a chicken coop. And it is located in a privileged enclave surrounded by nature, at the same time you can enjoy its proximity to Marbella city centre. It has a plot of 1.586 m2 and 291 m2 built. With a great potential, tranquillity and relaxation you cannot miss the opportunity to visit it. Do not hesitate to contact us! We are waiting you to visit this cosy house.