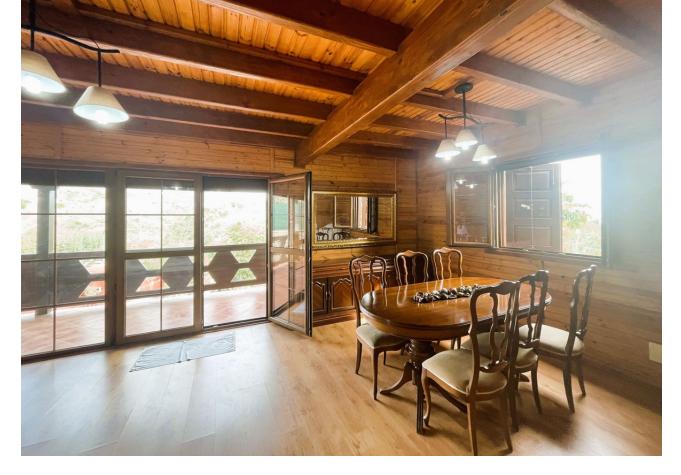

Lovely 3 bedroom rustic house with fantastic panoramic sea views, in Marbella, five minutes from La Cañada Commercial Centre. It is distributed over two floors and a large basement. Upstairs we find a spacious living room, fully fitted kitchen, a double bedroom and a bathroom. On the upper floor there are two double bedrooms and a bathroom, with views over the whole property and the sea. On the ground floor there is a large basement of 111 m2 and it is distributed in a second open kitchen, a living-dining room with fireplace, storage room and a bathroom. Enough space to make a guest flat or a garage for several vehicles. The property has a large orchard with a variety of fruit trees and a chicken coop. And it is located in a privileged enclave surrounded by nature, at the same time you can enjoy its proximity to Marbella city centre. It has a plot of 1.586 m2 and 291 m2 built. With a great potential, tranquillity and relaxation you cannot miss the opportunity to visit it. Do not hesitate to contact us! We are waiting you to visit this cosy house.