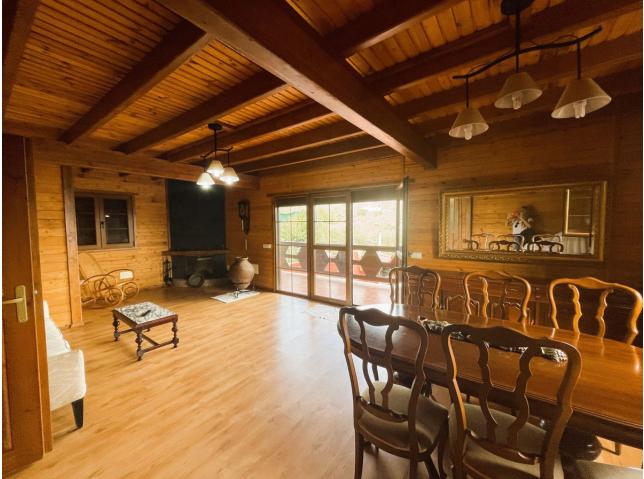

Lovely 3 bedroom rustic house with fantastic panoramic sea views, in Marbella, five minutes from La Cañada Commercial Centre. It is distributed over two floors and a large basement. Upstairs we find a spacious living room, fully fitted kitchen, a double bedroom and a bathroom. On the upper floor there are two double bedrooms and a bathroom, with views over the whole property and the sea. On the ground floor there is a large basement of 111 m2 and it is distributed in a second open kitchen, a living-dining room with fireplace, storage room and a bathroom. Enough space to make a guest flat or a garage for several vehicles. The property has a large orchard with a variety of fruit trees and a chicken coop. And it is located in a privileged enclave surrounded by nature, at the same time you can enjoy its proximity to Marbella city centre. It has a plot of 1.586 m2 and 291 m2 built. With a great potential, tranquillity and relaxation you cannot miss the opportunity to visit it. Do not hesitate to contact us! We are waiting you to visit this cosy house.