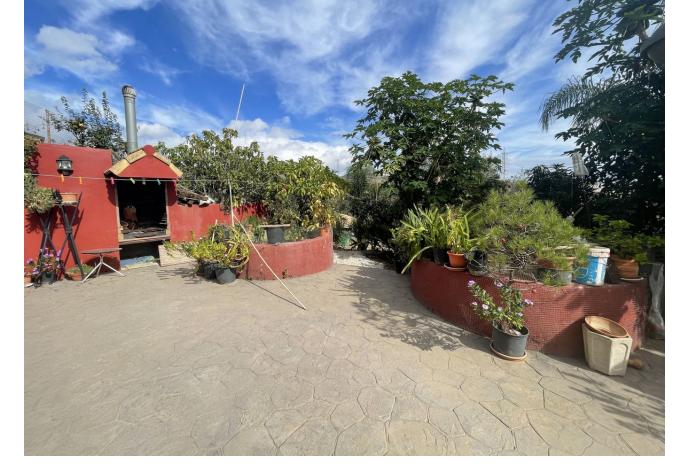

Lovely 3 bedroom rustic house with fantastic panoramic sea views, in Marbella, five minutes from La Cañada Commercial Centre. It is distributed over two floors and a large basement. Upstairs we find a spacious living room, fully fitted kitchen, a double bedroom and a bathroom. On the upper floor there are two double bedrooms and a bathroom, with views over the whole property and the sea. On the ground floor there is a large basement of 111 m2 and it is distributed in a second open kitchen, a living-dining room with fireplace, storage room and a bathroom. Enough space to make a guest flat or a garage for several vehicles. The property has a large orchard with a variety of fruit trees and a chicken coop. And it is located in a privileged enclave surrounded by nature, at the same time you can enjoy its proximity to Marbella city centre. It has a plot of 1.586 m2 and 291 m2 built. With a great potential, tranquillity and relaxation you cannot miss the opportunity to visit it. Do not hesitate to contact us! We are waiting you to visit this cosy house.

## Features

- Covered Terrace Fitted Wardrobes Private Terrace Ensuite Bathroom
- 🖌 Barbeque

Basement

Security Gated Complex Orientation
South East

Furniture Part Furnished

Parking Underground Garage More Than One Condition Restoration Required