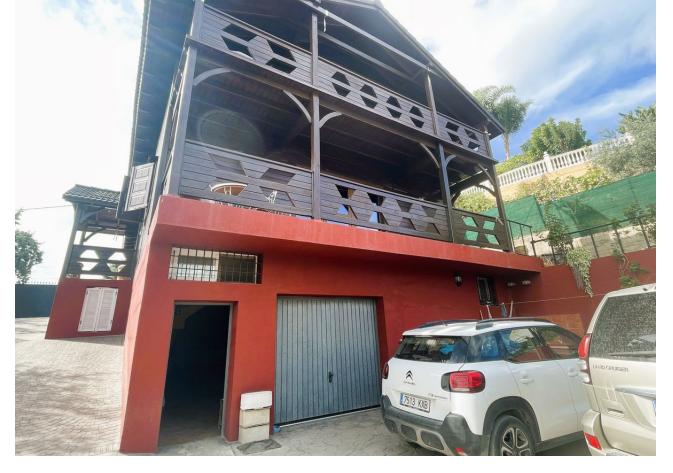

Lovely 3 bedroom rustic house with fantastic panoramic sea views, in Marbella, five minutes from La Cañada Commercial Centre. It is distributed over two floors and a large basement. Upstairs we find a spacious living room, fully fitted kitchen, a double bedroom and a bathroom. On the upper floor there are two double bedrooms and a bathroom, with views over the whole property and the sea. On the ground floor there is a large basement of 111 m2 and it is distributed in a second open kitchen, a living-dining room with fireplace, storage room and a bathroom. Enough space to make a guest flat or a garage for several vehicles. The property has a large orchard with a variety of fruit trees and a chicken coop. And it is located in a privileged enclave surrounded by nature, at the same time you can enjoy its proximity to Marbella city centre. It has a plot of 1.586 m2 and 291 m2 built. With a great potential, tranquillity and relaxation you cannot miss the opportunity to visit it. Do not hesitate to contact us! We are waiting you to visit this cosy house.

## Features

- Covered Terrace Fitted Wardrobes Private Terrace Ensuite Bathroom
- 🖌 Barbeque

Basement

Security Gated Complex Orientation
South East

Furniture Part Furnished

Parking Underground Garage More Than One Condition Restoration Required