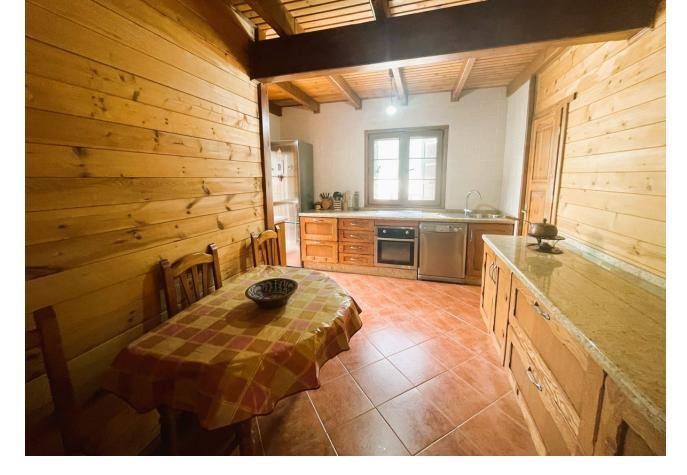

Lovely 3 bedroom rustic house with fantastic panoramic sea views, in Marbella, five minutes from La Cañada Commercial Centre. It is distributed over two floors and a large basement. Upstairs we find a spacious living room, fully fitted kitchen, a double bedroom and a bathroom. On the upper floor there are two double bedrooms and a bathroom, with views over the whole property and the sea. On the ground floor there is a large basement of 111 m2 and it is distributed in a second open kitchen, a living-dining room with fireplace, storage room and a bathroom. Enough space to make a guest flat or a garage for several vehicles. The property has a large orchard with a variety of fruit trees and a chicken coop. And it is located in a privileged enclave surrounded by nature, at the same time you can enjoy its proximity to Marbella city centre. It has a plot of 1.586 m2 and 291 m2 built. With a great potential, tranquillity and relaxation you cannot miss the opportunity to visit it. Do not hesitate to contact us! We are waiting you to visit this cosy house.

Kitchen V Fully Fitted

Utilities VElectricity Country Panoramic Garden Garden Private

✔ Mountain

Views Sea

Category Distressed Investment