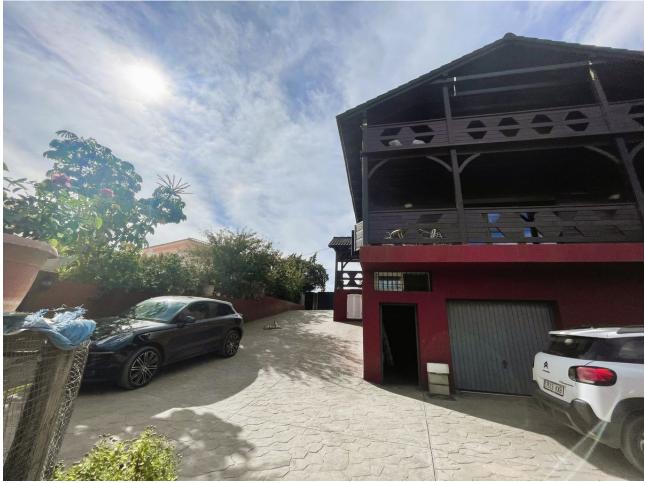

Lovely 3 bedroom rustic house with fantastic panoramic sea views, in Marbella, five minutes from La Cañada Commercial Centre. It is distributed over two floors and a large basement. Upstairs we find a spacious living room, fully fitted kitchen, a double bedroom and a bathroom. On the upper floor there are two double bedrooms and a bathroom, with views over the whole property and the sea. On the ground floor there is a large basement of 111 m2 and it is distributed in a second open kitchen, a living-dining room with fireplace, storage room and a bathroom. Enough space to make a guest flat or a garage for several vehicles. The property has a large orchard with a variety of fruit trees and a chicken coop. And it is located in a privileged enclave surrounded by nature, at the same time you can enjoy its proximity to Marbella city centre. It has a plot of 1.586 m2 and 291 m2 built. With a great potential, tranquillity and relaxation you cannot miss the opportunity to visit it. Do not hesitate to contact us! We are waiting you to visit this cosy house.

## Features

- Covered Terrace Fitted Wardrobes Private Terrace Ensuite Bathroom
- 🖌 Barbeque

Basement

Security Gated Complex Orientation
South East

Furniture Part Furnished

Parking Underground Garage More Than One Condition Restoration Required