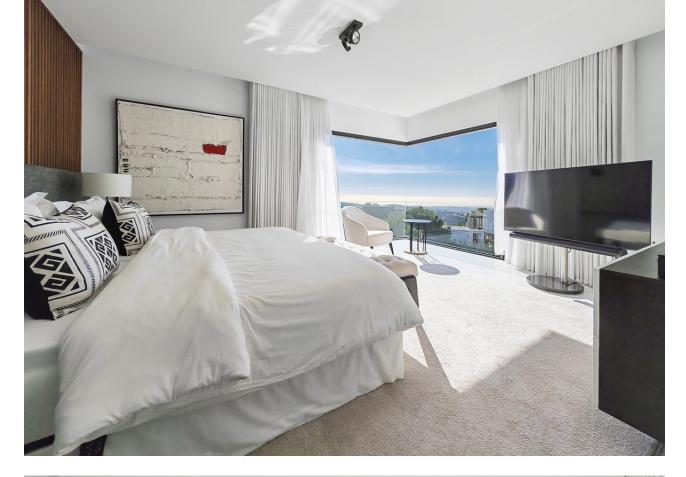

Villa for sale in , Benahavis with 5 bedrooms, 5 bathrooms, 5 en suite bathrooms, 2 toilets and with orientation south, with private swimming pool, private garage (3 parking spaces) and private garden. Regarding property dimensions, it has 460 m<sup>2</sup> built and 2,500 m<sup>2</sup> plot. Has the following facilities mountainside, air conditioning, fully furnished, fully fitted kitchen, fireplace, storage room, alarm, solarium, security entrance, double glazing, video entrance, dining room, security service 24h, guest toilet, private terrace, kitchen equipped, living room, sea view, mountain view, automatic irrigation system, home automation system, laundry room, internet - wi-fi, covered terrace, 24h service, fitted wardrobes, gated community, lift, garden view, pool view, panoramic view, underfloor heating (bathrooms), close to golf, uncovered terrace, open plan kitchen, excellent condition, surveillance cameras and office room.

460 m2

Setting Close To Golf

Climate Control Air Conditioning Fireplace U/F/H Bathrooms

5

Kitchen Fully Fitted Partially Fitted Orientation South Views Sea Mountain

6

Mountain Panoramic Garden Pool

Garden Y Private Condition Excellent Features Covered Terrace 🗸 Lift Fitted Wardrobes Private Terrace ✔ Solarium Storage Room Ensuite Bathroom Double Glazing Domotics Security 🖌 Entry Phone ✔ Alarm System 💙 24 Hour Security