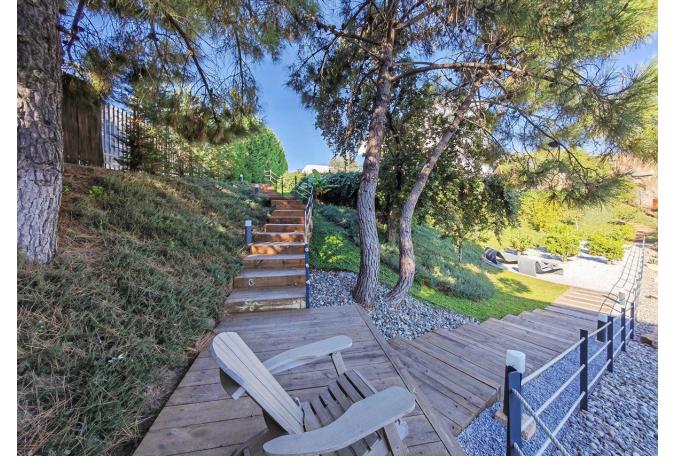

Villa for sale in , Benahavis with 5 bedrooms, 5 bathrooms, 5 en suite bathrooms, 2 toilets and with orientation south, with private swimming pool, private garage (3 parking spaces) and private garden. Regarding property dimensions, it has 460 m<sup>2</sup> built and 2,500 m<sup>2</sup> plot. Has the following facilities mountainside, air conditioning, fully furnished, fully fitted kitchen, fireplace, storage room, alarm, solarium, security entrance, double glazing, video entrance, dining room, security service 24h, guest toilet, private terrace, kitchen equipped, living room, sea view, mountain view, automatic irrigation system, home automation system, laundry room, internet - wi-fi, covered terrace, 24h service, fitted wardrobes, gated community, lift, garden view, pool view, panoramic view, underfloor heating (bathrooms), close to golf, uncovered terrace, open plan kitchen, excellent condition, surveillance cameras and office room.