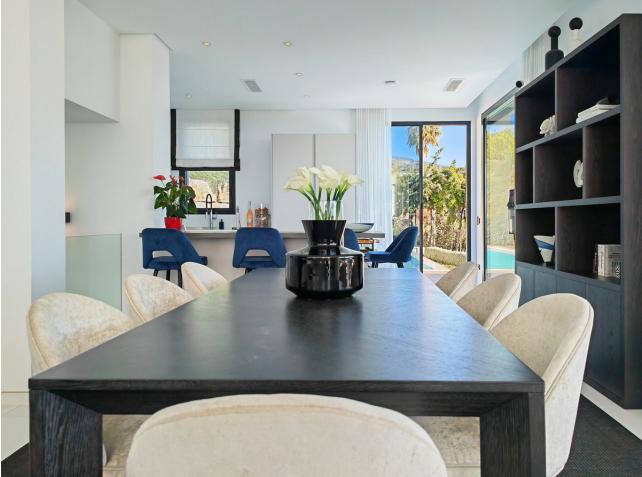

Villa for sale in , Benahavis with 5 bedrooms, 5 bathrooms, 5 en suite bathrooms, 2 toilets and with orientation south, with private swimming pool, private garage (3 parking spaces) and private garden. Regarding property dimensions, it has 460 m<sup>2</sup> built and 2,500 m<sup>2</sup> plot. Has the following facilities mountainside, air conditioning, fully furnished, fully fitted kitchen, fireplace, storage room, alarm, solarium, security entrance, double glazing, video entrance, dining room, security service 24h, guest toilet, private terrace, kitchen equipped, living room, sea view, mountain view, automatic irrigation system, home automation system, laundry room, internet - wi-fi, covered terrace, 24h service, fitted wardrobes, gated community, lift, garden view, pool view, panoramic view, underfloor heating (bathrooms), close to golf, uncovered terrace, open plan kitchen, excellent condition, surveillance cameras and office room.