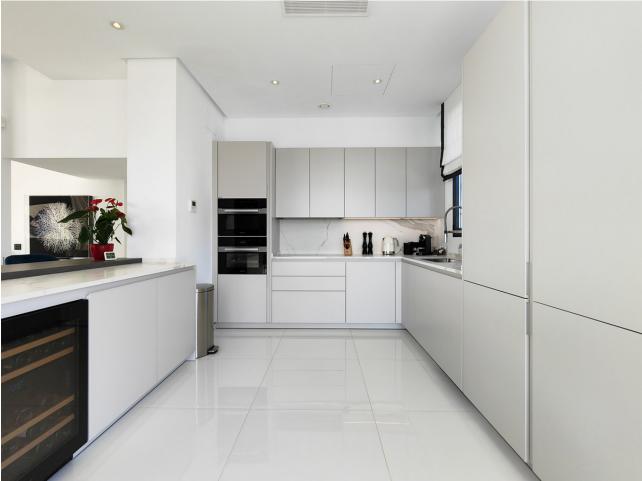

Villa for sale in , Benahavis with 5 bedrooms, 5 bathrooms, 5 en suite bathrooms, 2 toilets and with orientation south, with private swimming pool, private garage (3 parking spaces) and private garden. Regarding property dimensions, it has 460 m<sup>2</sup> built and 2,500 m<sup>2</sup> plot. Has the following facilities mountainside, air conditioning, fully furnished, fully fitted kitchen, fireplace, storage room, alarm, solarium, security entrance, double glazing, video entrance, dining room, security service 24h, guest toilet, private terrace, kitchen equipped, living room, sea view, mountain view, automatic irrigation system, home automation system, laundry room, internet - wi-fi, covered terrace, 24h service, fitted wardrobes, gated community, lift, garden view, pool view, panoramic view, underfloor heating (bathrooms), close to golf, uncovered terrace, open plan kitchen, excellent condition, surveillance cameras and office room.