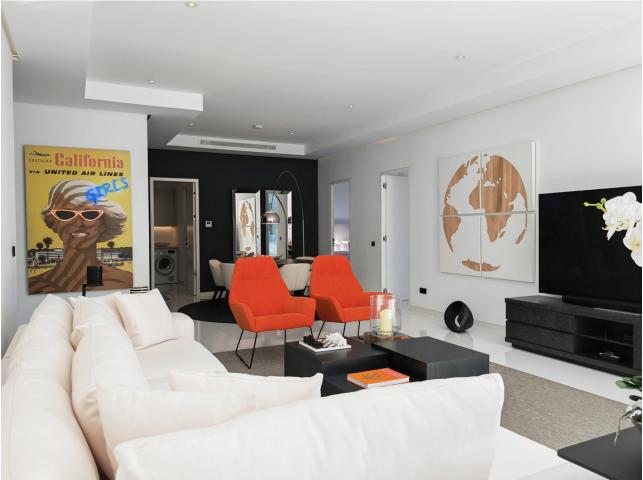

Villa for sale in , Benahavis with 5 bedrooms, 5 bathrooms, 5 en suite bathrooms, 2 toilets and with orientation south, with private swimming pool, private garage (3 parking spaces) and private garden. Regarding property dimensions, it has 460 m<sup>2</sup> built and 2,500 m<sup>2</sup> plot. Has the following facilities mountainside, air conditioning, fully furnished, fully fitted kitchen, fireplace, storage room, alarm, solarium, security entrance, double glazing, video entrance, dining room, security service 24h, guest toilet, private terrace, kitchen equipped, living room, sea view, mountain view, automatic irrigation system, home automation system, laundry room, internet - wi-fi, covered terrace, 24h service, fitted wardrobes, gated community, lift, garden view, pool view, panoramic view, underfloor heating (bathrooms), close to golf, uncovered terrace, open plan kitchen, excellent condition, surveillance cameras and office room.

460 m2

Setting Close To Golf

Climate Control Air Conditioning Fireplace U/F/H Bathrooms

5

Kitchen Fully Fitted Partially Fitted Orientation South Views Sea Mountain

6

Mountain Panoramic Garden Pool

Garden Y Private Condition Excellent Features Covered Terrace 🗸 Lift Fitted Wardrobes Private Terrace ✔ Solarium Storage Room Ensuite Bathroom Double Glazing Domotics Security 🖌 Entry Phone ✔ Alarm System 💙 24 Hour Security