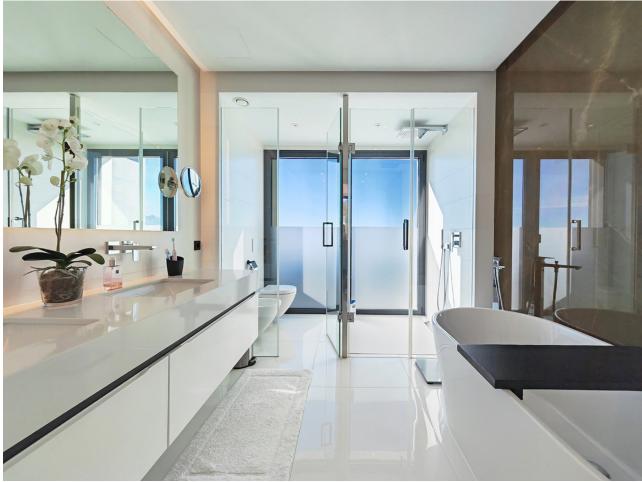

Villa for sale in , Benahavis with 5 bedrooms, 5 bathrooms, 5 en suite bathrooms, 2 toilets and with orientation south, with private swimming pool, private garage (3 parking spaces) and private garden. Regarding property dimensions, it has 460 m<sup>2</sup> built and 2,500 m<sup>2</sup> plot. Has the following facilities mountainside, air conditioning, fully furnished, fully fitted kitchen, fireplace, storage room, alarm, solarium, security entrance, double glazing, video entrance, dining room, security service 24h, guest toilet, private terrace, kitchen equipped, living room, sea view, mountain view, automatic irrigation system, home automation system, laundry room, internet - wi-fi, covered terrace, 24h service, fitted wardrobes, gated community, lift, garden view, pool view, panoramic view, underfloor heating (bathrooms), close to golf, uncovered terrace, open plan kitchen, excellent condition, surveillance cameras and office room.