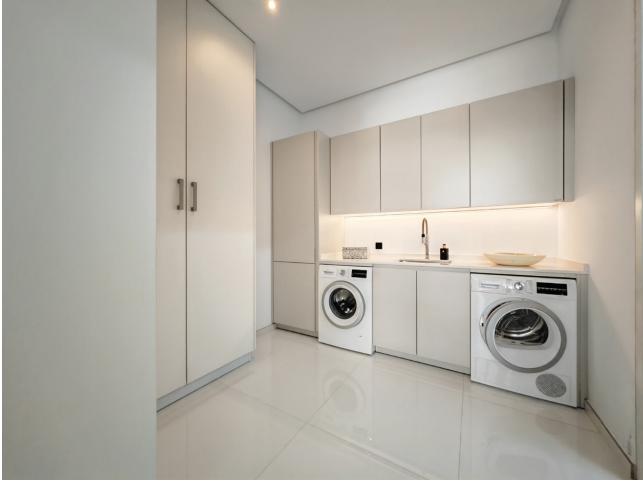

Villa for sale in , Benahavis with 5 bedrooms, 5 bathrooms, 5 en suite bathrooms, 2 toilets and with orientation south, with private swimming pool, private garage (3 parking spaces) and private garden. Regarding property dimensions, it has 460 m<sup>2</sup> built and 2,500 m<sup>2</sup> plot. Has the following facilities mountainside, air conditioning, fully furnished, fully fitted kitchen, fireplace, storage room, alarm, solarium, security entrance, double glazing, video entrance, dining room, security service 24h, guest toilet, private terrace, kitchen equipped, living room, sea view, mountain view, automatic irrigation system, home automation system, laundry room, internet - wi-fi, covered terrace, 24h service, fitted wardrobes, gated community, lift, garden view, pool view, panoramic view, underfloor heating (bathrooms), close to golf, uncovered terrace, open plan kitchen, excellent condition, surveillance cameras and office room.