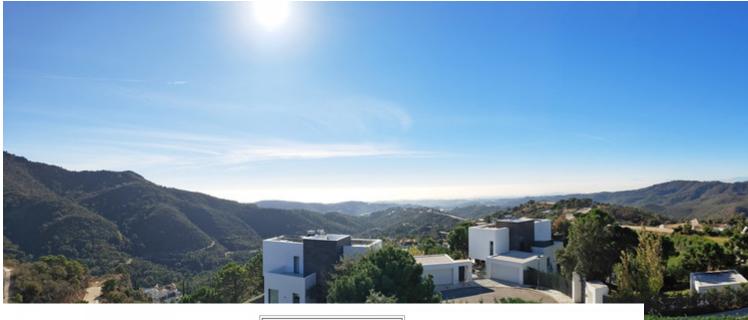

Villa for sale in , Benahavis with 5 bedrooms, 5 bathrooms, 5 en suite bathrooms, 2 toilets and with orientation south, with private swimming pool, private garage (3 parking spaces) and private garden. Regarding property dimensions, it has 460 m<sup>2</sup> built and 2,500 m<sup>2</sup> plot. Has the following facilities mountainside, air conditioning, fully furnished, fully fitted kitchen, fireplace, storage room, alarm, solarium, security entrance, double glazing, video entrance, dining room, security service 24h, guest toilet, private terrace, kitchen equipped, living room, sea view, mountain view, automatic irrigation system, home automation system, laundry room, internet - wi-fi, covered terrace, 24h service, fitted wardrobes, gated community, lift, garden view, pool view, panoramic view, underfloor heating (bathrooms), close to golf, uncovered terrace, open plan kitchen, excellent condition, surveillance cameras and office room.