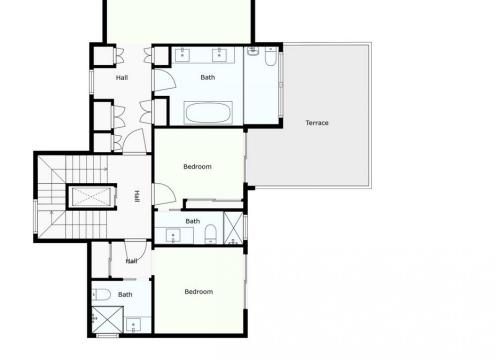

, panoramic view, underfloor heating (bathrooms), close to golf, uncovered terrace, open plan kitchen, excellent condition, surveillance cameras and office room.

460 m2

Setting Close To Golf

Climate Control Air Conditioning Fireplace U/F/H Bathrooms

5

Kitchen Fully Fitted Partially Fitted Orientation South Views Sea Mountain

6

Mountain Panoramic Garden Pool

Garden Y Private Condition Excellent Features Covered Terrace 🗸 Lift Fitted Wardrobes Private Terrace ✔ Solarium Storage Room Ensuite Bathroom Double Glazing Domotics Security 🖌 Entry Phone ✔ Alarm System 💙 24 Hour Security

Pool ✓ Private

2500 m2

Furniture Fully Furnished

Parking Private









































































2

For Illustrative Purpose Only. May Not Be Perfectly To Scale.



## For Illustrative Purpose Only. May Not Be Perfectly To Scale.

1

Bedroom