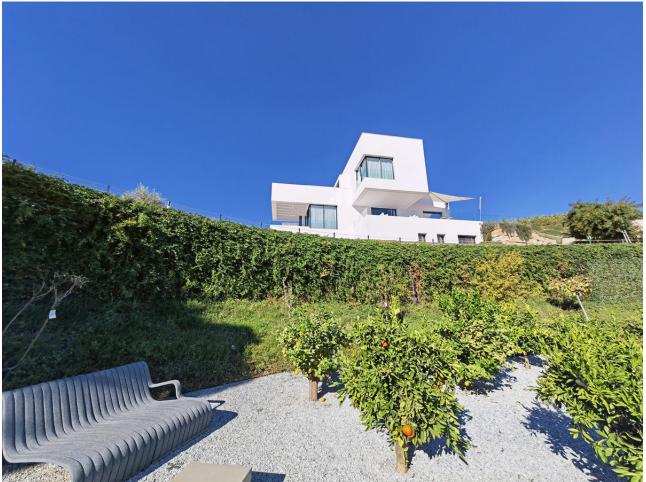

Villa for sale in , Benahavis with 5 bedrooms, 5 bathrooms, 5 en suite bathrooms, 2 toilets and with orientation south, with private swimming pool, private garage (3 parking spaces) and private garden. Regarding property dimensions, it has 460 m<sup>2</sup> built and 2,500 m<sup>2</sup> plot. Has the following facilities mountainside, air conditioning, fully furnished, fully fitted kitchen, fireplace, storage room, alarm, solarium, security entrance, double glazing, video entrance, dining room, security service 24h, guest toilet, private terrace, kitchen equipped, living room, sea view, mountain view, automatic irrigation system, home automation system, laundry room, internet - wi-fi, covered terrace, 24h service, fitted wardrobes, gated community, lift, garden view, pool view, panoramic view, underfloor heating (bathrooms), close to golf, uncovered terrace, open plan kitchen, excellent condition, surveillance cameras and office room.