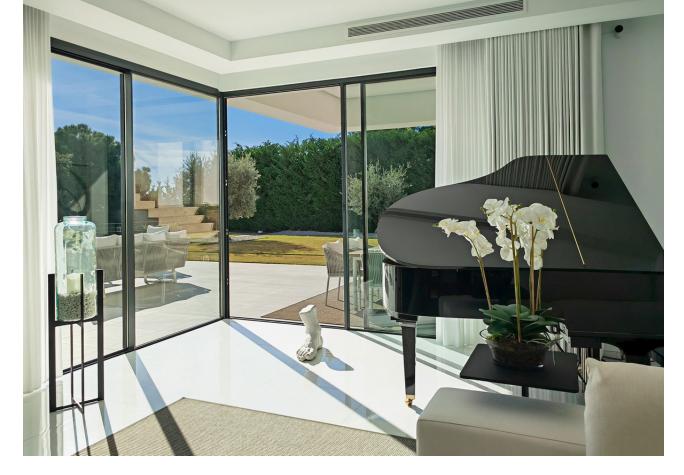

Villa for sale in , Benahavis with 5 bedrooms, 5 bathrooms, 5 en suite bathrooms, 2 toilets and with orientation south, with private swimming pool, private garage (3 parking spaces) and private garden. Regarding property dimensions, it has 460 m<sup>2</sup> built and 2,500 m<sup>2</sup> plot. Has the following facilities mountainside, air conditioning, fully furnished, fully fitted kitchen, fireplace, storage room, alarm, solarium, security entrance, double glazing, video entrance, dining room, security service 24h, guest toilet, private terrace, kitchen equipped, living room, sea view, mountain view, automatic irrigation system, home automation system, laundry room, internet - wi-fi, covered terrace, 24h service, fitted wardrobes, gated community, lift, garden view, pool view, panoramic view, underfloor heating (bathrooms), close to golf, uncovered terrace, open plan kitchen, excellent condition, surveillance cameras and office room.

460 m2

Setting Close To Golf

Climate Control Air Conditioning Fireplace U/F/H Bathrooms

5

Kitchen Fully Fitted Partially Fitted Orientation South Views Sea Mountain

6

Mountain Panoramic Garden Pool

Garden Y Private Condition Excellent Features Covered Terrace 🗸 Lift Fitted Wardrobes Private Terrace ✔ Solarium Storage Room Ensuite Bathroom Double Glazing Domotics Security 🖌 Entry Phone ✔ Alarm System 💙 24 Hour Security