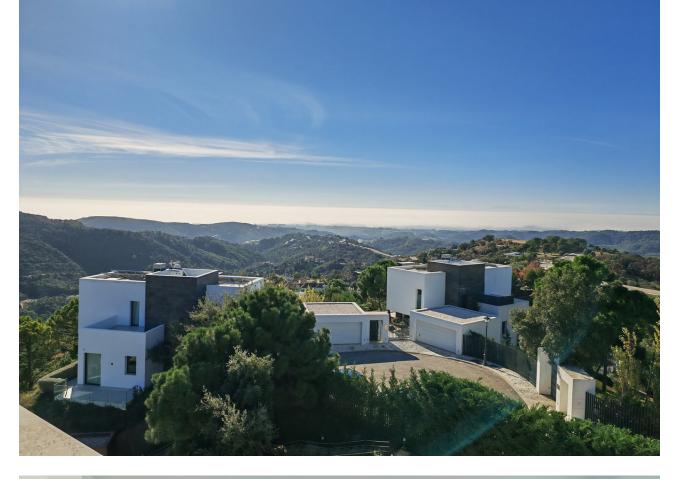

Villa for sale in , Benahavis with 5 bedrooms, 5 bathrooms, 5 en suite bathrooms, 2 toilets and with orientation south, with private swimming pool, private garage (3 parking spaces) and private garden. Regarding property dimensions, it has 460 m<sup>2</sup> built and 2,500 m<sup>2</sup> plot. Has the following facilities mountainside, air conditioning, fully furnished, fully fitted kitchen, fireplace, storage room, alarm, solarium, security entrance, double glazing, video entrance, dining room, security service 24h, guest toilet, private terrace, kitchen equipped, living room, sea view, mountain view, automatic irrigation system, home automation system, laundry room, internet - wi-fi, covered terrace, 24h service, fitted wardrobes, gated community, lift, garden view, pool view, panoramic view, underfloor heating (bathrooms), close to golf, uncovered terrace, open plan kitchen, excellent condition, surveillance cameras and office room.