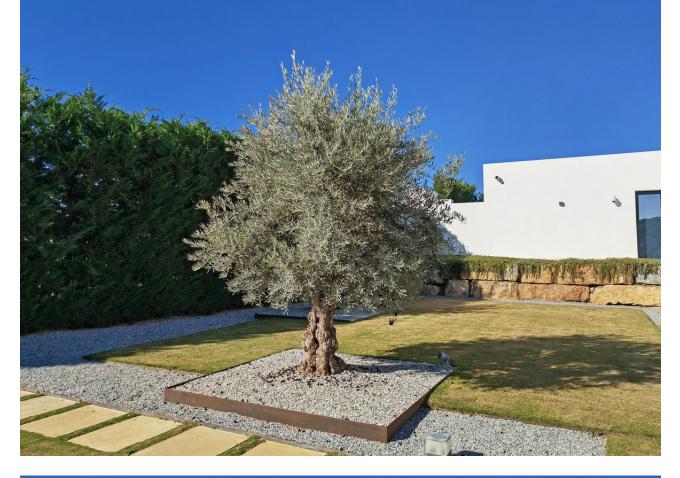

Villa for sale in , Benahavis with 5 bedrooms, 5 bathrooms, 5 en suite bathrooms, 2 toilets and with orientation south, with private swimming pool, private garage (3 parking spaces) and private garden. Regarding property dimensions, it has 460 m<sup>2</sup> built and 2,500 m<sup>2</sup> plot. Has the following facilities mountainside, air conditioning, fully furnished, fully fitted kitchen, fireplace, storage room, alarm, solarium, security entrance, double glazing, video entrance, dining room, security service 24h, guest toilet, private terrace, kitchen equipped, living room, sea view, mountain view, automatic irrigation system, home automation system, laundry room, internet - wi-fi, covered terrace, 24h service, fitted wardrobes, gated community, lift, garden view, pool view, panoramic view, underfloor heating (bathrooms), close to golf, uncovered terrace, open plan kitchen, excellent condition, surveillance cameras and office room.