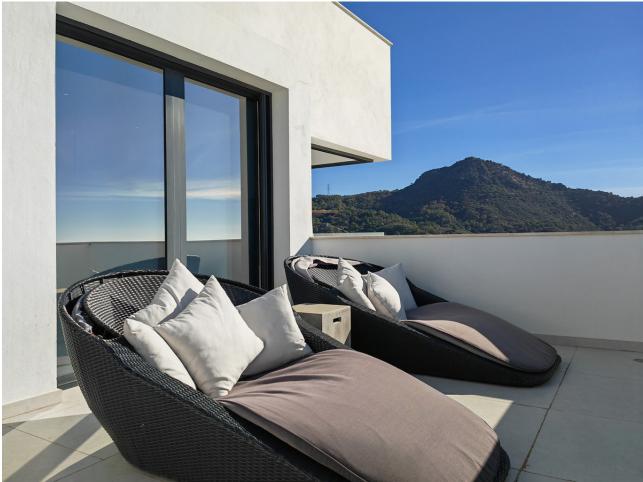

Villa for sale in , Benahavis with 5 bedrooms, 5 bathrooms, 5 en suite bathrooms, 2 toilets and with orientation south, with private swimming pool, private garage (3 parking spaces) and private garden. Regarding property dimensions, it has 460 m<sup>2</sup> built and 2,500 m<sup>2</sup> plot. Has the following facilities mountainside, air conditioning, fully furnished, fully fitted kitchen, fireplace, storage room, alarm, solarium, security entrance, double glazing, video entrance, dining room, security service 24h, guest toilet, private terrace, kitchen equipped, living room, sea view, mountain view, automatic irrigation system, home automation system, laundry room, internet - wi-fi, covered terrace, 24h service, fitted wardrobes, gated community, lift, garden view, pool view, panoramic view, underfloor heating (bathrooms), close to golf, uncovered terrace, open plan kitchen, excellent condition, surveillance cameras and office room.

460 m2

Setting Close To Golf

Climate Control Air Conditioning Fireplace U/F/H Bathrooms

5

Kitchen Fully Fitted Partially Fitted Orientation South Views Sea Mountain

6

Mountain Panoramic Garden Pool

Garden Y Private Condition Excellent Features Covered Terrace 🗸 Lift Fitted Wardrobes Private Terrace ✔ Solarium Storage Room Ensuite Bathroom Double Glazing Domotics Security 🖌 Entry Phone ✔ Alarm System 💙 24 Hour Security