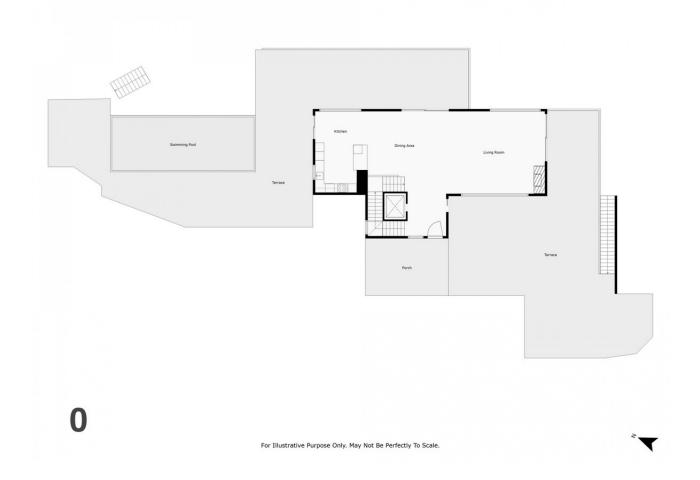

Pool ✓ Private

2500 m2

Furniture Fully Furnished

Parking Private

2

For Illustrative Purpose Only. May Not Be Perfectly To Scale.