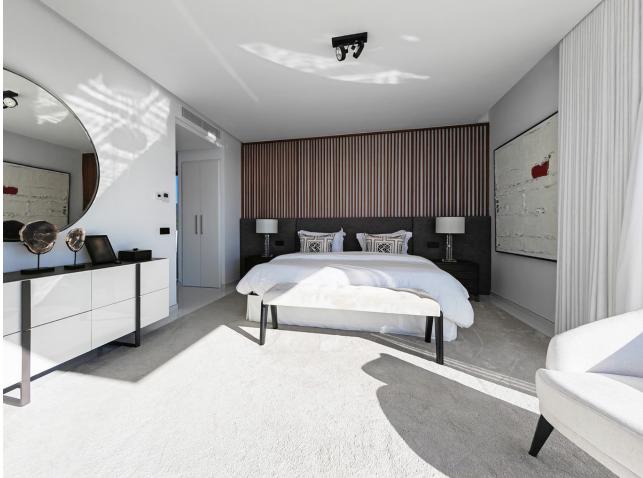

Villa for sale in , Benahavis with 5 bedrooms, 5 bathrooms, 5 en suite bathrooms, 2 toilets and with orientation south, with private swimming pool, private garage (3 parking spaces) and private garden. Regarding property dimensions, it has 460 m<sup>2</sup> built and 2,500 m<sup>2</sup> plot. Has the following facilities mountainside, air conditioning, fully furnished, fully fitted kitchen, fireplace, storage room, alarm, solarium, security entrance, double glazing, video entrance, dining room, security service 24h, guest toilet, private terrace, kitchen equipped, living room, sea view, mountain view, automatic irrigation system, home automation system, laundry room, internet - wi-fi, covered terrace, 24h service, fitted wardrobes, gated community, lift, garden view, pool view, panoramic view, underfloor heating (bathrooms), close to golf, uncovered terrace, open plan kitchen, excellent condition, surveillance cameras and office room.

460 m2

Setting Close To Golf

Climate Control Air Conditioning Fireplace U/F/H Bathrooms

5

Kitchen Fully Fitted Partially Fitted Orientation South Views Sea Mountain

6

Mountain Panoramic Garden Pool

Garden Y Private Condition Excellent Features Covered Terrace 🗸 Lift Fitted Wardrobes Private Terrace ✔ Solarium Storage Room Ensuite Bathroom Double Glazing Domotics Security 🖌 Entry Phone ✔ Alarm System 💙 24 Hour Security