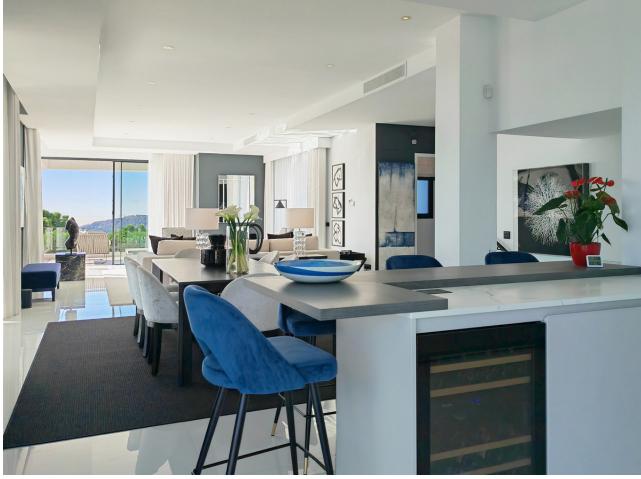

Villa for sale in , Benahavis with 5 bedrooms, 5 bathrooms, 5 en suite bathrooms, 2 toilets and with orientation south, with private swimming pool, private garage (3 parking spaces) and private garden. Regarding property dimensions, it has 460 m<sup>2</sup> built and 2,500 m<sup>2</sup> plot. Has the following facilities mountainside, air conditioning, fully furnished, fully fitted kitchen, fireplace, storage room, alarm, solarium, security entrance, double glazing, video entrance, dining room, security service 24h, guest toilet, private terrace, kitchen equipped, living room, sea view, mountain view, automatic irrigation system, home automation system, laundry room, internet - wi-fi, covered terrace, 24h service, fitted wardrobes, gated community, lift, garden view, pool view, panoramic view, underfloor heating (bathrooms), close to golf, uncovered terrace, open plan kitchen, excellent condition, surveillance cameras and office room.