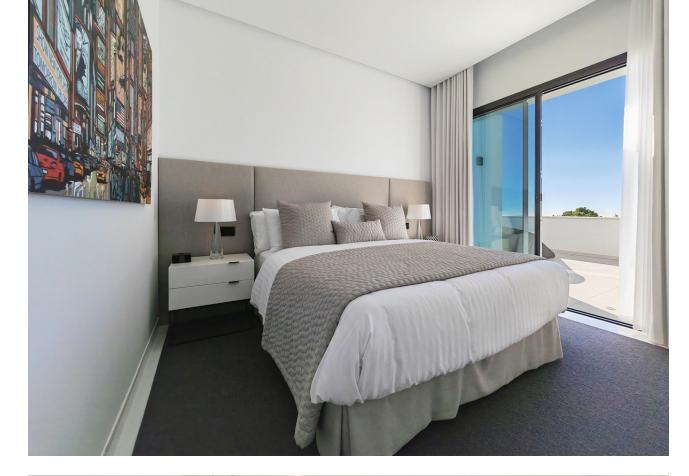

Villa for sale in , Benahavis with 5 bedrooms, 5 bathrooms, 5 en suite bathrooms, 2 toilets and with orientation south, with private swimming pool, private garage (3 parking spaces) and private garden. Regarding property dimensions, it has 460 m<sup>2</sup> built and 2,500 m<sup>2</sup> plot. Has the following facilities mountainside, air conditioning, fully furnished, fully fitted kitchen, fireplace, storage room, alarm, solarium, security entrance, double glazing, video entrance, dining room, security service 24h, guest toilet, private terrace, kitchen equipped, living room, sea view, mountain view, automatic irrigation system, home automation system, laundry room, internet - wi-fi, covered terrace, 24h service, fitted wardrobes, gated community, lift, garden view, pool view, panoramic view, underfloor heating (bathrooms), close to golf, uncovered terrace, open plan kitchen, excellent condition, surveillance cameras and office room.

460 m2

Setting Close To Golf

Climate Control Air Conditioning Fireplace U/F/H Bathrooms

5

Kitchen Fully Fitted Partially Fitted Orientation South Views Sea Mountain

6

Mountain Panoramic Garden Pool

Garden Y Private Condition Excellent Features Covered Terrace 🗸 Lift Fitted Wardrobes Private Terrace ✔ Solarium Storage Room Ensuite Bathroom Double Glazing Domotics Security 🖌 Entry Phone ✔ Alarm System 💙 24 Hour Security