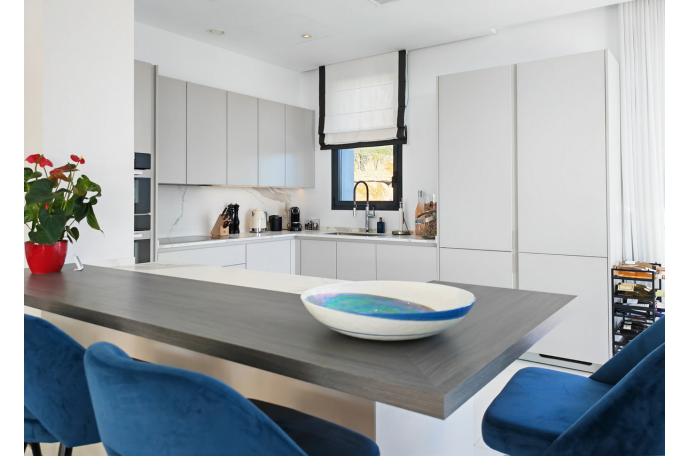

Villa for sale in , Benahavis with 5 bedrooms, 5 bathrooms, 5 en suite bathrooms, 2 toilets and with orientation south, with private swimming pool, private garage (3 parking spaces) and private garden. Regarding property dimensions, it has 460 m<sup>2</sup> built and 2,500 m<sup>2</sup> plot. Has the following facilities mountainside, air conditioning, fully furnished, fully fitted kitchen, fireplace, storage room, alarm, solarium, security entrance, double glazing, video entrance, dining room, security service 24h, guest toilet, private terrace, kitchen equipped, living room, sea view, mountain view, automatic irrigation system, home automation system, laundry room, internet - wi-fi, covered terrace, 24h service, fitted wardrobes, gated community, lift, garden view, pool view, panoramic view, underfloor heating (bathrooms), close to golf, uncovered terrace, open plan kitchen, excellent condition, surveillance cameras and office room.