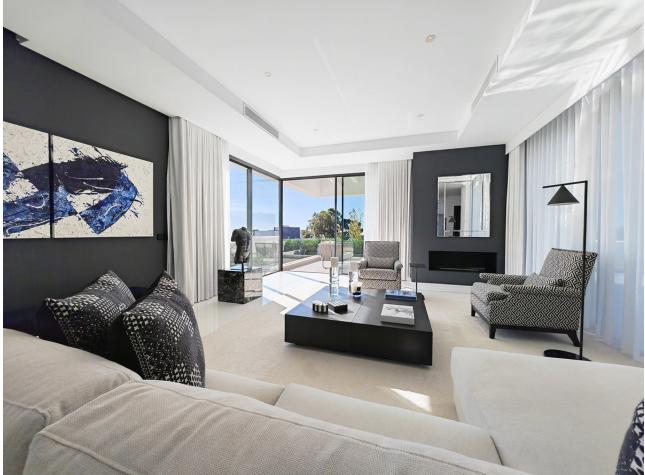

Villa for sale in , Benahavis with 5 bedrooms, 5 bathrooms, 5 en suite bathrooms, 2 toilets and with orientation south, with private swimming pool, private garage (3 parking spaces) and private garden. Regarding property dimensions, it has 460 m<sup>2</sup> built and 2,500 m<sup>2</sup> plot. Has the following facilities mountainside, air conditioning, fully furnished, fully fitted kitchen, fireplace, storage room, alarm, solarium, security entrance, double glazing, video entrance, dining room, security service 24h, guest toilet, private terrace, kitchen equipped, living room, sea view, mountain view, automatic irrigation system, home automation system, laundry room, internet - wi-fi, covered terrace, 24h service, fitted wardrobes, gated community, lift, garden view, pool view, panoramic view, underfloor heating (bathrooms), close to golf, uncovered terrace, open plan kitchen, excellent condition, surveillance cameras and office room.