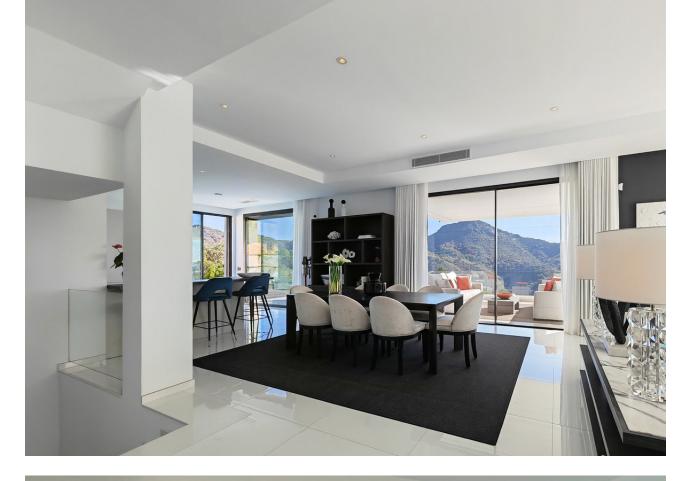

Villa for sale in , Benahavis with 5 bedrooms, 5 bathrooms, 5 en suite bathrooms, 2 toilets and with orientation south, with private swimming pool, private garage (3 parking spaces) and private garden. Regarding property dimensions, it has 460 m<sup>2</sup> built and 2,500 m<sup>2</sup> plot. Has the following facilities mountainside, air conditioning, fully furnished, fully fitted kitchen, fireplace, storage room, alarm, solarium, security entrance, double glazing, video entrance, dining room, security service 24h, guest toilet, private terrace, kitchen equipped, living room, sea view, mountain view, automatic irrigation system, home automation system, laundry room, internet - wi-fi, covered terrace, 24h service, fitted wardrobes, gated community, lift, garden view, pool view, panoramic view, underfloor heating (bathrooms), close to golf, uncovered terrace, open plan kitchen, excellent condition, surveillance cameras and office room.