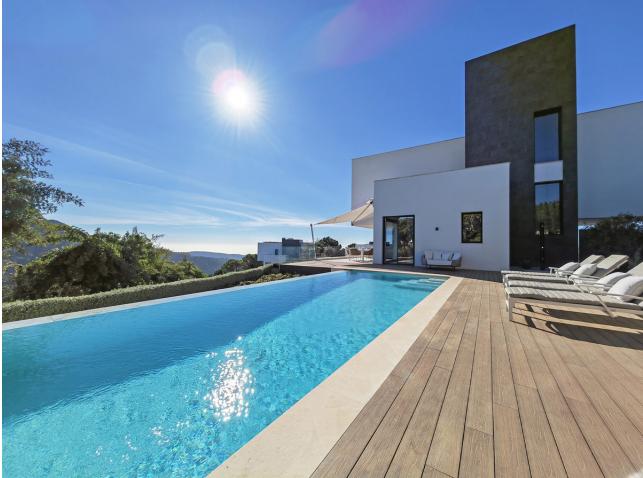

Villa for sale in , Benahavis with 5 bedrooms, 5 bathrooms, 5 en suite bathrooms, 2 toilets and with orientation south, with private swimming pool, private garage (3 parking spaces) and private garden. Regarding property dimensions, it has 460 m<sup>2</sup> built and 2,500 m<sup>2</sup> plot. Has the following facilities mountainside, air conditioning, fully furnished, fully fitted kitchen, fireplace, storage room, alarm, solarium, security entrance, double glazing, video entrance, dining room, security service 24h, guest toilet, private terrace, kitchen equipped, living room, sea view, mountain view, automatic irrigation system, home automation system, laundry room, internet - wi-fi, covered terrace, 24h service, fitted wardrobes, gated community, lift, garden view, pool view, panoramic view, underfloor heating (bathrooms), close to golf, uncovered terrace, open plan kitchen, excellent condition, surveillance cameras and office room.

Pool ✓ Private

2500 m2

Furniture Fully Furnished

Parking Private

2

For Illustrative Purpose Only. May Not Be Perfectly To Scale.