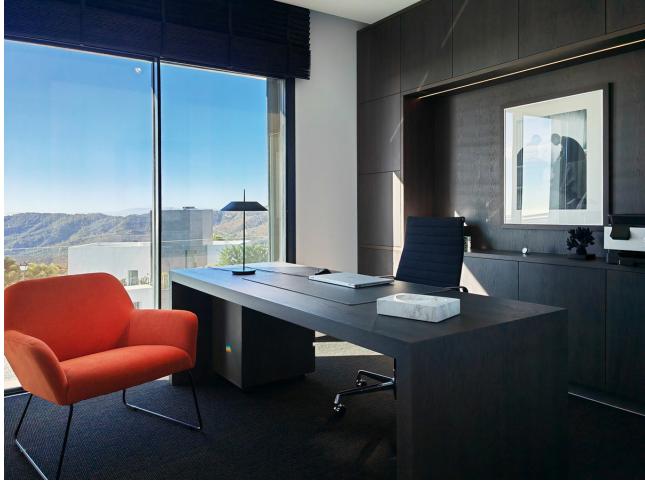

Villa for sale in , Benahavis with 5 bedrooms, 5 bathrooms, 5 en suite bathrooms, 2 toilets and with orientation south, with private swimming pool, private garage (3 parking spaces) and private garden. Regarding property dimensions, it has 460 m<sup>2</sup> built and 2,500 m<sup>2</sup> plot. Has the following facilities mountainside, air conditioning, fully furnished, fully fitted kitchen, fireplace, storage room, alarm, solarium, security entrance, double glazing, video entrance, dining room, security service 24h, guest toilet, private terrace, kitchen equipped, living room, sea view, mountain view, automatic irrigation system, home automation system, laundry room, internet - wi-fi, covered terrace, 24h service, fitted wardrobes, gated community, lift, garden view, pool view, panoramic view, underfloor heating (bathrooms), close to golf, uncovered terrace, open plan kitchen, excellent condition, surveillance cameras and office room.