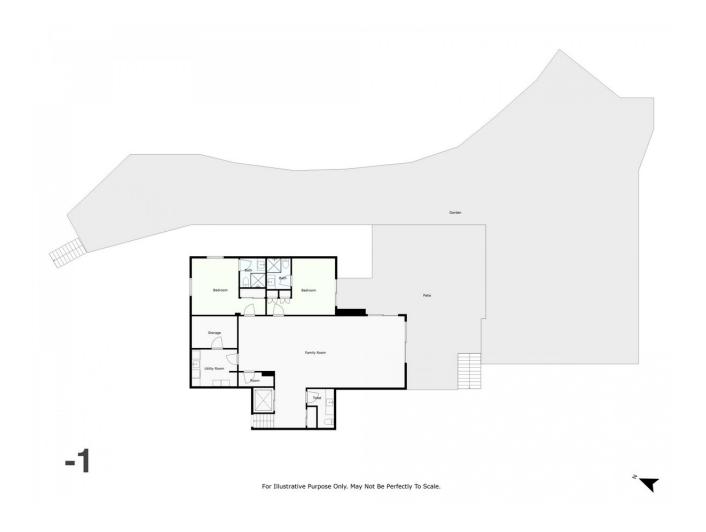

, open plan kitchen, excellent condition, surveillance cameras and office room.

460 m2

Setting Close To Golf

Climate Control Air Conditioning Fireplace U/F/H Bathrooms

5

Kitchen Fully Fitted Partially Fitted Orientation South Views Sea Mountain

6

Mountain Panoramic Garden Pool

Garden Y Private Condition Excellent Features Covered Terrace 🗸 Lift Fitted Wardrobes Private Terrace ✔ Solarium Storage Room Ensuite Bathroom Double Glazing Domotics Security 🖌 Entry Phone ✔ Alarm System 💙 24 Hour Security

Pool ✓ Private

2500 m2

Furniture Fully Furnished

Parking Private









































































2

For Illustrative Purpose Only. May Not Be Perfectly To Scale.



## For Illustrative Purpose Only. May Not Be Perfectly To Scale.

1

Bedroom