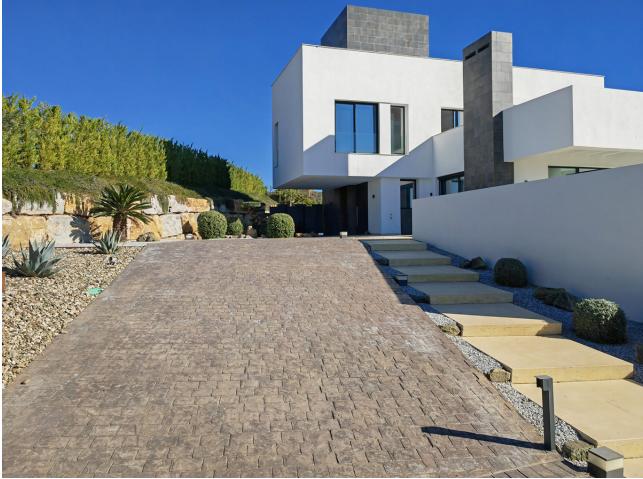

Villa for sale in , Benahavis with 5 bedrooms, 5 bathrooms, 5 en suite bathrooms, 2 toilets and with orientation south, with private swimming pool, private garage (3 parking spaces) and private garden. Regarding property dimensions, it has 460 m<sup>2</sup> built and 2,500 m<sup>2</sup> plot. Has the following facilities mountainside, air conditioning, fully furnished, fully fitted kitchen, fireplace, storage room, alarm, solarium, security entrance, double glazing, video entrance, dining room, security service 24h, guest toilet, private terrace, kitchen equipped, living room, sea view, mountain view, automatic irrigation system, home automation system, laundry room, internet - wi-fi, covered terrace, 24h service, fitted wardrobes, gated community, lift, garden view, pool view, panoramic view, underfloor heating (bathrooms), close to golf, uncovered terrace, open plan kitchen, excellent condition, surveillance cameras and office room.