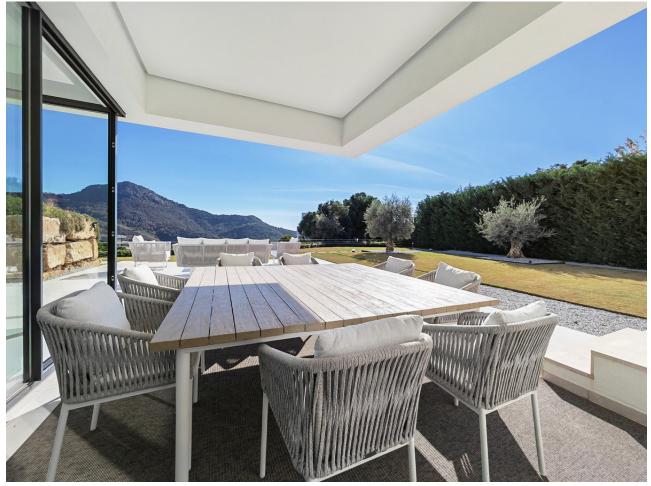

Villa for sale in , Benahavis with 5 bedrooms, 5 bathrooms, 5 en suite bathrooms, 2 toilets and with orientation south, with private swimming pool, private garage (3 parking spaces) and private garden. Regarding property dimensions, it has 460 m<sup>2</sup> built and 2,500 m<sup>2</sup> plot. Has the following facilities mountainside, air conditioning, fully furnished, fully fitted kitchen, fireplace, storage room, alarm, solarium, security entrance, double glazing, video entrance, dining room, security service 24h, guest toilet, private terrace, kitchen equipped, living room, sea view, mountain view, automatic irrigation system, home automation system, laundry room, internet - wi-fi, covered terrace, 24h service, fitted wardrobes, gated community, lift, garden view, pool view, panoramic view, underfloor heating (bathrooms), close to golf, uncovered terrace, open plan kitchen, excellent condition, surveillance cameras and office room.