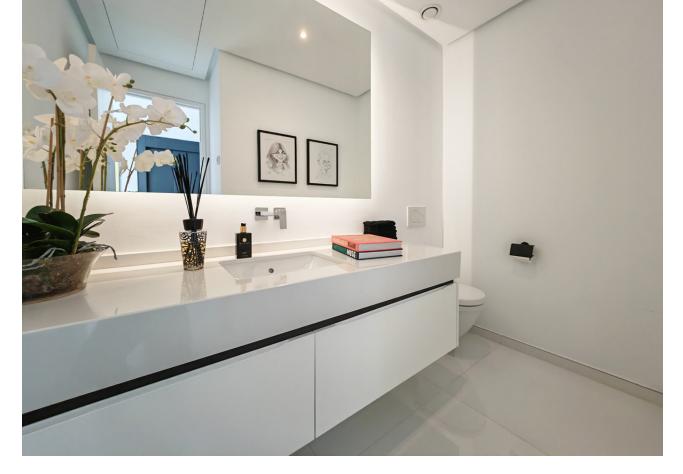

Villa for sale in , Benahavis with 5 bedrooms, 5 bathrooms, 5 en suite bathrooms, 2 toilets and with orientation south, with private swimming pool, private garage (3 parking spaces) and private garden. Regarding property dimensions, it has 460 m<sup>2</sup> built and 2,500 m<sup>2</sup> plot. Has the following facilities mountainside, air conditioning, fully furnished, fully fitted kitchen, fireplace, storage room, alarm, solarium, security entrance, double glazing, video entrance, dining room, security service 24h, guest toilet, private terrace, kitchen equipped, living room, sea view, mountain view, automatic irrigation system, home automation system, laundry room, internet - wi-fi, covered terrace, 24h service, fitted wardrobes, gated community, lift, garden view, pool view, panoramic view, underfloor heating (bathrooms), close to golf, uncovered terrace, open plan kitchen, excellent condition, surveillance cameras and office room.