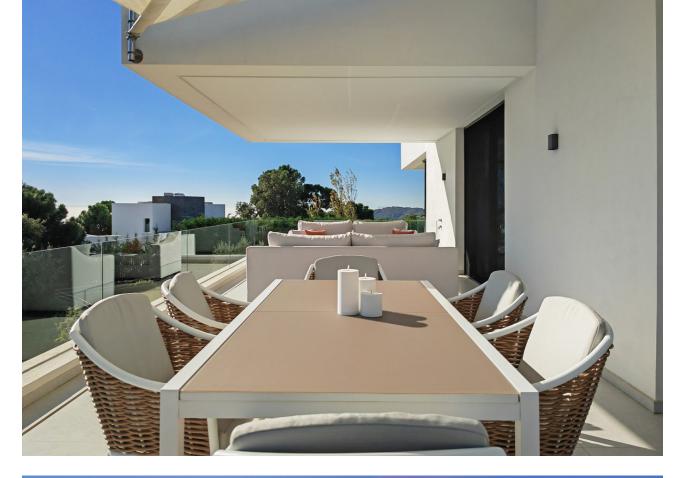

Villa for sale in , Benahavis with 5 bedrooms, 5 bathrooms, 5 en suite bathrooms, 2 toilets and with orientation south, with private swimming pool, private garage (3 parking spaces) and private garden. Regarding property dimensions, it has 460 m<sup>2</sup> built and 2,500 m<sup>2</sup> plot. Has the following facilities mountainside, air conditioning, fully furnished, fully fitted kitchen, fireplace, storage room, alarm, solarium, security entrance, double glazing, video entrance, dining room, security service 24h, guest toilet, private terrace, kitchen equipped, living room, sea view, mountain view, automatic irrigation system, home automation system, laundry room, internet - wi-fi, covered terrace, 24h service, fitted wardrobes, gated community, lift, garden view, pool view, panoramic view, underfloor heating (bathrooms), close to golf, uncovered terrace, open plan kitchen, excellent condition, surveillance cameras and office room.