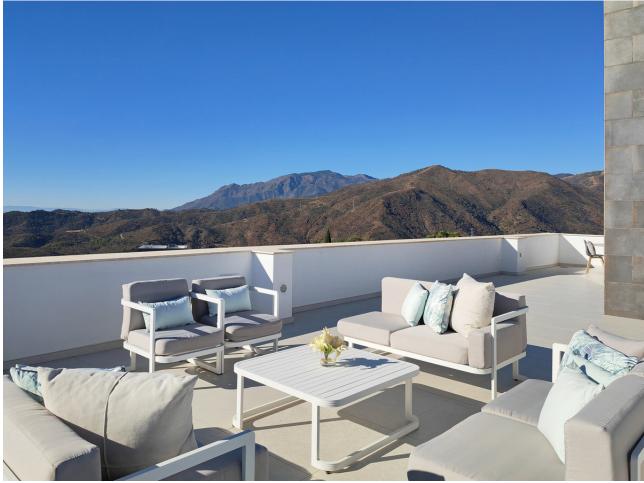

Villa for sale in , Benahavis with 5 bedrooms, 5 bathrooms, 5 en suite bathrooms, 2 toilets and with orientation south, with private swimming pool, private garage (3 parking spaces) and private garden. Regarding property dimensions, it has 460 m<sup>2</sup> built and 2,500 m<sup>2</sup> plot. Has the following facilities mountainside, air conditioning, fully furnished, fully fitted kitchen, fireplace, storage room, alarm, solarium, security entrance, double glazing, video entrance, dining room, security service 24h, guest toilet, private terrace, kitchen equipped, living room, sea view, mountain view, automatic irrigation system, home automation system, laundry room, internet - wi-fi, covered terrace, 24h service, fitted wardrobes, gated community, lift, garden view, pool view, panoramic view, underfloor heating (bathrooms), close to golf, uncovered terrace, open plan kitchen, excellent condition, surveillance cameras and office room.

460 m2

Setting Close To Golf

Climate Control Air Conditioning Fireplace U/F/H Bathrooms

5

Kitchen Fully Fitted Partially Fitted Orientation South Views Sea Mountain

6

Mountain Panoramic Garden Pool

Garden Y Private Condition Excellent Features Covered Terrace 🗸 Lift Fitted Wardrobes Private Terrace ✔ Solarium Storage Room Ensuite Bathroom Double Glazing Domotics Security 🖌 Entry Phone ✔ Alarm System 💙 24 Hour Security