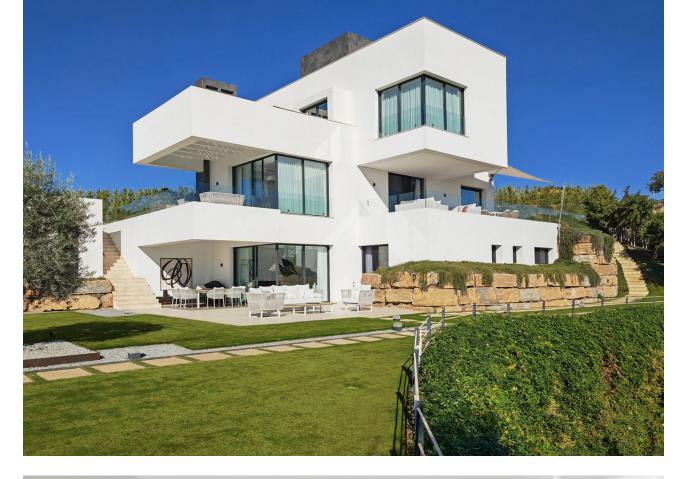

Villa for sale in , Benahavis with 5 bedrooms, 5 bathrooms, 5 en suite bathrooms, 2 toilets and with orientation south, with private swimming pool, private garage (3 parking spaces) and private garden. Regarding property dimensions, it has 460 m<sup>2</sup> built and 2,500 m<sup>2</sup> plot. Has the following facilities mountainside, air conditioning, fully furnished, fully fitted kitchen, fireplace, storage room, alarm, solarium, security entrance, double glazing, video entrance, dining room, security service 24h, guest toilet, private terrace, kitchen equipped, living room, sea view, mountain view, automatic irrigation system, home automation system, laundry room, internet - wi-fi, covered terrace, 24h service, fitted wardrobes, gated community, lift, garden view, pool view, panoramic view, underfloor heating (bathrooms), close to golf, uncovered terrace, open plan kitchen, excellent condition, surveillance cameras and office room.