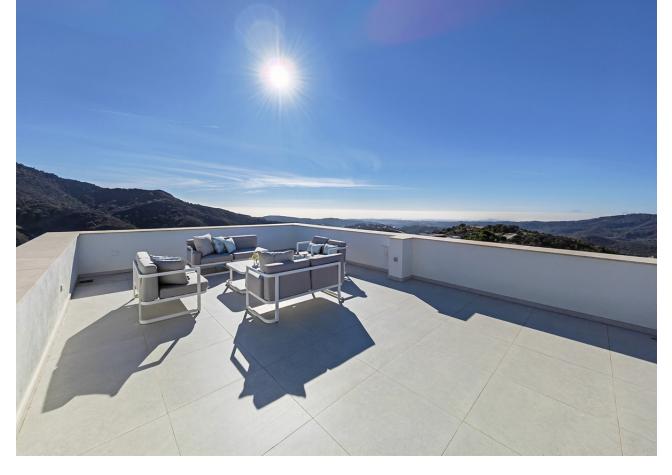

Villa for sale in , Benahavis with 5 bedrooms, 5 bathrooms, 5 en suite bathrooms, 2 toilets and with orientation south, with private swimming pool, private garage (3 parking spaces) and private garden. Regarding property dimensions, it has 460 m<sup>2</sup> built and 2,500 m<sup>2</sup> plot. Has the following facilities mountainside, air conditioning, fully furnished, fully fitted kitchen, fireplace, storage room, alarm, solarium, security entrance, double glazing, video entrance, dining room, security service 24h, guest toilet, private terrace, kitchen equipped, living room, sea view, mountain view, automatic irrigation system, home automation system, laundry room, internet - wi-fi, covered terrace, 24h service, fitted wardrobes, gated community, lift, garden view, pool view, panoramic view, underfloor heating (bathrooms), close to golf, uncovered terrace, open plan kitchen, excellent condition, surveillance cameras and office room.

460 m2

Setting Close To Golf

Climate Control Air Conditioning Fireplace U/F/H Bathrooms

5

Kitchen Fully Fitted Partially Fitted Orientation South Views Sea Mountain

6

Mountain Panoramic Garden Pool

Garden Y Private Condition Excellent Features Covered Terrace 🗸 Lift Fitted Wardrobes Private Terrace ✔ Solarium Storage Room Ensuite Bathroom Double Glazing Domotics Security 🖌 Entry Phone ✔ Alarm System 💙 24 Hour Security