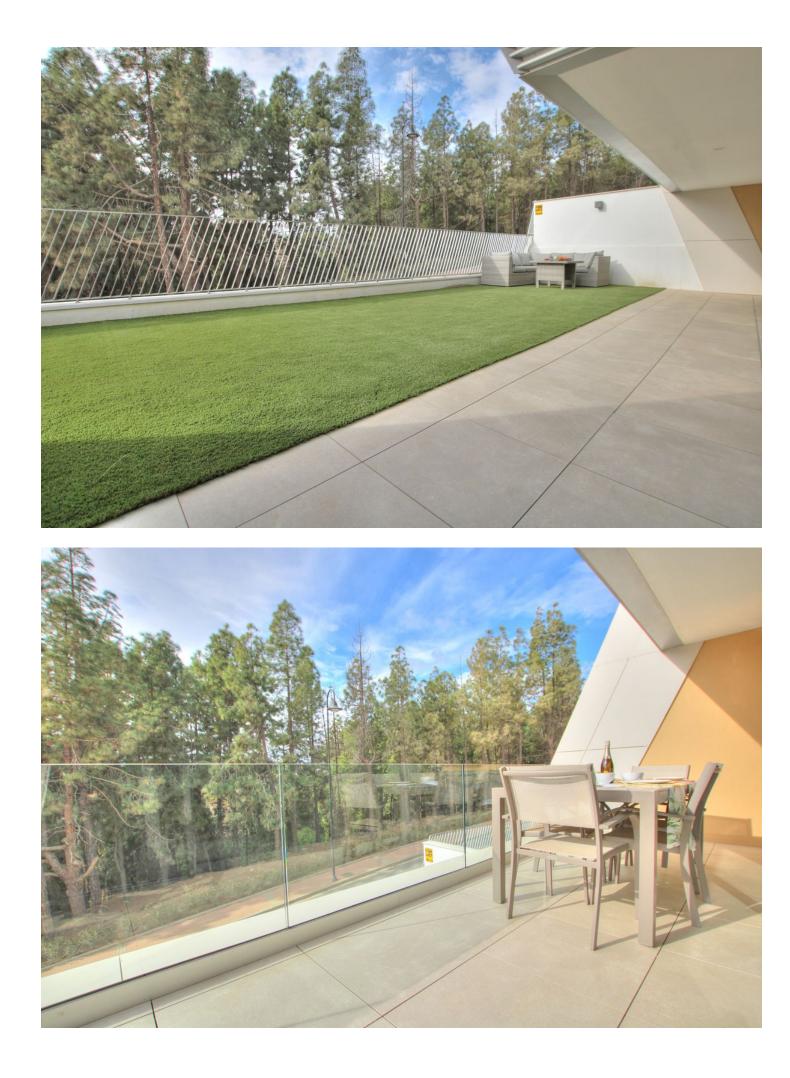

This absolutely brand new and ultra modern semi detached villa is wonderfully situated at just a short walk to the beach, and enjoys super views to the pine forest and the sea. The renowned Eden development, in El Chaparral, offers great facilities including wonderful pool areas, plus a spa with full gym, sauna, steam room and a tennis court. This particular house was carefully chosen by the owner for its idea position, orientation and views. It also in the only gated section of the community. It has fabulous outside space, including a garden area which has been covered with artificial grass (this area could easily be terraced or turf, at the buyer's convenience). The property offers 3 double bedrooms and 2 bathrooms on the lower floor, while the upper floor has a very large and bright open plan living area and kitchen. There is hot and cold aircon and under floor heating throughout, all powered by efficient air sourced heat pumps, for low energy consumption. The owner has also added a large storage unit off the garden area, made to measure curtains, and very tasteful furniture, which could be included in the sale. A true "key ready" home, built to the very latest standards, in a stunning location, not to be missed...