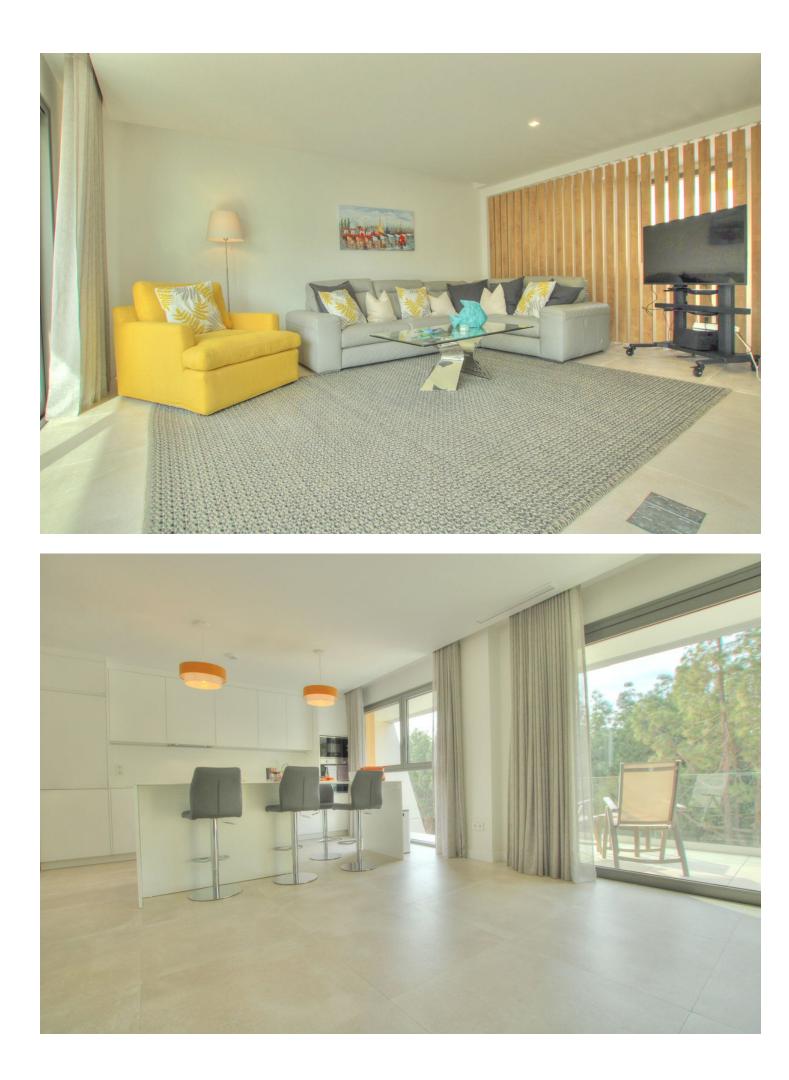

This absolutely brand new and ultra modern semi detached villa is wonderfully situated at just a short walk to the beach, and enjoys super views to the pine forest and the sea. The renowned Eden development, in El Chaparral, offers great facilities including wonderful pool areas, plus a spa with full gym, sauna, steam room and a tennis court. This particular house was carefully chosen by the owner for its idea position, orientation and views. It also in the only gated section of the community. It has fabulous outside space, including a garden area which has been covered with artificial grass (this area could easily be terraced or turf, at the buyer's convenience). The property offers 3 double bedrooms and 2 bathrooms on the lower floor, while the upper floor has a very large and bright open plan living area and kitchen. There is hot and cold aircon and under floor heating throughout, all powered by efficient air sourced heat pumps, for low energy consumption. The owner has also added a large storage unit off the garden area, made to measure curtains, and very tasteful furniture, which could be included in the sale. A true "key ready" home, built to the very latest standards, in a stunning location, not to be missed...