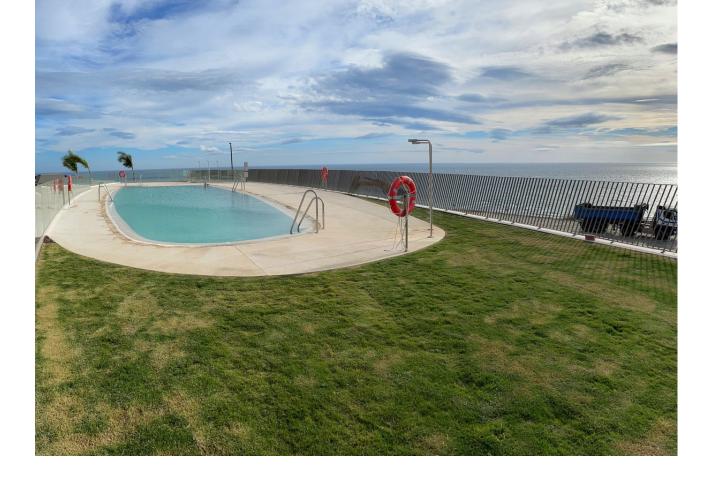

This absolutely brand new and ultra modern semi detached villa is wonderfully situated at just a short walk to the beach, and enjoys super views to the pine forest and the sea. The renowned Eden development, in El Chaparral, offers great facilities including wonderful pool areas, plus a spa with full gym, sauna, steam room and a tennis court. This particular house was carefully chosen by the owner for its idea position, orientation and views. It also in the only gated section of the community. It has fabulous outside space, including a garden area which has been covered with artificial grass (this area could easily be terraced or turf, at the buyer's convenience). The property offers 3 double bedrooms and 2 bathrooms on the lower floor, while the upper floor has a very large and bright open plan living area and kitchen. There is hot and cold aircon and under floor heating throughout, all powered by efficient air sourced heat pumps, for low energy consumption. The owner has also added a large storage unit off the garden area, made to measure curtains, and very tasteful furniture, which could be included in the sale. A true "key ready" home, built to the very latest standards, in a stunning location, not to be missed...