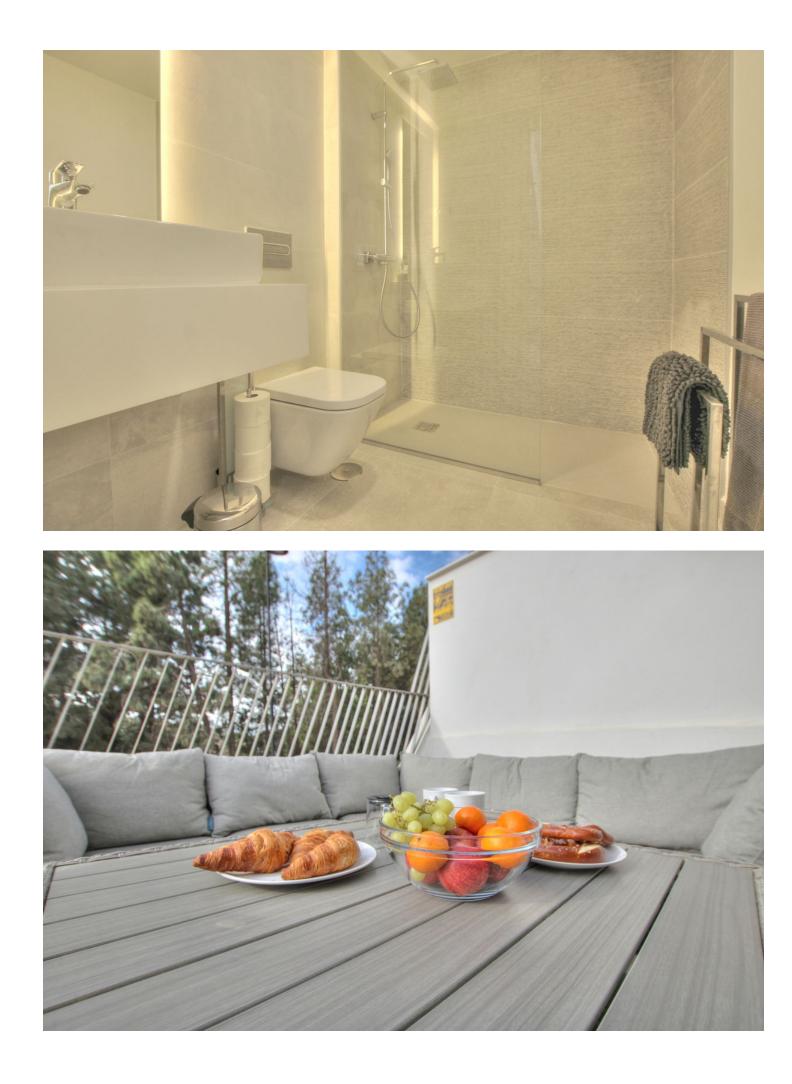

This absolutely brand new and ultra modern semi detached villa is wonderfully situated at just a short walk to the beach, and enjoys super views to the pine forest and the sea. The renowned Eden development, in El Chaparral, offers great facilities including wonderful pool areas, plus a spa with full gym, sauna, steam room and a tennis court. This particular house was carefully chosen by the owner for its idea position, orientation and views. It also in the only gated section of the community. It has fabulous outside space, including a garden area which has been covered with artificial grass (this area could easily be terraced or turf, at the buyer's convenience). The property offers 3 double bedrooms and 2 bathrooms on the lower floor, while the upper floor has a very large and bright open plan living area and kitchen. There is hot and cold aircon and under floor heating throughout, all powered by efficient air sourced heat pumps, for low energy consumption. The owner has also added a large storage unit off the garden area, made to measure curtains, and very tasteful furniture, which could be included in the sale. A true "key ready" home, built to the very latest standards, in a stunning location, not to be missed...