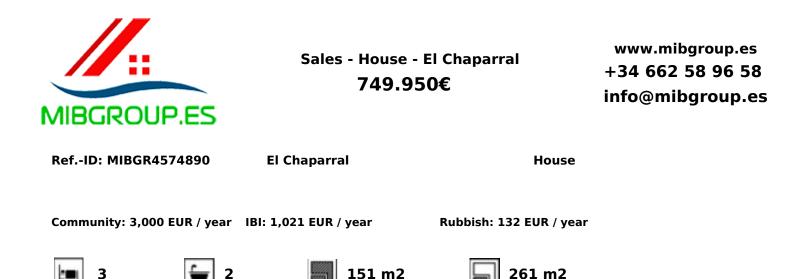

This absolutely brand new and ultra modern semi detached villa is wonderfully situated at just a short walk to the beach, and enjoys super views to the pine forest and the sea. The renowned Eden development, in El Chaparral, offers great facilities including wonderful pool areas, plus a spa with full gym, sauna, steam room and a tennis court. This particular house was carefully chosen by the owner for its idea position, orientation and views. It also in the only gated section of the community. It has fabulous outside space, including a garden area which has been covered with artificial grass (this area could easily be terraced or turf, at the buyer's convenience). The property offers 3 double bedrooms and 2 bathrooms on the lower floor, while the upper floor has a very large and bright open plan living area and kitchen. There is hot and cold aircon and under floor heating throughout, all powered by efficient air sourced heat pumps, for low energy consumption. The owner has also added a large storage unit off the garden area, made to measure curtains, and very tasteful furniture, which could be included in the sale. A true "key ready" home, built to the very latest standards, in a stunning location, not to be missed...