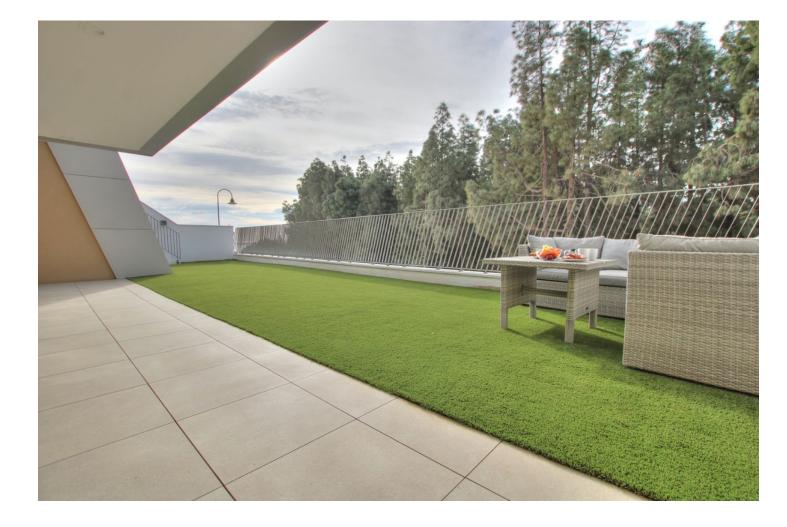

This absolutely brand new and ultra modern semi detached villa is wonderfully situated at just a short walk to the beach, and enjoys super views to the pine forest and the sea. The renowned Eden development, in El Chaparral, offers great facilities including wonderful pool areas, plus a spa with full gym, sauna, steam room and a tennis court. This particular house was carefully chosen by the owner for its idea position, orientation and views. It also in the only gated section of the community. It has fabulous outside space, including a garden area which has been covered with artificial grass (this area could easily be terraced or turf, at the buyer's convenience). The property offers 3 double bedrooms and 2 bathrooms on the lower floor, while the upper floor has a very large and bright open plan living area and kitchen. There is hot and cold aircon and under floor heating throughout, all powered by efficient air sourced heat pumps, for low energy consumption. The owner has also added a large storage unit off the garden area, made to measure curtains, and very tasteful furniture, which could be included in the sale. A true "key ready" home, built to the very latest standards, in a stunning location, not to be missed...