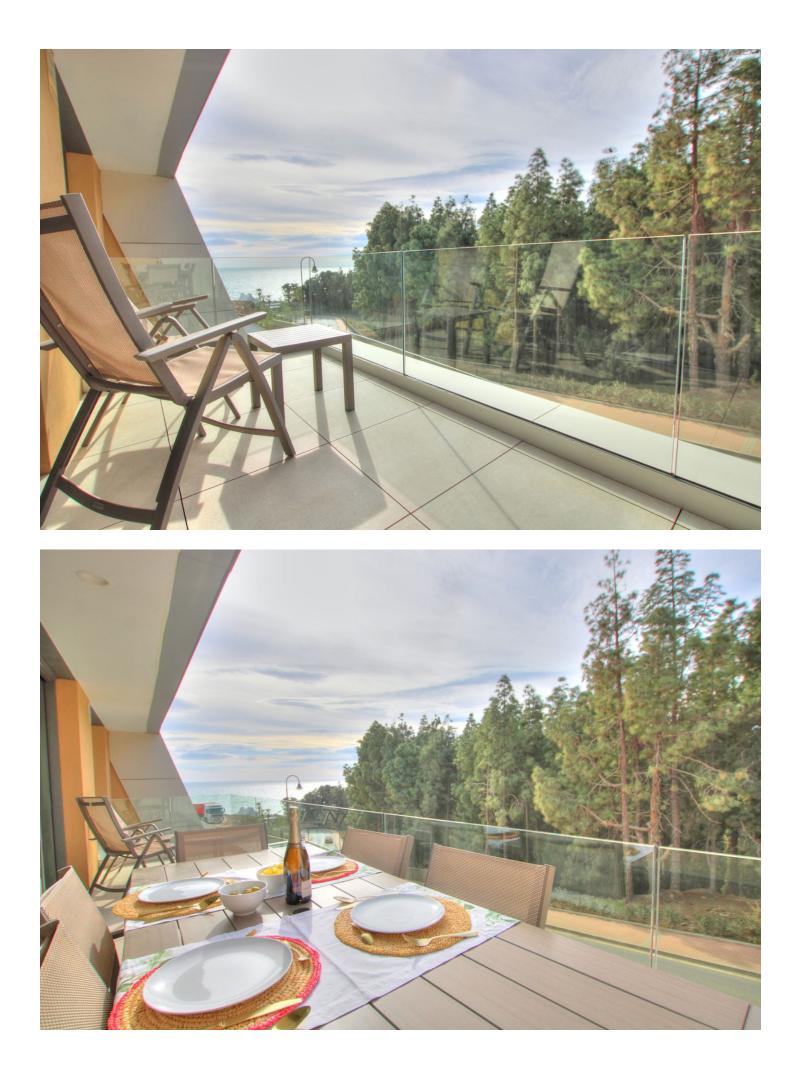

This absolutely brand new and ultra modern semi detached villa is wonderfully situated at just a short walk to the beach, and enjoys super views to the pine forest and the sea. The renowned Eden development, in El Chaparral, offers great facilities including wonderful pool areas, plus a spa with full gym, sauna, steam room and a tennis court. This particular house was carefully chosen by the owner for its idea position, orientation and views. It also in the only gated section of the community. It has fabulous outside space, including a garden area which has been covered with artificial grass (this area could easily be terraced or turf, at the buyer's convenience). The property offers 3 double bedrooms and 2 bathrooms on the lower floor, while the upper floor has a very large and bright open plan living area and kitchen. There is hot and cold aircon and under floor heating throughout, all powered by efficient air sourced heat pumps, for low energy consumption. The owner has also added a large storage unit off the garden area, made to measure curtains, and very tasteful furniture, which could be included in the sale. A true "key ready" home, built to the very latest standards, in a stunning location, not to be missed...