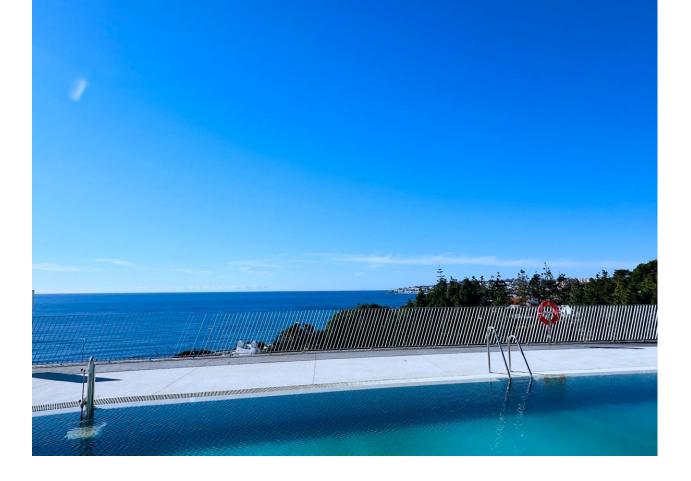

This absolutely brand new and ultra modern semi detached villa is wonderfully situated at just a short walk to the beach, and enjoys super views to the pine forest and the sea. The renowned Eden development, in El Chaparral, offers great facilities including wonderful pool areas, plus a spa with full gym, sauna, steam room and a tennis court. This particular house was carefully chosen by the owner for its idea position, orientation and views. It also in the only gated section of the community. It has fabulous outside space, including a garden area which has been covered with artificial grass (this area could easily be terraced or turf, at the buyer's convenience). The property offers 3 double bedrooms and 2 bathrooms on the lower floor, while the upper floor has a very large and bright open plan living area and kitchen. There is hot and cold aircon and under floor heating throughout, all powered by efficient air sourced heat pumps, for low energy consumption. The owner has also added a large storage unit off the garden area, made to measure curtains, and very tasteful furniture, which could be included in the sale. A true "key ready" home, built to the very latest standards, in a stunning location, not to be missed...