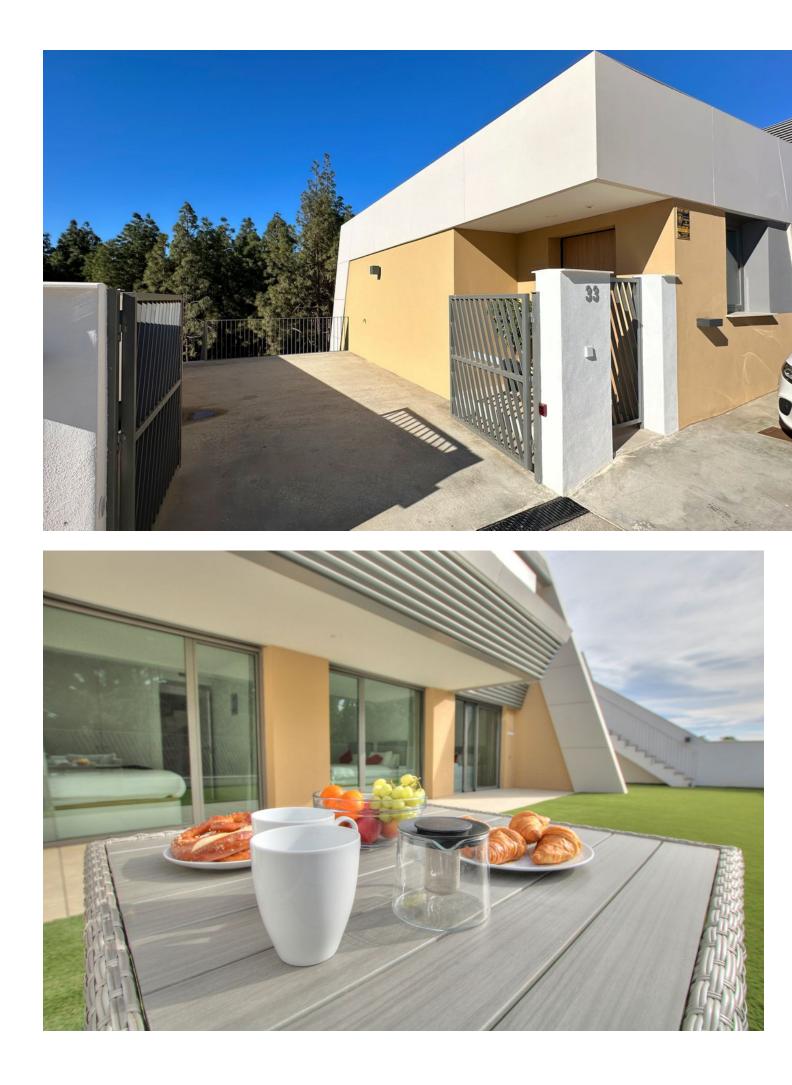

This absolutely brand new and ultra modern semi detached villa is wonderfully situated at just a short walk to the beach, and enjoys super views to the pine forest and the sea. The renowned Eden development, in El Chaparral, offers great facilities including wonderful pool areas, plus a spa with full gym, sauna, steam room and a tennis court. This particular house was carefully chosen by the owner for its idea position, orientation and views. It also in the only gated section of the community. It has fabulous outside space, including a garden area which has been covered with artificial grass (this area could easily be terraced or turf, at the buyer's convenience). The property offers 3 double bedrooms and 2 bathrooms on the lower floor, while the upper floor has a very large and bright open plan living area and kitchen. There is hot and cold aircon and under floor heating throughout, all powered by efficient air sourced heat pumps, for low energy consumption. The owner has also added a large storage unit off the garden area, made to measure curtains, and very tasteful furniture, which could be included in the sale. A true "key ready" home, built to the very latest standards, in a stunning location, not to be missed...