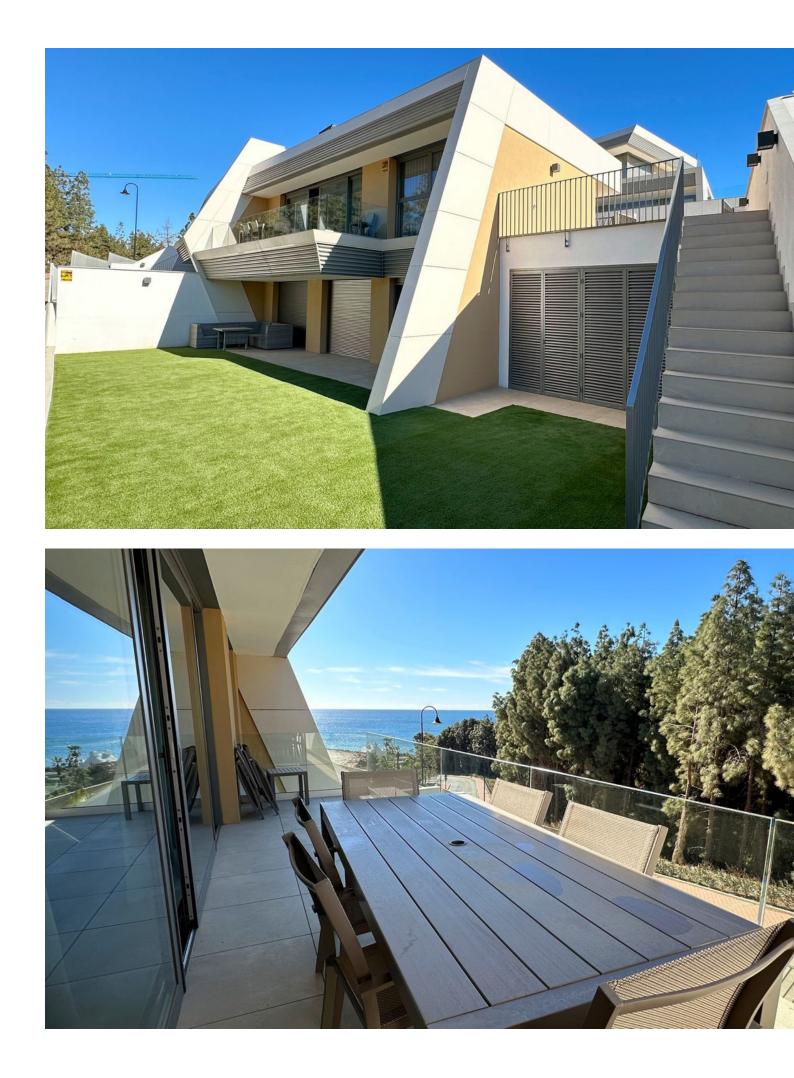

This absolutely brand new and ultra modern semi detached villa is wonderfully situated at just a short walk to the beach, and enjoys super views to the pine forest and the sea. The renowned Eden development, in El Chaparral, offers great facilities including wonderful pool areas, plus a spa with full gym, sauna, steam room and a tennis court. This particular house was carefully chosen by the owner for its idea position, orientation and views. It also in the only gated section of the community. It has fabulous outside space, including a garden area which has been covered with artificial grass (this area could easily be terraced or turf, at the buyer's convenience). The property offers 3 double bedrooms and 2 bathrooms on the lower floor, while the upper floor has a very large and bright open plan living area and kitchen. There is hot and cold aircon and under floor heating throughout, all powered by efficient air sourced heat pumps, for low energy consumption. The owner has also added a large storage unit off the garden area, made to measure curtains, and very tasteful furniture, which could be included in the sale. A true "key ready" home, built to the very latest standards, in a stunning location, not to be missed...