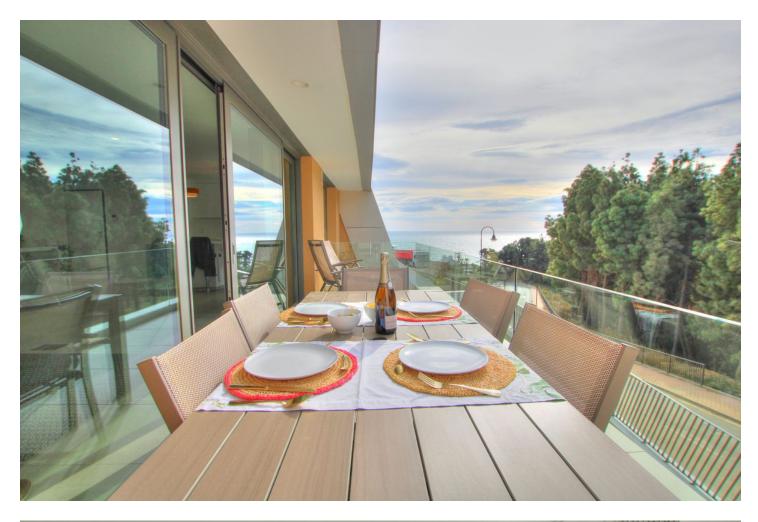

This absolutely brand new and ultra modern semi detached villa is wonderfully situated at just a short walk to the beach, and enjoys super views to the pine forest and the sea. The renowned Eden development, in El Chaparral, offers great facilities including wonderful pool areas, plus a spa with full gym, sauna, steam room and a tennis court. This particular house was carefully chosen by the owner for its idea position, orientation and views. It also in the only gated section of the community. It has fabulous outside space, including a garden area which has been covered with artificial grass (this area could easily be terraced or turf, at the buyer's convenience). The property offers 3 double bedrooms and 2 bathrooms on the lower floor, while the upper floor has a very large and bright open plan living area and kitchen. There is hot and cold aircon and under floor heating throughout, all powered by efficient air sourced heat pumps, for low energy consumption. The owner has also added a large storage unit off the garden area, made to measure curtains, and very tasteful furniture, which could be included in the sale. A true "key ready" home, built to the very latest standards, in a stunning location, not to be missed...