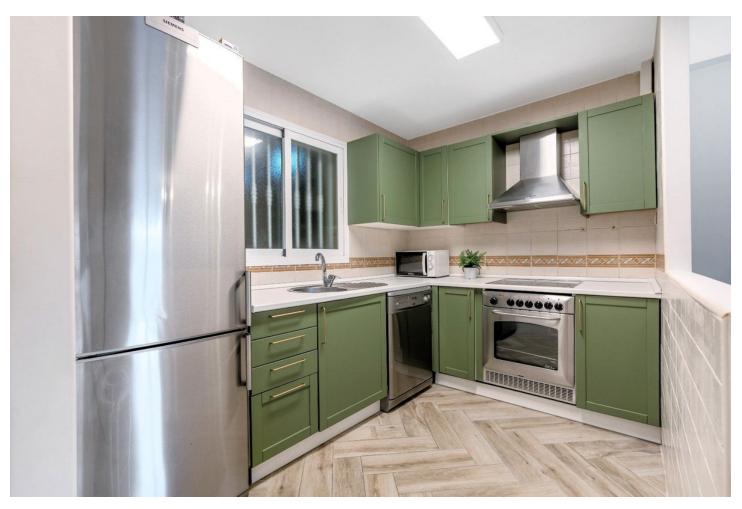

1

1

79 m2

25 m2

Apartment in Riviera del Sol: The best investment for your second home! If you are looking for a home in a residential area on the Costa del Sol, look no further! Riviera del Sol is the best option, as it is located in the heart of the Costa del Golf, a few minutes by car from almost 20 golf courses. This one-bedroom ground floor apartment is perfect for you: fully equipped, ready to move in and without a large annual maintenance cost. In addition, it has a large 20m2 covered terrace, facing west to enjoy the magnificent afternoon sun, with views of the green area of the community full of trees and plants, and partial views of the sea and a 25 m private garden! The apartment has air conditioning with heat pump, is fully furnished and includes a parking space and an easily accessible storage room. Don't miss the opportunity to visit it!