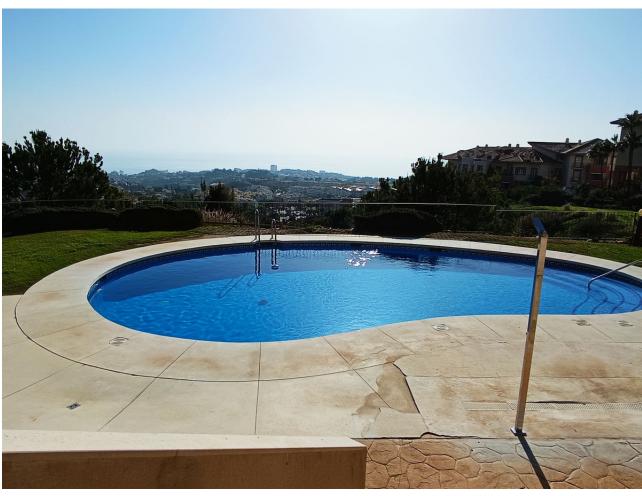

2

2

200 m<sup>2</sup>

SPECTACULAR!!! penthouse that stands out for its incredible panoramic views and luminosity 365 days of the year!!!! Enjoy the Mediterranean style, relax on its spacious terraces and solarium with sea views. Swim in one of its two communal swimming pools or simply stroll through its spacious gardens. The interior has 2 bedrooms, 2 bathrooms (one of them en-suite), a fully equipped kitchen and a light that will dazzle you as soon as you enter. The penthouse also has a 60m2 solarium on the first floor, which offers various possibilities of use. Two underground parking spaces and storage room are included in the price. Don't miss this opportunity to start a new lifestyle! Please contact us to arrange a viewing and/or request more information. We inform you that the professional fees of our agency are already included in the sale price, so you do not have to pay any kind of management fees or real estate advice. In compliance with the Decree of the Junta de Andalucía 218/2005 of 11 October, we inform you that notary fees, registration fees, ITP and other expenses inherent to the sale are not included in the price. The information provided is indicative, non-binding and has no contractual value. This information may have undergone modifications that have not yet been incorporated. We suggest that you contact us to obtain the most recent information and/or confirm the information given here.