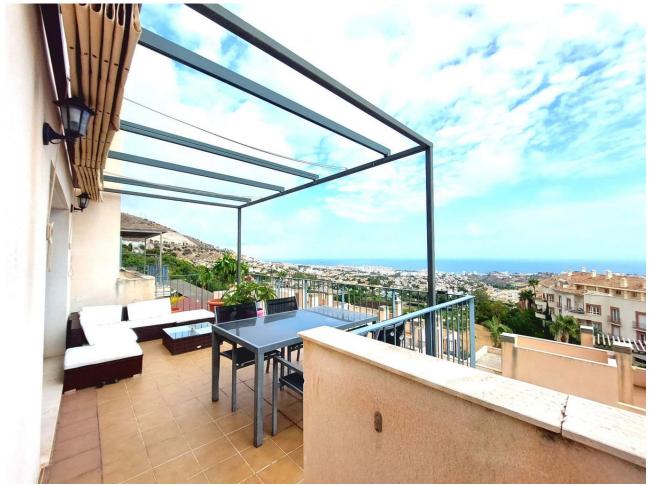

2

2

200 m<sup>2</sup>

SPECTACULAR!!! penthouse that stands out for its incredible panoramic views and luminosity 365 days of the year!!!! Enjoy the Mediterranean style, relax on its spacious terraces and solarium with sea views. Swim in one of its two communal swimming pools or simply stroll through its spacious gardens. The interior has 2 bedrooms, 2 bathrooms (one of them en-suite), a fully equipped kitchen and a light that will dazzle you as soon as you enter. The penthouse also has a 60m2 solarium on the first floor, which offers various possibilities of use. Two underground parking spaces and storage room are included in the price. Don't miss this opportunity to start a new lifestyle! Please contact us to arrange a viewing and/or request more information. We inform you that the professional fees of our agency are already included in the sale price, so you do not have to pay any kind of management fees or real estate advice. In compliance with the Decree of the Junta de Andalucía 218/2005 of 11 October, we inform you that notary fees, registration fees, ITP and other expenses inherent to the sale are not included in the price. The information provided is indicative, non-binding and has no contractual value. This information may have undergone modifications that have not yet been incorporated. We suggest that you contact us to obtain the most recent information and/or confirm the information given here.