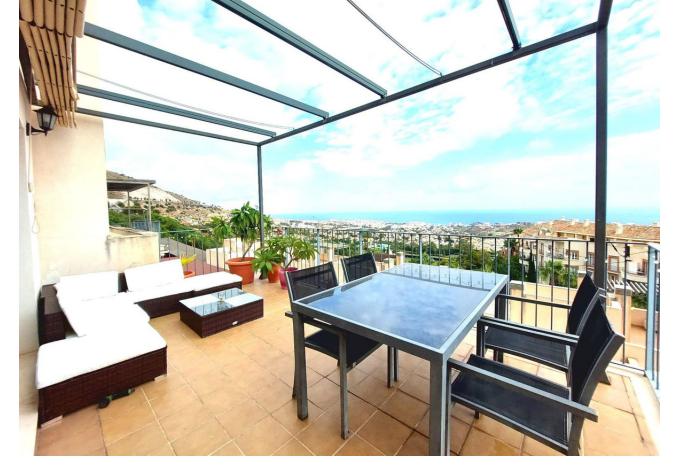

2

2

200 m<sup>2</sup>

SPECTACULAR!!! penthouse that stands out for its incredible panoramic views and luminosity 365 days of the year!!!! Enjoy the Mediterranean style, relax on its spacious terraces and solarium with sea views. Swim in one of its two communal swimming pools or simply stroll through its spacious gardens. The interior has 2 bedrooms, 2 bathrooms (one of them en-suite), a fully equipped kitchen and a light that will dazzle you as soon as you enter. The penthouse also has a 60m2 solarium on the first floor, which offers various possibilities of use. Two underground parking spaces and storage room are included in the price. Don't miss this opportunity to start a new lifestyle! Please contact us to arrange a viewing and/or request more information. We inform you that the professional fees of our agency are already included in the sale price, so you do not have to pay any kind of management fees or real estate advice. In compliance with the Decree of the Junta de Andalucía 218/2005 of 11 October, we inform you that notary fees, registration fees, ITP and other expenses inherent to the sale are not included in the price. The information provided is indicative, non-binding and has no contractual value. This information may have undergone modifications that have not yet been incorporated. We suggest that you contact us to obtain the most recent information and/or confirm the information given here.