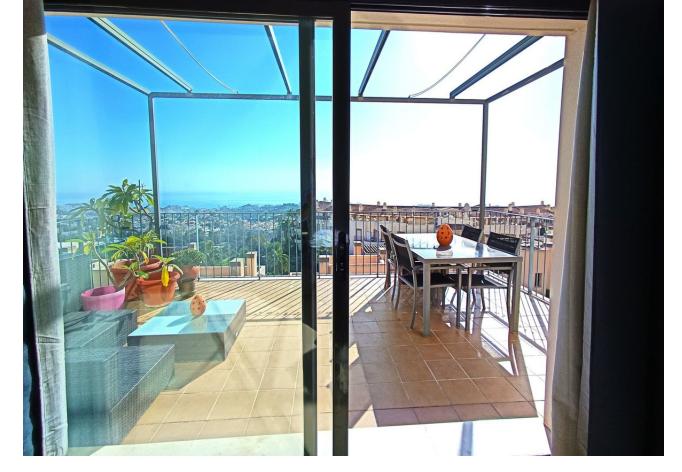

2

2

200 m<sup>2</sup>

SPECTACULAR!!! penthouse that stands out for its incredible panoramic views and luminosity 365 days of the year!!!! Enjoy the Mediterranean style, relax on its spacious terraces and solarium with sea views. Swim in one of its two communal swimming pools or simply stroll through its spacious gardens. The interior has 2 bedrooms, 2 bathrooms (one of them en-suite), a fully equipped kitchen and a light that will dazzle you as soon as you enter. The penthouse also has a 60m2 solarium on the first floor, which offers various possibilities of use. Two underground parking spaces and storage room are included in the price. Don't miss this opportunity to start a new lifestyle! Please contact us to arrange a viewing and/or request more information. We inform you that the professional fees of our agency are already included in the sale price, so you do not have to pay any kind of management fees or real estate advice. In compliance with the Decree of the Junta de Andalucía 218/2005 of 11 October, we inform you that notary fees, registration fees, ITP and other expenses inherent to the sale are not included in the price. The information provided is indicative, non-binding and has no contractual value. This information may have undergone modifications that have not yet been incorporated. We suggest that you contact us to obtain the most recent information and/or confirm the information given here.