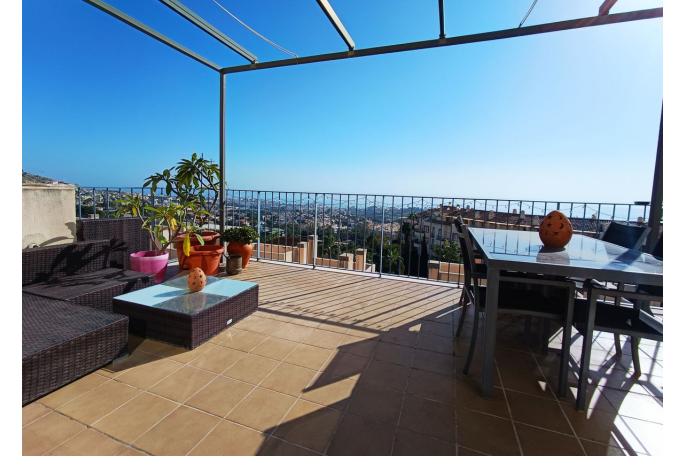

2

2

200 m<sup>2</sup>

SPECTACULAR!!! penthouse that stands out for its incredible panoramic views and luminosity 365 days of the year!!!! Enjoy the Mediterranean style, relax on its spacious terraces and solarium with sea views. Swim in one of its two communal swimming pools or simply stroll through its spacious gardens. The interior has 2 bedrooms, 2 bathrooms (one of them en-suite), a fully equipped kitchen and a light that will dazzle you as soon as you enter. The penthouse also has a 60m2 solarium on the first floor, which offers various possibilities of use. Two underground parking spaces and storage room are included in the price. Don't miss this opportunity to start a new lifestyle! Please contact us to arrange a viewing and/or request more information. We inform you that the professional fees of our agency are already included in the sale price, so you do not have to pay any kind of management fees or real estate advice. In compliance with the Decree of the Junta de Andalucía 218/2005 of 11 October, we inform you that notary fees, registration fees, ITP and other expenses inherent to the sale are not included in the price. The information provided is indicative, non-binding and has no contractual value. This information may have undergone modifications that have not yet been incorporated. We suggest that you contact us to obtain the most recent information and/or confirm the information given here.