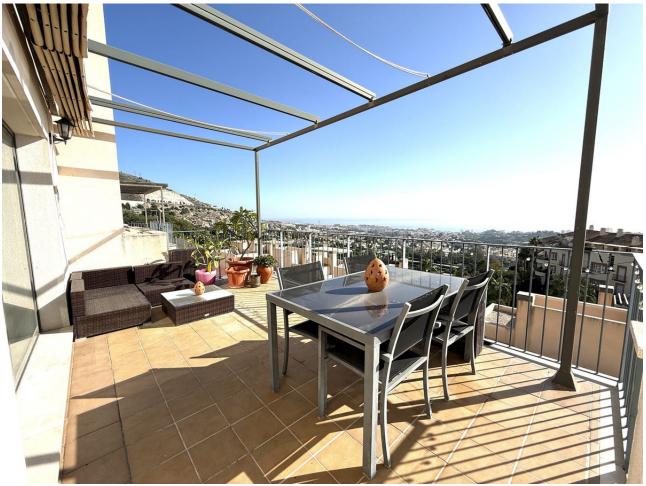

2

2

200 m<sup>2</sup>

SPECTACULAR!!! penthouse that stands out for its incredible panoramic views and luminosity 365 days of the year!!!! Enjoy the Mediterranean style, relax on its spacious terraces and solarium with sea views. Swim in one of its two communal swimming pools or simply stroll through its spacious gardens. The interior has 2 bedrooms, 2 bathrooms (one of them en-suite), a fully equipped kitchen and a light that will dazzle you as soon as you enter. The penthouse also has a 60m2 solarium on the first floor, which offers various possibilities of use. Two underground parking spaces and storage room are included in the price. Don't miss this opportunity to start a new lifestyle! Please contact us to arrange a viewing and/or request more information. We inform you that the professional fees of our agency are already included in the sale price, so you do not have to pay any kind of management fees or real estate advice. In compliance with the Decree of the Junta de Andalucía 218/2005 of 11 October, we inform you that notary fees, registration fees, ITP and other expenses inherent to the sale are not included in the price. The information provided is indicative, non-binding and has no contractual value. This information may have undergone modifications that have not yet been incorporated. We suggest that you contact us to obtain the most recent information and/or confirm the information given here.