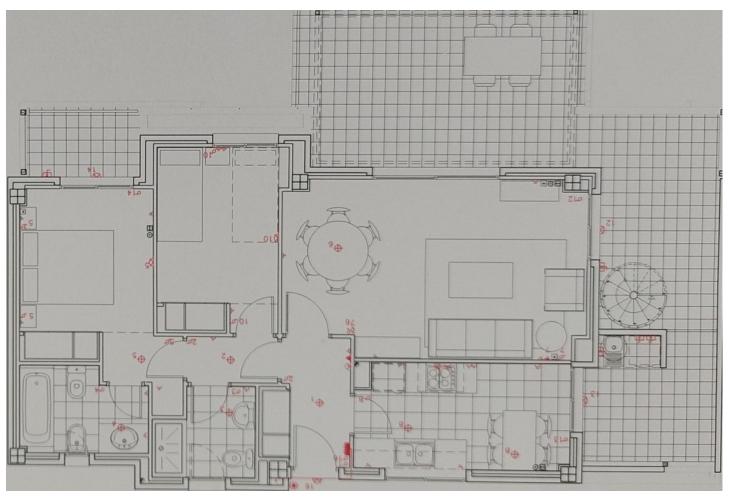

2

2

200 m<sup>2</sup>

SPECTACULAR!!! penthouse that stands out for its incredible panoramic views and luminosity 365 days of the year!!!! Enjoy the Mediterranean style, relax on its spacious terraces and solarium with sea views. Swim in one of its two communal swimming pools or simply stroll through its spacious gardens. The interior has 2 bedrooms, 2 bathrooms (one of them en-suite), a fully equipped kitchen and a light that will dazzle you as soon as you enter. The penthouse also has a 60m2 solarium on the first floor, which offers various possibilities of use. Two underground parking spaces and storage room are included in the price. Don't miss this opportunity to start a new lifestyle! Please contact us to arrange a viewing and/or request more information. We inform you that the professional fees of our agency are already included in the sale price, so you do not have to pay any kind of management fees or real estate advice. In compliance with the Decree of the Junta de Andalucía 218/2005 of 11 October, we inform you that notary fees, registration fees, ITP and other expenses inherent to the sale are not included in the price. The information provided is indicative, non-binding and has no contractual value. This information may have undergone modifications that have not yet been incorporated. We suggest that you contact us to obtain the most recent information and/or confirm the information given here.