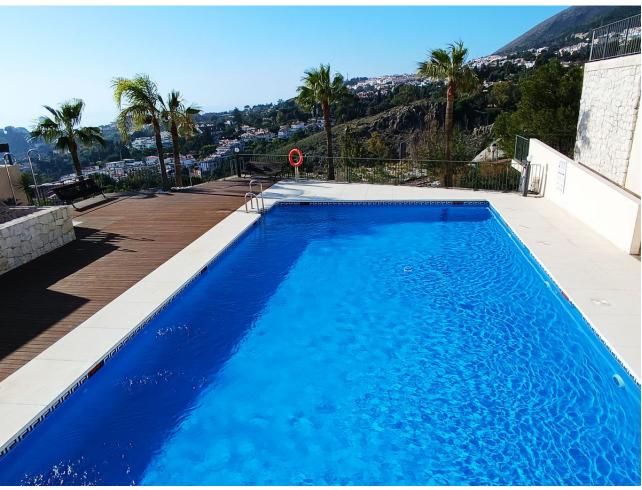

2

2

200 m<sup>2</sup>

SPECTACULAR!!! penthouse that stands out for its incredible panoramic views and luminosity 365 days of the year!!!! Enjoy the Mediterranean style, relax on its spacious terraces and solarium with sea views. Swim in one of its two communal swimming pools or simply stroll through its spacious gardens. The interior has 2 bedrooms, 2 bathrooms (one of them en-suite), a fully equipped kitchen and a light that will dazzle you as soon as you enter. The penthouse also has a 60m2 solarium on the first floor, which offers various possibilities of use. Two underground parking spaces and storage room are included in the price. Don't miss this opportunity to start a new lifestyle! Please contact us to arrange a viewing and/or request more information. We inform you that the professional fees of our agency are already included in the sale price, so you do not have to pay any kind of management fees or real estate advice. In compliance with the Decree of the Junta de Andalucía 218/2005 of 11 October, we inform you that notary fees, registration fees, ITP and other expenses inherent to the sale are not included in the price. The information provided is indicative, non-binding and has no contractual value. This information may have undergone modifications that have not yet been incorporated. We suggest that you contact us to obtain the most recent information and/or confirm the information given here.