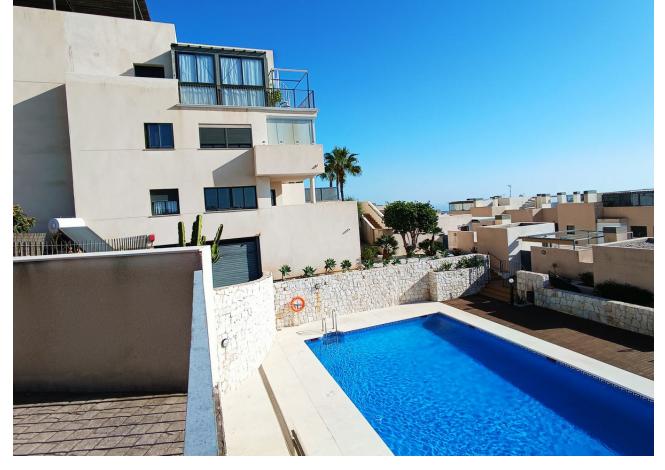

2

2

200 m<sup>2</sup>

SPECTACULAR!!! penthouse that stands out for its incredible panoramic views and luminosity 365 days of the year!!!! Enjoy the Mediterranean style, relax on its spacious terraces and solarium with sea views. Swim in one of its two communal swimming pools or simply stroll through its spacious gardens. The interior has 2 bedrooms, 2 bathrooms (one of them en-suite), a fully equipped kitchen and a light that will dazzle you as soon as you enter. The penthouse also has a 60m2 solarium on the first floor, which offers various possibilities of use. Two underground parking spaces and storage room are included in the price. Don't miss this opportunity to start a new lifestyle! Please contact us to arrange a viewing and/or request more information. We inform you that the professional fees of our agency are already included in the sale price, so you do not have to pay any kind of management fees or real estate advice. In compliance with the Decree of the Junta de Andalucía 218/2005 of 11 October, we inform you that notary fees, registration fees, ITP and other expenses inherent to the sale are not included in the price. The information provided is indicative, non-binding and has no contractual value. This information may have undergone modifications that have not yet been incorporated. We suggest that you contact us to obtain the most recent information and/or confirm the information given here.