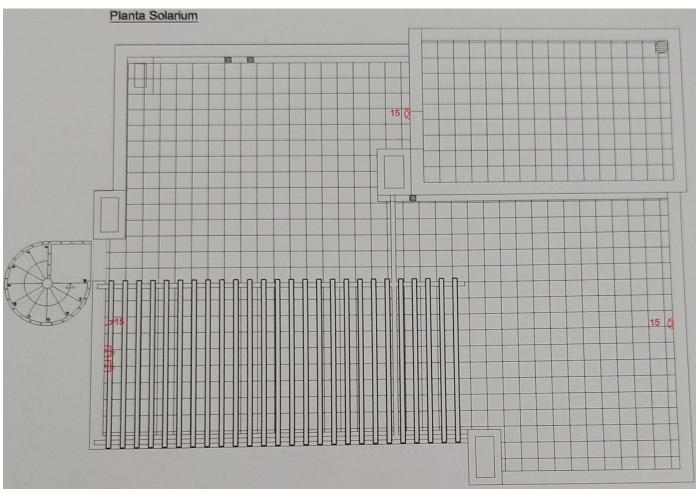

2

2

200 m<sup>2</sup>

SPECTACULAR!!! penthouse that stands out for its incredible panoramic views and luminosity 365 days of the year!!!! Enjoy the Mediterranean style, relax on its spacious terraces and solarium with sea views. Swim in one of its two communal swimming pools or simply stroll through its spacious gardens. The interior has 2 bedrooms, 2 bathrooms (one of them en-suite), a fully equipped kitchen and a light that will dazzle you as soon as you enter. The penthouse also has a 60m2 solarium on the first floor, which offers various possibilities of use. Two underground parking spaces and storage room are included in the price. Don't miss this opportunity to start a new lifestyle! Please contact us to arrange a viewing and/or request more information. We inform you that the professional fees of our agency are already included in the sale price, so you do not have to pay any kind of management fees or real estate advice. In compliance with the Decree of the Junta de Andalucía 218/2005 of 11 October, we inform you that notary fees, registration fees, ITP and other expenses inherent to the sale are not included in the price. The information provided is indicative, non-binding and has no contractual value. This information may have undergone modifications that have not yet been incorporated. We suggest that you contact us to obtain the most recent information and/or confirm the information given here.