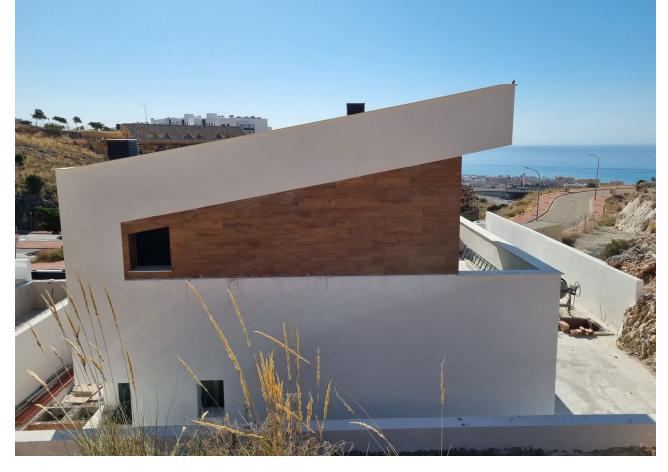

Discover this impressive villa with a modern and minimalist design, located in an idyllic setting with panoramic views of the sea and the mountains. This property stands out for its high energy efficiency thanks to an industrialized construction system and high-quality finishes from Porcelanosa. The villa offers 3 large bedrooms, 3 bathrooms, a private pool, garage and a work area. With an area of 326 m² built on a 674 m² plot, this space is perfect for enjoying outdoor life with a swimming pool and barbecue area. The interiors feature underfloor heating and luxury finishes, while the villa is delivered turnkey, allowing the new owner to choose the final finishing details. A unique opportunity to personalize your dream home!