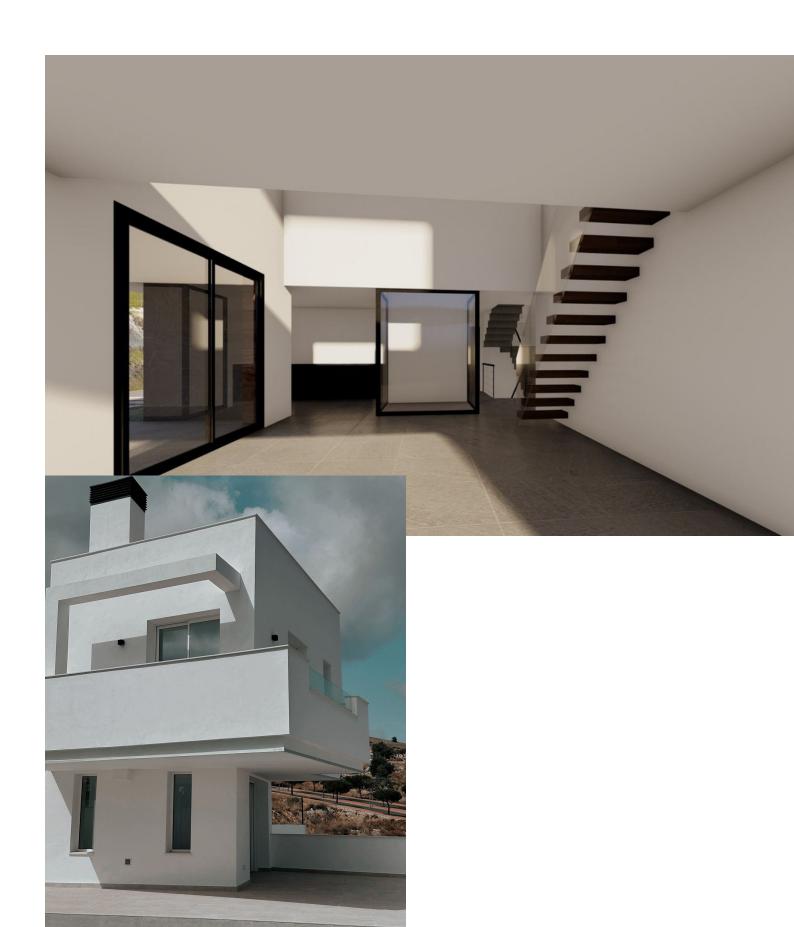

Discover this impressive villa with a modern and minimalist design, located in an idyllic setting with panoramic views of the sea and the mountains. This property stands out for its high energy efficiency thanks to an industrialized construction system and high-quality finishes from Porcelanosa. The villa offers 3 large bedrooms, 3 bathrooms, a private pool, garage and a work area. With an area of 326 m² built on a 674 m² plot, this space is perfect for enjoying outdoor life with a swimming pool and barbecue area. The interiors feature underfloor heating and luxury finishes, while the villa is delivered turnkey, allowing the new owner to choose the final finishing details. A unique opportunity to personalize your dream home!