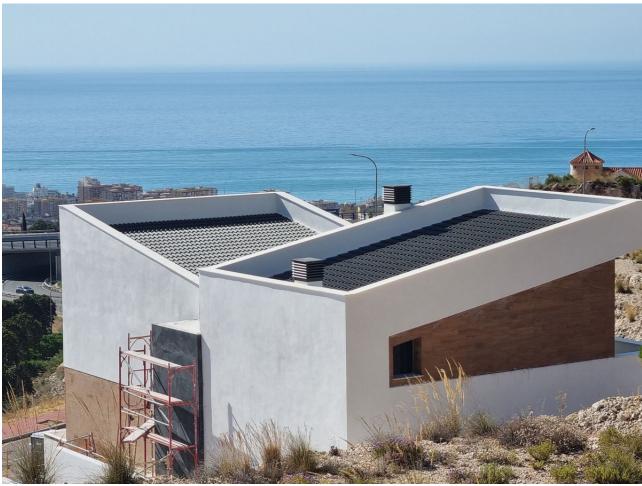

Discover this impressive villa with a modern and minimalist design, located in an idyllic setting with panoramic views of the sea and the mountains. This property stands out for its high energy efficiency thanks to an industrialized construction system and high-quality finishes from Porcelanosa. The villa offers 3 large bedrooms, 3 bathrooms, a private pool, garage and a work area. With an area of 326 m² built on a 674 m² plot, this space is perfect for enjoying outdoor life with a swimming pool and barbecue area. The interiors feature underfloor heating and luxury finishes, while the villa is delivered turnkey, allowing the new owner to choose the final finishing details. A unique opportunity to personalize your dream home!