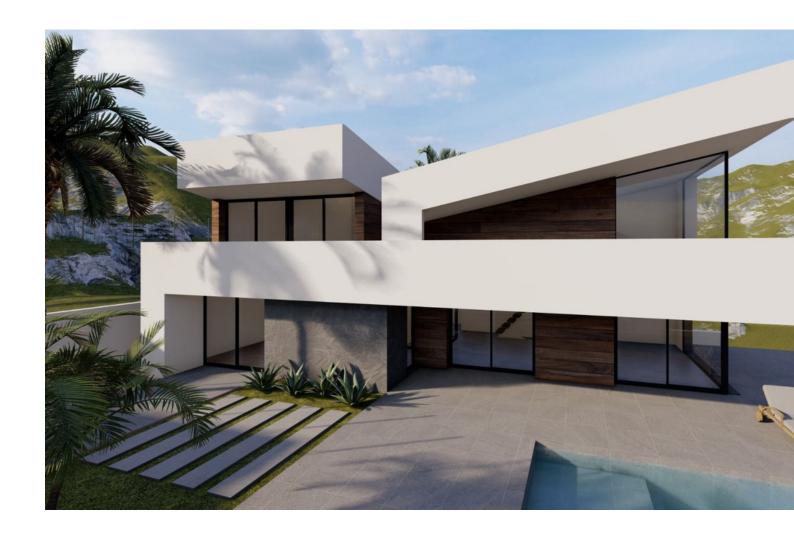

Discover this impressive villa with a modern and minimalist design, located in an idyllic setting with panoramic views of the sea and the mountains. This property stands out for its high energy efficiency thanks to an industrialized construction system and high-quality finishes from Porcelanosa. The villa offers 3 large bedrooms, 3 bathrooms, a private pool, garage and a work area. With an area of 326 m² built on a 674 m² plot, this space is perfect for enjoying outdoor life with a swimming pool and barbecue area. The interiors feature underfloor heating and luxury finishes, while the villa is delivered turnkey, allowing the new owner to choose the final finishing details. A unique opportunity to personalize your dream home!