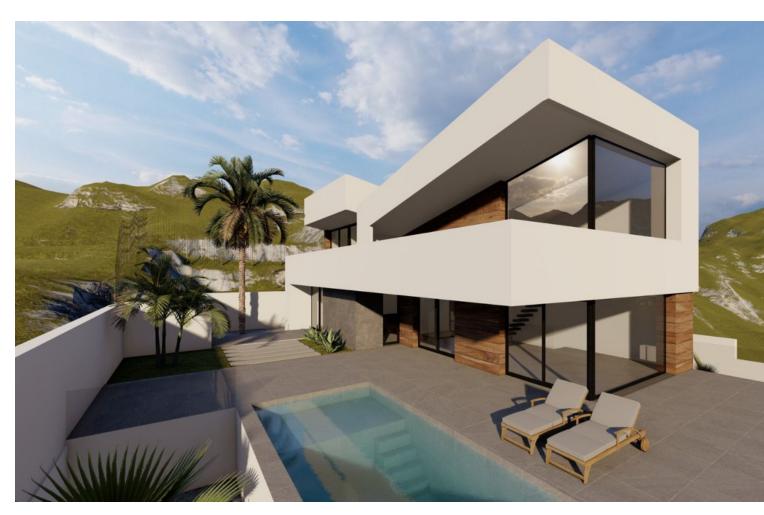

Discover this impressive villa with a modern and minimalist design, located in an idyllic setting with panoramic views of the sea and the mountains. This property stands out for its high energy efficiency thanks to an industrialized construction system and high-quality finishes from Porcelanosa. The villa offers 3 large bedrooms, 3 bathrooms, a private pool, garage and a work area. With an area of 326 m² built on a 674 m² plot, this space is perfect for enjoying outdoor life with a swimming pool and barbecue area. The interiors feature underfloor heating and luxury finishes, while the villa is delivered turnkey, allowing the new owner to choose the final finishing details. A unique opportunity to personalize your dream home!