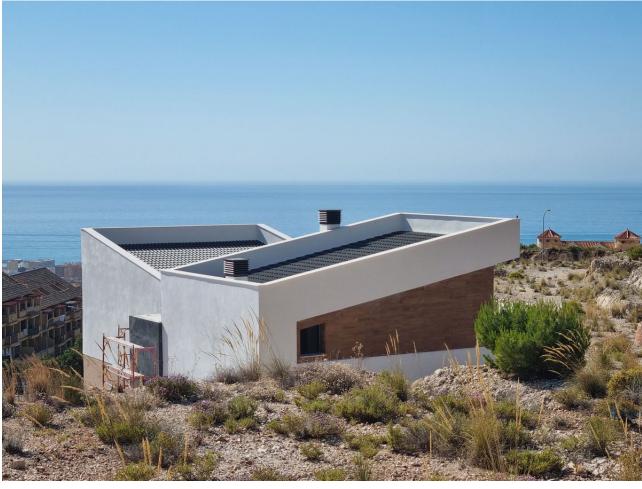

Discover this impressive villa with a modern and minimalist design, located in an idyllic setting with panoramic views of the sea and the mountains. This property stands out for its high energy efficiency thanks to an industrialized construction system and high-quality finishes from Porcelanosa. The villa offers 3 large bedrooms, 3 bathrooms, a private pool, garage and a work area. With an area of 326 m² built on a 674 m² plot, this space is perfect for enjoying outdoor life with a swimming pool and barbecue area. The interiors feature underfloor heating and luxury finishes, while the villa is delivered turnkey, allowing the new owner to choose the final finishing details. A unique opportunity to personalize your dream home!