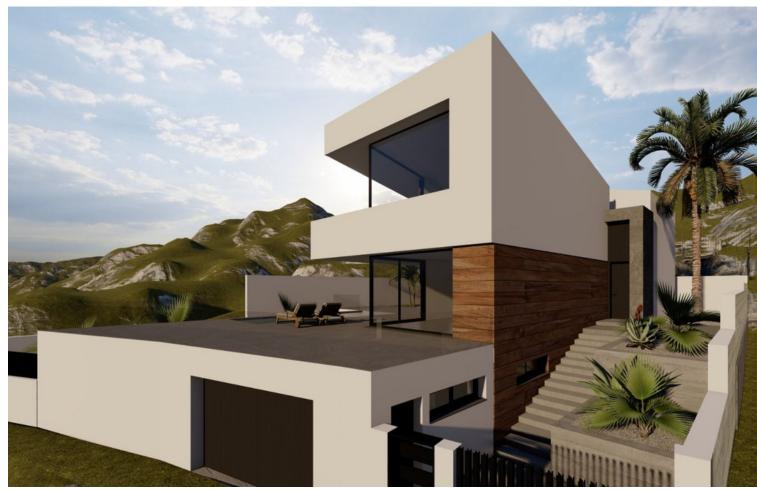

Discover this impressive villa with a modern and minimalist design, located in an idyllic setting with panoramic views of the sea and the mountains. This property stands out for its high energy efficiency thanks to an industrialized construction system and high-quality finishes from Porcelanosa. The villa offers 3 large bedrooms, 3 bathrooms, a private pool, garage and a work area. With an area of 326 m² built on a 674 m² plot, this space is perfect for enjoying outdoor life with a swimming pool and barbecue area. The interiors feature underfloor heating and luxury finishes, while the villa is delivered turnkey, allowing the new owner to choose the final finishing details. A unique opportunity to personalize your dream home!