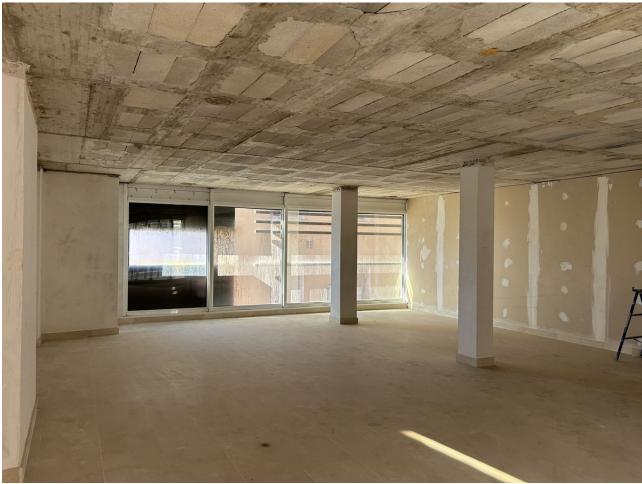

## Sales - Commercial - Marbella 6.700.000€

www.mibgroup.es +34 662 58 96 58 info@mibgroup.es

Ref.-ID: MIBGR4583257 Marbella Commercial

For sale 50% of building in Marbella centro. 50% of building owns Spanish city hall -> 1 of 3 offices on the ground floor, 1st, 2nd and 3rd floor. We are selling 1 ground floor office + 4th, 5th, 6th floor with a terrace on the top of the building + 38 underground parking spaces. Ground floor: Huge office which can be commercial usage property like restaurant or shop. Each outside wall can be replaced by windows. Property has 153,04 m2 Office 89,54m2. Here walls can be also replaced by windows. 4th floor: 5 offices on the floor with windows on outside wall. Size of offices on this floor: 60.00m2, 68.00m2, 63.00m2, 72.00m2, 76.00m2. Each office size can be modified after buying at least whole floor. 5th floor: 4 offices with windows on outside wall. Size of offices on this floor: 96.00m2, 85.00m2, 93.00m2, 84.00m2 Each office size can be modified after buying at least whole floor. 6th floor: 4 offices on this floor. 2 two levels offices with separate terraces. Each office size can be modified after buying at least whole floor. Two levels offices: 2 x 96.00m2 & 2 x 93.00m2 One level offices: 84.00m2 & 93.00m2 38 underground garage places from 11m2 to 15m2 each. Price for everything is 6 700 000 EUR net + 21% IVA There is also option to buy S.L. Company who owns this offices. You can also buy everything separately or each floor. Separately prices (net + 21% IVA): Ground floor offices: 4 569,12 EUR / m2 Offices: 2 700,08 EUR / m2 Garage: 753,90 EUR / m2 Property placed is in Marbella center close to shops, restaurants, underground parkings, sea and beach. Don't hesitate contact us for more details!