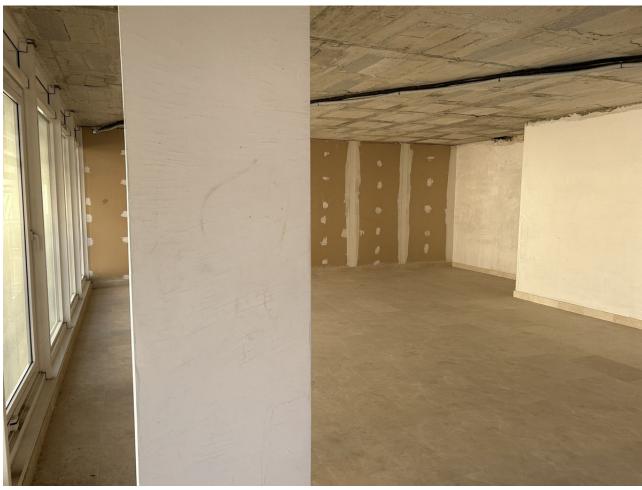

## Sales - Commercial - Marbella 6.700.000€

www.mibgroup.es +34 662 58 96 58 info@mibgroup.es

Ref.-ID: MIBGR4583257 Marbella Commercial

For sale 50% of building in Marbella centro. 50% of building owns Spanish city hall -> 1 of 3 offices on the ground floor, 1st, 2nd and 3rd floor. We are selling 1 ground floor office + 4th, 5th, 6th floor with a terrace on the top of the building + 38 underground parking spaces. Ground floor: Huge office which can be commercial usage property like restaurant or shop. Each outside wall can be replaced by windows. Property has 153,04 m2 Office 89,54m2. Here walls can be also replaced by windows. 4th floor: 5 offices on the floor with windows on outside wall. Size of offices on this floor: 60.00m2, 68.00m2, 63.00m2, 72.00m2, 76.00m2. Each office size can be modified after buying at least whole floor. 5th floor: 4 offices with windows on outside wall. Size of offices on this floor: 96.00m2, 85.00m2, 93.00m2, 84.00m2 Each office size can be modified after buying at least whole floor. 6th floor: 4 offices on this floor. 2 two levels offices with separate terraces. Each office size can be modified after buying at least whole floor. Two levels offices: 2 x 96.00m2 & 2 x 93.00m2 One level offices: 84.00m2 & 93.00m2 38 underground garage places from 11m2 to 15m2 each. Price for everything is 6 700 000 EUR net + 21% IVA There is also option to buy S.L. Company who owns this offices. You can also buy everything separately or each floor. Separately prices (net + 21% IVA): Ground floor offices: 4 569,12 EUR / m2 Offices: 2 700,08 EUR / m2 Garage: 753,90 EUR / m2 Property placed is in Marbella center close to shops, restaurants, underground parkings, sea and beach. Don't hesitate contact us for more details!