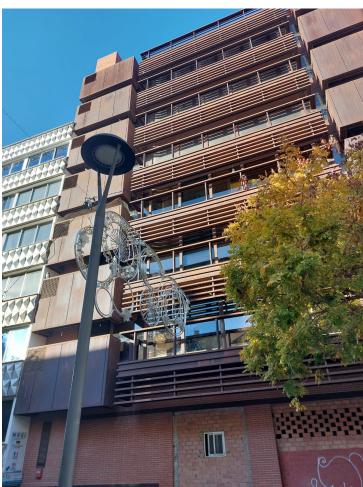

## Sales - Commercial - Marbella 6.700.000€

www.mibgroup.es +34 662 58 96 58 info@mibgroup.es

Ref.-ID: MIBGR4583257 Marbella Commercial

For sale 50% of building in Marbella centro. 50% of building owns Spanish city hall -> 1 of 3 offices on the ground floor, 1st, 2nd and 3rd floor. We are selling 1 ground floor office + 4th, 5th, 6th floor with a terrace on the top of the building + 38 underground parking spaces. Ground floor: Huge office which can be commercial usage property like restaurant or shop. Each outside wall can be replaced by windows. Property has 153,04 m2 Office 89,54m2. Here walls can be also replaced by windows. 4th floor: 5 offices on the floor with windows on outside wall. Size of offices on this floor: 60.00m2, 68.00m2, 63.00m2, 72.00m2, 76.00m2. Each office size can be modified after buying at least whole floor. 5th floor: 4 offices with windows on outside wall. Size of offices on this floor: 96.00m2, 85.00m2, 93.00m2, 84.00m2 Each office size can be modified after buying at least whole floor. 6th floor: 4 offices on this floor. 2 two levels offices with separate terraces. Each office size can be modified after buying at least whole floor. Two levels offices: 2 x 96.00m2 & 2 x 93.00m2 One level offices: 84.00m2 & 93.00m2 38 underground garage places from 11m2 to 15m2 each. Price for everything is 6 700 000 EUR net + 21% IVA There is also option to buy S.L. Company who owns this offices. You can also buy everything separately or each floor. Separately prices (net + 21% IVA): Ground floor offices: 4 569,12 EUR / m2 Offices: 2 700,08 EUR / m2 Garage: 753,90 EUR / m2 Property placed is in Marbella center close to shops, restaurants, underground parkings, sea and beach. Don't hesitate contact us for more details!