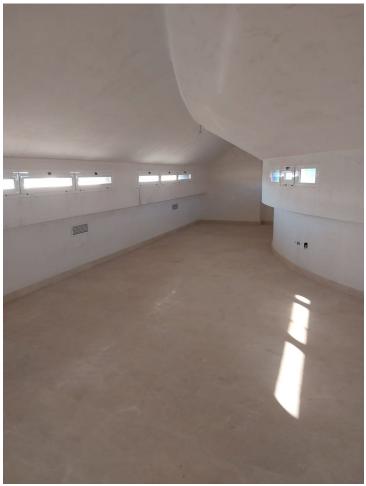

## Sales - Commercial - Marbella 6.700.000€

www.mibgroup.es +34 662 58 96 58 info@mibgroup.es

Ref.-ID: MIBGR4583257 Marbella Commercial

For sale 50% of building in Marbella centro. 50% of building owns Spanish city hall -> 1 of 3 offices on the ground floor, 1st, 2nd and 3rd floor. We are selling 1 ground floor office + 4th, 5th, 6th floor with a terrace on the top of the building + 38 underground parking spaces. Ground floor: Huge office which can be commercial usage property like restaurant or shop. Each outside wall can be replaced by windows. Property has 153,04 m2 Office 89,54m2. Here walls can be also replaced by windows. 4th floor: 5 offices on the floor with windows on outside wall. Size of offices on this floor: 60.00m2, 68.00m2, 63.00m2, 72.00m2, 76.00m2. Each office size can be modified after buying at least whole floor. 5th floor: 4 offices with windows on outside wall. Size of offices on this floor: 96.00m2, 85.00m2, 93.00m2, 84.00m2 Each office size can be modified after buying at least whole floor. 6th floor: 4 offices on this floor. 2 two levels offices with separate terraces. Each office size can be modified after buying at least whole floor. Two levels offices: 2 x 96.00m2 & 2 x 93.00m2 One level offices: 84.00m2 & 93.00m2 38 underground garage places from 11m2 to 15m2 each. Price for everything is 6 700 000 EUR net + 21% IVA There is also option to buy S.L. Company who owns this offices. You can also buy everything separately or each floor. Separately prices (net + 21% IVA): Ground floor offices: 4 569,12 EUR / m2 Offices: 2 700,08 EUR / m2 Garage: 753,90 EUR / m2 Property placed is in Marbella center close to shops, restaurants, underground parkings, sea and beach. Don't hesitate contact us for more details!