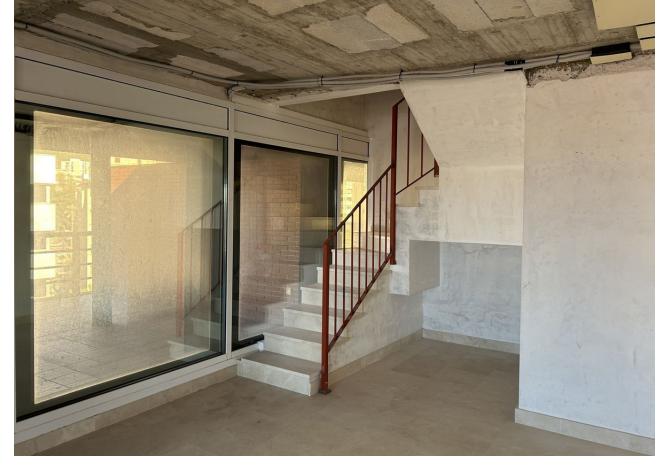

## Sales - Commercial - Marbella 6.700.000€

www.mibgroup.es +34 662 58 96 58 info@mibgroup.es

Ref.-ID: MIBGR4583257 Marbella Commercial

For sale 50% of building in Marbella centro. 50% of building owns Spanish city hall -> 1 of 3 offices on the ground floor, 1st, 2nd and 3rd floor. We are selling 1 ground floor office + 4th, 5th, 6th floor with a terrace on the top of the building + 38 underground parking spaces. Ground floor: Huge office which can be commercial usage property like restaurant or shop. Each outside wall can be replaced by windows. Property has 153,04 m2 Office 89,54m2. Here walls can be also replaced by windows. 4th floor: 5 offices on the floor with windows on outside wall. Size of offices on this floor: 60.00m2, 68.00m2, 63.00m2, 72.00m2, 76.00m2. Each office size can be modified after buying at least whole floor. 5th floor: 4 offices with windows on outside wall. Size of offices on this floor: 96.00m2, 85.00m2, 93.00m2, 84.00m2 Each office size can be modified after buying at least whole floor. 6th floor: 4 offices on this floor. 2 two levels offices with separate terraces. Each office size can be modified after buying at least whole floor. Two levels offices: 2 x 96.00m2 & 2 x 93.00m2 One level offices: 84.00m2 & 93.00m2 38 underground garage places from 11m2 to 15m2 each. Price for everything is 6 700 000 EUR net + 21% IVA There is also option to buy S.L. Company who owns this offices. You can also buy everything separately or each floor. Separately prices (net + 21% IVA): Ground floor offices: 4 569,12 EUR / m2 Offices: 2 700,08 EUR / m2 Garage: 753,90 EUR / m2 Property placed is in Marbella center close to shops, restaurants, underground parkings, sea and beach. Don't hesitate contact us for more details!