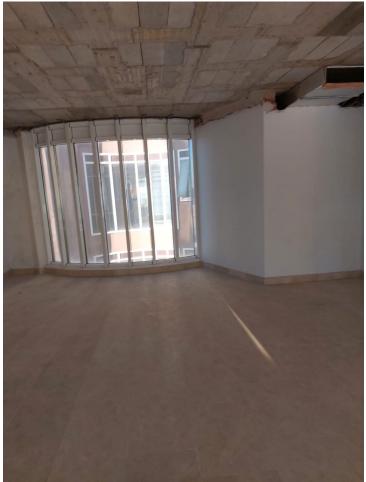

## Sales - Commercial - Marbella 6.700.000€

www.mibgroup.es +34 662 58 96 58 info@mibgroup.es

Ref.-ID: MIBGR4583257 Marbella Commercial

For sale 50% of building in Marbella centro. 50% of building owns Spanish city hall -> 1 of 3 offices on the ground floor, 1st, 2nd and 3rd floor. We are selling 1 ground floor office + 4th, 5th, 6th floor with a terrace on the top of the building + 38 underground parking spaces. Ground floor: Huge office which can be commercial usage property like restaurant or shop. Each outside wall can be replaced by windows. Property has 153,04 m2 Office 89,54m2. Here walls can be also replaced by windows. 4th floor: 5 offices on the floor with windows on outside wall. Size of offices on this floor: 60.00m2, 68.00m2, 63.00m2, 72.00m2, 76.00m2. Each office size can be modified after buying at least whole floor. 5th floor: 4 offices with windows on outside wall. Size of offices on this floor: 96.00m2, 85.00m2, 93.00m2, 84.00m2 Each office size can be modified after buying at least whole floor. 6th floor: 4 offices on this floor. 2 two levels offices with separate terraces. Each office size can be modified after buying at least whole floor. Two levels offices: 2 x 96.00m2 & 2 x 93.00m2 One level offices: 84.00m2 & 93.00m2 38 underground garage places from 11m2 to 15m2 each. Price for everything is 6 700 000 EUR net + 21% IVA There is also option to buy S.L. Company who owns this offices. You can also buy everything separately or each floor. Separately prices (net + 21% IVA): Ground floor offices: 4 569,12 EUR / m2 Offices: 2 700,08 EUR / m2 Garage: 753,90 EUR / m2 Property placed is in Marbella center close to shops, restaurants, underground parkings, sea and beach. Don't hesitate contact us for more details!