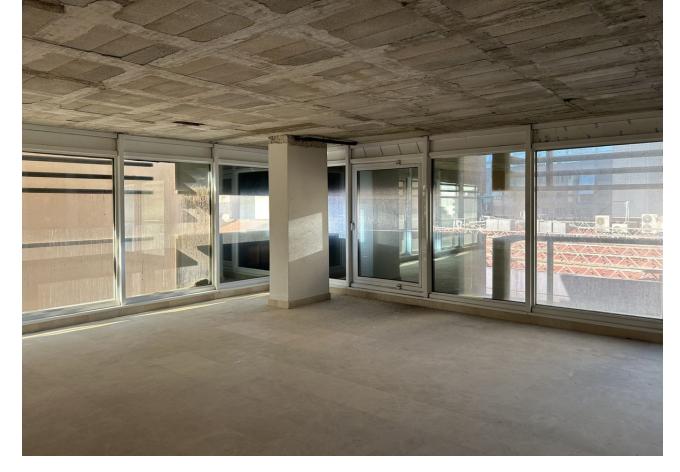

## Sales - Commercial - Marbella 6.700.000€

www.mibgroup.es +34 662 58 96 58 info@mibgroup.es

Ref.-ID: MIBGR4583257 Marbella Commercial

For sale 50% of building in Marbella centro. 50% of building owns Spanish city hall -> 1 of 3 offices on the ground floor, 1st, 2nd and 3rd floor. We are selling 1 ground floor office + 4th, 5th, 6th floor with a terrace on the top of the building + 38 underground parking spaces. Ground floor: Huge office which can be commercial usage property like restaurant or shop. Each outside wall can be replaced by windows. Property has 153,04 m2 Office 89,54m2. Here walls can be also replaced by windows. 4th floor: 5 offices on the floor with windows on outside wall. Size of offices on this floor: 60.00m2, 68.00m2, 63.00m2, 72.00m2, 76.00m2. Each office size can be modified after buying at least whole floor. 5th floor: 4 offices with windows on outside wall. Size of offices on this floor: 96.00m2, 85.00m2, 93.00m2, 84.00m2 Each office size can be modified after buying at least whole floor. 6th floor: 4 offices on this floor. 2 two levels offices with separate terraces. Each office size can be modified after buying at least whole floor. Two levels offices: 2 x 96.00m2 & 2 x 93.00m2 One level offices: 84.00m2 & 93.00m2 38 underground garage places from 11m2 to 15m2 each. Price for everything is 6 700 000 EUR net + 21% IVA There is also option to buy S.L. Company who owns this offices. You can also buy everything separately or each floor. Separately prices (net + 21% IVA): Ground floor offices: 4 569,12 EUR / m2 Offices: 2 700,08 EUR / m2 Garage: 753,90 EUR / m2 Property placed is in Marbella center close to shops, restaurants, underground parkings, sea and beach. Don't hesitate contact us for more details!