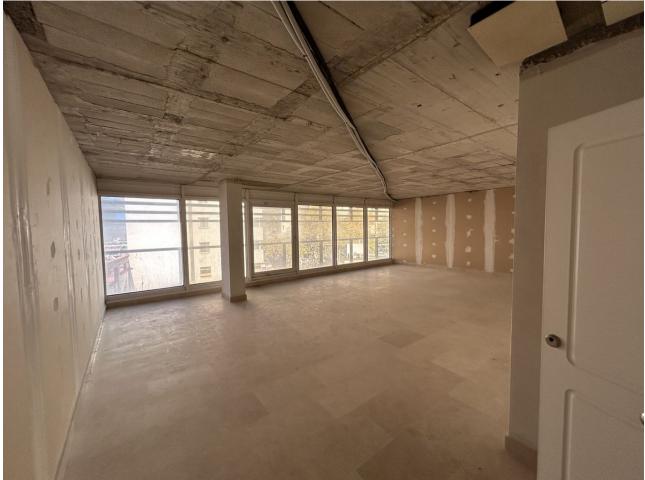

## Sales - Commercial - Marbella 6.700.000€

www.mibgroup.es +34 662 58 96 58 info@mibgroup.es

Ref.-ID: MIBGR4583257 Marbella Commercial

For sale 50% of building in Marbella centro. 50% of building owns Spanish city hall -> 1 of 3 offices on the ground floor, 1st, 2nd and 3rd floor. We are selling 1 ground floor office + 4th, 5th, 6th floor with a terrace on the top of the building + 38 underground parking spaces. Ground floor: Huge office which can be commercial usage property like restaurant or shop. Each outside wall can be replaced by windows. Property has 153,04 m2 Office 89,54m2. Here walls can be also replaced by windows. 4th floor: 5 offices on the floor with windows on outside wall. Size of offices on this floor: 60.00m2, 68.00m2, 63.00m2, 72.00m2, 76.00m2. Each office size can be modified after buying at least whole floor. 5th floor: 4 offices with windows on outside wall. Size of offices on this floor: 96.00m2, 85.00m2, 93.00m2, 84.00m2 Each office size can be modified after buying at least whole floor. 6th floor: 4 offices on this floor. 2 two levels offices with separate terraces. Each office size can be modified after buying at least whole floor. Two levels offices: 2 x 96.00m2 & 2 x 93.00m2 One level offices: 84.00m2 & 93.00m2 38 underground garage places from 11m2 to 15m2 each. Price for everything is 6 700 000 EUR net + 21% IVA There is also option to buy S.L. Company who owns this offices. You can also buy everything separately or each floor. Separately prices (net + 21% IVA): Ground floor offices: 4 569,12 EUR / m2 Offices: 2 700,08 EUR / m2 Garage: 753,90 EUR / m2 Property placed is in Marbella center close to shops, restaurants, underground parkings, sea and beach. Don't hesitate contact us for more details!