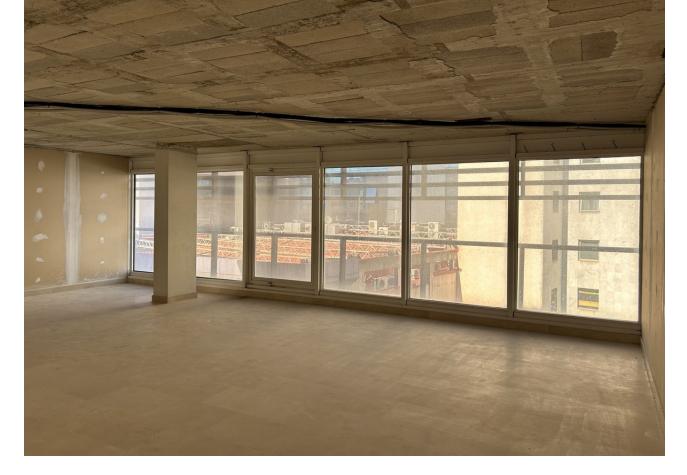

## Sales - Commercial - Marbella 6.700.000€

www.mibgroup.es +34 662 58 96 58 info@mibgroup.es

Ref.-ID: MIBGR4583257 Marbella Commercial

For sale 50% of building in Marbella centro. 50% of building owns Spanish city hall -> 1 of 3 offices on the ground floor, 1st, 2nd and 3rd floor. We are selling 1 ground floor office + 4th, 5th, 6th floor with a terrace on the top of the building + 38 underground parking spaces. Ground floor: Huge office which can be commercial usage property like restaurant or shop. Each outside wall can be replaced by windows. Property has 153,04 m2 Office 89,54m2. Here walls can be also replaced by windows. 4th floor: 5 offices on the floor with windows on outside wall. Size of offices on this floor: 60.00m2, 68.00m2, 63.00m2, 72.00m2, 76.00m2. Each office size can be modified after buying at least whole floor. 5th floor: 4 offices with windows on outside wall. Size of offices on this floor: 96.00m2, 85.00m2, 93.00m2, 84.00m2 Each office size can be modified after buying at least whole floor. 6th floor: 4 offices on this floor. 2 two levels offices with separate terraces. Each office size can be modified after buying at least whole floor. Two levels offices: 2 x 96.00m2 & 2 x 93.00m2 One level offices: 84.00m2 & 93.00m2 38 underground garage places from 11m2 to 15m2 each. Price for everything is 6 700 000 EUR net + 21% IVA There is also option to buy S.L. Company who owns this offices. You can also buy everything separately or each floor. Separately prices (net + 21% IVA): Ground floor offices: 4 569,12 EUR / m2 Offices: 2 700,08 EUR / m2 Garage: 753,90 EUR / m2 Property placed is in Marbella center close to shops, restaurants, underground parkings, sea and beach. Don't hesitate contact us for more details!