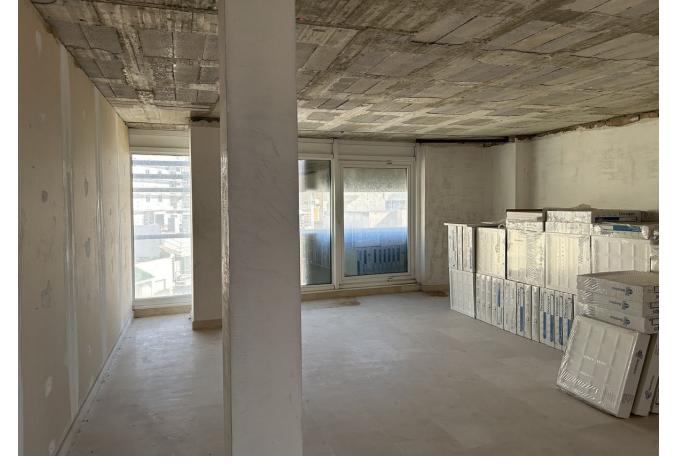

## Sales - Commercial - Marbella 6.700.000€

www.mibgroup.es +34 662 58 96 58 info@mibgroup.es

Ref.-ID: MIBGR4583257 Marbella Commercial

For sale 50% of building in Marbella centro. 50% of building owns Spanish city hall -> 1 of 3 offices on the ground floor, 1st, 2nd and 3rd floor. We are selling 1 ground floor office + 4th, 5th, 6th floor with a terrace on the top of the building + 38 underground parking spaces. Ground floor: Huge office which can be commercial usage property like restaurant or shop. Each outside wall can be replaced by windows. Property has 153,04 m2 Office 89,54m2. Here walls can be also replaced by windows. 4th floor: 5 offices on the floor with windows on outside wall. Size of offices on this floor: 60.00m2, 68.00m2, 63.00m2, 72.00m2, 76.00m2. Each office size can be modified after buying at least whole floor. 5th floor: 4 offices with windows on outside wall. Size of offices on this floor: 96.00m2, 85.00m2, 93.00m2, 84.00m2 Each office size can be modified after buying at least whole floor. 6th floor: 4 offices on this floor. 2 two levels offices with separate terraces. Each office size can be modified after buying at least whole floor. Two levels offices: 2 x 96.00m2 & 2 x 93.00m2 One level offices: 84.00m2 & 93.00m2 38 underground garage places from 11m2 to 15m2 each. Price for everything is 6 700 000 EUR net + 21% IVA There is also option to buy S.L. Company who owns this offices. You can also buy everything separately or each floor. Separately prices (net + 21% IVA): Ground floor offices: 4 569,12 EUR / m2 Offices: 2 700,08 EUR / m2 Garage: 753,90 EUR / m2 Property placed is in Marbella center close to shops, restaurants, underground parkings, sea and beach. Don't hesitate contact us for more details!