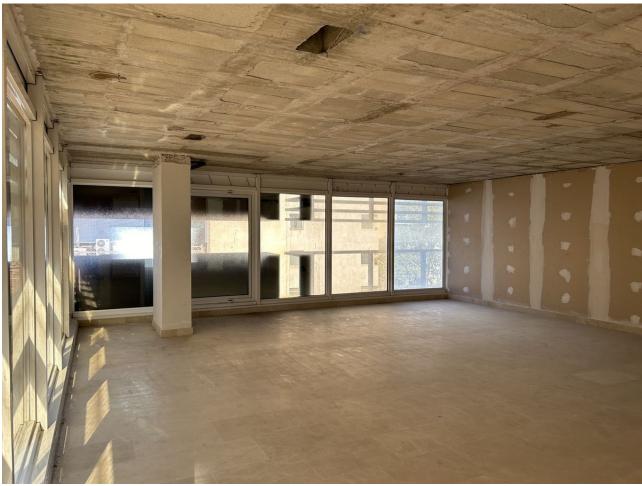

## Sales - Commercial - Marbella 6.700.000€

www.mibgroup.es +34 662 58 96 58 info@mibgroup.es

Ref.-ID: MIBGR4583257 Marbella Commercial

For sale 50% of building in Marbella centro. 50% of building owns Spanish city hall -> 1 of 3 offices on the ground floor, 1st, 2nd and 3rd floor. We are selling 1 ground floor office + 4th, 5th, 6th floor with a terrace on the top of the building + 38 underground parking spaces. Ground floor: Huge office which can be commercial usage property like restaurant or shop. Each outside wall can be replaced by windows. Property has 153,04 m2 Office 89,54m2. Here walls can be also replaced by windows. 4th floor: 5 offices on the floor with windows on outside wall. Size of offices on this floor: 60.00m2, 68.00m2, 63.00m2, 72.00m2, 76.00m2. Each office size can be modified after buying at least whole floor. 5th floor: 4 offices with windows on outside wall. Size of offices on this floor: 96.00m2, 85.00m2, 93.00m2, 84.00m2 Each office size can be modified after buying at least whole floor. 6th floor: 4 offices on this floor. 2 two levels offices with separate terraces. Each office size can be modified after buying at least whole floor. Two levels offices: 2 x 96.00m2 & 2 x 93.00m2 One level offices: 84.00m2 & 93.00m2 38 underground garage places from 11m2 to 15m2 each. Price for everything is 6 700 000 EUR net + 21% IVA There is also option to buy S.L. Company who owns this offices. You can also buy everything separately or each floor. Separately prices (net + 21% IVA): Ground floor offices: 4 569,12 EUR / m2 Offices: 2 700,08 EUR / m2 Garage: 753,90 EUR / m2 Property placed is in Marbella center close to shops, restaurants, underground parkings, sea and beach. Don't hesitate contact us for more details!