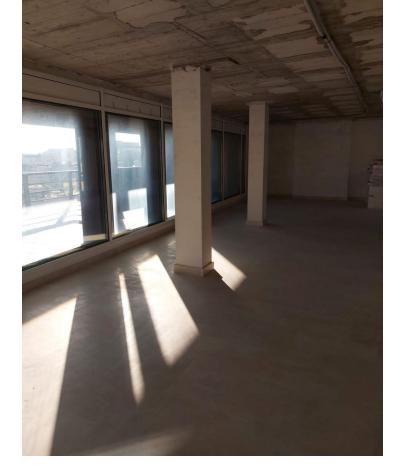

## Sales - Commercial - Marbella 6.700.000€

www.mibgroup.es +34 662 58 96 58 info@mibgroup.es

Ref.-ID: MIBGR4583257 Marbella Commercial

For sale 50% of building in Marbella centro. 50% of building owns Spanish city hall -> 1 of 3 offices on the ground floor, 1st, 2nd and 3rd floor. We are selling 1 ground floor office + 4th, 5th, 6th floor with a terrace on the top of the building + 38 underground parking spaces. Ground floor: Huge office which can be commercial usage property like restaurant or shop. Each outside wall can be replaced by windows. Property has 153,04 m2 Office 89,54m2. Here walls can be also replaced by windows. 4th floor: 5 offices on the floor with windows on outside wall. Size of offices on this floor: 60.00m2, 68.00m2, 63.00m2, 72.00m2, 76.00m2. Each office size can be modified after buying at least whole floor. 5th floor: 4 offices with windows on outside wall. Size of offices on this floor: 96.00m2, 85.00m2, 93.00m2, 84.00m2 Each office size can be modified after buying at least whole floor. 6th floor: 4 offices on this floor. 2 two levels offices with separate terraces. Each office size can be modified after buying at least whole floor. Two levels offices: 2 x 96.00m2 & 2 x 93.00m2 One level offices: 84.00m2 & 93.00m2 38 underground garage places from 11m2 to 15m2 each. Price for everything is 6 700 000 EUR net + 21% IVA There is also option to buy S.L. Company who owns this offices. You can also buy everything separately or each floor. Separately prices (net + 21% IVA): Ground floor offices: 4 569,12 EUR / m2 Offices: 2 700,08 EUR / m2 Garage: 753,90 EUR / m2 Property placed is in Marbella center close to shops, restaurants, underground parkings, sea and beach. Don't hesitate contact us for more details!