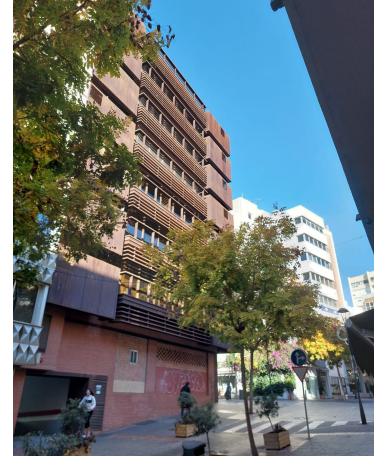

## Sales - Commercial - Marbella 6.700.000€

www.mibgroup.es +34 662 58 96 58 info@mibgroup.es

Ref.-ID: MIBGR4583257 Marbella Commercial

For sale 50% of building in Marbella centro. 50% of building owns Spanish city hall -> 1 of 3 offices on the ground floor, 1st, 2nd and 3rd floor. We are selling 1 ground floor office + 4th, 5th, 6th floor with a terrace on the top of the building + 38 underground parking spaces. Ground floor: Huge office which can be commercial usage property like restaurant or shop. Each outside wall can be replaced by windows. Property has 153,04 m2 Office 89,54m2. Here walls can be also replaced by windows. 4th floor: 5 offices on the floor with windows on outside wall. Size of offices on this floor: 60.00m2, 68.00m2, 63.00m2, 72.00m2, 76.00m2. Each office size can be modified after buying at least whole floor. 5th floor: 4 offices with windows on outside wall. Size of offices on this floor: 96.00m2, 85.00m2, 93.00m2, 84.00m2 Each office size can be modified after buying at least whole floor. 6th floor: 4 offices on this floor. 2 two levels offices with separate terraces. Each office size can be modified after buying at least whole floor. Two levels offices: 2 x 96.00m2 & 2 x 93.00m2 One level offices: 84.00m2 & 93.00m2 38 underground garage places from 11m2 to 15m2 each. Price for everything is 6 700 000 EUR net + 21% IVA There is also option to buy S.L. Company who owns this offices. You can also buy everything separately or each floor. Separately prices (net + 21% IVA): Ground floor offices: 4 569,12 EUR / m2 Offices: 2 700,08 EUR / m2 Garage: 753,90 EUR / m2 Property placed is in Marbella center close to shops, restaurants, underground parkings, sea and beach. Don't hesitate contact us for more details!