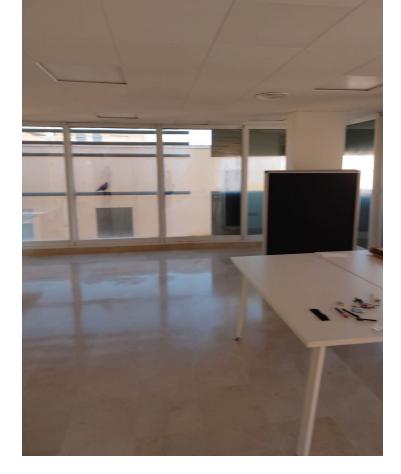

## Sales - Commercial - Marbella 6.700.000€

www.mibgroup.es +34 662 58 96 58 info@mibgroup.es

Ref.-ID: MIBGR4583257 Marbella Commercial

For sale 50% of building in Marbella centro. 50% of building owns Spanish city hall -> 1 of 3 offices on the ground floor, 1st, 2nd and 3rd floor. We are selling 1 ground floor office + 4th, 5th, 6th floor with a terrace on the top of the building + 38 underground parking spaces. Ground floor: Huge office which can be commercial usage property like restaurant or shop. Each outside wall can be replaced by windows. Property has 153,04 m2 Office 89,54m2. Here walls can be also replaced by windows. 4th floor: 5 offices on the floor with windows on outside wall. Size of offices on this floor: 60.00m2, 68.00m2, 63.00m2, 72.00m2, 76.00m2. Each office size can be modified after buying at least whole floor. 5th floor: 4 offices with windows on outside wall. Size of offices on this floor: 96.00m2, 85.00m2, 93.00m2, 84.00m2 Each office size can be modified after buying at least whole floor. 6th floor: 4 offices on this floor. 2 two levels offices with separate terraces. Each office size can be modified after buying at least whole floor. Two levels offices: 2 x 96.00m2 & 2 x 93.00m2 One level offices: 84.00m2 & 93.00m2 38 underground garage places from 11m2 to 15m2 each. Price for everything is 6 700 000 EUR net + 21% IVA There is also option to buy S.L. Company who owns this offices. You can also buy everything separately or each floor. Separately prices (net + 21% IVA): Ground floor offices: 4 569,12 EUR / m2 Offices: 2 700,08 EUR / m2 Garage: 753,90 EUR / m2 Property placed is in Marbella center close to shops, restaurants, underground parkings, sea and beach. Don't hesitate contact us for more details!