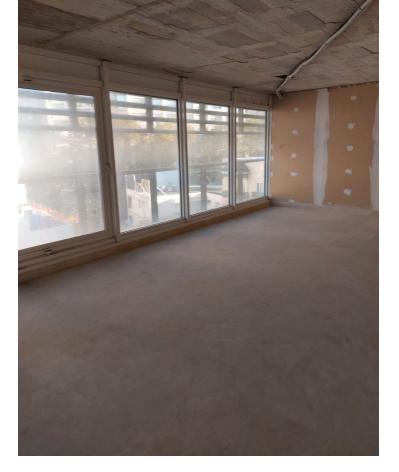

## Sales - Commercial - Marbella 6.700.000€

www.mibgroup.es +34 662 58 96 58 info@mibgroup.es

Ref.-ID: MIBGR4583257 Marbella Commercial

For sale 50% of building in Marbella centro. 50% of building owns Spanish city hall -> 1 of 3 offices on the ground floor, 1st, 2nd and 3rd floor. We are selling 1 ground floor office + 4th, 5th, 6th floor with a terrace on the top of the building + 38 underground parking spaces. Ground floor: Huge office which can be commercial usage property like restaurant or shop. Each outside wall can be replaced by windows. Property has 153,04 m2 Office 89,54m2. Here walls can be also replaced by windows. 4th floor: 5 offices on the floor with windows on outside wall. Size of offices on this floor: 60.00m2, 68.00m2, 63.00m2, 72.00m2, 76.00m2. Each office size can be modified after buying at least whole floor. 5th floor: 4 offices with windows on outside wall. Size of offices on this floor: 96.00m2, 85.00m2, 93.00m2, 84.00m2 Each office size can be modified after buying at least whole floor. 6th floor: 4 offices on this floor. 2 two levels offices with separate terraces. Each office size can be modified after buying at least whole floor. Two levels offices: 2 x 96.00m2 & 2 x 93.00m2 One level offices: 84.00m2 & 93.00m2 38 underground garage places from 11m2 to 15m2 each. Price for everything is 6 700 000 EUR net + 21% IVA There is also option to buy S.L. Company who owns this offices. You can also buy everything separately or each floor. Separately prices (net + 21% IVA): Ground floor offices: 4 569,12 EUR / m2 Offices: 2 700,08 EUR / m2 Garage: 753,90 EUR / m2 Property placed is in Marbella center close to shops, restaurants, underground parkings, sea and beach. Don't hesitate contact us for more details!