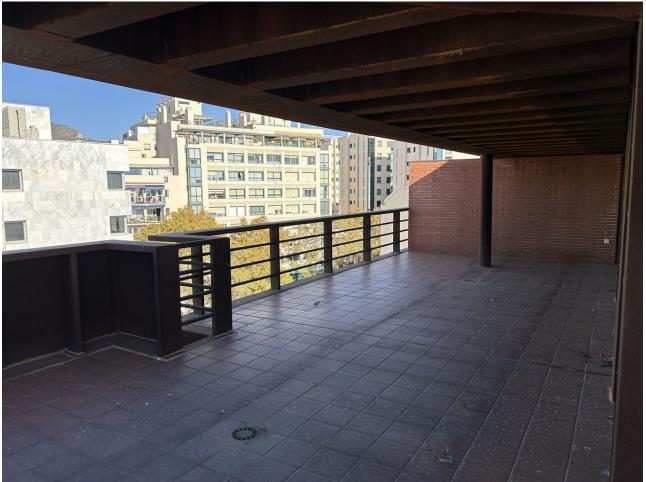

## Sales - Commercial - Marbella 6.700.000€

www.mibgroup.es +34 662 58 96 58 info@mibgroup.es

Ref.-ID: MIBGR4583257 Marbella Commercial

For sale 50% of building in Marbella centro. 50% of building owns Spanish city hall -> 1 of 3 offices on the ground floor, 1st, 2nd and 3rd floor. We are selling 1 ground floor office + 4th, 5th, 6th floor with a terrace on the top of the building + 38 underground parking spaces. Ground floor: Huge office which can be commercial usage property like restaurant or shop. Each outside wall can be replaced by windows. Property has 153,04 m2 Office 89,54m2. Here walls can be also replaced by windows. 4th floor: 5 offices on the floor with windows on outside wall. Size of offices on this floor: 60.00m2, 68.00m2, 63.00m2, 72.00m2, 76.00m2. Each office size can be modified after buying at least whole floor. 5th floor: 4 offices with windows on outside wall. Size of offices on this floor: 96.00m2, 85.00m2, 93.00m2, 84.00m2 Each office size can be modified after buying at least whole floor. 6th floor: 4 offices on this floor. 2 two levels offices with separate terraces. Each office size can be modified after buying at least whole floor. Two levels offices: 2 x 96.00m2 & 2 x 93.00m2 One level offices: 84.00m2 & 93.00m2 38 underground garage places from 11m2 to 15m2 each. Price for everything is 6 700 000 EUR net + 21% IVA There is also option to buy S.L. Company who owns this offices. You can also buy everything separately or each floor. Separately prices (net + 21% IVA): Ground floor offices: 4 569,12 EUR / m2 Offices: 2 700,08 EUR / m2 Garage: 753,90 EUR / m2 Property placed is in Marbella center close to shops, restaurants, underground parkings, sea and beach. Don't hesitate contact us for more details!