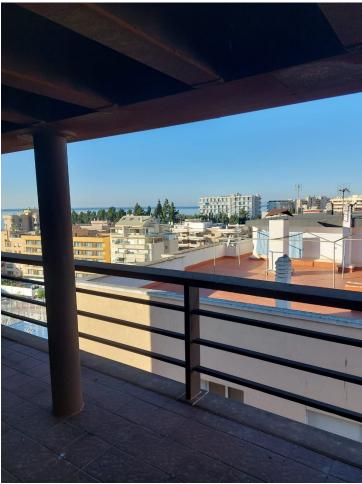

## Sales - Commercial - Marbella 6.700.000€

www.mibgroup.es +34 662 58 96 58 info@mibgroup.es

Ref.-ID: MIBGR4583257 Marbella Commercial

For sale 50% of building in Marbella centro. 50% of building owns Spanish city hall -> 1 of 3 offices on the ground floor, 1st, 2nd and 3rd floor. We are selling 1 ground floor office + 4th, 5th, 6th floor with a terrace on the top of the building + 38 underground parking spaces. Ground floor: Huge office which can be commercial usage property like restaurant or shop. Each outside wall can be replaced by windows. Property has 153,04 m2 Office 89,54m2. Here walls can be also replaced by windows. 4th floor: 5 offices on the floor with windows on outside wall. Size of offices on this floor: 60.00m2, 68.00m2, 63.00m2, 72.00m2, 76.00m2. Each office size can be modified after buying at least whole floor. 5th floor: 4 offices with windows on outside wall. Size of offices on this floor: 96.00m2, 85.00m2, 93.00m2, 84.00m2 Each office size can be modified after buying at least whole floor. 6th floor: 4 offices on this floor. 2 two levels offices with separate terraces. Each office size can be modified after buying at least whole floor. Two levels offices: 2 x 96.00m2 & 2 x 93.00m2 One level offices: 84.00m2 & 93.00m2 38 underground garage places from 11m2 to 15m2 each. Price for everything is 6 700 000 EUR net + 21% IVA There is also option to buy S.L. Company who owns this offices. You can also buy everything separately or each floor. Separately prices (net + 21% IVA): Ground floor offices: 4 569,12 EUR / m2 Offices: 2 700,08 EUR / m2 Garage: 753,90 EUR / m2 Property placed is in Marbella center close to shops, restaurants, underground parkings, sea and beach. Don't hesitate contact us for more details!