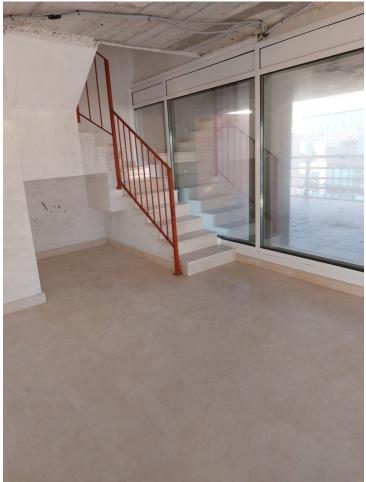

## Sales - Commercial - Marbella 6.700.000€

www.mibgroup.es +34 662 58 96 58 info@mibgroup.es

Ref.-ID: MIBGR4583257 Marbella Commercial

For sale 50% of building in Marbella centro. 50% of building owns Spanish city hall -> 1 of 3 offices on the ground floor, 1st, 2nd and 3rd floor. We are selling 1 ground floor office + 4th, 5th, 6th floor with a terrace on the top of the building + 38 underground parking spaces. Ground floor: Huge office which can be commercial usage property like restaurant or shop. Each outside wall can be replaced by windows. Property has 153,04 m2 Office 89,54m2. Here walls can be also replaced by windows. 4th floor: 5 offices on the floor with windows on outside wall. Size of offices on this floor: 60.00m2, 68.00m2, 63.00m2, 72.00m2, 76.00m2. Each office size can be modified after buying at least whole floor. 5th floor: 4 offices with windows on outside wall. Size of offices on this floor: 96.00m2, 85.00m2, 93.00m2, 84.00m2 Each office size can be modified after buying at least whole floor. 6th floor: 4 offices on this floor. 2 two levels offices with separate terraces. Each office size can be modified after buying at least whole floor. Two levels offices: 2 x 96.00m2 & 2 x 93.00m2 One level offices: 84.00m2 & 93.00m2 38 underground garage places from 11m2 to 15m2 each. Price for everything is 6 700 000 EUR net + 21% IVA There is also option to buy S.L. Company who owns this offices. You can also buy everything separately or each floor. Separately prices (net + 21% IVA): Ground floor offices: 4 569,12 EUR / m2 Offices: 2 700,08 EUR / m2 Garage: 753,90 EUR / m2 Property placed is in Marbella center close to shops, restaurants, underground parkings, sea and beach. Don't hesitate contact us for more details!