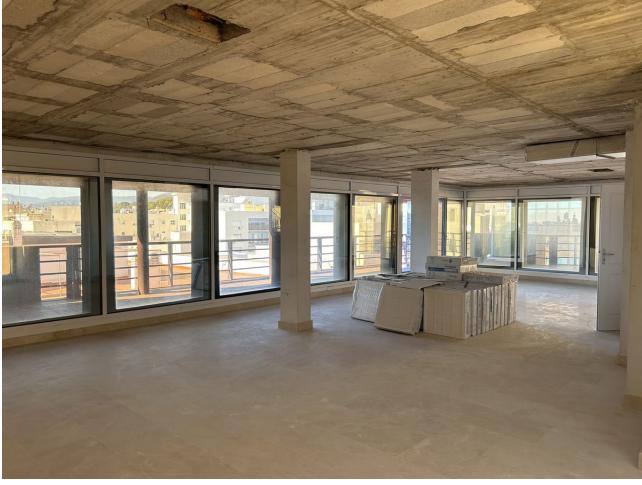

## Sales - Commercial - Marbella 6.700.000€

www.mibgroup.es +34 662 58 96 58 info@mibgroup.es

Ref.-ID: MIBGR4583257 Marbella Commercial

For sale 50% of building in Marbella centro. 50% of building owns Spanish city hall -> 1 of 3 offices on the ground floor, 1st, 2nd and 3rd floor. We are selling 1 ground floor office + 4th, 5th, 6th floor with a terrace on the top of the building + 38 underground parking spaces. Ground floor: Huge office which can be commercial usage property like restaurant or shop. Each outside wall can be replaced by windows. Property has 153,04 m2 Office 89,54m2. Here walls can be also replaced by windows. 4th floor: 5 offices on the floor with windows on outside wall. Size of offices on this floor: 60.00m2, 68.00m2, 63.00m2, 72.00m2, 76.00m2. Each office size can be modified after buying at least whole floor. 5th floor: 4 offices with windows on outside wall. Size of offices on this floor: 96.00m2, 85.00m2, 93.00m2, 84.00m2 Each office size can be modified after buying at least whole floor. 6th floor: 4 offices on this floor. 2 two levels offices with separate terraces. Each office size can be modified after buying at least whole floor. Two levels offices: 2 x 96.00m2 & 2 x 93.00m2 One level offices: 84.00m2 & 93.00m2 38 underground garage places from 11m2 to 15m2 each. Price for everything is 6 700 000 EUR net + 21% IVA There is also option to buy S.L. Company who owns this offices. You can also buy everything separately or each floor. Separately prices (net + 21% IVA): Ground floor offices: 4 569,12 EUR / m2 Offices: 2 700,08 EUR / m2 Garage: 753,90 EUR / m2 Property placed is in Marbella center close to shops, restaurants, underground parkings, sea and beach. Don't hesitate contact us for more details!