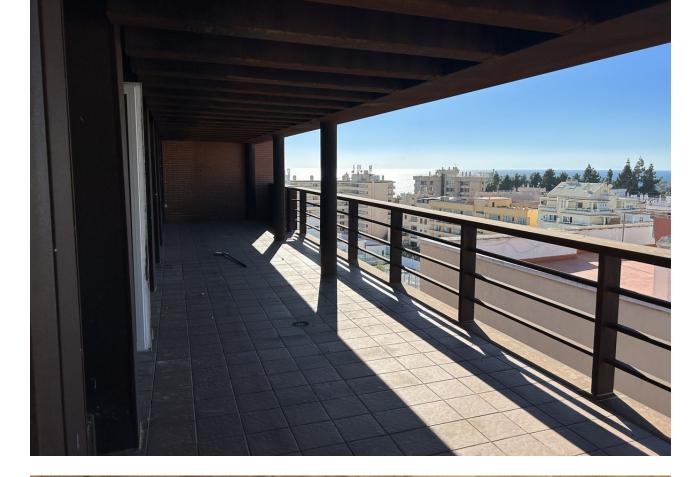

## Sales - Commercial - Marbella 6.700.000€

www.mibgroup.es +34 662 58 96 58 info@mibgroup.es

Ref.-ID: MIBGR4583257 Marbella Commercial

For sale 50% of building in Marbella centro. 50% of building owns Spanish city hall -> 1 of 3 offices on the ground floor, 1st, 2nd and 3rd floor. We are selling 1 ground floor office + 4th, 5th, 6th floor with a terrace on the top of the building + 38 underground parking spaces. Ground floor: Huge office which can be commercial usage property like restaurant or shop. Each outside wall can be replaced by windows. Property has 153,04 m2 Office 89,54m2. Here walls can be also replaced by windows. 4th floor: 5 offices on the floor with windows on outside wall. Size of offices on this floor: 60.00m2, 68.00m2, 63.00m2, 72.00m2, 76.00m2. Each office size can be modified after buying at least whole floor. 5th floor: 4 offices with windows on outside wall. Size of offices on this floor: 96.00m2, 85.00m2, 93.00m2, 84.00m2 Each office size can be modified after buying at least whole floor. 6th floor: 4 offices on this floor. 2 two levels offices with separate terraces. Each office size can be modified after buying at least whole floor. Two levels offices: 2 x 96.00m2 & 2 x 93.00m2 One level offices: 84.00m2 & 93.00m2 38 underground garage places from 11m2 to 15m2 each. Price for everything is 6 700 000 EUR net + 21% IVA There is also option to buy S.L. Company who owns this offices. You can also buy everything separately or each floor. Separately prices (net + 21% IVA): Ground floor offices: 4 569,12 EUR / m2 Offices: 2 700,08 EUR / m2 Garage: 753,90 EUR / m2 Property placed is in Marbella center close to shops, restaurants, underground parkings, sea and beach. Don't hesitate contact us for more details!