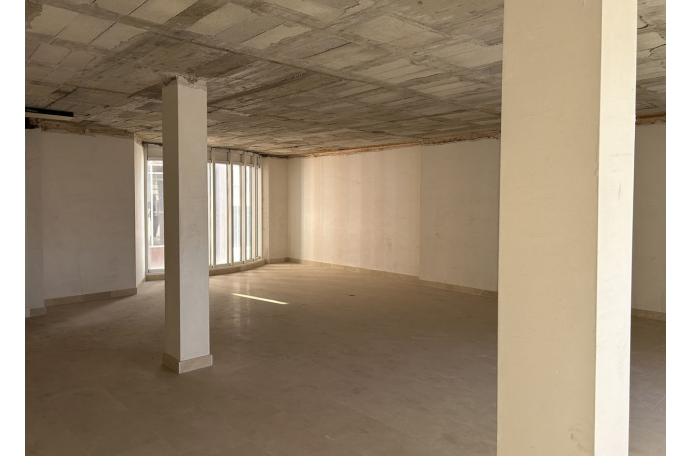

## Sales - Commercial - Marbella 6.700.000€

www.mibgroup.es +34 662 58 96 58 info@mibgroup.es

Ref.-ID: MIBGR4583257 Marbella Commercial

For sale 50% of building in Marbella centro. 50% of building owns Spanish city hall -> 1 of 3 offices on the ground floor, 1st, 2nd and 3rd floor. We are selling 1 ground floor office + 4th, 5th, 6th floor with a terrace on the top of the building + 38 underground parking spaces. Ground floor: Huge office which can be commercial usage property like restaurant or shop. Each outside wall can be replaced by windows. Property has 153,04 m2 Office 89,54m2. Here walls can be also replaced by windows. 4th floor: 5 offices on the floor with windows on outside wall. Size of offices on this floor: 60.00m2, 68.00m2, 63.00m2, 72.00m2, 76.00m2. Each office size can be modified after buying at least whole floor. 5th floor: 4 offices with windows on outside wall. Size of offices on this floor: 96.00m2, 85.00m2, 93.00m2, 84.00m2 Each office size can be modified after buying at least whole floor. 6th floor: 4 offices on this floor. 2 two levels offices with separate terraces. Each office size can be modified after buying at least whole floor. Two levels offices: 2 x 96.00m2 & 2 x 93.00m2 One level offices: 84.00m2 & 93.00m2 38 underground garage places from 11m2 to 15m2 each. Price for everything is 6 700 000 EUR net + 21% IVA There is also option to buy S.L. Company who owns this offices. You can also buy everything separately or each floor. Separately prices (net + 21% IVA): Ground floor offices: 4 569,12 EUR / m2 Offices: 2 700,08 EUR / m2 Garage: 753,90 EUR / m2 Property placed is in Marbella center close to shops, restaurants, underground parkings, sea and beach. Don't hesitate contact us for more details!