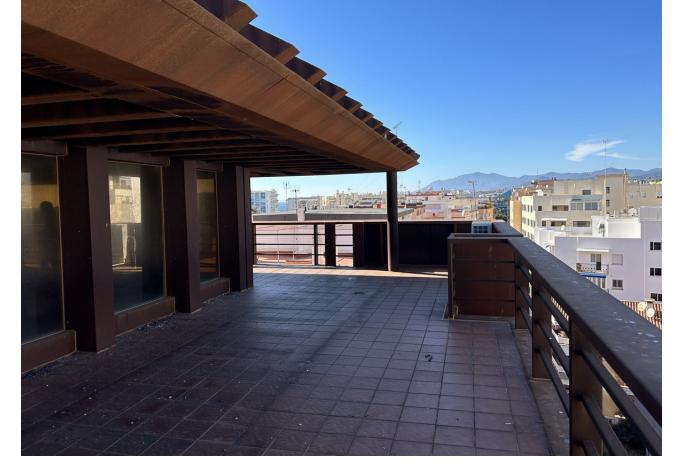

## Sales - Commercial - Marbella 6.700.000€

www.mibgroup.es +34 662 58 96 58 info@mibgroup.es

Ref.-ID: MIBGR4583257 Marbella Commercial

For sale 50% of building in Marbella centro. 50% of building owns Spanish city hall -> 1 of 3 offices on the ground floor, 1st, 2nd and 3rd floor. We are selling 1 ground floor office + 4th, 5th, 6th floor with a terrace on the top of the building + 38 underground parking spaces. Ground floor: Huge office which can be commercial usage property like restaurant or shop. Each outside wall can be replaced by windows. Property has 153,04 m2 Office 89,54m2. Here walls can be also replaced by windows. 4th floor: 5 offices on the floor with windows on outside wall. Size of offices on this floor: 60.00m2, 68.00m2, 63.00m2, 72.00m2, 76.00m2. Each office size can be modified after buying at least whole floor. 5th floor: 4 offices with windows on outside wall. Size of offices on this floor: 96.00m2, 85.00m2, 93.00m2, 84.00m2 Each office size can be modified after buying at least whole floor. 6th floor: 4 offices on this floor. 2 two levels offices with separate terraces. Each office size can be modified after buying at least whole floor. Two levels offices: 2 x 96.00m2 & 2 x 93.00m2 One level offices: 84.00m2 & 93.00m2 38 underground garage places from 11m2 to 15m2 each. Price for everything is 6 700 000 EUR net + 21% IVA There is also option to buy S.L. Company who owns this offices. You can also buy everything separately or each floor. Separately prices (net + 21% IVA): Ground floor offices: 4 569,12 EUR / m2 Offices: 2 700,08 EUR / m2 Garage: 753,90 EUR / m2 Property placed is in Marbella center close to shops, restaurants, underground parkings, sea and beach. Don't hesitate contact us for more details!