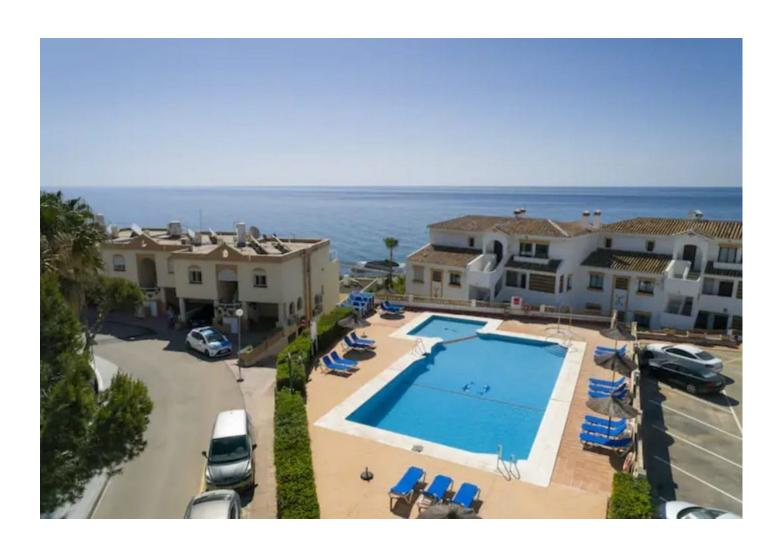

## Sales - Apartment - Mijas Costa 309.900€

www.mibgroup.es +34 662 58 96 58 info@mibgroup.es

Ref.-ID: MIBGR4586089 Mijas Costa Apartment

2

1

66 m2

BEAUTIFUL CONTEMPORARY 2 BEDROOM APARTMENT LOCATED IN A BEACHFRONT COMPLEX WITH MANY RESTAURANTS, COMMUNAL POOL AND EVEN A TRANSPORT TRAIN THAT TAKES YOU ROUND THE COMPLEX! CLOSE TO ALL AMENITIES & THE BEACH! On entrance, reception area with a closet - ideal for storage. Up 6 steps to the main accommodation - A REAL WOW! Renovated to a high standard with all porcelain wood effect flooring throughout. The kitchen & lounge is beautifully bright & open plan that leads out to a wonderful sunny south facing terrace enjoying gorgeous sea views!! A MUST SEE! The kitchen is new with all quality fixtures & fittings plus a dining area, the design is perfect for easy living and immaculately furnished throughout. The bedrooms are both double with fitted white wardrobes and both enjoy plenty of light & views! The bathroom is first class with a walk-in shower, basin and w.c. Beautifully presented, an ideal home and perfect for holiday rentals with a proven rental record. VIEWING IS HIGHLY RECCOMENDED! Mijas Costa is the stretch of coastline that lies in between the boundaries of Fuengirola and Marbella. Most of this stretch of land has been urbanised and includes the resorts of El Faro, El Chaperral, La Cala de Mijas, Riviera del Sol, Calahonda and Sitio de Calahonda. Sitio de Calahonda is the largest urbanisation on this part of the costa and Calahonda beach is the largest beach in the Mijas municipality covering 4.5km of coastline. The coastal bus service links all of these resorts and within Mijas Costa there are 12 golf courses. On its border with Fuengirola lies the Miramar shopping centre and the water park.