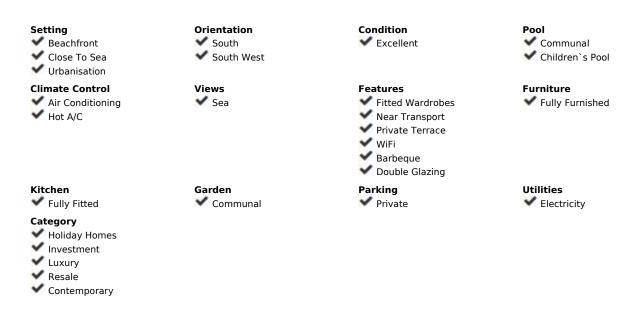

## Sales - Apartment - Mijas Costa 309.900€

www.mibgroup.es +34 662 58 96 58 info@mibgroup.es

Ref.-ID: MIBGR4586089 Mijas Costa Apartment

2

1

66 m2

BEAUTIFUL CONTEMPORARY 2 BEDROOM APARTMENT LOCATED IN A BEACHFRONT COMPLEX WITH MANY RESTAURANTS, COMMUNAL POOL AND EVEN A TRANSPORT TRAIN THAT TAKES YOU ROUND THE COMPLEX! CLOSE TO ALL AMENITIES & THE BEACH! On entrance, reception area with a closet - ideal for storage. Up 6 steps to the main accommodation - A REAL WOW! Renovated to a high standard with all porcelain wood effect flooring throughout. The kitchen & lounge is beautifully bright & open plan that leads out to a wonderful sunny south facing terrace enjoying gorgeous sea views!! A MUST SEE! The kitchen is new with all quality fixtures & fittings plus a dining area, the design is perfect for easy living and immaculately furnished throughout. The bedrooms are both double with fitted white wardrobes and both enjoy plenty of light & views! The bathroom is first class with a walk-in shower, basin and w.c. Beautifully presented, an ideal home and perfect for holiday rentals with a proven rental record. VIEWING IS HIGHLY RECCOMENDED! Mijas Costa is the stretch of coastline that lies in between the boundaries of Fuengirola and Marbella. Most of this stretch of land has been urbanised and includes the resorts of El Faro, El Chaperral, La Cala de Mijas, Riviera del Sol, Calahonda and Sitio de Calahonda. Sitio de Calahonda is the largest urbanisation on this part of the costa and Calahonda beach is the largest beach in the Mijas municipality covering 4.5km of coastline. The coastal bus service links all of these resorts and within Mijas Costa there are 12 golf courses. On its border with Fuengirola lies the Miramar shopping centre and the water park.