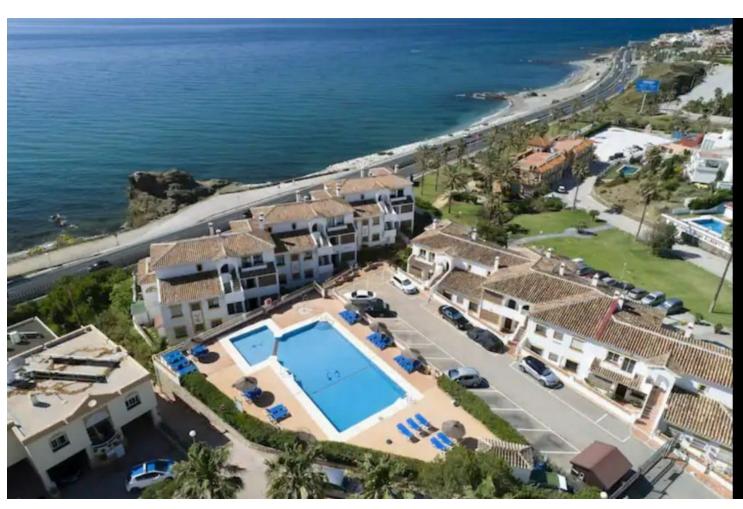

## Sales - Apartment - Mijas Costa 309.900€

www.mibgroup.es +34 662 58 96 58 info@mibgroup.es

Ref.-ID: MIBGR4586089 Mijas Costa Apartment

2

1

66 m2

BEAUTIFUL CONTEMPORARY 2 BEDROOM APARTMENT LOCATED IN A BEACHFRONT COMPLEX WITH MANY RESTAURANTS, COMMUNAL POOL AND EVEN A TRANSPORT TRAIN THAT TAKES YOU ROUND THE COMPLEX! CLOSE TO ALL AMENITIES & THE BEACH! On entrance, reception area with a closet - ideal for storage. Up 6 steps to the main accommodation - A REAL WOW! Renovated to a high standard with all porcelain wood effect flooring throughout. The kitchen & lounge is beautifully bright & open plan that leads out to a wonderful sunny south facing terrace enjoying gorgeous sea views!! A MUST SEE! The kitchen is new with all quality fixtures & fittings plus a dining area, the design is perfect for easy living and immaculately furnished throughout. The bedrooms are both double with fitted white wardrobes and both enjoy plenty of light & views! The bathroom is first class with a walk-in shower, basin and w.c. Beautifully presented, an ideal home and perfect for holiday rentals with a proven rental record. VIEWING IS HIGHLY RECCOMENDED! Mijas Costa is the stretch of coastline that lies in between the boundaries of Fuengirola and Marbella. Most of this stretch of land has been urbanised and includes the resorts of El Faro, El Chaperral, La Cala de Mijas, Riviera del Sol, Calahonda and Sitio de Calahonda. Sitio de Calahonda is the largest urbanisation on this part of the costa and Calahonda beach is the largest beach in the Mijas municipality covering 4.5km of coastline. The coastal bus service links all of these resorts and within Mijas Costa there are 12 golf courses. On its border with Fuengirola lies the Miramar shopping centre and the water park.