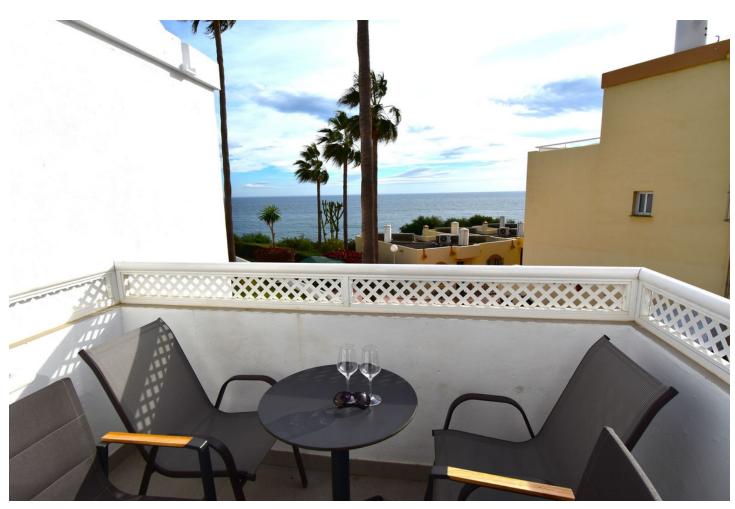

## Sales - Apartment - Mijas Costa 309.900€

www.mibgroup.es +34 662 58 96 58 info@mibgroup.es

Ref.-ID: MIBGR4586089 Mijas Costa Apartment

2

1

66 m2

BEAUTIFUL CONTEMPORARY 2 BEDROOM APARTMENT LOCATED IN A BEACHFRONT COMPLEX WITH MANY RESTAURANTS, COMMUNAL POOL AND EVEN A TRANSPORT TRAIN THAT TAKES YOU ROUND THE COMPLEX! CLOSE TO ALL AMENITIES & THE BEACH! On entrance, reception area with a closet - ideal for storage. Up 6 steps to the main accommodation - A REAL WOW! Renovated to a high standard with all porcelain wood effect flooring throughout. The kitchen & lounge is beautifully bright & open plan that leads out to a wonderful sunny south facing terrace enjoying gorgeous sea views!! A MUST SEE! The kitchen is new with all quality fixtures & fittings plus a dining area, the design is perfect for easy living and immaculately furnished throughout. The bedrooms are both double with fitted white wardrobes and both enjoy plenty of light & views! The bathroom is first class with a walk-in shower, basin and w.c. Beautifully presented, an ideal home and perfect for holiday rentals with a proven rental record. VIEWING IS HIGHLY RECCOMENDED! Mijas Costa is the stretch of coastline that lies in between the boundaries of Fuengirola and Marbella. Most of this stretch of land has been urbanised and includes the resorts of El Faro, El Chaperral, La Cala de Mijas, Riviera del Sol, Calahonda and Sitio de Calahonda. Sitio de Calahonda is the largest urbanisation on this part of the costa and Calahonda beach is the largest beach in the Mijas municipality covering 4.5km of coastline. The coastal bus service links all of these resorts and within Mijas Costa there are 12 golf courses. On its border with Fuengirola lies the Miramar shopping centre and the water park.