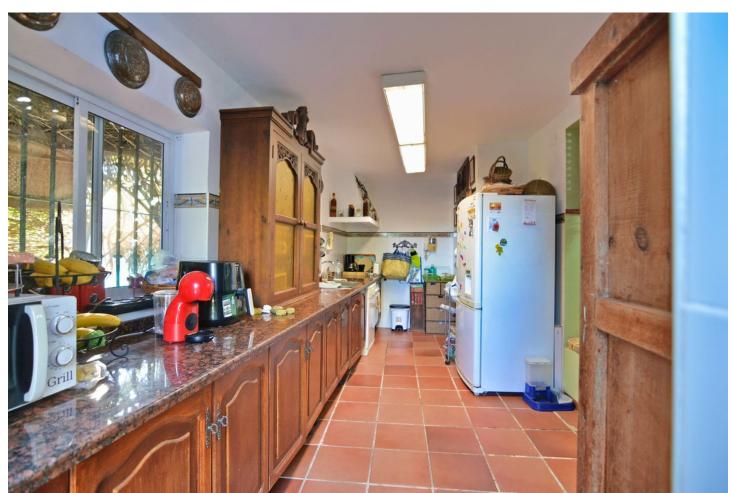

4

150 m<sup>2</sup>

90 m<sup>2</sup>

We are happy to present this beautiful corner house, located in the unbeatable area of Lagarejo Mijas, close to all services and amenities. This wonderful house, cannot have a better location, is a very quiet area but close to all services and 10 minutes away from Fuengirola center. The house has a total of 3 floors. On the ground floor you find a beautiful entrance, large living room with fireplace, separate kitchen and access to a large private garden with access to the community pool and garden. In addition, it has an office which is currently used as a leisure room and a laundry room. On the second floor you find 4 bedrooms and 2 bathrooms. One of the bedrooms on this floor has an en-suite bathroom and a beautiful terrace overlooking the private garden. On the third and last floor there is currently a living room and master bedroom with fireplace, dressing room and en-suite bathroom. The house has a plot of 90 square meters and a constructed area of around 150 square meters. It has a classic style, furniture is included in the price except for some personal belongings. For more information and visits, do not hesitate to contact us.