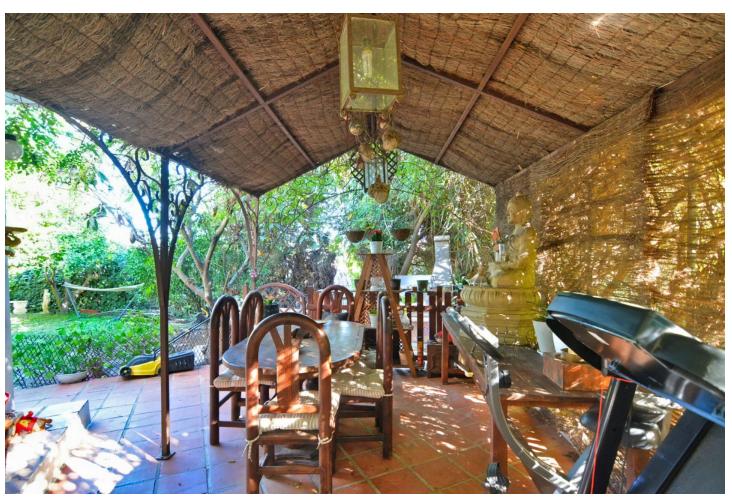

4

150 m<sup>2</sup>

90 m<sup>2</sup>

We are happy to present this beautiful corner house, located in the unbeatable area of Lagarejo Mijas, close to all services and amenities. This wonderful house, cannot have a better location, is a very quiet area but close to all services and 10 minutes away from Fuengirola center. The house has a total of 3 floors. On the ground floor you find a beautiful entrance, large living room with fireplace, separate kitchen and access to a large private garden with access to the community pool and garden. In addition, it has an office which is currently used as a leisure room and a laundry room. On the second floor you find 4 bedrooms and 2 bathrooms. One of the bedrooms on this floor has an en-suite bathroom and a beautiful terrace overlooking the private garden. On the third and last floor there is currently a living room and master bedroom with fireplace, dressing room and en-suite bathroom. The house has a plot of 90 square meters and a constructed area of around 150 square meters. It has a classic style, furniture is included in the price except for some personal belongings. For more information and visits, do not hesitate to contact us.