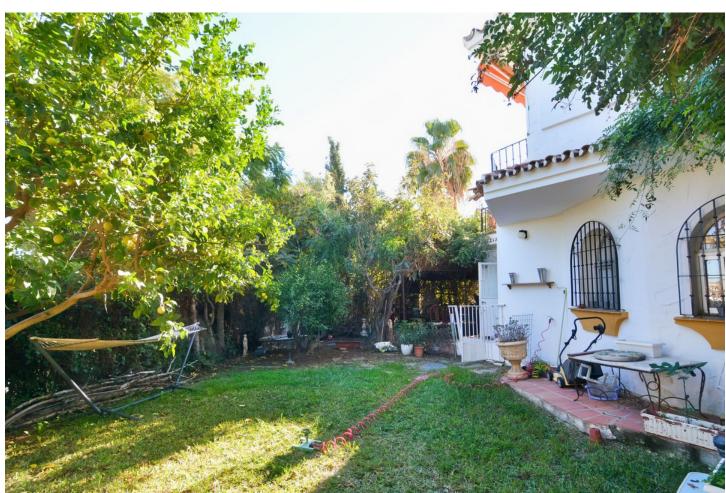

4

150 m<sup>2</sup>

90 m<sup>2</sup>

We are happy to present this beautiful corner house, located in the unbeatable area of Lagarejo Mijas, close to all services and amenities. This wonderful house, cannot have a better location, is a very quiet area but close to all services and 10 minutes away from Fuengirola center. The house has a total of 3 floors. On the ground floor you find a beautiful entrance, large living room with fireplace, separate kitchen and access to a large private garden with access to the community pool and garden. In addition, it has an office which is currently used as a leisure room and a laundry room. On the second floor you find 4 bedrooms and 2 bathrooms. One of the bedrooms on this floor has an en-suite bathroom and a beautiful terrace overlooking the private garden. On the third and last floor there is currently a living room and master bedroom with fireplace, dressing room and en-suite bathroom. The house has a plot of 90 square meters and a constructed area of around 150 square meters. It has a classic style, furniture is included in the price except for some personal belongings. For more information and visits, do not hesitate to contact us.