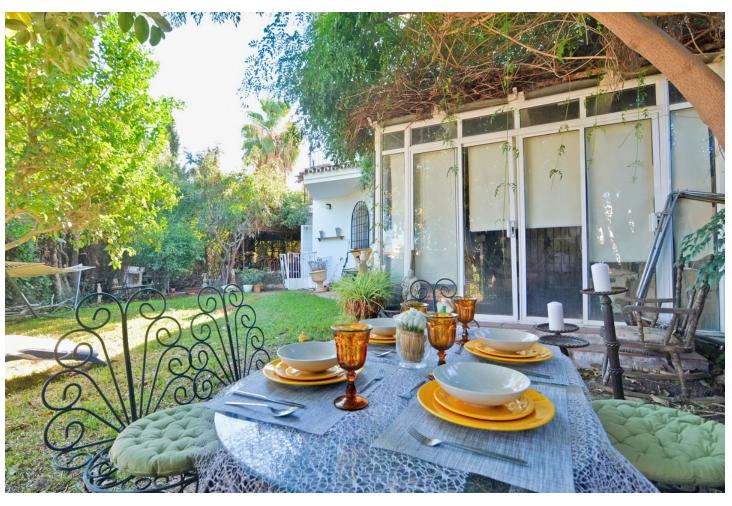

4

150 m<sup>2</sup>

90 m<sup>2</sup>

We are happy to present this beautiful corner house, located in the unbeatable area of Lagarejo Mijas, close to all services and amenities. This wonderful house, cannot have a better location, is a very quiet area but close to all services and 10 minutes away from Fuengirola center. The house has a total of 3 floors. On the ground floor you find a beautiful entrance, large living room with fireplace, separate kitchen and access to a large private garden with access to the community pool and garden. In addition, it has an office which is currently used as a leisure room and a laundry room. On the second floor you find 4 bedrooms and 2 bathrooms. One of the bedrooms on this floor has an en-suite bathroom and a beautiful terrace overlooking the private garden. On the third and last floor there is currently a living room and master bedroom with fireplace, dressing room and en-suite bathroom. The house has a plot of 90 square meters and a constructed area of around 150 square meters. It has a classic style, furniture is included in the price except for some personal belongings. For more information and visits, do not hesitate to contact us.