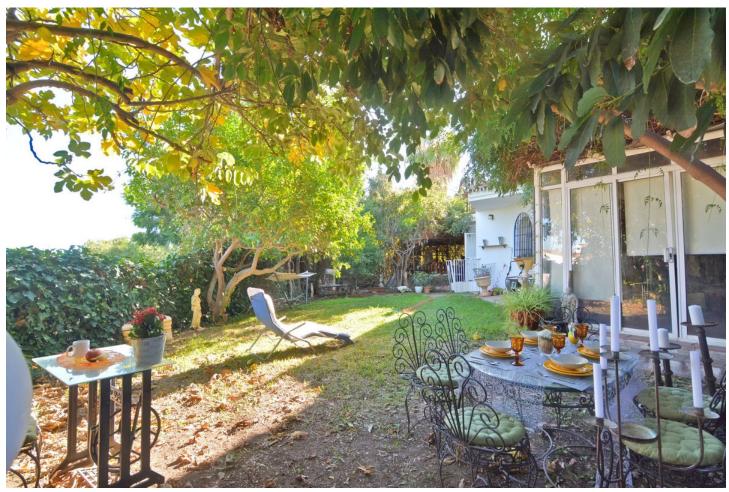

4

150 m<sup>2</sup>

90 m<sup>2</sup>

We are happy to present this beautiful corner house, located in the unbeatable area of Lagarejo Mijas, close to all services and amenities. This wonderful house, cannot have a better location, is a very quiet area but close to all services and 10 minutes away from Fuengirola center. The house has a total of 3 floors. On the ground floor you find a beautiful entrance, large living room with fireplace, separate kitchen and access to a large private garden with access to the community pool and garden. In addition, it has an office which is currently used as a leisure room and a laundry room. On the second floor you find 4 bedrooms and 2 bathrooms. One of the bedrooms on this floor has an en-suite bathroom and a beautiful terrace overlooking the private garden. On the third and last floor there is currently a living room and master bedroom with fireplace, dressing room and en-suite bathroom. The house has a plot of 90 square meters and a constructed area of around 150 square meters. It has a classic style, furniture is included in the price except for some personal belongings. For more information and visits, do not hesitate to contact us.