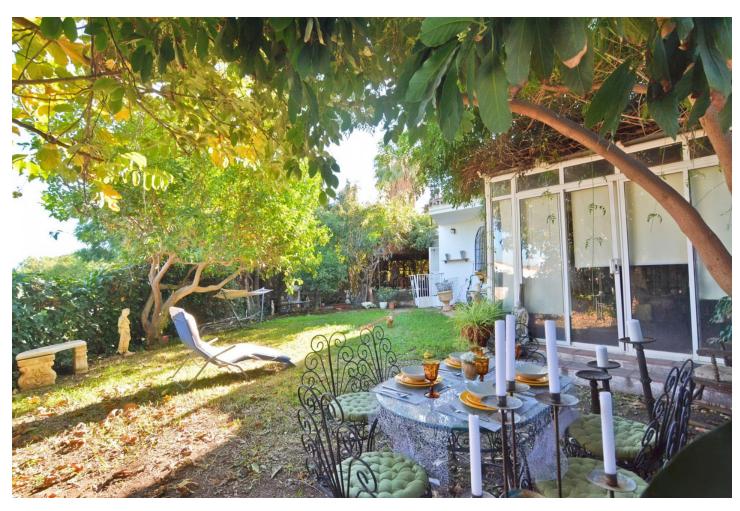

4

150 m<sup>2</sup>

90 m<sup>2</sup>

We are happy to present this beautiful corner house, located in the unbeatable area of Lagarejo Mijas, close to all services and amenities. This wonderful house, cannot have a better location, is a very quiet area but close to all services and 10 minutes away from Fuengirola center. The house has a total of 3 floors. On the ground floor you find a beautiful entrance, large living room with fireplace, separate kitchen and access to a large private garden with access to the community pool and garden. In addition, it has an office which is currently used as a leisure room and a laundry room. On the second floor you find 4 bedrooms and 2 bathrooms. One of the bedrooms on this floor has an en-suite bathroom and a beautiful terrace overlooking the private garden. On the third and last floor there is currently a living room and master bedroom with fireplace, dressing room and en-suite bathroom. The house has a plot of 90 square meters and a constructed area of around 150 square meters. It has a classic style, furniture is included in the price except for some personal belongings. For more information and visits, do not hesitate to contact us.