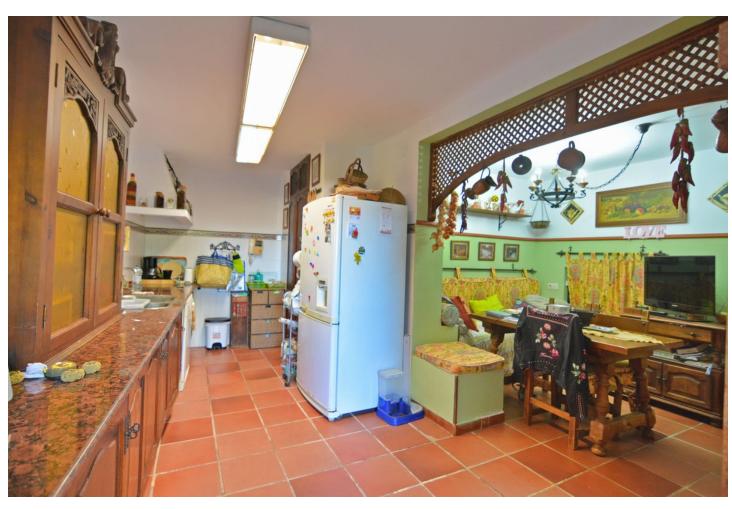

4

150 m<sup>2</sup>

90 m<sup>2</sup>

We are happy to present this beautiful corner house, located in the unbeatable area of Lagarejo Mijas, close to all services and amenities. This wonderful house, cannot have a better location, is a very quiet area but close to all services and 10 minutes away from Fuengirola center. The house has a total of 3 floors. On the ground floor you find a beautiful entrance, large living room with fireplace, separate kitchen and access to a large private garden with access to the community pool and garden. In addition, it has an office which is currently used as a leisure room and a laundry room. On the second floor you find 4 bedrooms and 2 bathrooms. One of the bedrooms on this floor has an en-suite bathroom and a beautiful terrace overlooking the private garden. On the third and last floor there is currently a living room and master bedroom with fireplace, dressing room and en-suite bathroom. The house has a plot of 90 square meters and a constructed area of around 150 square meters. It has a classic style, furniture is included in the price except for some personal belongings. For more information and visits, do not hesitate to contact us.