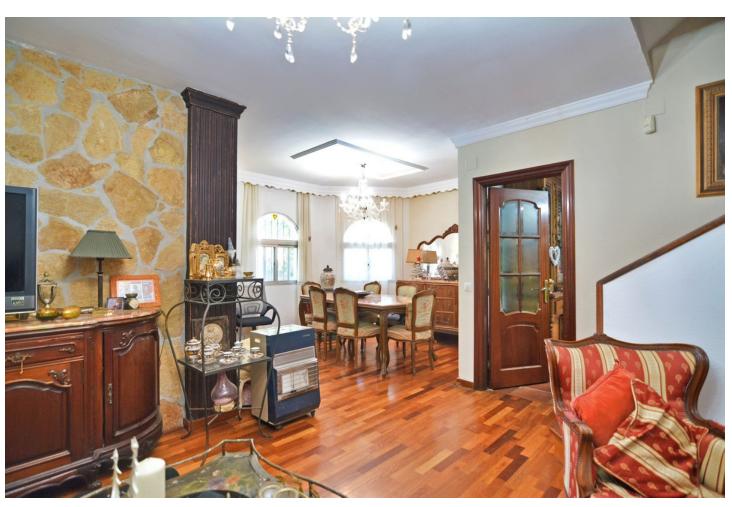

4

150 m<sup>2</sup>

90 m<sup>2</sup>

We are happy to present this beautiful corner house, located in the unbeatable area of Lagarejo Mijas, close to all services and amenities. This wonderful house, cannot have a better location, is a very quiet area but close to all services and 10 minutes away from Fuengirola center. The house has a total of 3 floors. On the ground floor you find a beautiful entrance, large living room with fireplace, separate kitchen and access to a large private garden with access to the community pool and garden. In addition, it has an office which is currently used as a leisure room and a laundry room. On the second floor you find 4 bedrooms and 2 bathrooms. One of the bedrooms on this floor has an en-suite bathroom and a beautiful terrace overlooking the private garden. On the third and last floor there is currently a living room and master bedroom with fireplace, dressing room and en-suite bathroom. The house has a plot of 90 square meters and a constructed area of around 150 square meters. It has a classic style, furniture is included in the price except for some personal belongings. For more information and visits, do not hesitate to contact us.