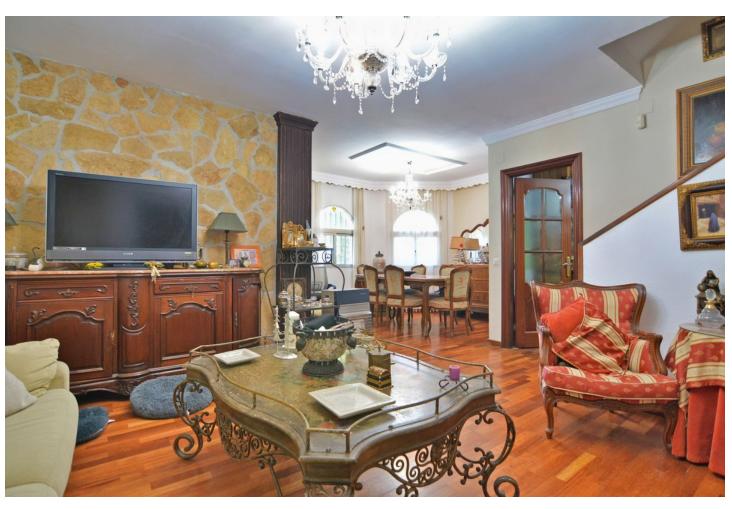

4

150 m<sup>2</sup>

90 m<sup>2</sup>

We are happy to present this beautiful corner house, located in the unbeatable area of Lagarejo Mijas, close to all services and amenities. This wonderful house, cannot have a better location, is a very quiet area but close to all services and 10 minutes away from Fuengirola center. The house has a total of 3 floors. On the ground floor you find a beautiful entrance, large living room with fireplace, separate kitchen and access to a large private garden with access to the community pool and garden. In addition, it has an office which is currently used as a leisure room and a laundry room. On the second floor you find 4 bedrooms and 2 bathrooms. One of the bedrooms on this floor has an en-suite bathroom and a beautiful terrace overlooking the private garden. On the third and last floor there is currently a living room and master bedroom with fireplace, dressing room and en-suite bathroom. The house has a plot of 90 square meters and a constructed area of around 150 square meters. It has a classic style, furniture is included in the price except for some personal belongings. For more information and visits, do not hesitate to contact us.