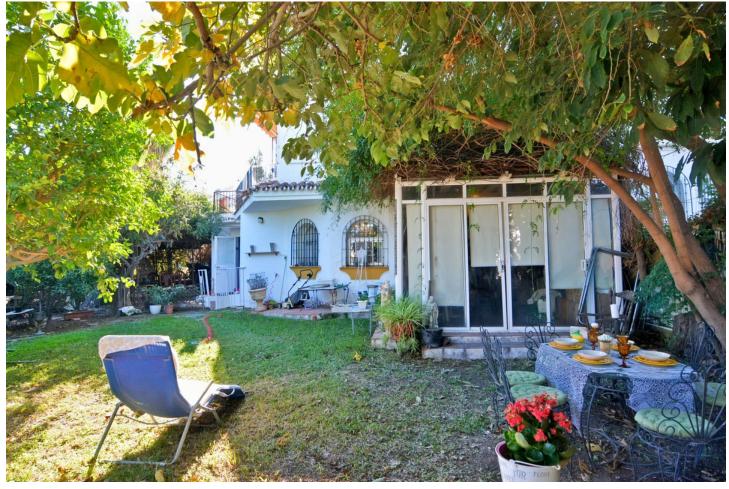

4

150 m<sup>2</sup>

90 m<sup>2</sup>

We are happy to present this beautiful corner house, located in the unbeatable area of Lagarejo Mijas, close to all services and amenities. This wonderful house, cannot have a better location, is a very quiet area but close to all services and 10 minutes away from Fuengirola center. The house has a total of 3 floors. On the ground floor you find a beautiful entrance, large living room with fireplace, separate kitchen and access to a large private garden with access to the community pool and garden. In addition, it has an office which is currently used as a leisure room and a laundry room. On the second floor you find 4 bedrooms and 2 bathrooms. One of the bedrooms on this floor has an en-suite bathroom and a beautiful terrace overlooking the private garden. On the third and last floor there is currently a living room and master bedroom with fireplace, dressing room and en-suite bathroom. The house has a plot of 90 square meters and a constructed area of around 150 square meters. It has a classic style, furniture is included in the price except for some personal belongings. For more information and visits, do not hesitate to contact us.