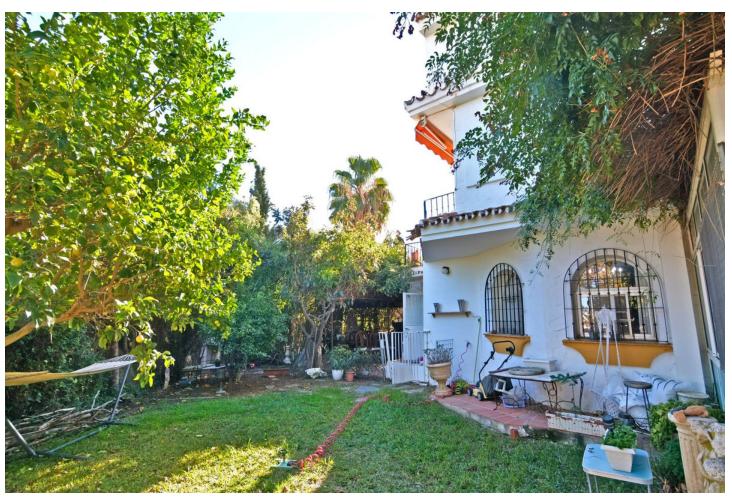

4

150 m<sup>2</sup>

90 m<sup>2</sup>

We are happy to present this beautiful corner house, located in the unbeatable area of Lagarejo Mijas, close to all services and amenities. This wonderful house, cannot have a better location, is a very quiet area but close to all services and 10 minutes away from Fuengirola center. The house has a total of 3 floors. On the ground floor you find a beautiful entrance, large living room with fireplace, separate kitchen and access to a large private garden with access to the community pool and garden. In addition, it has an office which is currently used as a leisure room and a laundry room. On the second floor you find 4 bedrooms and 2 bathrooms. One of the bedrooms on this floor has an en-suite bathroom and a beautiful terrace overlooking the private garden. On the third and last floor there is currently a living room and master bedroom with fireplace, dressing room and en-suite bathroom. The house has a plot of 90 square meters and a constructed area of around 150 square meters. It has a classic style, furniture is included in the price except for some personal belongings. For more information and visits, do not hesitate to contact us.