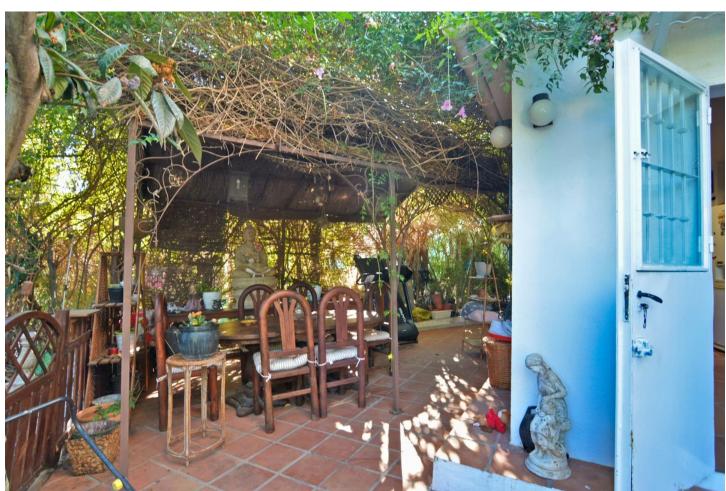

4

150 m<sup>2</sup>

90 m<sup>2</sup>

We are happy to present this beautiful corner house, located in the unbeatable area of Lagarejo Mijas, close to all services and amenities. This wonderful house, cannot have a better location, is a very quiet area but close to all services and 10 minutes away from Fuengirola center. The house has a total of 3 floors. On the ground floor you find a beautiful entrance, large living room with fireplace, separate kitchen and access to a large private garden with access to the community pool and garden. In addition, it has an office which is currently used as a leisure room and a laundry room. On the second floor you find 4 bedrooms and 2 bathrooms. One of the bedrooms on this floor has an en-suite bathroom and a beautiful terrace overlooking the private garden. On the third and last floor there is currently a living room and master bedroom with fireplace, dressing room and en-suite bathroom. The house has a plot of 90 square meters and a constructed area of around 150 square meters. It has a classic style, furniture is included in the price except for some personal belongings. For more information and visits, do not hesitate to contact us.