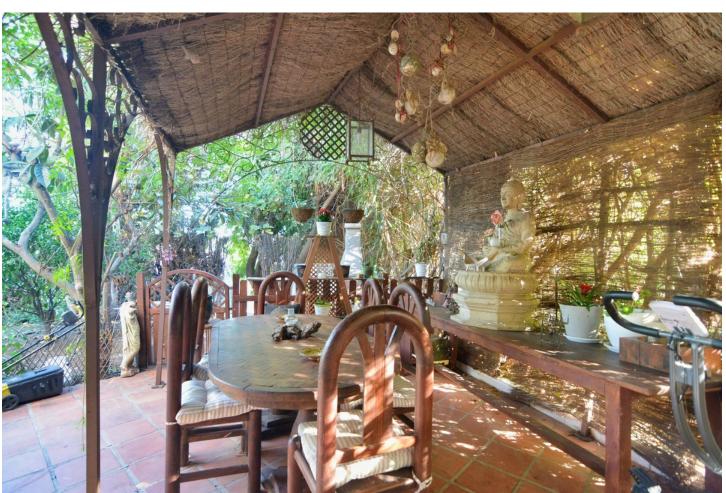

4

150 m<sup>2</sup>

90 m<sup>2</sup>

We are happy to present this beautiful corner house, located in the unbeatable area of Lagarejo Mijas, close to all services and amenities. This wonderful house, cannot have a better location, is a very quiet area but close to all services and 10 minutes away from Fuengirola center. The house has a total of 3 floors. On the ground floor you find a beautiful entrance, large living room with fireplace, separate kitchen and access to a large private garden with access to the community pool and garden. In addition, it has an office which is currently used as a leisure room and a laundry room. On the second floor you find 4 bedrooms and 2 bathrooms. One of the bedrooms on this floor has an en-suite bathroom and a beautiful terrace overlooking the private garden. On the third and last floor there is currently a living room and master bedroom with fireplace, dressing room and en-suite bathroom. The house has a plot of 90 square meters and a constructed area of around 150 square meters. It has a classic style, furniture is included in the price except for some personal belongings. For more information and visits, do not hesitate to contact us.