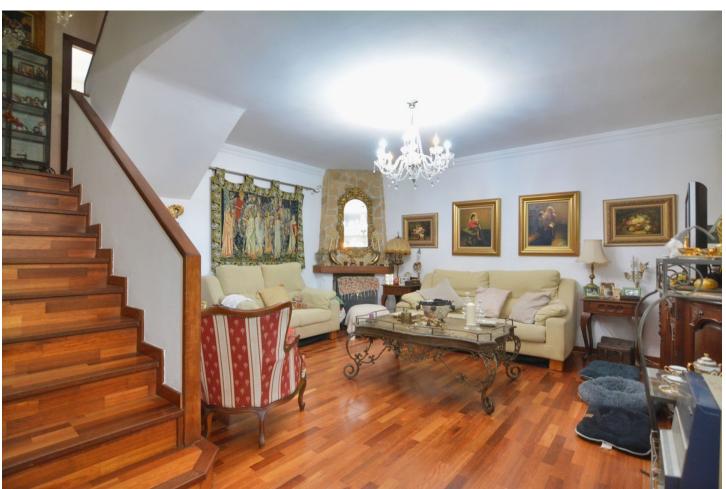

4

150 m<sup>2</sup>

90 m<sup>2</sup>

We are happy to present this beautiful corner house, located in the unbeatable area of Lagarejo Mijas, close to all services and amenities. This wonderful house, cannot have a better location, is a very quiet area but close to all services and 10 minutes away from Fuengirola center. The house has a total of 3 floors. On the ground floor you find a beautiful entrance, large living room with fireplace, separate kitchen and access to a large private garden with access to the community pool and garden. In addition, it has an office which is currently used as a leisure room and a laundry room. On the second floor you find 4 bedrooms and 2 bathrooms. One of the bedrooms on this floor has an en-suite bathroom and a beautiful terrace overlooking the private garden. On the third and last floor there is currently a living room and master bedroom with fireplace, dressing room and en-suite bathroom. The house has a plot of 90 square meters and a constructed area of around 150 square meters. It has a classic style, furniture is included in the price except for some personal belongings. For more information and visits, do not hesitate to contact us.