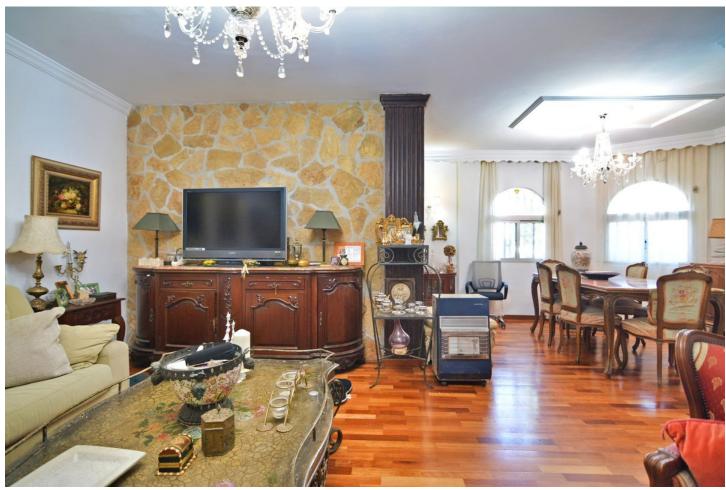

4

150 m<sup>2</sup>

90 m<sup>2</sup>

We are happy to present this beautiful corner house, located in the unbeatable area of Lagarejo Mijas, close to all services and amenities. This wonderful house, cannot have a better location, is a very quiet area but close to all services and 10 minutes away from Fuengirola center. The house has a total of 3 floors. On the ground floor you find a beautiful entrance, large living room with fireplace, separate kitchen and access to a large private garden with access to the community pool and garden. In addition, it has an office which is currently used as a leisure room and a laundry room. On the second floor you find 4 bedrooms and 2 bathrooms. One of the bedrooms on this floor has an en-suite bathroom and a beautiful terrace overlooking the private garden. On the third and last floor there is currently a living room and master bedroom with fireplace, dressing room and en-suite bathroom. The house has a plot of 90 square meters and a constructed area of around 150 square meters. It has a classic style, furniture is included in the price except for some personal belongings. For more information and visits, do not hesitate to contact us.