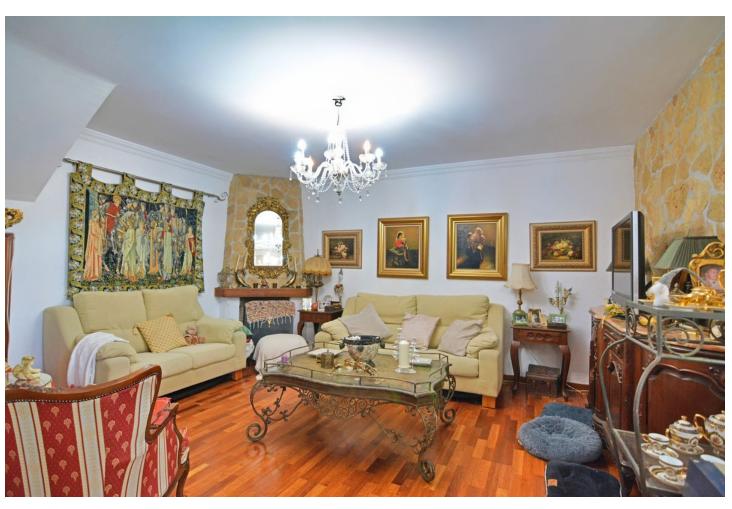

4

150 m<sup>2</sup>

90 m<sup>2</sup>

We are happy to present this beautiful corner house, located in the unbeatable area of Lagarejo Mijas, close to all services and amenities. This wonderful house, cannot have a better location, is a very quiet area but close to all services and 10 minutes away from Fuengirola center. The house has a total of 3 floors. On the ground floor you find a beautiful entrance, large living room with fireplace, separate kitchen and access to a large private garden with access to the community pool and garden. In addition, it has an office which is currently used as a leisure room and a laundry room. On the second floor you find 4 bedrooms and 2 bathrooms. One of the bedrooms on this floor has an en-suite bathroom and a beautiful terrace overlooking the private garden. On the third and last floor there is currently a living room and master bedroom with fireplace, dressing room and en-suite bathroom. The house has a plot of 90 square meters and a constructed area of around 150 square meters. It has a classic style, furniture is included in the price except for some personal belongings. For more information and visits, do not hesitate to contact us.