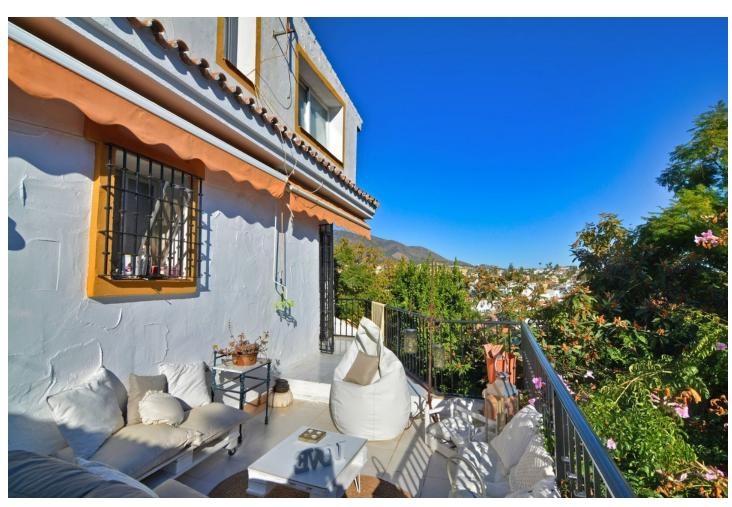

4

150 m<sup>2</sup>

90 m<sup>2</sup>

We are happy to present this beautiful corner house, located in the unbeatable area of Lagarejo Mijas, close to all services and amenities. This wonderful house, cannot have a better location, is a very quiet area but close to all services and 10 minutes away from Fuengirola center. The house has a total of 3 floors. On the ground floor you find a beautiful entrance, large living room with fireplace, separate kitchen and access to a large private garden with access to the community pool and garden. In addition, it has an office which is currently used as a leisure room and a laundry room. On the second floor you find 4 bedrooms and 2 bathrooms. One of the bedrooms on this floor has an en-suite bathroom and a beautiful terrace overlooking the private garden. On the third and last floor there is currently a living room and master bedroom with fireplace, dressing room and en-suite bathroom. The house has a plot of 90 square meters and a constructed area of around 150 square meters. It has a classic style, furniture is included in the price except for some personal belongings. For more information and visits, do not hesitate to contact us.