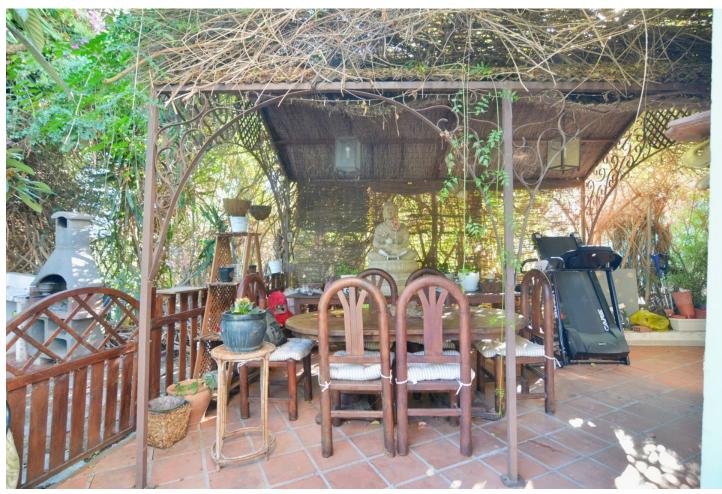

4

150 m<sup>2</sup>

90 m<sup>2</sup>

We are happy to present this beautiful corner house, located in the unbeatable area of Lagarejo Mijas, close to all services and amenities. This wonderful house, cannot have a better location, is a very quiet area but close to all services and 10 minutes away from Fuengirola center. The house has a total of 3 floors. On the ground floor you find a beautiful entrance, large living room with fireplace, separate kitchen and access to a large private garden with access to the community pool and garden. In addition, it has an office which is currently used as a leisure room and a laundry room. On the second floor you find 4 bedrooms and 2 bathrooms. One of the bedrooms on this floor has an en-suite bathroom and a beautiful terrace overlooking the private garden. On the third and last floor there is currently a living room and master bedroom with fireplace, dressing room and en-suite bathroom. The house has a plot of 90 square meters and a constructed area of around 150 square meters. It has a classic style, furniture is included in the price except for some personal belongings. For more information and visits, do not hesitate to contact us.