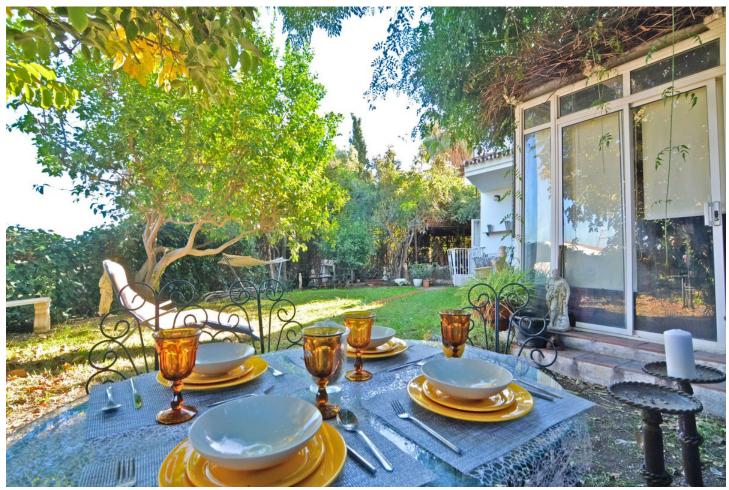

4

150 m<sup>2</sup>

90 m<sup>2</sup>

We are happy to present this beautiful corner house, located in the unbeatable area of Lagarejo Mijas, close to all services and amenities. This wonderful house, cannot have a better location, is a very quiet area but close to all services and 10 minutes away from Fuengirola center. The house has a total of 3 floors. On the ground floor you find a beautiful entrance, large living room with fireplace, separate kitchen and access to a large private garden with access to the community pool and garden. In addition, it has an office which is currently used as a leisure room and a laundry room. On the second floor you find 4 bedrooms and 2 bathrooms. One of the bedrooms on this floor has an en-suite bathroom and a beautiful terrace overlooking the private garden. On the third and last floor there is currently a living room and master bedroom with fireplace, dressing room and en-suite bathroom. The house has a plot of 90 square meters and a constructed area of around 150 square meters. It has a classic style, furniture is included in the price except for some personal belongings. For more information and visits, do not hesitate to contact us.

Setting Orientation Condition Pool Close To Shops South West ❤ Good Communal Close To Schools West **Climate Control** Views **Features Furniture** Air Conditioning Sea Covered Terrace Fully Furnished ✓ Hot A/C Mountain Fitted Wardrobes Cold A/C **✓** Garden Private Terrace Urban Utility Room Double Glazing Staff Accommodation Mear Church Fiber Optic Kitchen Garden Security Parking Gated Complex Fully Fitted Private Communal Entry Phone Utilities Electricity