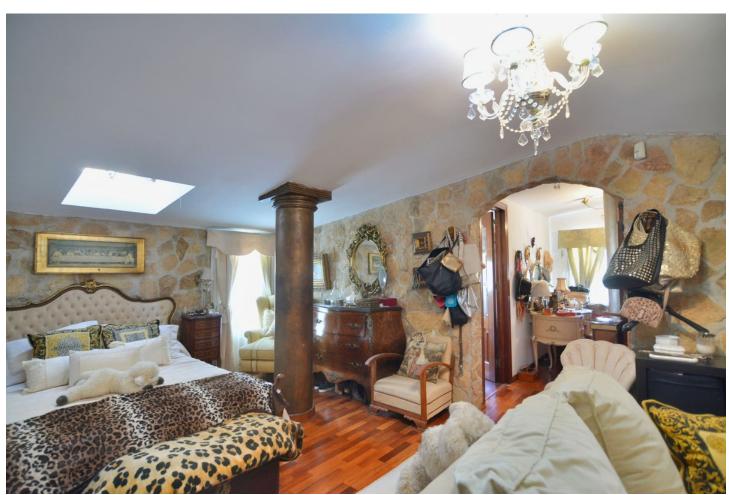

4

150 m<sup>2</sup>

90 m<sup>2</sup>

We are happy to present this beautiful corner house, located in the unbeatable area of Lagarejo Mijas, close to all services and amenities. This wonderful house, cannot have a better location, is a very quiet area but close to all services and 10 minutes away from Fuengirola center. The house has a total of 3 floors. On the ground floor you find a beautiful entrance, large living room with fireplace, separate kitchen and access to a large private garden with access to the community pool and garden. In addition, it has an office which is currently used as a leisure room and a laundry room. On the second floor you find 4 bedrooms and 2 bathrooms. One of the bedrooms on this floor has an en-suite bathroom and a beautiful terrace overlooking the private garden. On the third and last floor there is currently a living room and master bedroom with fireplace, dressing room and en-suite bathroom. The house has a plot of 90 square meters and a constructed area of around 150 square meters. It has a classic style, furniture is included in the price except for some personal belongings. For more information and visits, do not hesitate to contact us.