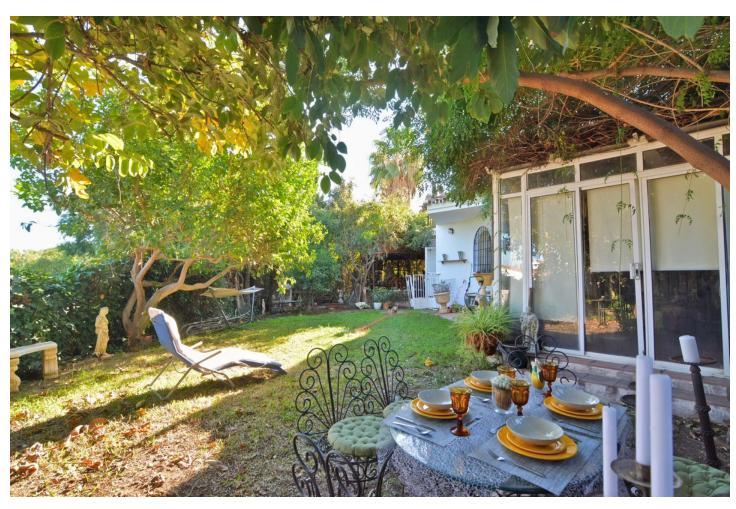

4

150 m<sup>2</sup>

90 m<sup>2</sup>

We are happy to present this beautiful corner house, located in the unbeatable area of Lagarejo Mijas, close to all services and amenities. This wonderful house, cannot have a better location, is a very quiet area but close to all services and 10 minutes away from Fuengirola center. The house has a total of 3 floors. On the ground floor you find a beautiful entrance, large living room with fireplace, separate kitchen and access to a large private garden with access to the community pool and garden. In addition, it has an office which is currently used as a leisure room and a laundry room. On the second floor you find 4 bedrooms and 2 bathrooms. One of the bedrooms on this floor has an en-suite bathroom and a beautiful terrace overlooking the private garden. On the third and last floor there is currently a living room and master bedroom with fireplace, dressing room and en-suite bathroom. The house has a plot of 90 square meters and a constructed area of around 150 square meters. It has a classic style, furniture is included in the price except for some personal belongings. For more information and visits, do not hesitate to contact us.