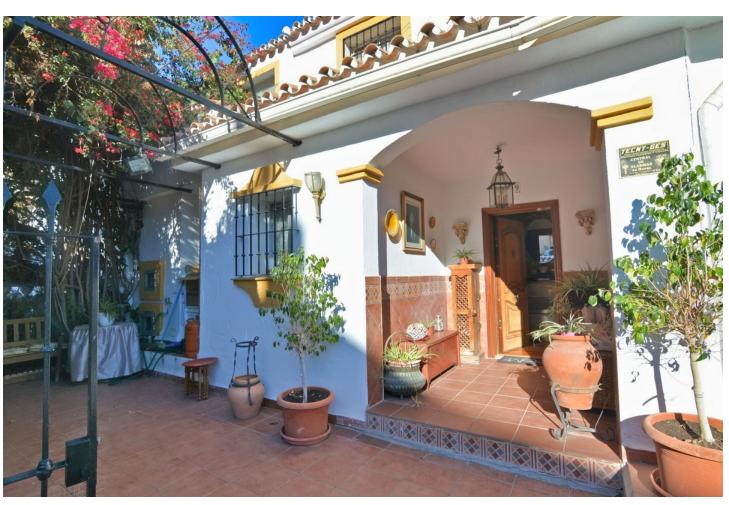

4

150 m<sup>2</sup>

90 m<sup>2</sup>

We are happy to present this beautiful corner house, located in the unbeatable area of Lagarejo Mijas, close to all services and amenities. This wonderful house, cannot have a better location, is a very quiet area but close to all services and 10 minutes away from Fuengirola center. The house has a total of 3 floors. On the ground floor you find a beautiful entrance, large living room with fireplace, separate kitchen and access to a large private garden with access to the community pool and garden. In addition, it has an office which is currently used as a leisure room and a laundry room. On the second floor you find 4 bedrooms and 2 bathrooms. One of the bedrooms on this floor has an en-suite bathroom and a beautiful terrace overlooking the private garden. On the third and last floor there is currently a living room and master bedroom with fireplace, dressing room and en-suite bathroom. The house has a plot of 90 square meters and a constructed area of around 150 square meters. It has a classic style, furniture is included in the price except for some personal belongings. For more information and visits, do not hesitate to contact us.