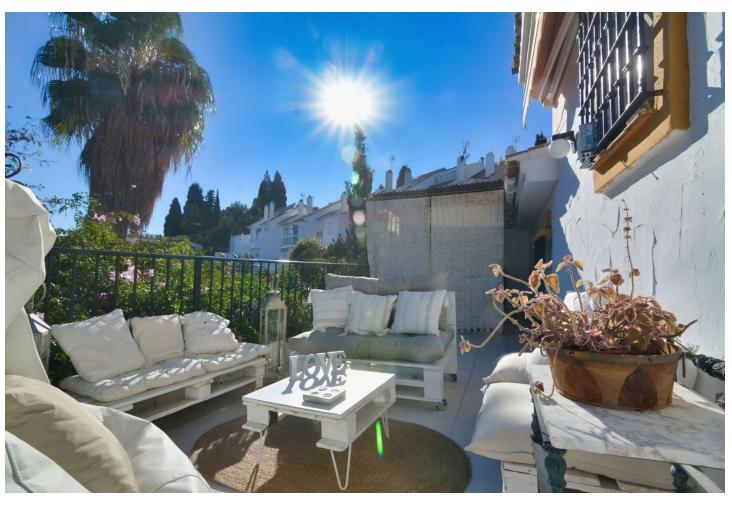

4

150 m<sup>2</sup>

90 m<sup>2</sup>

We are happy to present this beautiful corner house, located in the unbeatable area of Lagarejo Mijas, close to all services and amenities. This wonderful house, cannot have a better location, is a very quiet area but close to all services and 10 minutes away from Fuengirola center. The house has a total of 3 floors. On the ground floor you find a beautiful entrance, large living room with fireplace, separate kitchen and access to a large private garden with access to the community pool and garden. In addition, it has an office which is currently used as a leisure room and a laundry room. On the second floor you find 4 bedrooms and 2 bathrooms. One of the bedrooms on this floor has an en-suite bathroom and a beautiful terrace overlooking the private garden. On the third and last floor there is currently a living room and master bedroom with fireplace, dressing room and en-suite bathroom. The house has a plot of 90 square meters and a constructed area of around 150 square meters. It has a classic style, furniture is included in the price except for some personal belongings. For more information and visits, do not hesitate to contact us.