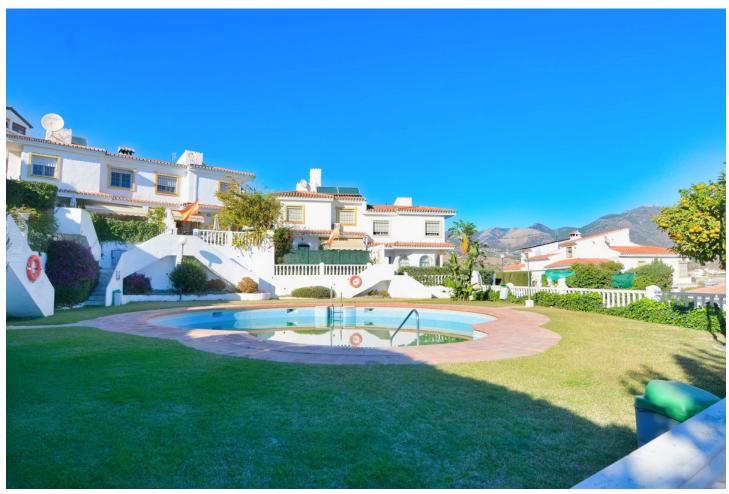

4

150 m<sup>2</sup>

90 m<sup>2</sup>

We are happy to present this beautiful corner house, located in the unbeatable area of Lagarejo Mijas, close to all services and amenities. This wonderful house, cannot have a better location, is a very quiet area but close to all services and 10 minutes away from Fuengirola center. The house has a total of 3 floors. On the ground floor you find a beautiful entrance, large living room with fireplace, separate kitchen and access to a large private garden with access to the community pool and garden. In addition, it has an office which is currently used as a leisure room and a laundry room. On the second floor you find 4 bedrooms and 2 bathrooms. One of the bedrooms on this floor has an en-suite bathroom and a beautiful terrace overlooking the private garden. On the third and last floor there is currently a living room and master bedroom with fireplace, dressing room and en-suite bathroom. The house has a plot of 90 square meters and a constructed area of around 150 square meters. It has a classic style, furniture is included in the price except for some personal belongings. For more information and visits, do not hesitate to contact us.

Setting Orientation Condition Pool Close To Shops South West ❤ Good Communal Close To Schools West **Climate Control** Views **Features Furniture** Air Conditioning Sea Covered Terrace Fully Furnished ✓ Hot A/C Mountain Fitted Wardrobes Cold A/C **✓** Garden Private Terrace Urban Utility Room Double Glazing Staff Accommodation Mear Church Fiber Optic Kitchen Garden Security Parking Gated Complex Fully Fitted Private Communal Entry Phone Utilities Electricity