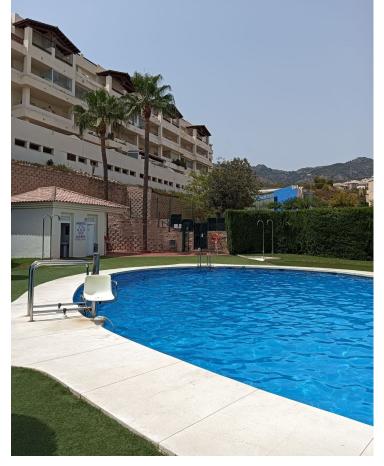

1-bedroom ground floor apartment for sale in Benalmádena town. It has a total of 65 m2. Spacious living-dining room, with a fully equipped independent kitchen. 1 bedroom and 1 bathroom. The price includes a garage space and a storage room. It is currently rented, making it a magnificent investment opportunity. The community has green areas, a paddle tennis court and a swimming pool, it is close to all kinds of services. Quiet and central residential area. If you want to know more about this property, call us.

| Setting Town Close To Schools                      | Orientation South West                                                                                    | <b>Condition</b> Good    | Pool Communal                                               |
|----------------------------------------------------|-----------------------------------------------------------------------------------------------------------|--------------------------|-------------------------------------------------------------|
| Climate Control  Air Conditioning  Central Heating | Features Covered Terrace Lift Fitted Wardrobes Near Transport Private Terrace Storage Room Double Glazing | Furniture Part Furnished | <b>Kitchen ✓</b> Fully Fitted                               |
| Garden Communal                                    | Security Gated Complex                                                                                    | Parking Garage Communal  | Utilities     Electricity     Drinkable Water     Telephone |
| Category  Investment                               |                                                                                                           |                          |                                                             |