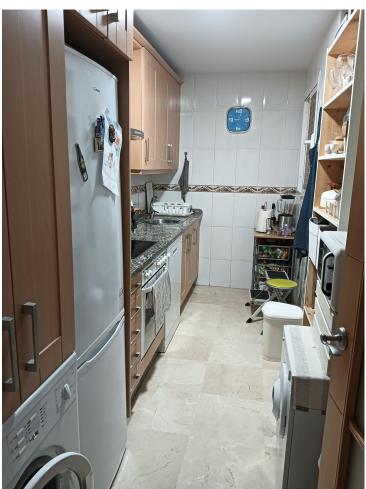

1-bedroom ground floor apartment for sale in Benalmádena town. It has a total of 65 m2. Spacious living-dining room, with a fully equipped independent kitchen. 1 bedroom and 1 bathroom. The price includes a garage space and a storage room. It is currently rented, making it a magnificent investment opportunity. The community has green areas, a paddle tennis court and a swimming pool, it is close to all kinds of services. Quiet and central residential area. If you want to know more about this property, call us.

| Setting Town Close To Schools                      | Orientation South West                                                                                    | <b>Condition</b> Good    | Pool Communal                                               |
|----------------------------------------------------|-----------------------------------------------------------------------------------------------------------|--------------------------|-------------------------------------------------------------|
| Climate Control  Air Conditioning  Central Heating | Features Covered Terrace Lift Fitted Wardrobes Near Transport Private Terrace Storage Room Double Glazing | Furniture Part Furnished | <b>Kitchen ✓</b> Fully Fitted                               |
| Garden Communal                                    | Security Gated Complex                                                                                    | Parking Garage Communal  | Utilities     Electricity     Drinkable Water     Telephone |
| Category  Investment                               |                                                                                                           |                          |                                                             |