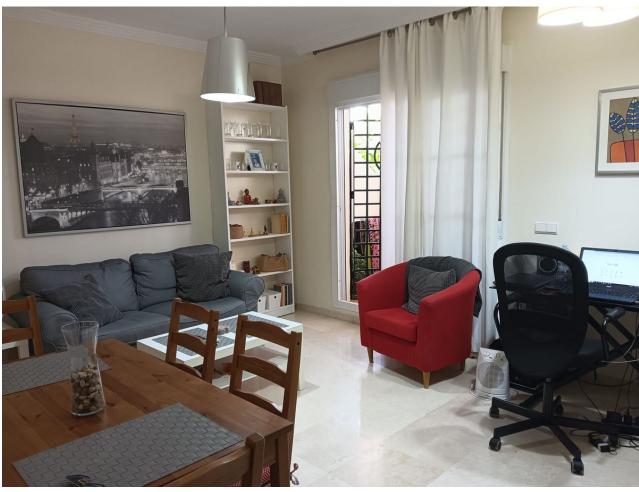

1-bedroom ground floor apartment for sale in Benalmádena town. It has a total of 65 m2. Spacious living-dining room, with a fully equipped independent kitchen. 1 bedroom and 1 bathroom. The price includes a garage space and a storage room. It is currently rented, making it a magnificent investment opportunity. The community has green areas, a paddle tennis court and a swimming pool, it is close to all kinds of services. Quiet and central residential area. If you want to know more about this property, call us.

| Setting Town Close To Schools                      | Orientation South West                                                                                    | <b>Condition</b> Good    | Pool Communal                                               |
|----------------------------------------------------|-----------------------------------------------------------------------------------------------------------|--------------------------|-------------------------------------------------------------|
| Climate Control  Air Conditioning  Central Heating | Features Covered Terrace Lift Fitted Wardrobes Near Transport Private Terrace Storage Room Double Glazing | Furniture Part Furnished | <b>Kitchen ✓</b> Fully Fitted                               |
| Garden Communal                                    | Security Gated Complex                                                                                    | Parking Garage Communal  | Utilities     Electricity     Drinkable Water     Telephone |
| Category  Investment                               |                                                                                                           |                          |                                                             |