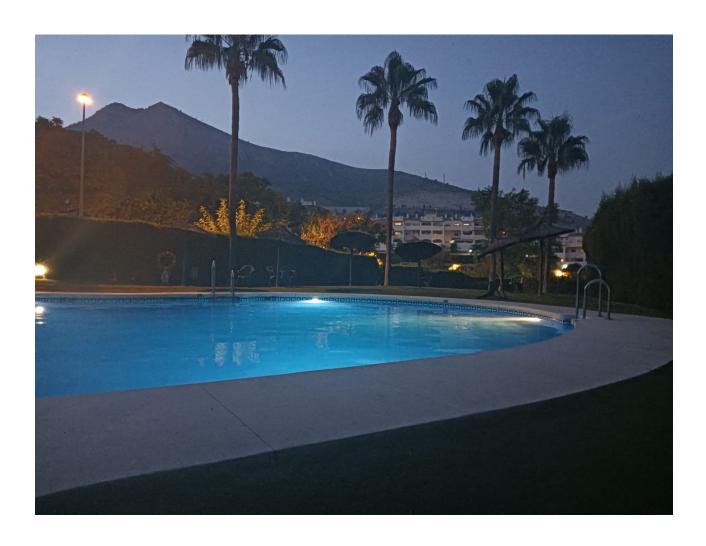

1-bedroom ground floor apartment for sale in Benalmádena town. It has a total of 65 m2. Spacious living-dining room, with a fully equipped independent kitchen. 1 bedroom and 1 bathroom. The price includes a garage space and a storage room. It is currently rented, making it a magnificent investment opportunity. The community has green areas, a paddle tennis court and a swimming pool, it is close to all kinds of services. Quiet and central residential area. If you want to know more about this property, call us.

| Setting Town Close To Schools                      | Orientation South West                                                                                    | <b>Condition</b> Good    | Pool Communal                                               |
|----------------------------------------------------|-----------------------------------------------------------------------------------------------------------|--------------------------|-------------------------------------------------------------|
| Climate Control  Air Conditioning  Central Heating | Features Covered Terrace Lift Fitted Wardrobes Near Transport Private Terrace Storage Room Double Glazing | Furniture Part Furnished | <b>Kitchen ✓</b> Fully Fitted                               |
| Garden Communal                                    | Security Gated Complex                                                                                    | Parking Garage Communal  | Utilities     Electricity     Drinkable Water     Telephone |
| Category  Investment                               |                                                                                                           |                          |                                                             |