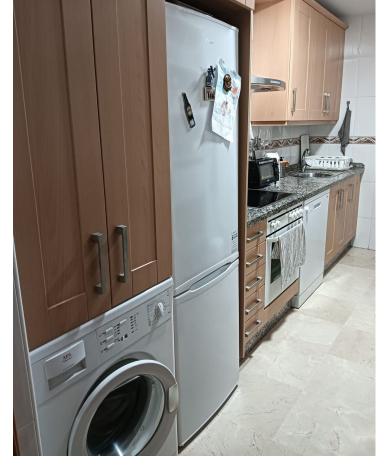

1-bedroom ground floor apartment for sale in Benalmádena town. It has a total of 65 m2. Spacious living-dining room, with a fully equipped independent kitchen. 1 bedroom and 1 bathroom. The price includes a garage space and a storage room. It is currently rented, making it a magnificent investment opportunity. The community has green areas, a paddle tennis court and a swimming pool, it is close to all kinds of services. Quiet and central residential area. If you want to know more about this property, call us.

| Setting Town Close To Schools                      | Orientation South West                                                                                    | <b>Condition</b> Good    | Pool Communal                                               |
|----------------------------------------------------|-----------------------------------------------------------------------------------------------------------|--------------------------|-------------------------------------------------------------|
| Climate Control  Air Conditioning  Central Heating | Features Covered Terrace Lift Fitted Wardrobes Near Transport Private Terrace Storage Room Double Glazing | Furniture Part Furnished | <b>Kitchen ✓</b> Fully Fitted                               |
| Garden Communal                                    | Security Gated Complex                                                                                    | Parking Garage Communal  | Utilities     Electricity     Drinkable Water     Telephone |
| Category  Investment                               |                                                                                                           |                          |                                                             |