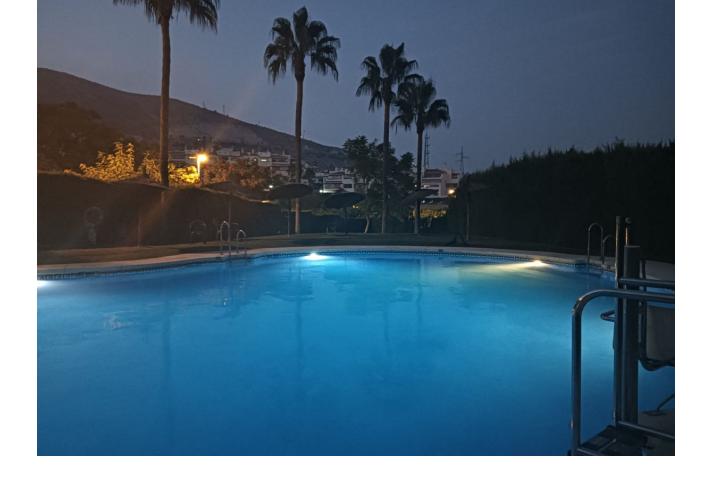

1-bedroom ground floor apartment for sale in Benalmádena town. It has a total of 65 m2. Spacious living-dining room, with a fully equipped independent kitchen. 1 bedroom and 1 bathroom. The price includes a garage space and a storage room. It is currently rented, making it a magnificent investment opportunity. The community has green areas, a paddle tennis court and a swimming pool, it is close to all kinds of services. Quiet and central residential area. If you want to know more about this property, call us.

| Setting Town Close To Schools                      | Orientation South West                                                                                    | <b>Condition</b> Good    | Pool Communal                                               |
|----------------------------------------------------|-----------------------------------------------------------------------------------------------------------|--------------------------|-------------------------------------------------------------|
| Climate Control  Air Conditioning  Central Heating | Features Covered Terrace Lift Fitted Wardrobes Near Transport Private Terrace Storage Room Double Glazing | Furniture Part Furnished | <b>Kitchen ✓</b> Fully Fitted                               |
| Garden Communal                                    | Security Gated Complex                                                                                    | Parking Garage Communal  | Utilities     Electricity     Drinkable Water     Telephone |
| Category  Investment                               |                                                                                                           |                          |                                                             |