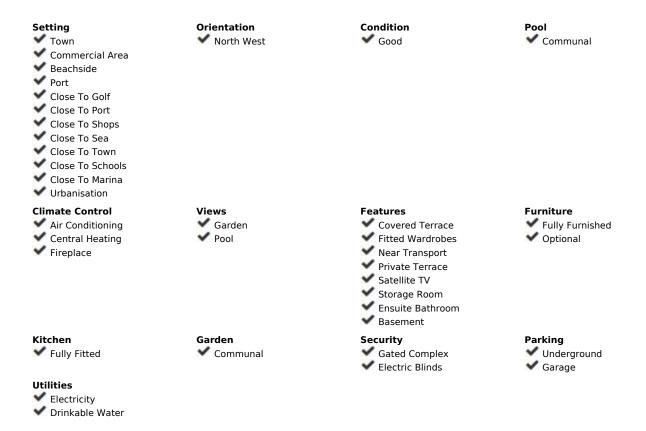

## Sales - House - Marbella 780.000€

www.mibgroup.es +34 662 58 96 58 info@mibgroup.es Community: 2,256 EUR / year IBI: 1,000 EUR / year

3

3

188 m<sup>2</sup>

Nestled within the secure confines of Jardines de las Lomas, this charming townhouse offers a comfortable living experience. It's located in an up-and-coming neighborhood that promises to redefine modern luxury living. Plus, it neighbors the luxurious Epic and Karl Lagerfeld Villas and Dolce Gabbana developments. Property Highlights: ~3 Bedrooms, 2 Bathrooms and 1 guest toilet ~A cozy fireplace creates a warm and inviting ambiance. ~A underground garage with door ensures secure parking. ~Spacious storage rooms accommodate your belongings. ~Enjoy a total area of 188 square meters, including 25 square meters of private terrace and balcony. ~This townhouse is part of a peaceful community of just 30 townhouses, ensuring tranquility and privacy. ~Essential amenities are within walking distance, beach is only 5 min walk away. Notably, the neighborhood is undergoing a remarkable transformation with substantial upgrades. This vital coastal route - Istan Road, currently narrow and lacking hard shoulders, is set for a major upgrade by Junta de Andalucía and Marbella council. The 4 million EUR project involves expanding the road, adding hard shoulders, pavements, and roundabouts to enhance safety. New street lighting and palm trees will also adorn the route. This townhouse beautifully embodies contemporary living in a peaceful setting and is part of a community looking towards the future. Don't miss this opportunity to make it your home in the sought-after Golden Mile area of Marbella. For inquiries or viewings, please contact us.