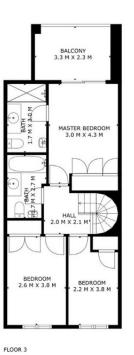

## Sales - House - Marbella 780.000€

www.mibgroup.es +34 662 58 96 58 info@mibgroup.es Community: 2,256 EUR / year IBI: 1,000 EUR / year

3

3

188 m<sup>2</sup>

Nestled within the secure confines of Jardines de las Lomas, this charming townhouse offers a comfortable living experience. It's located in an up-and-coming neighborhood that promises to redefine modern luxury living. Plus, it neighbors the luxurious Epic and Karl Lagerfeld Villas and Dolce Gabbana developments. Property Highlights: ~3 Bedrooms, 2 Bathrooms and 1 guest toilet ~A cozy fireplace creates a warm and inviting ambiance. ~A underground garage with door ensures secure parking. ~Spacious storage rooms accommodate your belongings. ~Enjoy a total area of 188 square meters, including 25 square meters of private terrace and balcony. ~This townhouse is part of a peaceful community of just 30 townhouses, ensuring tranquility and privacy. ~Essential amenities are within walking distance, beach is only 5 min walk away. Notably, the neighborhood is undergoing a remarkable transformation with substantial upgrades. This vital coastal route - Istan Road, currently narrow and lacking hard shoulders, is set for a major upgrade by Junta de Andalucía and Marbella council. The 4 million EUR project involves expanding the road, adding hard shoulders, pavements, and roundabouts to enhance safety. New street lighting and palm trees will also adorn the route. This townhouse beautifully embodies contemporary living in a peaceful setting and is part of a community looking towards the future. Don't miss this opportunity to make it your home in the sought-after Golden Mile area of Marbella. For inquiries or viewings, please contact us.