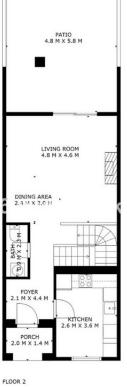

alking distance, beach is only 5 min walk away. Notably, the neighborhood is undergoing a remarkable transformation with substantial upgrades. This vital coastal route - Istan Road, currently narrow and lacking hard shoulders, is set for a major upgrade by Junta de Andalucía and Marbella council. The 4 million EUR project involves expanding the road, adding hard shoulders, pavements, and roundabouts to enhance safety. New street lighting and palm trees will also adorn the route. This townhouse beautifully embodies contemporary living in a peaceful setting and is part of a community looking towards the future. Don't miss this opportunity to make it your home in the sought-after Golden Mile area of Marbella. For inquiries or viewings, please contact us.







GARAGE 3.7 M X 5.7 M

FLOOR 1





**1**