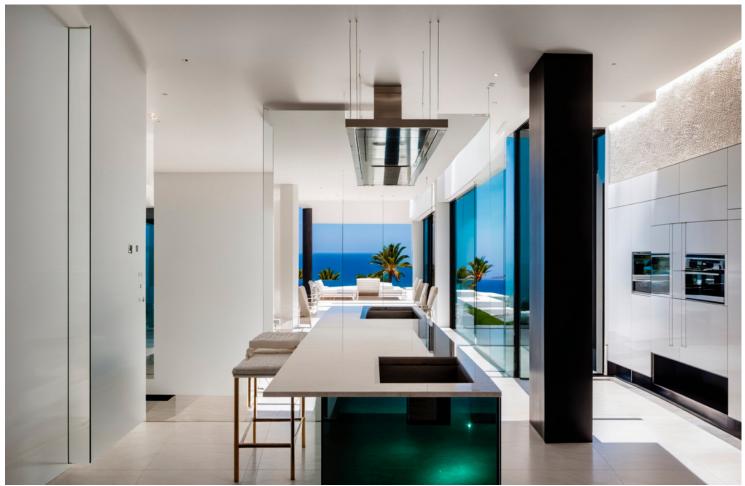

500 m<sup>2</sup>

1020 m2

Welcome to Villa Skyline, an exceptional residence nestled within the heart of a golf paradise, gracing a sprawling 1020 m² plot and boasting a stunning 500 m² architectural masterpiece exuding opulence and sophistication. Marvel at the splendour of 6 bedrooms, each accompanied by its en-suite bathroom, offering panoramic vistas that showcase nature's unparalleled beauty. With two self-sufficient studios, this estate allows for hosting family, friends, or staff while safeguarding your paramount privacy. The seamless fusion of practicality and elegance defines Villa Skyline, featuring a spacious laundry room and refined storage solutions, including a grocery elevator, enveloping the space in an aura of serene luxury. Embrace a sanctuary of well-being within this abode; an in-house Gym, Sauna, and Jacuzzi beckon, inviting tranquillity and revitalisation. Outside, discover numerous terraces, inviting lounge areas, an outdoor kitchen, and a pool, ensuring unparalleled convenience for leisure and entertainment. Villa Skyline transcends mere housing; it epitomises sophistication, gracefully blending luxury with functionality, culminating in an unparalleled lifestyle experience. - REFURBISHMENT PROIECT-