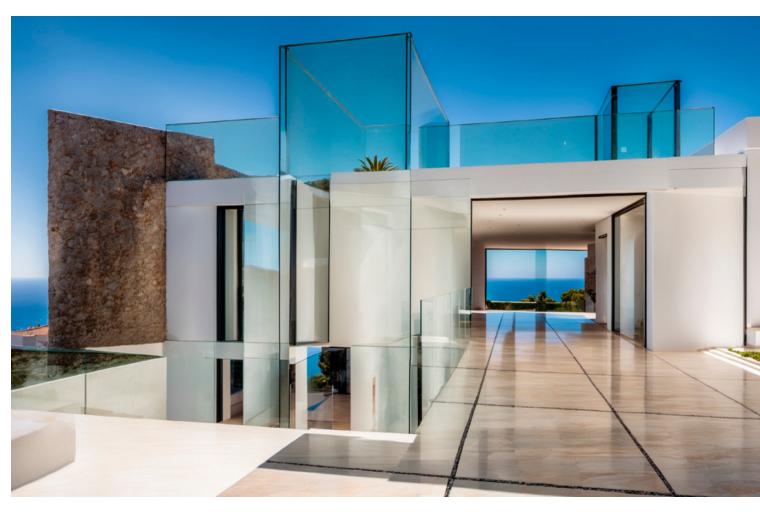

500 m<sup>2</sup>

1020 m2

Welcome to Villa Skyline, an exceptional residence nestled within the heart of a golf paradise, gracing a sprawling 1020 m² plot and boasting a stunning 500 m² architectural masterpiece exuding opulence and sophistication. Marvel at the splendour of 6 bedrooms, each accompanied by its en-suite bathroom, offering panoramic vistas that showcase nature's unparalleled beauty. With two self-sufficient studios, this estate allows for hosting family, friends, or staff while safeguarding your paramount privacy. The seamless fusion of practicality and elegance defines Villa Skyline, featuring a spacious laundry room and refined storage solutions, including a grocery elevator, enveloping the space in an aura of serene luxury. Embrace a sanctuary of well-being within this abode; an in-house Gym, Sauna, and Jacuzzi beckon, inviting tranquillity and revitalisation. Outside, discover numerous terraces, inviting lounge areas, an outdoor kitchen, and a pool, ensuring unparalleled convenience for leisure and entertainment. Villa Skyline transcends mere housing; it epitomises sophistication, gracefully blending luxury with functionality, culminating in an unparalleled lifestyle experience. - REFURBISHMENT PROIECT-