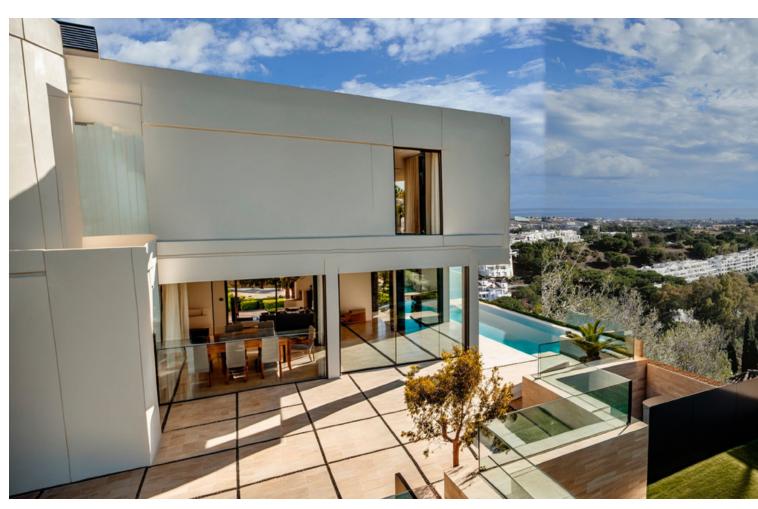

## Sales - House - Benahavís 6.950.000€

www.mibgroup.es +34 662 58 96 58 info@mibgroup.es

Ref.-ID: MIBGR4590604 Benahavís House

Community: 3,240 EUR / year IBI: 1,390 EUR / year Rubbish: 180 EUR / year

6

5.5

500 m<sup>2</sup>

1020 m2

Welcome to Villa Skyline, an exceptional residence nestled within the heart of a golf paradise, gracing a sprawling 1020 m² plot and boasting a stunning 500 m² architectural masterpiece exuding opulence and sophistication. Marvel at the splendour of 6 bedrooms, each accompanied by its en-suite bathroom, offering panoramic vistas that showcase nature's unparalleled beauty. With two self-sufficient studios, this estate allows for hosting family, friends, or staff while safeguarding your paramount privacy. The seamless fusion of practicality and elegance defines Villa Skyline, featuring a spacious laundry room and refined storage solutions, including a grocery elevator, enveloping the space in an aura of serene luxury. Embrace a sanctuary of well-being within this abode; an in-house Gym, Sauna, and Jacuzzi beckon, inviting tranquillity and revitalisation. Outside, discover numerous terraces, inviting lounge areas, an outdoor kitchen, and a pool, ensuring unparalleled convenience for leisure and entertainment. Villa Skyline transcends mere housing; it epitomises sophistication, gracefully blending luxury with functionality, culminating in an unparalleled lifestyle experience. - REFURBISHMENT PROIECT-