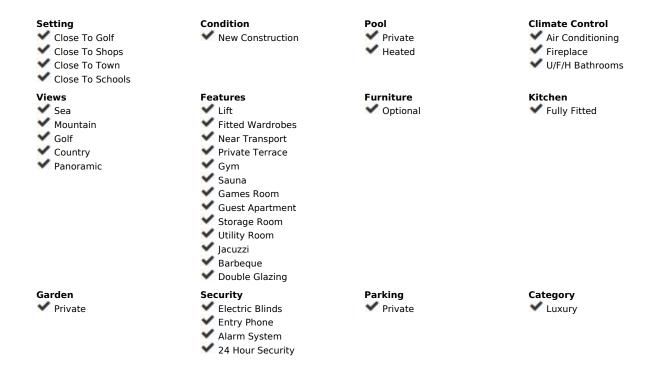

500 m<sup>2</sup>

1020 m2

Welcome to Villa Skyline, an exceptional residence nestled within the heart of a golf paradise, gracing a sprawling 1020 m² plot and boasting a stunning 500 m² architectural masterpiece exuding opulence and sophistication. Marvel at the splendour of 6 bedrooms, each accompanied by its en-suite bathroom, offering panoramic vistas that showcase nature's unparalleled beauty. With two self-sufficient studios, this estate allows for hosting family, friends, or staff while safeguarding your paramount privacy. The seamless fusion of practicality and elegance defines Villa Skyline, featuring a spacious laundry room and refined storage solutions, including a grocery elevator, enveloping the space in an aura of serene luxury. Embrace a sanctuary of well-being within this abode; an in-house Gym, Sauna, and Jacuzzi beckon, inviting tranquillity and revitalisation. Outside, discover numerous terraces, inviting lounge areas, an outdoor kitchen, and a pool, ensuring unparalleled convenience for leisure and entertainment. Villa Skyline transcends mere housing; it epitomises sophistication, gracefully blending luxury with functionality, culminating in an unparalleled lifestyle experience. - REFURBISHMENT PROIECT-