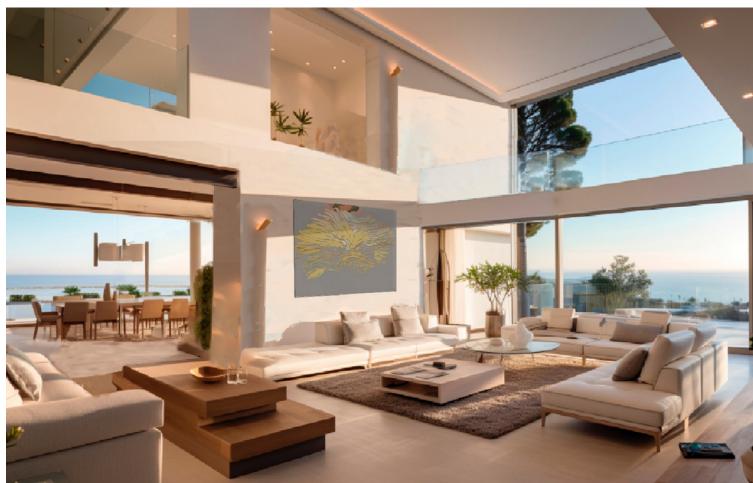

500 m<sup>2</sup>

1020 m2

Welcome to Villa Skyline, an exceptional residence nestled within the heart of a golf paradise, gracing a sprawling 1020 m² plot and boasting a stunning 500 m² architectural masterpiece exuding opulence and sophistication. Marvel at the splendour of 6 bedrooms, each accompanied by its en-suite bathroom, offering panoramic vistas that showcase nature's unparalleled beauty. With two self-sufficient studios, this estate allows for hosting family, friends, or staff while safeguarding your paramount privacy. The seamless fusion of practicality and elegance defines Villa Skyline, featuring a spacious laundry room and refined storage solutions, including a grocery elevator, enveloping the space in an aura of serene luxury. Embrace a sanctuary of well-being within this abode; an in-house Gym, Sauna, and Jacuzzi beckon, inviting tranquillity and revitalisation. Outside, discover numerous terraces, inviting lounge areas, an outdoor kitchen, and a pool, ensuring unparalleled convenience for leisure and entertainment. Villa Skyline transcends mere housing; it epitomises sophistication, gracefully blending luxury with functionality, culminating in an unparalleled lifestyle experience. - REFURBISHMENT PROIECT-