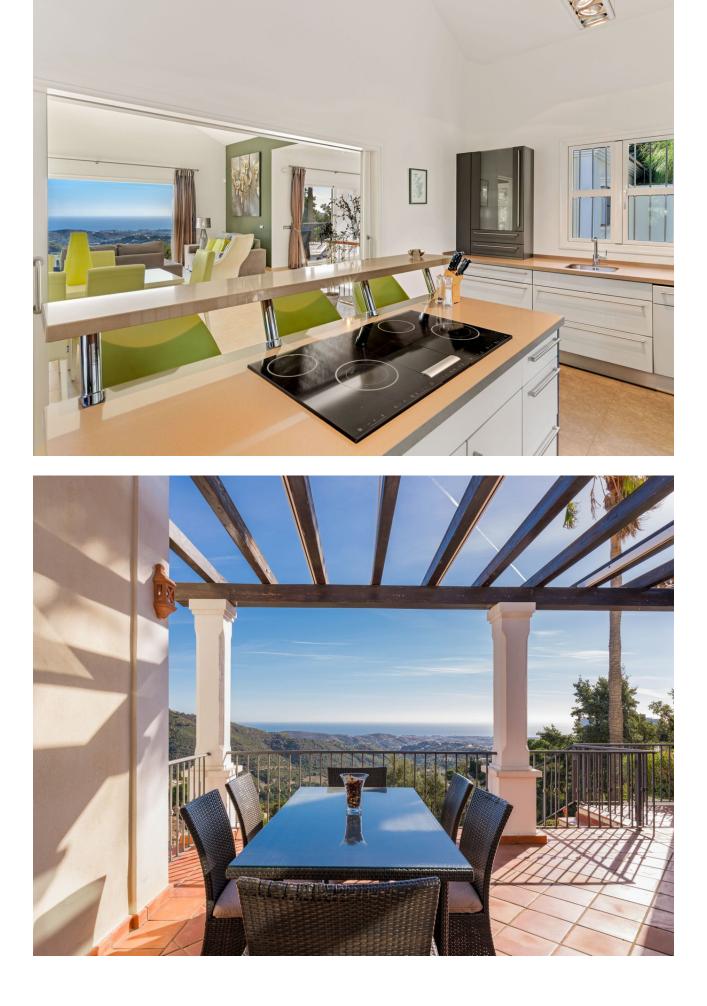

This Andalusian-style villa is situated near the top of Monte Mayor, one of the most elevated and sought after plots, boasting truly spectacular panoramic views to the Mediterranean. Monte Mayor totals 4.000.000m2 of land with a low-density development concept as 58% will remain green zone. The secure resort is situated in the township of Benahavís and is surrounded by a pristine Andalusian landscape of rolling hills and mountains, yet a close distance to the Mediterranean coastline. The villa is built over two floors and its traditional facade integrates perfectly within this luxurious residential neighbourhood. Via a long driveway, with plenty of private parking space, we reach the front door of the home. The entrance hall immediately showcases this villa's stunning open vistas with access to the principal terrace with pergola and staircase down to the garden and pool area. The living room comprises of the dining area and a lounge with fireplace, a large window enables the impressive panoramic backdrop of sea and mountains. Through sliding doors the fully fitted kitchen with beakfast bar is accessed. On the other side of the entrance hall we have a guest toilet and two bedroom suites, both with sea view and one of them with a private terrace equipped with a pergola. Donwstairs, at garden level we have another bedroom suite with views to the side of the green hill and access to a wooden walkway to the garden. A fourth bedroom suite, also at garden level boasts once again those incredible sea views and allows you to step directly into the garden and pool area. Finally, this floor also holds the machine room and an extra bathroom, handy when spending time at the pool.