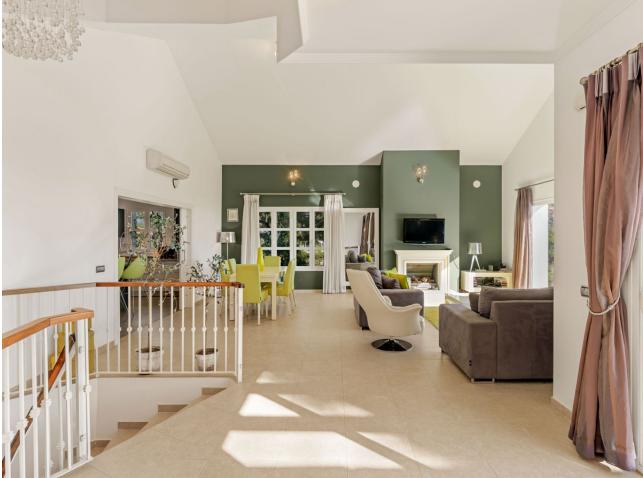

This Andalusian-style villa is situated near the top of Monte Mayor, one of the most elevated and sought after plots, boasting truly spectacular panoramic views to the Mediterranean. Monte Mayor totals 4.000.000m2 of land with a low-density development concept as 58% will remain green zone. The secure resort is situated in the township of Benahavís and is surrounded by a pristine Andalusian landscape of rolling hills and mountains, yet a close distance to the Mediterranean coastline. The villa is built over two floors and its traditional facade integrates perfectly within this luxurious residential neighbourhood. Via a long driveway, with plenty of private parking space, we reach the front door of the home. The entrance hall immediately showcases this villa's stunning open vistas with access to the principal terrace with pergola and staircase down to the garden and pool area. The living room comprises of the dining area and a lounge with fireplace, a large window enables the impressive panoramic backdrop of sea and mountains. Through sliding doors the fully fitted kitchen with beakfast bar is accessed. On the other side of the entrance hall we have a guest toilet and two bedroom suites, both with sea view and one of them with a private terrace equipped with a pergola. Donwstairs, at garden level we have another bedroom suite with views to the side of the green hill and access to a wooden walkway to the garden. A fourth bedroom suite, also at garden level boasts once again those incredible sea views and allows you to step directly into the garden and pool area. Finally, this floor also holds the machine room and an extra bathroom, handy when spending time at the pool.