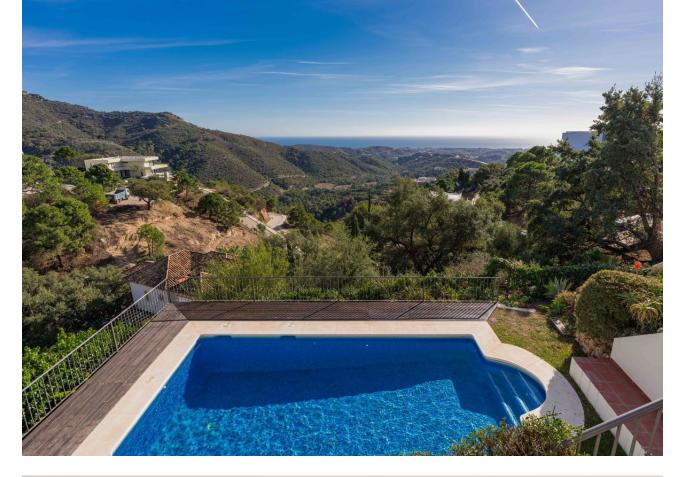

This Andalusian-style villa is situated near the top of Monte Mayor, one of the most elevated and sought after plots, boasting truly spectacular panoramic views to the Mediterranean. Monte Mayor totals 4.000.000m2 of land with a low-density development concept as 58% will remain green zone. The secure resort is situated in the township of Benahavís and is surrounded by a pristine Andalusian landscape of rolling hills and mountains, yet a close distance to the Mediterranean coastline. The villa is built over two floors and its traditional facade integrates perfectly within this luxurious residential neighbourhood. Via a long driveway, with plenty of private parking space, we reach the front door of the home. The entrance hall immediately showcases this villa's stunning open vistas with access to the principal terrace with pergola and staircase down to the garden and pool area. The living room comprises of the dining area and a lounge with fireplace, a large window enables the impressive panoramic backdrop of sea and mountains. Through sliding doors the fully fitted kitchen with beakfast bar is accessed. On the other side of the entrance hall we have a guest toilet and two bedroom suites, both with sea view and one of them with a private terrace equipped with a pergola. Donwstairs, at garden level we have another bedroom suite with views to the side of the green hill and access to a wooden walkway to the garden. A fourth bedroom suite, also at garden level boasts once again those incredible sea views and allows you to step directly into the garden and pool area. Finally, this floor also holds the machine room and an extra bathroom, handy when spending time at the pool.

Security 24 Hour Security Pool Y Private

Furniture Optional

Parking

💙 Private

Climate Control Air Conditioning U/F/H Bathrooms

> Kitchen Y Fully Fitted

Utilities Electricity Drinkable Water