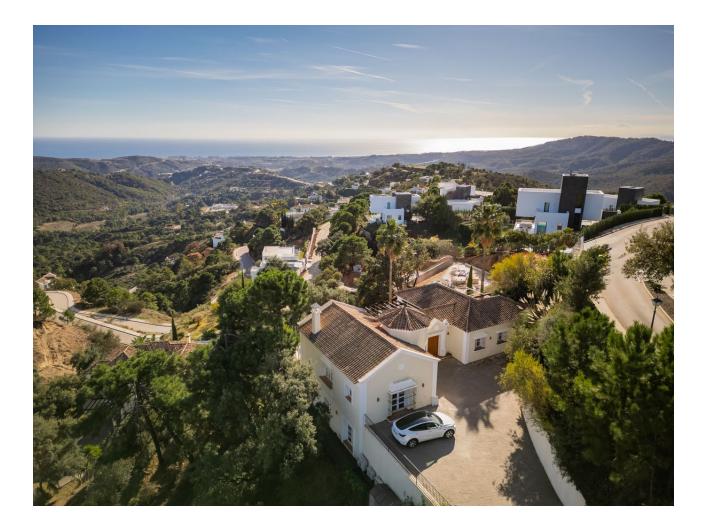

This Andalusian-style villa is situated near the top of Monte Mayor, one of the most elevated and sought after plots, boasting truly spectacular panoramic views to the Mediterranean. Monte Mayor totals 4.000.000m2 of land with a low-density development concept as 58% will remain green zone. The secure resort is situated in the township of Benahavís and is surrounded by a pristine Andalusian landscape of rolling hills and mountains, yet a close distance to the Mediterranean coastline. The villa is built over two floors and its traditional facade integrates perfectly within this luxurious residential neighbourhood. Via a long driveway, with plenty of private parking space, we reach the front door of the home. The entrance hall immediately showcases this villa's stunning open vistas with access to the principal terrace with pergola and staircase down to the garden and pool area. The living room comprises of the dining area and a lounge with fireplace, a large window enables the impressive panoramic backdrop of sea and mountains. Through sliding doors the fully fitted kitchen with beakfast bar is accessed. On the other side of the entrance hall we have a guest toilet and two bedroom suites, both with sea view and one of them with a private terrace equipped with a pergola. Donwstairs, at garden level we have another bedroom suite with views to the side of the green hill and access to a wooden walkway to the garden. A fourth bedroom suite, also at garden level boasts once again those incredible sea views and allows you to step directly into the garden and pool area. Finally, this floor also holds the machine room and an extra bathroom, handy when spending time at the pool.