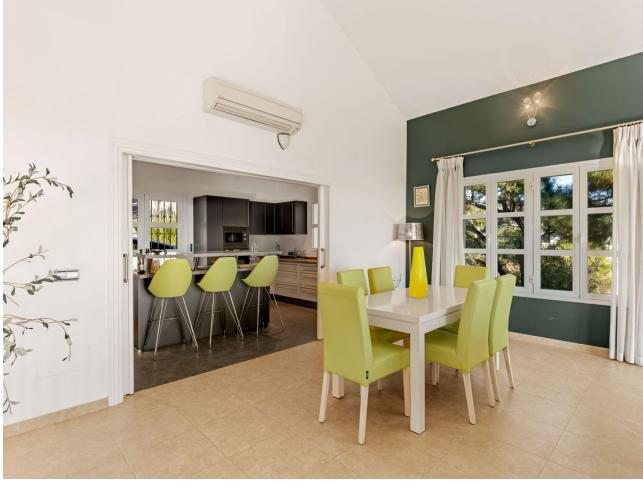

This Andalusian-style villa is situated near the top of Monte Mayor, one of the most elevated and sought after plots, boasting truly spectacular panoramic views to the Mediterranean. Monte Mayor totals 4.000.000m2 of land with a low-density development concept as 58% will remain green zone. The secure resort is situated in the township of Benahavís and is surrounded by a pristine Andalusian landscape of rolling hills and mountains, yet a close distance to the Mediterranean coastline. The villa is built over two floors and its traditional facade integrates perfectly within this luxurious residential neighbourhood. Via a long driveway, with plenty of private parking space, we reach the front door of the home. The entrance hall immediately showcases this villa's stunning open vistas with access to the principal terrace with pergola and staircase down to the garden and pool area. The living room comprises of the dining area and a lounge with fireplace, a large window enables the impressive panoramic backdrop of sea and mountains. Through sliding doors the fully fitted kitchen with beakfast bar is accessed. On the other side of the entrance hall we have a guest toilet and two bedroom suites, both with sea view and one of them with a private terrace equipped with a pergola. Donwstairs, at garden level we have another bedroom suite with views to the side of the green hill and access to a wooden walkway to the garden. A fourth bedroom suite, also at garden level boasts once again those incredible sea views and allows you to step directly into the garden and pool area. Finally, this floor also holds the machine room and an extra bathroom, handy when spending time at the pool.