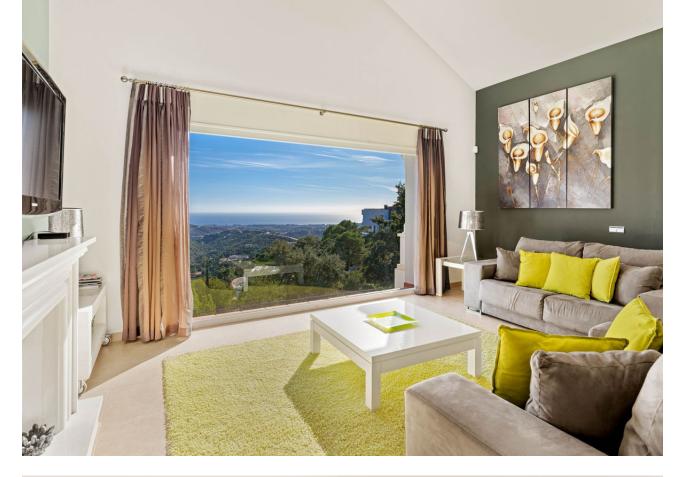

This Andalusian-style villa is situated near the top of Monte Mayor, one of the most elevated and sought after plots, boasting truly spectacular panoramic views to the Mediterranean. Monte Mayor totals 4.000.000m2 of land with a low-density development concept as 58% will remain green zone. The secure resort is situated in the township of Benahavís and is surrounded by a pristine Andalusian landscape of rolling hills and mountains, yet a close distance to the Mediterranean coastline. The villa is built over two floors and its traditional facade integrates perfectly within this luxurious residential neighbourhood. Via a long driveway, with plenty of private parking space, we reach the front door of the home. The entrance hall immediately showcases this villa's stunning open vistas with access to the principal terrace with pergola and staircase down to the garden and pool area. The living room comprises of the dining area and a lounge with fireplace, a large window enables the impressive panoramic backdrop of sea and mountains. Through sliding doors the fully fitted kitchen with beakfast bar is accessed. On the other side of the entrance hall we have a guest toilet and two bedroom suites, both with sea view and one of them with a private terrace equipped with a pergola. Donwstairs, at garden level we have another bedroom suite with views to the side of the green hill and access to a wooden walkway to the garden. A fourth bedroom suite, also at garden level boasts once again those incredible sea views and allows you to step directly into the garden and pool area. Finally, this floor also holds the machine room and an extra bathroom, handy when spending time at the pool.