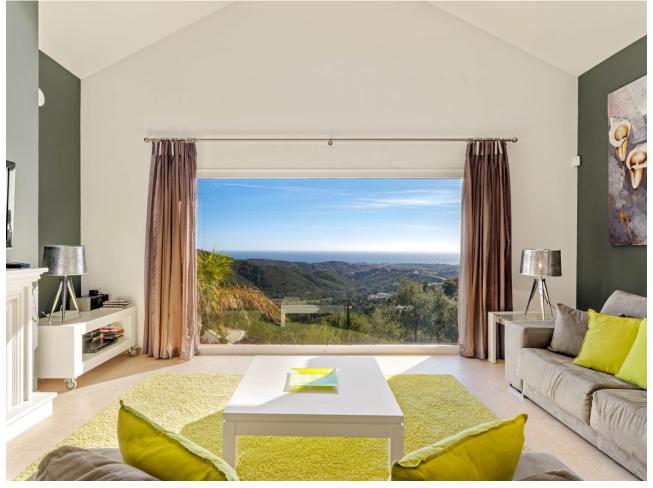

This Andalusian-style villa is situated near the top of Monte Mayor, one of the most elevated and sought after plots, boasting truly spectacular panoramic views to the Mediterranean. Monte Mayor totals 4.000.000m2 of land with a low-density development concept as 58% will remain green zone. The secure resort is situated in the township of Benahavís and is surrounded by a pristine Andalusian landscape of rolling hills and mountains, yet a close distance to the Mediterranean coastline. The villa is built over two floors and its traditional facade integrates perfectly within this luxurious residential neighbourhood. Via a long driveway, with plenty of private parking space, we reach the front door of the home. The entrance hall immediately showcases this villa's stunning open vistas with access to the principal terrace with pergola and staircase down to the garden and pool area. The living room comprises of the dining area and a lounge with fireplace, a large window enables the impressive panoramic backdrop of sea and mountains. Through sliding doors the fully fitted kitchen with beakfast bar is accessed. On the other side of the entrance hall we have a guest toilet and two bedroom suites, both with sea view and one of them with a private terrace equipped with a pergola. Donwstairs, at garden level we have another bedroom suite with views to the side of the green hill and access to a wooden walkway to the garden. A fourth bedroom suite, also at garden level boasts once again those incredible sea views and allows you to step directly into the garden and pool area. Finally, this floor also holds the machine room and an extra bathroom, handy when spending time at the pool.