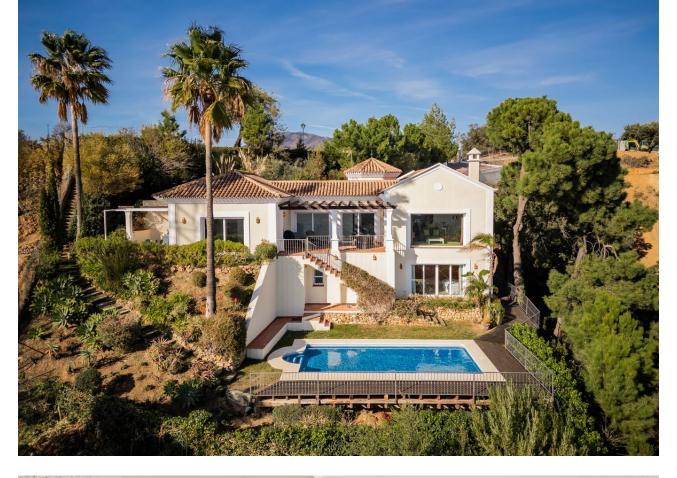

This Andalusian-style villa is situated near the top of Monte Mayor, one of the most elevated and sought after plots, boasting truly spectacular panoramic views to the Mediterranean. Monte Mayor totals 4.000.000m2 of land with a low-density development concept as 58% will remain green zone. The secure resort is situated in the township of Benahavís and is surrounded by a pristine Andalusian landscape of rolling hills and mountains, yet a close distance to the Mediterranean coastline. The villa is built over two floors and its traditional facade integrates perfectly within this luxurious residential neighbourhood. Via a long driveway, with plenty of private parking space, we reach the front door of the home. The entrance hall immediately showcases this villa's stunning open vistas with access to the principal terrace with pergola and staircase down to the garden and pool area. The living room comprises of the dining area and a lounge with fireplace, a large window enables the impressive panoramic backdrop of sea and mountains. Through sliding doors the fully fitted kitchen with beakfast bar is accessed. On the other side of the entrance hall we have a guest toilet and two bedroom suites, both with sea view and one of them with a private terrace equipped with a pergola. Donwstairs, at garden level we have another bedroom suite with views to the side of the green hill and access to a wooden walkway to the garden. A fourth bedroom suite, also at garden level boasts once again those incredible sea views and allows you to step directly into the garden and pool area. Finally, this floor also holds the machine room and an extra bathroom, handy when spending time at the pool.