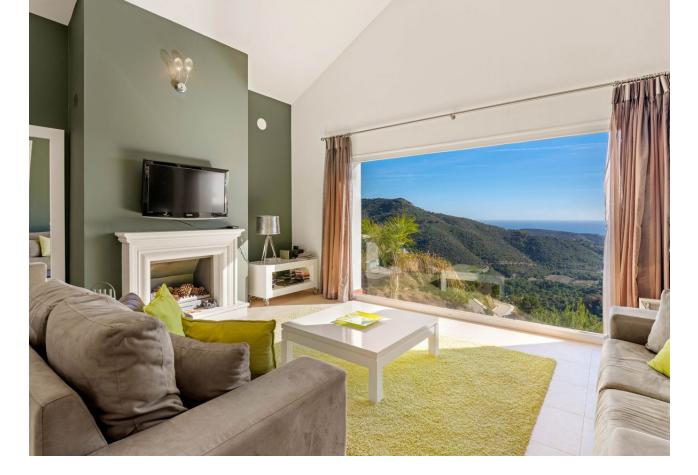

This Andalusian-style villa is situated near the top of Monte Mayor, one of the most elevated and sought after plots, boasting truly spectacular panoramic views to the Mediterranean. Monte Mayor totals 4.000.000m2 of land with a low-density development concept as 58% will remain green zone. The secure resort is situated in the township of Benahavís and is surrounded by a pristine Andalusian landscape of rolling hills and mountains, yet a close distance to the Mediterranean coastline. The villa is built over two floors and its traditional facade integrates perfectly within this luxurious residential neighbourhood. Via a long driveway, with plenty of private parking space, we reach the front door of the home. The entrance hall immediately showcases this villa's stunning open vistas with access to the principal terrace with pergola and staircase down to the garden and pool area. The living room comprises of the dining area and a lounge with fireplace, a large window enables the impressive panoramic backdrop of sea and mountains. Through sliding doors the fully fitted kitchen with beakfast bar is accessed. On the other side of the entrance hall we have a guest toilet and two bedroom suites, both with sea view and one of them with a private terrace equipped with a pergola. Donwstairs, at garden level we have another bedroom suite with views to the side of the green hill and access to a wooden walkway to the garden. A fourth bedroom suite, also at garden level boasts once again those incredible sea views and allows you to step directly into the garden and pool area. Finally, this floor also holds the machine room and an extra bathroom, handy when spending time at the pool.