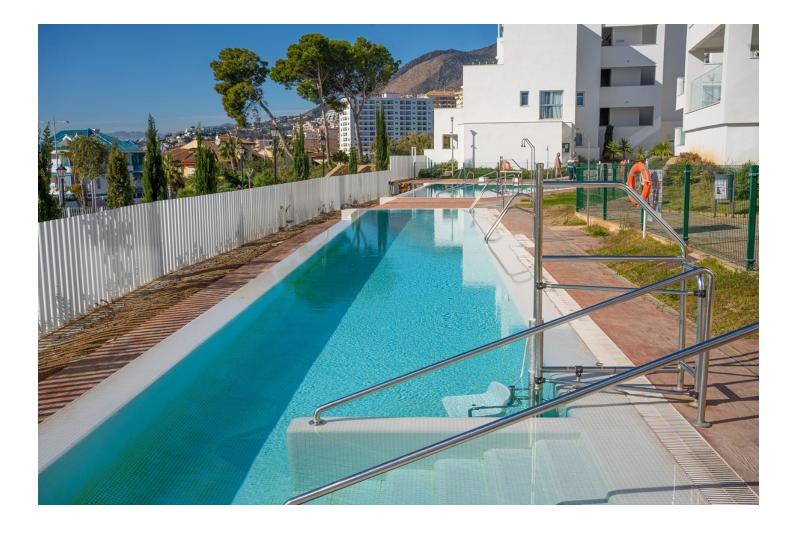

98 m2

Luxury south-west facing modern apartament with breathtaking panoramic sea view , amazing during the day and fascinating during the evening and night. As you enter you have the living room on your left hand with a beautiful private terrace and on your right hand- dinning space with modern kitchen , all connected for the comfort of living. Master Bedroom enjoy same amazing view as the terrace and has its own en-suite bathroom. To the right you'll find another bedroom and second bathroom, allowing the rest area to be closed by the door from the living space . The apartament is ready to move in , equippped with high quality Nordic style furniture , fully fitted kitchen and bathrooms and fitted wardrobe in the bedroom. Good size parking space and huge storage is included in the price. The development is made up of 90 modern homes finished in 2020 with superior fittings and finishes. Just 100 metres from the beach, the homes enjoy stunning views over the sea to the horizon from their terraces and spacious glass-walled areas. The complex has 2 outdoor swimming pools and nice green areas. Excellent opportunity to live in a quiet , gated urbanization and yet be close to the sea, all the services and the airport- call us to visit now !