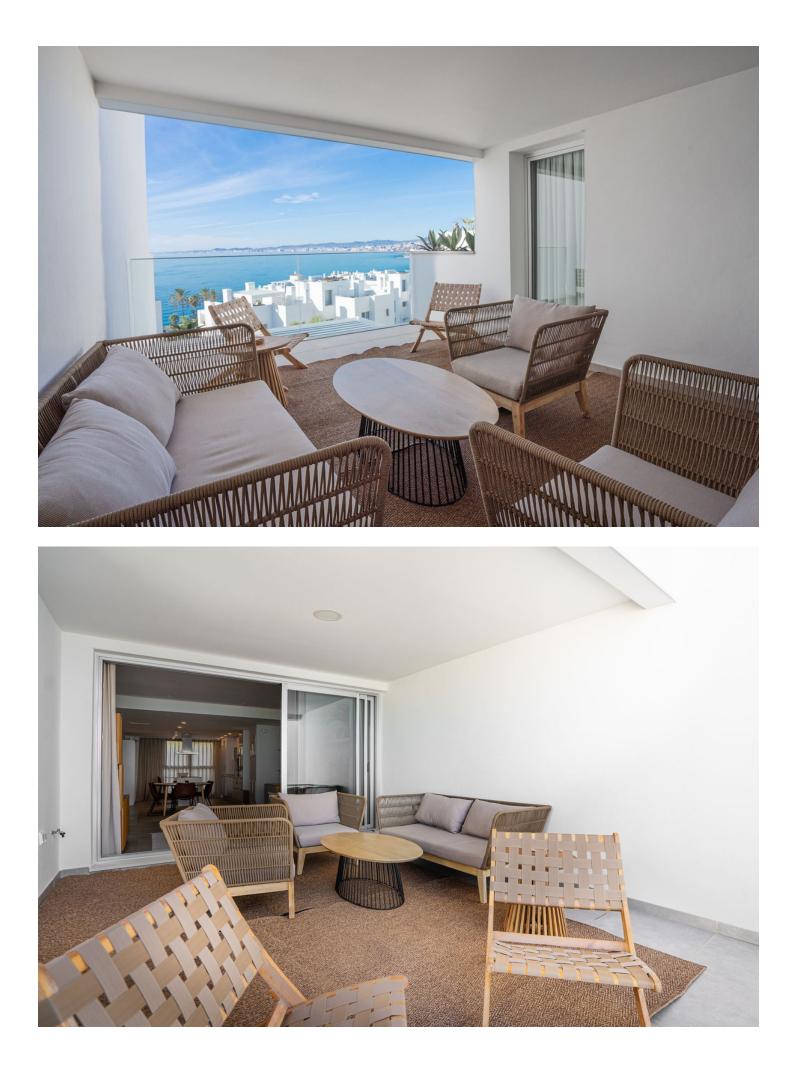

98 m2

Luxury south-west facing modern apartament with breathtaking panoramic sea view , amazing during the day and fascinating during the evening and night. As you enter you have the living room on your left hand with a beautiful private terrace and on your right hand- dinning space with modern kitchen , all connected for the comfort of living. Master Bedroom enjoy same amazing view as the terrace and has its own en-suite bathroom. To the right you'll find another bedroom and second bathroom, allowing the rest area to be closed by the door from the living space . The apartament is ready to move in , equippped with high quality Nordic style furniture , fully fitted kitchen and bathrooms and fitted wardrobe in the bedroom. Good size parking space and huge storage is included in the price. The development is made up of 90 modern homes finished in 2020 with superior fittings and finishes. Just 100 metres from the beach, the homes enjoy stunning views over the sea to the horizon from their terraces and spacious glass-walled areas. The complex has 2 outdoor swimming pools and nice green areas. Excellent opportunity to live in a quiet , gated urbanization and yet be close to the sea, all the services and the airport- call us to visit now !

| Setting<br>Beachfront<br>Beachside<br>Close To Shops<br>Close To Town<br>Urbanisation<br>Front Line Beach Complex | Orientation<br>South<br>South West    | Condition<br>Excellent                                                                                                           | Pool<br>Communal<br>Children`s Pool |
|-------------------------------------------------------------------------------------------------------------------|---------------------------------------|----------------------------------------------------------------------------------------------------------------------------------|-------------------------------------|
| Climate Control<br>Air Conditioning<br>Hot A/C<br>Cold A/C                                                        | Views<br>Sea<br>✓ Port<br>✓ Panoramic | Features<br>Covered Terrace<br>Lift<br>Fitted Wardrobes<br>Near Transport<br>Private Terrace<br>Storage Room<br>Ensuite Bathroom | Furniture<br>Fully Furnished        |
| Kitchen<br>✓ Fully Fitted                                                                                         | Garden<br>Communal                    | Security<br>Gated Complex                                                                                                        | Parking<br>Vunderground             |