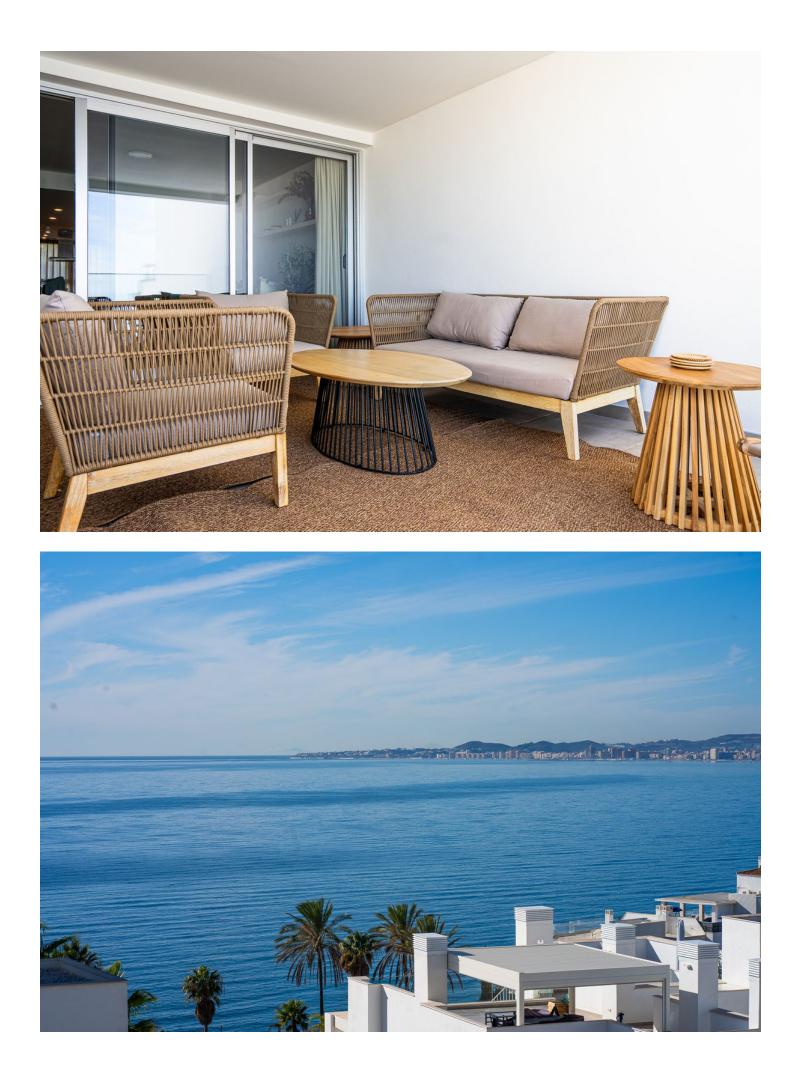

98 m2

Luxury south-west facing modern apartament with breathtaking panoramic sea view , amazing during the day and fascinating during the evening and night. As you enter you have the living room on your left hand with a beautiful private terrace and on your right hand- dinning space with modern kitchen , all connected for the comfort of living. Master Bedroom enjoy same amazing view as the terrace and has its own en-suite bathroom. To the right you'll find another bedroom and second bathroom, allowing the rest area to be closed by the door from the living space . The apartament is ready to move in , equippped with high quality Nordic style furniture , fully fitted kitchen and bathrooms and fitted wardrobe in the bedroom. Good size parking space and huge storage is included in the price. The development is made up of 90 modern homes finished in 2020 with superior fittings and finishes. Just 100 metres from the beach, the homes enjoy stunning views over the sea to the horizon from their terraces and spacious glass-walled areas. The complex has 2 outdoor swimming pools and nice green areas. Excellent opportunity to live in a quiet , gated urbanization and yet be close to the sea, all the services and the airport- call us to visit now !

| Setting<br>Beachfront<br>Beachside<br>Close To Shops<br>Close To Town<br>Urbanisation<br>Front Line Beach Complex | Orientation<br>South<br>South West    | Condition<br>Excellent                                                                                                           | Pool<br>Communal<br>Children`s Pool |
|-------------------------------------------------------------------------------------------------------------------|---------------------------------------|----------------------------------------------------------------------------------------------------------------------------------|-------------------------------------|
| Climate Control<br>Air Conditioning<br>Hot A/C<br>Cold A/C                                                        | Views<br>Sea<br>✓ Port<br>✓ Panoramic | Features<br>Covered Terrace<br>Lift<br>Fitted Wardrobes<br>Near Transport<br>Private Terrace<br>Storage Room<br>Ensuite Bathroom | Furniture<br>Fully Furnished        |
| Kitchen<br>✓ Fully Fitted                                                                                         | Garden<br>Communal                    | Security<br>Gated Complex                                                                                                        | Parking<br>Vunderground             |