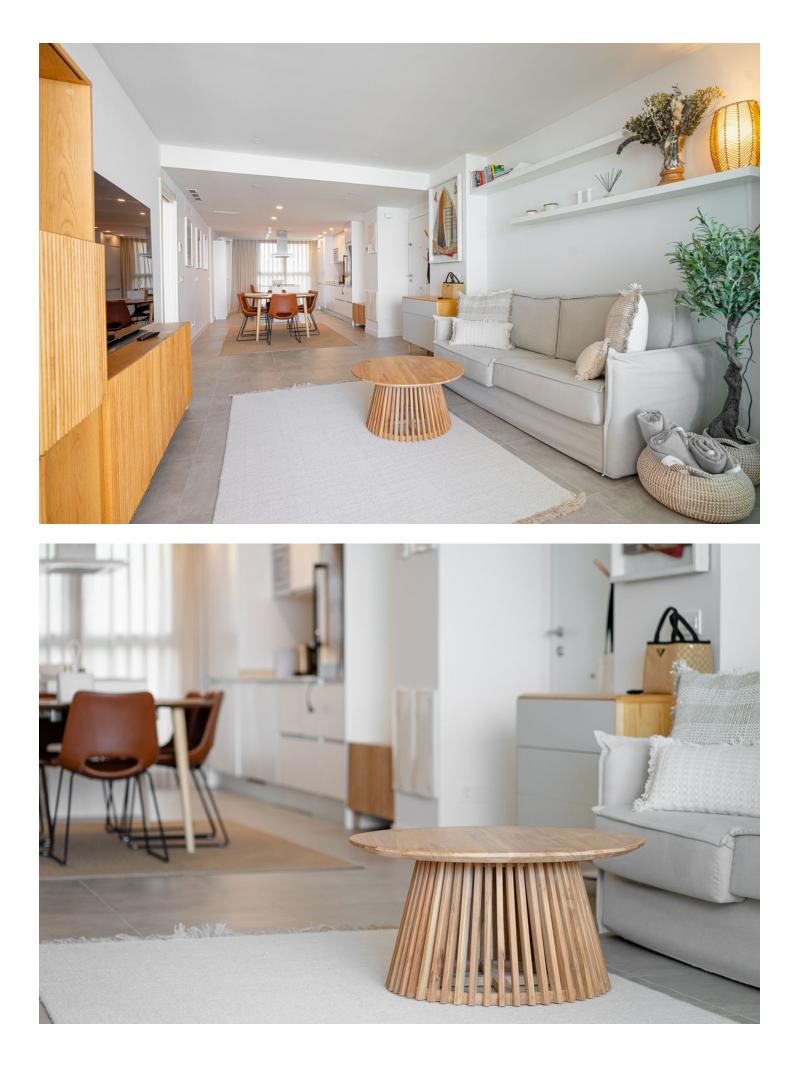

98 m2

Luxury south-west facing modern apartament with breathtaking panoramic sea view , amazing during the day and fascinating during the evening and night. As you enter you have the living room on your left hand with a beautiful private terrace and on your right hand- dinning space with modern kitchen , all connected for the comfort of living. Master Bedroom enjoy same amazing view as the terrace and has its own en-suite bathroom. To the right you'll find another bedroom and second bathroom, allowing the rest area to be closed by the door from the living space . The apartament is ready to move in , equippped with high quality Nordic style furniture , fully fitted kitchen and bathrooms and fitted wardrobe in the bedroom. Good size parking space and huge storage is included in the price. The development is made up of 90 modern homes finished in 2020 with superior fittings and finishes. Just 100 metres from the beach, the homes enjoy stunning views over the sea to the horizon from their terraces and spacious glass-walled areas. The complex has 2 outdoor swimming pools and nice green areas. Excellent opportunity to live in a quiet , gated urbanization and yet be close to the sea, all the services and the airport- call us to visit now !