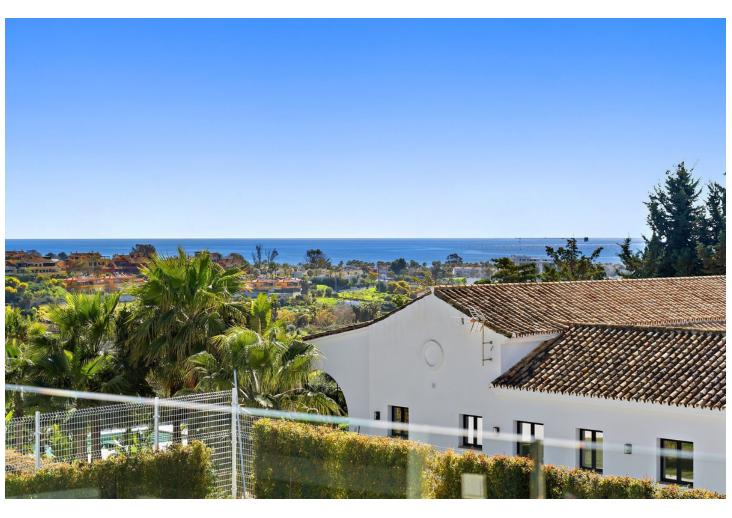

880 m2

Contemporary villa with great sea views and south facing, with large windows so all rooms are light and airy. The villa is in the municipality of Estepona, set between the mountains and the sea. The villa is luxuriously furnished and finished with top-quality materials. The terrace and veranda complement the areas around the garden and private pool so that the mild climate can be enjoyed all year round. Functionality and design combine the large living space with integrated-dining room and kitchen, leading to a family-oriented lifestyle. On the ground floor, you will find a spacious lounge with a cosy dining area alongside with direct access to the terrace. The dining area is connected to the open kitchen which offers the laundry room and separate toilet behind it. On the first floor you have 2 beautifully decorated spacious bedrooms en suite with access to the first-floor terrace and panoramic sea views. On the min 1 there are 2 more spacious bedrooms with a shared bathroom. The entire villa has air conditioning in every room and living area. The whole villa exudes tranquillity and cosiness. There is also a nice chill out roof terrace with 360-degree views. There is space for 2 cars to park under a covered pergola. The property is secured with an alarm and cameras. Has sunscreens and solar panels.