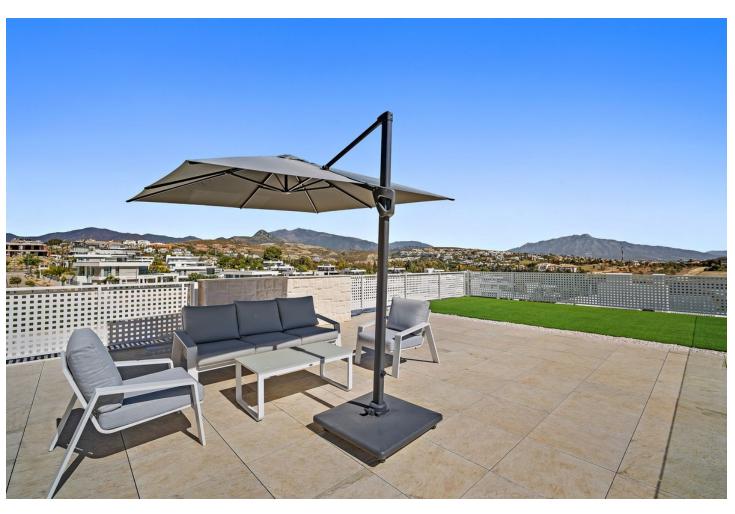

880 m2

Contemporary villa with great sea views and south facing, with large windows so all rooms are light and airy. The villa is in the municipality of Estepona, set between the mountains and the sea. The villa is luxuriously furnished and finished with top-quality materials. The terrace and veranda complement the areas around the garden and private pool so that the mild climate can be enjoyed all year round. Functionality and design combine the large living space with integrated-dining room and kitchen, leading to a family-oriented lifestyle. On the ground floor, you will find a spacious lounge with a cosy dining area alongside with direct access to the terrace. The dining area is connected to the open kitchen which offers the laundry room and separate toilet behind it. On the first floor you have 2 beautifully decorated spacious bedrooms en suite with access to the first-floor terrace and panoramic sea views. On the min 1 there are 2 more spacious bedrooms with a shared bathroom. The entire villa has air conditioning in every room and living area. The whole villa exudes tranquillity and cosiness. There is also a nice chill out roof terrace with 360-degree views. There is space for 2 cars to park under a covered pergola. The property is secured with an alarm and cameras. Has sunscreens and solar panels.