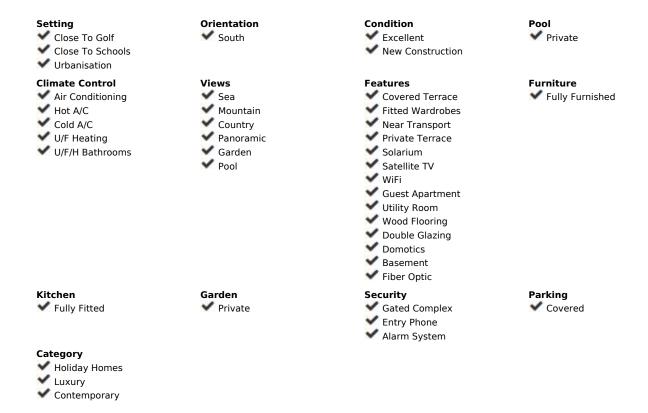

880 m2

Contemporary villa with great sea views and south facing, with large windows so all rooms are light and airy. The villa is in the municipality of Estepona, set between the mountains and the sea. The villa is luxuriously furnished and finished with top-quality materials. The terrace and veranda complement the areas around the garden and private pool so that the mild climate can be enjoyed all year round. Functionality and design combine the large living space with integrated-dining room and kitchen, leading to a family-oriented lifestyle. On the ground floor, you will find a spacious lounge with a cosy dining area alongside with direct access to the terrace. The dining area is connected to the open kitchen which offers the laundry room and separate toilet behind it. On the first floor you have 2 beautifully decorated spacious bedrooms en suite with access to the first-floor terrace and panoramic sea views. On the min 1 there are 2 more spacious bedrooms with a shared bathroom. The entire villa has air conditioning in every room and living area. The whole villa exudes tranquillity and cosiness. There is also a nice chill out roof terrace with 360-degree views. There is space for 2 cars to park under a covered pergola. The property is secured with an alarm and cameras. Has sunscreens and solar panels.