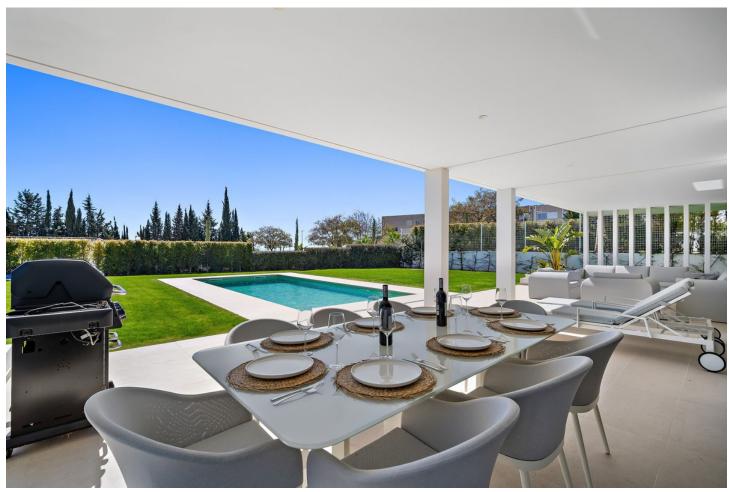

880 m2

Contemporary villa with great sea views and south facing, with large windows so all rooms are light and airy. The villa is in the municipality of Estepona, set between the mountains and the sea. The villa is luxuriously furnished and finished with top-quality materials. The terrace and veranda complement the areas around the garden and private pool so that the mild climate can be enjoyed all year round. Functionality and design combine the large living space with integrated-dining room and kitchen, leading to a family-oriented lifestyle. On the ground floor, you will find a spacious lounge with a cosy dining area alongside with direct access to the terrace. The dining area is connected to the open kitchen which offers the laundry room and separate toilet behind it. On the first floor you have 2 beautifully decorated spacious bedrooms en suite with access to the first-floor terrace and panoramic sea views. On the min 1 there are 2 more spacious bedrooms with a shared bathroom. The entire villa has air conditioning in every room and living area. The whole villa exudes tranquillity and cosiness. There is also a nice chill out roof terrace with 360-degree views. There is space for 2 cars to park under a covered pergola. The property is secured with an alarm and cameras. Has sunscreens and solar panels.