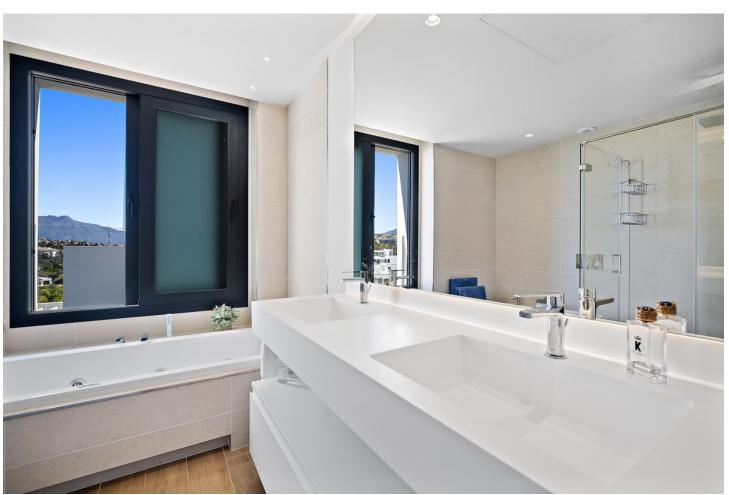

880 m2

Contemporary villa with great sea views and south facing, with large windows so all rooms are light and airy. The villa is in the municipality of Estepona, set between the mountains and the sea. The villa is luxuriously furnished and finished with top-quality materials. The terrace and veranda complement the areas around the garden and private pool so that the mild climate can be enjoyed all year round. Functionality and design combine the large living space with integrated-dining room and kitchen, leading to a family-oriented lifestyle. On the ground floor, you will find a spacious lounge with a cosy dining area alongside with direct access to the terrace. The dining area is connected to the open kitchen which offers the laundry room and separate toilet behind it. On the first floor you have 2 beautifully decorated spacious bedrooms en suite with access to the first-floor terrace and panoramic sea views. On the min 1 there are 2 more spacious bedrooms with a shared bathroom. The entire villa has air conditioning in every room and living area. The whole villa exudes tranquillity and cosiness. There is also a nice chill out roof terrace with 360-degree views. There is space for 2 cars to park under a covered pergola. The property is secured with an alarm and cameras. Has sunscreens and solar panels.