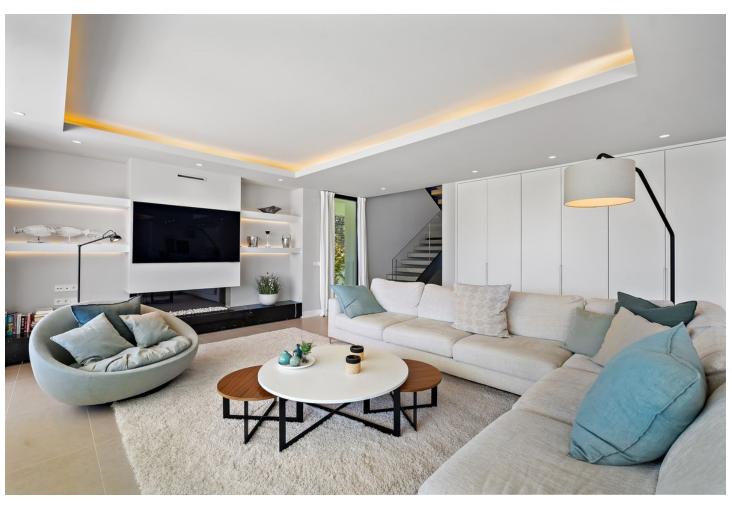

880 m2

Contemporary villa with great sea views and south facing, with large windows so all rooms are light and airy. The villa is in the municipality of Estepona, set between the mountains and the sea. The villa is luxuriously furnished and finished with top-quality materials. The terrace and veranda complement the areas around the garden and private pool so that the mild climate can be enjoyed all year round. Functionality and design combine the large living space with integrated-dining room and kitchen, leading to a family-oriented lifestyle. On the ground floor, you will find a spacious lounge with a cosy dining area alongside with direct access to the terrace. The dining area is connected to the open kitchen which offers the laundry room and separate toilet behind it. On the first floor you have 2 beautifully decorated spacious bedrooms en suite with access to the first-floor terrace and panoramic sea views. On the min 1 there are 2 more spacious bedrooms with a shared bathroom. The entire villa has air conditioning in every room and living area. The whole villa exudes tranquillity and cosiness. There is also a nice chill out roof terrace with 360-degree views. There is space for 2 cars to park under a covered pergola. The property is secured with an alarm and cameras. Has sunscreens and solar panels.