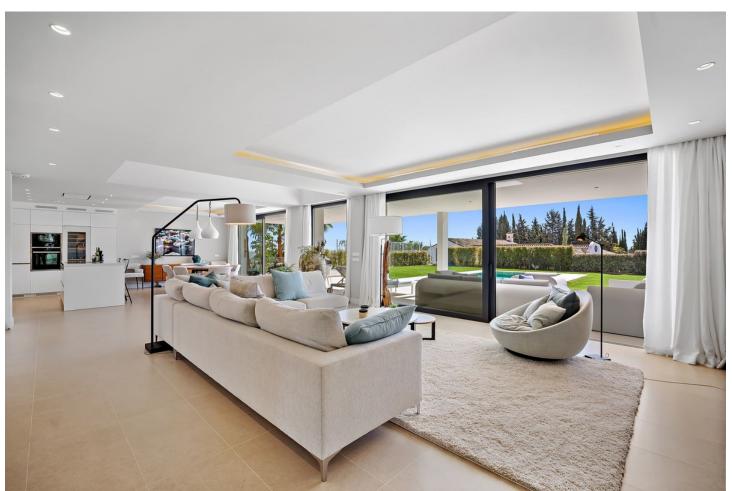

880 m2

Contemporary villa with great sea views and south facing, with large windows so all rooms are light and airy. The villa is in the municipality of Estepona, set between the mountains and the sea. The villa is luxuriously furnished and finished with top-quality materials. The terrace and veranda complement the areas around the garden and private pool so that the mild climate can be enjoyed all year round. Functionality and design combine the large living space with integrated-dining room and kitchen, leading to a family-oriented lifestyle. On the ground floor, you will find a spacious lounge with a cosy dining area alongside with direct access to the terrace. The dining area is connected to the open kitchen which offers the laundry room and separate toilet behind it. On the first floor you have 2 beautifully decorated spacious bedrooms en suite with access to the first-floor terrace and panoramic sea views. On the min 1 there are 2 more spacious bedrooms with a shared bathroom. The entire villa has air conditioning in every room and living area. The whole villa exudes tranquillity and cosiness. There is also a nice chill out roof terrace with 360-degree views. There is space for 2 cars to park under a covered pergola. The property is secured with an alarm and cameras. Has sunscreens and solar panels.