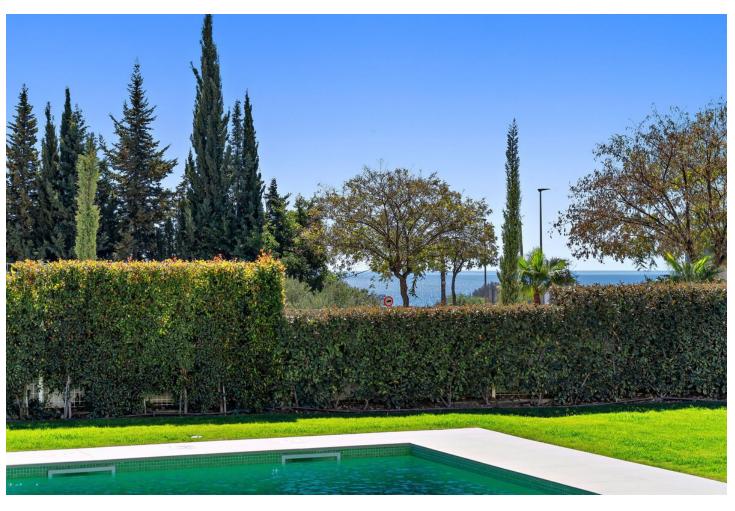

880 m2

Contemporary villa with great sea views and south facing, with large windows so all rooms are light and airy. The villa is in the municipality of Estepona, set between the mountains and the sea. The villa is luxuriously furnished and finished with top-quality materials. The terrace and veranda complement the areas around the garden and private pool so that the mild climate can be enjoyed all year round. Functionality and design combine the large living space with integrated-dining room and kitchen, leading to a family-oriented lifestyle. On the ground floor, you will find a spacious lounge with a cosy dining area alongside with direct access to the terrace. The dining area is connected to the open kitchen which offers the laundry room and separate toilet behind it. On the first floor you have 2 beautifully decorated spacious bedrooms en suite with access to the first-floor terrace and panoramic sea views. On the min 1 there are 2 more spacious bedrooms with a shared bathroom. The entire villa has air conditioning in every room and living area. The whole villa exudes tranquillity and cosiness. There is also a nice chill out roof terrace with 360-degree views. There is space for 2 cars to park under a covered pergola. The property is secured with an alarm and cameras. Has sunscreens and solar panels.