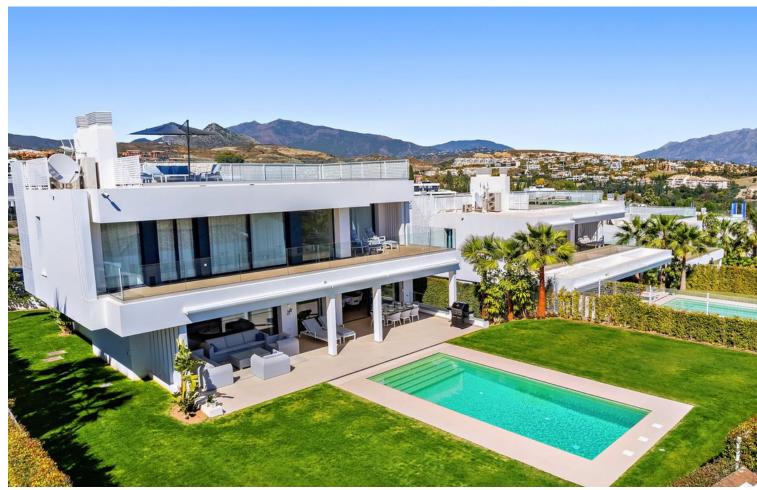

880 m2

Contemporary villa with great sea views and south facing, with large windows so all rooms are light and airy. The villa is in the municipality of Estepona, set between the mountains and the sea. The villa is luxuriously furnished and finished with top-quality materials. The terrace and veranda complement the areas around the garden and private pool so that the mild climate can be enjoyed all year round. Functionality and design combine the large living space with integrated-dining room and kitchen, leading to a family-oriented lifestyle. On the ground floor, you will find a spacious lounge with a cosy dining area alongside with direct access to the terrace. The dining area is connected to the open kitchen which offers the laundry room and separate toilet behind it. On the first floor you have 2 beautifully decorated spacious bedrooms en suite with access to the first-floor terrace and panoramic sea views. On the min 1 there are 2 more spacious bedrooms with a shared bathroom. The entire villa has air conditioning in every room and living area. The whole villa exudes tranquillity and cosiness. There is also a nice chill out roof terrace with 360-degree views. There is space for 2 cars to park under a covered pergola. The property is secured with an alarm and cameras. Has sunscreens and solar panels.