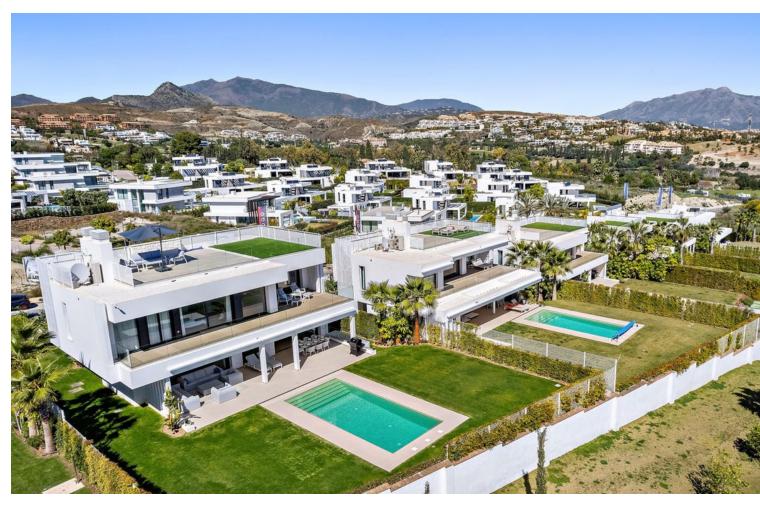

880 m2

Contemporary villa with great sea views and south facing, with large windows so all rooms are light and airy. The villa is in the municipality of Estepona, set between the mountains and the sea. The villa is luxuriously furnished and finished with top-quality materials. The terrace and veranda complement the areas around the garden and private pool so that the mild climate can be enjoyed all year round. Functionality and design combine the large living space with integrated-dining room and kitchen, leading to a family-oriented lifestyle. On the ground floor, you will find a spacious lounge with a cosy dining area alongside with direct access to the terrace. The dining area is connected to the open kitchen which offers the laundry room and separate toilet behind it. On the first floor you have 2 beautifully decorated spacious bedrooms en suite with access to the first-floor terrace and panoramic sea views. On the min 1 there are 2 more spacious bedrooms with a shared bathroom. The entire villa has air conditioning in every room and living area. The whole villa exudes tranquillity and cosiness. There is also a nice chill out roof terrace with 360-degree views. There is space for 2 cars to park under a covered pergola. The property is secured with an alarm and cameras. Has sunscreens and solar panels.