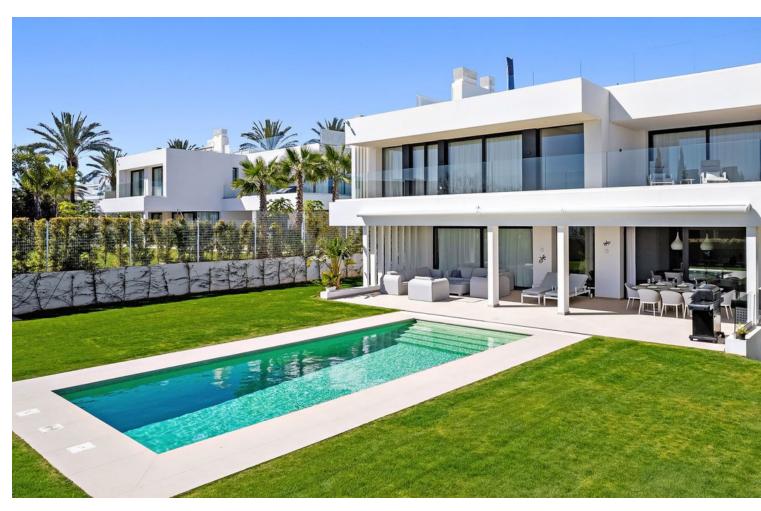

880 m2

Contemporary villa with great sea views and south facing, with large windows so all rooms are light and airy. The villa is in the municipality of Estepona, set between the mountains and the sea. The villa is luxuriously furnished and finished with top-quality materials. The terrace and veranda complement the areas around the garden and private pool so that the mild climate can be enjoyed all year round. Functionality and design combine the large living space with integrated-dining room and kitchen, leading to a family-oriented lifestyle. On the ground floor, you will find a spacious lounge with a cosy dining area alongside with direct access to the terrace. The dining area is connected to the open kitchen which offers the laundry room and separate toilet behind it. On the first floor you have 2 beautifully decorated spacious bedrooms en suite with access to the first-floor terrace and panoramic sea views. On the min 1 there are 2 more spacious bedrooms with a shared bathroom. The entire villa has air conditioning in every room and living area. The whole villa exudes tranquillity and cosiness. There is also a nice chill out roof terrace with 360-degree views. There is space for 2 cars to park under a covered pergola. The property is secured with an alarm and cameras. Has sunscreens and solar panels.