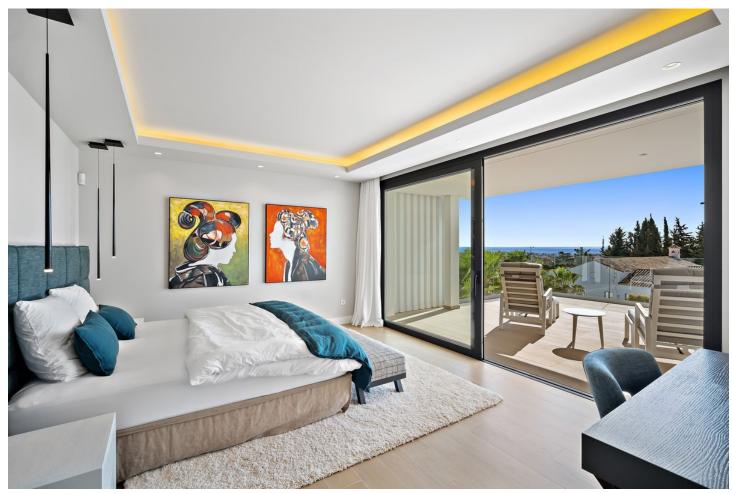

880 m2

Contemporary villa with great sea views and south facing, with large windows so all rooms are light and airy. The villa is in the municipality of Estepona, set between the mountains and the sea. The villa is luxuriously furnished and finished with top-quality materials. The terrace and veranda complement the areas around the garden and private pool so that the mild climate can be enjoyed all year round. Functionality and design combine the large living space with integrated-dining room and kitchen, leading to a family-oriented lifestyle. On the ground floor, you will find a spacious lounge with a cosy dining area alongside with direct access to the terrace. The dining area is connected to the open kitchen which offers the laundry room and separate toilet behind it. On the first floor you have 2 beautifully decorated spacious bedrooms en suite with access to the first-floor terrace and panoramic sea views. On the min 1 there are 2 more spacious bedrooms with a shared bathroom. The entire villa has air conditioning in every room and living area. The whole villa exudes tranquillity and cosiness. There is also a nice chill out roof terrace with 360-degree views. There is space for 2 cars to park under a covered pergola. The property is secured with an alarm and cameras. Has sunscreens and solar panels.