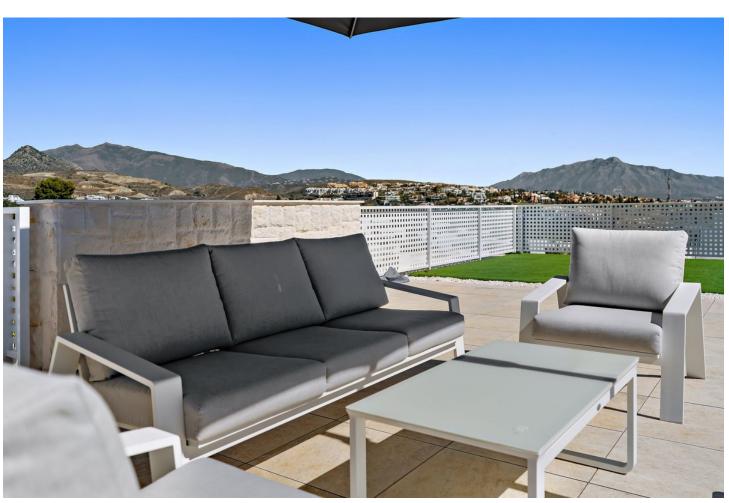

880 m2

Contemporary villa with great sea views and south facing, with large windows so all rooms are light and airy. The villa is in the municipality of Estepona, set between the mountains and the sea. The villa is luxuriously furnished and finished with top-quality materials. The terrace and veranda complement the areas around the garden and private pool so that the mild climate can be enjoyed all year round. Functionality and design combine the large living space with integrated-dining room and kitchen, leading to a family-oriented lifestyle. On the ground floor, you will find a spacious lounge with a cosy dining area alongside with direct access to the terrace. The dining area is connected to the open kitchen which offers the laundry room and separate toilet behind it. On the first floor you have 2 beautifully decorated spacious bedrooms en suite with access to the first-floor terrace and panoramic sea views. On the min 1 there are 2 more spacious bedrooms with a shared bathroom. The entire villa has air conditioning in every room and living area. The whole villa exudes tranquillity and cosiness. There is also a nice chill out roof terrace with 360-degree views. There is space for 2 cars to park under a covered pergola. The property is secured with an alarm and cameras. Has sunscreens and solar panels.