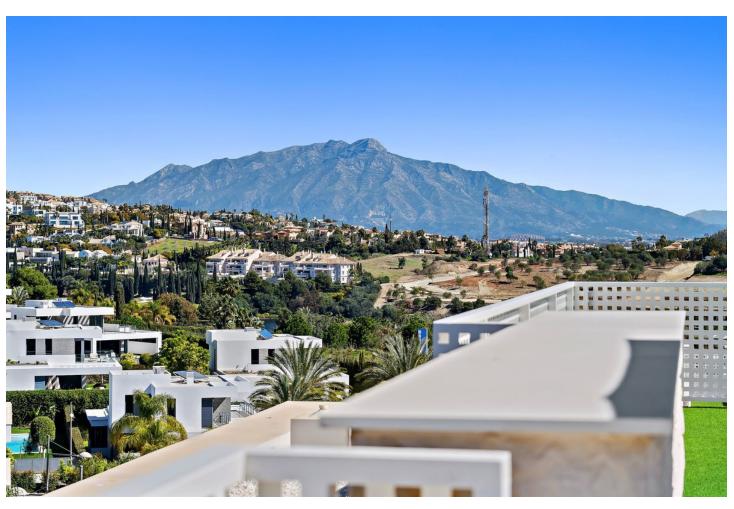

880 m2

Contemporary villa with great sea views and south facing, with large windows so all rooms are light and airy. The villa is in the municipality of Estepona, set between the mountains and the sea. The villa is luxuriously furnished and finished with top-quality materials. The terrace and veranda complement the areas around the garden and private pool so that the mild climate can be enjoyed all year round. Functionality and design combine the large living space with integrated-dining room and kitchen, leading to a family-oriented lifestyle. On the ground floor, you will find a spacious lounge with a cosy dining area alongside with direct access to the terrace. The dining area is connected to the open kitchen which offers the laundry room and separate toilet behind it. On the first floor you have 2 beautifully decorated spacious bedrooms en suite with access to the first-floor terrace and panoramic sea views. On the min 1 there are 2 more spacious bedrooms with a shared bathroom. The entire villa has air conditioning in every room and living area. The whole villa exudes tranquillity and cosiness. There is also a nice chill out roof terrace with 360-degree views. There is space for 2 cars to park under a covered pergola. The property is secured with an alarm and cameras. Has sunscreens and solar panels.