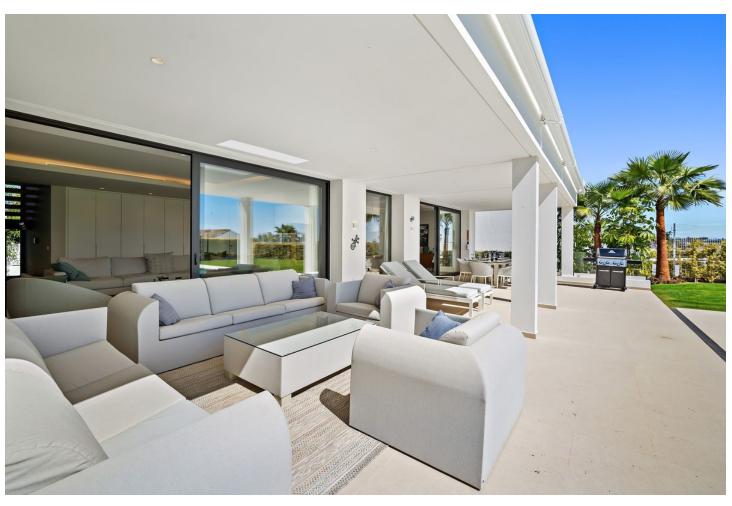

880 m2

Contemporary villa with great sea views and south facing, with large windows so all rooms are light and airy. The villa is in the municipality of Estepona, set between the mountains and the sea. The villa is luxuriously furnished and finished with top-quality materials. The terrace and veranda complement the areas around the garden and private pool so that the mild climate can be enjoyed all year round. Functionality and design combine the large living space with integrated-dining room and kitchen, leading to a family-oriented lifestyle. On the ground floor, you will find a spacious lounge with a cosy dining area alongside with direct access to the terrace. The dining area is connected to the open kitchen which offers the laundry room and separate toilet behind it. On the first floor you have 2 beautifully decorated spacious bedrooms en suite with access to the first-floor terrace and panoramic sea views. On the min 1 there are 2 more spacious bedrooms with a shared bathroom. The entire villa has air conditioning in every room and living area. The whole villa exudes tranquillity and cosiness. There is also a nice chill out roof terrace with 360-degree views. There is space for 2 cars to park under a covered pergola. The property is secured with an alarm and cameras. Has sunscreens and solar panels.