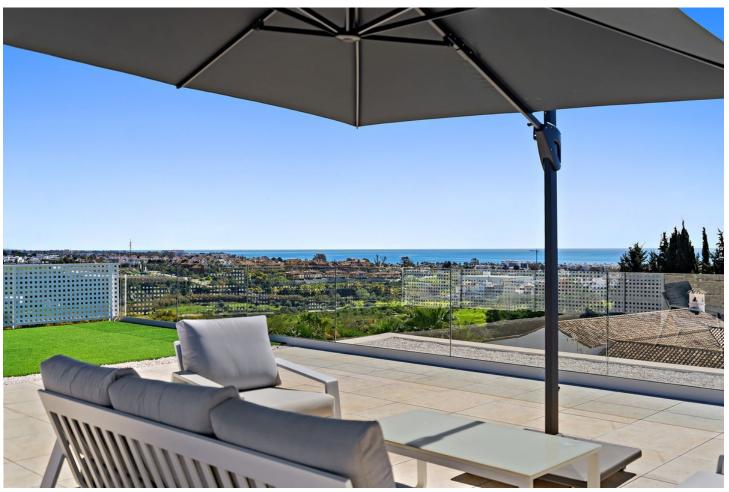

880 m2

Contemporary villa with great sea views and south facing, with large windows so all rooms are light and airy. The villa is in the municipality of Estepona, set between the mountains and the sea. The villa is luxuriously furnished and finished with top-quality materials. The terrace and veranda complement the areas around the garden and private pool so that the mild climate can be enjoyed all year round. Functionality and design combine the large living space with integrated-dining room and kitchen, leading to a family-oriented lifestyle. On the ground floor, you will find a spacious lounge with a cosy dining area alongside with direct access to the terrace. The dining area is connected to the open kitchen which offers the laundry room and separate toilet behind it. On the first floor you have 2 beautifully decorated spacious bedrooms en suite with access to the first-floor terrace and panoramic sea views. On the min 1 there are 2 more spacious bedrooms with a shared bathroom. The entire villa has air conditioning in every room and living area. The whole villa exudes tranquillity and cosiness. There is also a nice chill out roof terrace with 360-degree views. There is space for 2 cars to park under a covered pergola. The property is secured with an alarm and cameras. Has sunscreens and solar panels.