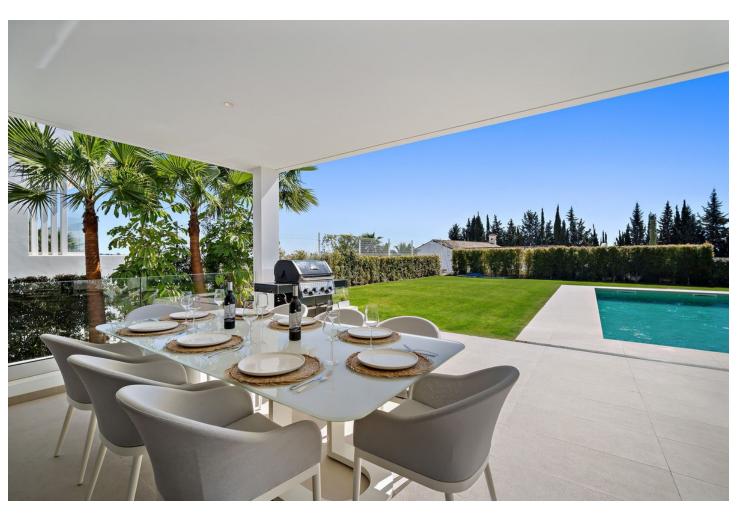

880 m2

Contemporary villa with great sea views and south facing, with large windows so all rooms are light and airy. The villa is in the municipality of Estepona, set between the mountains and the sea. The villa is luxuriously furnished and finished with top-quality materials. The terrace and veranda complement the areas around the garden and private pool so that the mild climate can be enjoyed all year round. Functionality and design combine the large living space with integrated-dining room and kitchen, leading to a family-oriented lifestyle. On the ground floor, you will find a spacious lounge with a cosy dining area alongside with direct access to the terrace. The dining area is connected to the open kitchen which offers the laundry room and separate toilet behind it. On the first floor you have 2 beautifully decorated spacious bedrooms en suite with access to the first-floor terrace and panoramic sea views. On the min 1 there are 2 more spacious bedrooms with a shared bathroom. The entire villa has air conditioning in every room and living area. The whole villa exudes tranquillity and cosiness. There is also a nice chill out roof terrace with 360-degree views. There is space for 2 cars to park under a covered pergola. The property is secured with an alarm and cameras. Has sunscreens and solar panels.