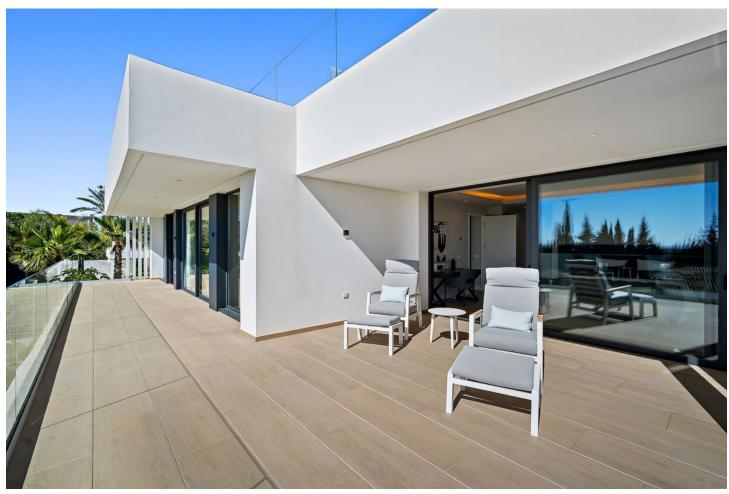

880 m2

Contemporary villa with great sea views and south facing, with large windows so all rooms are light and airy. The villa is in the municipality of Estepona, set between the mountains and the sea. The villa is luxuriously furnished and finished with top-quality materials. The terrace and veranda complement the areas around the garden and private pool so that the mild climate can be enjoyed all year round. Functionality and design combine the large living space with integrated-dining room and kitchen, leading to a family-oriented lifestyle. On the ground floor, you will find a spacious lounge with a cosy dining area alongside with direct access to the terrace. The dining area is connected to the open kitchen which offers the laundry room and separate toilet behind it. On the first floor you have 2 beautifully decorated spacious bedrooms en suite with access to the first-floor terrace and panoramic sea views. On the min 1 there are 2 more spacious bedrooms with a shared bathroom. The entire villa has air conditioning in every room and living area. The whole villa exudes tranquillity and cosiness. There is also a nice chill out roof terrace with 360-degree views. There is space for 2 cars to park under a covered pergola. The property is secured with an alarm and cameras. Has sunscreens and solar panels.