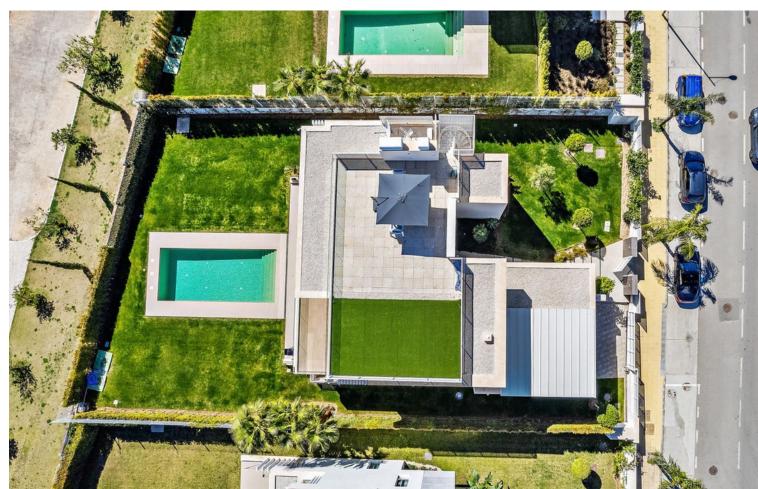

880 m2

Contemporary villa with great sea views and south facing, with large windows so all rooms are light and airy. The villa is in the municipality of Estepona, set between the mountains and the sea. The villa is luxuriously furnished and finished with top-quality materials. The terrace and veranda complement the areas around the garden and private pool so that the mild climate can be enjoyed all year round. Functionality and design combine the large living space with integrated-dining room and kitchen, leading to a family-oriented lifestyle. On the ground floor, you will find a spacious lounge with a cosy dining area alongside with direct access to the terrace. The dining area is connected to the open kitchen which offers the laundry room and separate toilet behind it. On the first floor you have 2 beautifully decorated spacious bedrooms en suite with access to the first-floor terrace and panoramic sea views. On the min 1 there are 2 more spacious bedrooms with a shared bathroom. The entire villa has air conditioning in every room and living area. The whole villa exudes tranquillity and cosiness. There is also a nice chill out roof terrace with 360-degree views. There is space for 2 cars to park under a covered pergola. The property is secured with an alarm and cameras. Has sunscreens and solar panels.