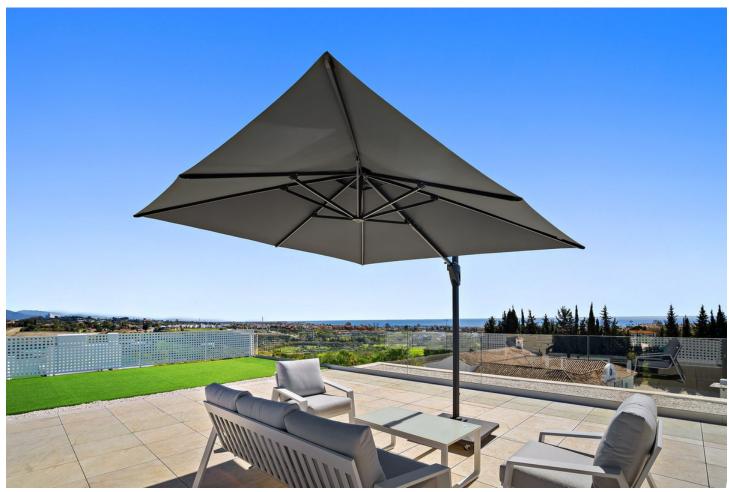

880 m2

Contemporary villa with great sea views and south facing, with large windows so all rooms are light and airy. The villa is in the municipality of Estepona, set between the mountains and the sea. The villa is luxuriously furnished and finished with top-quality materials. The terrace and veranda complement the areas around the garden and private pool so that the mild climate can be enjoyed all year round. Functionality and design combine the large living space with integrated-dining room and kitchen, leading to a family-oriented lifestyle. On the ground floor, you will find a spacious lounge with a cosy dining area alongside with direct access to the terrace. The dining area is connected to the open kitchen which offers the laundry room and separate toilet behind it. On the first floor you have 2 beautifully decorated spacious bedrooms en suite with access to the first-floor terrace and panoramic sea views. On the min 1 there are 2 more spacious bedrooms with a shared bathroom. The entire villa has air conditioning in every room and living area. The whole villa exudes tranquillity and cosiness. There is also a nice chill out roof terrace with 360-degree views. There is space for 2 cars to park under a covered pergola. The property is secured with an alarm and cameras. Has sunscreens and solar panels.