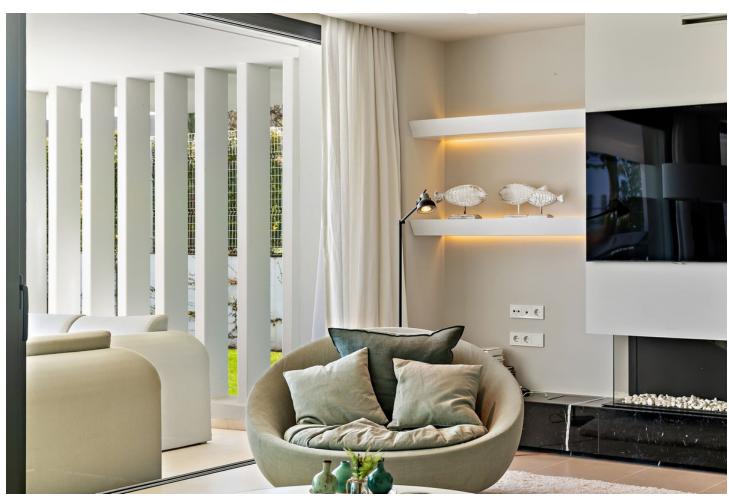

880 m2

Contemporary villa with great sea views and south facing, with large windows so all rooms are light and airy. The villa is in the municipality of Estepona, set between the mountains and the sea. The villa is luxuriously furnished and finished with top-quality materials. The terrace and veranda complement the areas around the garden and private pool so that the mild climate can be enjoyed all year round. Functionality and design combine the large living space with integrated-dining room and kitchen, leading to a family-oriented lifestyle. On the ground floor, you will find a spacious lounge with a cosy dining area alongside with direct access to the terrace. The dining area is connected to the open kitchen which offers the laundry room and separate toilet behind it. On the first floor you have 2 beautifully decorated spacious bedrooms en suite with access to the first-floor terrace and panoramic sea views. On the min 1 there are 2 more spacious bedrooms with a shared bathroom. The entire villa has air conditioning in every room and living area. The whole villa exudes tranquillity and cosiness. There is also a nice chill out roof terrace with 360-degree views. There is space for 2 cars to park under a covered pergola. The property is secured with an alarm and cameras. Has sunscreens and solar panels.