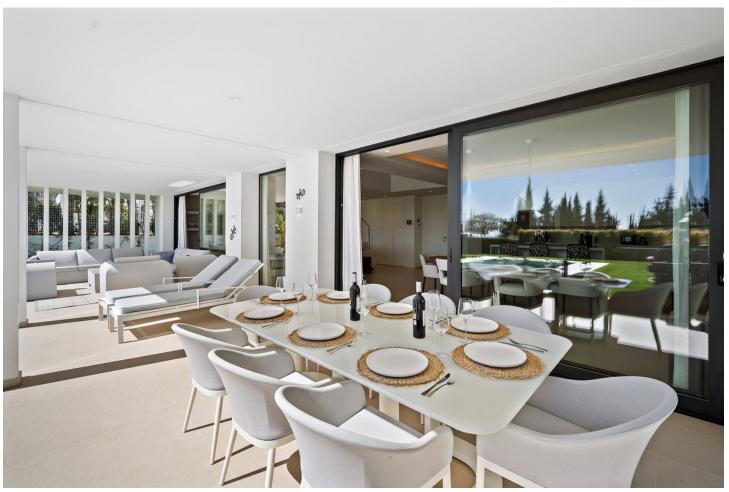

880 m2

Contemporary villa with great sea views and south facing, with large windows so all rooms are light and airy. The villa is in the municipality of Estepona, set between the mountains and the sea. The villa is luxuriously furnished and finished with top-quality materials. The terrace and veranda complement the areas around the garden and private pool so that the mild climate can be enjoyed all year round. Functionality and design combine the large living space with integrated-dining room and kitchen, leading to a family-oriented lifestyle. On the ground floor, you will find a spacious lounge with a cosy dining area alongside with direct access to the terrace. The dining area is connected to the open kitchen which offers the laundry room and separate toilet behind it. On the first floor you have 2 beautifully decorated spacious bedrooms en suite with access to the first-floor terrace and panoramic sea views. On the min 1 there are 2 more spacious bedrooms with a shared bathroom. The entire villa has air conditioning in every room and living area. The whole villa exudes tranquillity and cosiness. There is also a nice chill out roof terrace with 360-degree views. There is space for 2 cars to park under a covered pergola. The property is secured with an alarm and cameras. Has sunscreens and solar panels.