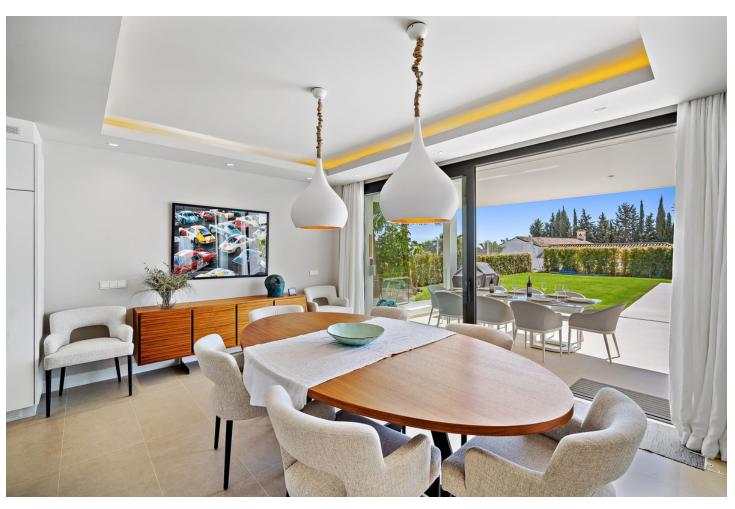

880 m2

Contemporary villa with great sea views and south facing, with large windows so all rooms are light and airy. The villa is in the municipality of Estepona, set between the mountains and the sea. The villa is luxuriously furnished and finished with top-quality materials. The terrace and veranda complement the areas around the garden and private pool so that the mild climate can be enjoyed all year round. Functionality and design combine the large living space with integrated-dining room and kitchen, leading to a family-oriented lifestyle. On the ground floor, you will find a spacious lounge with a cosy dining area alongside with direct access to the terrace. The dining area is connected to the open kitchen which offers the laundry room and separate toilet behind it. On the first floor you have 2 beautifully decorated spacious bedrooms en suite with access to the first-floor terrace and panoramic sea views. On the min 1 there are 2 more spacious bedrooms with a shared bathroom. The entire villa has air conditioning in every room and living area. The whole villa exudes tranquillity and cosiness. There is also a nice chill out roof terrace with 360-degree views. There is space for 2 cars to park under a covered pergola. The property is secured with an alarm and cameras. Has sunscreens and solar panels.