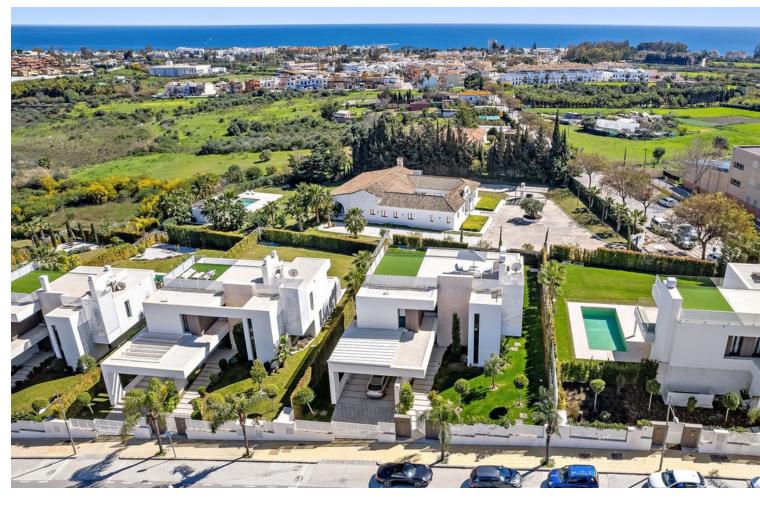

880 m2

Contemporary villa with great sea views and south facing, with large windows so all rooms are light and airy. The villa is in the municipality of Estepona, set between the mountains and the sea. The villa is luxuriously furnished and finished with top-quality materials. The terrace and veranda complement the areas around the garden and private pool so that the mild climate can be enjoyed all year round. Functionality and design combine the large living space with integrated-dining room and kitchen, leading to a family-oriented lifestyle. On the ground floor, you will find a spacious lounge with a cosy dining area alongside with direct access to the terrace. The dining area is connected to the open kitchen which offers the laundry room and separate toilet behind it. On the first floor you have 2 beautifully decorated spacious bedrooms en suite with access to the first-floor terrace and panoramic sea views. On the min 1 there are 2 more spacious bedrooms with a shared bathroom. The entire villa has air conditioning in every room and living area. The whole villa exudes tranquillity and cosiness. There is also a nice chill out roof terrace with 360-degree views. There is space for 2 cars to park under a covered pergola. The property is secured with an alarm and cameras. Has sunscreens and solar panels.