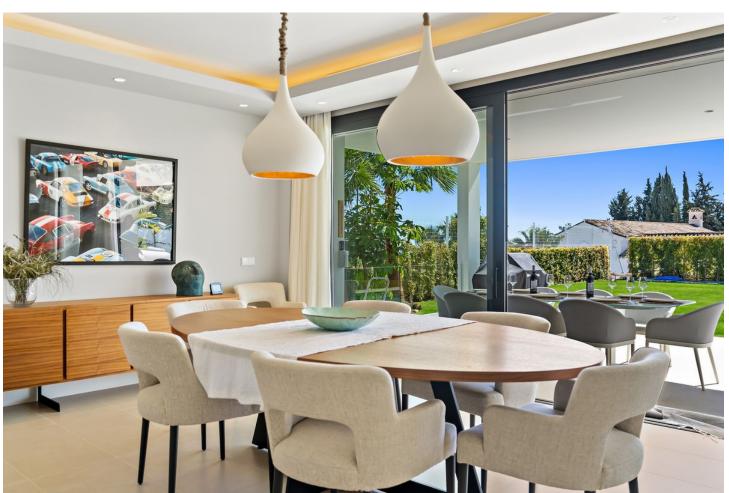

880 m2

Contemporary villa with great sea views and south facing, with large windows so all rooms are light and airy. The villa is in the municipality of Estepona, set between the mountains and the sea. The villa is luxuriously furnished and finished with top-quality materials. The terrace and veranda complement the areas around the garden and private pool so that the mild climate can be enjoyed all year round. Functionality and design combine the large living space with integrated-dining room and kitchen, leading to a family-oriented lifestyle. On the ground floor, you will find a spacious lounge with a cosy dining area alongside with direct access to the terrace. The dining area is connected to the open kitchen which offers the laundry room and separate toilet behind it. On the first floor you have 2 beautifully decorated spacious bedrooms en suite with access to the first-floor terrace and panoramic sea views. On the min 1 there are 2 more spacious bedrooms with a shared bathroom. The entire villa has air conditioning in every room and living area. The whole villa exudes tranquillity and cosiness. There is also a nice chill out roof terrace with 360-degree views. There is space for 2 cars to park under a covered pergola. The property is secured with an alarm and cameras. Has sunscreens and solar panels.