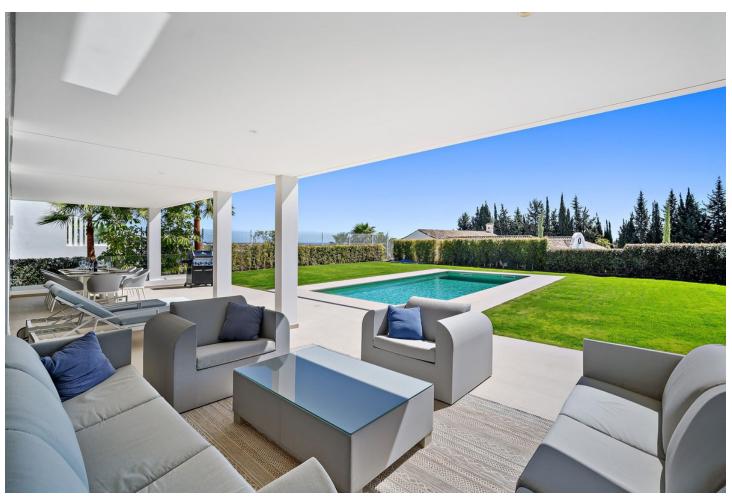

880 m2

Contemporary villa with great sea views and south facing, with large windows so all rooms are light and airy. The villa is in the municipality of Estepona, set between the mountains and the sea. The villa is luxuriously furnished and finished with top-quality materials. The terrace and veranda complement the areas around the garden and private pool so that the mild climate can be enjoyed all year round. Functionality and design combine the large living space with integrated-dining room and kitchen, leading to a family-oriented lifestyle. On the ground floor, you will find a spacious lounge with a cosy dining area alongside with direct access to the terrace. The dining area is connected to the open kitchen which offers the laundry room and separate toilet behind it. On the first floor you have 2 beautifully decorated spacious bedrooms en suite with access to the first-floor terrace and panoramic sea views. On the min 1 there are 2 more spacious bedrooms with a shared bathroom. The entire villa has air conditioning in every room and living area. The whole villa exudes tranquillity and cosiness. There is also a nice chill out roof terrace with 360-degree views. There is space for 2 cars to park under a covered pergola. The property is secured with an alarm and cameras. Has sunscreens and solar panels.