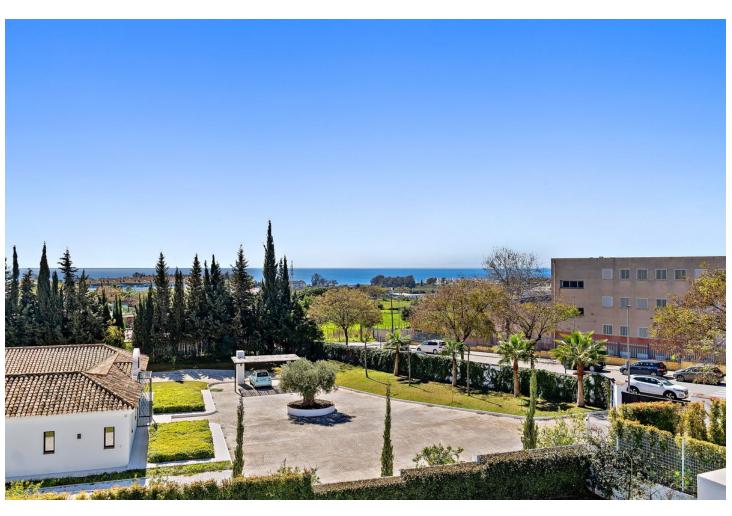

880 m2

Contemporary villa with great sea views and south facing, with large windows so all rooms are light and airy. The villa is in the municipality of Estepona, set between the mountains and the sea. The villa is luxuriously furnished and finished with top-quality materials. The terrace and veranda complement the areas around the garden and private pool so that the mild climate can be enjoyed all year round. Functionality and design combine the large living space with integrated-dining room and kitchen, leading to a family-oriented lifestyle. On the ground floor, you will find a spacious lounge with a cosy dining area alongside with direct access to the terrace. The dining area is connected to the open kitchen which offers the laundry room and separate toilet behind it. On the first floor you have 2 beautifully decorated spacious bedrooms en suite with access to the first-floor terrace and panoramic sea views. On the min 1 there are 2 more spacious bedrooms with a shared bathroom. The entire villa has air conditioning in every room and living area. The whole villa exudes tranquillity and cosiness. There is also a nice chill out roof terrace with 360-degree views. There is space for 2 cars to park under a covered pergola. The property is secured with an alarm and cameras. Has sunscreens and solar panels.