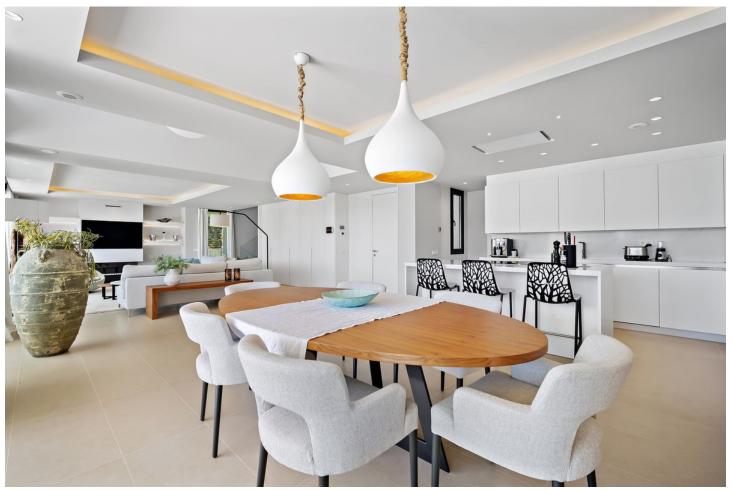

880 m2

Contemporary villa with great sea views and south facing, with large windows so all rooms are light and airy. The villa is in the municipality of Estepona, set between the mountains and the sea. The villa is luxuriously furnished and finished with top-quality materials. The terrace and veranda complement the areas around the garden and private pool so that the mild climate can be enjoyed all year round. Functionality and design combine the large living space with integrated-dining room and kitchen, leading to a family-oriented lifestyle. On the ground floor, you will find a spacious lounge with a cosy dining area alongside with direct access to the terrace. The dining area is connected to the open kitchen which offers the laundry room and separate toilet behind it. On the first floor you have 2 beautifully decorated spacious bedrooms en suite with access to the first-floor terrace and panoramic sea views. On the min 1 there are 2 more spacious bedrooms with a shared bathroom. The entire villa has air conditioning in every room and living area. The whole villa exudes tranquillity and cosiness. There is also a nice chill out roof terrace with 360-degree views. There is space for 2 cars to park under a covered pergola. The property is secured with an alarm and cameras. Has sunscreens and solar panels.