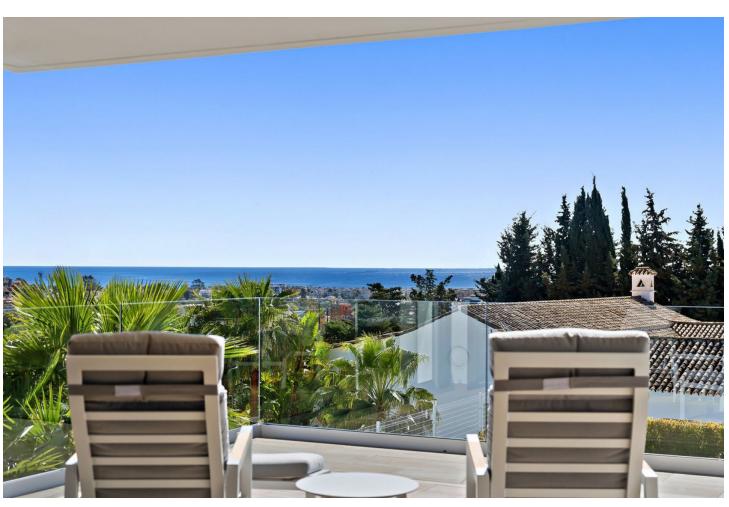

880 m2

Contemporary villa with great sea views and south facing, with large windows so all rooms are light and airy. The villa is in the municipality of Estepona, set between the mountains and the sea. The villa is luxuriously furnished and finished with top-quality materials. The terrace and veranda complement the areas around the garden and private pool so that the mild climate can be enjoyed all year round. Functionality and design combine the large living space with integrated-dining room and kitchen, leading to a family-oriented lifestyle. On the ground floor, you will find a spacious lounge with a cosy dining area alongside with direct access to the terrace. The dining area is connected to the open kitchen which offers the laundry room and separate toilet behind it. On the first floor you have 2 beautifully decorated spacious bedrooms en suite with access to the first-floor terrace and panoramic sea views. On the min 1 there are 2 more spacious bedrooms with a shared bathroom. The entire villa has air conditioning in every room and living area. The whole villa exudes tranquillity and cosiness. There is also a nice chill out roof terrace with 360-degree views. There is space for 2 cars to park under a covered pergola. The property is secured with an alarm and cameras. Has sunscreens and solar panels.