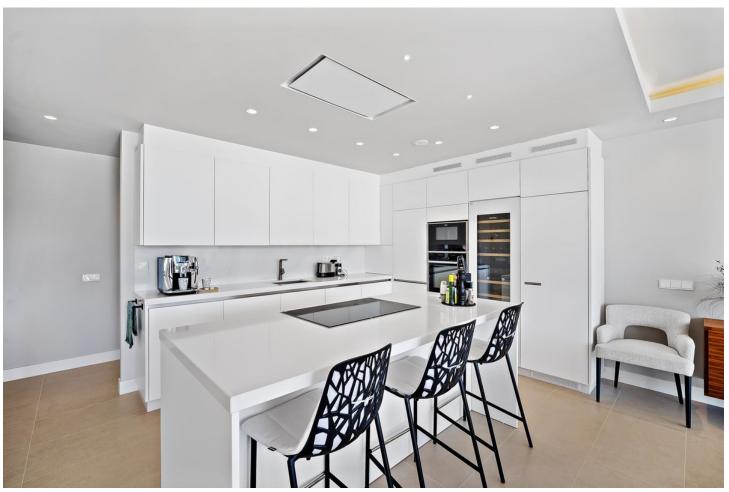

880 m2

Contemporary villa with great sea views and south facing, with large windows so all rooms are light and airy. The villa is in the municipality of Estepona, set between the mountains and the sea. The villa is luxuriously furnished and finished with top-quality materials. The terrace and veranda complement the areas around the garden and private pool so that the mild climate can be enjoyed all year round. Functionality and design combine the large living space with integrated-dining room and kitchen, leading to a family-oriented lifestyle. On the ground floor, you will find a spacious lounge with a cosy dining area alongside with direct access to the terrace. The dining area is connected to the open kitchen which offers the laundry room and separate toilet behind it. On the first floor you have 2 beautifully decorated spacious bedrooms en suite with access to the first-floor terrace and panoramic sea views. On the min 1 there are 2 more spacious bedrooms with a shared bathroom. The entire villa has air conditioning in every room and living area. The whole villa exudes tranquillity and cosiness. There is also a nice chill out roof terrace with 360-degree views. There is space for 2 cars to park under a covered pergola. The property is secured with an alarm and cameras. Has sunscreens and solar panels.