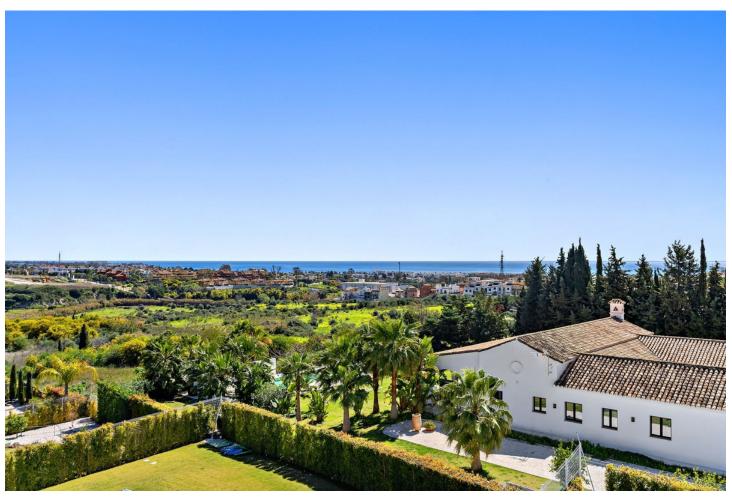

880 m2

Contemporary villa with great sea views and south facing, with large windows so all rooms are light and airy. The villa is in the municipality of Estepona, set between the mountains and the sea. The villa is luxuriously furnished and finished with top-quality materials. The terrace and veranda complement the areas around the garden and private pool so that the mild climate can be enjoyed all year round. Functionality and design combine the large living space with integrated-dining room and kitchen, leading to a family-oriented lifestyle. On the ground floor, you will find a spacious lounge with a cosy dining area alongside with direct access to the terrace. The dining area is connected to the open kitchen which offers the laundry room and separate toilet behind it. On the first floor you have 2 beautifully decorated spacious bedrooms en suite with access to the first-floor terrace and panoramic sea views. On the min 1 there are 2 more spacious bedrooms with a shared bathroom. The entire villa has air conditioning in every room and living area. The whole villa exudes tranquillity and cosiness. There is also a nice chill out roof terrace with 360-degree views. There is space for 2 cars to park under a covered pergola. The property is secured with an alarm and cameras. Has sunscreens and solar panels.