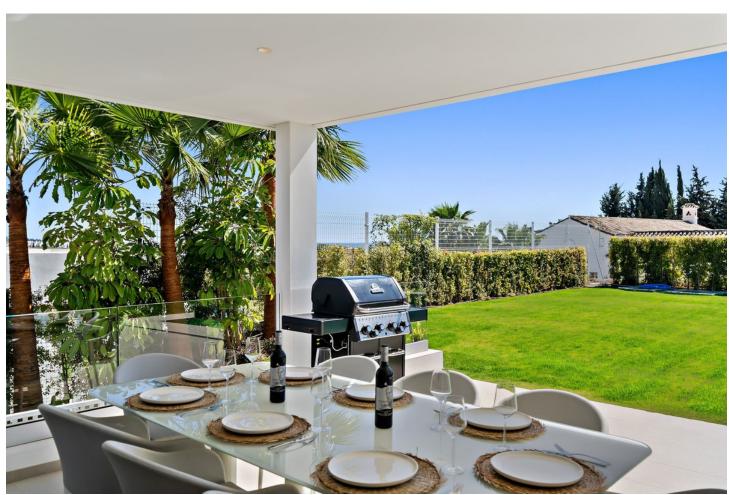

880 m2

Contemporary villa with great sea views and south facing, with large windows so all rooms are light and airy. The villa is in the municipality of Estepona, set between the mountains and the sea. The villa is luxuriously furnished and finished with top-quality materials. The terrace and veranda complement the areas around the garden and private pool so that the mild climate can be enjoyed all year round. Functionality and design combine the large living space with integrated-dining room and kitchen, leading to a family-oriented lifestyle. On the ground floor, you will find a spacious lounge with a cosy dining area alongside with direct access to the terrace. The dining area is connected to the open kitchen which offers the laundry room and separate toilet behind it. On the first floor you have 2 beautifully decorated spacious bedrooms en suite with access to the first-floor terrace and panoramic sea views. On the min 1 there are 2 more spacious bedrooms with a shared bathroom. The entire villa has air conditioning in every room and living area. The whole villa exudes tranquillity and cosiness. There is also a nice chill out roof terrace with 360-degree views. There is space for 2 cars to park under a covered pergola. The property is secured with an alarm and cameras. Has sunscreens and solar panels.