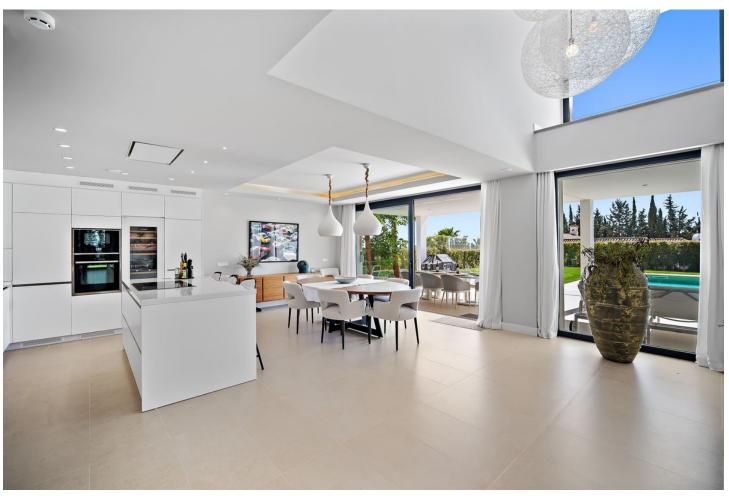

880 m2

Contemporary villa with great sea views and south facing, with large windows so all rooms are light and airy. The villa is in the municipality of Estepona, set between the mountains and the sea. The villa is luxuriously furnished and finished with top-quality materials. The terrace and veranda complement the areas around the garden and private pool so that the mild climate can be enjoyed all year round. Functionality and design combine the large living space with integrated-dining room and kitchen, leading to a family-oriented lifestyle. On the ground floor, you will find a spacious lounge with a cosy dining area alongside with direct access to the terrace. The dining area is connected to the open kitchen which offers the laundry room and separate toilet behind it. On the first floor you have 2 beautifully decorated spacious bedrooms en suite with access to the first-floor terrace and panoramic sea views. On the min 1 there are 2 more spacious bedrooms with a shared bathroom. The entire villa has air conditioning in every room and living area. The whole villa exudes tranquillity and cosiness. There is also a nice chill out roof terrace with 360-degree views. There is space for 2 cars to park under a covered pergola. The property is secured with an alarm and cameras. Has sunscreens and solar panels.