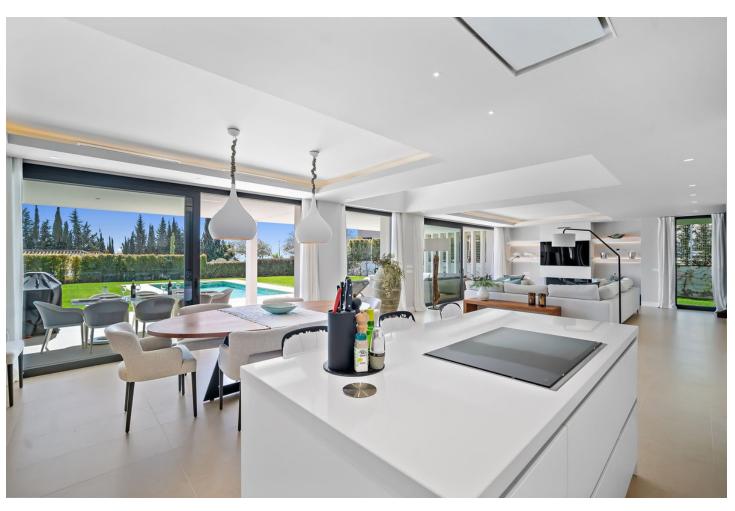

880 m2

Contemporary villa with great sea views and south facing, with large windows so all rooms are light and airy. The villa is in the municipality of Estepona, set between the mountains and the sea. The villa is luxuriously furnished and finished with top-quality materials. The terrace and veranda complement the areas around the garden and private pool so that the mild climate can be enjoyed all year round. Functionality and design combine the large living space with integrated-dining room and kitchen, leading to a family-oriented lifestyle. On the ground floor, you will find a spacious lounge with a cosy dining area alongside with direct access to the terrace. The dining area is connected to the open kitchen which offers the laundry room and separate toilet behind it. On the first floor you have 2 beautifully decorated spacious bedrooms en suite with access to the first-floor terrace and panoramic sea views. On the min 1 there are 2 more spacious bedrooms with a shared bathroom. The entire villa has air conditioning in every room and living area. The whole villa exudes tranquillity and cosiness. There is also a nice chill out roof terrace with 360-degree views. There is space for 2 cars to park under a covered pergola. The property is secured with an alarm and cameras. Has sunscreens and solar panels.