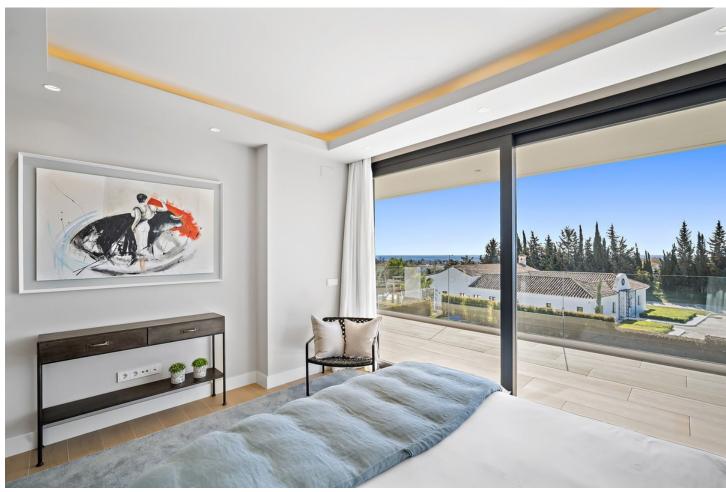

880 m2

Contemporary villa with great sea views and south facing, with large windows so all rooms are light and airy. The villa is in the municipality of Estepona, set between the mountains and the sea. The villa is luxuriously furnished and finished with top-quality materials. The terrace and veranda complement the areas around the garden and private pool so that the mild climate can be enjoyed all year round. Functionality and design combine the large living space with integrated-dining room and kitchen, leading to a family-oriented lifestyle. On the ground floor, you will find a spacious lounge with a cosy dining area alongside with direct access to the terrace. The dining area is connected to the open kitchen which offers the laundry room and separate toilet behind it. On the first floor you have 2 beautifully decorated spacious bedrooms en suite with access to the first-floor terrace and panoramic sea views. On the min 1 there are 2 more spacious bedrooms with a shared bathroom. The entire villa has air conditioning in every room and living area. The whole villa exudes tranquillity and cosiness. There is also a nice chill out roof terrace with 360-degree views. There is space for 2 cars to park under a covered pergola. The property is secured with an alarm and cameras. Has sunscreens and solar panels.