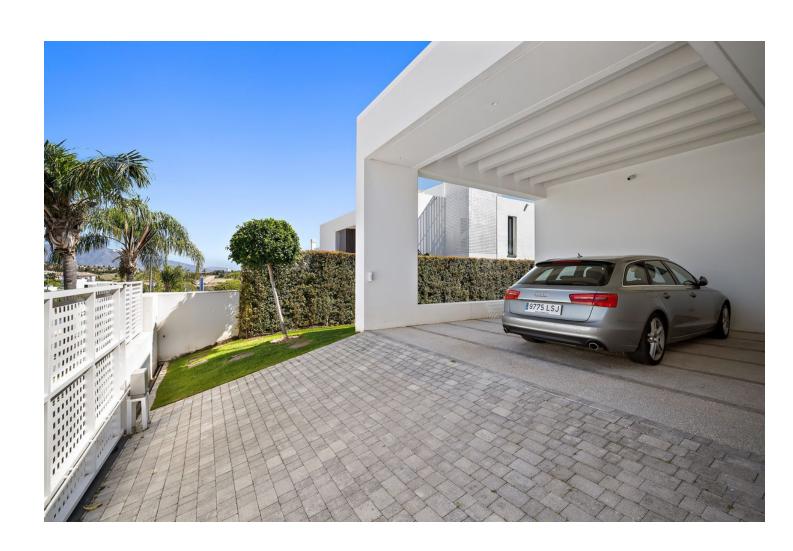

880 m2

Contemporary villa with great sea views and south facing, with large windows so all rooms are light and airy. The villa is in the municipality of Estepona, set between the mountains and the sea. The villa is luxuriously furnished and finished with top-quality materials. The terrace and veranda complement the areas around the garden and private pool so that the mild climate can be enjoyed all year round. Functionality and design combine the large living space with integrated-dining room and kitchen, leading to a family-oriented lifestyle. On the ground floor, you will find a spacious lounge with a cosy dining area alongside with direct access to the terrace. The dining area is connected to the open kitchen which offers the laundry room and separate toilet behind it. On the first floor you have 2 beautifully decorated spacious bedrooms en suite with access to the first-floor terrace and panoramic sea views. On the min 1 there are 2 more spacious bedrooms with a shared bathroom. The entire villa has air conditioning in every room and living area. The whole villa exudes tranquillity and cosiness. There is also a nice chill out roof terrace with 360-degree views. There is space for 2 cars to park under a covered pergola. The property is secured with an alarm and cameras. Has sunscreens and solar panels.