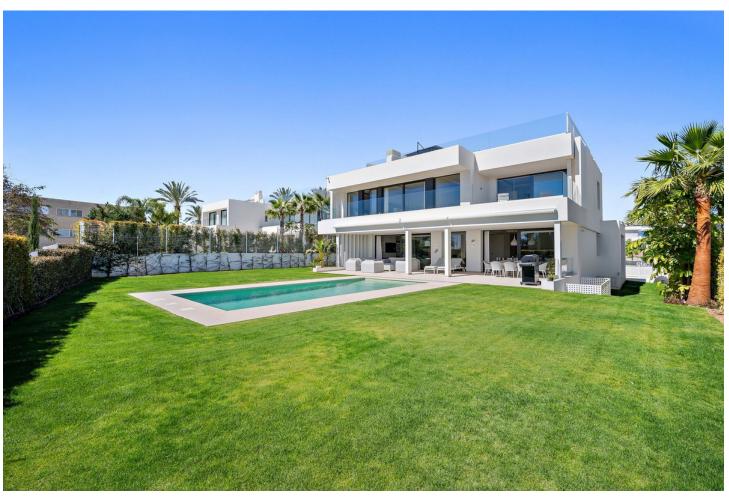

880 m2

Contemporary villa with great sea views and south facing, with large windows so all rooms are light and airy. The villa is in the municipality of Estepona, set between the mountains and the sea. The villa is luxuriously furnished and finished with top-quality materials. The terrace and veranda complement the areas around the garden and private pool so that the mild climate can be enjoyed all year round. Functionality and design combine the large living space with integrated-dining room and kitchen, leading to a family-oriented lifestyle. On the ground floor, you will find a spacious lounge with a cosy dining area alongside with direct access to the terrace. The dining area is connected to the open kitchen which offers the laundry room and separate toilet behind it. On the first floor you have 2 beautifully decorated spacious bedrooms en suite with access to the first-floor terrace and panoramic sea views. On the min 1 there are 2 more spacious bedrooms with a shared bathroom. The entire villa has air conditioning in every room and living area. The whole villa exudes tranquillity and cosiness. There is also a nice chill out roof terrace with 360-degree views. There is space for 2 cars to park under a covered pergola. The property is secured with an alarm and cameras. Has sunscreens and solar panels.