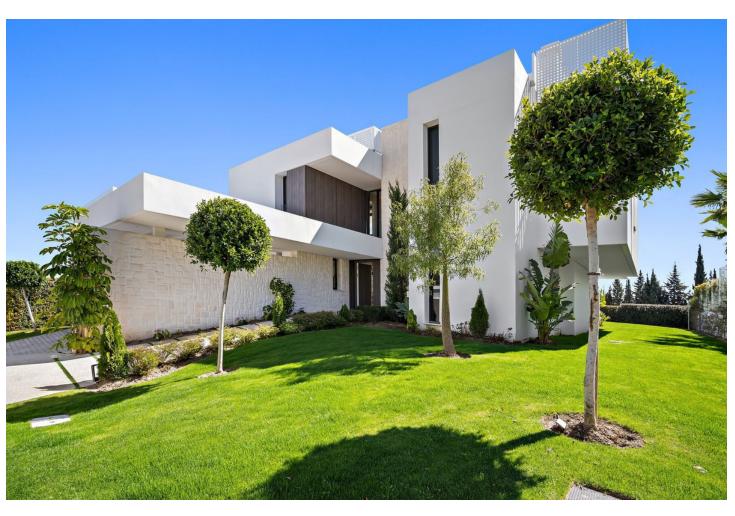

880 m2

Contemporary villa with great sea views and south facing, with large windows so all rooms are light and airy. The villa is in the municipality of Estepona, set between the mountains and the sea. The villa is luxuriously furnished and finished with top-quality materials. The terrace and veranda complement the areas around the garden and private pool so that the mild climate can be enjoyed all year round. Functionality and design combine the large living space with integrated-dining room and kitchen, leading to a family-oriented lifestyle. On the ground floor, you will find a spacious lounge with a cosy dining area alongside with direct access to the terrace. The dining area is connected to the open kitchen which offers the laundry room and separate toilet behind it. On the first floor you have 2 beautifully decorated spacious bedrooms en suite with access to the first-floor terrace and panoramic sea views. On the min 1 there are 2 more spacious bedrooms with a shared bathroom. The entire villa has air conditioning in every room and living area. The whole villa exudes tranquillity and cosiness. There is also a nice chill out roof terrace with 360-degree views. There is space for 2 cars to park under a covered pergola. The property is secured with an alarm and cameras. Has sunscreens and solar panels.