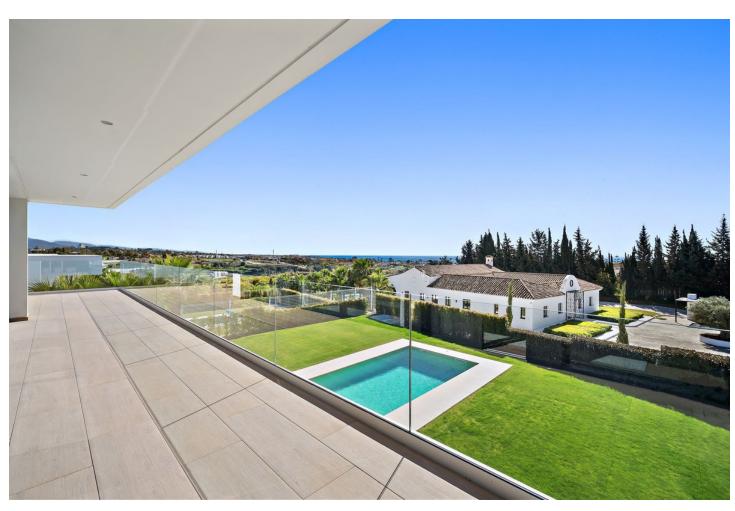

880 m2

Contemporary villa with great sea views and south facing, with large windows so all rooms are light and airy. The villa is in the municipality of Estepona, set between the mountains and the sea. The villa is luxuriously furnished and finished with top-quality materials. The terrace and veranda complement the areas around the garden and private pool so that the mild climate can be enjoyed all year round. Functionality and design combine the large living space with integrated-dining room and kitchen, leading to a family-oriented lifestyle. On the ground floor, you will find a spacious lounge with a cosy dining area alongside with direct access to the terrace. The dining area is connected to the open kitchen which offers the laundry room and separate toilet behind it. On the first floor you have 2 beautifully decorated spacious bedrooms en suite with access to the first-floor terrace and panoramic sea views. On the min 1 there are 2 more spacious bedrooms with a shared bathroom. The entire villa has air conditioning in every room and living area. The whole villa exudes tranquillity and cosiness. There is also a nice chill out roof terrace with 360-degree views. There is space for 2 cars to park under a covered pergola. The property is secured with an alarm and cameras. Has sunscreens and solar panels.