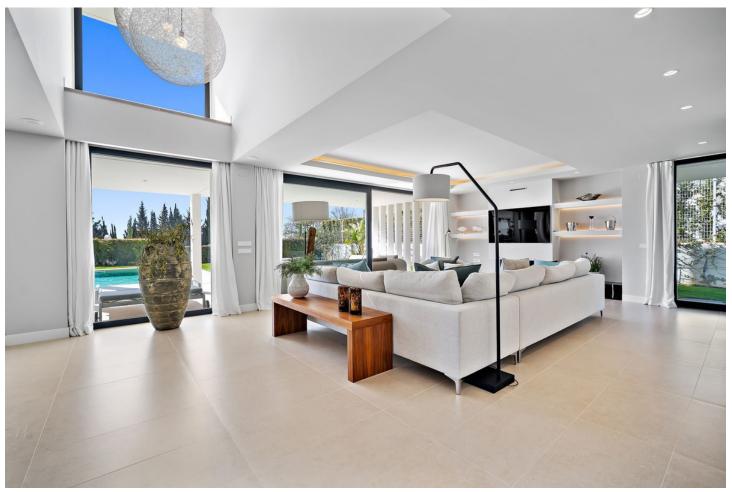

880 m2

Contemporary villa with great sea views and south facing, with large windows so all rooms are light and airy. The villa is in the municipality of Estepona, set between the mountains and the sea. The villa is luxuriously furnished and finished with top-quality materials. The terrace and veranda complement the areas around the garden and private pool so that the mild climate can be enjoyed all year round. Functionality and design combine the large living space with integrated-dining room and kitchen, leading to a family-oriented lifestyle. On the ground floor, you will find a spacious lounge with a cosy dining area alongside with direct access to the terrace. The dining area is connected to the open kitchen which offers the laundry room and separate toilet behind it. On the first floor you have 2 beautifully decorated spacious bedrooms en suite with access to the first-floor terrace and panoramic sea views. On the min 1 there are 2 more spacious bedrooms with a shared bathroom. The entire villa has air conditioning in every room and living area. The whole villa exudes tranquillity and cosiness. There is also a nice chill out roof terrace with 360-degree views. There is space for 2 cars to park under a covered pergola. The property is secured with an alarm and cameras. Has sunscreens and solar panels.