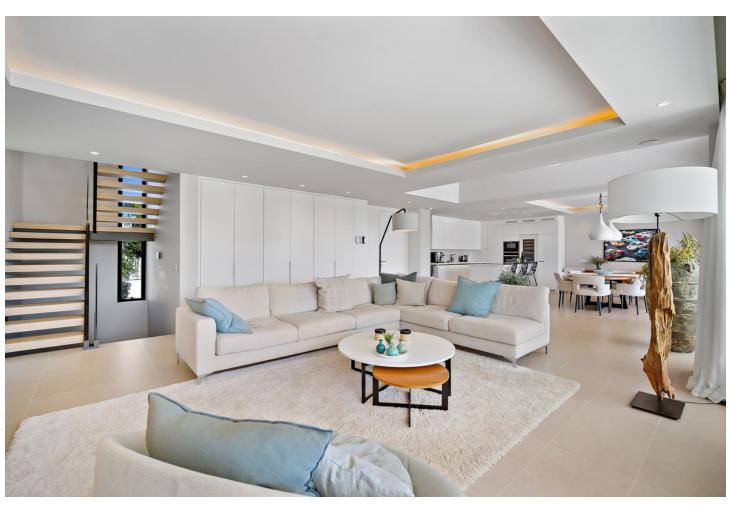

880 m2

Contemporary villa with great sea views and south facing, with large windows so all rooms are light and airy. The villa is in the municipality of Estepona, set between the mountains and the sea. The villa is luxuriously furnished and finished with top-quality materials. The terrace and veranda complement the areas around the garden and private pool so that the mild climate can be enjoyed all year round. Functionality and design combine the large living space with integrated-dining room and kitchen, leading to a family-oriented lifestyle. On the ground floor, you will find a spacious lounge with a cosy dining area alongside with direct access to the terrace. The dining area is connected to the open kitchen which offers the laundry room and separate toilet behind it. On the first floor you have 2 beautifully decorated spacious bedrooms en suite with access to the first-floor terrace and panoramic sea views. On the min 1 there are 2 more spacious bedrooms with a shared bathroom. The entire villa has air conditioning in every room and living area. The whole villa exudes tranquillity and cosiness. There is also a nice chill out roof terrace with 360-degree views. There is space for 2 cars to park under a covered pergola. The property is secured with an alarm and cameras. Has sunscreens and solar panels.