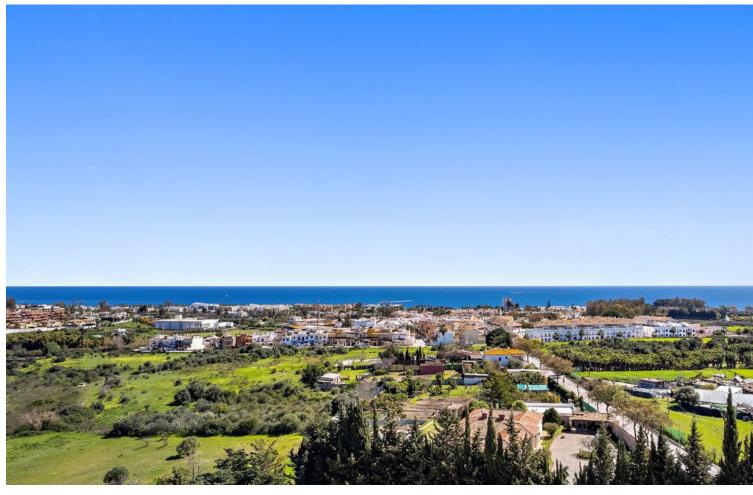

880 m2

Contemporary villa with great sea views and south facing, with large windows so all rooms are light and airy. The villa is in the municipality of Estepona, set between the mountains and the sea. The villa is luxuriously furnished and finished with top-quality materials. The terrace and veranda complement the areas around the garden and private pool so that the mild climate can be enjoyed all year round. Functionality and design combine the large living space with integrated-dining room and kitchen, leading to a family-oriented lifestyle. On the ground floor, you will find a spacious lounge with a cosy dining area alongside with direct access to the terrace. The dining area is connected to the open kitchen which offers the laundry room and separate toilet behind it. On the first floor you have 2 beautifully decorated spacious bedrooms en suite with access to the first-floor terrace and panoramic sea views. On the min 1 there are 2 more spacious bedrooms with a shared bathroom. The entire villa has air conditioning in every room and living area. The whole villa exudes tranquillity and cosiness. There is also a nice chill out roof terrace with 360-degree views. There is space for 2 cars to park under a covered pergola. The property is secured with an alarm and cameras. Has sunscreens and solar panels.