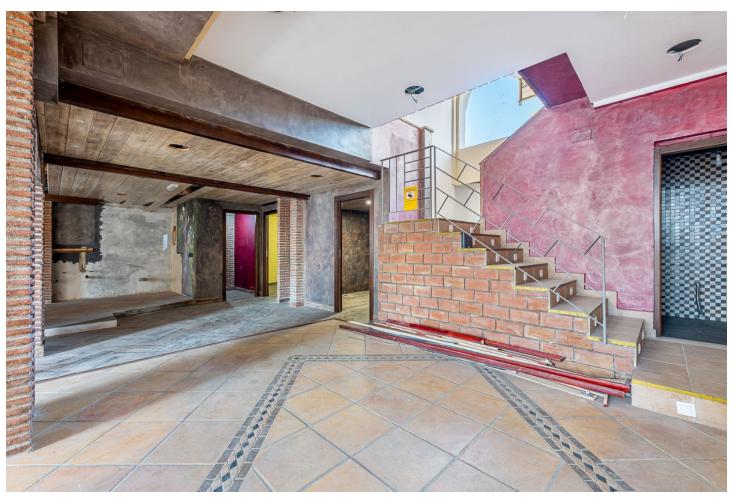

## Sales - Commercial - Benalmadena 550.000€

www.mibgroup.es +34 662 58 96 58 info@mibgroup.es

Ref.-ID: MIBGR4592656 Benalmadena Commercial

1

81 m2

If you are looking for a spectacular place to open your own hospitality business or an exclusive store this is the one. It is a commercial property with two independent entrances in the heart of Puerto Marina in Benalmadena. A place that gathers thousands of vacationers daily and where you can develop the best ventures with guaranteed success on the Costa del Sol. With an area of 81 square meters, distributed on a single floor and 32 meters more located on the mezzanine, it has a double circulation with independent entrance to the Calle del Levante, on one side, and to the Marina, on the other. The pedestrian street access to the Marina is a place full of life and activity while the vehicular access on Calle del Levante, offers an ideal display as the main showcase. The possibilities are endless. You can set up from a restaurant or bar to an exclusive store. Don't miss this unique opportunity to have your own business in one of the most exclusive and touristic locations on the coast, contact us today to arrange a visit and discover all the potential this location has to offer! In compliance with the decree of the Junta de Andalucía 218/2005 of October 11, 2005, we inform the client that notary fees, registration fees, ITP, are not included in the price, real estate brokerage is included in the price.