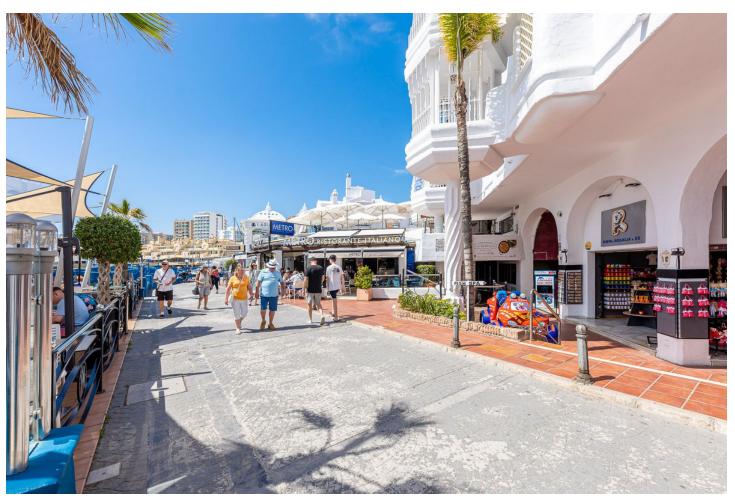

## Sales - Commercial - Benalmadena 550.000€

www.mibgroup.es +34 662 58 96 58 info@mibgroup.es

Ref.-ID: MIBGR4592656 Benalmadena Commercial

1

81 m2

If you are looking for a spectacular place to open your own hospitality business or an exclusive store this is the one. It is a commercial property with two independent entrances in the heart of Puerto Marina in Benalmadena. A place that gathers thousands of vacationers daily and where you can develop the best ventures with guaranteed success on the Costa del Sol. With an area of 81 square meters, distributed on a single floor and 32 meters more located on the mezzanine, it has a double circulation with independent entrance to the Calle del Levante, on one side, and to the Marina, on the other. The pedestrian street access to the Marina is a place full of life and activity while the vehicular access on Calle del Levante, offers an ideal display as the main showcase. The possibilities are endless. You can set up from a restaurant or bar to an exclusive store. Don't miss this unique opportunity to have your own business in one of the most exclusive and touristic locations on the coast, contact us today to arrange a visit and discover all the potential this location has to offer! In compliance with the decree of the Junta de Andalucía 218/2005 of October 11, 2005, we inform the client that notary fees, registration fees, ITP, are not included in the price, real estate brokerage is included in the price.