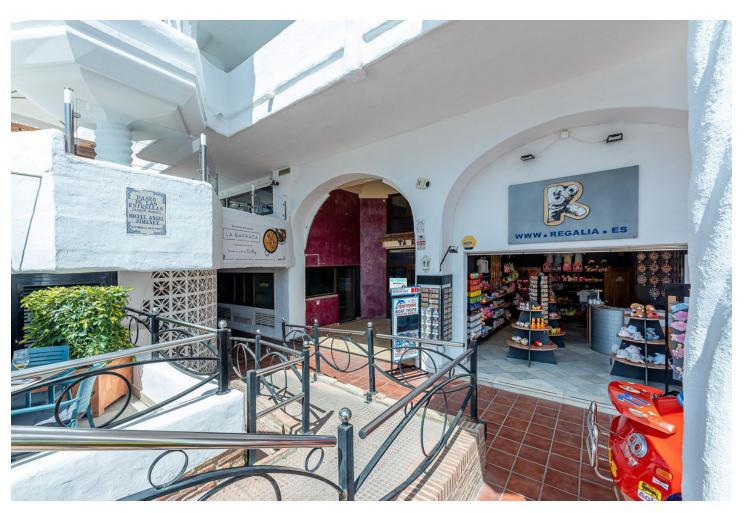

## Sales - Commercial - Benalmadena 550.000€

www.mibgroup.es +34 662 58 96 58 info@mibgroup.es

Ref.-ID: MIBGR4592656 Benalmadena Commercial

1

81 m2

If you are looking for a spectacular place to open your own hospitality business or an exclusive store this is the one. It is a commercial property with two independent entrances in the heart of Puerto Marina in Benalmadena. A place that gathers thousands of vacationers daily and where you can develop the best ventures with guaranteed success on the Costa del Sol. With an area of 81 square meters, distributed on a single floor and 32 meters more located on the mezzanine, it has a double circulation with independent entrance to the Calle del Levante, on one side, and to the Marina, on the other. The pedestrian street access to the Marina is a place full of life and activity while the vehicular access on Calle del Levante, offers an ideal display as the main showcase. The possibilities are endless. You can set up from a restaurant or bar to an exclusive store. Don't miss this unique opportunity to have your own business in one of the most exclusive and touristic locations on the coast, contact us today to arrange a visit and discover all the potential this location has to offer! In compliance with the decree of the Junta de Andalucía 218/2005 of October 11, 2005, we inform the client that notary fees, registration fees, ITP, are not included in the price, real estate brokerage is included in the price.