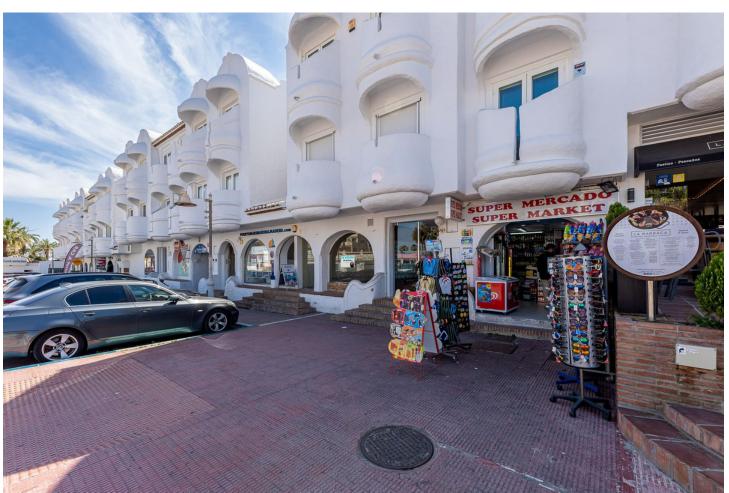

## Sales - Commercial - Benalmadena 550.000€

www.mibgroup.es +34 662 58 96 58 info@mibgroup.es

Ref.-ID: MIBGR4592656 Benalmadena Commercial

1

81 m2

If you are looking for a spectacular place to open your own hospitality business or an exclusive store this is the one. It is a commercial property with two independent entrances in the heart of Puerto Marina in Benalmadena. A place that gathers thousands of vacationers daily and where you can develop the best ventures with guaranteed success on the Costa del Sol. With an area of 81 square meters, distributed on a single floor and 32 meters more located on the mezzanine, it has a double circulation with independent entrance to the Calle del Levante, on one side, and to the Marina, on the other. The pedestrian street access to the Marina is a place full of life and activity while the vehicular access on Calle del Levante, offers an ideal display as the main showcase. The possibilities are endless. You can set up from a restaurant or bar to an exclusive store. Don't miss this unique opportunity to have your own business in one of the most exclusive and touristic locations on the coast, contact us today to arrange a visit and discover all the potential this location has to offer! In compliance with the decree of the Junta de Andalucía 218/2005 of October 11, 2005, we inform the client that notary fees, registration fees, ITP, are not included in the price, real estate brokerage is included in the price.