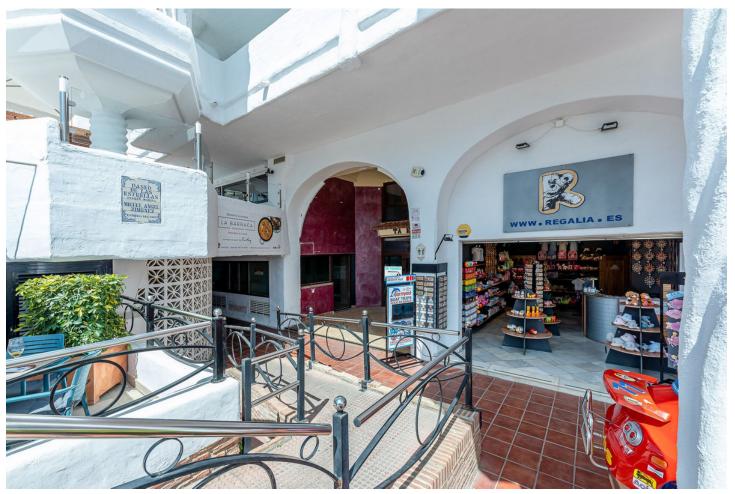

## Sales - Commercial - Benalmadena 550.000€

www.mibgroup.es +34 662 58 96 58 info@mibgroup.es

Ref.-ID: MIBGR4592656 Benalmadena Commercial

1

81 m2

If you are looking for a spectacular place to open your own hospitality business or an exclusive store this is the one. It is a commercial property with two independent entrances in the heart of Puerto Marina in Benalmadena. A place that gathers thousands of vacationers daily and where you can develop the best ventures with guaranteed success on the Costa del Sol. With an area of 81 square meters, distributed on a single floor and 32 meters more located on the mezzanine, it has a double circulation with independent entrance to the Calle del Levante, on one side, and to the Marina, on the other. The pedestrian street access to the Marina is a place full of life and activity while the vehicular access on Calle del Levante, offers an ideal display as the main showcase. The possibilities are endless. You can set up from a restaurant or bar to an exclusive store. Don't miss this unique opportunity to have your own business in one of the most exclusive and touristic locations on the coast, contact us today to arrange a visit and discover all the potential this location has to offer! In compliance with the decree of the Junta de Andalucía 218/2005 of October 11, 2005, we inform the client that notary fees, registration fees, ITP, are not included in the price, real estate brokerage is included in the price.