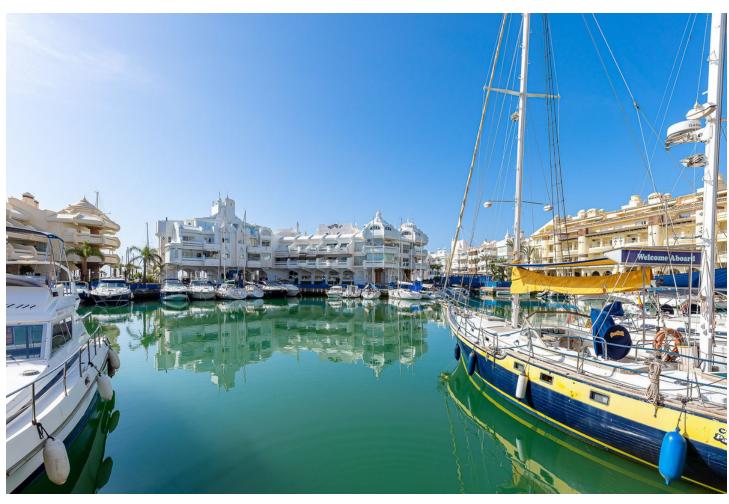

## Sales - Commercial - Benalmadena 550.000€

www.mibgroup.es +34 662 58 96 58 info@mibgroup.es

Ref.-ID: MIBGR4592656 Benalmadena Commercial

1

81 m2

If you are looking for a spectacular place to open your own hospitality business or an exclusive store this is the one. It is a commercial property with two independent entrances in the heart of Puerto Marina in Benalmadena. A place that gathers thousands of vacationers daily and where you can develop the best ventures with guaranteed success on the Costa del Sol. With an area of 81 square meters, distributed on a single floor and 32 meters more located on the mezzanine, it has a double circulation with independent entrance to the Calle del Levante, on one side, and to the Marina, on the other. The pedestrian street access to the Marina is a place full of life and activity while the vehicular access on Calle del Levante, offers an ideal display as the main showcase. The possibilities are endless. You can set up from a restaurant or bar to an exclusive store. Don't miss this unique opportunity to have your own business in one of the most exclusive and touristic locations on the coast, contact us today to arrange a visit and discover all the potential this location has to offer! In compliance with the decree of the Junta de Andalucía 218/2005 of October 11, 2005, we inform the client that notary fees, registration fees, ITP, are not included in the price, real estate brokerage is included in the price.