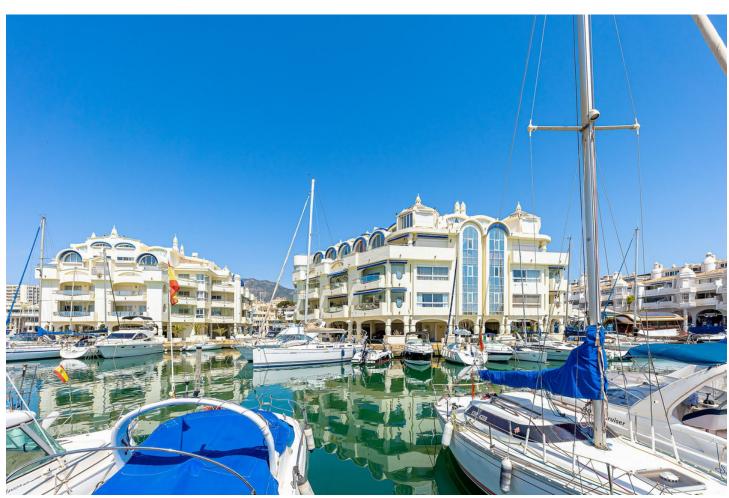

## Sales - Commercial - Benalmadena 550.000€

www.mibgroup.es +34 662 58 96 58 info@mibgroup.es

Ref.-ID: MIBGR4592656 Benalmadena Commercial

1

81 m2

If you are looking for a spectacular place to open your own hospitality business or an exclusive store this is the one. It is a commercial property with two independent entrances in the heart of Puerto Marina in Benalmadena. A place that gathers thousands of vacationers daily and where you can develop the best ventures with guaranteed success on the Costa del Sol. With an area of 81 square meters, distributed on a single floor and 32 meters more located on the mezzanine, it has a double circulation with independent entrance to the Calle del Levante, on one side, and to the Marina, on the other. The pedestrian street access to the Marina is a place full of life and activity while the vehicular access on Calle del Levante, offers an ideal display as the main showcase. The possibilities are endless. You can set up from a restaurant or bar to an exclusive store. Don't miss this unique opportunity to have your own business in one of the most exclusive and touristic locations on the coast, contact us today to arrange a visit and discover all the potential this location has to offer! In compliance with the decree of the Junta de Andalucía 218/2005 of October 11, 2005, we inform the client that notary fees, registration fees, ITP, are not included in the price, real estate brokerage is included in the price.