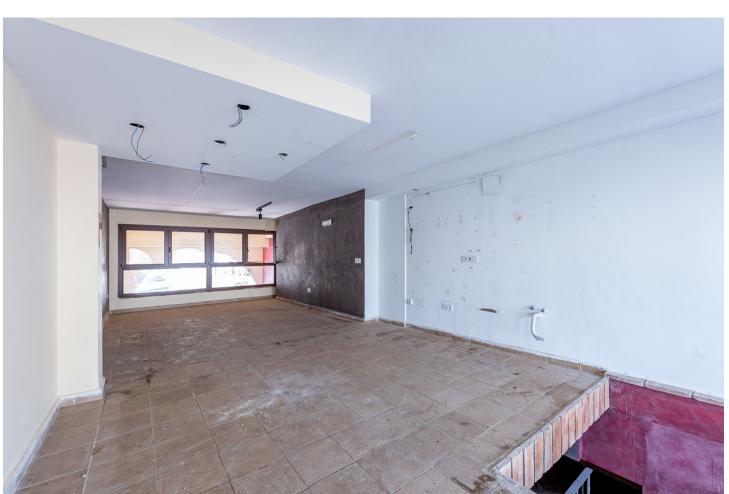

## Sales - Commercial - Benalmadena 550.000€

www.mibgroup.es +34 662 58 96 58 info@mibgroup.es

Ref.-ID: MIBGR4592656 Benalmadena Commercial

1

81 m2

If you are looking for a spectacular place to open your own hospitality business or an exclusive store this is the one. It is a commercial property with two independent entrances in the heart of Puerto Marina in Benalmadena. A place that gathers thousands of vacationers daily and where you can develop the best ventures with guaranteed success on the Costa del Sol. With an area of 81 square meters, distributed on a single floor and 32 meters more located on the mezzanine, it has a double circulation with independent entrance to the Calle del Levante, on one side, and to the Marina, on the other. The pedestrian street access to the Marina is a place full of life and activity while the vehicular access on Calle del Levante, offers an ideal display as the main showcase. The possibilities are endless. You can set up from a restaurant or bar to an exclusive store. Don't miss this unique opportunity to have your own business in one of the most exclusive and touristic locations on the coast, contact us today to arrange a visit and discover all the potential this location has to offer! In compliance with the decree of the Junta de Andalucía 218/2005 of October 11, 2005, we inform the client that notary fees, registration fees, ITP, are not included in the price, real estate brokerage is included in the price.