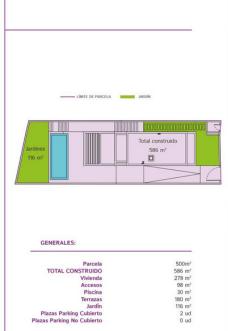

## GENERALES:

| 50  | Parcela                    |
|-----|----------------------------|
| 586 | TOTAL CONSTRUIDO           |
| 278 | Vivienda                   |
| 98  | Accesos                    |
| 30  | Piscina                    |
| 180 | Terrazas                   |
| 116 | Jardín                     |
| 2   | Plazas Parking Cubierto    |
| C   | Plazas Parking No Cubierto |

| G | E | N | E | R | A | L | E | S | è. |
|---|---|---|---|---|---|---|---|---|----|

| Parcela                    | 500m <sup>2</sup> |
|----------------------------|-------------------|
| TOTAL CONSTRUIDO           | 586 m             |
| Vivienda                   | 278 m             |
| Accesos                    | 98 m              |
| Piscina                    | 30 m              |
| Terrazas                   | 180 m             |
| Jardin                     | 116 m             |
| Plazas Parking Cubierto    | 2 uc              |
| Plazas Parking No Cubierto | 0 ud              |