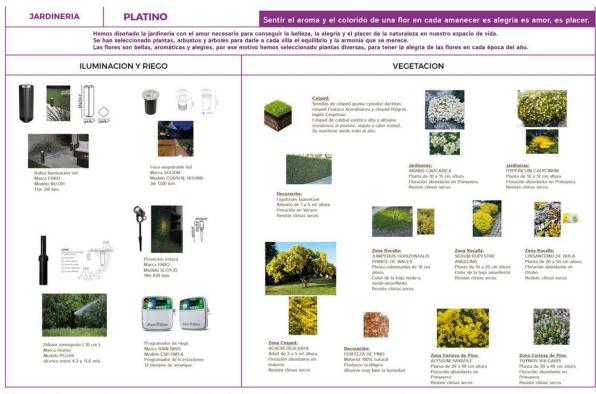

Se realiza a partir de ORO PLUS la canalización de las tuberías que van a servir para el riego de las zonas verdes, así como la instalación eléctrica que alimenta las electroválvulas y a las diferentes Juniarías que se van a colocar. En Oro Basic sólamente se realizaría la preparación del terreno con tierra de aporte.