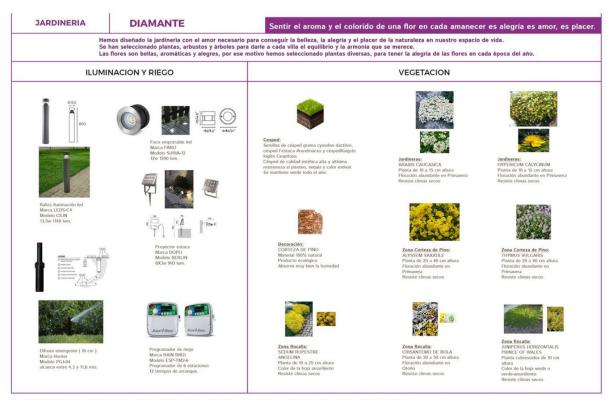

| JARDINERIA                                                                                                                                          | DIAMANTE                                      |                                         | Sentir el aroma y el colorido de                                                                                                                                                                       | una flor en cada amanecer es                                                                                                           | alegría es amor, es pla                                                                                                          |
|-----------------------------------------------------------------------------------------------------------------------------------------------------|-----------------------------------------------|-----------------------------------------|--------------------------------------------------------------------------------------------------------------------------------------------------------------------------------------------------------|----------------------------------------------------------------------------------------------------------------------------------------|----------------------------------------------------------------------------------------------------------------------------------|
| Se                                                                                                                                                  | han seleccionado plantas, arbusto             | s y árboles para darle a                | nseguir la belleza, la alegría y el placer de<br>a cada villa el equilibrio y la armonia que se<br>remos seleccionado plantas diversas, para                                                           | e merece.                                                                                                                              |                                                                                                                                  |
|                                                                                                                                                     |                                               |                                         | VEGETACION                                                                                                                                                                                             |                                                                                                                                        |                                                                                                                                  |
| Ť                                                                                                                                                   |                                               |                                         | Palmera.Triangular:<br>DYPSIS DECARYI<br>Especie de palmera unicade<br>Sos hojos son primarkas, com ma brogitud<br>De treschimente<br>De treschimente lotto, punde alcanzar la altura<br>de 10 metros. |                                                                                                                                        |                                                                                                                                  |
| Patmera Read Cubana:<br>ROYSTONEA REGA<br>Especie de paimera unicade<br>De crecimiento rápido, puede alca                                           | inzar la altura de 25 metros.                 |                                         | almera Arul:<br>RAHEA ARUA<br>pecie de palmear aunicaule<br>as hojas son en forma de palma<br>canza la altura de 15 metros.                                                                            | Zona Césped:<br>ACACIA DEALBATA<br>ACACIA DEALBATA<br>Abol da 3 a 5 m atura<br>Poracion abundante en<br>Inverno<br>Resole climas secos | Zona Cesped<br>GALUSTEMO METERNO<br>Advanta de 15 a 3 mt altura<br>Frances de 15 a 3 mt altura<br>Verano<br>Resiste climas secos |
| Palmera Cace Plemos<br>SynGRUS ROMMAZOFI<br>Especie de palmera unit<br>Sus hojas son pinnadas,<br>que puede llegar a sec<br>Alcanza la altura de 10 | FIANA<br>caule<br>, con una longitud<br>6e 4m | WASHIN<br>Especie<br>Sus hoj<br>De crec | gtonia Robusta;<br>IGTOMA<br>In coma unicación<br>In son en forma de palma<br>ministro rápido,<br>Kanzar la altura de 25 metros.                                                                       |                                                                                                                                        |                                                                                                                                  |
| Decora<br>PARTH<br>Trepado<br>Sus hoj                                                                                                               |                                               |                                         | Decoración:<br>Ligistrum Japonicum<br>Arbusto de 14 maltura<br>Floración en Verano<br>Resiste climas secos                                                                                             | Zona, Cesped:<br>BERRERS ORANGE SUNRISE<br>Arbusto de la 15 mt ahura<br>de en Prenavera -<br>Verano<br>Resiste climas secos            | Zona Césped:<br>BERBERIS MARIA<br>Arbusto de la 1,5 mt altura<br>Fioración en Primavera -<br>Verano<br>Resiste climas secos      |