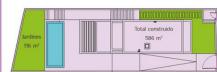

## GENERALES:

| 50  | Parcela                    |
|-----|----------------------------|
| 586 | TOTAL CONSTRUIDO           |
| 278 | Vivienda                   |
| 98  | Accesos                    |
| 30  | Piscina                    |
| 180 | Terrazas                   |
| 116 | Jardín                     |
| 2   | Plazas Parking Cubierto    |
| C   | Plazas Parking No Cubierto |

Los datos reflejados en este documento son orientativos, sin valor contractual

|   |                                | - LIMITE DE PARCELA | LARDÍN                                 |     |
|---|--------------------------------|---------------------|----------------------------------------|-----|
| I | Jardines<br>116 m <sup>2</sup> |                     | Total construido<br>586 m <sup>2</sup> |     |
|   |                                |                     |                                        | - C |