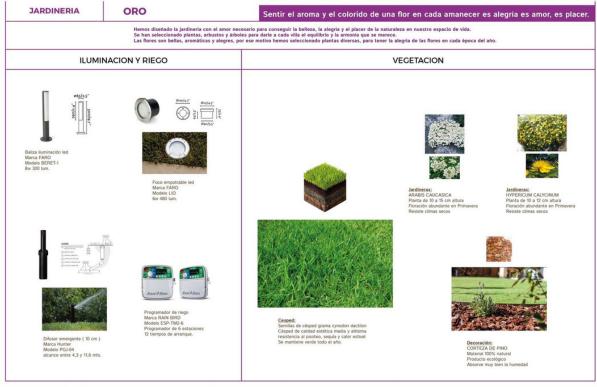

Se realiza a partir de ORO PLUS la canalización de las tuberías que van a servir para el riego de las zonas verdes, así como la instalación eléctrica que alimenta las electroválvulas y a las diferentes Juniarías que se van a colocar. En Oro Basic sólamente se realizaría la preparación del terreno con tierra de aporte.