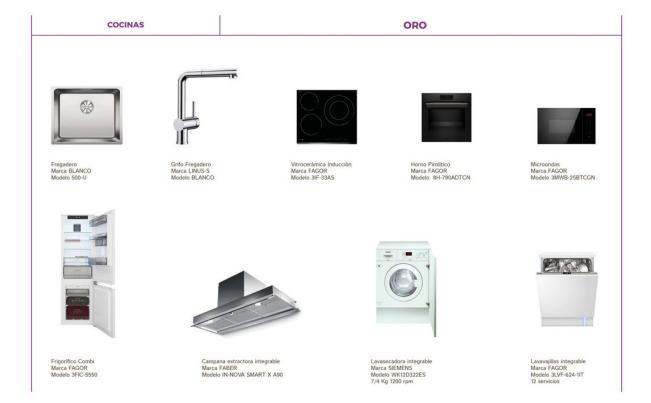

|
| Decora<br>PARTH<br>Trepado<br>Sus hoj                                                                                                               |                                               |                                         | Decoración:<br>Ligistrum Japonicum<br>Arbusto de 14 maltura<br>Floración en Verano<br>Resiste climas secos                                                                                             | Zona, Cesped:<br>BERRERS ORANGE SUNRISE<br>Arbusto de la 15 mt ahura<br>de en Prenavera -<br>Verano<br>Resiste climas secos            | Zona Césped:<br>BERBERIS MARIA<br>Arbusto de la 1,5 mt altura<br>Fioración en Primavera -<br>Verano<br>Resiste climas secos      |



Imagenes y datos con caracter orientativos (No corresponden con esta villa)