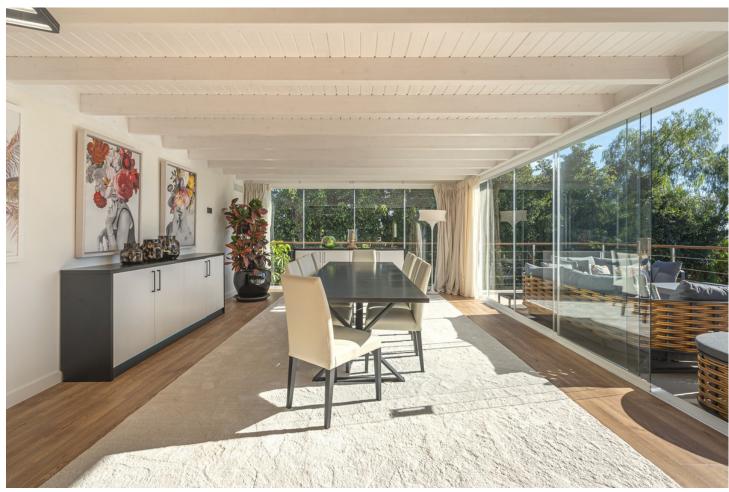

5

7.5

374 m<sup>2</sup>

1065 m<sup>2</sup>

Presenting an exceptional villa in the sought-after El Rosario Urbanization on the esteemed Costa del Sol. This meticulously renovated property epitomizes luxury and stands as one of the premier residential areas on the eastern side of Marbella. Nestled in an enclave of villas surrounded by lush gardens, this residence prioritizes serenity. The villa boasts nearly 310 m2 of living space on a 1,065 m2 plot, featuring a pool, solarium, terraces with a covered outdoor kitchen, garden areas, and a covered garage. The residence features underfloor heating and electricity from advanced photovoltaic systems. Calacatta Venato marble adorns the exterior, and oak doors with an Iroko finish add elegance. The open-plan living and dining area seamlessly connects to a kitchen with wooden floors, creating an expansive space. The upper floor showcases three bathrooms with marble flooring and three bedrooms, two en suite, with illuminable wardrobes. The smaller bedroom is repurposed as a fitness area, while the main bedroom boasts a terrace with fitness equipment. The Gaggenau-equipped kitchen features top-of-the-line appliances and fine Moblapa wood furniture. Two guest flats with private entrance offer additional space. The villa includes a climate-controlled wine cellar and a newly constructed guest house with pure luxury and splendid views. The outdoor kitchen is equipped with exclusive all-weather technology and high-end appliances.