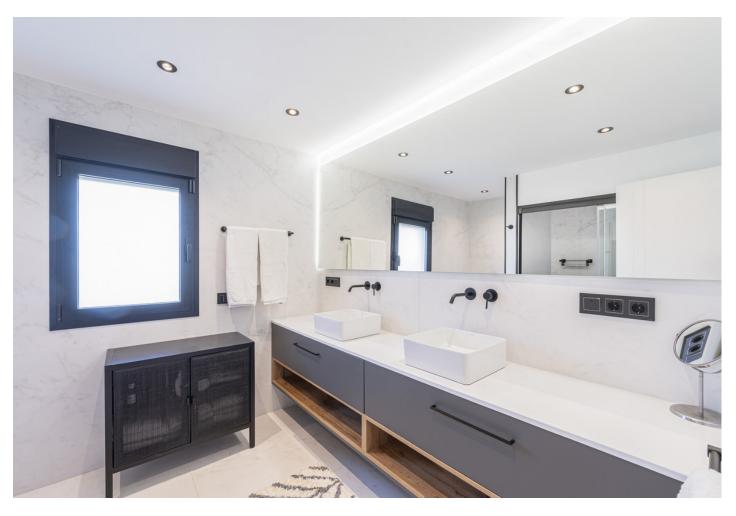

5

7.5

374 m<sup>2</sup>

1065 m<sup>2</sup>

Presenting an exceptional villa in the sought-after El Rosario Urbanization on the esteemed Costa del Sol. This meticulously renovated property epitomizes luxury and stands as one of the premier residential areas on the eastern side of Marbella. Nestled in an enclave of villas surrounded by lush gardens, this residence prioritizes serenity. The villa boasts nearly 310 m2 of living space on a 1,065 m2 plot, featuring a pool, solarium, terraces with a covered outdoor kitchen, garden areas, and a covered garage. The residence features underfloor heating and electricity from advanced photovoltaic systems. Calacatta Venato marble adorns the exterior, and oak doors with an Iroko finish add elegance. The open-plan living and dining area seamlessly connects to a kitchen with wooden floors, creating an expansive space. The upper floor showcases three bathrooms with marble flooring and three bedrooms, two en suite, with illuminable wardrobes. The smaller bedroom is repurposed as a fitness area, while the main bedroom boasts a terrace with fitness equipment. The Gaggenau-equipped kitchen features top-of-the-line appliances and fine Moblapa wood furniture. Two guest flats with private entrance offer additional space. The villa includes a climate-controlled wine cellar and a newly constructed guest house with pure luxury and splendid views. The outdoor kitchen is equipped with exclusive all-weather technology and high-end appliances.