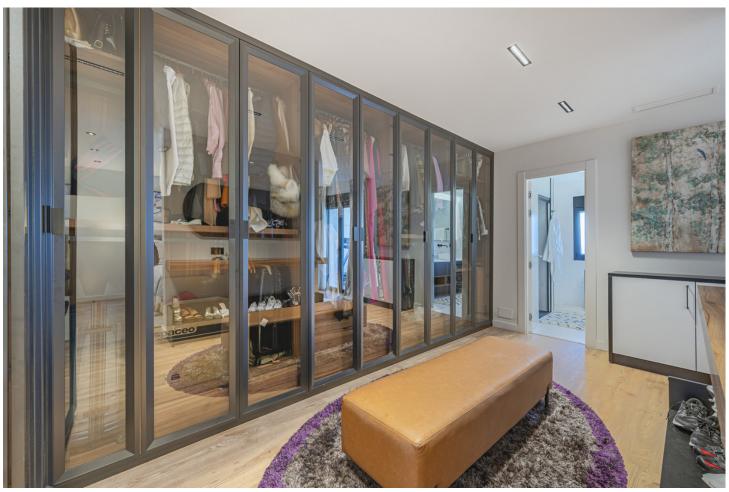

5

7.5

374 m<sup>2</sup>

1065 m<sup>2</sup>

Presenting an exceptional villa in the sought-after El Rosario Urbanization on the esteemed Costa del Sol. This meticulously renovated property epitomizes luxury and stands as one of the premier residential areas on the eastern side of Marbella. Nestled in an enclave of villas surrounded by lush gardens, this residence prioritizes serenity. The villa boasts nearly 310 m2 of living space on a 1,065 m2 plot, featuring a pool, solarium, terraces with a covered outdoor kitchen, garden areas, and a covered garage. The residence features underfloor heating and electricity from advanced photovoltaic systems. Calacatta Venato marble adorns the exterior, and oak doors with an Iroko finish add elegance. The open-plan living and dining area seamlessly connects to a kitchen with wooden floors, creating an expansive space. The upper floor showcases three bathrooms with marble flooring and three bedrooms, two en suite, with illuminable wardrobes. The smaller bedroom is repurposed as a fitness area, while the main bedroom boasts a terrace with fitness equipment. The Gaggenau-equipped kitchen features top-of-the-line appliances and fine Moblapa wood furniture. Two guest flats with private entrance offer additional space. The villa includes a climate-controlled wine cellar and a newly constructed guest house with pure luxury and splendid views. The outdoor kitchen is equipped with exclusive all-weather technology and high-end appliances.