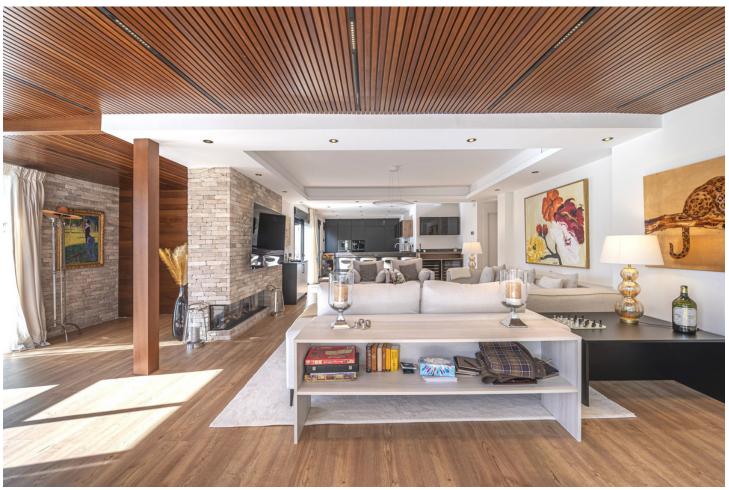

5

7.5

374 m<sup>2</sup>

1065 m<sup>2</sup>

Presenting an exceptional villa in the sought-after El Rosario Urbanization on the esteemed Costa del Sol. This meticulously renovated property epitomizes luxury and stands as one of the premier residential areas on the eastern side of Marbella. Nestled in an enclave of villas surrounded by lush gardens, this residence prioritizes serenity. The villa boasts nearly 310 m2 of living space on a 1,065 m2 plot, featuring a pool, solarium, terraces with a covered outdoor kitchen, garden areas, and a covered garage. The residence features underfloor heating and electricity from advanced photovoltaic systems. Calacatta Venato marble adorns the exterior, and oak doors with an Iroko finish add elegance. The open-plan living and dining area seamlessly connects to a kitchen with wooden floors, creating an expansive space. The upper floor showcases three bathrooms with marble flooring and three bedrooms, two en suite, with illuminable wardrobes. The smaller bedroom is repurposed as a fitness area, while the main bedroom boasts a terrace with fitness equipment. The Gaggenau-equipped kitchen features top-of-the-line appliances and fine Moblapa wood furniture. Two guest flats with private entrance offer additional space. The villa includes a climate-controlled wine cellar and a newly constructed guest house with pure luxury and splendid views. The outdoor kitchen is equipped with exclusive all-weather technology and high-end appliances.