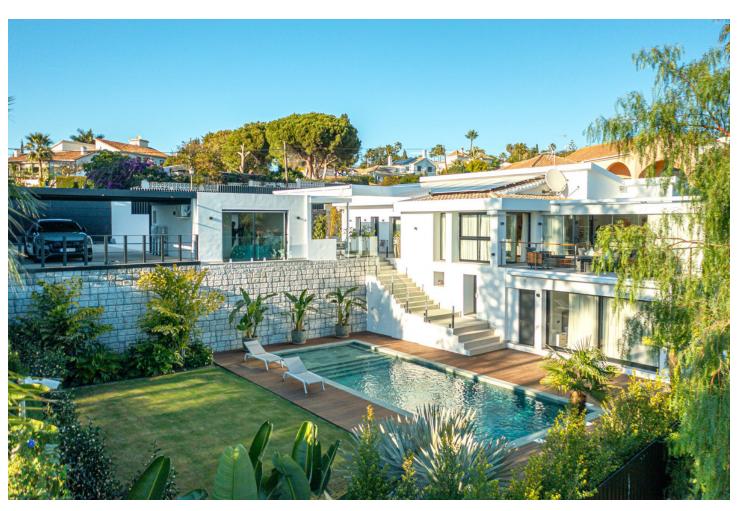

5

7.5

374 m<sup>2</sup>

1065 m<sup>2</sup>

Presenting an exceptional villa in the sought-after El Rosario Urbanization on the esteemed Costa del Sol. This meticulously renovated property epitomizes luxury and stands as one of the premier residential areas on the eastern side of Marbella. Nestled in an enclave of villas surrounded by lush gardens, this residence prioritizes serenity. The villa boasts nearly 310 m2 of living space on a 1,065 m2 plot, featuring a pool, solarium, terraces with a covered outdoor kitchen, garden areas, and a covered garage. The residence features underfloor heating and electricity from advanced photovoltaic systems. Calacatta Venato marble adorns the exterior, and oak doors with an Iroko finish add elegance. The open-plan living and dining area seamlessly connects to a kitchen with wooden floors, creating an expansive space. The upper floor showcases three bathrooms with marble flooring and three bedrooms, two en suite, with illuminable wardrobes. The smaller bedroom is repurposed as a fitness area, while the main bedroom boasts a terrace with fitness equipment. The Gaggenau-equipped kitchen features top-of-the-line appliances and fine Moblapa wood furniture. Two guest flats with private entrance offer additional space. The villa includes a climate-controlled wine cellar and a newly constructed guest house with pure luxury and splendid views. The outdoor kitchen is equipped with exclusive all-weather technology and high-end appliances.