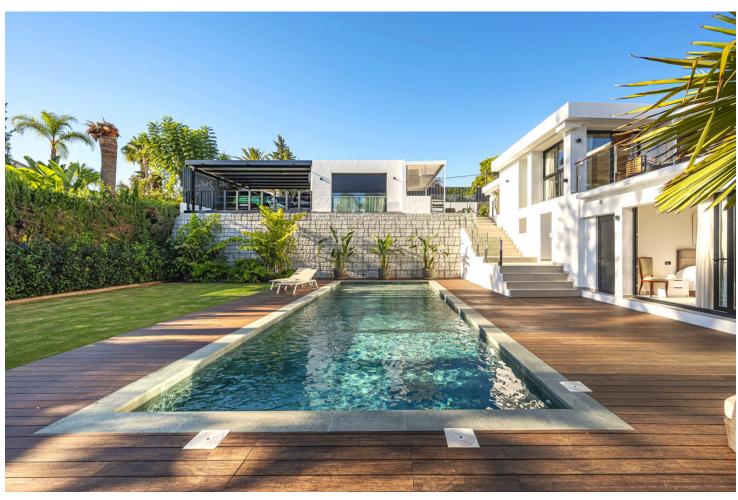

5

7.5

374 m<sup>2</sup>

1065 m<sup>2</sup>

Presenting an exceptional villa in the sought-after El Rosario Urbanization on the esteemed Costa del Sol. This meticulously renovated property epitomizes luxury and stands as one of the premier residential areas on the eastern side of Marbella. Nestled in an enclave of villas surrounded by lush gardens, this residence prioritizes serenity. The villa boasts nearly 310 m2 of living space on a 1,065 m2 plot, featuring a pool, solarium, terraces with a covered outdoor kitchen, garden areas, and a covered garage. The residence features underfloor heating and electricity from advanced photovoltaic systems. Calacatta Venato marble adorns the exterior, and oak doors with an Iroko finish add elegance. The open-plan living and dining area seamlessly connects to a kitchen with wooden floors, creating an expansive space. The upper floor showcases three bathrooms with marble flooring and three bedrooms, two en suite, with illuminable wardrobes. The smaller bedroom is repurposed as a fitness area, while the main bedroom boasts a terrace with fitness equipment. The Gaggenau-equipped kitchen features top-of-the-line appliances and fine Moblapa wood furniture. Two guest flats with private entrance offer additional space. The villa includes a climate-controlled wine cellar and a newly constructed guest house with pure luxury and splendid views. The outdoor kitchen is equipped with exclusive all-weather technology and high-end appliances.