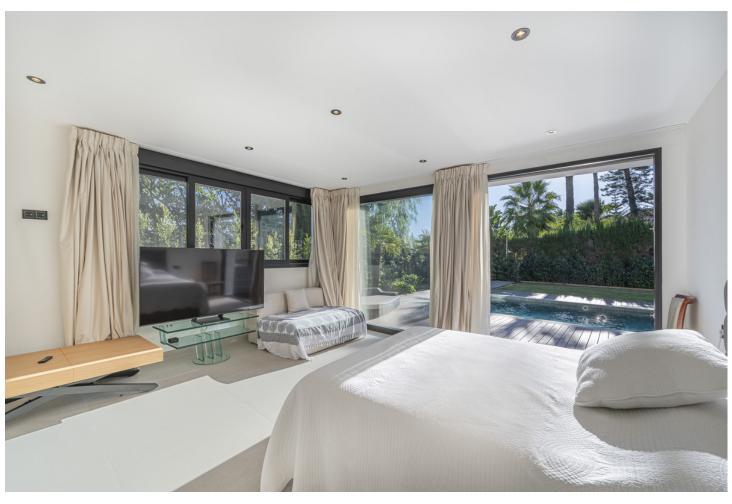

5

7.5

374 m<sup>2</sup>

1065 m<sup>2</sup>

Presenting an exceptional villa in the sought-after El Rosario Urbanization on the esteemed Costa del Sol. This meticulously renovated property epitomizes luxury and stands as one of the premier residential areas on the eastern side of Marbella. Nestled in an enclave of villas surrounded by lush gardens, this residence prioritizes serenity. The villa boasts nearly 310 m2 of living space on a 1,065 m2 plot, featuring a pool, solarium, terraces with a covered outdoor kitchen, garden areas, and a covered garage. The residence features underfloor heating and electricity from advanced photovoltaic systems. Calacatta Venato marble adorns the exterior, and oak doors with an Iroko finish add elegance. The open-plan living and dining area seamlessly connects to a kitchen with wooden floors, creating an expansive space. The upper floor showcases three bathrooms with marble flooring and three bedrooms, two en suite, with illuminable wardrobes. The smaller bedroom is repurposed as a fitness area, while the main bedroom boasts a terrace with fitness equipment. The Gaggenau-equipped kitchen features top-of-the-line appliances and fine Moblapa wood furniture. Two guest flats with private entrance offer additional space. The villa includes a climate-controlled wine cellar and a newly constructed guest house with pure luxury and splendid views. The outdoor kitchen is equipped with exclusive all-weather technology and high-end appliances.