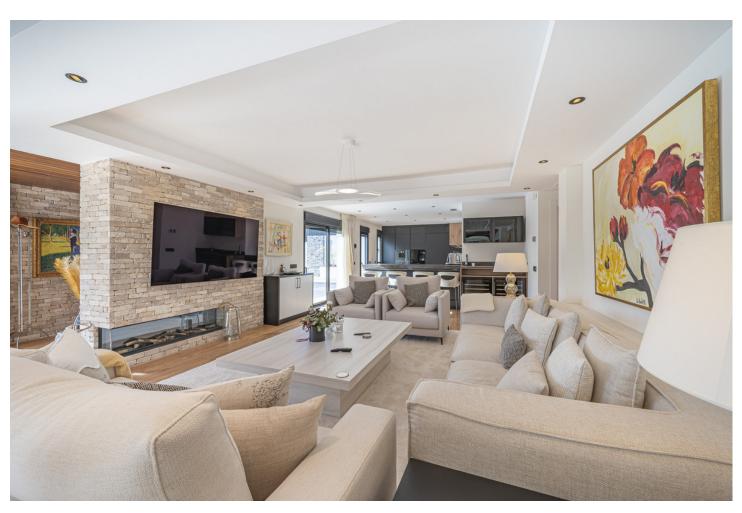

5

7.5

374 m<sup>2</sup>

1065 m<sup>2</sup>

Presenting an exceptional villa in the sought-after El Rosario Urbanization on the esteemed Costa del Sol. This meticulously renovated property epitomizes luxury and stands as one of the premier residential areas on the eastern side of Marbella. Nestled in an enclave of villas surrounded by lush gardens, this residence prioritizes serenity. The villa boasts nearly 310 m2 of living space on a 1,065 m2 plot, featuring a pool, solarium, terraces with a covered outdoor kitchen, garden areas, and a covered garage. The residence features underfloor heating and electricity from advanced photovoltaic systems. Calacatta Venato marble adorns the exterior, and oak doors with an Iroko finish add elegance. The open-plan living and dining area seamlessly connects to a kitchen with wooden floors, creating an expansive space. The upper floor showcases three bathrooms with marble flooring and three bedrooms, two en suite, with illuminable wardrobes. The smaller bedroom is repurposed as a fitness area, while the main bedroom boasts a terrace with fitness equipment. The Gaggenau-equipped kitchen features top-of-the-line appliances and fine Moblapa wood furniture. Two guest flats with private entrance offer additional space. The villa includes a climate-controlled wine cellar and a newly constructed guest house with pure luxury and splendid views. The outdoor kitchen is equipped with exclusive all-weather technology and high-end appliances.