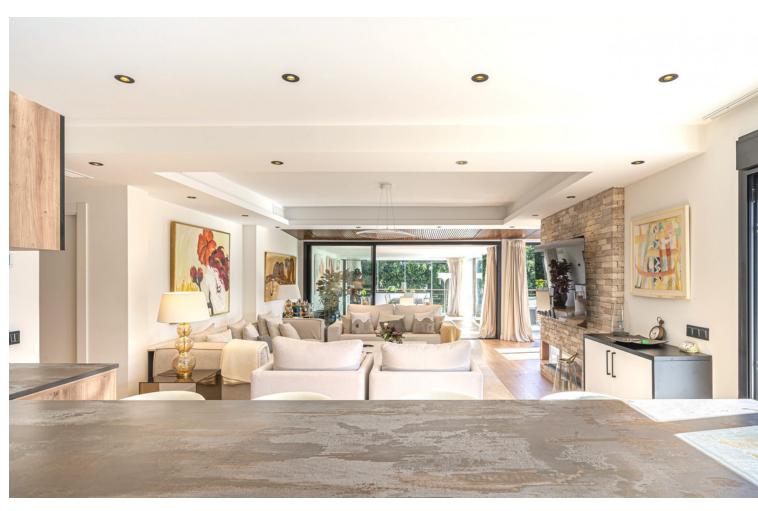

5

7.5

374 m<sup>2</sup>

1065 m<sup>2</sup>

Presenting an exceptional villa in the sought-after El Rosario Urbanization on the esteemed Costa del Sol. This meticulously renovated property epitomizes luxury and stands as one of the premier residential areas on the eastern side of Marbella. Nestled in an enclave of villas surrounded by lush gardens, this residence prioritizes serenity. The villa boasts nearly 310 m2 of living space on a 1,065 m2 plot, featuring a pool, solarium, terraces with a covered outdoor kitchen, garden areas, and a covered garage. The residence features underfloor heating and electricity from advanced photovoltaic systems. Calacatta Venato marble adorns the exterior, and oak doors with an Iroko finish add elegance. The open-plan living and dining area seamlessly connects to a kitchen with wooden floors, creating an expansive space. The upper floor showcases three bathrooms with marble flooring and three bedrooms, two en suite, with illuminable wardrobes. The smaller bedroom is repurposed as a fitness area, while the main bedroom boasts a terrace with fitness equipment. The Gaggenau-equipped kitchen features top-of-the-line appliances and fine Moblapa wood furniture. Two guest flats with private entrance offer additional space. The villa includes a climate-controlled wine cellar and a newly constructed guest house with pure luxury and splendid views. The outdoor kitchen is equipped with exclusive all-weather technology and high-end appliances.