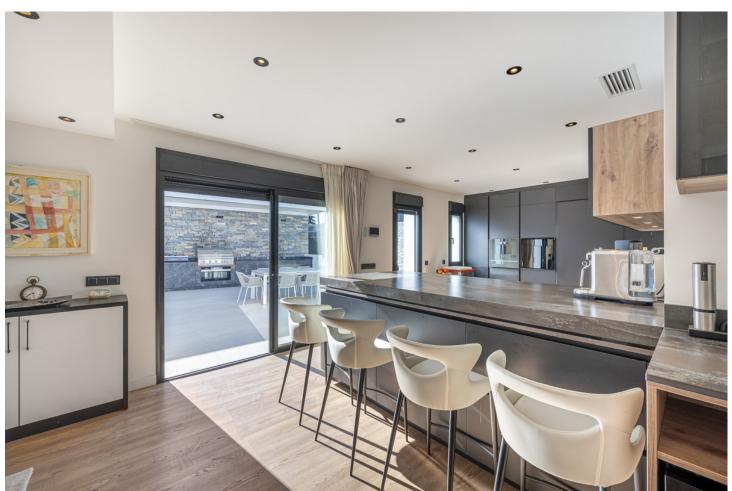

5

7.5

374 m<sup>2</sup>

1065 m<sup>2</sup>

Presenting an exceptional villa in the sought-after El Rosario Urbanization on the esteemed Costa del Sol. This meticulously renovated property epitomizes luxury and stands as one of the premier residential areas on the eastern side of Marbella. Nestled in an enclave of villas surrounded by lush gardens, this residence prioritizes serenity. The villa boasts nearly 310 m2 of living space on a 1,065 m2 plot, featuring a pool, solarium, terraces with a covered outdoor kitchen, garden areas, and a covered garage. The residence features underfloor heating and electricity from advanced photovoltaic systems. Calacatta Venato marble adorns the exterior, and oak doors with an Iroko finish add elegance. The open-plan living and dining area seamlessly connects to a kitchen with wooden floors, creating an expansive space. The upper floor showcases three bathrooms with marble flooring and three bedrooms, two en suite, with illuminable wardrobes. The smaller bedroom is repurposed as a fitness area, while the main bedroom boasts a terrace with fitness equipment. The Gaggenau-equipped kitchen features top-of-the-line appliances and fine Moblapa wood furniture. Two guest flats with private entrance offer additional space. The villa includes a climate-controlled wine cellar and a newly constructed guest house with pure luxury and splendid views. The outdoor kitchen is equipped with exclusive all-weather technology and high-end appliances.