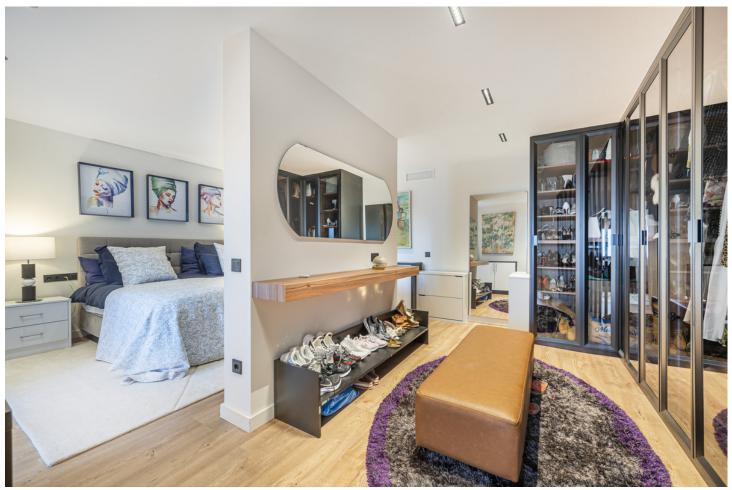

5

7.5

374 m<sup>2</sup>

1065 m<sup>2</sup>

Presenting an exceptional villa in the sought-after El Rosario Urbanization on the esteemed Costa del Sol. This meticulously renovated property epitomizes luxury and stands as one of the premier residential areas on the eastern side of Marbella. Nestled in an enclave of villas surrounded by lush gardens, this residence prioritizes serenity. The villa boasts nearly 310 m2 of living space on a 1,065 m2 plot, featuring a pool, solarium, terraces with a covered outdoor kitchen, garden areas, and a covered garage. The residence features underfloor heating and electricity from advanced photovoltaic systems. Calacatta Venato marble adorns the exterior, and oak doors with an Iroko finish add elegance. The open-plan living and dining area seamlessly connects to a kitchen with wooden floors, creating an expansive space. The upper floor showcases three bathrooms with marble flooring and three bedrooms, two en suite, with illuminable wardrobes. The smaller bedroom is repurposed as a fitness area, while the main bedroom boasts a terrace with fitness equipment. The Gaggenau-equipped kitchen features top-of-the-line appliances and fine Moblapa wood furniture. Two guest flats with private entrance offer additional space. The villa includes a climate-controlled wine cellar and a newly constructed guest house with pure luxury and splendid views. The outdoor kitchen is equipped with exclusive all-weather technology and high-end appliances.