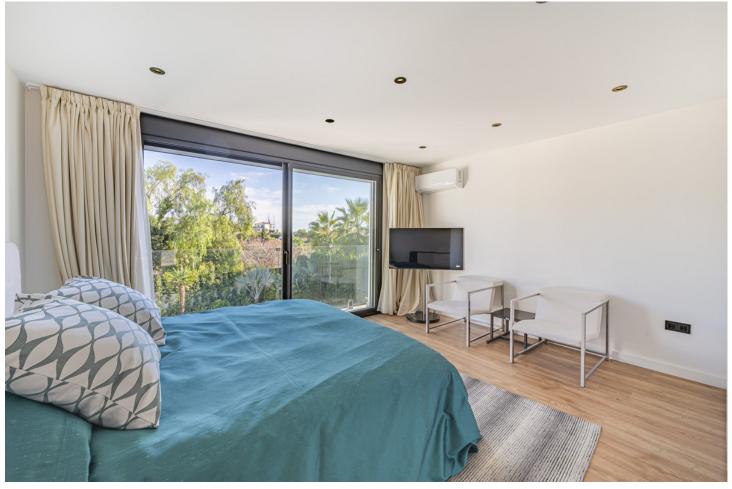

5

7.5

374 m<sup>2</sup>

1065 m<sup>2</sup>

Presenting an exceptional villa in the sought-after El Rosario Urbanization on the esteemed Costa del Sol. This meticulously renovated property epitomizes luxury and stands as one of the premier residential areas on the eastern side of Marbella. Nestled in an enclave of villas surrounded by lush gardens, this residence prioritizes serenity. The villa boasts nearly 310 m2 of living space on a 1,065 m2 plot, featuring a pool, solarium, terraces with a covered outdoor kitchen, garden areas, and a covered garage. The residence features underfloor heating and electricity from advanced photovoltaic systems. Calacatta Venato marble adorns the exterior, and oak doors with an Iroko finish add elegance. The open-plan living and dining area seamlessly connects to a kitchen with wooden floors, creating an expansive space. The upper floor showcases three bathrooms with marble flooring and three bedrooms, two en suite, with illuminable wardrobes. The smaller bedroom is repurposed as a fitness area, while the main bedroom boasts a terrace with fitness equipment. The Gaggenau-equipped kitchen features top-of-the-line appliances and fine Moblapa wood furniture. Two guest flats with private entrance offer additional space. The villa includes a climate-controlled wine cellar and a newly constructed guest house with pure luxury and splendid views. The outdoor kitchen is equipped with exclusive all-weather technology and high-end appliances.