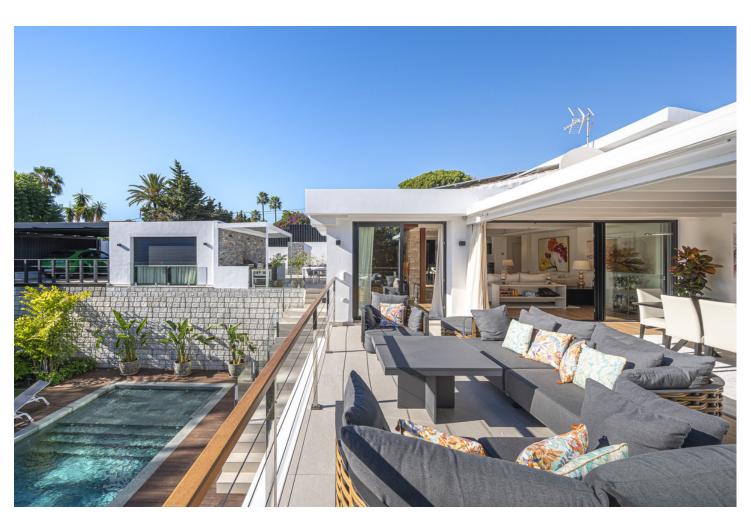

5

7.5

374 m<sup>2</sup>

1065 m<sup>2</sup>

Presenting an exceptional villa in the sought-after El Rosario Urbanization on the esteemed Costa del Sol. This meticulously renovated property epitomizes luxury and stands as one of the premier residential areas on the eastern side of Marbella. Nestled in an enclave of villas surrounded by lush gardens, this residence prioritizes serenity. The villa boasts nearly 310 m2 of living space on a 1,065 m2 plot, featuring a pool, solarium, terraces with a covered outdoor kitchen, garden areas, and a covered garage. The residence features underfloor heating and electricity from advanced photovoltaic systems. Calacatta Venato marble adorns the exterior, and oak doors with an Iroko finish add elegance. The open-plan living and dining area seamlessly connects to a kitchen with wooden floors, creating an expansive space. The upper floor showcases three bathrooms with marble flooring and three bedrooms, two en suite, with illuminable wardrobes. The smaller bedroom is repurposed as a fitness area, while the main bedroom boasts a terrace with fitness equipment. The Gaggenau-equipped kitchen features top-of-the-line appliances and fine Moblapa wood furniture. Two guest flats with private entrance offer additional space. The villa includes a climate-controlled wine cellar and a newly constructed guest house with pure luxury and splendid views. The outdoor kitchen is equipped with exclusive all-weather technology and high-end appliances.