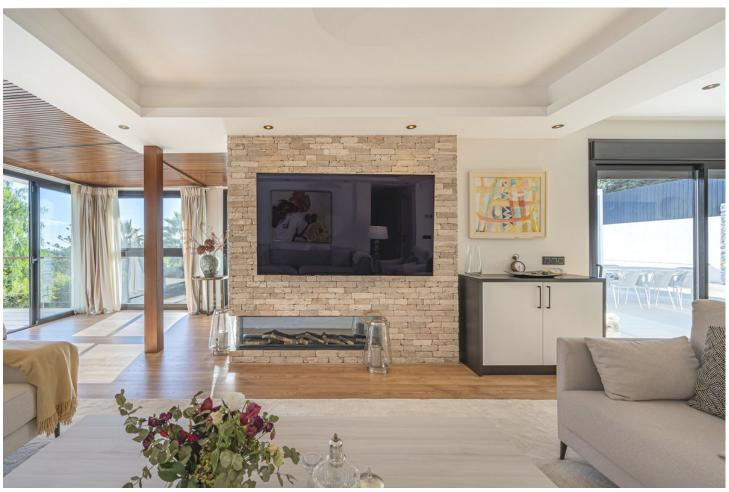

5

7.5

374 m<sup>2</sup>

1065 m<sup>2</sup>

Presenting an exceptional villa in the sought-after El Rosario Urbanization on the esteemed Costa del Sol. This meticulously renovated property epitomizes luxury and stands as one of the premier residential areas on the eastern side of Marbella. Nestled in an enclave of villas surrounded by lush gardens, this residence prioritizes serenity. The villa boasts nearly 310 m2 of living space on a 1,065 m2 plot, featuring a pool, solarium, terraces with a covered outdoor kitchen, garden areas, and a covered garage. The residence features underfloor heating and electricity from advanced photovoltaic systems. Calacatta Venato marble adorns the exterior, and oak doors with an Iroko finish add elegance. The open-plan living and dining area seamlessly connects to a kitchen with wooden floors, creating an expansive space. The upper floor showcases three bathrooms with marble flooring and three bedrooms, two en suite, with illuminable wardrobes. The smaller bedroom is repurposed as a fitness area, while the main bedroom boasts a terrace with fitness equipment. The Gaggenau-equipped kitchen features top-of-the-line appliances and fine Moblapa wood furniture. Two guest flats with private entrance offer additional space. The villa includes a climate-controlled wine cellar and a newly constructed guest house with pure luxury and splendid views. The outdoor kitchen is equipped with exclusive all-weather technology and high-end appliances.