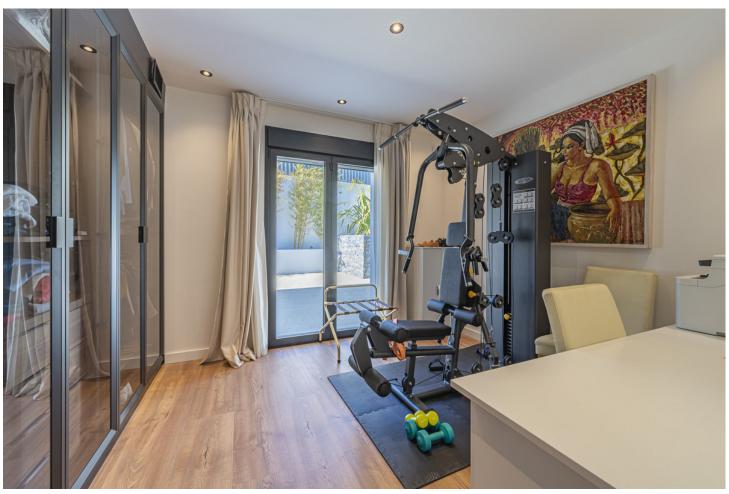

5

7.5

374 m<sup>2</sup>

1065 m<sup>2</sup>

Presenting an exceptional villa in the sought-after El Rosario Urbanization on the esteemed Costa del Sol. This meticulously renovated property epitomizes luxury and stands as one of the premier residential areas on the eastern side of Marbella. Nestled in an enclave of villas surrounded by lush gardens, this residence prioritizes serenity. The villa boasts nearly 310 m2 of living space on a 1,065 m2 plot, featuring a pool, solarium, terraces with a covered outdoor kitchen, garden areas, and a covered garage. The residence features underfloor heating and electricity from advanced photovoltaic systems. Calacatta Venato marble adorns the exterior, and oak doors with an Iroko finish add elegance. The open-plan living and dining area seamlessly connects to a kitchen with wooden floors, creating an expansive space. The upper floor showcases three bathrooms with marble flooring and three bedrooms, two en suite, with illuminable wardrobes. The smaller bedroom is repurposed as a fitness area, while the main bedroom boasts a terrace with fitness equipment. The Gaggenau-equipped kitchen features top-of-the-line appliances and fine Moblapa wood furniture. Two guest flats with private entrance offer additional space. The villa includes a climate-controlled wine cellar and a newly constructed guest house with pure luxury and splendid views. The outdoor kitchen is equipped with exclusive all-weather technology and high-end appliances.