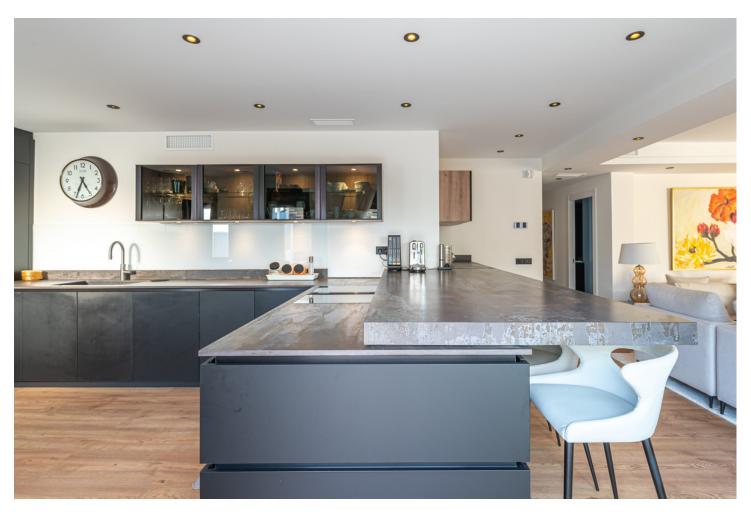

5

7.5

374 m<sup>2</sup>

1065 m<sup>2</sup>

Presenting an exceptional villa in the sought-after El Rosario Urbanization on the esteemed Costa del Sol. This meticulously renovated property epitomizes luxury and stands as one of the premier residential areas on the eastern side of Marbella. Nestled in an enclave of villas surrounded by lush gardens, this residence prioritizes serenity. The villa boasts nearly 310 m2 of living space on a 1,065 m2 plot, featuring a pool, solarium, terraces with a covered outdoor kitchen, garden areas, and a covered garage. The residence features underfloor heating and electricity from advanced photovoltaic systems. Calacatta Venato marble adorns the exterior, and oak doors with an Iroko finish add elegance. The open-plan living and dining area seamlessly connects to a kitchen with wooden floors, creating an expansive space. The upper floor showcases three bathrooms with marble flooring and three bedrooms, two en suite, with illuminable wardrobes. The smaller bedroom is repurposed as a fitness area, while the main bedroom boasts a terrace with fitness equipment. The Gaggenau-equipped kitchen features top-of-the-line appliances and fine Moblapa wood furniture. Two guest flats with private entrance offer additional space. The villa includes a climate-controlled wine cellar and a newly constructed guest house with pure luxury and splendid views. The outdoor kitchen is equipped with exclusive all-weather technology and high-end appliances.