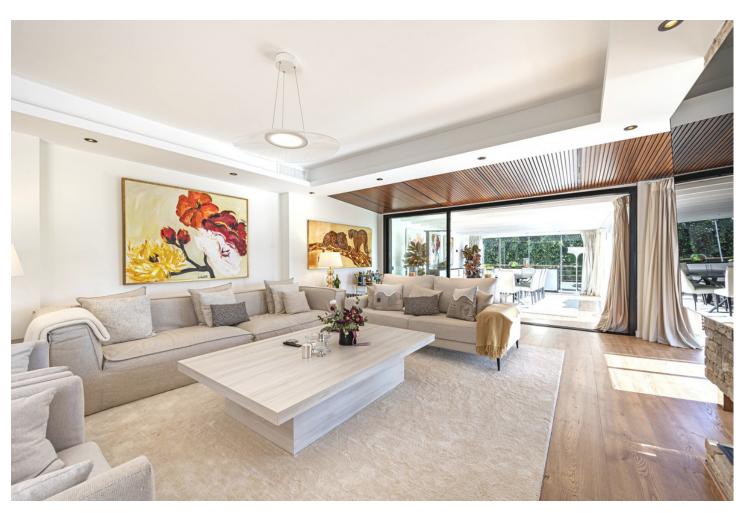

5

7.5

374 m<sup>2</sup>

1065 m<sup>2</sup>

Presenting an exceptional villa in the sought-after El Rosario Urbanization on the esteemed Costa del Sol. This meticulously renovated property epitomizes luxury and stands as one of the premier residential areas on the eastern side of Marbella. Nestled in an enclave of villas surrounded by lush gardens, this residence prioritizes serenity. The villa boasts nearly 310 m2 of living space on a 1,065 m2 plot, featuring a pool, solarium, terraces with a covered outdoor kitchen, garden areas, and a covered garage. The residence features underfloor heating and electricity from advanced photovoltaic systems. Calacatta Venato marble adorns the exterior, and oak doors with an Iroko finish add elegance. The open-plan living and dining area seamlessly connects to a kitchen with wooden floors, creating an expansive space. The upper floor showcases three bathrooms with marble flooring and three bedrooms, two en suite, with illuminable wardrobes. The smaller bedroom is repurposed as a fitness area, while the main bedroom boasts a terrace with fitness equipment. The Gaggenau-equipped kitchen features top-of-the-line appliances and fine Moblapa wood furniture. Two guest flats with private entrance offer additional space. The villa includes a climate-controlled wine cellar and a newly constructed guest house with pure luxury and splendid views. The outdoor kitchen is equipped with exclusive all-weather technology and high-end appliances.