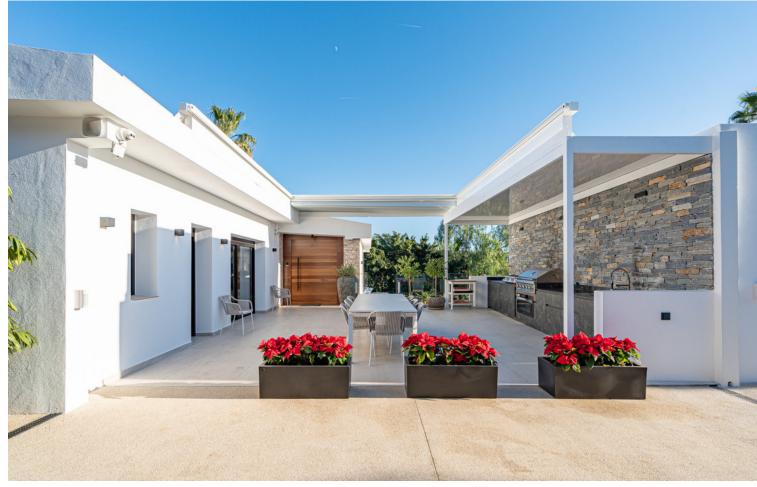

5

7.5

374 m<sup>2</sup>

1065 m<sup>2</sup>

Presenting an exceptional villa in the sought-after El Rosario Urbanization on the esteemed Costa del Sol. This meticulously renovated property epitomizes luxury and stands as one of the premier residential areas on the eastern side of Marbella. Nestled in an enclave of villas surrounded by lush gardens, this residence prioritizes serenity. The villa boasts nearly 310 m2 of living space on a 1,065 m2 plot, featuring a pool, solarium, terraces with a covered outdoor kitchen, garden areas, and a covered garage. The residence features underfloor heating and electricity from advanced photovoltaic systems. Calacatta Venato marble adorns the exterior, and oak doors with an Iroko finish add elegance. The open-plan living and dining area seamlessly connects to a kitchen with wooden floors, creating an expansive space. The upper floor showcases three bathrooms with marble flooring and three bedrooms, two en suite, with illuminable wardrobes. The smaller bedroom is repurposed as a fitness area, while the main bedroom boasts a terrace with fitness equipment. The Gaggenau-equipped kitchen features top-of-the-line appliances and fine Moblapa wood furniture. Two guest flats with private entrance offer additional space. The villa includes a climate-controlled wine cellar and a newly constructed guest house with pure luxury and splendid views. The outdoor kitchen is equipped with exclusive all-weather technology and high-end appliances.