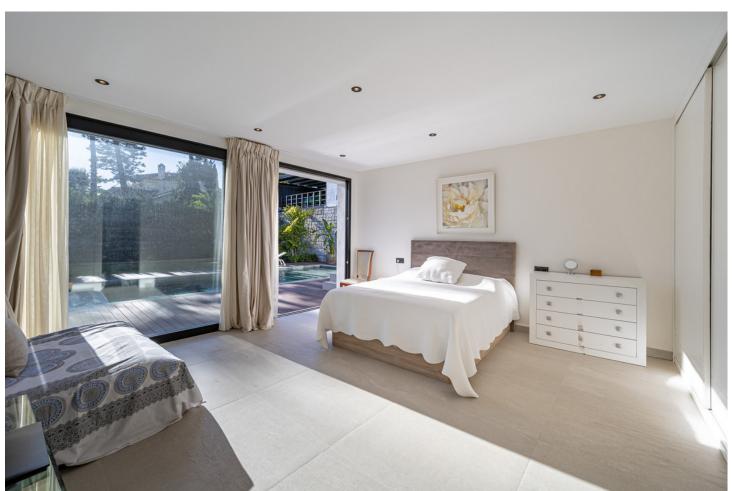

5

7.5

374 m<sup>2</sup>

1065 m<sup>2</sup>

Presenting an exceptional villa in the sought-after El Rosario Urbanization on the esteemed Costa del Sol. This meticulously renovated property epitomizes luxury and stands as one of the premier residential areas on the eastern side of Marbella. Nestled in an enclave of villas surrounded by lush gardens, this residence prioritizes serenity. The villa boasts nearly 310 m2 of living space on a 1,065 m2 plot, featuring a pool, solarium, terraces with a covered outdoor kitchen, garden areas, and a covered garage. The residence features underfloor heating and electricity from advanced photovoltaic systems. Calacatta Venato marble adorns the exterior, and oak doors with an Iroko finish add elegance. The open-plan living and dining area seamlessly connects to a kitchen with wooden floors, creating an expansive space. The upper floor showcases three bathrooms with marble flooring and three bedrooms, two en suite, with illuminable wardrobes. The smaller bedroom is repurposed as a fitness area, while the main bedroom boasts a terrace with fitness equipment. The Gaggenau-equipped kitchen features top-of-the-line appliances and fine Moblapa wood furniture. Two guest flats with private entrance offer additional space. The villa includes a climate-controlled wine cellar and a newly constructed guest house with pure luxury and splendid views. The outdoor kitchen is equipped with exclusive all-weather technology and high-end appliances.