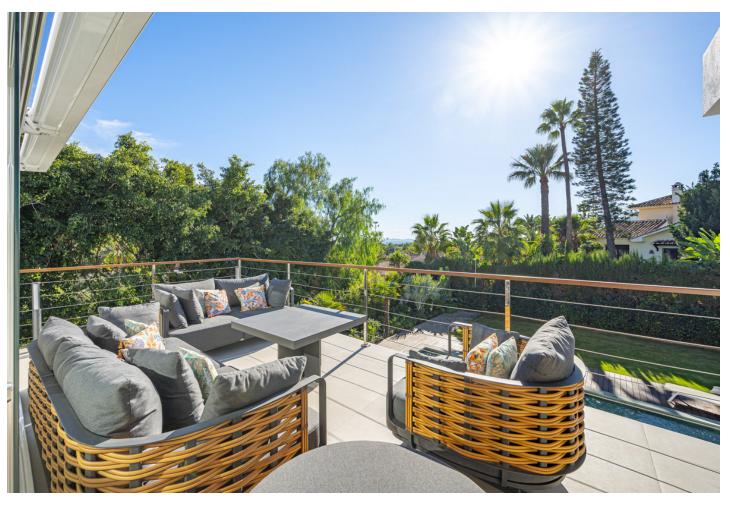

5

7.5

374 m<sup>2</sup>

1065 m<sup>2</sup>

Presenting an exceptional villa in the sought-after El Rosario Urbanization on the esteemed Costa del Sol. This meticulously renovated property epitomizes luxury and stands as one of the premier residential areas on the eastern side of Marbella. Nestled in an enclave of villas surrounded by lush gardens, this residence prioritizes serenity. The villa boasts nearly 310 m2 of living space on a 1,065 m2 plot, featuring a pool, solarium, terraces with a covered outdoor kitchen, garden areas, and a covered garage. The residence features underfloor heating and electricity from advanced photovoltaic systems. Calacatta Venato marble adorns the exterior, and oak doors with an Iroko finish add elegance. The open-plan living and dining area seamlessly connects to a kitchen with wooden floors, creating an expansive space. The upper floor showcases three bathrooms with marble flooring and three bedrooms, two en suite, with illuminable wardrobes. The smaller bedroom is repurposed as a fitness area, while the main bedroom boasts a terrace with fitness equipment. The Gaggenau-equipped kitchen features top-of-the-line appliances and fine Moblapa wood furniture. Two guest flats with private entrance offer additional space. The villa includes a climate-controlled wine cellar and a newly constructed guest house with pure luxury and splendid views. The outdoor kitchen is equipped with exclusive all-weather technology and high-end appliances.