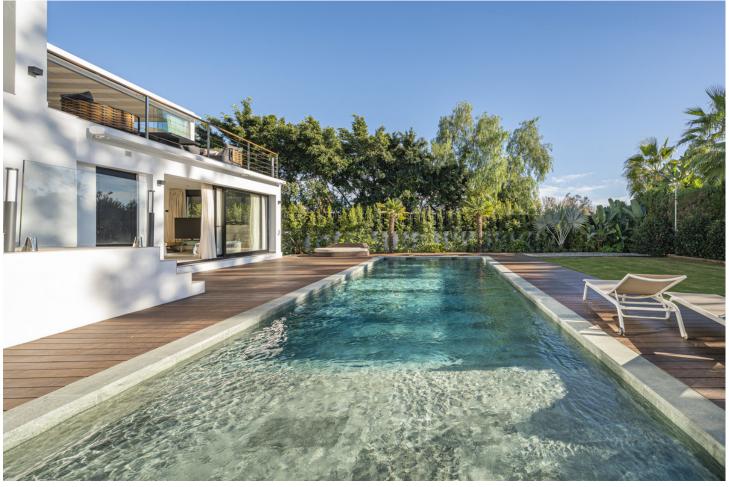

5

7.5

374 m<sup>2</sup>

1065 m<sup>2</sup>

Presenting an exceptional villa in the sought-after El Rosario Urbanization on the esteemed Costa del Sol. This meticulously renovated property epitomizes luxury and stands as one of the premier residential areas on the eastern side of Marbella. Nestled in an enclave of villas surrounded by lush gardens, this residence prioritizes serenity. The villa boasts nearly 310 m2 of living space on a 1,065 m2 plot, featuring a pool, solarium, terraces with a covered outdoor kitchen, garden areas, and a covered garage. The residence features underfloor heating and electricity from advanced photovoltaic systems. Calacatta Venato marble adorns the exterior, and oak doors with an Iroko finish add elegance. The open-plan living and dining area seamlessly connects to a kitchen with wooden floors, creating an expansive space. The upper floor showcases three bathrooms with marble flooring and three bedrooms, two en suite, with illuminable wardrobes. The smaller bedroom is repurposed as a fitness area, while the main bedroom boasts a terrace with fitness equipment. The Gaggenau-equipped kitchen features top-of-the-line appliances and fine Moblapa wood furniture. Two guest flats with private entrance offer additional space. The villa includes a climate-controlled wine cellar and a newly constructed guest house with pure luxury and splendid views. The outdoor kitchen is equipped with exclusive all-weather technology and high-end appliances.