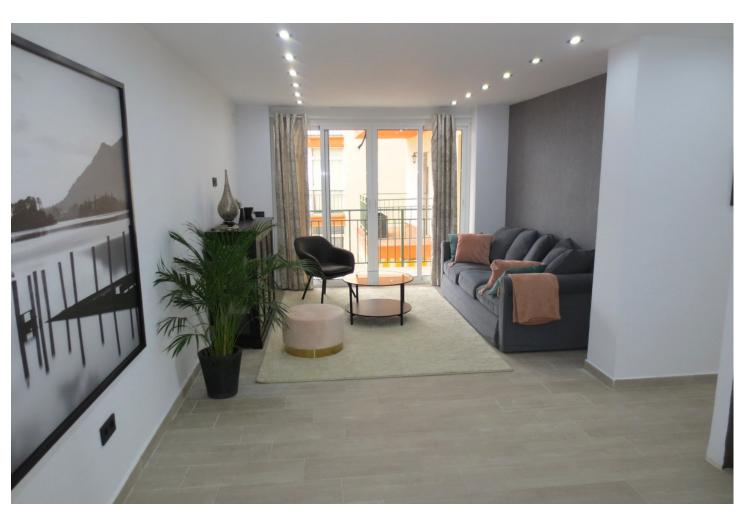

3

1

80 m2

Fantastic apartment with three bedrooms and one bathroom in the center of Fuengirola. Very close to the Town Hall and the beach. Completely renovated. Nice views. Setting: Town, Commercial Area, Close To Shops, Close To Sea, Close To Schools. Orientation: South. Condition: Excellent. Climate Control: Air Conditioning, Hot A/C, Cold A/C. Views: Sea, Mountain, Urban. Features: Covered Terrace, Lift, Fitted Wardrobes, Near Transport, Double Glazing, Near Church. Furniture: Not Furnished. Kitchen: Partially Fitted. Security: Entry Phone. Parking: Street. Utilities: Electricity. Category: Investment, Resale.

| Setting Town Commercial Area Close To Shops Close To Sea Close To Schools | Orientation South                                                                        | Condition Excellent            | Climate Control  Air Conditioning  Hot A/C  Cold A/C |
|---------------------------------------------------------------------------|------------------------------------------------------------------------------------------|--------------------------------|------------------------------------------------------|
| Views Sea Mountain Urban                                                  | Features Covered Terrace Lift Fitted Wardrobes Near Transport Double Glazing Near Church | Furniture Not Furnished        | Kitchen Fully Fitted                                 |
| Security Entry Phone                                                      | <b>Parking</b> Street                                                                    | <b>Utilities</b> • Electricity | Category Investment Resale                           |