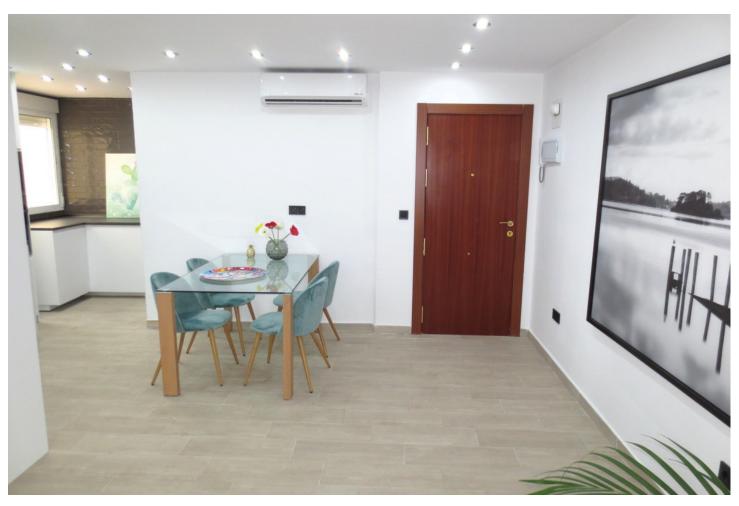

3

1

80 m2

Fantastic apartment with three bedrooms and one bathroom in the center of Fuengirola. Very close to the Town Hall and the beach. Completely renovated. Nice views. Setting: Town, Commercial Area, Close To Shops, Close To Sea, Close To Schools. Orientation: South. Condition: Excellent. Climate Control: Air Conditioning, Hot A/C, Cold A/C. Views: Sea, Mountain, Urban. Features: Covered Terrace, Lift, Fitted Wardrobes, Near Transport, Double Glazing, Near Church. Furniture: Not Furnished. Kitchen: Partially Fitted. Security: Entry Phone. Parking: Street. Utilities: Electricity. Category: Investment, Resale.