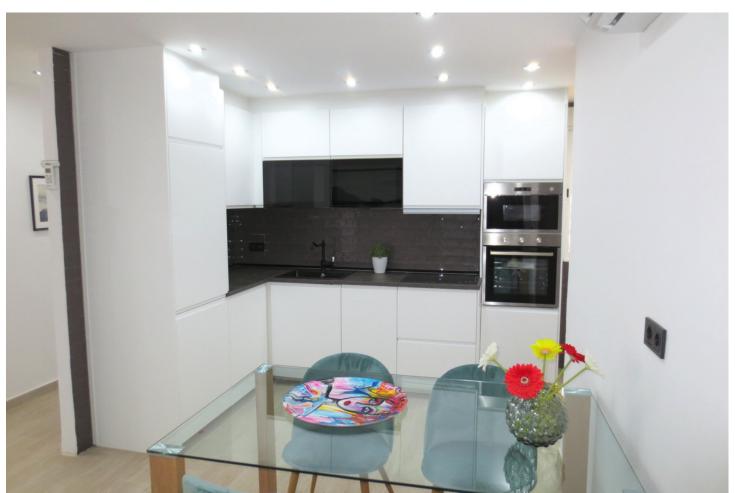

3

1

80 m2

Fantastic apartment with three bedrooms and one bathroom in the center of Fuengirola. Very close to the Town Hall and the beach. Completely renovated. Nice views. Setting: Town, Commercial Area, Close To Shops, Close To Sea, Close To Schools. Orientation: South. Condition: Excellent. Climate Control: Air Conditioning, Hot A/C, Cold A/C. Views: Sea, Mountain, Urban. Features: Covered Terrace, Lift, Fitted Wardrobes, Near Transport, Double Glazing, Near Church. Furniture: Not Furnished. Kitchen: Partially Fitted. Security: Entry Phone. Parking: Street. Utilities: Electricity. Category: Investment, Resale.

| Setting Town Commercial Area Close To Shops Close To Sea Close To Schools | Orientation South                                                                        | Condition Excellent            | Climate Control  Air Conditioning  Hot A/C  Cold A/C |
|---------------------------------------------------------------------------|------------------------------------------------------------------------------------------|--------------------------------|------------------------------------------------------|
| Views Sea Mountain Urban                                                  | Features Covered Terrace Lift Fitted Wardrobes Near Transport Double Glazing Near Church | Furniture Not Furnished        | Kitchen Fully Fitted                                 |
| Security Entry Phone                                                      | <b>Parking</b> Street                                                                    | <b>Utilities</b> • Electricity | Category Investment Resale                           |