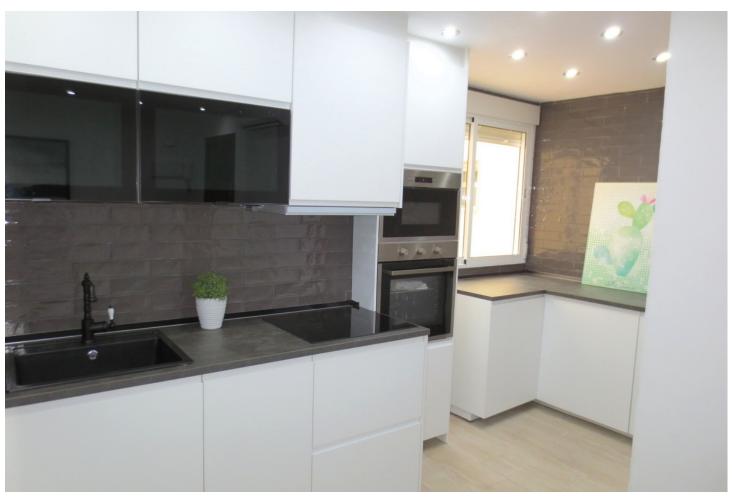

3

1

80 m2

Fantastic apartment with three bedrooms and one bathroom in the center of Fuengirola. Very close to the Town Hall and the beach. Completely renovated. Nice views. Setting: Town, Commercial Area, Close To Shops, Close To Sea, Close To Schools. Orientation: South. Condition: Excellent. Climate Control: Air Conditioning, Hot A/C, Cold A/C. Views: Sea, Mountain, Urban. Features: Covered Terrace, Lift, Fitted Wardrobes, Near Transport, Double Glazing, Near Church. Furniture: Not Furnished. Kitchen: Partially Fitted. Security: Entry Phone. Parking: Street. Utilities: Electricity. Category: Investment, Resale.

| Setting Town Commercial Area Close To Shops Close To Sea Close To Schools | Orientation South                                                                        | Condition Excellent            | Climate Control  Air Conditioning  Hot A/C  Cold A/C |
|---------------------------------------------------------------------------|------------------------------------------------------------------------------------------|--------------------------------|------------------------------------------------------|
| Views Sea Mountain Urban                                                  | Features Covered Terrace Lift Fitted Wardrobes Near Transport Double Glazing Near Church | Furniture Not Furnished        | Kitchen Fully Fitted                                 |
| Security Entry Phone                                                      | <b>Parking</b> Street                                                                    | <b>Utilities</b> • Electricity | Category Investment Resale                           |