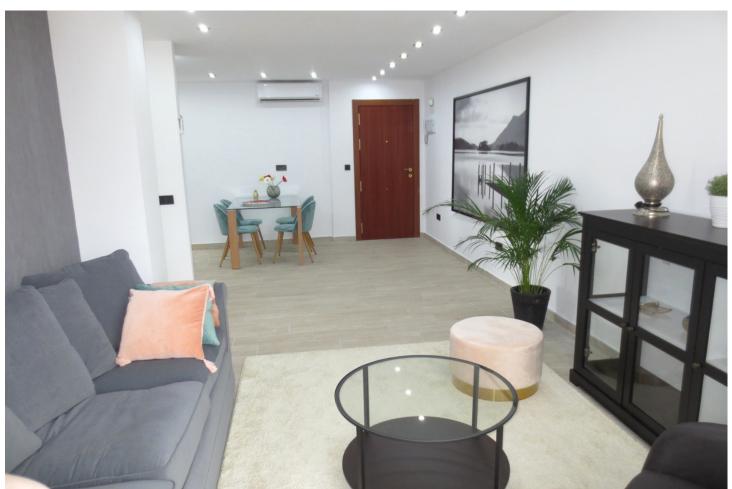

3

1

80 m2

Fantastic apartment with three bedrooms and one bathroom in the center of Fuengirola. Very close to the Town Hall and the beach. Completely renovated. Nice views. Setting: Town, Commercial Area, Close To Shops, Close To Sea, Close To Schools. Orientation: South. Condition: Excellent. Climate Control: Air Conditioning, Hot A/C, Cold A/C. Views: Sea, Mountain, Urban. Features: Covered Terrace, Lift, Fitted Wardrobes, Near Transport, Double Glazing, Near Church. Furniture: Not Furnished. Kitchen: Partially Fitted. Security: Entry Phone. Parking: Street. Utilities: Electricity. Category: Investment, Resale.

| Setting Town Commercial Area Close To Shops Close To Sea Close To Schools | Orientation South                                                                        | Condition Excellent            | Climate Control  Air Conditioning  Hot A/C  Cold A/C |
|---------------------------------------------------------------------------|------------------------------------------------------------------------------------------|--------------------------------|------------------------------------------------------|
| Views Sea Mountain Urban                                                  | Features Covered Terrace Lift Fitted Wardrobes Near Transport Double Glazing Near Church | Furniture Not Furnished        | Kitchen Fully Fitted                                 |
| Security Entry Phone                                                      | <b>Parking</b> Street                                                                    | <b>Utilities</b> • Electricity | Category Investment Resale                           |