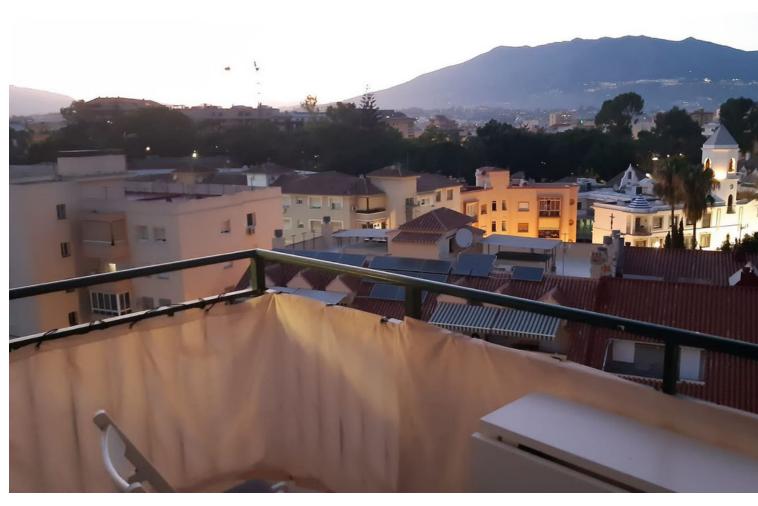

3

1

80 m2

Fantastic apartment with three bedrooms and one bathroom in the center of Fuengirola. Very close to the Town Hall and the beach. Completely renovated. Nice views. Setting: Town, Commercial Area, Close To Shops, Close To Sea, Close To Schools. Orientation: South. Condition: Excellent. Climate Control: Air Conditioning, Hot A/C, Cold A/C. Views: Sea, Mountain, Urban. Features: Covered Terrace, Lift, Fitted Wardrobes, Near Transport, Double Glazing, Near Church. Furniture: Not Furnished. Kitchen: Partially Fitted. Security: Entry Phone. Parking: Street. Utilities: Electricity. Category: Investment, Resale.

| Setting Town Commercial Area Close To Shops Close To Sea Close To Schools | Orientation South                                                                        | Condition Excellent            | Climate Control  Air Conditioning  Hot A/C  Cold A/C |
|---------------------------------------------------------------------------|------------------------------------------------------------------------------------------|--------------------------------|------------------------------------------------------|
| Views Sea Mountain Urban                                                  | Features Covered Terrace Lift Fitted Wardrobes Near Transport Double Glazing Near Church | Furniture Not Furnished        | Kitchen Fully Fitted                                 |
| Security Entry Phone                                                      | <b>Parking</b> Street                                                                    | <b>Utilities</b> • Electricity | Category Investment Resale                           |