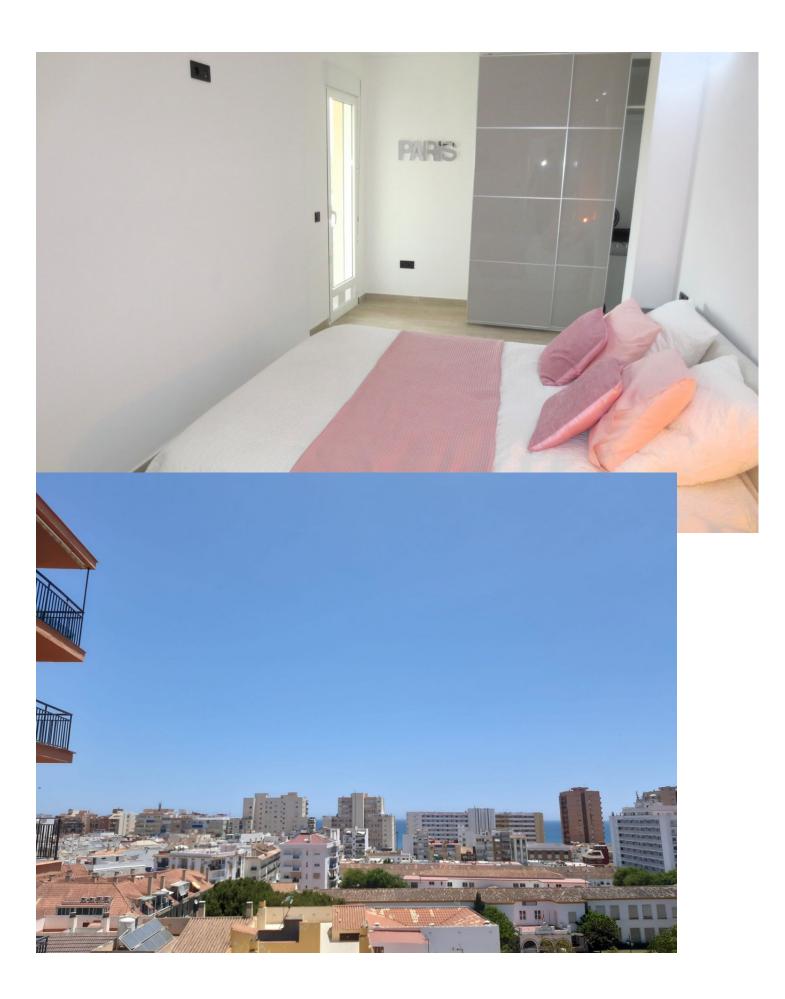

3

1

80 m2

Fantastic apartment with three bedrooms and one bathroom in the center of Fuengirola. Very close to the Town Hall and the beach. Completely renovated. Nice views. Setting: Town, Commercial Area, Close To Shops, Close To Sea, Close To Schools. Orientation: South. Condition: Excellent. Climate Control: Air Conditioning, Hot A/C, Cold A/C. Views: Sea, Mountain, Urban. Features: Covered Terrace, Lift, Fitted Wardrobes, Near Transport, Double Glazing, Near Church. Furniture: Not Furnished. Kitchen: Partially Fitted. Security: Entry Phone. Parking: Street. Utilities: Electricity. Category: Investment, Resale.