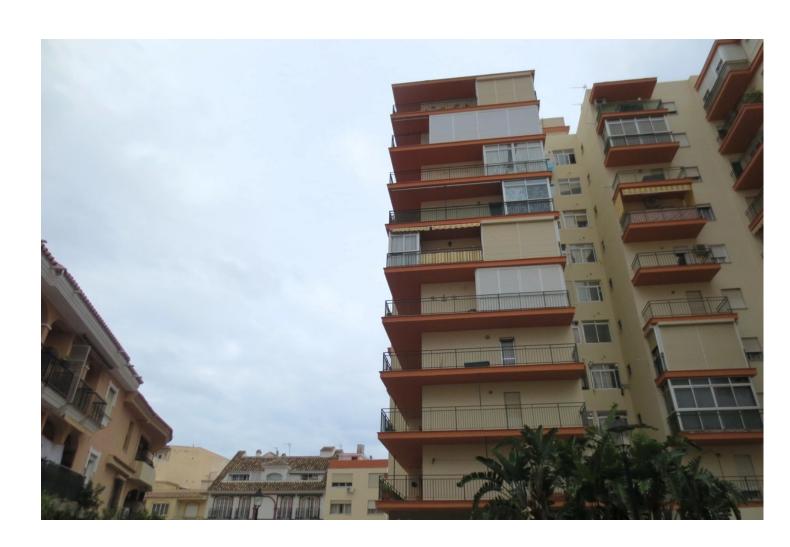

3

1

80 m2

Fantastic apartment with three bedrooms and one bathroom in the center of Fuengirola. Very close to the Town Hall and the beach. Completely renovated. Nice views. Setting: Town, Commercial Area, Close To Shops, Close To Sea, Close To Schools. Orientation: South. Condition: Excellent. Climate Control: Air Conditioning, Hot A/C, Cold A/C. Views: Sea, Mountain, Urban. Features: Covered Terrace, Lift, Fitted Wardrobes, Near Transport, Double Glazing, Near Church. Furniture: Not Furnished. Kitchen: Partially Fitted. Security: Entry Phone. Parking: Street. Utilities: Electricity. Category: Investment, Resale.

| Setting Town Commercial Area Close To Shops Close To Sea Close To Schools | Orientation South                                                                        | Condition Excellent            | Climate Control  Air Conditioning  Hot A/C  Cold A/C |
|---------------------------------------------------------------------------|------------------------------------------------------------------------------------------|--------------------------------|------------------------------------------------------|
| Views Sea Mountain Urban                                                  | Features Covered Terrace Lift Fitted Wardrobes Near Transport Double Glazing Near Church | Furniture Not Furnished        | Kitchen Fully Fitted                                 |
| Security Entry Phone                                                      | <b>Parking</b> Street                                                                    | <b>Utilities</b> • Electricity | Category Investment Resale                           |