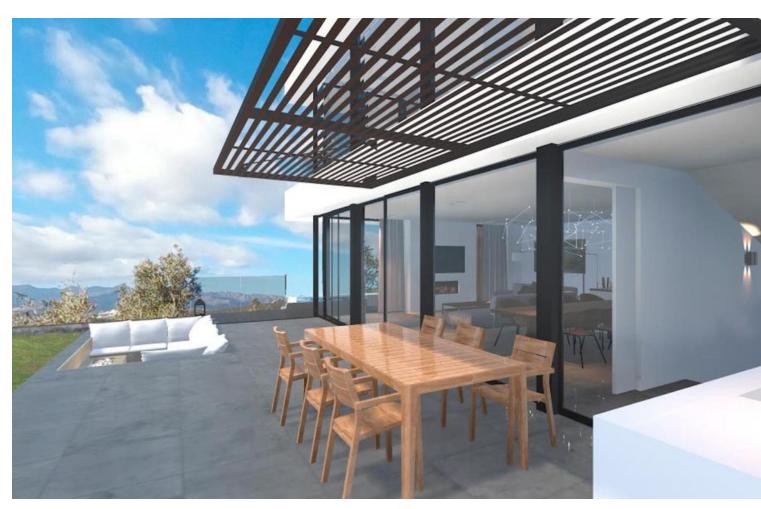

## Sales - Plot - El Rosario 500.000€

www.mibgroup.es +34 662 58 96 58 info@mibgroup.es

Ref.-ID: MIBGR4593997 El Rosario Plot

IBI: 695 EUR / year

446 m<sup>2</sup>

1535 m<sup>2</sup>

A west orientated plot in El Rosario, the highly sought-after residential estate in East Marbella. The project has been accepted and approved and the Town Hall will publish the license. The plot has been connected to the municipal sewage system the cost covered by current owner...a pre-requisite for development. The plot is clean and ready for it's new owner to design their dream home. This plot has great potential to build a large home of 446 sqm with additional basement allowing for a superb luxury residence. El Rosario is undergoing a mandatory update to connect each home to the mains sewage system, and this plot has the infrastructure in place and already paid for at a cost of 12,000 euro. El Rosario building plot...Marbella East. Building coefficient of 0.30 Meaning that the villa can be built with 446.1 sqm above ground. This is one of 2 plots that are next to each other. This one has south-west orientation. A residential plot to build a villa that will have orientation to the west giving spectacular views to the Marbella las Nieves mountain range and also to the sea. An opportunity to build a fabulous home within 8 minutes of Marbella Town and within 4 minutes of the beach.