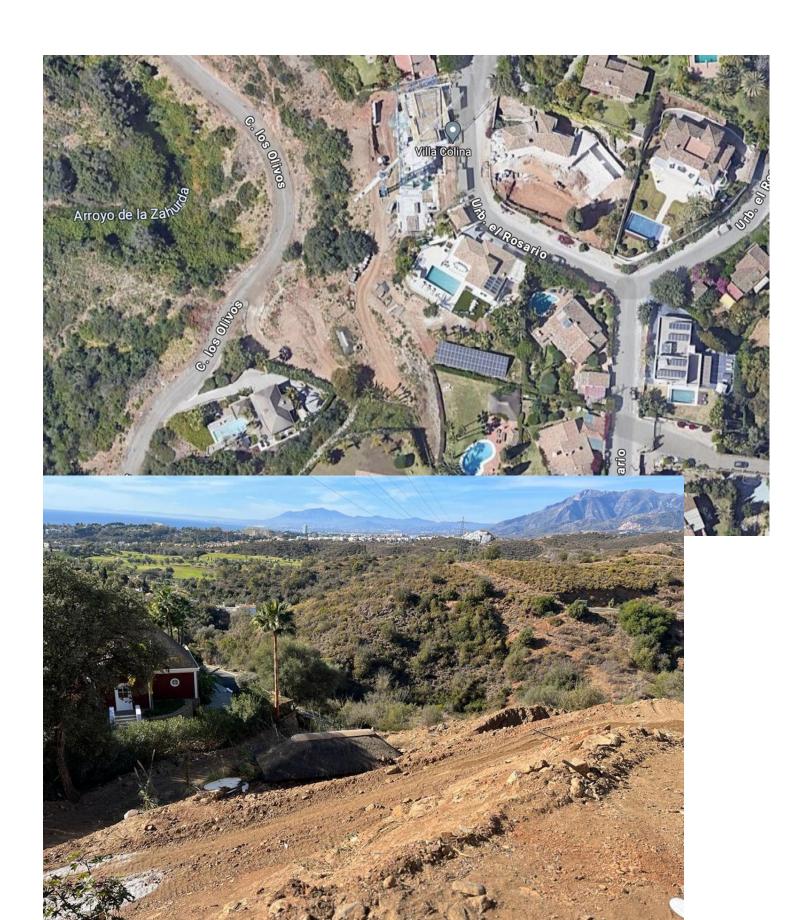

## Sales - Plot - El Rosario 500.000€

www.mibgroup.es +34 662 58 96 58 info@mibgroup.es

Ref.-ID: MIBGR4593997 El Rosario Plot

IBI: 695 EUR / year

446 m<sup>2</sup>

1535 m<sup>2</sup>

A west orientated plot in El Rosario, the highly sought-after residential estate in East Marbella. The project has been accepted and approved and the Town Hall will publish the license. The plot has been connected to the municipal sewage system the cost covered by current owner...a pre-requisite for development. The plot is clean and ready for it's new owner to design their dream home. This plot has great potential to build a large home of 446 sqm with additional basement allowing for a superb luxury residence. El Rosario is undergoing a mandatory update to connect each home to the mains sewage system, and this plot has the infrastructure in place and already paid for at a cost of 12,000 euro. El Rosario building plot...Marbella East. Building coefficient of 0.30 Meaning that the villa can be built with 446.1 sqm above ground. This is one of 2 plots that are next to each other. This one has south-west orientation. A residential plot to build a villa that will have orientation to the west giving spectacular views to the Marbella las Nieves mountain range and also to the sea. An opportunity to build a fabulous home within 8 minutes of Marbella Town and within 4 minutes of the beach.