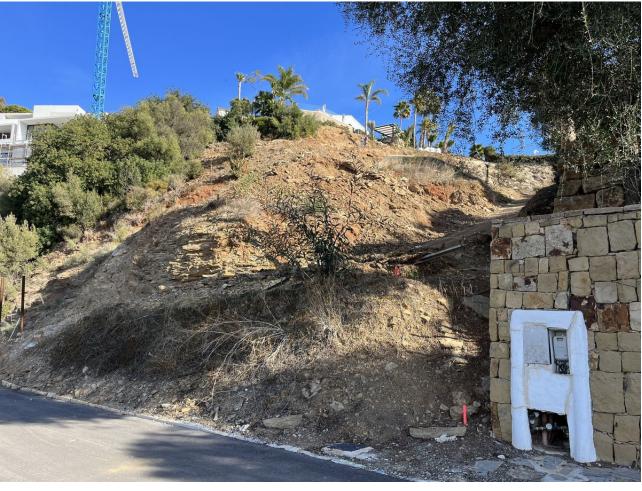

## Sales - Plot - El Rosario 500.000€

www.mibgroup.es +34 662 58 96 58 info@mibgroup.es

Ref.-ID: MIBGR4593997 El Rosario Plot

IBI: 695 EUR / year

446 m<sup>2</sup>

1535 m<sup>2</sup>

A west orientated plot in El Rosario, the highly sought-after residential estate in East Marbella. The project has been accepted and approved and the Town Hall will publish the license. The plot has been connected to the municipal sewage system the cost covered by current owner...a pre-requisite for development. The plot is clean and ready for it's new owner to design their dream home. This plot has great potential to build a large home of 446 sqm with additional basement allowing for a superb luxury residence. El Rosario is undergoing a mandatory update to connect each home to the mains sewage system, and this plot has the infrastructure in place and already paid for at a cost of 12,000 euro. El Rosario building plot...Marbella East. Building coefficient of 0.30 Meaning that the villa can be built with 446.1 sqm above ground. This is one of 2 plots that are next to each other. This one has south-west orientation. A residential plot to build a villa that will have orientation to the west giving spectacular views to the Marbella las Nieves mountain range and also to the sea. An opportunity to build a fabulous home within 8 minutes of Marbella Town and within 4 minutes of the beach.