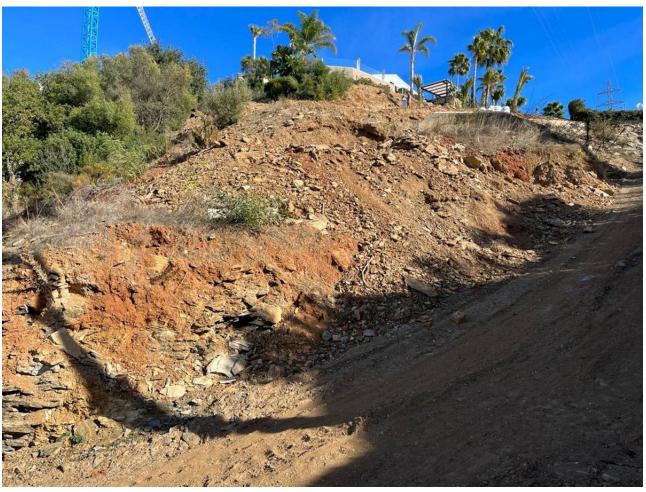

## Sales - Plot - El Rosario 500.000€

www.mibgroup.es +34 662 58 96 58 info@mibgroup.es

Ref.-ID: MIBGR4593997 El Rosario Plot

IBI: 695 EUR / year

446 m<sup>2</sup>

1535 m<sup>2</sup>

A west orientated plot in El Rosario, the highly sought-after residential estate in East Marbella. The project has been accepted and approved and the Town Hall will publish the license. The plot has been connected to the municipal sewage system the cost covered by current owner...a pre-requisite for development. The plot is clean and ready for it's new owner to design their dream home. This plot has great potential to build a large home of 446 sqm with additional basement allowing for a superb luxury residence. El Rosario is undergoing a mandatory update to connect each home to the mains sewage system, and this plot has the infrastructure in place and already paid for at a cost of 12,000 euro. El Rosario building plot...Marbella East. Building coefficient of 0.30 Meaning that the villa can be built with 446.1 sqm above ground. This is one of 2 plots that are next to each other. This one has south-west orientation. A residential plot to build a villa that will have orientation to the west giving spectacular views to the Marbella las Nieves mountain range and also to the sea. An opportunity to build a fabulous home within 8 minutes of Marbella Town and within 4 minutes of the beach.