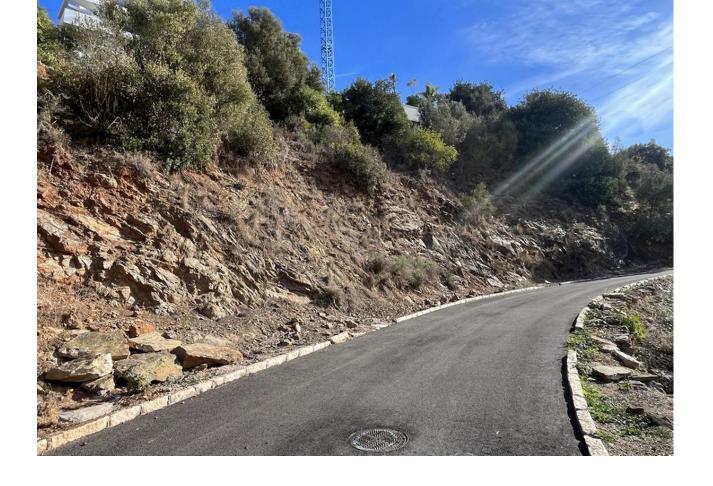

## Sales - Plot - El Rosario 500.000€

www.mibgroup.es +34 662 58 96 58 info@mibgroup.es

Ref.-ID: MIBGR4593997 El Rosario Plot

IBI: 695 EUR / year

446 m<sup>2</sup>

1535 m<sup>2</sup>

A west orientated plot in El Rosario, the highly sought-after residential estate in East Marbella. The project has been accepted and approved and the Town Hall will publish the license. The plot has been connected to the municipal sewage system the cost covered by current owner...a pre-requisite for development. The plot is clean and ready for it's new owner to design their dream home. This plot has great potential to build a large home of 446 sqm with additional basement allowing for a superb luxury residence. El Rosario is undergoing a mandatory update to connect each home to the mains sewage system, and this plot has the infrastructure in place and already paid for at a cost of 12,000 euro. El Rosario building plot...Marbella East. Building coefficient of 0.30 Meaning that the villa can be built with 446.1 sqm above ground. This is one of 2 plots that are next to each other. This one has south-west orientation. A residential plot to build a villa that will have orientation to the west giving spectacular views to the Marbella las Nieves mountain range and also to the sea. An opportunity to build a fabulous home within 8 minutes of Marbella Town and within 4 minutes of the beach.