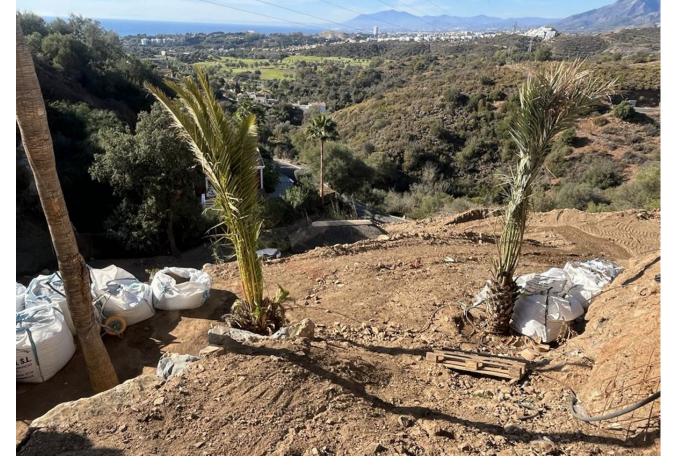

## Sales - Plot - El Rosario 500.000€

www.mibgroup.es +34 662 58 96 58 info@mibgroup.es

Ref.-ID: MIBGR4593997 El Rosario Plot

IBI: 695 EUR / year

446 m<sup>2</sup>

1535 m<sup>2</sup>

A west orientated plot in El Rosario, the highly sought-after residential estate in East Marbella. The project has been accepted and approved and the Town Hall will publish the license. The plot has been connected to the municipal sewage system the cost covered by current owner...a pre-requisite for development. The plot is clean and ready for it's new owner to design their dream home. This plot has great potential to build a large home of 446 sqm with additional basement allowing for a superb luxury residence. El Rosario is undergoing a mandatory update to connect each home to the mains sewage system, and this plot has the infrastructure in place and already paid for at a cost of 12,000 euro. El Rosario building plot...Marbella East. Building coefficient of 0.30 Meaning that the villa can be built with 446.1 sqm above ground. This is one of 2 plots that are next to each other. This one has south-west orientation. A residential plot to build a villa that will have orientation to the west giving spectacular views to the Marbella las Nieves mountain range and also to the sea. An opportunity to build a fabulous home within 8 minutes of Marbella Town and within 4 minutes of the beach.