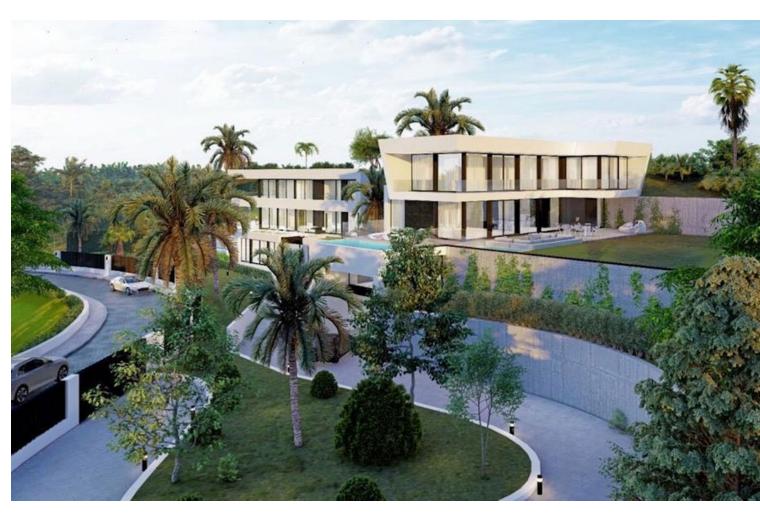

## Sales - Plot - El Rosario 500.000€

www.mibgroup.es +34 662 58 96 58 info@mibgroup.es

Ref.-ID: MIBGR4593997 El Rosario Plot

IBI: 695 EUR / year

446 m<sup>2</sup>

1535 m<sup>2</sup>

A west orientated plot in El Rosario, the highly sought-after residential estate in East Marbella. The project has been accepted and approved and the Town Hall will publish the license. The plot has been connected to the municipal sewage system the cost covered by current owner...a pre-requisite for development. The plot is clean and ready for it's new owner to design their dream home. This plot has great potential to build a large home of 446 sqm with additional basement allowing for a superb luxury residence. El Rosario is undergoing a mandatory update to connect each home to the mains sewage system, and this plot has the infrastructure in place and already paid for at a cost of 12,000 euro. El Rosario building plot...Marbella East. Building coefficient of 0.30 Meaning that the villa can be built with 446.1 sqm above ground. This is one of 2 plots that are next to each other. This one has south-west orientation. A residential plot to build a villa that will have orientation to the west giving spectacular views to the Marbella las Nieves mountain range and also to the sea. An opportunity to build a fabulous home within 8 minutes of Marbella Town and within 4 minutes of the beach.