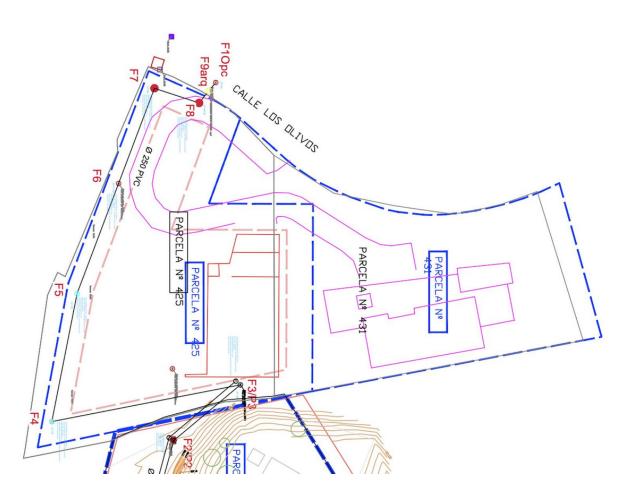

## Sales - Plot - El Rosario 500.000€

www.mibgroup.es +34 662 58 96 58 info@mibgroup.es

Ref.-ID: MIBGR4593997 El Rosario Plot

IBI: 695 EUR / year

446 m<sup>2</sup>

1535 m<sup>2</sup>

A west orientated plot in El Rosario, the highly sought-after residential estate in East Marbella. The project has been accepted and approved and the Town Hall will publish the license. The plot has been connected to the municipal sewage system the cost covered by current owner...a pre-requisite for development. The plot is clean and ready for it's new owner to design their dream home. This plot has great potential to build a large home of 446 sqm with additional basement allowing for a superb luxury residence. El Rosario is undergoing a mandatory update to connect each home to the mains sewage system, and this plot has the infrastructure in place and already paid for at a cost of 12,000 euro. El Rosario building plot...Marbella East. Building coefficient of 0.30 Meaning that the villa can be built with 446.1 sqm above ground. This is one of 2 plots that are next to each other. This one has south-west orientation. A residential plot to build a villa that will have orientation to the west giving spectacular views to the Marbella las Nieves mountain range and also to the sea. An opportunity to build a fabulous home within 8 minutes of Marbella Town and within 4 minutes of the beach.