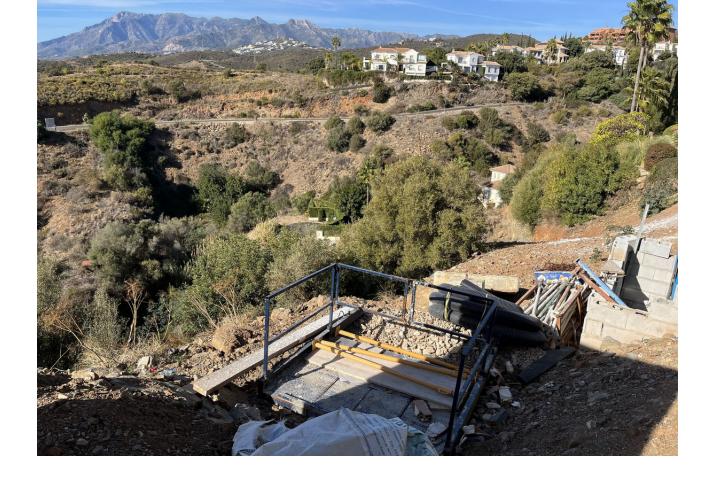

## Sales - Plot - El Rosario 500.000€

www.mibgroup.es +34 662 58 96 58 info@mibgroup.es

Ref.-ID: MIBGR4593997 El Rosario Plot

IBI: 695 EUR / year

446 m<sup>2</sup>

1535 m<sup>2</sup>

A west orientated plot in El Rosario, the highly sought-after residential estate in East Marbella. The project has been accepted and approved and the Town Hall will publish the license. The plot has been connected to the municipal sewage system the cost covered by current owner...a pre-requisite for development. The plot is clean and ready for it's new owner to design their dream home. This plot has great potential to build a large home of 446 sqm with additional basement allowing for a superb luxury residence. El Rosario is undergoing a mandatory update to connect each home to the mains sewage system, and this plot has the infrastructure in place and already paid for at a cost of 12,000 euro. El Rosario building plot...Marbella East. Building coefficient of 0.30 Meaning that the villa can be built with 446.1 sqm above ground. This is one of 2 plots that are next to each other. This one has south-west orientation. A residential plot to build a villa that will have orientation to the west giving spectacular views to the Marbella las Nieves mountain range and also to the sea. An opportunity to build a fabulous home within 8 minutes of Marbella Town and within 4 minutes of the beach.