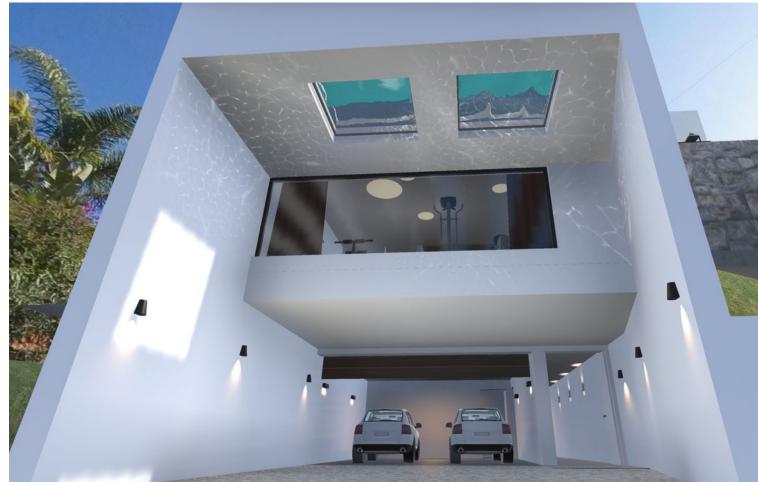

## Sales - Plot - El Rosario 500.000€

www.mibgroup.es +34 662 58 96 58 info@mibgroup.es

Ref.-ID: MIBGR4593997 El Rosario Plot

IBI: 695 EUR / year

446 m<sup>2</sup>

1535 m<sup>2</sup>

A west orientated plot in El Rosario, the highly sought-after residential estate in East Marbella. The project has been accepted and approved and the Town Hall will publish the license. The plot has been connected to the municipal sewage system the cost covered by current owner...a pre-requisite for development. The plot is clean and ready for it's new owner to design their dream home. This plot has great potential to build a large home of 446 sqm with additional basement allowing for a superb luxury residence. El Rosario is undergoing a mandatory update to connect each home to the mains sewage system, and this plot has the infrastructure in place and already paid for at a cost of 12,000 euro. El Rosario building plot...Marbella East. Building coefficient of 0.30 Meaning that the villa can be built with 446.1 sqm above ground. This is one of 2 plots that are next to each other. This one has south-west orientation. A residential plot to build a villa that will have orientation to the west giving spectacular views to the Marbella las Nieves mountain range and also to the sea. An opportunity to build a fabulous home within 8 minutes of Marbella Town and within 4 minutes of the beach.