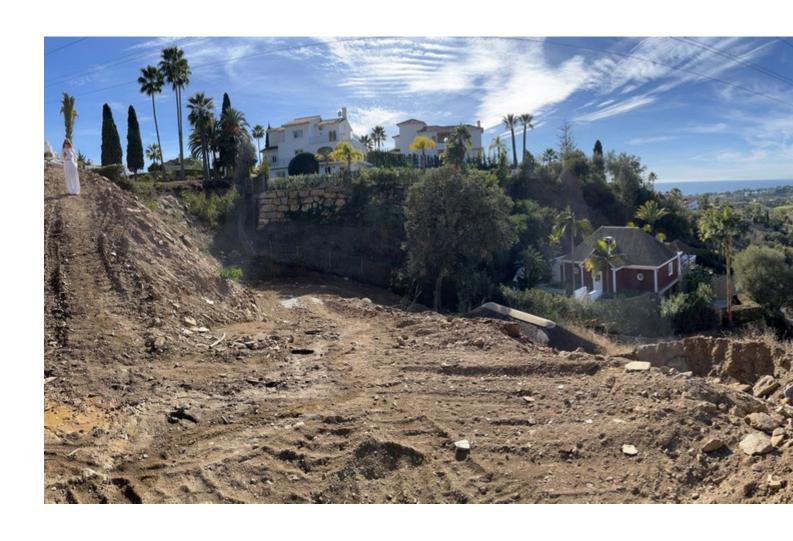

## Sales - Plot - El Rosario 500.000€

www.mibgroup.es +34 662 58 96 58 info@mibgroup.es

Ref.-ID: MIBGR4593997 El Rosario Plot

IBI: 695 EUR / year

446 m<sup>2</sup>

1535 m<sup>2</sup>

A west orientated plot in El Rosario, the highly sought-after residential estate in East Marbella. The project has been accepted and approved and the Town Hall will publish the license. The plot has been connected to the municipal sewage system the cost covered by current owner...a pre-requisite for development. The plot is clean and ready for it's new owner to design their dream home. This plot has great potential to build a large home of 446 sqm with additional basement allowing for a superb luxury residence. El Rosario is undergoing a mandatory update to connect each home to the mains sewage system, and this plot has the infrastructure in place and already paid for at a cost of 12,000 euro. El Rosario building plot...Marbella East. Building coefficient of 0.30 Meaning that the villa can be built with 446.1 sqm above ground. This is one of 2 plots that are next to each other. This one has south-west orientation. A residential plot to build a villa that will have orientation to the west giving spectacular views to the Marbella las Nieves mountain range and also to the sea. An opportunity to build a fabulous home within 8 minutes of Marbella Town and within 4 minutes of the beach.