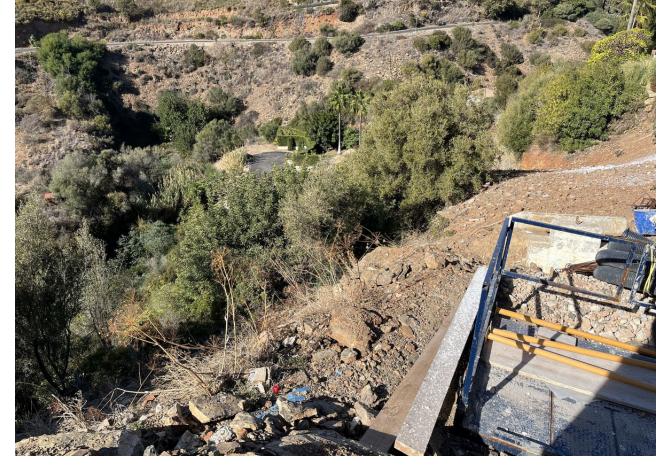

## Sales - Plot - El Rosario 500.000€

www.mibgroup.es +34 662 58 96 58 info@mibgroup.es

Ref.-ID: MIBGR4593997 El Rosario Plot

IBI: 695 EUR / year

446 m<sup>2</sup>

1535 m<sup>2</sup>

A west orientated plot in El Rosario, the highly sought-after residential estate in East Marbella. The project has been accepted and approved and the Town Hall will publish the license. The plot has been connected to the municipal sewage system the cost covered by current owner...a pre-requisite for development. The plot is clean and ready for it's new owner to design their dream home. This plot has great potential to build a large home of 446 sqm with additional basement allowing for a superb luxury residence. El Rosario is undergoing a mandatory update to connect each home to the mains sewage system, and this plot has the infrastructure in place and already paid for at a cost of 12,000 euro. El Rosario building plot...Marbella East. Building coefficient of 0.30 Meaning that the villa can be built with 446.1 sqm above ground. This is one of 2 plots that are next to each other. This one has south-west orientation. A residential plot to build a villa that will have orientation to the west giving spectacular views to the Marbella las Nieves mountain range and also to the sea. An opportunity to build a fabulous home within 8 minutes of Marbella Town and within 4 minutes of the beach.