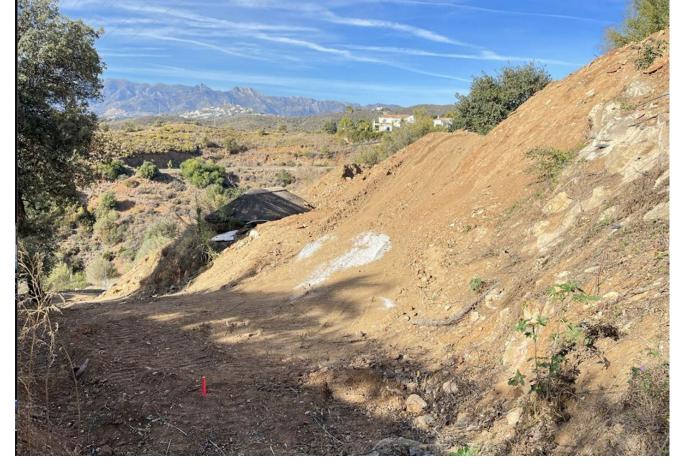

## Sales - Plot - El Rosario 500.000€

www.mibgroup.es +34 662 58 96 58 info@mibgroup.es

Ref.-ID: MIBGR4593997 El Rosario Plot

IBI: 695 EUR / year

446 m<sup>2</sup>

1535 m<sup>2</sup>

A west orientated plot in El Rosario, the highly sought-after residential estate in East Marbella. The project has been accepted and approved and the Town Hall will publish the license. The plot has been connected to the municipal sewage system the cost covered by current owner...a pre-requisite for development. The plot is clean and ready for it's new owner to design their dream home. This plot has great potential to build a large home of 446 sqm with additional basement allowing for a superb luxury residence. El Rosario is undergoing a mandatory update to connect each home to the mains sewage system, and this plot has the infrastructure in place and already paid for at a cost of 12,000 euro. El Rosario building plot...Marbella East. Building coefficient of 0.30 Meaning that the villa can be built with 446.1 sqm above ground. This is one of 2 plots that are next to each other. This one has south-west orientation. A residential plot to build a villa that will have orientation to the west giving spectacular views to the Marbella las Nieves mountain range and also to the sea. An opportunity to build a fabulous home within 8 minutes of Marbella Town and within 4 minutes of the beach.