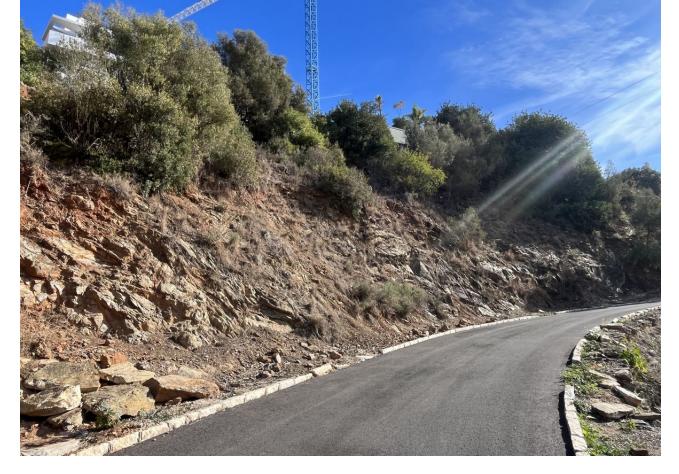

## Sales - Plot - El Rosario 500.000€

www.mibgroup.es +34 662 58 96 58 info@mibgroup.es

Ref.-ID: MIBGR4593997 El Rosario Plot

IBI: 695 EUR / year

446 m<sup>2</sup>

1535 m<sup>2</sup>

A west orientated plot in El Rosario, the highly sought-after residential estate in East Marbella. The project has been accepted and approved and the Town Hall will publish the license. The plot has been connected to the municipal sewage system the cost covered by current owner...a pre-requisite for development. The plot is clean and ready for it's new owner to design their dream home. This plot has great potential to build a large home of 446 sqm with additional basement allowing for a superb luxury residence. El Rosario is undergoing a mandatory update to connect each home to the mains sewage system, and this plot has the infrastructure in place and already paid for at a cost of 12,000 euro. El Rosario building plot...Marbella East. Building coefficient of 0.30 Meaning that the villa can be built with 446.1 sqm above ground. This is one of 2 plots that are next to each other. This one has south-west orientation. A residential plot to build a villa that will have orientation to the west giving spectacular views to the Marbella las Nieves mountain range and also to the sea. An opportunity to build a fabulous home within 8 minutes of Marbella Town and within 4 minutes of the beach.