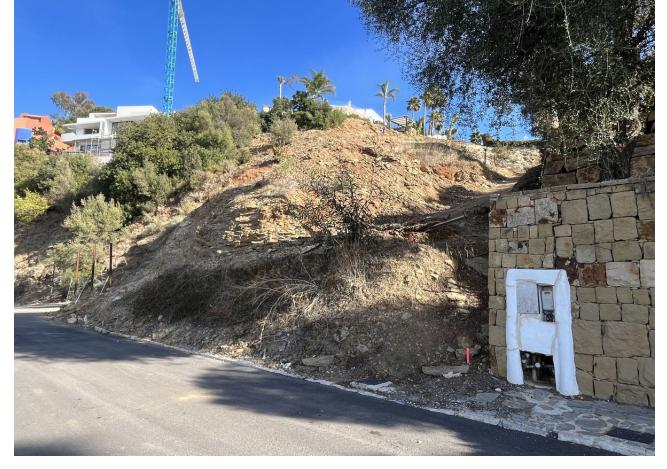

## Sales - Plot - El Rosario 500.000€

www.mibgroup.es +34 662 58 96 58 info@mibgroup.es

Ref.-ID: MIBGR4593997 El Rosario Plot

IBI: 695 EUR / year

446 m<sup>2</sup>

1535 m<sup>2</sup>

A west orientated plot in El Rosario, the highly sought-after residential estate in East Marbella. The project has been accepted and approved and the Town Hall will publish the license. The plot has been connected to the municipal sewage system the cost covered by current owner...a pre-requisite for development. The plot is clean and ready for it's new owner to design their dream home. This plot has great potential to build a large home of 446 sqm with additional basement allowing for a superb luxury residence. El Rosario is undergoing a mandatory update to connect each home to the mains sewage system, and this plot has the infrastructure in place and already paid for at a cost of 12,000 euro. El Rosario building plot...Marbella East. Building coefficient of 0.30 Meaning that the villa can be built with 446.1 sqm above ground. This is one of 2 plots that are next to each other. This one has south-west orientation. A residential plot to build a villa that will have orientation to the west giving spectacular views to the Marbella las Nieves mountain range and also to the sea. An opportunity to build a fabulous home within 8 minutes of Marbella Town and within 4 minutes of the beach.