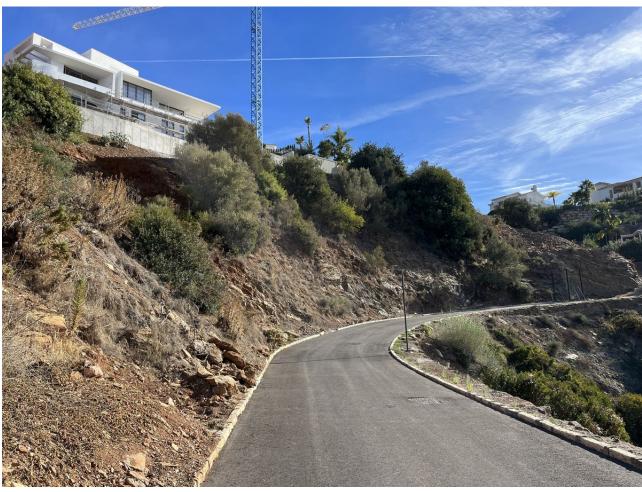

## Sales - Plot - El Rosario 500.000€

www.mibgroup.es +34 662 58 96 58 info@mibgroup.es

Ref.-ID: MIBGR4593997 El Rosario Plot

IBI: 695 EUR / year

446 m<sup>2</sup>

1535 m<sup>2</sup>

A west orientated plot in El Rosario, the highly sought-after residential estate in East Marbella. The project has been accepted and approved and the Town Hall will publish the license. The plot has been connected to the municipal sewage system the cost covered by current owner...a pre-requisite for development. The plot is clean and ready for it's new owner to design their dream home. This plot has great potential to build a large home of 446 sqm with additional basement allowing for a superb luxury residence. El Rosario is undergoing a mandatory update to connect each home to the mains sewage system, and this plot has the infrastructure in place and already paid for at a cost of 12,000 euro. El Rosario building plot...Marbella East. Building coefficient of 0.30 Meaning that the villa can be built with 446.1 sqm above ground. This is one of 2 plots that are next to each other. This one has south-west orientation. A residential plot to build a villa that will have orientation to the west giving spectacular views to the Marbella las Nieves mountain range and also to the sea. An opportunity to build a fabulous home within 8 minutes of Marbella Town and within 4 minutes of the beach.