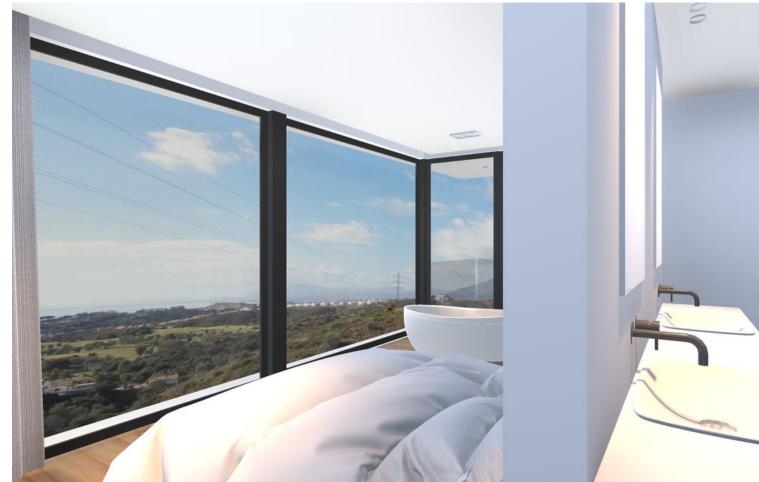

## Sales - Plot - El Rosario 500.000€

www.mibgroup.es +34 662 58 96 58 info@mibgroup.es

Ref.-ID: MIBGR4593997 El Rosario Plot

IBI: 695 EUR / year

446 m<sup>2</sup>

1535 m<sup>2</sup>

A west orientated plot in El Rosario, the highly sought-after residential estate in East Marbella. The project has been accepted and approved and the Town Hall will publish the license. The plot has been connected to the municipal sewage system the cost covered by current owner...a pre-requisite for development. The plot is clean and ready for it's new owner to design their dream home. This plot has great potential to build a large home of 446 sqm with additional basement allowing for a superb luxury residence. El Rosario is undergoing a mandatory update to connect each home to the mains sewage system, and this plot has the infrastructure in place and already paid for at a cost of 12,000 euro. El Rosario building plot...Marbella East. Building coefficient of 0.30 Meaning that the villa can be built with 446.1 sqm above ground. This is one of 2 plots that are next to each other. This one has south-west orientation. A residential plot to build a villa that will have orientation to the west giving spectacular views to the Marbella las Nieves mountain range and also to the sea. An opportunity to build a fabulous home within 8 minutes of Marbella Town and within 4 minutes of the beach.