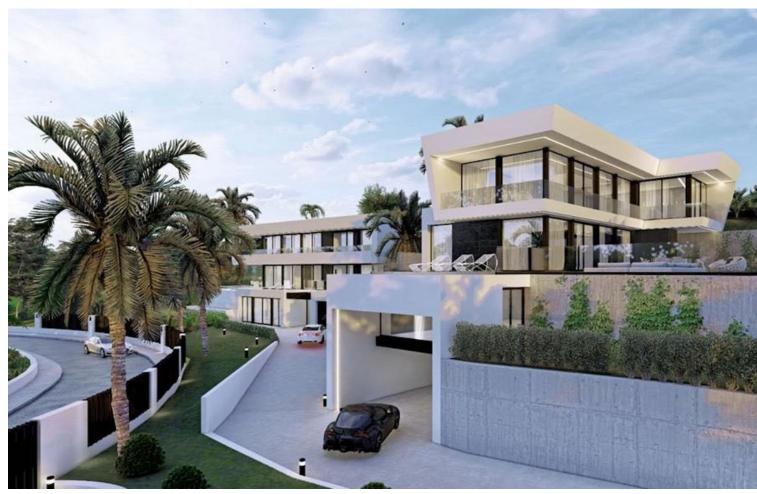

## Sales - Plot - El Rosario 500.000€

www.mibgroup.es +34 662 58 96 58 info@mibgroup.es

Ref.-ID: MIBGR4593997 El Rosario Plot

IBI: 695 EUR / year

446 m<sup>2</sup>

1535 m<sup>2</sup>

A west orientated plot in El Rosario, the highly sought-after residential estate in East Marbella. The project has been accepted and approved and the Town Hall will publish the license. The plot has been connected to the municipal sewage system the cost covered by current owner...a pre-requisite for development. The plot is clean and ready for it's new owner to design their dream home. This plot has great potential to build a large home of 446 sqm with additional basement allowing for a superb luxury residence. El Rosario is undergoing a mandatory update to connect each home to the mains sewage system, and this plot has the infrastructure in place and already paid for at a cost of 12,000 euro. El Rosario building plot...Marbella East. Building coefficient of 0.30 Meaning that the villa can be built with 446.1 sqm above ground. This is one of 2 plots that are next to each other. This one has south-west orientation. A residential plot to build a villa that will have orientation to the west giving spectacular views to the Marbella las Nieves mountain range and also to the sea. An opportunity to build a fabulous home within 8 minutes of Marbella Town and within 4 minutes of the beach.