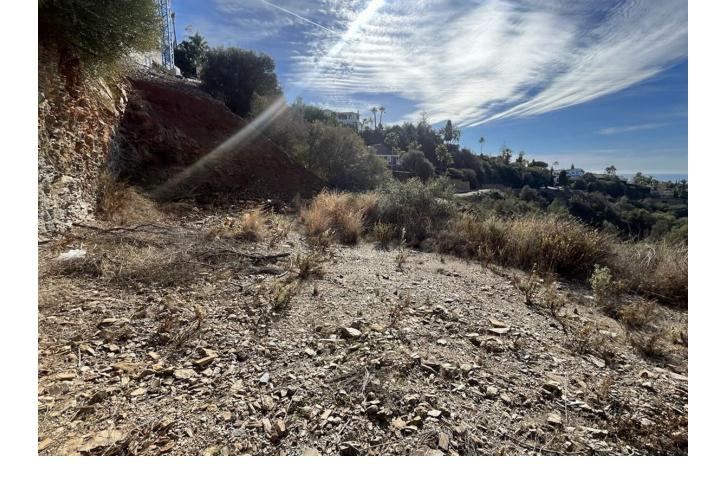

## Sales - Plot - El Rosario 500.000€

www.mibgroup.es +34 662 58 96 58 info@mibgroup.es

Ref.-ID: MIBGR4593997 El Rosario Plot

IBI: 695 EUR / year

446 m<sup>2</sup>

1535 m<sup>2</sup>

A west orientated plot in El Rosario, the highly sought-after residential estate in East Marbella. The project has been accepted and approved and the Town Hall will publish the license. The plot has been connected to the municipal sewage system the cost covered by current owner...a pre-requisite for development. The plot is clean and ready for it's new owner to design their dream home. This plot has great potential to build a large home of 446 sqm with additional basement allowing for a superb luxury residence. El Rosario is undergoing a mandatory update to connect each home to the mains sewage system, and this plot has the infrastructure in place and already paid for at a cost of 12,000 euro. El Rosario building plot...Marbella East. Building coefficient of 0.30 Meaning that the villa can be built with 446.1 sqm above ground. This is one of 2 plots that are next to each other. This one has south-west orientation. A residential plot to build a villa that will have orientation to the west giving spectacular views to the Marbella las Nieves mountain range and also to the sea. An opportunity to build a fabulous home within 8 minutes of Marbella Town and within 4 minutes of the beach.