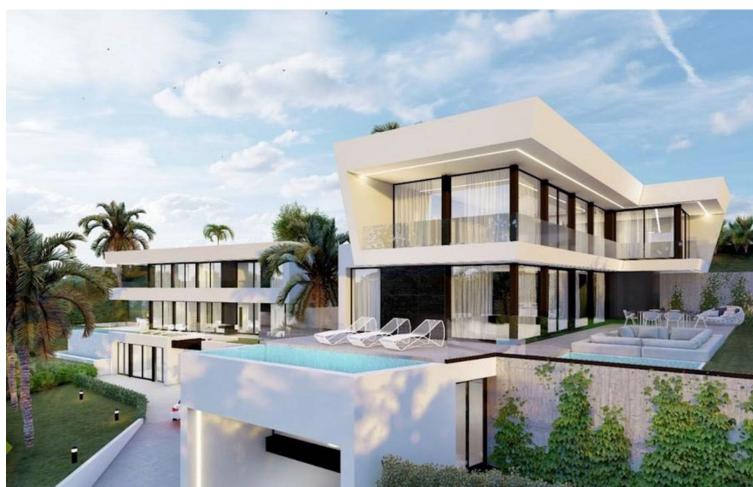

## Sales - Plot - El Rosario 500.000€

www.mibgroup.es +34 662 58 96 58 info@mibgroup.es

Ref.-ID: MIBGR4593997 El Rosario Plot

IBI: 695 EUR / year

446 m<sup>2</sup>

1535 m<sup>2</sup>

A west orientated plot in El Rosario, the highly sought-after residential estate in East Marbella. The project has been accepted and approved and the Town Hall will publish the license. The plot has been connected to the municipal sewage system the cost covered by current owner...a pre-requisite for development. The plot is clean and ready for it's new owner to design their dream home. This plot has great potential to build a large home of 446 sqm with additional basement allowing for a superb luxury residence. El Rosario is undergoing a mandatory update to connect each home to the mains sewage system, and this plot has the infrastructure in place and already paid for at a cost of 12,000 euro. El Rosario building plot...Marbella East. Building coefficient of 0.30 Meaning that the villa can be built with 446.1 sqm above ground. This is one of 2 plots that are next to each other. This one has south-west orientation. A residential plot to build a villa that will have orientation to the west giving spectacular views to the Marbella las Nieves mountain range and also to the sea. An opportunity to build a fabulous home within 8 minutes of Marbella Town and within 4 minutes of the beach.