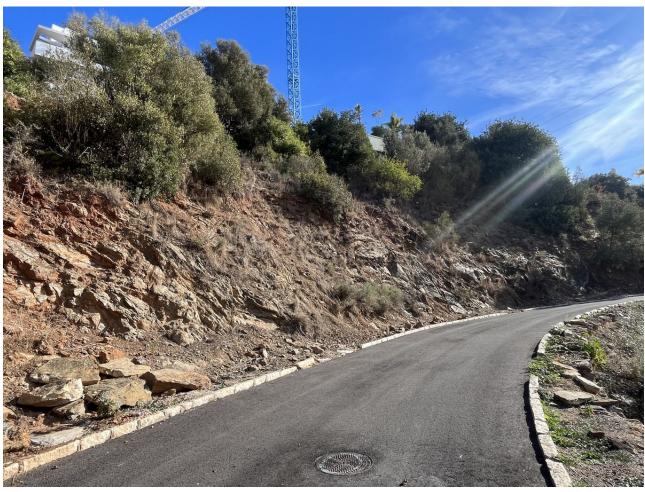

## Sales - Plot - El Rosario 500.000€

www.mibgroup.es +34 662 58 96 58 info@mibgroup.es

Ref.-ID: MIBGR4593997 El Rosario Plot

IBI: 695 EUR / year

446 m<sup>2</sup>

1535 m<sup>2</sup>

A west orientated plot in El Rosario, the highly sought-after residential estate in East Marbella. The project has been accepted and approved and the Town Hall will publish the license. The plot has been connected to the municipal sewage system the cost covered by current owner...a pre-requisite for development. The plot is clean and ready for it's new owner to design their dream home. This plot has great potential to build a large home of 446 sqm with additional basement allowing for a superb luxury residence. El Rosario is undergoing a mandatory update to connect each home to the mains sewage system, and this plot has the infrastructure in place and already paid for at a cost of 12,000 euro. El Rosario building plot...Marbella East. Building coefficient of 0.30 Meaning that the villa can be built with 446.1 sqm above ground. This is one of 2 plots that are next to each other. This one has south-west orientation. A residential plot to build a villa that will have orientation to the west giving spectacular views to the Marbella las Nieves mountain range and also to the sea. An opportunity to build a fabulous home within 8 minutes of Marbella Town and within 4 minutes of the beach.