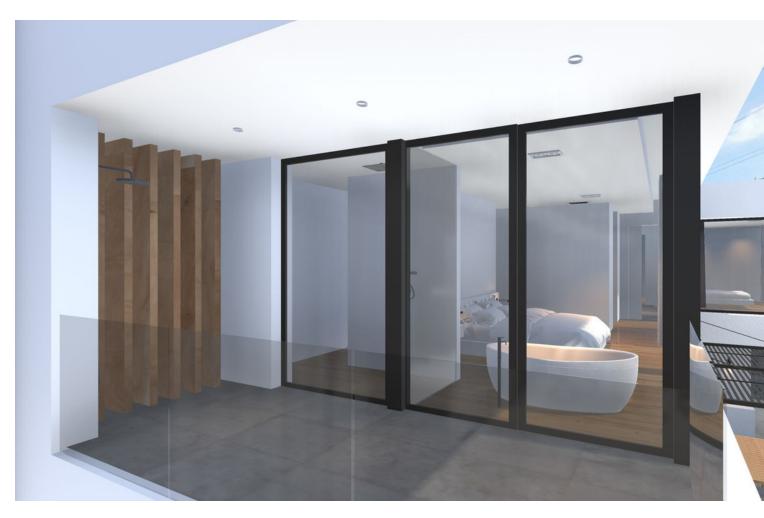

## Sales - Plot - El Rosario 500.000€

www.mibgroup.es +34 662 58 96 58 info@mibgroup.es

Ref.-ID: MIBGR4593997 El Rosario Plot

IBI: 695 EUR / year

446 m<sup>2</sup>

1535 m<sup>2</sup>

A west orientated plot in El Rosario, the highly sought-after residential estate in East Marbella. The project has been accepted and approved and the Town Hall will publish the license. The plot has been connected to the municipal sewage system the cost covered by current owner...a pre-requisite for development. The plot is clean and ready for it's new owner to design their dream home. This plot has great potential to build a large home of 446 sqm with additional basement allowing for a superb luxury residence. El Rosario is undergoing a mandatory update to connect each home to the mains sewage system, and this plot has the infrastructure in place and already paid for at a cost of 12,000 euro. El Rosario building plot...Marbella East. Building coefficient of 0.30 Meaning that the villa can be built with 446.1 sqm above ground. This is one of 2 plots that are next to each other. This one has south-west orientation. A residential plot to build a villa that will have orientation to the west giving spectacular views to the Marbella las Nieves mountain range and also to the sea. An opportunity to build a fabulous home within 8 minutes of Marbella Town and within 4 minutes of the beach.