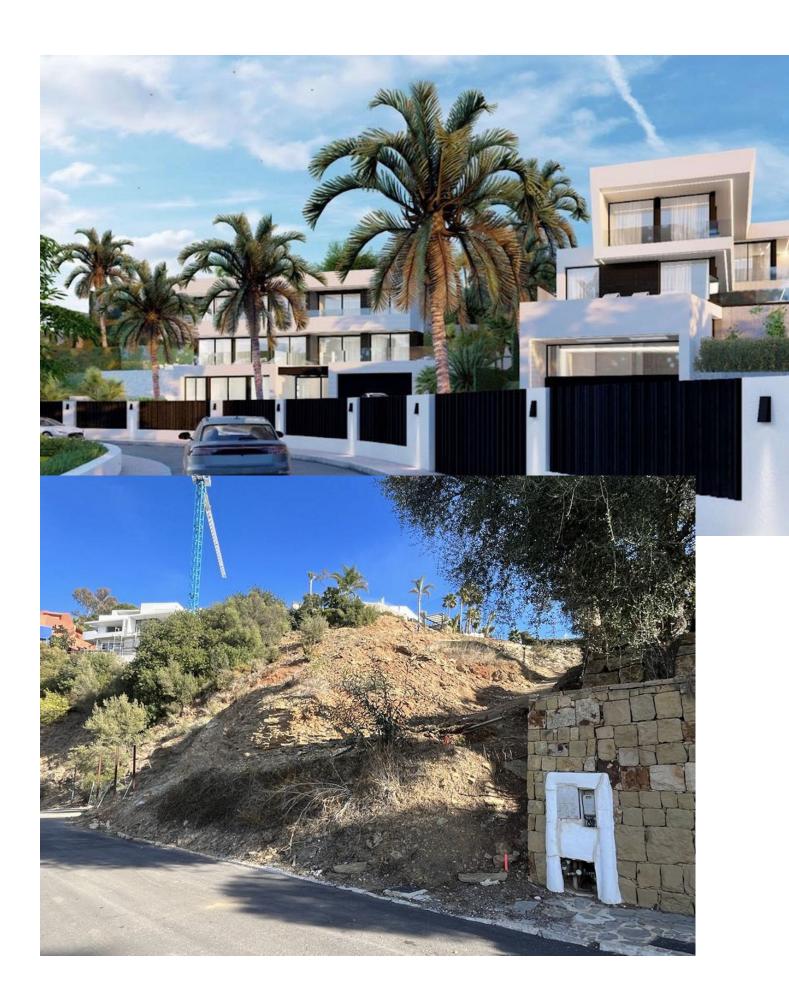

## Sales - Plot - El Rosario 500.000€

www.mibgroup.es +34 662 58 96 58 info@mibgroup.es

Ref.-ID: MIBGR4593997 El Rosario Plot

IBI: 695 EUR / year

446 m<sup>2</sup>

1535 m<sup>2</sup>

A west orientated plot in El Rosario, the highly sought-after residential estate in East Marbella. The project has been accepted and approved and the Town Hall will publish the license. The plot has been connected to the municipal sewage system the cost covered by current owner...a pre-requisite for development. The plot is clean and ready for it's new owner to design their dream home. This plot has great potential to build a large home of 446 sqm with additional basement allowing for a superb luxury residence. El Rosario is undergoing a mandatory update to connect each home to the mains sewage system, and this plot has the infrastructure in place and already paid for at a cost of 12,000 euro. El Rosario building plot...Marbella East. Building coefficient of 0.30 Meaning that the villa can be built with 446.1 sqm above ground. This is one of 2 plots that are next to each other. This one has south-west orientation. A residential plot to build a villa that will have orientation to the west giving spectacular views to the Marbella las Nieves mountain range and also to the sea. An opportunity to build a fabulous home within 8 minutes of Marbella Town and within 4 minutes of the beach.