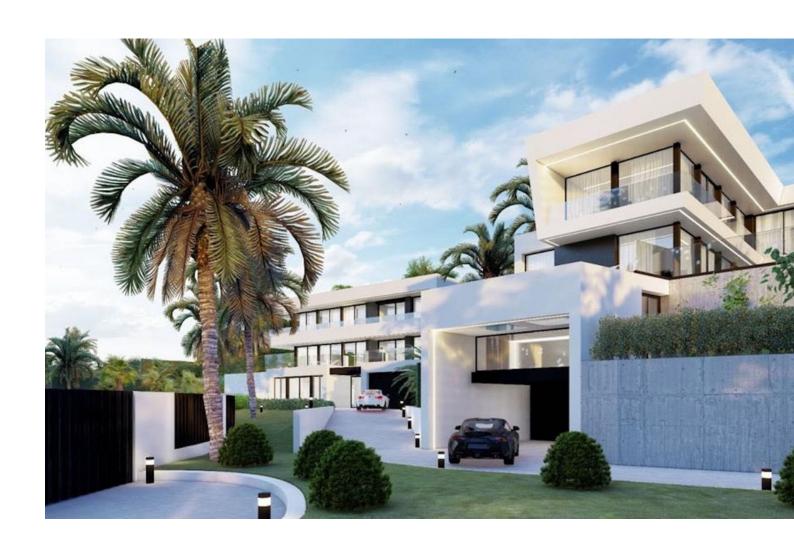

## Sales - Plot - El Rosario 500.000€

www.mibgroup.es +34 662 58 96 58 info@mibgroup.es

Ref.-ID: MIBGR4593997 El Rosario Plot

IBI: 695 EUR / year

446 m<sup>2</sup>

1535 m<sup>2</sup>

A west orientated plot in El Rosario, the highly sought-after residential estate in East Marbella. The project has been accepted and approved and the Town Hall will publish the license. The plot has been connected to the municipal sewage system the cost covered by current owner...a pre-requisite for development. The plot is clean and ready for it's new owner to design their dream home. This plot has great potential to build a large home of 446 sqm with additional basement allowing for a superb luxury residence. El Rosario is undergoing a mandatory update to connect each home to the mains sewage system, and this plot has the infrastructure in place and already paid for at a cost of 12,000 euro. El Rosario building plot...Marbella East. Building coefficient of 0.30 Meaning that the villa can be built with 446.1 sqm above ground. This is one of 2 plots that are next to each other. This one has south-west orientation. A residential plot to build a villa that will have orientation to the west giving spectacular views to the Marbella las Nieves mountain range and also to the sea. An opportunity to build a fabulous home within 8 minutes of Marbella Town and within 4 minutes of the beach.