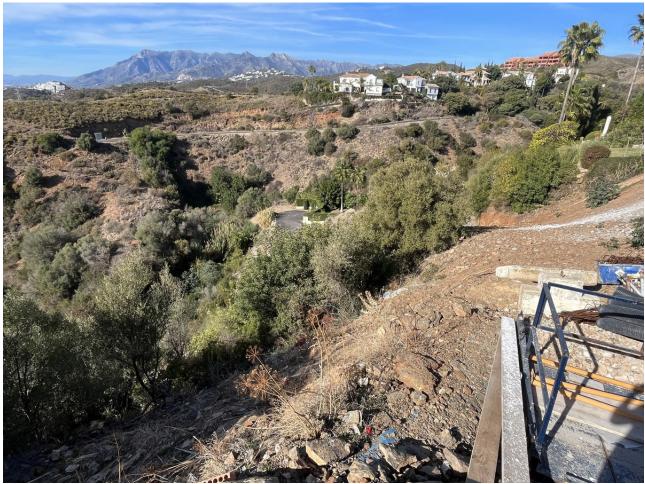

## Sales - Plot - El Rosario 500.000€

www.mibgroup.es +34 662 58 96 58 info@mibgroup.es

Ref.-ID: MIBGR4593997 El Rosario Plot

IBI: 695 EUR / year

446 m<sup>2</sup>

1535 m<sup>2</sup>

A west orientated plot in El Rosario, the highly sought-after residential estate in East Marbella. The project has been accepted and approved and the Town Hall will publish the license. The plot has been connected to the municipal sewage system the cost covered by current owner...a pre-requisite for development. The plot is clean and ready for it's new owner to design their dream home. This plot has great potential to build a large home of 446 sqm with additional basement allowing for a superb luxury residence. El Rosario is undergoing a mandatory update to connect each home to the mains sewage system, and this plot has the infrastructure in place and already paid for at a cost of 12,000 euro. El Rosario building plot...Marbella East. Building coefficient of 0.30 Meaning that the villa can be built with 446.1 sqm above ground. This is one of 2 plots that are next to each other. This one has south-west orientation. A residential plot to build a villa that will have orientation to the west giving spectacular views to the Marbella las Nieves mountain range and also to the sea. An opportunity to build a fabulous home within 8 minutes of Marbella Town and within 4 minutes of the beach.