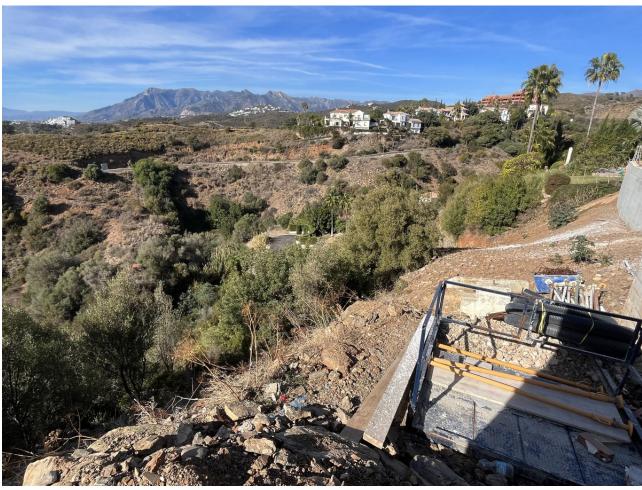

## Sales - Plot - El Rosario 500.000€

www.mibgroup.es +34 662 58 96 58 info@mibgroup.es

Ref.-ID: MIBGR4593997 El Rosario Plot

IBI: 695 EUR / year

446 m<sup>2</sup>

1535 m<sup>2</sup>

A west orientated plot in El Rosario, the highly sought-after residential estate in East Marbella. The project has been accepted and approved and the Town Hall will publish the license. The plot has been connected to the municipal sewage system the cost covered by current owner...a pre-requisite for development. The plot is clean and ready for it's new owner to design their dream home. This plot has great potential to build a large home of 446 sqm with additional basement allowing for a superb luxury residence. El Rosario is undergoing a mandatory update to connect each home to the mains sewage system, and this plot has the infrastructure in place and already paid for at a cost of 12,000 euro. El Rosario building plot...Marbella East. Building coefficient of 0.30 Meaning that the villa can be built with 446.1 sqm above ground. This is one of 2 plots that are next to each other. This one has south-west orientation. A residential plot to build a villa that will have orientation to the west giving spectacular views to the Marbella las Nieves mountain range and also to the sea. An opportunity to build a fabulous home within 8 minutes of Marbella Town and within 4 minutes of the beach.