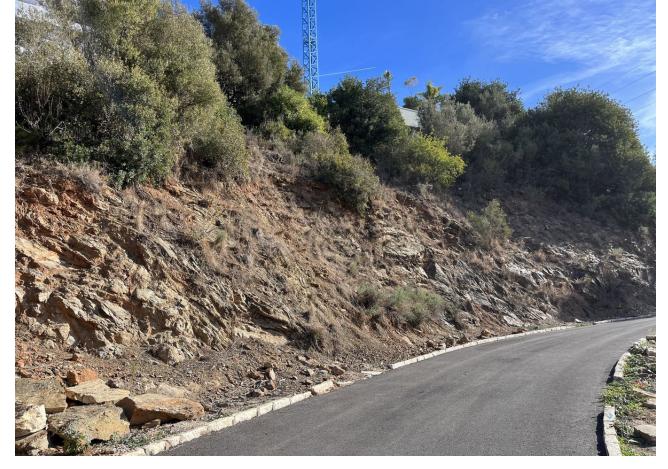

## Sales - Plot - El Rosario 500.000€

www.mibgroup.es +34 662 58 96 58 info@mibgroup.es

Ref.-ID: MIBGR4593997 El Rosario Plot

IBI: 695 EUR / year

446 m<sup>2</sup>

1535 m<sup>2</sup>

A west orientated plot in El Rosario, the highly sought-after residential estate in East Marbella. The project has been accepted and approved and the Town Hall will publish the license. The plot has been connected to the municipal sewage system the cost covered by current owner...a pre-requisite for development. The plot is clean and ready for it's new owner to design their dream home. This plot has great potential to build a large home of 446 sqm with additional basement allowing for a superb luxury residence. El Rosario is undergoing a mandatory update to connect each home to the mains sewage system, and this plot has the infrastructure in place and already paid for at a cost of 12,000 euro. El Rosario building plot...Marbella East. Building coefficient of 0.30 Meaning that the villa can be built with 446.1 sqm above ground. This is one of 2 plots that are next to each other. This one has south-west orientation. A residential plot to build a villa that will have orientation to the west giving spectacular views to the Marbella las Nieves mountain range and also to the sea. An opportunity to build a fabulous home within 8 minutes of Marbella Town and within 4 minutes of the beach.