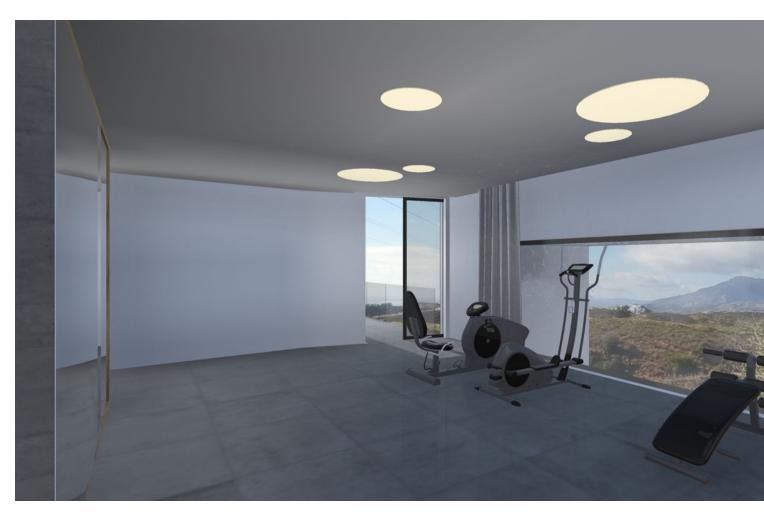

## Sales - Plot - El Rosario 500.000€

www.mibgroup.es +34 662 58 96 58 info@mibgroup.es

Ref.-ID: MIBGR4593997 El Rosario Plot

IBI: 695 EUR / year

446 m<sup>2</sup>

1535 m<sup>2</sup>

A west orientated plot in El Rosario, the highly sought-after residential estate in East Marbella. The project has been accepted and approved and the Town Hall will publish the license. The plot has been connected to the municipal sewage system the cost covered by current owner...a pre-requisite for development. The plot is clean and ready for it's new owner to design their dream home. This plot has great potential to build a large home of 446 sqm with additional basement allowing for a superb luxury residence. El Rosario is undergoing a mandatory update to connect each home to the mains sewage system, and this plot has the infrastructure in place and already paid for at a cost of 12,000 euro. El Rosario building plot...Marbella East. Building coefficient of 0.30 Meaning that the villa can be built with 446.1 sqm above ground. This is one of 2 plots that are next to each other. This one has south-west orientation. A residential plot to build a villa that will have orientation to the west giving spectacular views to the Marbella las Nieves mountain range and also to the sea. An opportunity to build a fabulous home within 8 minutes of Marbella Town and within 4 minutes of the beach.