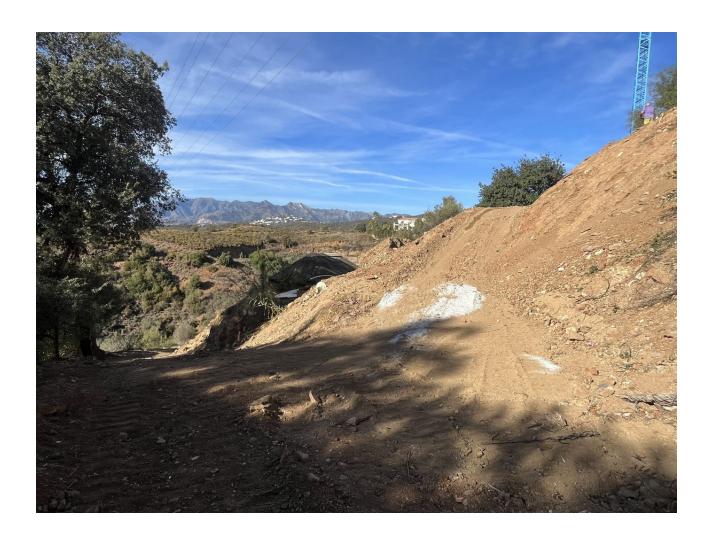

## Sales - Plot - El Rosario 500.000€

www.mibgroup.es +34 662 58 96 58 info@mibgroup.es

Ref.-ID: MIBGR4593997 El Rosario Plot

IBI: 695 EUR / year

446 m<sup>2</sup>

1535 m<sup>2</sup>

A west orientated plot in El Rosario, the highly sought-after residential estate in East Marbella. The project has been accepted and approved and the Town Hall will publish the license. The plot has been connected to the municipal sewage system the cost covered by current owner...a pre-requisite for development. The plot is clean and ready for it's new owner to design their dream home. This plot has great potential to build a large home of 446 sqm with additional basement allowing for a superb luxury residence. El Rosario is undergoing a mandatory update to connect each home to the mains sewage system, and this plot has the infrastructure in place and already paid for at a cost of 12,000 euro. El Rosario building plot...Marbella East. Building coefficient of 0.30 Meaning that the villa can be built with 446.1 sqm above ground. This is one of 2 plots that are next to each other. This one has south-west orientation. A residential plot to build a villa that will have orientation to the west giving spectacular views to the Marbella las Nieves mountain range and also to the sea. An opportunity to build a fabulous home within 8 minutes of Marbella Town and within 4 minutes of the beach.