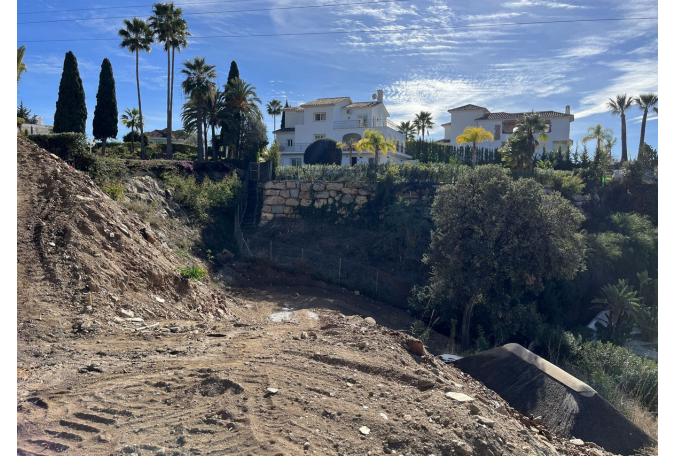

## Sales - Plot - El Rosario 500.000€

www.mibgroup.es +34 662 58 96 58 info@mibgroup.es

Ref.-ID: MIBGR4593997 El Rosario Plot

IBI: 695 EUR / year

446 m<sup>2</sup>

1535 m<sup>2</sup>

A west orientated plot in El Rosario, the highly sought-after residential estate in East Marbella. The project has been accepted and approved and the Town Hall will publish the license. The plot has been connected to the municipal sewage system the cost covered by current owner...a pre-requisite for development. The plot is clean and ready for it's new owner to design their dream home. This plot has great potential to build a large home of 446 sqm with additional basement allowing for a superb luxury residence. El Rosario is undergoing a mandatory update to connect each home to the mains sewage system, and this plot has the infrastructure in place and already paid for at a cost of 12,000 euro. El Rosario building plot...Marbella East. Building coefficient of 0.30 Meaning that the villa can be built with 446.1 sqm above ground. This is one of 2 plots that are next to each other. This one has south-west orientation. A residential plot to build a villa that will have orientation to the west giving spectacular views to the Marbella las Nieves mountain range and also to the sea. An opportunity to build a fabulous home within 8 minutes of Marbella Town and within 4 minutes of the beach.