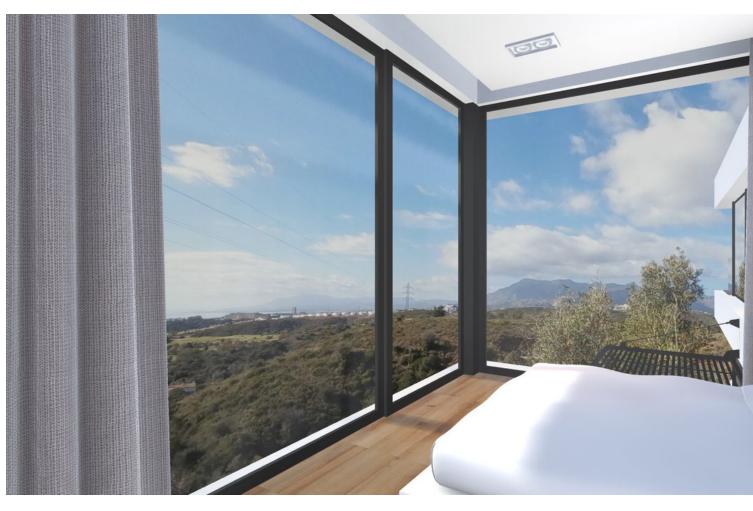

## Sales - Plot - El Rosario 500.000€

www.mibgroup.es +34 662 58 96 58 info@mibgroup.es

Ref.-ID: MIBGR4593997 El Rosario Plot

IBI: 695 EUR / year

446 m<sup>2</sup>

1535 m<sup>2</sup>

A west orientated plot in El Rosario, the highly sought-after residential estate in East Marbella. The project has been accepted and approved and the Town Hall will publish the license. The plot has been connected to the municipal sewage system the cost covered by current owner...a pre-requisite for development. The plot is clean and ready for it's new owner to design their dream home. This plot has great potential to build a large home of 446 sqm with additional basement allowing for a superb luxury residence. El Rosario is undergoing a mandatory update to connect each home to the mains sewage system, and this plot has the infrastructure in place and already paid for at a cost of 12,000 euro. El Rosario building plot...Marbella East. Building coefficient of 0.30 Meaning that the villa can be built with 446.1 sqm above ground. This is one of 2 plots that are next to each other. This one has south-west orientation. A residential plot to build a villa that will have orientation to the west giving spectacular views to the Marbella las Nieves mountain range and also to the sea. An opportunity to build a fabulous home within 8 minutes of Marbella Town and within 4 minutes of the beach.