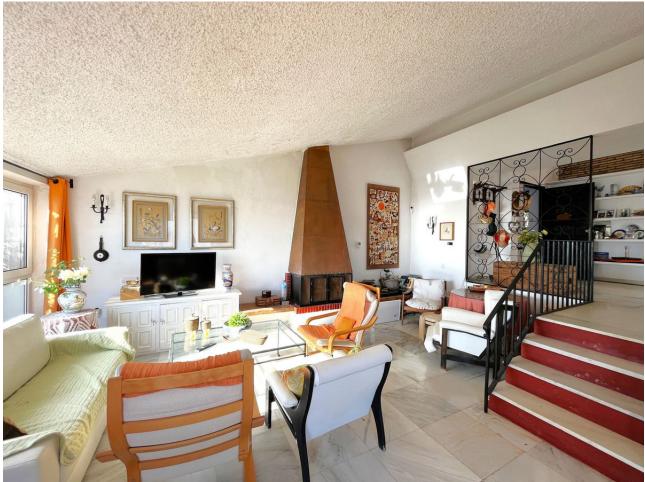

Sales - House - Estepona 1.295.000€ www.mibgroup.es +34 662 58 96 58 info@mibgroup.es Community: 1,800 EUR / year IBI: 950 EUR / year

5

4

200 m<sup>2</sup>

450 m2

MAGNIFICENT DETACHED VILLA WITH BEAUTIFUL SEA VIEWS! Located in a URBANIZATION ON THE BEACHFRONT LINE, ONLY 2 MIN FROM THE BEACH ON FOOT AND 7 MIN BY CAR FROM THE HISTORIC CENTER OF ESTEPONA. It is very well connected on foot through the beautiful coastal path and is close to supermarkets, schools and the new High Resolution Hospital of Estepona. It has a large garden area and spacious terraces with beautiful panoramic sea views, in addition, the property is surrounded by gardens and houses with the attractive design style of the famous architect Aubrey Marcus David and has SOUTHERN ORIENTATION. The house is distributed over three floors. The main entrance to the plot leads to a porch where the entrance of the house, which has a living area on two levels that enjoy great light, beautiful views of the Mediterranean and direct access to the terrace bordering the garden and a large kitchen, on the top floor and the first floor are the bedrooms and bathrooms. The house was renovated a few years ago and has been well maintained. The urbanization is very well maintained and has artificial grass tennis courts, gardens, 6 communal swimming pools, and covered parking areas within the grounds. WE HIGHLY RECOMMEND YOUR VISIT!