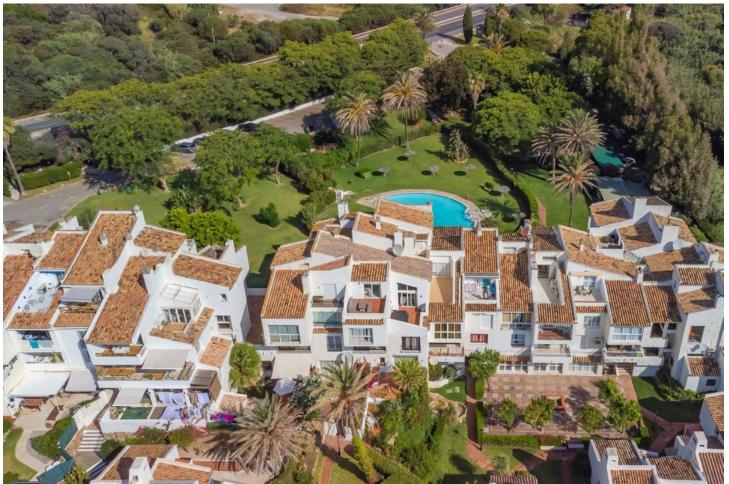

Sales - House - Estepona 1.295.000€ www.mibgroup.es +34 662 58 96 58 info@mibgroup.es Community: 1,800 EUR / year IBI: 950 EUR / year

5

4

200 m<sup>2</sup>

450 m2

MAGNIFICENT DETACHED VILLA WITH BEAUTIFUL SEA VIEWS! Located in a URBANIZATION ON THE BEACHFRONT LINE, ONLY 2 MIN FROM THE BEACH ON FOOT AND 7 MIN BY CAR FROM THE HISTORIC CENTER OF ESTEPONA. It is very well connected on foot through the beautiful coastal path and is close to supermarkets, schools and the new High Resolution Hospital of Estepona. It has a large garden area and spacious terraces with beautiful panoramic sea views, in addition, the property is surrounded by gardens and houses with the attractive design style of the famous architect Aubrey Marcus David and has SOUTHERN ORIENTATION. The house is distributed over three floors. The main entrance to the plot leads to a porch where the entrance of the house, which has a living area on two levels that enjoy great light, beautiful views of the Mediterranean and direct access to the terrace bordering the garden and a large kitchen, on the top floor and the first floor are the bedrooms and bathrooms. The house was renovated a few years ago and has been well maintained. The urbanization is very well maintained and has artificial grass tennis courts, gardens, 6 communal swimming pools, and covered parking areas within the grounds. WE HIGHLY RECOMMEND YOUR VISIT!