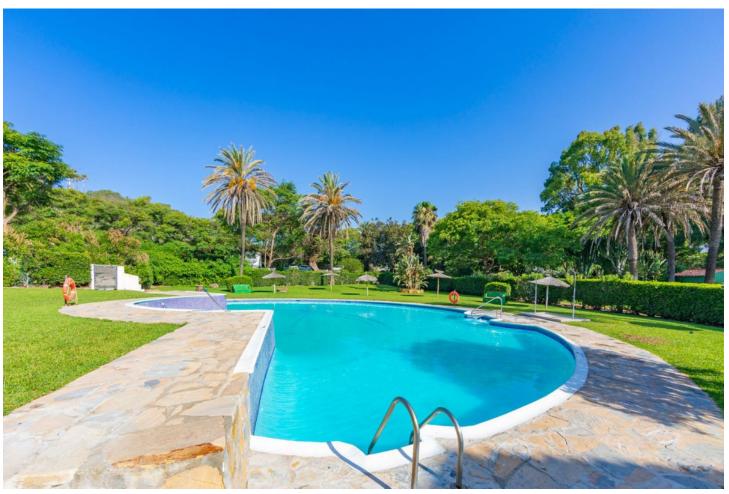

Sales - House - Estepona 1.295.000€ www.mibgroup.es +34 662 58 96 58 info@mibgroup.es Community: 1,800 EUR / year IBI: 950 EUR / year

5

4

200 m<sup>2</sup>

450 m2

MAGNIFICENT DETACHED VILLA WITH BEAUTIFUL SEA VIEWS! Located in a URBANIZATION ON THE BEACHFRONT LINE, ONLY 2 MIN FROM THE BEACH ON FOOT AND 7 MIN BY CAR FROM THE HISTORIC CENTER OF ESTEPONA. It is very well connected on foot through the beautiful coastal path and is close to supermarkets, schools and the new High Resolution Hospital of Estepona. It has a large garden area and spacious terraces with beautiful panoramic sea views, in addition, the property is surrounded by gardens and houses with the attractive design style of the famous architect Aubrey Marcus David and has SOUTHERN ORIENTATION. The house is distributed over three floors. The main entrance to the plot leads to a porch where the entrance of the house, which has a living area on two levels that enjoy great light, beautiful views of the Mediterranean and direct access to the terrace bordering the garden and a large kitchen, on the top floor and the first floor are the bedrooms and bathrooms. The house was renovated a few years ago and has been well maintained. The urbanization is very well maintained and has artificial grass tennis courts, gardens, 6 communal swimming pools, and covered parking areas within the grounds. WE HIGHLY RECOMMEND YOUR VISIT!