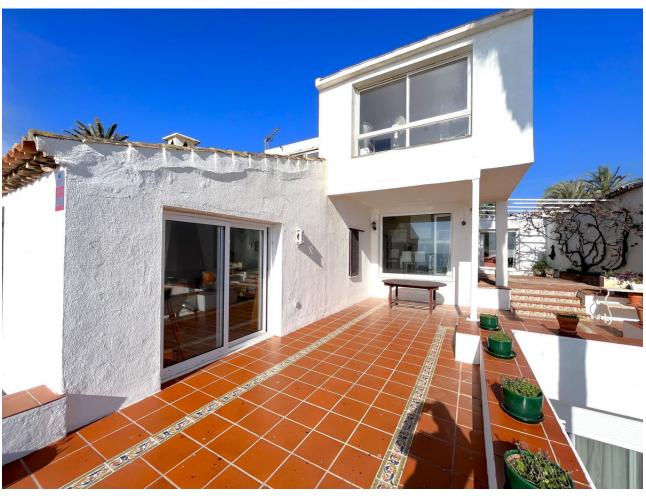

Sales - House - Estepona 1.295.000€ www.mibgroup.es +34 662 58 96 58 info@mibgroup.es Community: 1,800 EUR / year IBI: 950 EUR / year

5

4

200 m<sup>2</sup>

450 m2

MAGNIFICENT DETACHED VILLA WITH BEAUTIFUL SEA VIEWS! Located in a URBANIZATION ON THE BEACHFRONT LINE, ONLY 2 MIN FROM THE BEACH ON FOOT AND 7 MIN BY CAR FROM THE HISTORIC CENTER OF ESTEPONA. It is very well connected on foot through the beautiful coastal path and is close to supermarkets, schools and the new High Resolution Hospital of Estepona. It has a large garden area and spacious terraces with beautiful panoramic sea views, in addition, the property is surrounded by gardens and houses with the attractive design style of the famous architect Aubrey Marcus David and has SOUTHERN ORIENTATION. The house is distributed over three floors. The main entrance to the plot leads to a porch where the entrance of the house, which has a living area on two levels that enjoy great light, beautiful views of the Mediterranean and direct access to the terrace bordering the garden and a large kitchen, on the top floor and the first floor are the bedrooms and bathrooms. The house was renovated a few years ago and has been well maintained. The urbanization is very well maintained and has artificial grass tennis courts, gardens, 6 communal swimming pools, and covered parking areas within the grounds. WE HIGHLY RECOMMEND YOUR VISIT!