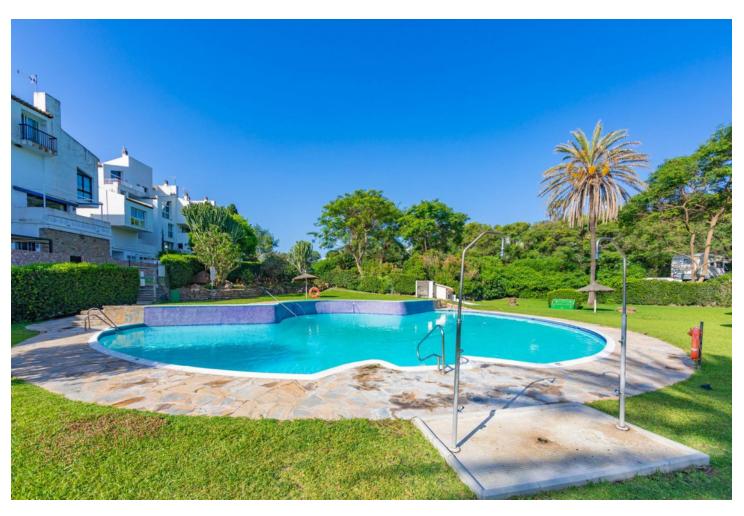

Sales - House - Estepona 1.295.000€ www.mibgroup.es +34 662 58 96 58 info@mibgroup.es Community: 1,800 EUR / year IBI: 950 EUR / year

5

4

200 m<sup>2</sup>

450 m2

MAGNIFICENT DETACHED VILLA WITH BEAUTIFUL SEA VIEWS! Located in a URBANIZATION ON THE BEACHFRONT LINE, ONLY 2 MIN FROM THE BEACH ON FOOT AND 7 MIN BY CAR FROM THE HISTORIC CENTER OF ESTEPONA. It is very well connected on foot through the beautiful coastal path and is close to supermarkets, schools and the new High Resolution Hospital of Estepona. It has a large garden area and spacious terraces with beautiful panoramic sea views, in addition, the property is surrounded by gardens and houses with the attractive design style of the famous architect Aubrey Marcus David and has SOUTHERN ORIENTATION. The house is distributed over three floors. The main entrance to the plot leads to a porch where the entrance of the house, which has a living area on two levels that enjoy great light, beautiful views of the Mediterranean and direct access to the terrace bordering the garden and a large kitchen, on the top floor and the first floor are the bedrooms and bathrooms. The house was renovated a few years ago and has been well maintained. The urbanization is very well maintained and has artificial grass tennis courts, gardens, 6 communal swimming pools, and covered parking areas within the grounds. WE HIGHLY RECOMMEND YOUR VISIT!