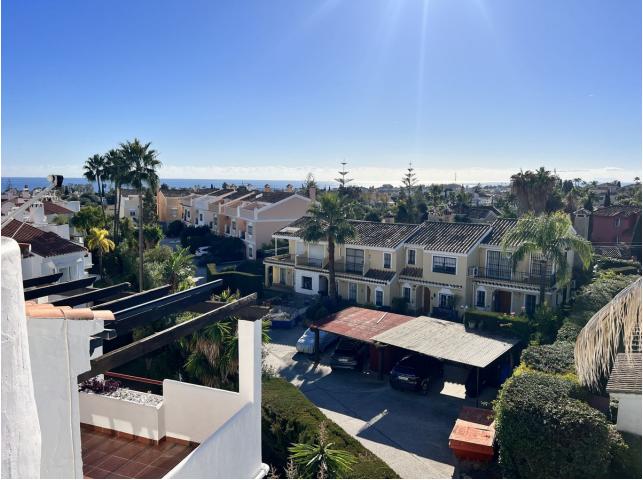

IMPORTANT: Property currently has a long term tenant in it, contract for 2000/month, contract until Feb 2025. This spacious penthouse in Bel Air has been recently renovated and opened up. Walking in, you find the entrance hall with the kitchen on the right side. Thanks to the renovation, the kitchen and laundry area have been included into one big space, providing a very big kitchen, with built-in laundry corner, including a brand new boiler. To the left of the entrance hall we find the dining and living room, opening up to 2 terraces: One terrace facing South, and one terrace facing West. From the living room you can already catch your first glimpse of the beautiful sea views. Going further into the entrance hall, we find 2 bedrooms with built in closets, and 1 bathroom for these 2 bedrooms. At last we have the master bedroom, with ensuite master bathroom. The bathroom has been equipped with a walk-in shower. The Master bedroom also has access to one of the terraces. From the terrace by the living room, there is a stairwell to the rooftop terrace, offering incredible views of the mediterranean, Gibraltar and Africa, and even La Concha in the back. The apartment also includes 1 parking space in the underground parking, and 1 private storage room.