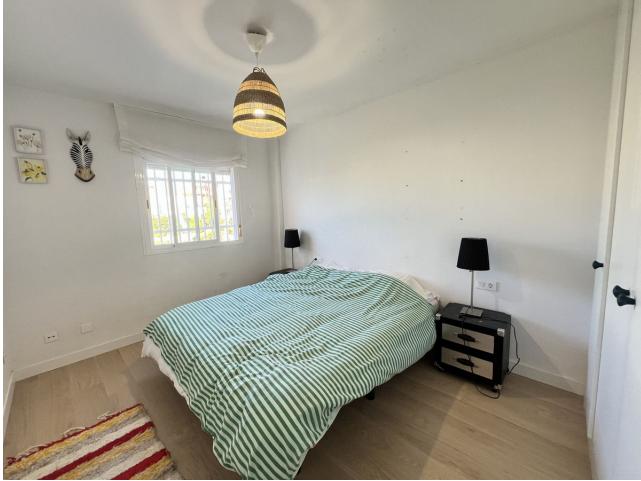

IMPORTANT: Property currently has a long term tenant in it, contract for 2000/month, contract until Feb 2025. This spacious penthouse in Bel Air has been recently renovated and opened up. Walking in, you find the entrance hall with the kitchen on the right side. Thanks to the renovation, the kitchen and laundry area have been included into one big space, providing a very big kitchen, with built-in laundry corner, including a brand new boiler. To the left of the entrance hall we find the dining and living room, opening up to 2 terraces: One terrace facing South, and one terrace facing West. From the living room you can already catch your first glimpse of the beautiful sea views. Going further into the entrance hall, we find 2 bedrooms with built in closets, and 1 bathroom for these 2 bedrooms. At last we have the master bedroom, with ensuite master bathroom. The bathroom has been equipped with a walk-in shower. The Master bedroom also has access to one of the terraces. From the terrace by the living room, there is a stairwell to the rooftop terrace, offering incredible views of the mediterranean, Gibraltar and Africa, and even La Concha in the back. The apartment also includes 1 parking space in the underground parking, and 1 private storage room.