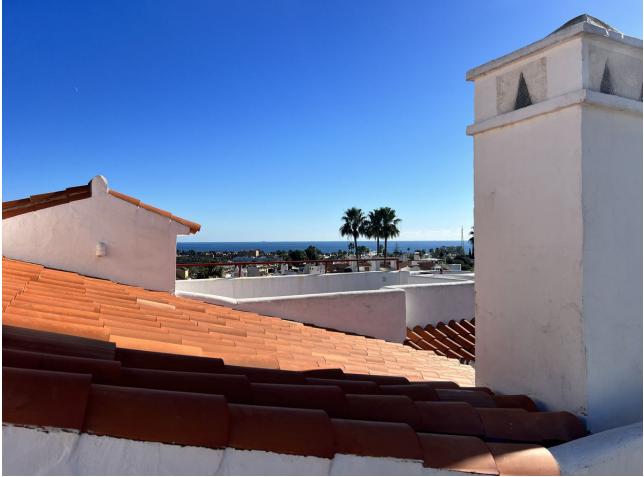

IMPORTANT: Property currently has a long term tenant in it, contract for 2000/month, contract until Feb 2025. This spacious penthouse in Bel Air has been recently renovated and opened up. Walking in, you find the entrance hall with the kitchen on the right side. Thanks to the renovation, the kitchen and laundry area have been included into one big space, providing a very big kitchen, with built-in laundry corner, including a brand new boiler. To the left of the entrance hall we find the dining and living room, opening up to 2 terraces: One terrace facing South, and one terrace facing West. From the living room you can already catch your first glimpse of the beautiful sea views. Going further into the entrance hall, we find 2 bedrooms with built in closets, and 1 bathroom for these 2 bedrooms. At last we have the master bedroom, with ensuite master bathroom. The bathroom has been equipped with a walk-in shower. The Master bedroom also has access to one of the terraces. From the terrace by the living room, there is a stairwell to the rooftop terrace, offering incredible views of the mediterranean, Gibraltar and Africa, and even La Concha in the back. The apartment also includes 1 parking space in the underground parking, and 1 private storage room.