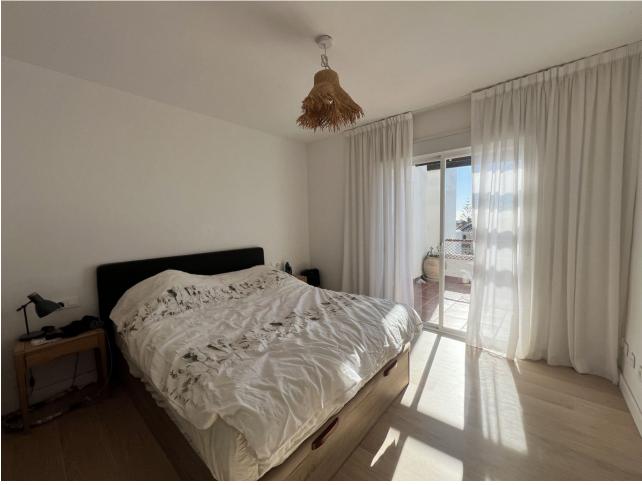

IMPORTANT: Property currently has a long term tenant in it, contract for 2000/month, contract until Feb 2025. This spacious penthouse in Bel Air has been recently renovated and opened up. Walking in, you find the entrance hall with the kitchen on the right side. Thanks to the renovation, the kitchen and laundry area have been included into one big space, providing a very big kitchen, with built-in laundry corner, including a brand new boiler. To the left of the entrance hall we find the dining and living room, opening up to 2 terraces: One terrace facing South, and one terrace facing West. From the living room you can already catch your first glimpse of the beautiful sea views. Going further into the entrance hall, we find 2 bedrooms with built in closets, and 1 bathroom for these 2 bedrooms. At last we have the master bedroom, with ensuite master bathroom. The bathroom has been equipped with a walk-in shower. The Master bedroom also has access to one of the terraces. From the terrace by the living room, there is a stairwell to the rooftop terrace, offering incredible views of the mediterranean, Gibraltar and Africa, and even La Concha in the back. The apartment also includes 1 parking space in the underground parking, and 1 private storage room.