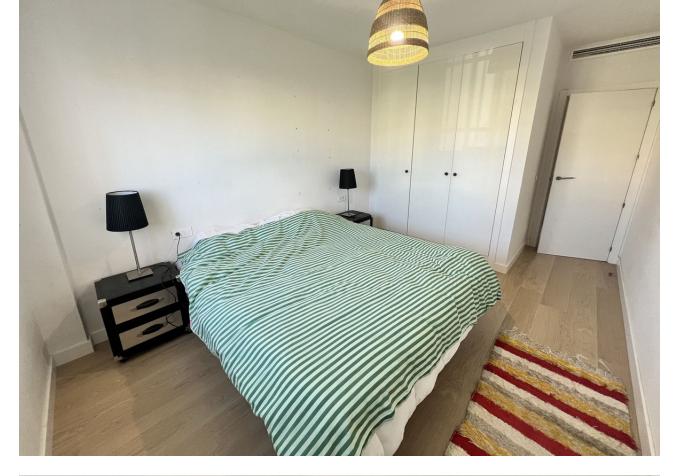

IMPORTANT: Property currently has a long term tenant in it, contract for 2000/month, contract until Feb 2025. This spacious penthouse in Bel Air has been recently renovated and opened up. Walking in, you find the entrance hall with the kitchen on the right side. Thanks to the renovation, the kitchen and laundry area have been included into one big space, providing a very big kitchen, with built-in laundry corner, including a brand new boiler. To the left of the entrance hall we find the dining and living room, opening up to 2 terraces: One terrace facing South, and one terrace facing West. From the living room you can already catch your first glimpse of the beautiful sea views. Going further into the entrance hall, we find 2 bedrooms with built in closets, and 1 bathroom for these 2 bedrooms. At last we have the master bedroom, with ensuite master bathroom. The bathroom has been equipped with a walk-in shower. The Master bedroom also has access to one of the terraces. From the terrace by the living room, there is a stairwell to the rooftop terrace, offering incredible views of the mediterranean, Gibraltar and Africa, and even La Concha in the back. The apartment also includes 1 parking space in the underground parking, and 1 private storage room.