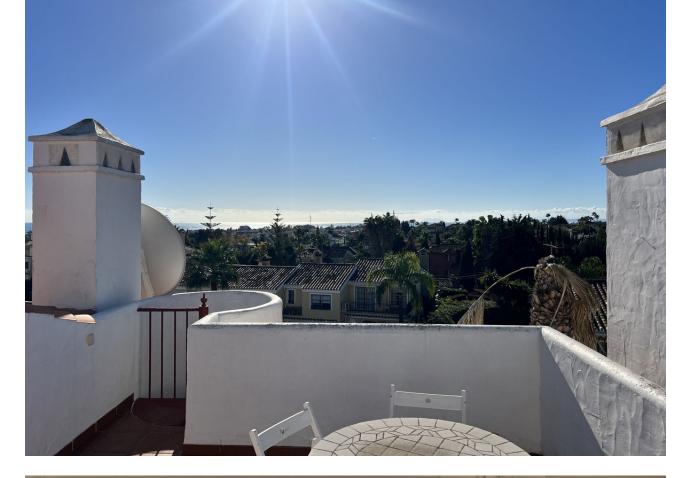

IMPORTANT: Property currently has a long term tenant in it, contract for 2000/month, contract until Feb 2025. This spacious penthouse in Bel Air has been recently renovated and opened up. Walking in, you find the entrance hall with the kitchen on the right side. Thanks to the renovation, the kitchen and laundry area have been included into one big space, providing a very big kitchen, with built-in laundry corner, including a brand new boiler. To the left of the entrance hall we find the dining and living room, opening up to 2 terraces: One terrace facing South, and one terrace facing West. From the living room you can already catch your first glimpse of the beautiful sea views. Going further into the entrance hall, we find 2 bedrooms with built in closets, and 1 bathroom for these 2 bedrooms. At last we have the master bedroom, with ensuite master bathroom. The bathroom has been equipped with a walk-in shower. The Master bedroom also has access to one of the terraces. From the terrace by the living room, there is a stairwell to the rooftop terrace, offering incredible views of the mediterranean, Gibraltar and Africa, and even La Concha in the back. The apartment also includes 1 parking space in the underground parking, and 1 private storage room.