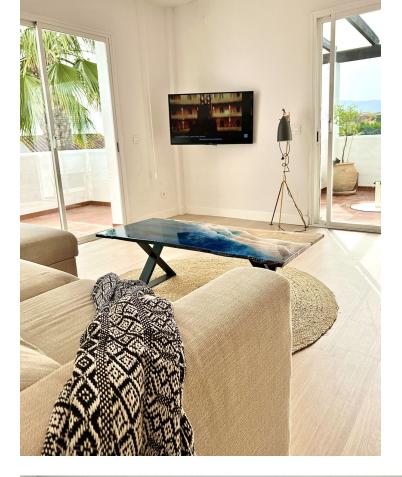

IMPORTANT: Property currently has a long term tenant in it, contract for 2000/month, contract until Feb 2025. This spacious penthouse in Bel Air has been recently renovated and opened up. Walking in, you find the entrance hall with the kitchen on the right side. Thanks to the renovation, the kitchen and laundry area have been included into one big space, providing a very big kitchen, with built-in laundry corner, including a brand new boiler. To the left of the entrance hall we find the dining and living room, opening up to 2 terraces: One terrace facing South, and one terrace facing West. From the living room you can already catch your first glimpse of the beautiful sea views. Going further into the entrance hall, we find 2 bedrooms with built in closets, and 1 bathroom for these 2 bedrooms. At last we have the master bedroom, with ensuite master bathroom. The bathroom has been equipped with a walk-in shower. The Master bedroom also has access to one of the terraces. From the terrace by the living room, there is a stairwell to the rooftop terrace, offering incredible views of the mediterranean, Gibraltar and Africa, and even La Concha in the back. The apartment also includes 1 parking space in the underground parking, and 1 private storage room.