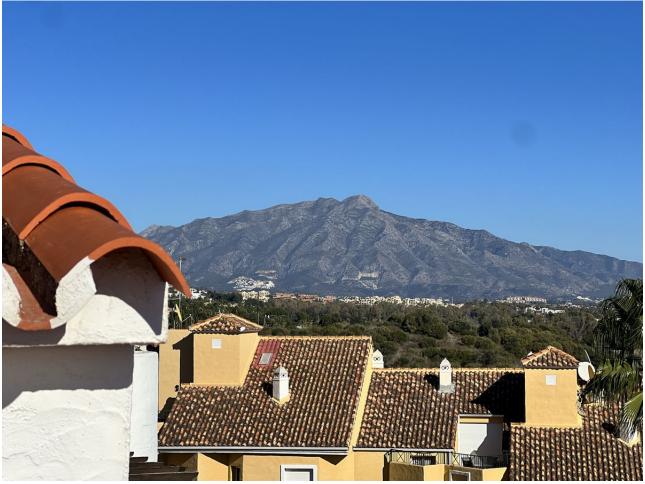

IMPORTANT: Property currently has a long term tenant in it, contract for 2000/month, contract until Feb 2025. This spacious penthouse in Bel Air has been recently renovated and opened up. Walking in, you find the entrance hall with the kitchen on the right side. Thanks to the renovation, the kitchen and laundry area have been included into one big space, providing a very big kitchen, with built-in laundry corner, including a brand new boiler. To the left of the entrance hall we find the dining and living room, opening up to 2 terraces: One terrace facing South, and one terrace facing West. From the living room you can already catch your first glimpse of the beautiful sea views. Going further into the entrance hall, we find 2 bedrooms with built in closets, and 1 bathroom for these 2 bedrooms. At last we have the master bedroom, with ensuite master bathroom. The bathroom has been equipped with a walk-in shower. The Master bedroom also has access to one of the terraces. From the terrace by the living room, there is a stairwell to the rooftop terrace, offering incredible views of the mediterranean, Gibraltar and Africa, and even La Concha in the back. The apartment also includes 1 parking space in the underground parking, and 1 private storage room.