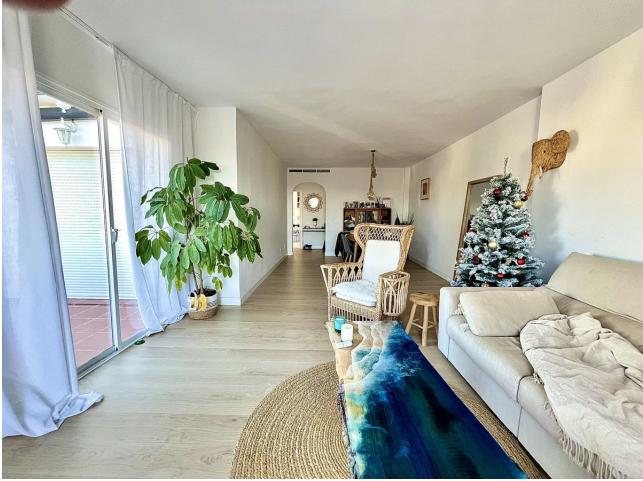

IMPORTANT: Property currently has a long term tenant in it, contract for 2000/month, contract until Feb 2025. This spacious penthouse in Bel Air has been recently renovated and opened up. Walking in, you find the entrance hall with the kitchen on the right side. Thanks to the renovation, the kitchen and laundry area have been included into one big space, providing a very big kitchen, with built-in laundry corner, including a brand new boiler. To the left of the entrance hall we find the dining and living room, opening up to 2 terraces: One terrace facing South, and one terrace facing West. From the living room you can already catch your first glimpse of the beautiful sea views. Going further into the entrance hall, we find 2 bedrooms with built in closets, and 1 bathroom for these 2 bedrooms. At last we have the master bedroom, with ensuite master bathroom. The bathroom has been equipped with a walk-in shower. The Master bedroom also has access to one of the terraces. From the terrace by the living room, there is a stairwell to the rooftop terrace, offering incredible views of the mediterranean, Gibraltar and Africa, and even La Concha in the back. The apartment also includes 1 parking space in the underground parking, and 1 private storage room.