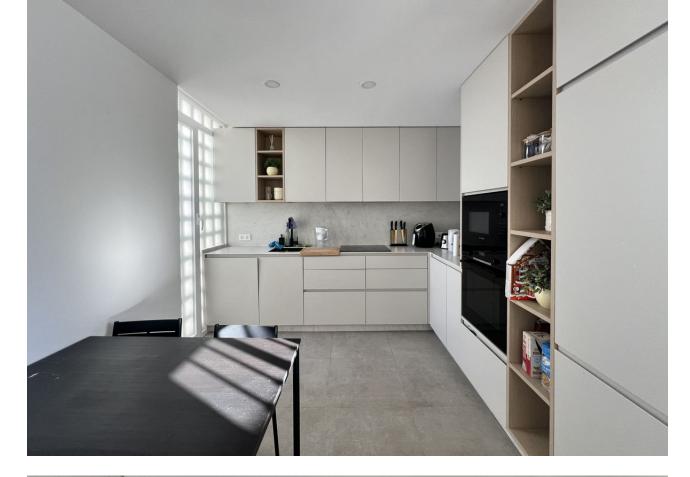

IMPORTANT: Property currently has a long term tenant in it, contract for 2000/month, contract until Feb 2025. This spacious penthouse in Bel Air has been recently renovated and opened up. Walking in, you find the entrance hall with the kitchen on the right side. Thanks to the renovation, the kitchen and laundry area have been included into one big space, providing a very big kitchen, with built-in laundry corner, including a brand new boiler. To the left of the entrance hall we find the dining and living room, opening up to 2 terraces: One terrace facing South, and one terrace facing West. From the living room you can already catch your first glimpse of the beautiful sea views. Going further into the entrance hall, we find 2 bedrooms with built in closets, and 1 bathroom for these 2 bedrooms. At last we have the master bedroom, with ensuite master bathroom. The bathroom has been equipped with a walk-in shower. The Master bedroom also has access to one of the terraces. From the terrace by the living room, there is a stairwell to the rooftop terrace, offering incredible views of the mediterranean, Gibraltar and Africa, and even La Concha in the back. The apartment also includes 1 parking space in the underground parking, and 1 private storage room.