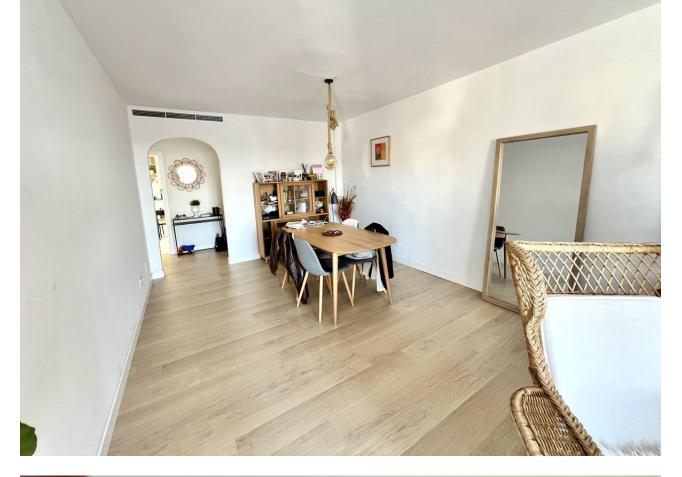

IMPORTANT: Property currently has a long term tenant in it, contract for 2000/month, contract until Feb 2025. This spacious penthouse in Bel Air has been recently renovated and opened up. Walking in, you find the entrance hall with the kitchen on the right side. Thanks to the renovation, the kitchen and laundry area have been included into one big space, providing a very big kitchen, with built-in laundry corner, including a brand new boiler. To the left of the entrance hall we find the dining and living room, opening up to 2 terraces: One terrace facing South, and one terrace facing West. From the living room you can already catch your first glimpse of the beautiful sea views. Going further into the entrance hall, we find 2 bedrooms with built in closets, and 1 bathroom for these 2 bedrooms. At last we have the master bedroom, with ensuite master bathroom. The bathroom has been equipped with a walk-in shower. The Master bedroom also has access to one of the terraces. From the terrace by the living room, there is a stairwell to the rooftop terrace, offering incredible views of the mediterranean, Gibraltar and Africa, and even La Concha in the back. The apartment also includes 1 parking space in the underground parking, and 1 private storage room.