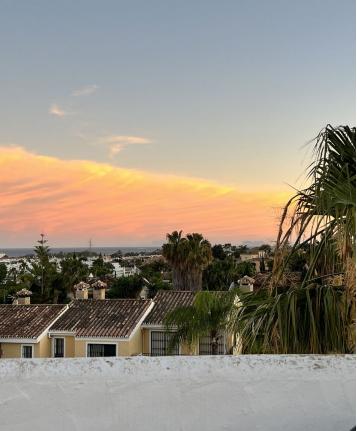

IMPORTANT: Property currently has a long term tenant in it, contract for 2000/month, contract until Feb 2025. This spacious penthouse in Bel Air has been recently renovated and opened up. Walking in, you find the entrance hall with the kitchen on the right side. Thanks to the renovation, the kitchen and laundry area have been included into one big space, providing a very big kitchen, with built-in laundry corner, including a brand new boiler. To the left of the entrance hall we find the dining and living room, opening up to 2 terraces: One terrace facing South, and one terrace facing West. From the living room you can already catch your first glimpse of the beautiful sea views. Going further into the entrance hall, we find 2 bedrooms with built in closets, and 1 bathroom for these 2 bedrooms. At last we have the master bedroom, with ensuite master bathroom. The bathroom has been equipped with a walk-in shower. The Master bedroom also has access to one of the terraces. From the terrace by the living room, there is a stairwell to the rooftop terrace, offering incredible views of the mediterranean, Gibraltar and Africa, and even La Concha in the back. The apartment also includes 1 parking space in the underground parking, and 1 private storage room.