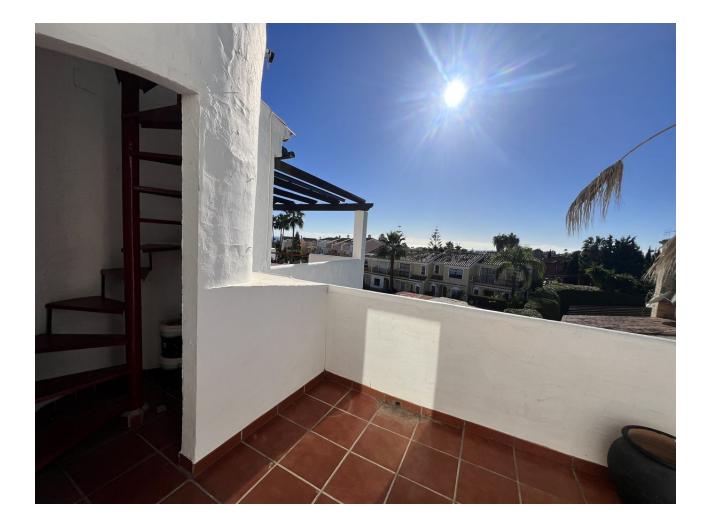

IMPORTANT: Property currently has a long term tenant in it, contract for 2000/month, contract until Feb 2025. This spacious penthouse in Bel Air has been recently renovated and opened up. Walking in, you find the entrance hall with the kitchen on the right side. Thanks to the renovation, the kitchen and laundry area have been included into one big space, providing a very big kitchen, with built-in laundry corner, including a brand new boiler. To the left of the entrance hall we find the dining and living room, opening up to 2 terraces: One terrace facing South, and one terrace facing West. From the living room you can already catch your first glimpse of the beautiful sea views. Going further into the entrance hall, we find 2 bedrooms with built in closets, and 1 bathroom for these 2 bedrooms. At last we have the master bedroom, with ensuite master bathroom. The bathroom has been equipped with a walk-in shower. The Master bedroom also has access to one of the terraces. From the terrace by the living room, there is a stairwell to the rooftop terrace, offering incredible views of the mediterranean, Gibraltar and Africa, and even La Concha in the back. The apartment also includes 1 parking space in the underground parking, and 1 private storage room.