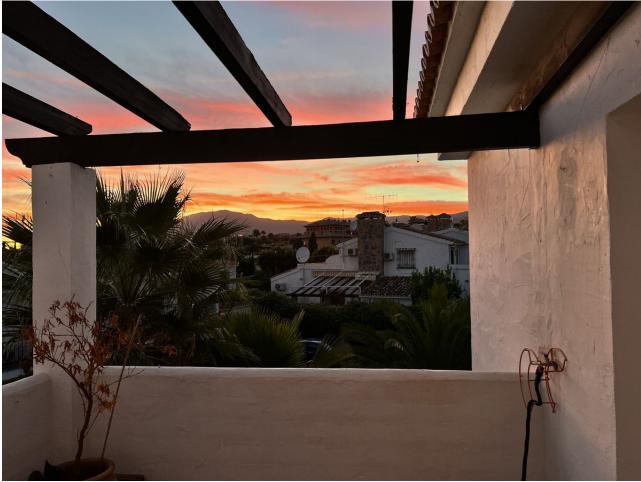

IMPORTANT: Property currently has a long term tenant in it, contract for 2000/month, contract until Feb 2025. This spacious penthouse in Bel Air has been recently renovated and opened up. Walking in, you find the entrance hall with the kitchen on the right side. Thanks to the renovation, the kitchen and laundry area have been included into one big space, providing a very big kitchen, with built-in laundry corner, including a brand new boiler. To the left of the entrance hall we find the dining and living room, opening up to 2 terraces: One terrace facing South, and one terrace facing West. From the living room you can already catch your first glimpse of the beautiful sea views. Going further into the entrance hall, we find 2 bedrooms with built in closets, and 1 bathroom for these 2 bedrooms. At last we have the master bedroom, with ensuite master bathroom. The bathroom has been equipped with a walk-in shower. The Master bedroom also has access to one of the terraces. From the terrace by the living room, there is a stairwell to the rooftop terrace, offering incredible views of the mediterranean, Gibraltar and Africa, and even La Concha in the back. The apartment also includes 1 parking space in the underground parking, and 1 private storage room.