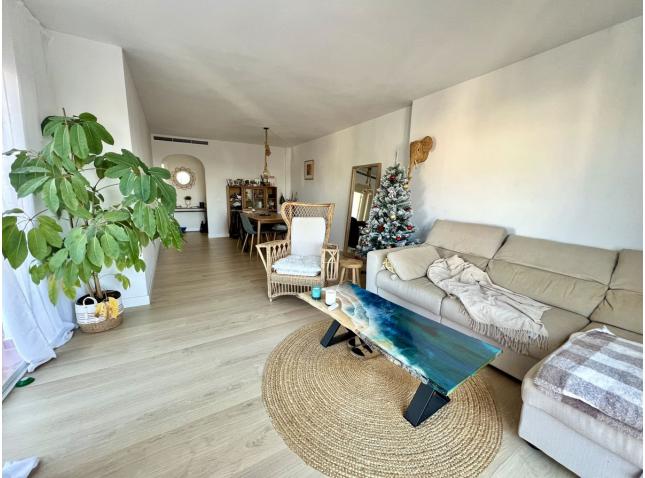

IMPORTANT: Property currently has a long term tenant in it, contract for 2000/month, contract until Feb 2025. This spacious penthouse in Bel Air has been recently renovated and opened up. Walking in, you find the entrance hall with the kitchen on the right side. Thanks to the renovation, the kitchen and laundry area have been included into one big space, providing a very big kitchen, with built-in laundry corner, including a brand new boiler. To the left of the entrance hall we find the dining and living room, opening up to 2 terraces: One terrace facing South, and one terrace facing West. From the living room you can already catch your first glimpse of the beautiful sea views. Going further into the entrance hall, we find 2 bedrooms with built in closets, and 1 bathroom for these 2 bedrooms. At last we have the master bedroom, with ensuite master bathroom. The bathroom has been equipped with a walk-in shower. The Master bedroom also has access to one of the terraces. From the terrace by the living room, there is a stairwell to the rooftop terrace, offering incredible views of the mediterranean, Gibraltar and Africa, and even La Concha in the back. The apartment also includes 1 parking space in the underground parking, and 1 private storage room.