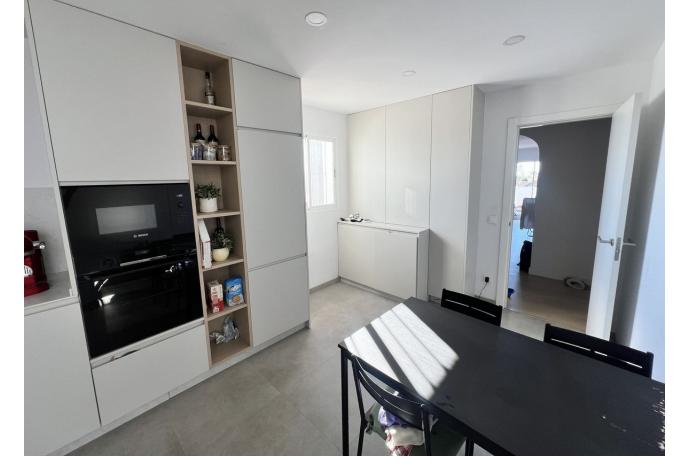

IMPORTANT: Property currently has a long term tenant in it, contract for 2000/month, contract until Feb 2025. This spacious penthouse in Bel Air has been recently renovated and opened up. Walking in, you find the entrance hall with the kitchen on the right side. Thanks to the renovation, the kitchen and laundry area have been included into one big space, providing a very big kitchen, with built-in laundry corner, including a brand new boiler. To the left of the entrance hall we find the dining and living room, opening up to 2 terraces: One terrace facing South, and one terrace facing West. From the living room you can already catch your first glimpse of the beautiful sea views. Going further into the entrance hall, we find 2 bedrooms with built in closets, and 1 bathroom for these 2 bedrooms. At last we have the master bedroom, with ensuite master bathroom. The bathroom has been equipped with a walk-in shower. The Master bedroom also has access to one of the terraces. From the terrace by the living room, there is a stairwell to the rooftop terrace, offering incredible views of the mediterranean, Gibraltar and Africa, and even La Concha in the back. The apartment also includes 1 parking space in the underground parking, and 1 private storage room.