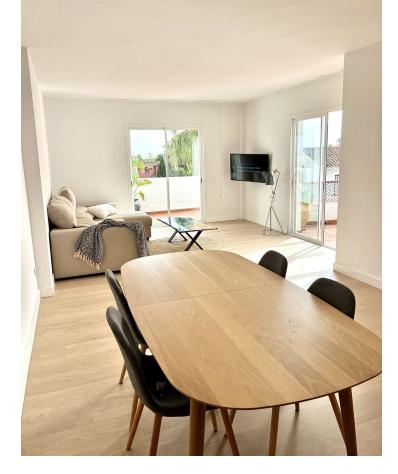

IMPORTANT: Property currently has a long term tenant in it, contract for 2000/month, contract until Feb 2025. This spacious penthouse in Bel Air has been recently renovated and opened up. Walking in, you find the entrance hall with the kitchen on the right side. Thanks to the renovation, the kitchen and laundry area have been included into one big space, providing a very big kitchen, with built-in laundry corner, including a brand new boiler. To the left of the entrance hall we find the dining and living room, opening up to 2 terraces: One terrace facing South, and one terrace facing West. From the living room you can already catch your first glimpse of the beautiful sea views. Going further into the entrance hall, we find 2 bedrooms with built in closets, and 1 bathroom for these 2 bedrooms. At last we have the master bedroom, with ensuite master bathroom. The bathroom has been equipped with a walk-in shower. The Master bedroom also has access to one of the terraces. From the terrace by the living room, there is a stairwell to the rooftop terrace, offering incredible views of the mediterranean, Gibraltar and Africa, and even La Concha in the back. The apartment also includes 1 parking space in the underground parking, and 1 private storage room.