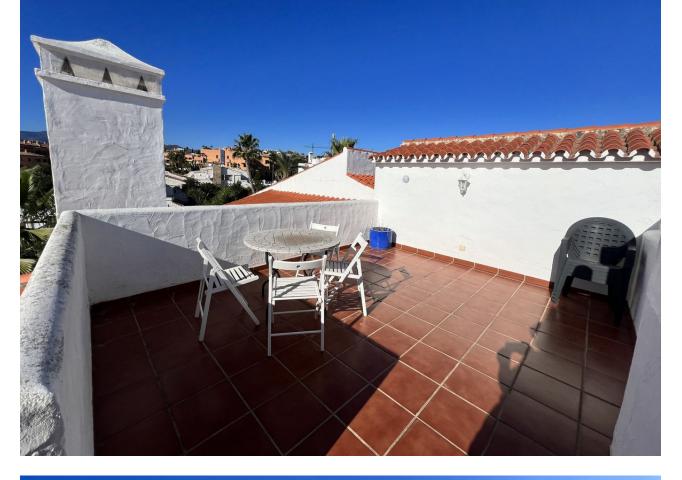

IMPORTANT: Property currently has a long term tenant in it, contract for 2000/month, contract until Feb 2025. This spacious penthouse in Bel Air has been recently renovated and opened up. Walking in, you find the entrance hall with the kitchen on the right side. Thanks to the renovation, the kitchen and laundry area have been included into one big space, providing a very big kitchen, with built-in laundry corner, including a brand new boiler. To the left of the entrance hall we find the dining and living room, opening up to 2 terraces: One terrace facing South, and one terrace facing West. From the living room you can already catch your first glimpse of the beautiful sea views. Going further into the entrance hall, we find 2 bedrooms with built in closets, and 1 bathroom for these 2 bedrooms. At last we have the master bedroom, with ensuite master bathroom. The bathroom has been equipped with a walk-in shower. The Master bedroom also has access to one of the terraces. From the terrace by the living room, there is a stairwell to the rooftop terrace, offering incredible views of the mediterranean, Gibraltar and Africa, and even La Concha in the back. The apartment also includes 1 parking space in the underground parking, and 1 private storage room.