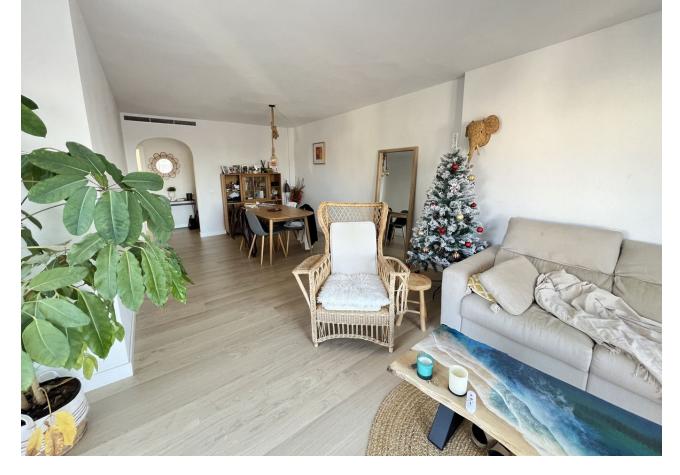

IMPORTANT: Property currently has a long term tenant in it, contract for 2000/month, contract until Feb 2025. This spacious penthouse in Bel Air has been recently renovated and opened up. Walking in, you find the entrance hall with the kitchen on the right side. Thanks to the renovation, the kitchen and laundry area have been included into one big space, providing a very big kitchen, with built-in laundry corner, including a brand new boiler. To the left of the entrance hall we find the dining and living room, opening up to 2 terraces: One terrace facing South, and one terrace facing West. From the living room you can already catch your first glimpse of the beautiful sea views. Going further into the entrance hall, we find 2 bedrooms with built in closets, and 1 bathroom for these 2 bedrooms. At last we have the master bedroom, with ensuite master bathroom. The bathroom has been equipped with a walk-in shower. The Master bedroom also has access to one of the terraces. From the terrace by the living room, there is a stairwell to the rooftop terrace, offering incredible views of the mediterranean, Gibraltar and Africa, and even La Concha in the back. The apartment also includes 1 parking space in the underground parking, and 1 private storage room.