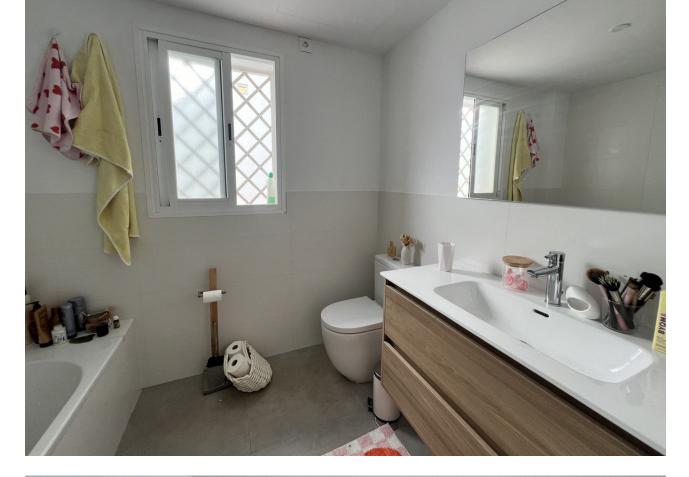

IMPORTANT: Property currently has a long term tenant in it, contract for 2000/month, contract until Feb 2025. This spacious penthouse in Bel Air has been recently renovated and opened up. Walking in, you find the entrance hall with the kitchen on the right side. Thanks to the renovation, the kitchen and laundry area have been included into one big space, providing a very big kitchen, with built-in laundry corner, including a brand new boiler. To the left of the entrance hall we find the dining and living room, opening up to 2 terraces: One terrace facing South, and one terrace facing West. From the living room you can already catch your first glimpse of the beautiful sea views. Going further into the entrance hall, we find 2 bedrooms with built in closets, and 1 bathroom for these 2 bedrooms. At last we have the master bedroom, with ensuite master bathroom. The bathroom has been equipped with a walk-in shower. The Master bedroom also has access to one of the terraces. From the terrace by the living room, there is a stairwell to the rooftop terrace, offering incredible views of the mediterranean, Gibraltar and Africa, and even La Concha in the back. The apartment also includes 1 parking space in the underground parking, and 1 private storage room.