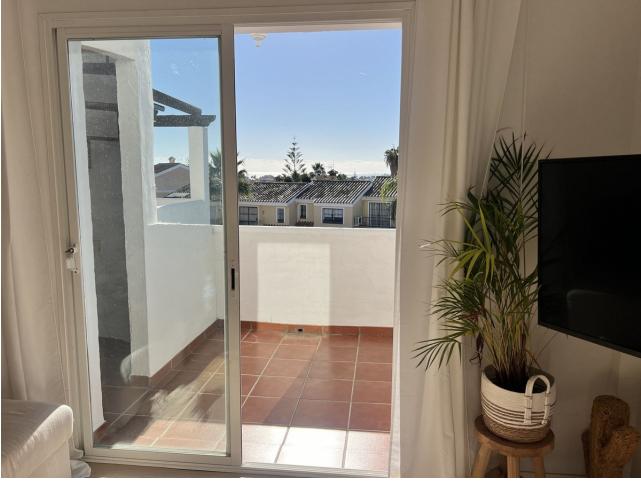

IMPORTANT: Property currently has a long term tenant in it, contract for 2000/month, contract until Feb 2025. This spacious penthouse in Bel Air has been recently renovated and opened up. Walking in, you find the entrance hall with the kitchen on the right side. Thanks to the renovation, the kitchen and laundry area have been included into one big space, providing a very big kitchen, with built-in laundry corner, including a brand new boiler. To the left of the entrance hall we find the dining and living room, opening up to 2 terraces: One terrace facing South, and one terrace facing West. From the living room you can already catch your first glimpse of the beautiful sea views. Going further into the entrance hall, we find 2 bedrooms with built in closets, and 1 bathroom for these 2 bedrooms. At last we have the master bedroom, with ensuite master bathroom. The bathroom has been equipped with a walk-in shower. The Master bedroom also has access to one of the terraces. From the terrace by the living room, there is a stairwell to the rooftop terrace, offering incredible views of the mediterranean, Gibraltar and Africa, and even La Concha in the back. The apartment also includes 1 parking space in the underground parking, and 1 private storage room.