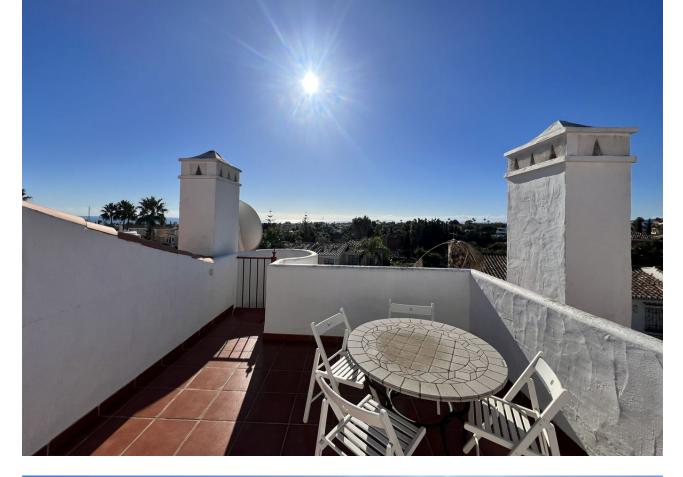

IMPORTANT: Property currently has a long term tenant in it, contract for 2000/month, contract until Feb 2025. This spacious penthouse in Bel Air has been recently renovated and opened up. Walking in, you find the entrance hall with the kitchen on the right side. Thanks to the renovation, the kitchen and laundry area have been included into one big space, providing a very big kitchen, with built-in laundry corner, including a brand new boiler. To the left of the entrance hall we find the dining and living room, opening up to 2 terraces: One terrace facing South, and one terrace facing West. From the living room you can already catch your first glimpse of the beautiful sea views. Going further into the entrance hall, we find 2 bedrooms with built in closets, and 1 bathroom for these 2 bedrooms. At last we have the master bedroom, with ensuite master bathroom. The bathroom has been equipped with a walk-in shower. The Master bedroom also has access to one of the terraces. From the terrace by the living room, there is a stairwell to the rooftop terrace, offering incredible views of the mediterranean, Gibraltar and Africa, and even La Concha in the back. The apartment also includes 1 parking space in the underground parking, and 1 private storage room.