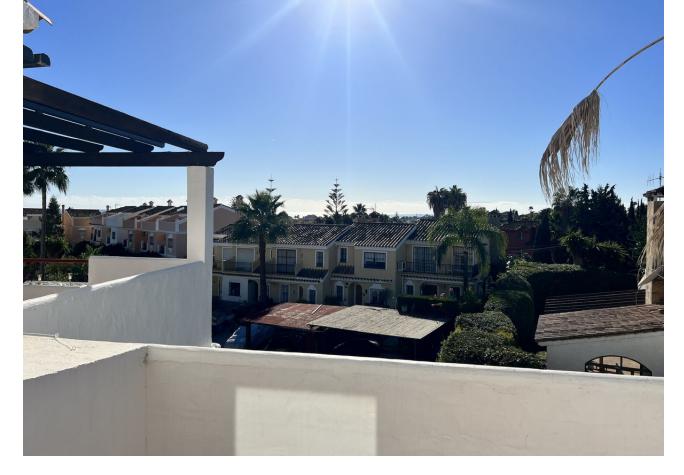

IMPORTANT: Property currently has a long term tenant in it, contract for 2000/month, contract until Feb 2025. This spacious penthouse in Bel Air has been recently renovated and opened up. Walking in, you find the entrance hall with the kitchen on the right side. Thanks to the renovation, the kitchen and laundry area have been included into one big space, providing a very big kitchen, with built-in laundry corner, including a brand new boiler. To the left of the entrance hall we find the dining and living room, opening up to 2 terraces: One terrace facing South, and one terrace facing West. From the living room you can already catch your first glimpse of the beautiful sea views. Going further into the entrance hall, we find 2 bedrooms with built in closets, and 1 bathroom for these 2 bedrooms. At last we have the master bedroom, with ensuite master bathroom. The bathroom has been equipped with a walk-in shower. The Master bedroom also has access to one of the terraces. From the terrace by the living room, there is a stairwell to the rooftop terrace, offering incredible views of the mediterranean, Gibraltar and Africa, and even La Concha in the back. The apartment also includes 1 parking space in the underground parking, and 1 private storage room.