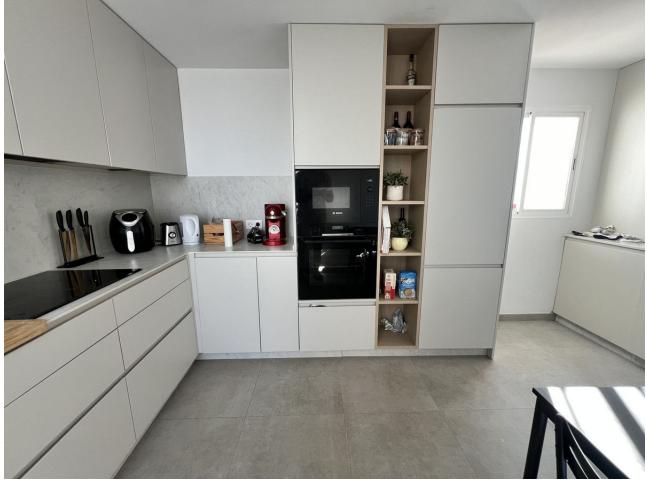

IMPORTANT: Property currently has a long term tenant in it, contract for 2000/month, contract until Feb 2025. This spacious penthouse in Bel Air has been recently renovated and opened up. Walking in, you find the entrance hall with the kitchen on the right side. Thanks to the renovation, the kitchen and laundry area have been included into one big space, providing a very big kitchen, with built-in laundry corner, including a brand new boiler. To the left of the entrance hall we find the dining and living room, opening up to 2 terraces: One terrace facing South, and one terrace facing West. From the living room you can already catch your first glimpse of the beautiful sea views. Going further into the entrance hall, we find 2 bedrooms with built in closets, and 1 bathroom for these 2 bedrooms. At last we have the master bedroom, with ensuite master bathroom. The bathroom has been equipped with a walk-in shower. The Master bedroom also has access to one of the terraces. From the terrace by the living room, there is a stairwell to the rooftop terrace, offering incredible views of the mediterranean, Gibraltar and Africa, and even La Concha in the back. The apartment also includes 1 parking space in the underground parking, and 1 private storage room.