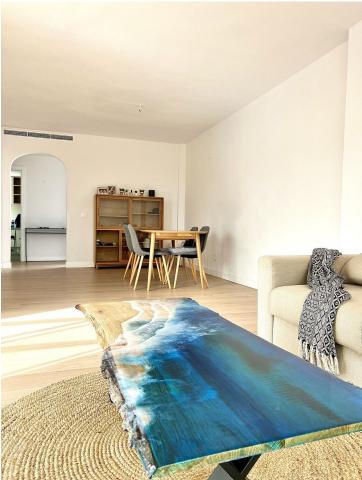

IMPORTANT: Property currently has a long term tenant in it, contract for 2000/month, contract until Feb 2025. This spacious penthouse in Bel Air has been recently renovated and opened up. Walking in, you find the entrance hall with the kitchen on the right side. Thanks to the renovation, the kitchen and laundry area have been included into one big space, providing a very big kitchen, with built-in laundry corner, including a brand new boiler. To the left of the entrance hall we find the dining and living room, opening up to 2 terraces: One terrace facing South, and one terrace facing West. From the living room you can already catch your first glimpse of the beautiful sea views. Going further into the entrance hall, we find 2 bedrooms with built in closets, and 1 bathroom for these 2 bedrooms. At last we have the master bedroom, with ensuite master bathroom. The bathroom has been equipped with a walk-in shower. The Master bedroom also has access to one of the terraces. From the terrace by the living room, there is a stairwell to the rooftop terrace, offering incredible views of the mediterranean, Gibraltar and Africa, and even La Concha in the back. The apartment also includes 1 parking space in the underground parking, and 1 private storage room.