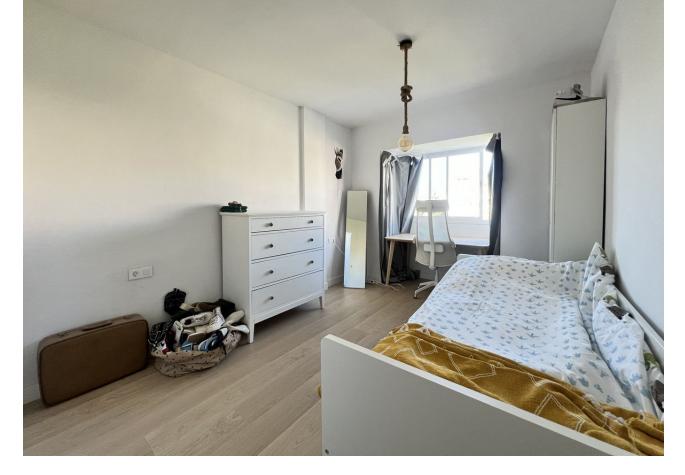

IMPORTANT: Property currently has a long term tenant in it, contract for 2000/month, contract until Feb 2025. This spacious penthouse in Bel Air has been recently renovated and opened up. Walking in, you find the entrance hall with the kitchen on the right side. Thanks to the renovation, the kitchen and laundry area have been included into one big space, providing a very big kitchen, with built-in laundry corner, including a brand new boiler. To the left of the entrance hall we find the dining and living room, opening up to 2 terraces: One terrace facing South, and one terrace facing West. From the living room you can already catch your first glimpse of the beautiful sea views. Going further into the entrance hall, we find 2 bedrooms with built in closets, and 1 bathroom for these 2 bedrooms. At last we have the master bedroom, with ensuite master bathroom. The bathroom has been equipped with a walk-in shower. The Master bedroom also has access to one of the terraces. From the terrace by the living room, there is a stairwell to the rooftop terrace, offering incredible views of the mediterranean, Gibraltar and Africa, and even La Concha in the back. The apartment also includes 1 parking space in the underground parking, and 1 private storage room.